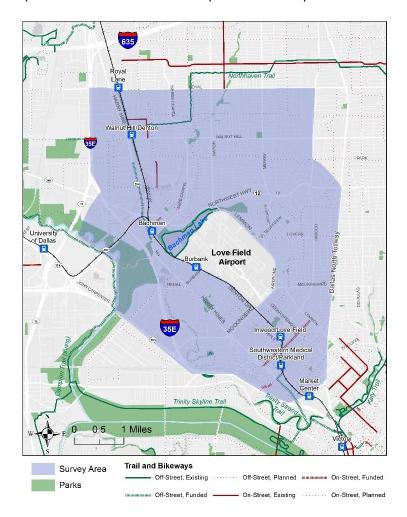

We want to hear from you! The City of Dallas has partnered with the National Park Service and NCTCOG to improve transportation access and opportunities around Bachman Lake. Residents, businesses, and community members are invited to help shape the vision for transportation in this area, and make sure your voice is heard!

There are two ways to get involved. First, take the Community Survey to tell us about your transportation needs in and around Bachman Lake and Love Field. The survey is available in English and Spanish, and coming soon, in Korean. Then, let us know the best way to communicate with the community by filling out the Public Engagement Feedback form.

For more information and links to the Community Survey, visit the Bachman Lake Area Planning Study website at:

https://www.nctcog.org/trans/plan/land-use/land-use-projects/bachman-lake-area-planning-study