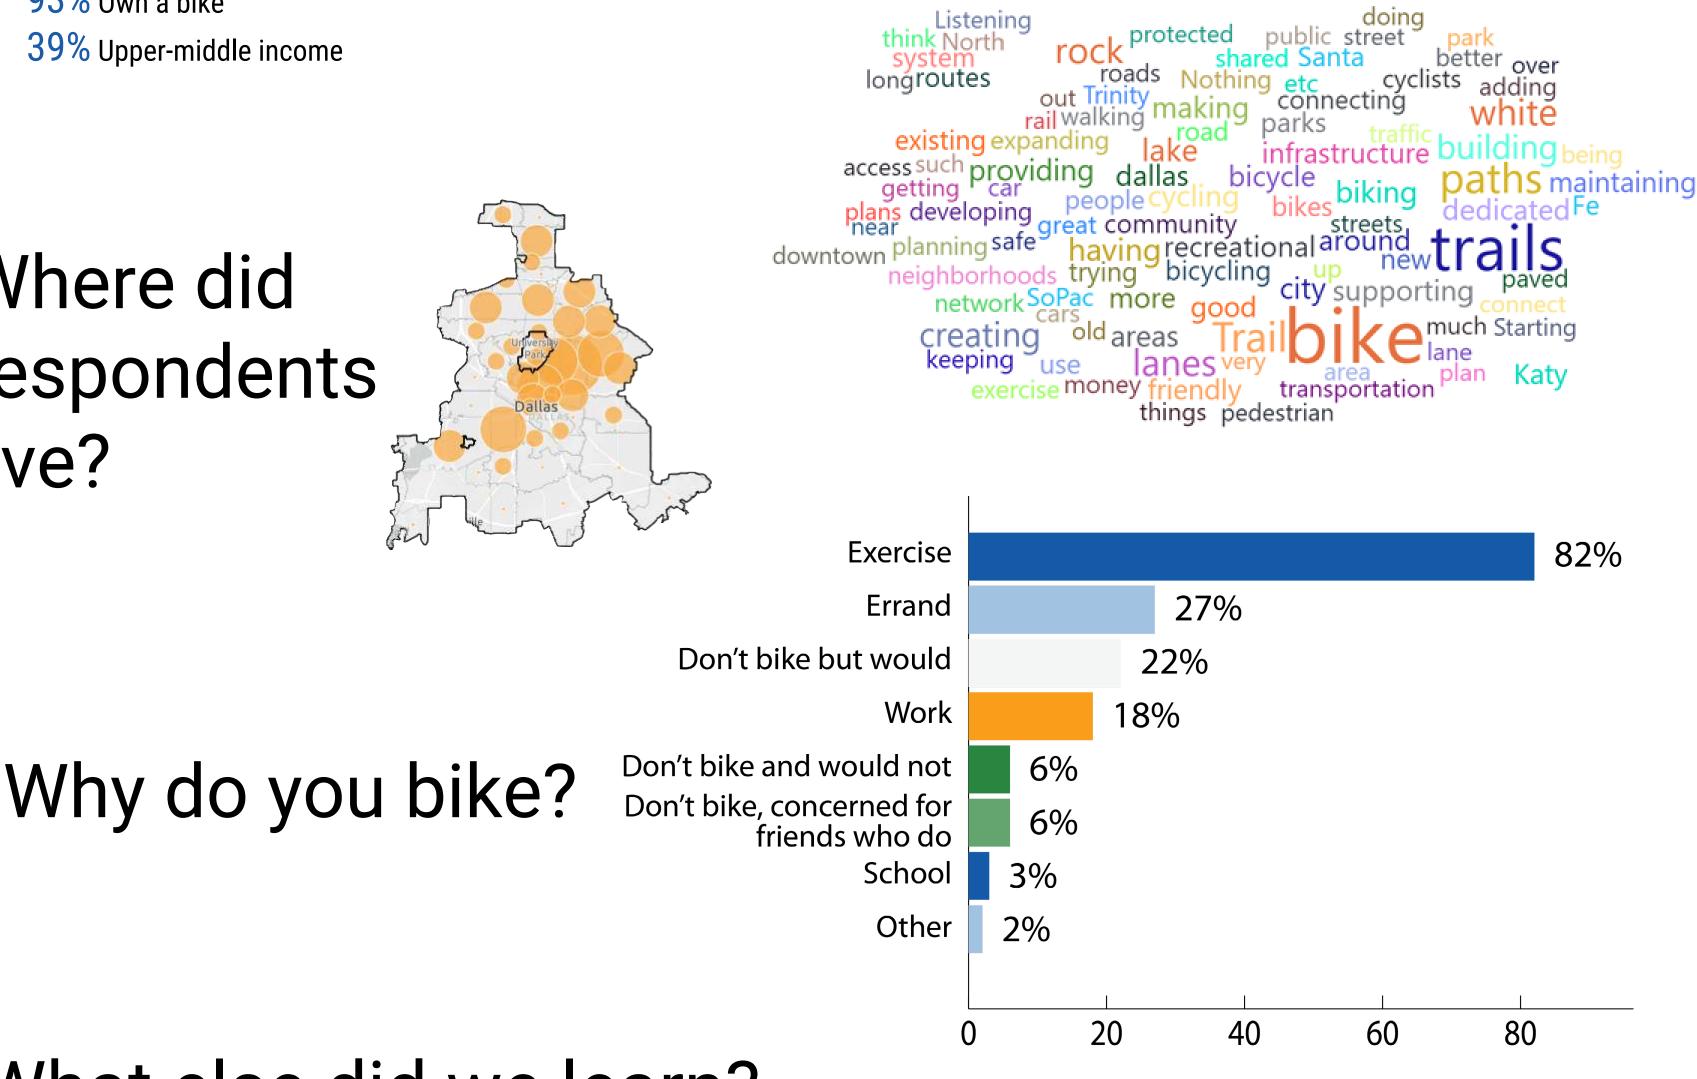

## Who responded?

68% White 63% Male **36%** Ages 45-64 93% Own a bike **39%** Upper-middle income

How many people participated?

## What else did we learn?

+60% of survey respondents mentioned cars, safety and access to bike facilities as barriers to biking in Dallas

35% of online map comments described a location with a challenge or barrier to biking

13% of comments highlight specific locations that need improvement

87% of respondents were in support of policy change

85% of respondents were willing to take a longer route to avoid heavy traffic

5% of comments mentioned crashes or dangerous and scary conditions