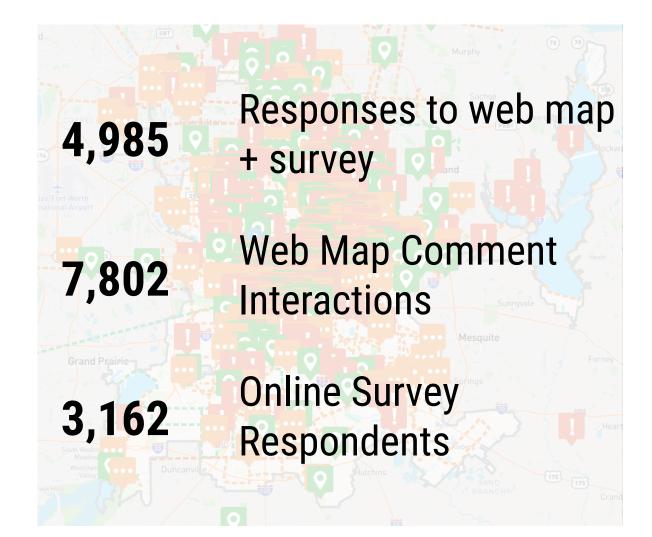

## Who responded?

68% White 63% Male **36%** Ages 45-64 93% Own a bike **39%** Upper-middle income

How many people participated?