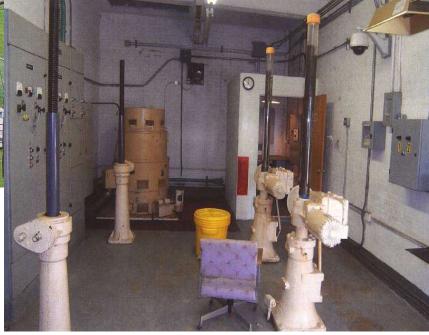

## **Able Pumping Plants**

615 S. Riverfront Blvd. (75207)

- 1 Station at this location
  - Able Pump Station (905,000 GPM)
    - Built in 2018

# **Baker Pumping Plants**

2255 Irving Blvd (75207)

- 3 Stations at this location
  - Old Baker(208,000 GPM)
    - Built in 1932
  - New Baker(406,000 GPM)
    - Built in 1975
  - Baker 3(706,000 GPM)
    - Built in 2015

## Hampton Pumping Plants

End of Conveyor Lane (75247)

- 2 Stations at this location
  - Old Hampton(206,000 GPM)
    - Built in 1955
  - New Hampton(406,000 GPM)
    - Built in 1975