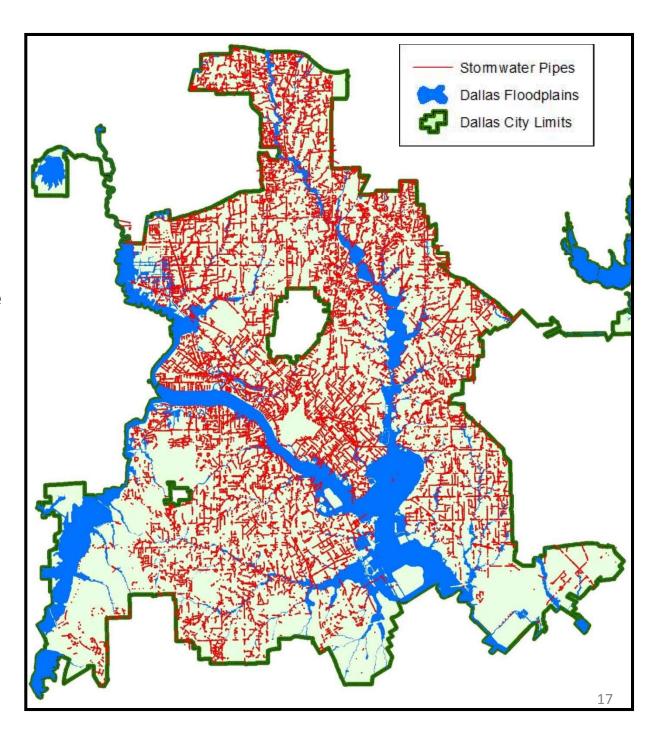

### Storm Drainage

- 1800 miles of Storm Drainage Pipes
- 115 miles of City owned creeks
- 48 miles of lined channels