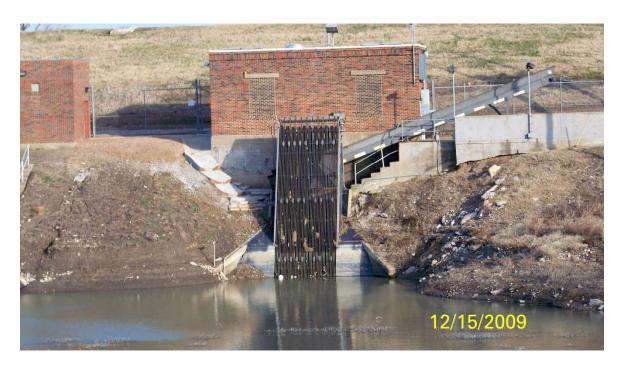

### **Pressure Sewers**

#### **Turtle Creek**

Watershed = 5,276 acres

Constructed = 1960

Outfall = Four – 10 foot diameter openings