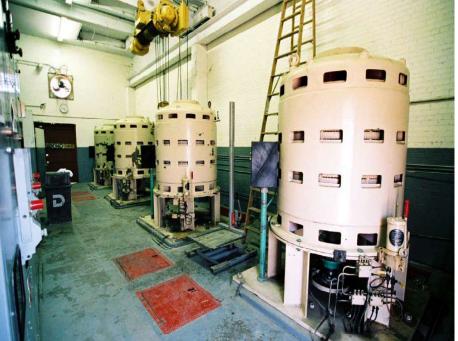

## **Able Pumping Plants**

615 S. Riverfront Blvd. (75207)

- 1 Station at this location
  - Able Pump Station (905,000 GPM)
    - Built in 2018

# **Baker Pumping Plants**

2255 Irving Blvd (75207)

- 3 Stations at this location
  - Old Baker(208,000 GPM)
    - Built in 1932
  - New Baker(406,000 GPM)
    - Built in 1975
  - Baker 3(706,000 GPM)
    - Built in 2015

## Hampton Pumping Plants

End of Conveyor Lane (75247)

- 2 Stations at this location
  - Old Hampton(206,000 GPM)
    - Built in 1955
  - New Hampton(406,000 GPM)
    - Built in 1975