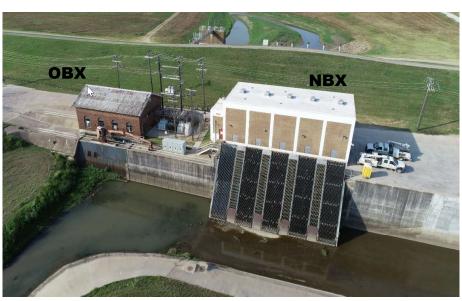

# **Baker Pumping Plants**

2255 Irving Blvd (75207)

- 3 Stations at this location
  - Old Baker(208,000 GPM)
    - Built in 1932
  - New Baker(406,000 GPM)
    - Built in 1975
  - Baker 3(706,000 GPM)
    - Built in 2015