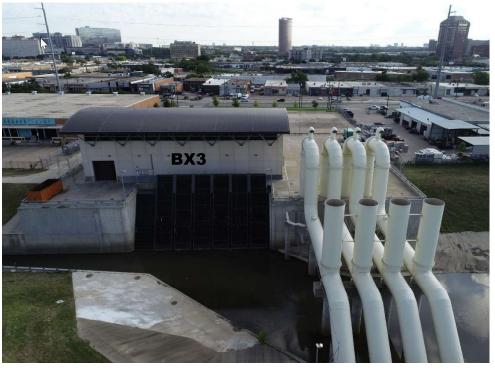

# **Baker Pumping Plants**

2255 Irving Blvd (75207)

- 3 Stations at this location
  - Old Baker(208,000 GPM)
    - Built in 1932
  - New Baker(406,000 GPM)
    - Built in 1975
  - Baker 3(706,000 GPM)
    - Built in 2015