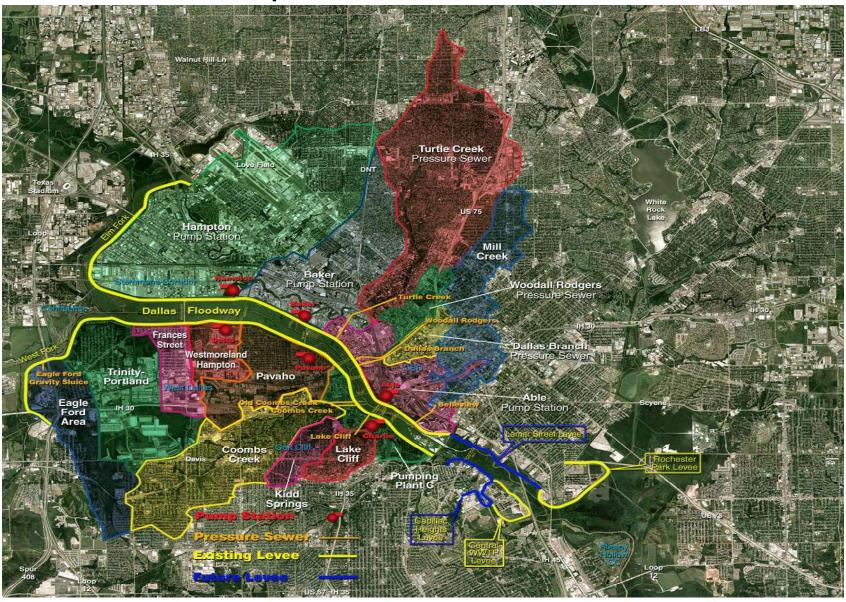

### **Pump Station Watersheds**

### **Pressure Sewers**

#### **Belleview**

Watershed = 2,210 acres
Discharge = 2,637,000 GPM / 5,875 CFS
Constructed = 1932
Outfall = 18 foot horseshoe (no flap gate)

#### **Dallas Branch**

Watershed = 312 acres
Discharge = 606,000 GPM / 1,350 CFS
Constructed = 1932
Outfall = 12 foot CPC

#### **Woodall Rodgers**

Watershed = 606 acres
Discharge = 754,000 GPM / 1,679 CFS
Constructed = late 1970's
Outfall = 10 X 9 foot flap gate

#### **Turtle Creek**

Watershed = 5,276 acres

Constructed = 1960

Outfall = Four – 10 foot diameter openings

#### Lake Cliff

Watershed = Lake
Discharge = 396,000 GPM / 883 CFS
Constructed = 1960
Outfall = 6' X 8' concrete conduit (2 - 96 inch flap gate)

#### **Coombs Creek**

Watershed = N/A
Discharge = 3,146,000 GPM / 7,010 CFS
Constructed = 1932
Outfall = 4 - 8 X 10 foot sluice gates (no flap gate)