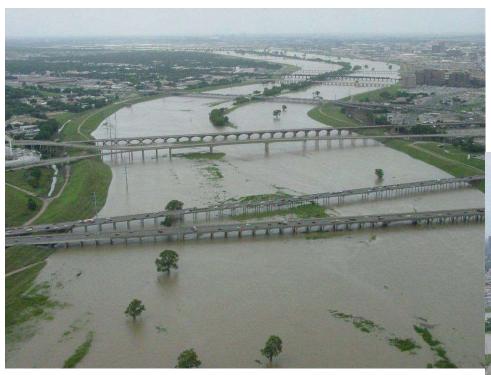

## Levees and Floodway

- Watershed 6050 Square Miles
- Levees 30
- Floodway 2100 acres

### Dallas Floodway System Map