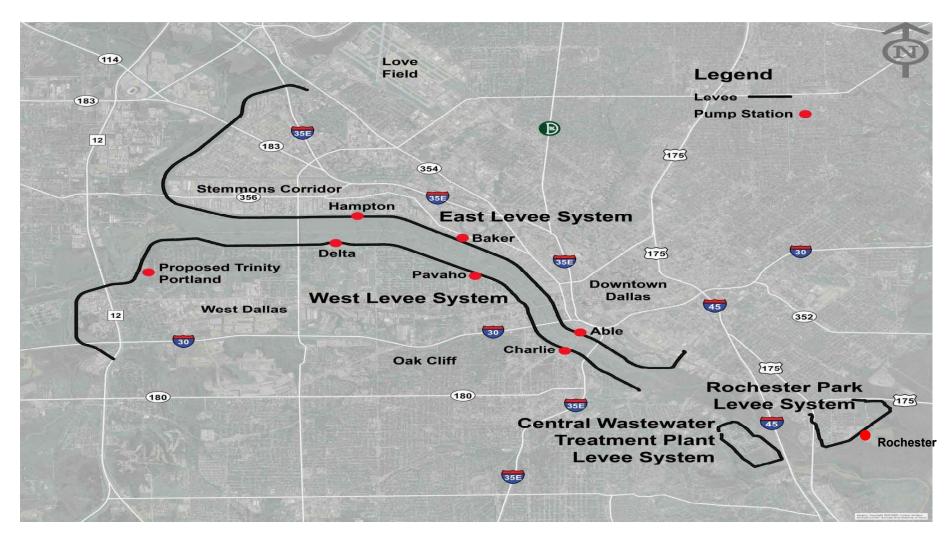

## Levees and Floodway

- Watershed 6050 Square Miles
- Levees 30
- Floodway 2100 acres

### Dallas Floodway System Map

## **Able Pumping Plants**

615 S. Riverfront Blvd. (75207)

- 1 Station at this location
  - Able Pump Station (905,000 GPM)
    - Built in 2018

# **Baker Pumping Plants**

2255 Irving Blvd (75207)

- 3 Stations at this location
  - Old Baker(208,000 GPM)
    - Built in 1932
  - New Baker(406,000 GPM)
    - Built in 1975
  - Baker 3(706,000 GPM)
    - Built in 2015

## Hampton Pumping Plants

End of Conveyor Lane (75247)

- 2 Stations at this location
  - Old Hampton(206,000 GPM)
    - Built in 1955
  - New Hampton(406,000 GPM)
    - Built in 1975

# **Charlie Pumping Plant**

600 1st Street (75226)

- 1 Station at this location
  - Charlie (86,000 GPM)
    - Built in 1932

## Pavaho Pumping Plant

400 Canada Drive (75212)

- 2 Stations at this location
- Old Pavaho (82,000 GPM)
- Built in 1954
  - New Pavaho (381,000 GPM)
  - Built in 2012

# Delta Pumping Plant

2400 Canada Lane(75212)

Delta - (90,000 GPM)Built in 1932

# Rochester Pumping Plant

3096 Municipal (75215)

- Rochester (84,900 GPM)
  - Built in 1992