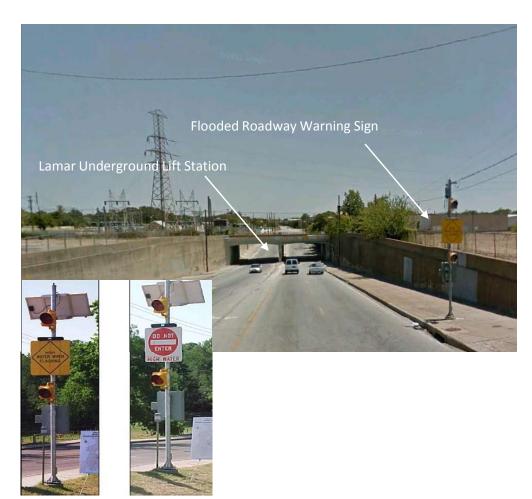

### Flooded Roadway Warning System (FRWS)

- 40 FRWS Locations Citywide
- 8 Underground lift stations