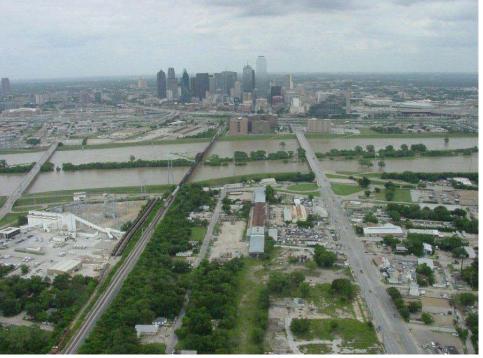

## Levees and Floodway

- Watershed 6050 Square Miles
- Levees 30
- Floodway 2100 acres

### Dallas Floodway System Map