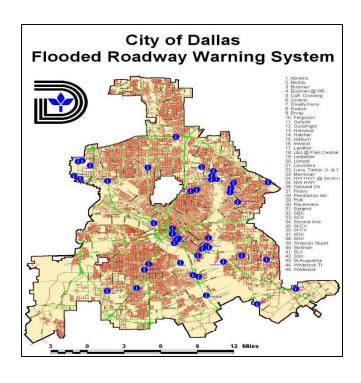

### Flooded Roadway Warning System (FRWS)

- 40 FRWS Locations Citywide
- 8 Underground lift stations