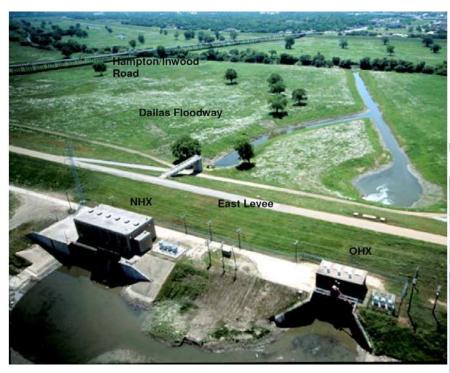

## Hampton Pumping Plants

End of Conveyor Lane (75247)

- 2 Stations at this location
  - Old Hampton(206,000 GPM)
    - Built in 1955
  - New Hampton(406,000 GPM)
    - Built in 1975