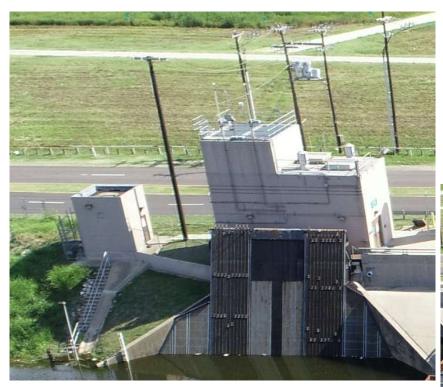

### **Pressure Sewers**

#### **Belleview**

Watershed = 2,210 acres
Discharge = 2,637,000 GPM / 5,875 CFS
Constructed = 1932
Outfall = 18 foot horseshoe (no flap gate)