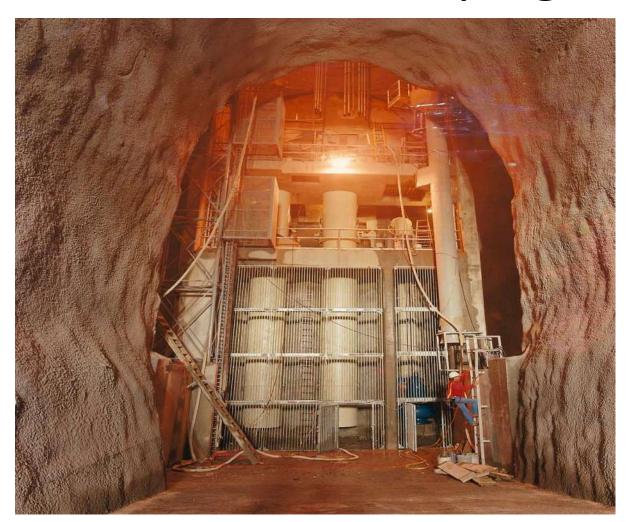

## Cole Park Detention & Pumping

3110 Cambrick (75204)

- •90,000 GPM
- •100 feet underground
- •71 million gallons storage