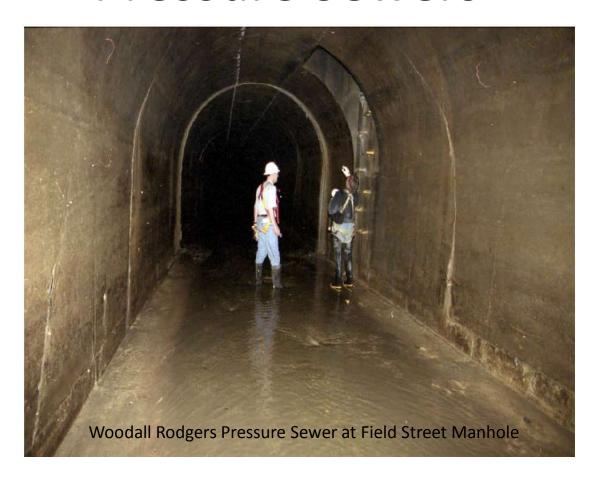

### **Pressure Sewers**

#### **Woodall Rodgers**

Watershed = 606 acres
Discharge = 754,000 GPM / 1,679 CFS
Constructed = late 1970's
Outfall = 10 X 9 foot flap gate