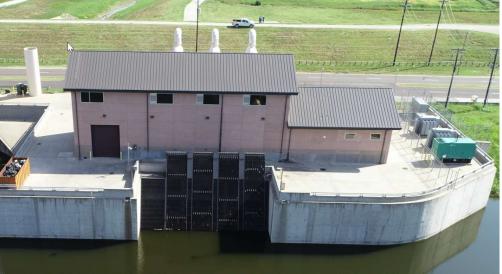

### **Pressure Sewers**

#### **Coombs Creek**

Watershed = N/A
Discharge = 3,146,000 GPM / 7,010 CFS
Constructed = 1932
Outfall = 4 - 8 X 10 foot sluice gates (no flap gate)