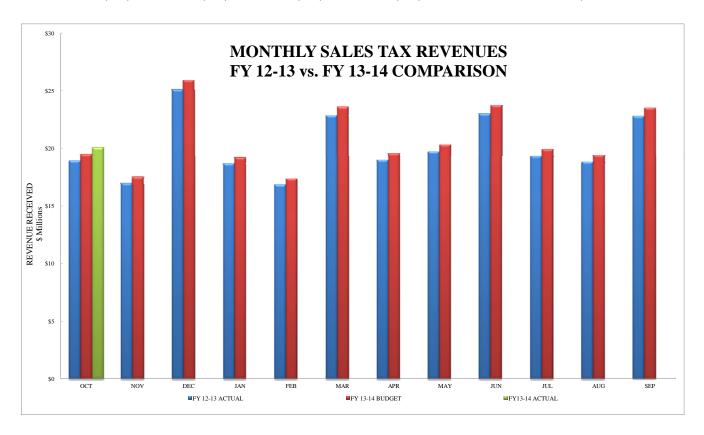

### GENERAL FUND FORECAST OF FY 2013-14 REVENUES AS OF NOVEMBER 30, 2013 (000s)

|                          | BUDGET      | REVENUES<br>YEAR TO DATE | YEAR-END<br>FORECAST | BUDGET VS<br>FORECAST<br>VARIANCE |
|--------------------------|-------------|--------------------------|----------------------|-----------------------------------|
|                          | BODGLI      | TEAR TO DATE             | TORLUASI             | VARIANCE                          |
| TAXES                    |             |                          |                      |                                   |
| Ad Valorem Tax           | \$483,898   | \$30,473                 | \$483,898            | \$0                               |
| Sales Tax                | \$249,565   | \$20,062                 | \$249,565            | \$0                               |
| TOTAL TAXES              | \$733,463   | \$50,535                 | \$733,463            | \$0                               |
| FRANCHISE REVENUES       |             |                          |                      |                                   |
| Oncor Electric           | \$50,110    | \$15,732                 | \$50,110             | \$0                               |
| AT&T                     | \$13,422    | \$3,668                  | \$13,422             | \$0                               |
| Atmos Energy             | \$11,228    | \$1,952                  | \$11,228             | \$0                               |
| Time Warner Cable        | \$6,376     | \$1,566                  | \$6,376              | \$0                               |
| Other                    | \$20,773    | \$5,077                  | \$20,773             | \$0                               |
| TOTAL FRANCHISE REVENUES | \$101,908   | \$27,994                 | \$101,908            | \$0                               |
| LICENSES AND PERMITS     | \$9,090     | \$1,376                  | \$9,090              | \$0                               |
| INTEREST EARNED          | \$632       | \$57                     | \$632                | \$0                               |
| INTERGOVERNMENTAL        | \$6,203     | \$0                      | \$6,203              | \$0                               |
| FINES AND FORFEITURES    |             |                          |                      |                                   |
| Municipal Court          | \$13,779    | \$2,263                  | \$14,160             | \$380                             |
| Vehicle Towing & Storage | \$6,957     | \$1,044                  | \$6,957              | \$0                               |
| Parking Fines            | \$5,070     | \$318                    | \$5,070              | \$0                               |
| Red Light Camera Fines   | \$6,867     | \$0                      | \$6,867              | \$0                               |
| Public Library           | \$553       | \$77                     | \$553                | \$0                               |
| TOTAL FINES              | \$33,227    | \$3,703                  | \$33,608             | \$380                             |
| CHARGES FOR SERVICE      |             |                          |                      |                                   |
| Sanitation Service       | \$62,010    | \$10,509                 | \$62,010             | \$0                               |
| Parks                    | \$9,716     | \$1,208                  | \$9,716              | \$0                               |
| Private Disposal Fees    | \$17,694    | \$2,706                  | \$17,694             | \$0                               |
| Emergency Ambulance      | \$42,982    | \$2,966                  | \$42,982             | \$0                               |
| Security Alarm           | \$4,500     | \$880                    | \$4,500              | \$0                               |
| Street Lighting          | \$1,000     | \$0                      | \$1,000              | \$0                               |
| Vital Statistics         | \$1,581     | \$205                    | \$1,581              | \$0                               |
| Other                    | \$18,303    | \$3,024                  | \$18,631             | \$328                             |
| TOTAL CHARGES            | \$157,786   | \$21,497                 | \$158,114            | \$328                             |
| INTERFUND REVENUE        | \$67,330    | \$2,459                  | \$67,330             | \$0                               |
| MISCELLANEOUS            | \$11,109    | \$1,344                  | \$11,191             | \$82                              |
| TOTAL REVENUES           | \$1,120,748 | \$108,964                | \$1,121,539          | \$791                             |