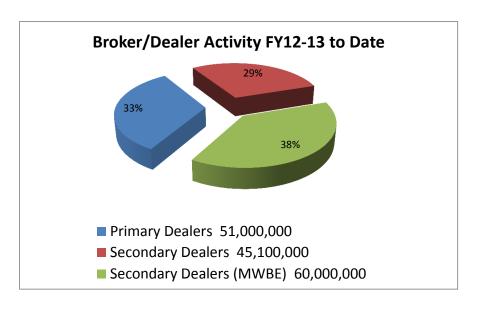

## City of Dallas

Trade Activity by Portfolio As of: 09/30/13 - 12/31/13

| Portfolio Description                        | Beginning Face Amount       | Beginning Yield To<br>Maturity | Purchased/Deposited | Matured/Called/<br>Redeemed | Ending Face Amount | Ending Yield To<br>Maturity |
|----------------------------------------------|-----------------------------|--------------------------------|---------------------|-----------------------------|--------------------|-----------------------------|
| City's Investment Pool*                      |                             |                                |                     |                             |                    |                             |
| Federal Agricultural Mortgage Corp.          | 50,000,000                  | 0.72%                          | 20,000,000          | -                           | 70,000,000         | 0.56%                       |
| Federal Farm Credit Bank                     | 267,768,000                 | 0.44%                          | 10,000,000          | 25,000,000                  | 252,768,000        | 0.38%                       |
| Federal Home Loan Bank                       | 171,000,000                 | 0.40%                          | 65,000,000          | 10,000,000                  | 226,000,000        | 0.34%                       |
| Federal Home Loan Mortgage Corp.             | 296,853,000                 | 0.38%                          | -                   | 30,000,000                  | 266,853,000        | 0.38%                       |
| Federal National Mortgage Assoc.             | 109,240,000                 | 0.29%                          | 60,100,000          | -                           | 169,340,000        | 0.27%                       |
| Total                                        | 894,861,000                 | 0.41%                          | 155,100,000         | 65,000,000                  | 984,961,000        | 0.36%                       |
| *Trade activity excludes local government in | vestment pools and money ma | rket mutual funds.             |                     |                             |                    |                             |
| Convention Center Reserve                    |                             |                                |                     |                             |                    |                             |
| Federal National Mortgage Assoc.             | 18,900,000                  | 0.39%                          | -                   | -                           | 18,900,000         | 0.39%                       |
| Total                                        | 18,900,000                  | 0.39%                          | -                   | -                           | 18,900,000         | 0.39%                       |
| Water Reserve                                |                             |                                |                     |                             |                    |                             |
| Federal Farm Credit Bank                     | -                           | 0.00%                          | 5,000,000           | -                           | 5,000,000          | 0.30%                       |
| Federal Home Loan Bank                       | 40,000,000                  | 0.00%                          | -                   | -                           | 40,000,000         | 0.28%                       |
| Federal Home Loan Mortgage Corp.             | 30,000,000                  | 0.00%                          | 15,000,000          | -                           | 45,000,000         | 0.44%                       |
| Federal National Mortgage Assoc.             | 10,000,000                  | 0.00%                          | -                   | 10,000,000                  | -                  | 0.00%                       |
| Total                                        | 80,000,000                  | 0.44%                          | 20,000,000          | 10,000,000                  | 90,000,000         | 0.36%                       |
| Art Endowment                                |                             |                                |                     |                             |                    |                             |
| Federal Farm Credit Bank                     | 2,235,000                   | 0.35%                          | - 1                 | -                           | 2,235,000          | 0.35%                       |
| Total                                        | 2,235,000                   | 0.35%                          | -                   | -                           | 2,235,000          | 0.35%                       |
| Ida Green Library Endowment                  |                             |                                |                     |                             |                    |                             |
| Federal Home Loan Bank                       | 1,000,000                   | 0.50%                          | _                   | 1,000,000                   |                    | 0.00%                       |
| Federal National Mortgage Assoc.             | 1,000,000                   | 0.00%                          | 1.000.000           | 1,000,000                   | 1.000.000          | 0.16%                       |
| Total                                        | 1,000,000                   | 0.50%                          | 1,000,000           | 1,000,000                   | 1,000,000          | 0.16%                       |
|                                              |                             |                                |                     |                             |                    |                             |
| DWU Commercial Paper                         | 1 105 011                   | 0.000/                         | 2 207 000           | 2.540.000                   | 4 35 4 020         | 0.040/                      |
| Money Market - Tax Exempt                    | 4,496,941                   | 0.02%<br><b>0.02%</b>          | 2,397,988           | 2,540,000                   | 4,354,929          | 0.04%                       |
| Total                                        | 4,496,941                   | 0.02%                          | 2,397,988           | 2,540,000                   | 4,354,929          | 0.04%                       |
| GO Commercial Paper                          |                             |                                |                     |                             |                    |                             |
| Money Market - Tax Exempt                    | 7,737,404                   | 0.02%                          |                     | 7,737,403                   | 1                  | 0.02%                       |
| Total                                        | 7,737,404                   | 0.02%                          | -                   | 7,737,403                   | 1                  | 0.02%                       |
| Trinity Parkway Escrow                       |                             |                                |                     |                             |                    |                             |
| Money Market                                 | 602,683                     | 0.01%                          | 143,968             | 200,292                     | 546,359            | 0.01%                       |
| Total                                        | 602,683                     | 0.01%                          | 143,968             | 200,292                     | 546,359            | 0.01%                       |
| Oncor Electric Escrow                        |                             |                                |                     |                             |                    |                             |
| Money Market                                 | 54,592                      | 0.01%                          | 2                   | _                           | 54,594             | 0.01%                       |
| Total                                        | 54,592<br><b>54,592</b>     | 0.01%                          | 2                   | -                           | 54,594<br>54,594   | 0.01%                       |
| Total                                        | 54,532                      | 0.01%                          | 2                   | -                           | 34,334             | 0.01%                       |