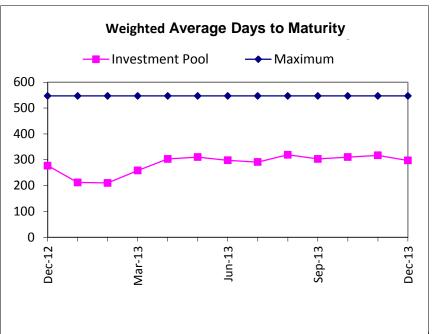

Source: Bloomberg

Source: Bloomberg

City of Dallas
Portfolio Holdings
Combined Investment Summary
As of 12/31/2013

| Portfolio Description           | Face Amount   | Book Value    | Market Value  | Accrued<br>Interest | Market Value +<br>Accrued Interest | *Unrealized<br>Gain/(Loss) | Weighted Average Days To Maturity | Yield To<br>Maturity | % of<br>Portfolio |
|---------------------------------|---------------|---------------|---------------|---------------------|------------------------------------|----------------------------|-----------------------------------|----------------------|-------------------|
| 01 The City's Investment Pool   | 1,172,051,604 | 1,175,257,459 | 1,175,943,431 | 2,657,477           | 1,178,600,908                      | 685,972                    | 297                               | 0.32%                | 90.94%            |
| 02 Convention Center Reserve    | 18,900,000    | 18,901,982    | 18,934,440    | 18,248              | 18,952,688                         | 32,458                     | 455                               | 0.39%                | 1.46%             |
| 03 Water Reserve                | 90,000,000    | 90,052,436    | 90,101,500    | 53,779              | 90,155,279                         | 49,064                     | 442                               | 0.36%                | 6.97%             |
| 04 Art Endowment                | 2,235,000     | 2,235,000     | 2,234,676     | 3,259               | 2,237,935                          | (324)                      | 576                               | 0.35%                | 0.17%             |
| 05 Ida Green Library Fund       | 1,000,000     | 998,556       | 998,835       | 0                   | 998,835                            | 279                        | 325                               | 0.16%                | 0.08%             |
| 10 DWU Commercial Paper Program | 4,354,929     | 4,354,929     | 4,354,929     | 0                   | 4,354,929                          | -                          | 1                                 | 0.04%                | 0.34%             |
| 14 Trinity Parkway Escrow       | 546,359       | 546,359       | 546,359       | 0                   | 546,359                            | -                          | 1                                 | 0.01%                | 0.04%             |
| 16 Oncor Electric Escrow        | 54,594        | 54,594        | 54,594        | 0                   | 54,594                             | -                          | 1                                 | 0.01%                | 0.00%             |
| 17 GO Commercial Paper Program  | 1             | 1             | 1             | 0                   | 1                                  | -                          | 1                                 | 0.02%                | 0.00%             |
| **Total                         | 1,289,142,487 | 1,292,401,316 | 1,293,168,764 | 2,732,763           | 1,295,901,528                      | 767,449                    | 309                               | 0.32%                | 100.00%           |