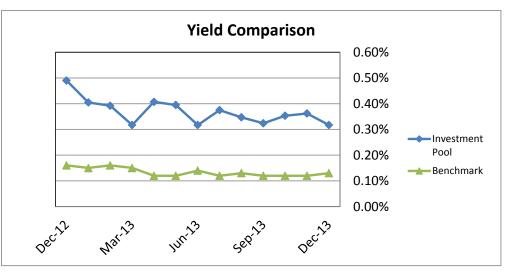

Source: Bloomberg

Source: Bloomberg

City of Dallas
Portfolio Holdings
Combined Investment Summary
As of 12/31/2013

| Portfolio Description           | Face Amount   | Book Value    | Market Value  | Accrued<br>Interest | Market Value +<br>Accrued Interest | *Unrealized<br>Gain/(Loss) | Weighted Average Days To Maturity | Yield To<br>Maturity | % of<br>Portfolio |
|---------------------------------|---------------|---------------|---------------|---------------------|------------------------------------|----------------------------|-----------------------------------|----------------------|-------------------|
| 01 The City's Investment Pool   | 1,172,051,604 | 1,175,257,459 | 1,175,943,431 | 2,657,477           | 1,178,600,908                      | 685,972                    | 297                               | 0.32%                | 90.94%            |
| 02 Convention Center Reserve    | 18,900,000    | 18,901,982    | 18,934,440    | 18,248              | 18,952,688                         | 32,458                     | 455                               | 0.39%                | 1.46%             |
| 03 Water Reserve                | 90,000,000    | 90,052,436    | 90,101,500    | 53,779              | 90,155,279                         | 49,064                     | 442                               | 0.36%                | 6.97%             |
| 04 Art Endowment                | 2,235,000     | 2,235,000     | 2,234,676     | 3,259               | 2,237,935                          | (324)                      | 576                               | 0.35%                | 0.17%             |
| 05 Ida Green Library Fund       | 1,000,000     | 998,556       | 998,835       | 0                   | 998,835                            | 279                        | 325                               | 0.16%                | 0.08%             |
| 10 DWU Commercial Paper Program | 4,354,929     | 4,354,929     | 4,354,929     | 0                   | 4,354,929                          | -                          | 1                                 | 0.04%                | 0.34%             |
| 14 Trinity Parkway Escrow       | 546,359       | 546,359       | 546,359       | 0                   | 546,359                            | -                          | 1                                 | 0.01%                | 0.04%             |
| 16 Oncor Electric Escrow        | 54,594        | 54,594        | 54,594        | 0                   | 54,594                             | -                          | 1                                 | 0.01%                | 0.00%             |
| 17 GO Commercial Paper Program  | 1             | 1             | 1             | 0                   | 1                                  | -                          | 1                                 | 0.02%                | 0.00%             |
| **Total                         | 1,289,142,487 | 1,292,401,316 | 1,293,168,764 | 2,732,763           | 1,295,901,528                      | 767,449                    | 309                               | 0.32%                | 100.00%           |