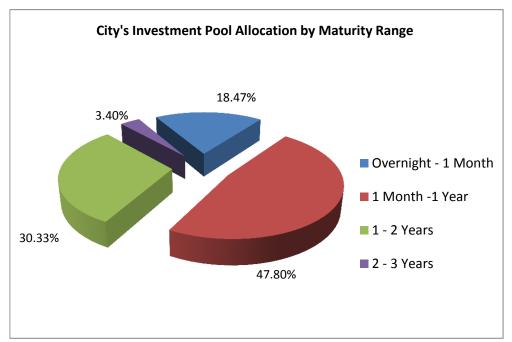

Source: Bloomberg

Source: Bloomberg

City of Dallas
Portfolio Holdings
Combined Investment Summary
As of 12/31/2013

| Portfolio Description           | Face Amount   | Book Value    | Market Value  | Accrued<br>Interest | Market Value +<br>Accrued Interest | *Unrealized<br>Gain/(Loss) | Weighted Average Days To Maturity | Yield To<br>Maturity | % of<br>Portfolio |
|---------------------------------|---------------|---------------|---------------|---------------------|------------------------------------|----------------------------|-----------------------------------|----------------------|-------------------|
| 01 The City's Investment Pool   | 1,172,051,604 | 1,175,257,459 | 1,175,943,431 | 2,657,477           | 1,178,600,908                      | 685,972                    | 297                               | 0.32%                | 90.94%            |
| 02 Convention Center Reserve    | 18,900,000    | 18,901,982    | 18,934,440    | 18,248              | 18,952,688                         | 32,458                     | 455                               | 0.39%                | 1.46%             |
| 03 Water Reserve                | 90,000,000    | 90,052,436    | 90,101,500    | 53,779              | 90,155,279                         | 49,064                     | 442                               | 0.36%                | 6.97%             |
| 04 Art Endowment                | 2,235,000     | 2,235,000     | 2,234,676     | 3,259               | 2,237,935                          | (324)                      | 576                               | 0.35%                | 0.17%             |
| 05 Ida Green Library Fund       | 1,000,000     | 998,556       | 998,835       | 0                   | 998,835                            | 279                        | 325                               | 0.16%                | 0.08%             |
| 10 DWU Commercial Paper Program | 4,354,929     | 4,354,929     | 4,354,929     | 0                   | 4,354,929                          | -                          | 1                                 | 0.04%                | 0.34%             |
| 14 Trinity Parkway Escrow       | 546,359       | 546,359       | 546,359       | 0                   | 546,359                            | -                          | 1                                 | 0.01%                | 0.04%             |
| 16 Oncor Electric Escrow        | 54,594        | 54,594        | 54,594        | 0                   | 54,594                             | -                          | 1                                 | 0.01%                | 0.00%             |
| 17 GO Commercial Paper Program  | 1             | 1             | 1             | 0                   | 1                                  | -                          | 1                                 | 0.02%                | 0.00%             |
| **Total                         | 1,289,142,487 | 1,292,401,316 | 1,293,168,764 | 2,732,763           | 1,295,901,528                      | 767,449                    | 309                               | 0.32%                | 100.00%           |