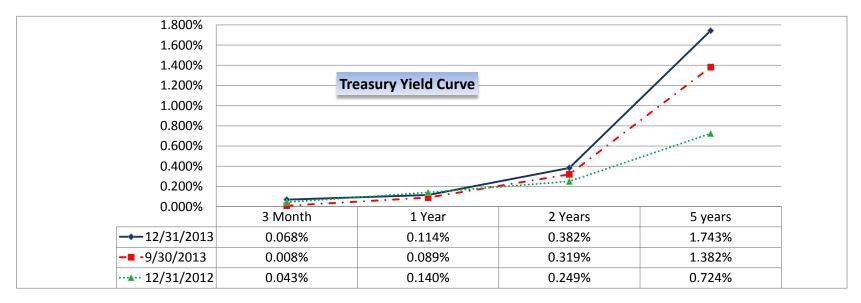

Source: FOMC Statement January 29, 2014

| National Economic Data             | 12/31/2012   | 12/31/2013   |
|------------------------------------|--------------|--------------|
| Fed Funds Rate                     | 0.00% -0.25% | 0.00% -0.25% |
| 2 Years Treasury Note              | 0.249%       | 0.382%       |
| 10 Years Treasury Note             | 1.758%       | 3.029%       |
| Monthly Unemployment Rate          | 7.90%        | 6.70%        |
| Weekly Initial Jobless Claims      | 372,000      | 345,000      |
| Monthly Change in Nonfarm Payrolls | 214,000      | 75,000       |
| Monthly New Housing Starts         | 983,000      | 999,000      |