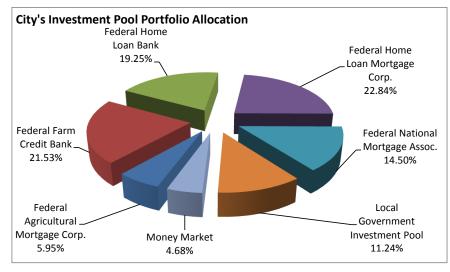

## City of Dallas

Trade Activity by Portfolio As of: 09/30/13 - 12/31/13

| Portfolio Description                        | Beginning Face Amount       | Beginning Yield To<br>Maturity | Purchased/Deposited | Matured/Called/<br>Redeemed | Ending Face Amount | Ending Yield To<br>Maturity |
|----------------------------------------------|-----------------------------|--------------------------------|---------------------|-----------------------------|--------------------|-----------------------------|
| City's Investment Pool*                      |                             |                                |                     |                             |                    |                             |
| Federal Agricultural Mortgage Corp.          | 50,000,000                  | 0.72%                          | 20,000,000          | -                           | 70,000,000         | 0.56%                       |
| Federal Farm Credit Bank                     | 267,768,000                 | 0.44%                          | 10,000,000          | 25,000,000                  | 252,768,000        | 0.38%                       |
| Federal Home Loan Bank                       | 171,000,000                 | 0.40%                          | 65,000,000          | 10,000,000                  | 226,000,000        | 0.34%                       |
| Federal Home Loan Mortgage Corp.             | 296,853,000                 | 0.38%                          | -                   | 30,000,000                  | 266,853,000        | 0.38%                       |
| Federal National Mortgage Assoc.             | 109,240,000                 | 0.29%                          | 60,100,000          | -                           | 169,340,000        | 0.27%                       |
| Total                                        | 894,861,000                 | 0.41%                          | 155,100,000         | 65,000,000                  | 984,961,000        | 0.36%                       |
| *Trade activity excludes local government in | vestment pools and money ma | rket mutual funds.             |                     |                             |                    |                             |
| Convention Center Reserve                    |                             |                                |                     |                             |                    |                             |
| Federal National Mortgage Assoc.             | 18,900,000                  | 0.39%                          | -                   | -                           | 18,900,000         | 0.39%                       |
| Total                                        | 18,900,000                  | 0.39%                          | -                   | -                           | 18,900,000         | 0.39%                       |
| Water Reserve                                |                             |                                |                     |                             |                    |                             |
| Federal Farm Credit Bank                     | -                           | 0.00%                          | 5,000,000           | -                           | 5,000,000          | 0.30%                       |
| Federal Home Loan Bank                       | 40,000,000                  | 0.00%                          | -                   | -                           | 40,000,000         | 0.28%                       |
| Federal Home Loan Mortgage Corp.             | 30,000,000                  | 0.00%                          | 15,000,000          | -                           | 45,000,000         | 0.44%                       |
| Federal National Mortgage Assoc.             | 10,000,000                  | 0.00%                          | -                   | 10,000,000                  | -                  | 0.00%                       |
| Total                                        | 80,000,000                  | 0.44%                          | 20,000,000          | 10,000,000                  | 90,000,000         | 0.36%                       |
| Art Endowment                                |                             |                                |                     |                             |                    |                             |
| Federal Farm Credit Bank                     | 2,235,000                   | 0.35%                          | - 1                 | -                           | 2,235,000          | 0.35%                       |
| Total                                        | 2,235,000                   | 0.35%                          | -                   | -                           | 2,235,000          | 0.35%                       |
| Ida Green Library Endowment                  |                             |                                |                     |                             |                    |                             |
| Federal Home Loan Bank                       | 1,000,000                   | 0.50%                          | _                   | 1,000,000                   |                    | 0.00%                       |
| Federal National Mortgage Assoc.             | 1,000,000                   | 0.00%                          | 1.000.000           | 1,000,000                   | 1.000.000          | 0.16%                       |
| Total                                        | 1,000,000                   | 0.50%                          | 1,000,000           | 1,000,000                   | 1,000,000          | 0.16%                       |
|                                              |                             |                                |                     |                             |                    |                             |
| DWU Commercial Paper                         | 1 105 011                   | 0.000/                         | 2 207 000           | 2.540.000                   | 4 35 4 020         | 0.040/                      |
| Money Market - Tax Exempt                    | 4,496,941                   | 0.02%<br><b>0.02%</b>          | 2,397,988           | 2,540,000                   | 4,354,929          | 0.04%                       |
| Total                                        | 4,496,941                   | 0.02%                          | 2,397,988           | 2,540,000                   | 4,354,929          | 0.04%                       |
| GO Commercial Paper                          |                             |                                |                     |                             |                    |                             |
| Money Market - Tax Exempt                    | 7,737,404                   | 0.02%                          |                     | 7,737,403                   | 1                  | 0.02%                       |
| Total                                        | 7,737,404                   | 0.02%                          | -                   | 7,737,403                   | 1                  | 0.02%                       |
| Trinity Parkway Escrow                       |                             |                                |                     |                             |                    |                             |
| Money Market                                 | 602,683                     | 0.01%                          | 143,968             | 200,292                     | 546,359            | 0.01%                       |
| Total                                        | 602,683                     | 0.01%                          | 143,968             | 200,292                     | 546,359            | 0.01%                       |
| Oncor Electric Escrow                        |                             |                                |                     |                             |                    |                             |
| Money Market                                 | 54,592                      | 0.01%                          | 2                   | _                           | 54,594             | 0.01%                       |
| Total                                        | 54,592<br><b>54,592</b>     | 0.01%                          | 2                   | -                           | 54,594<br>54,594   | 0.01%                       |
| Total                                        | 54,532                      | 0.01%                          | 2                   | -                           | 34,334             | 0.01%                       |