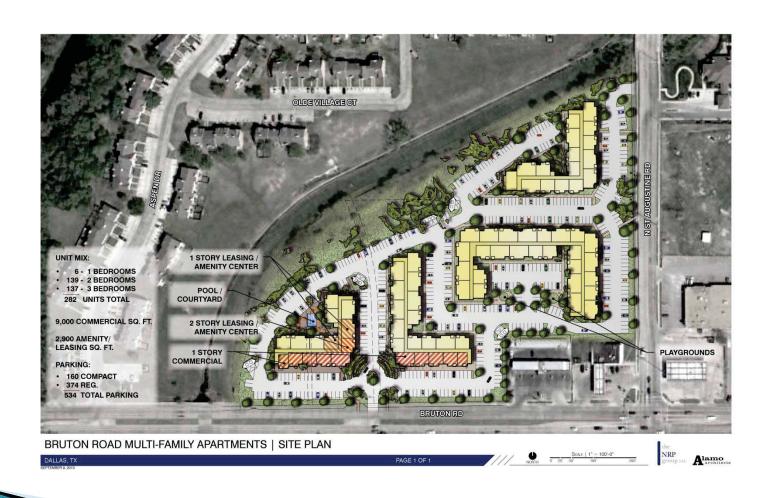

## Project

- Bruton Apartments located at 9415 Bruton Road Council District 7
  - > 282 Units
  - ➤ 95% (268 units) for tenants whose incomes are no more than 60% of Area Median Family Income (AMFI) 5% (14 units) for tenants whose incomes are no more than 50% of AMFI
  - ➤ 6 one-bedroom units, 139 two-bedroom units and 137 three-bedroom units.

# Plans for Retail Development on the Site

- 9,000 Square Feet of Commercial Space will be carved out for commercial/retail and/or educational facility separately financed
- Options for the retail space are:
  - Dental Office
  - Computer Based Company
  - Dry Cleaner
  - Educational Facility

## SITE PLAN