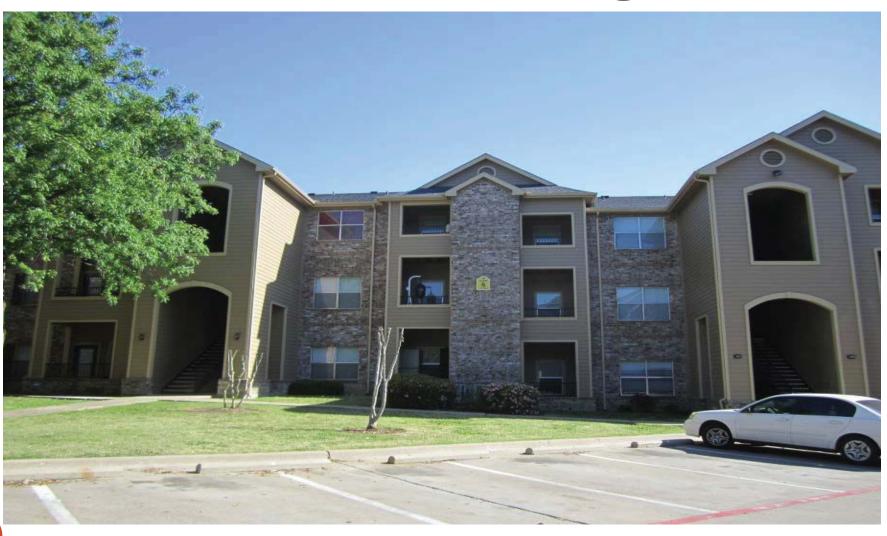

n operates over 3,900 rental units nationally and 1,213 in Texas
- Experience in operating very strong tenant services programs, including, but not limited to After School Program with emphasis on music, art, science, health and nutrition with enrichment programming for 2 ½ hours Monday through Friday

## Project

- The Park at Cliff Creek located at 7300 Marvin D. Love Freeway existing buildings built in 1996 - Council District 8
  - > 280 Units
  - > (100%) 280 units for tenants whose incomes are no more than 60% of Area Median Family Income (AMFI)
  - > 72 one-bedroom units, 120 two-bedroom units and 88 three-bedroom units
  - ➤ Net Monthly Rents:
    - \$521 \$567- for one bedrooms
    - \$672-\$685 for two bedrooms
    - \$806 \$824 for three bedrooms

# Existing Apartment Buildings



# Existing Apartment Leasing/Activities Bldg.



## **Existing Apartment Buildings**



### **Aerial Photo**



# Description of Proposed Property Improvements

- Approximately \$19,000 per unit in hard costs
- Interior Demolition, Removal and Replacement: Carpeting, cabinets, plumbing fixtures, blinds, bathroom, accessories, mirrors, door hardware, air-conditioning, compressor, light fixtures, electrical plug, switches, phone/TV jacks and appliances
  - Cabinets: Install new Series 100 Poplar slab beveled door standard overlay cabinets. New post form and drop edge countertops
  - Plumbing: Install all new plumbing fixtures, bath tub, lavatory sink, lavatory faucets, elongated water closet, kitchen sink and kitchen faucet
  - Electrical: All new light fixtures, plugs, switches, jacks, et