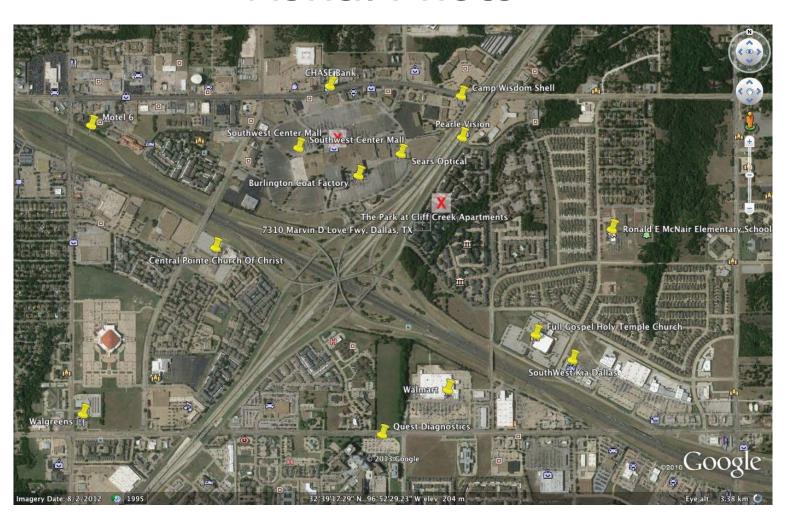

#### **SUBJECT** The Park at Cliff Creek Apartments

On Monday, October 21, 2013, you will be briefed on The Park at Cliff Creek Apartments. A copy of the briefing material attached.

Should you have any questions, please contact me at (214) 670-3296.

### Purpose

- ▶ To seek Committee approval for Council consideration of the preapplication waiver for Cesar Chavez Foundation (CCF) to apply to Dallas Housing Finance Corporation (DHFC) for :
  - ▶ (1) The issuance of tax-exempt bonds, not to exceed \$13.5 Million, to finance rehabilitation of an existing 280 unit The Park at Cliff Creek Apartment Complex located at 7300 Marvin D. Love Freeway
  - ▶ (2) A resolution in support of the Texas Department of Housing and Community Affairs award of 4% Low Income Housing Tax Credits
- Partner, own the land and allow The Park at Cliff Creek Apartment Property to be exempt from ad valorem taxes in exchange for fee income and cash flow participation significantly above City's portion of current annual ad-valorem tax assessment.

## Project

- The Park at Cliff Creek located at 7300 Marvin D. Love Freeway existing buildings built in 1996 - Council District 8
  - > 280 Units
  - > (100%) 280 units for tenants whose incomes are no more than 60% of Area Median Family Income (AMFI)
  - > 72 one-bedroom units, 120 two-bedroom units and 88 three-bedroom units
  - ➤ Net Monthly Rents:
    - \$521 \$567- for one bedrooms
    - \$672-\$685 for two bedrooms
    - \$806 \$824 for three bedrooms