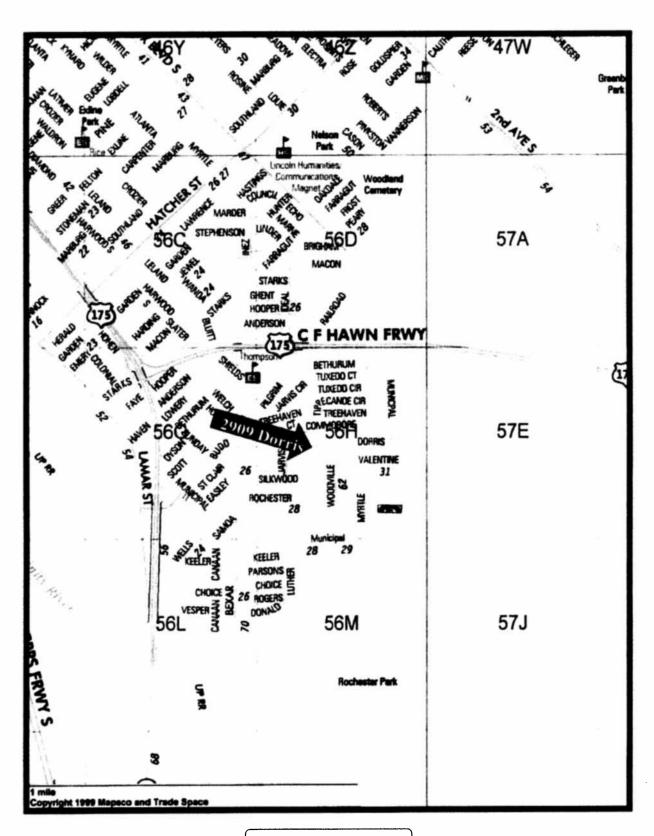

#### Land Bank (DHADC) Sale of Lots to Dallas Area Habitat for Humanity

| Property Address | <u>Mapsco</u> | Amount of<br><u>Non-Tax Liens</u> |
|------------------|---------------|-----------------------------------|
| 1. 2909 Dorris   | 56H           | \$7,833.43                        |