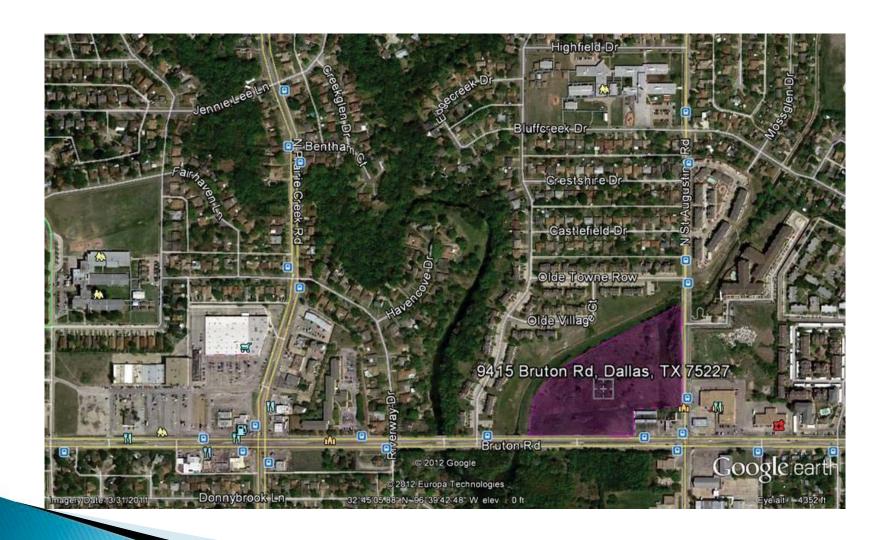

#### **SUBJECT Bruton Apartments**

On Monday, October 21, 2013, you will be briefed on Bruton Apartments. A copy of the briefing material attached.

Should you have any questions, please contact me at (214) 670-3296.

## Purpose

- To seek Committee approval for Council consideration of the pre-application waiver for NRP, LLC to apply to Dallas Housing Finance Corporation (DHFC) for:
  - (1) Burton Apartments located at 9514 Bruton Road, Council District 7, a proposal for the new construction of 282 multifamily units and the issuance of tax-exempt bonds not to exceed \$22 Million
  - (2) A resolution in support of the Texas Department of Housing and Community Affairs award of 4% Low Income Housing Tax Credits
  - (3) Call for a Public Hearing on December 11, 2013
  - ▶ (4) No census tract concentration issues
- To approve authorization for a DHFC entity to become the General Partner, own the land and allow Bruton Apartment Property to be exempt from ad valorem taxes in exchange for fee income and cash flow significantly above the current ad-valorem tax assessment of \$122,020 (Land only), with current annual taxes of \$3,335.

## Project

- Bruton Apartments located at 9415 Bruton Road Council District 7
  - > 282 Units
  - ➤ 95% (268 units) for tenants whose incomes are no more than 60% of Area Median Family Income (AMFI) 5% (14 units) for tenants whose incomes are no more than 50% of AMFI
  - ➤ 6 one-bedroom units, 139 two-bedroom units and 137 three-bedroom units.