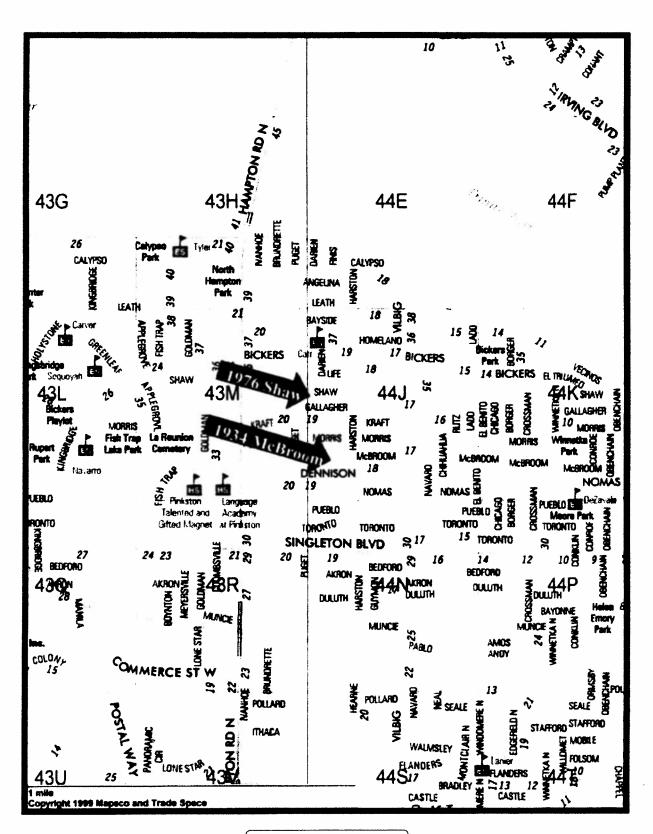

#### Land Bank (DHADC) Sale of Lots to Dallas Area Habitat for Humanity

| Property Address | <u>Mapsco</u> | Amount of <u>Non-Tax Liens</u> |
|------------------|---------------|--------------------------------|
| 1. 1934 McBroom  | 44J           | \$11,612.56                    |
| 2. 1976 Shaw     | 44J           | \$11,262.82                    |