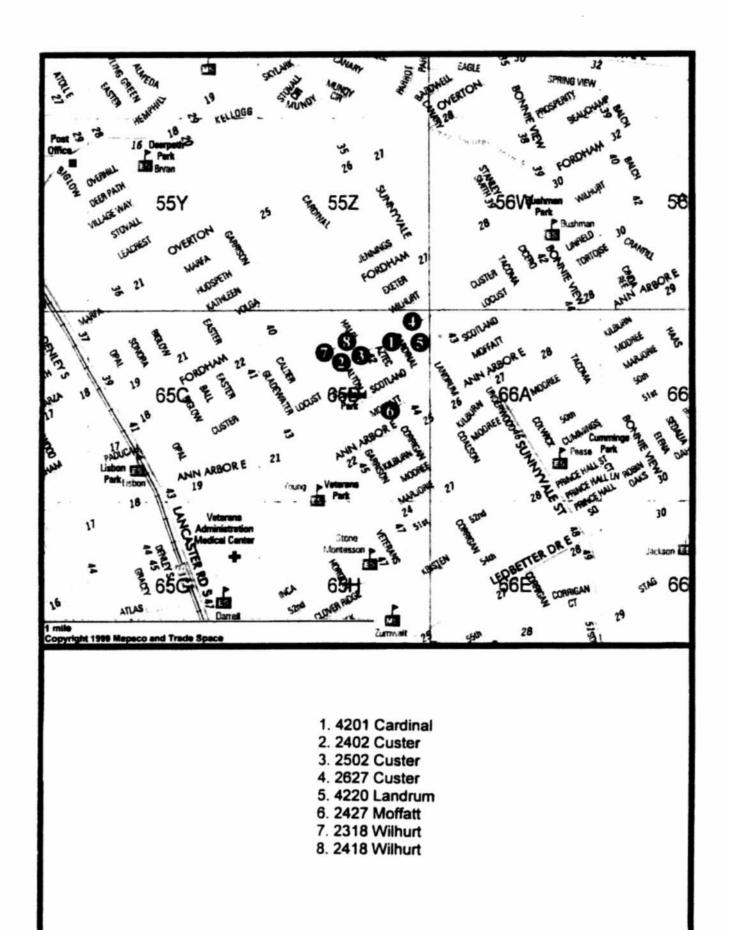

#### Land Bank (DHADC) Sale of Lots to Dallas Area Habitat for Humanity

| Property Address | <u>Mapsco</u> | Amount of Non-Tax Liens |
|------------------|---------------|-------------------------|
| 1. 4201 Cardinal | 65D           | \$14,447.41             |
| 2. 2402 Custer   | 65D           | \$ 8,387.35             |
| 3. 2502 Custer   | 65D           | \$14,245.39             |
| 4. 2627 Custer   | 65D           | \$12,498.72             |
| 5. 4220 Landrum  | 65D           | \$ 9,231.71             |
| 6. 2427 Moffatt  | 65D           | \$ 5,365.91             |
| 7. 2318 Wilhurt  | 65D           | \$15,337.36             |
| 8. 2418 Wilhurt  | 65D           | \$13,235.31             |
|                  |               |                         |