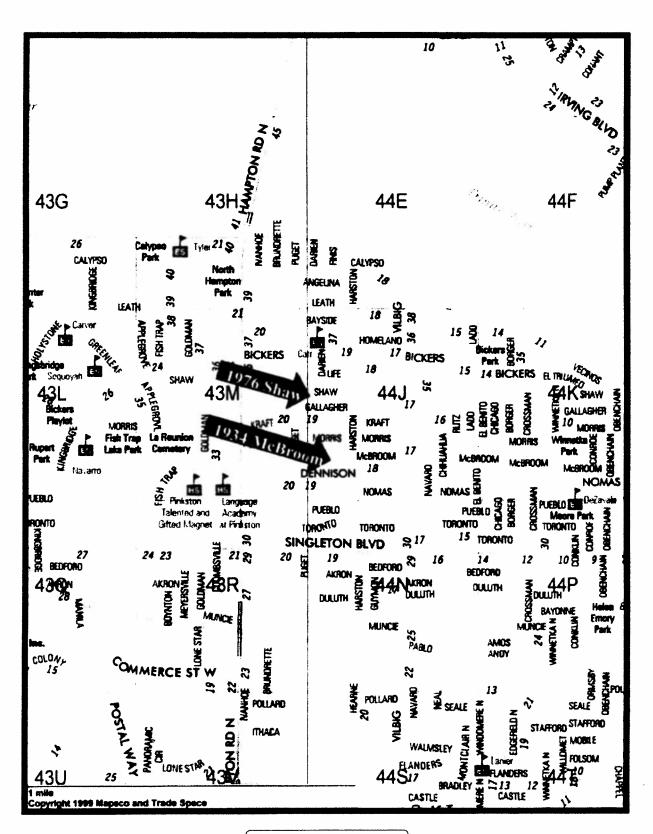

# Land Bank (DHADC) Sale of Lots to Dallas Area Habitat for Humanity

| Property Address | <u>Mapsco</u> | Amount of <u>Non-Tax Liens</u> |
|------------------|---------------|--------------------------------|
| 1. 1934 McBroom  | 44J           | \$11,612.56                    |
| 2. 1976 Shaw     | 44J           | \$11,262.82                    |