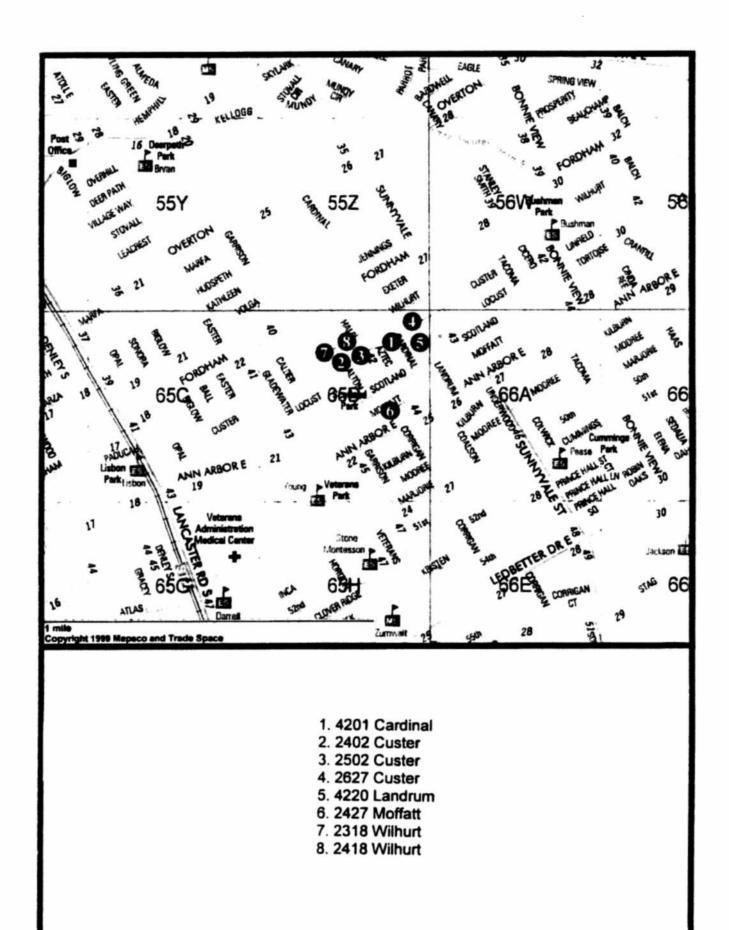

# Land Bank (DHADC) Sale of Lots to Dallas Area Habitat for Humanity

| Property Address | <u>Mapsco</u> | Amount of Non-Tax Liens |
|------------------|---------------|-------------------------|
| 1. 4201 Cardinal | 65D           | \$14,447.41             |
| 2. 2402 Custer   | 65D           | \$ 8,387.35             |
| 3. 2502 Custer   | 65D           | \$14,245.39             |
| 4. 2627 Custer   | 65D           | \$12,498.72             |
| 5. 4220 Landrum  | 65D           | \$ 9,231.71             |
| 6. 2427 Moffatt  | 65D           | \$ 5,365.91             |
| 7. 2318 Wilhurt  | 65D           | \$15,337.36             |
| 8. 2418 Wilhurt  | 65D           | \$13,235.31             |
|                  |               |                         |