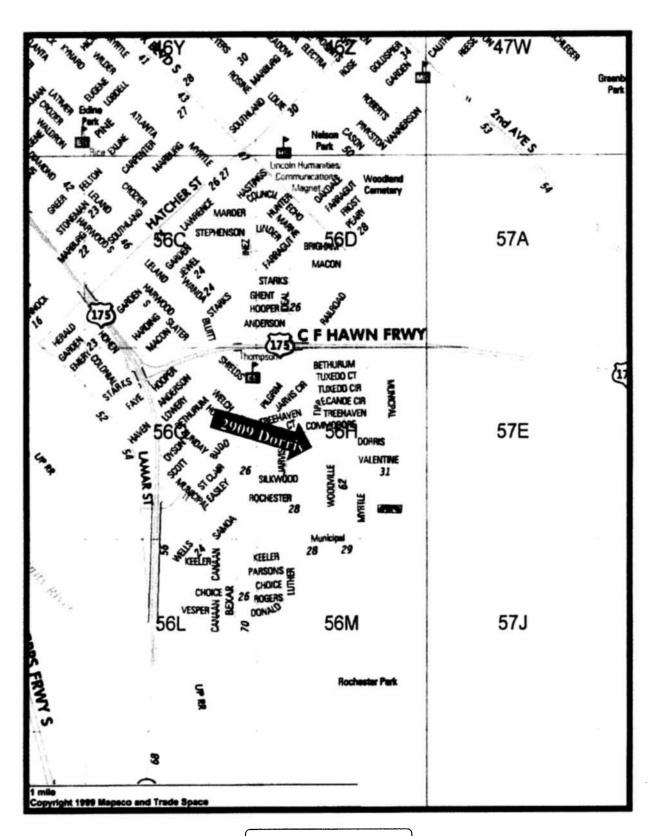

# Land Bank (DHADC) Sale of Lots to Dallas Area Habitat for Humanity

| Property Address | Mapsco | Amount of<br><u>Non-Tax Liens</u> |
|------------------|--------|-----------------------------------|
| 1. 2909 Dorris   | 56H    | \$7,833.43                        |