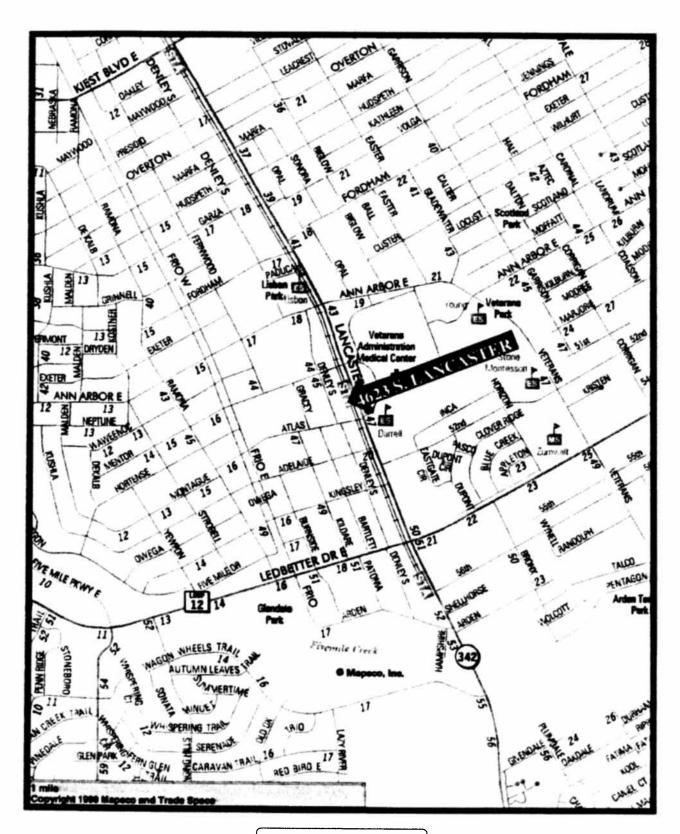

#### **SUBJECT**

Authorize an amendment to Resolution No.13-0458, previously approved on February 27, 2013, to support an application for 4% low income housing tax credits (LIHTC) to the Texas Department of Housing & Community Affairs (TDHCA) for the proposed project to be located at 4623 South Lancaster Road, for a multifamily residential development for low income families - Financing: No cost consideration to the City

#### MAP

Attached

MAPSCO 65G