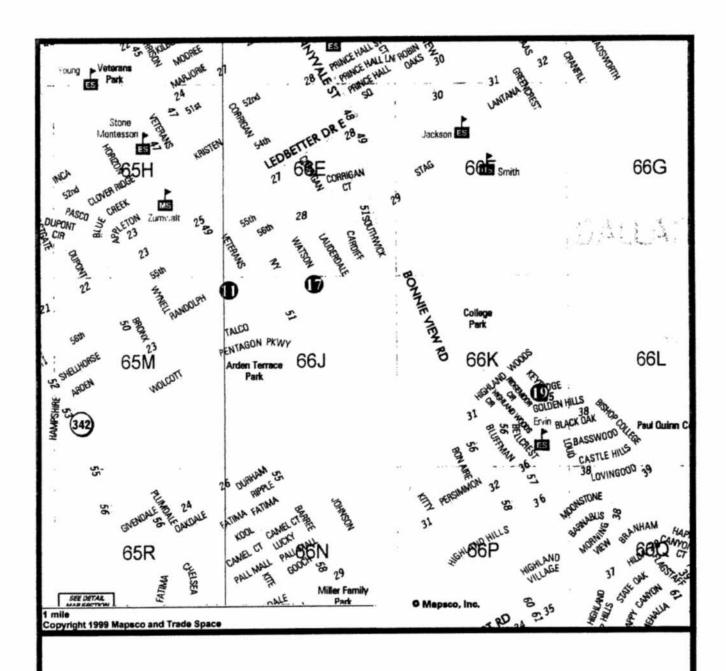

| MAPSCO | DISTRICT   |
|--------|------------|
| 55P    | 4          |
| 55T    | 4          |
| 55T    | 4          |
|        | 55P<br>55T |

| PROPERTY ADDRESS  | MAPSCO | COUNCIL<br>DISTRICT |
|-------------------|--------|---------------------|
| 11. 2531 Randolph | 66J    | 8                   |
| 17. 5131 Watson   | 66J    | 8                   |
| 19. 3432 Keyridge | 66K    | 8                   |