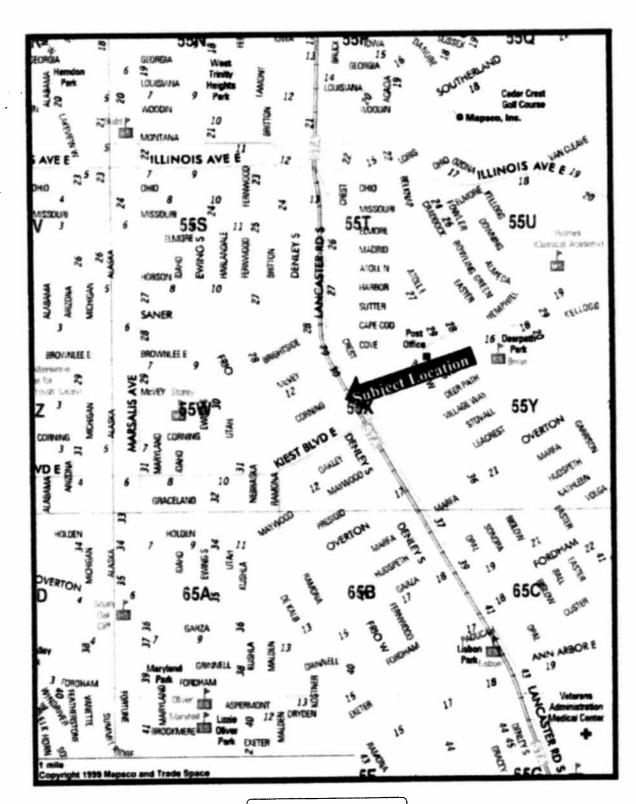

| PROPERTY ADDRESS     | MAPSCO      | DISTRICT |
|----------------------|-------------|----------|
| 1. 3023 Beauchamp    | 56W         | 4        |
| 2. 3067 Beauchamp    | 56S         | 4        |
| 3. 3421 Beauchamp    | 56T         | 4        |
| 7. 2820 Linfield     | 56W         | 4        |
| 10. 3706 Prosperity  | 56T         | 4        |
| 12. 2930 Seaton      | 5 <b>6X</b> | 4        |
| 14. 3367 Springview  | 5 <b>6T</b> | 4        |
| 15. 3347 Springview  | 56T         | 4        |
| 16. 3923 Vandervoort | 56T         | 4        |
|                      |             |          |

| PROPERTY ADDRESS    | MAPSCO | COUNCIL<br>DISTRICT |
|---------------------|--------|---------------------|
| 4. 4407 S. Ewing    | 65E    | 7                   |
| 6. 2623 Kilburn     | 66A    | 4                   |
| 13. 2124 Shellhorse | 65M    | 8                   |

| MAPSCO | DISTRICT   |
|--------|------------|
| 55P    | 4          |
| 55T    | 4          |
| 55T    | 4          |
|        | 55P<br>55T |

| PROPERTY ADDRESS  | MAPSCO | COUNCIL<br>DISTRICT |
|-------------------|--------|---------------------|
| 11. 2531 Randolph | 66J    | 8                   |
| 17. 5131 Watson   | 66J    | 8                   |
| 19. 3432 Keyridge | 66K    | 8                   |

| PROPERTY ADDRESS | MAPSCO | COUNCIL<br>DISTRICT |
|------------------|--------|---------------------|
| 18. 659 Elsberry | 57R    | 5                   |

WHEREAS, on January 28, 2004, the City Council established the Dallas Housing Acquisition and Development Corporation (DHADC) as its land bank for the purpose of acquiring, holding and transferring unimproved real property under Subtitle A, Title 12, Local Government Code, Chapter 379C; and