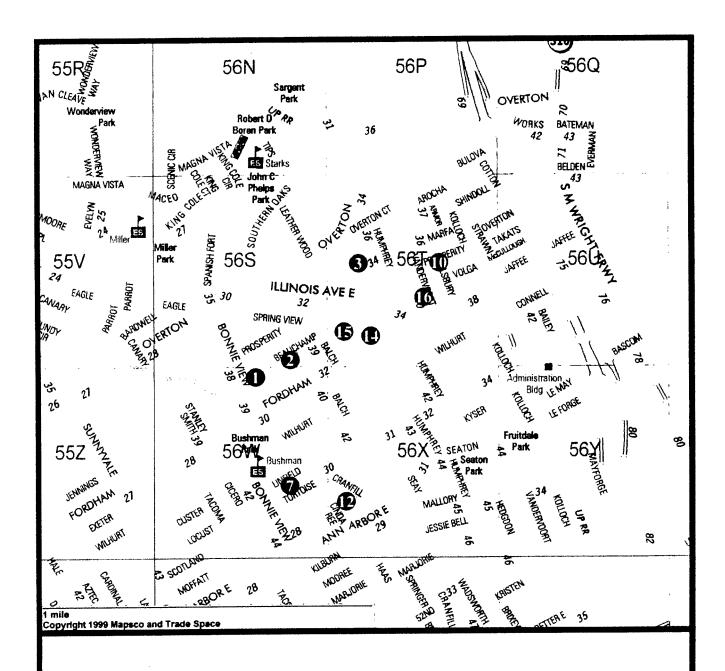

| PROPERTY ADDRESS     | MAPSCO      | DISTRICT |
|----------------------|-------------|----------|
| 1. 3023 Beauchamp    | 56W         | 4        |
| 2. 3067 Beauchamp    | 56S         | 4        |
| 3. 3421 Beauchamp    | 56T         | 4        |
| 7. 2820 Linfield     | 56W         | 4        |
| 10. 3706 Prosperity  | 56T         | 4        |
| 12. 2930 Seaton      | 5 <b>6X</b> | 4        |
| 14. 3367 Springview  | 5 <b>6T</b> | 4        |
| 15. 3347 Springview  | 56T         | 4        |
| 16. 3923 Vandervoort | 56T         | 4        |
|                      |             |          |