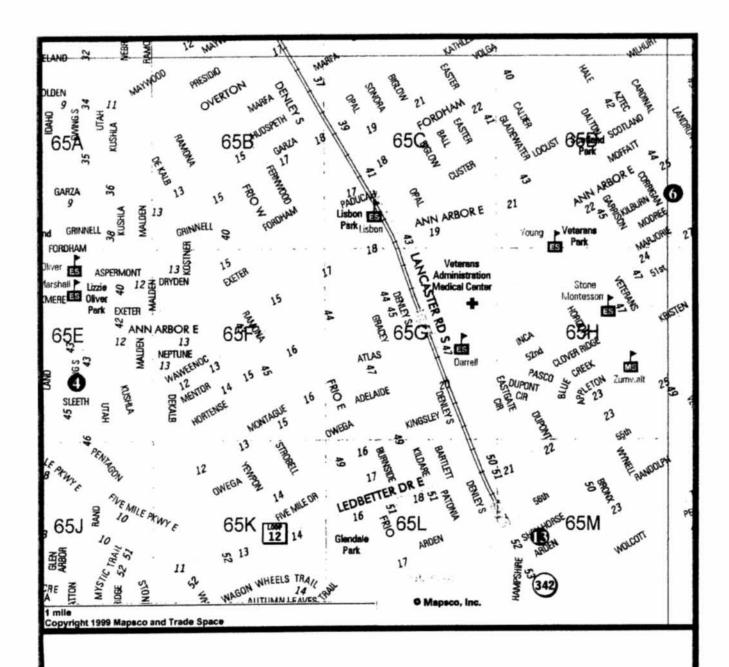

| MAPSCO | DISTRICT   |
|--------|------------|
| 55P    | 4          |
| 55T    | 4          |
| 55T    | 4          |
|        | 55P<br>55T |

| PROPERTY ADDRESS  | MAPSCO | COUNCIL<br>DISTRICT |
|-------------------|--------|---------------------|
| 11. 2531 Randolph | 66J    | 8                   |
| 17. 5131 Watson   | 66J    | 8                   |
| 19. 3432 Keyridge | 66K    | 8                   |

| PROPERTY ADDRESS | MAPSCO | COUNCIL<br>DISTRICT |
|------------------|--------|---------------------|
| 18. 659 Elsberry | 57R    | 5                   |

WHEREAS, on January 28, 2004, the City Council established the Dallas Housing Acquisition and Development Corporation (DHADC) as its land bank for the purpose of acquiring, holding and transferring unimproved real property under Subtitle A, Title 12, Local Government Code, Chapter 379C; and