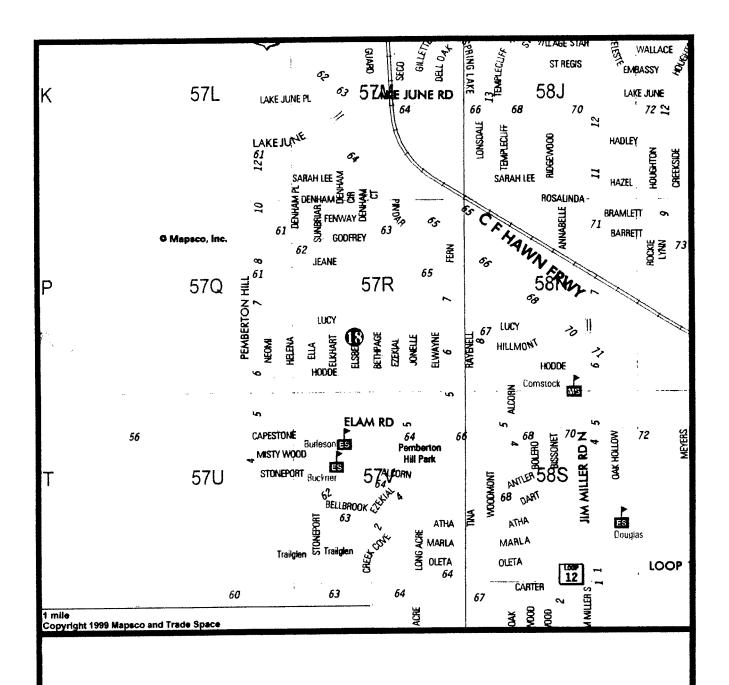

| PROPERTY ADDRESS | MAPSCO | COUNCIL<br>DISTRICT |
|------------------|--------|---------------------|
| 18. 659 Elsberry | 57R    | 5                   |

WHEREAS, on January 28, 2004, the City Council established the Dallas Housing Acquisition and Development Corporation (DHADC) as its land bank for the purpose of acquiring, holding and transferring unimproved real property under Subtitle A, Title 12, Local Government Code, Chapter 379C; and