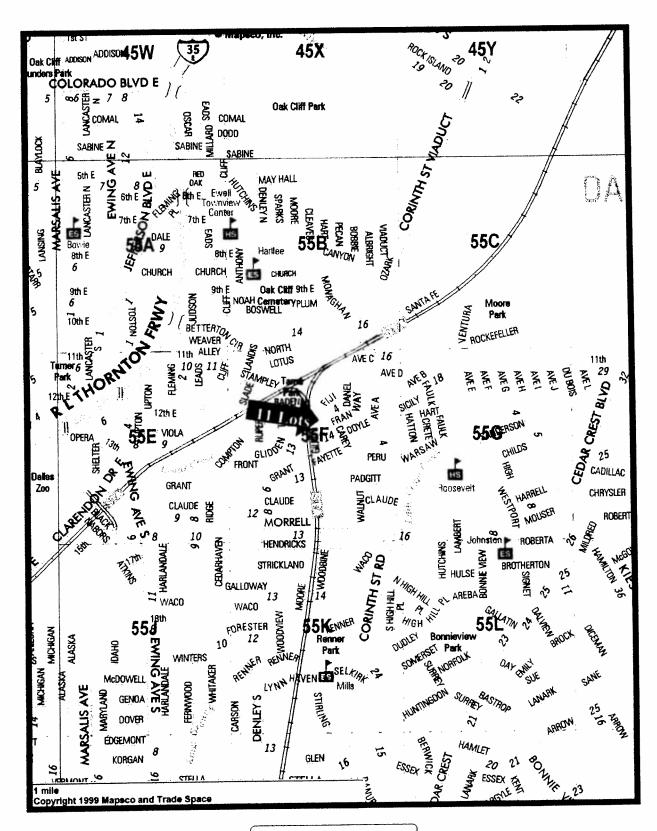

| PROPERTY ADDRESS     | MAPSCO      | DISTRICT |
|----------------------|-------------|----------|
| 1. 3023 Beauchamp    | 56W         | 4        |
| 2. 3067 Beauchamp    | 56S         | 4        |
| 3. 3421 Beauchamp    | 56T         | 4        |
| 7. 2820 Linfield     | 56W         | 4        |
| 10. 3706 Prosperity  | 56T         | 4        |
| 12. 2930 Seaton      | 5 <b>6X</b> | 4        |
| 14. 3367 Springview  | 5 <b>6T</b> | 4        |
| 15. 3347 Springview  | 56T         | 4        |
| 16. 3923 Vandervoort | 56T         | 4        |
|                      |             |          |

| PROPERTY ADDRESS    | MAPSCO | COUNCIL<br>DISTRICT |
|---------------------|--------|---------------------|
| 4. 4407 S. Ewing    | 65E    | 7                   |
| 6. 2623 Kilburn     | 66A    | 4                   |
| 13. 2124 Shellhorse | 65M    | 8                   |

| MAPSCO | DISTRICT   |
|--------|------------|
| 55P    | 4          |
| 55T    | 4          |
| 55T    | 4          |
|        | 55P<br>55T |

| PROPERTY ADDRESS  | MAPSCO | COUNCIL<br>DISTRICT |
|-------------------|--------|---------------------|
| 11. 2531 Randolph | 66J    | 8                   |
| 17. 5131 Watson   | 66J    | 8                   |
| 19. 3432 Keyridge | 66K    | 8                   |

| PROPERTY ADDRESS | MAPSCO | COUNCIL<br>DISTRICT |
|------------------|--------|---------------------|
| 18. 659 Elsberry | 57R    | 5                   |

WHEREAS, on January 28, 2004, the City Council established the Dallas Housing Acquisition and Development Corporation (DHADC) as its land bank for the purpose of acquiring, holding and transferring unimproved real property under Subtitle A, Title 12, Local Government Code, Chapter 379C; and