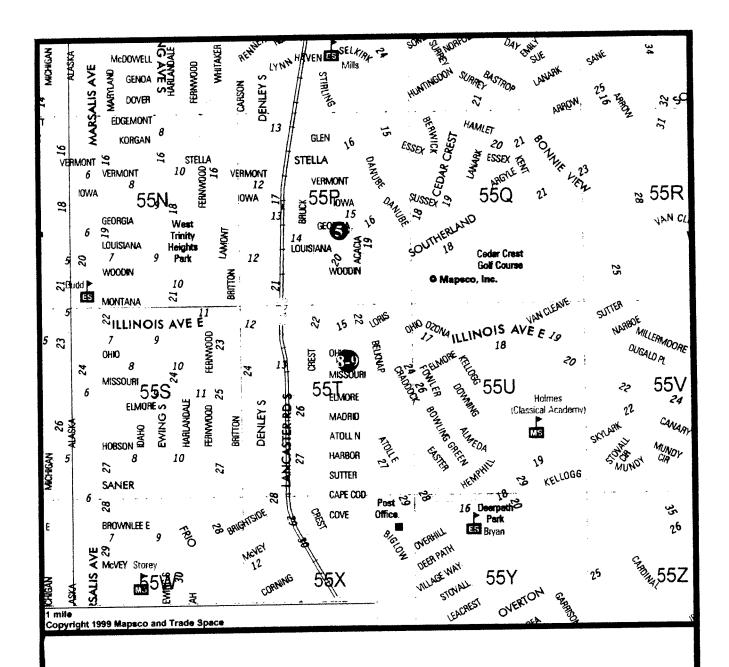

| PROPERTY ADDRESS    | MAPSCO | COUNCIL<br>DISTRICT |
|---------------------|--------|---------------------|
| 4. 4407 S. Ewing    | 65E    | 7                   |
| 6. 2623 Kilburn     | 66A    | 4                   |
| 13. 2124 Shellhorse | 65M    | 8                   |