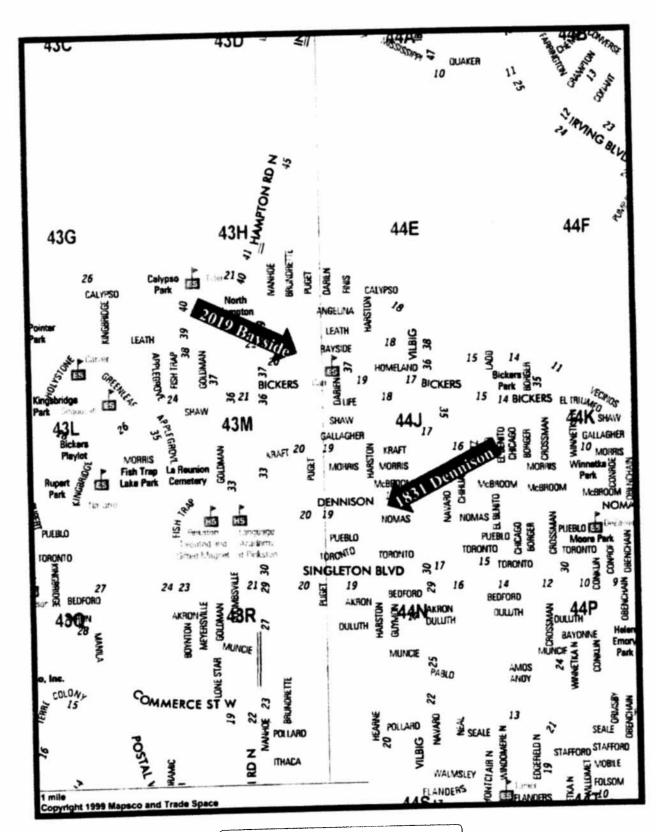

## Land Bank (DHADC) Sale of Lots to Dallas Area Habitat for Humanity

| Property Address | <u>Mapsco</u> | Amount of Non-Tax Liens  |
|------------------|---------------|--------------------------|
| 1. 2019 Bayside  | 43M           | \$8,290.00<br>\$6,739.92 |
| 2. 1831 Dennison | 44J           | \$6,739.9Z               |