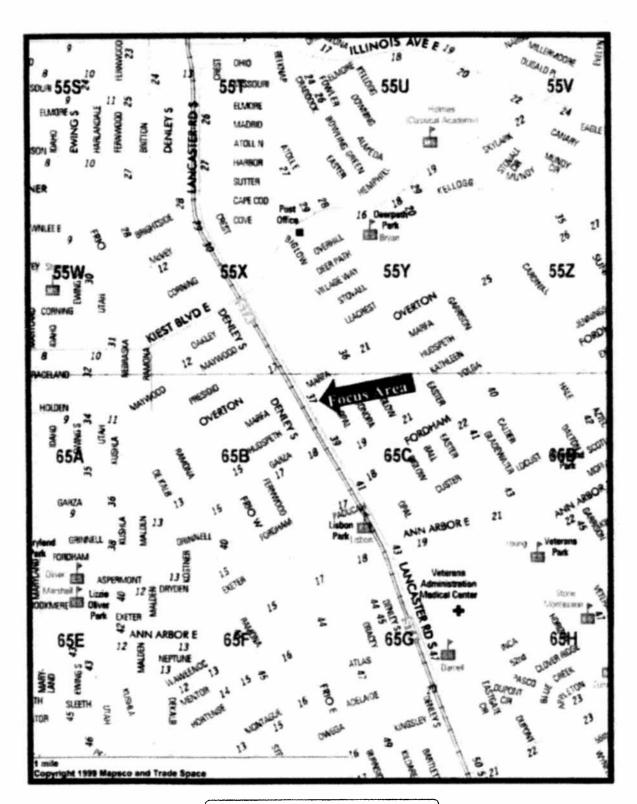

| PROPERTY ADDRESS     | MAPSCO      | DISTRICT |
|----------------------|-------------|----------|
| 1. 3023 Beauchamp    | 56W         | 4        |
| 2. 3067 Beauchamp    | 56S         | 4        |
| 3. 3421 Beauchamp    | 56T         | 4        |
| 7. 2820 Linfield     | 56W         | 4        |
| 10. 3706 Prosperity  | 56T         | 4        |
| 12. 2930 Seaton      | 5 <b>6X</b> | 4        |
| 14. 3367 Springview  | 5 <b>6T</b> | 4        |
| 15. 3347 Springview  | 56T         | 4        |
| 16. 3923 Vandervoort | 56T         | 4        |
|                      |             |          |

| PROPERTY ADDRESS    | MAPSCO | COUNCIL<br>DISTRICT |
|---------------------|--------|---------------------|
| 4. 4407 S. Ewing    | 65E    | 7                   |
| 6. 2623 Kilburn     | 66A    | 4                   |
| 13. 2124 Shellhorse | 65M    | 8                   |

| MAPSCO | DISTRICT   |
|--------|------------|
| 55P    | 4          |
| 55T    | 4          |
| 55T    | 4          |
|        | 55P<br>55T |

| PROPERTY ADDRESS  | MAPSCO | COUNCIL<br>DISTRICT |
|-------------------|--------|---------------------|
| 11. 2531 Randolph | 66J    | 8                   |
| 17. 5131 Watson   | 66J    | 8                   |
| 19. 3432 Keyridge | 66K    | 8                   |

| PROPERTY ADDRESS | MAPSCO | COUNCIL<br>DISTRICT |
|------------------|--------|---------------------|
| 18. 659 Elsberry | 57R    | 5                   |

WHEREAS, on January 28, 2004, the City Council established the Dallas Housing Acquisition and Development Corporation (DHADC) as its land bank for the purpose of acquiring, holding and transferring unimproved real property under Subtitle A, Title 12, Local Government Code, Chapter 379C; and