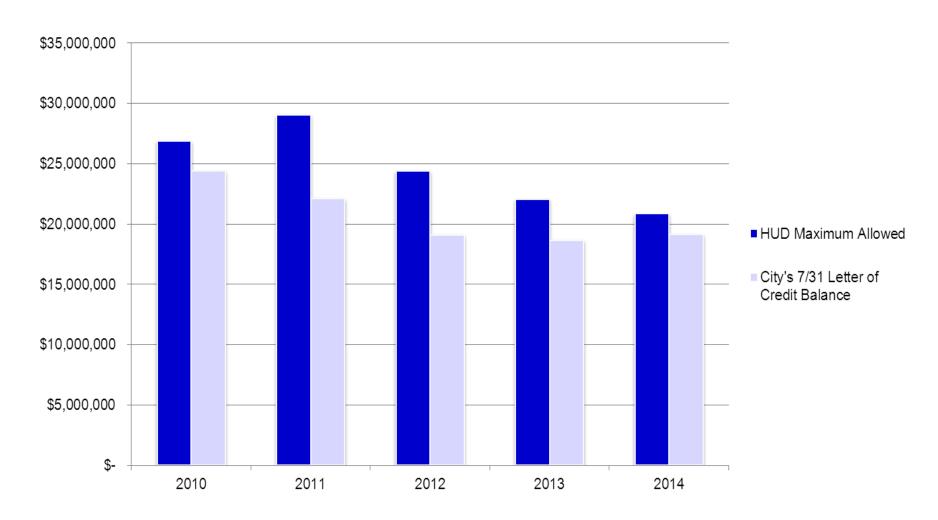

- HUD requires that CDBG funds be expended in a timely manner
  - Federal regulations limit amount of CDBG funds that may be unspent to no more than 1.5 times grantee's annual grant allocation
  - □ This requirement is tested annually on July 31<sup>st</sup>
  - □ Failure to meet this requirement would result in a reduction of the next annual grant allocation by the amount grantee exceeds 1.5 requirement
- City continues to meet this requirement (last tested on July 31, 2014)