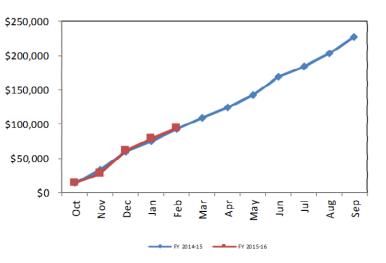

ariance |  |  |  |  |  |
| Oct    | \$19,262    | \$28,488   | \$9,226  |  |  |  |  |  |
| Nov    | 31,339      | 31,370     | 31       |  |  |  |  |  |
| Dec    | 57,789      | 52,490     | (5,299)  |  |  |  |  |  |
| Jan    | 32,898      | 35,550     | 2,652    |  |  |  |  |  |
| Feb    | 36,863      | 37,126     | 263      |  |  |  |  |  |
| Mar    | 32,472      |            |          |  |  |  |  |  |
| Apr    | 27,900      |            |          |  |  |  |  |  |
| May    | 33,265      |            |          |  |  |  |  |  |
| Jun    | 47,086      |            |          |  |  |  |  |  |
| Jul    | 34,846      |            |          |  |  |  |  |  |
| Aug    | 35,661      |            |          |  |  |  |  |  |
| Sep    | 46,774      |            |          |  |  |  |  |  |









FY 2014-15 All Expenses has been restated to reflect the conversion of Sanitation to an Enterprise Fund in FY 2015-16

### **GENERAL FUND EXPENDITURES**

#### As of February 29, 2016

(000s)

| (000s) BUDGET VS                           |                     |                 |               |          |  |  |  |
|--------------------------------------------|---------------------|-----------------|---------------|----------|--|--|--|
|                                            | AMENDED             | EXPENDITURES    | YEAR-END      | FORECAST |  |  |  |
| DEPARTMENT                                 | BUDGET <sup>1</sup> | YEAR TO DATE    | FORECAST      | VARIANCE |  |  |  |
| Building Services                          | \$23,831            | \$10,708        | \$23,831      | \$0      |