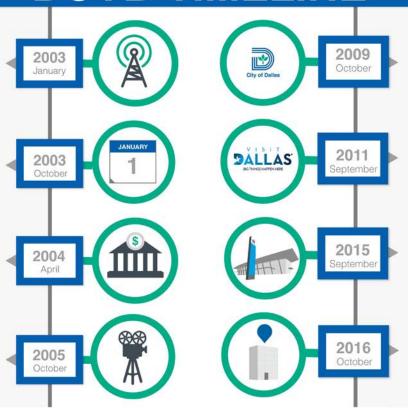

BRIEFINGS 6ES

- A. Office of Homeless Solutions Strategy Update: Inclement Weather Shelters and Track 4 Bond Sites
- B. City Manager's Proposed HUD Consolidated Plan for FY 2019-20 through FY 2023-24 and FY 2019-20 Annual Budget Council Amendments and Straw Votes
- C. Office of the City Auditor: Audit of VisitDallas
- D. Audit of VisitDallas Report No. A19-006 Update on Corrective Actions