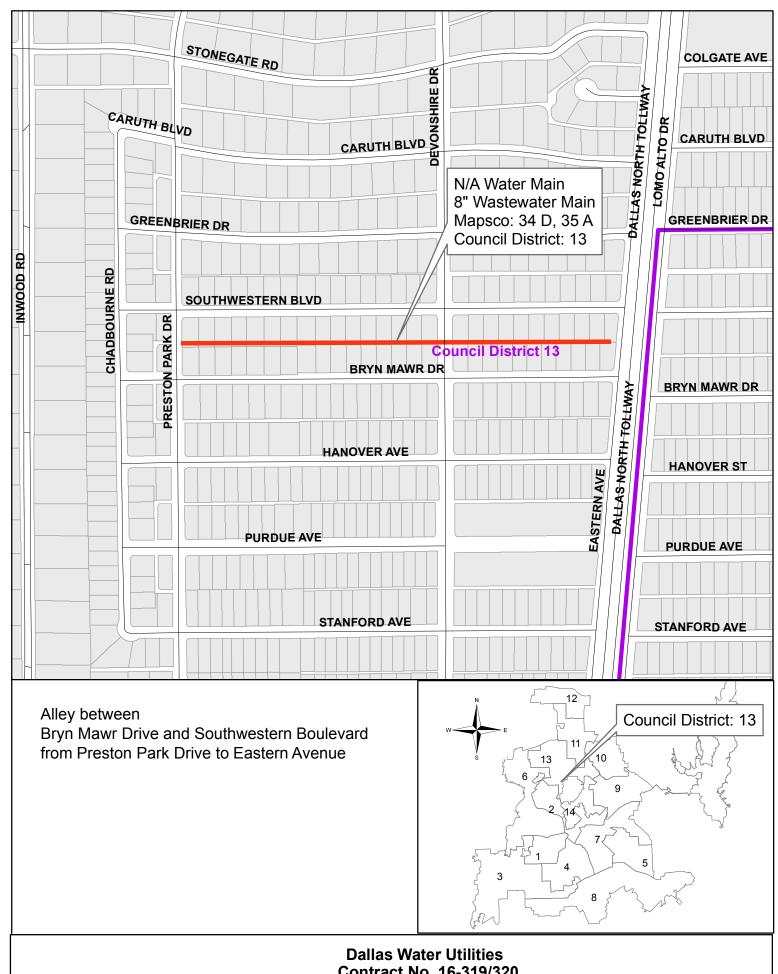

#### **District 13**

Alley between Bryn Mawr Drive and Southwestern Boulevard from Preston Park Drive to Eastern Avenue

Pebblebrook Drive from Inwood Road west

A closed executive session may be held if the discussion of any of the above agenda items concerns one of the following: