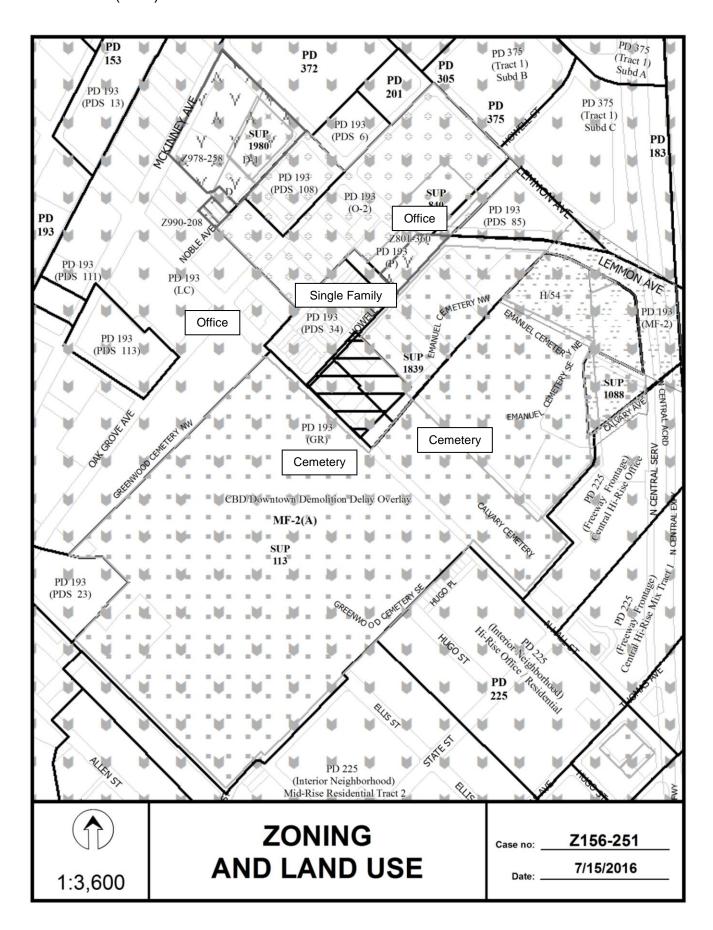

#### DESIGNATED ZONING CASES - UNDER ADVISEMENT- INDIVIDUAL

44. A public hearing to receive comments regarding an application for and an ordinance granting a Planned Development Subdistrict for Multiple Family Subdistrict uses on property zoned a GR General Retail Subdistrict and an MF-2 Multiple Family Subdistrict within Planned Development Subdistrict No. 193, the Oak Lawn Special Purpose District, on the east corner of Howell Street and North Hall Street

Recommendation of Staff and CPC: Approval, subject to a development plan and conditions

#### Z156-251(OTH)

Note: This item was considered by the City Council at a public hearing on September 28, 2016, and was held until October 11, 2016, with the public hearing open