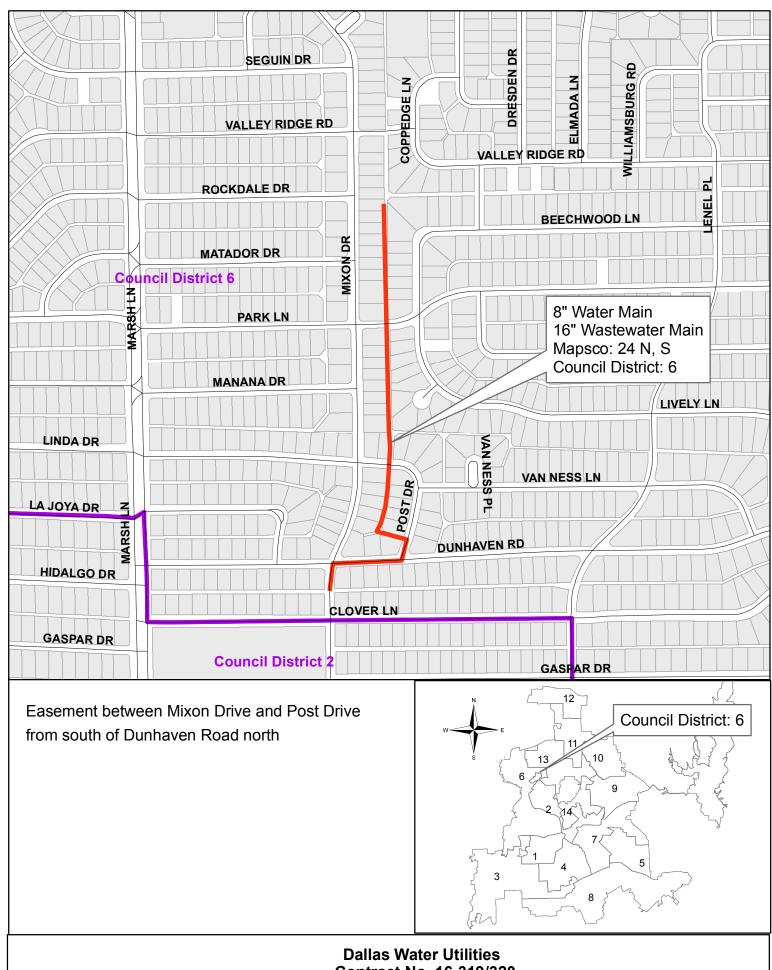

#### **District 6**

Alley between Dunhaven Road and Clover Lane from Marsh Lane to Mixon Drive Alley between Van Ness Lane and Lively Lane from Lenel Place west Alley west of Coppedge Lane from Walnut Hill Lane south Easement between Mixon Drive and Post Drive from south of Dunhaven Road north