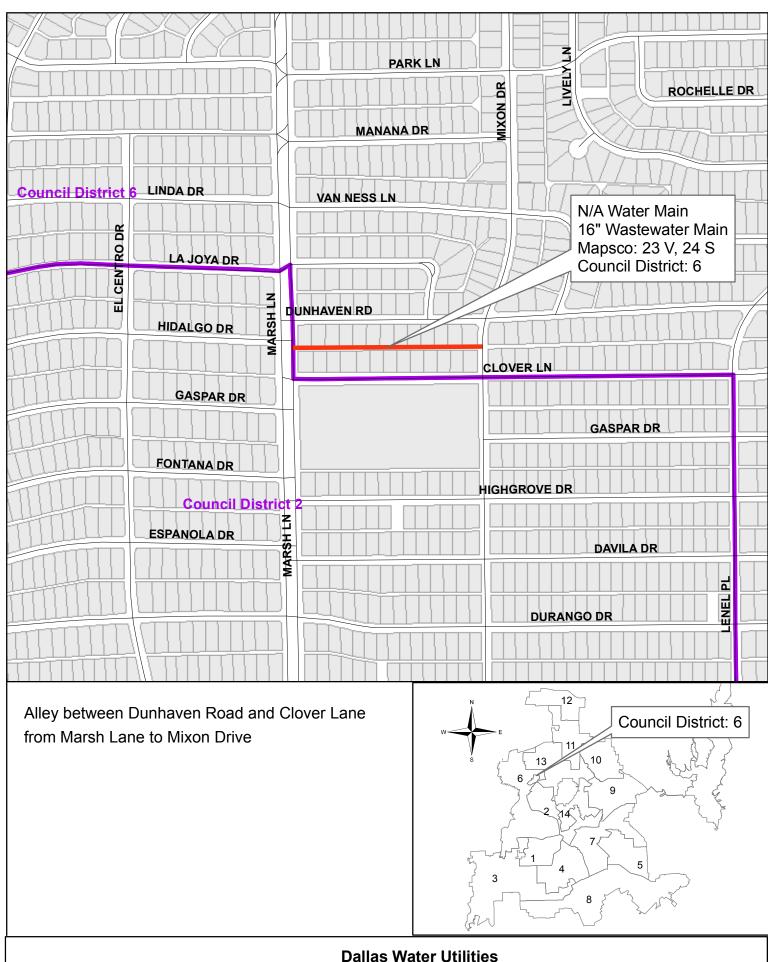

#### **District 6**

Alley between Dunhaven Road and Clover Lane from Marsh Lane to Mixon Drive Alley between Van Ness Lane and Lively Lane from Lenel Place west Alley west of Coppedge Lane from Walnut Hill Lane south Easement between Mixon Drive and Post Drive from south of Dunhaven Road north