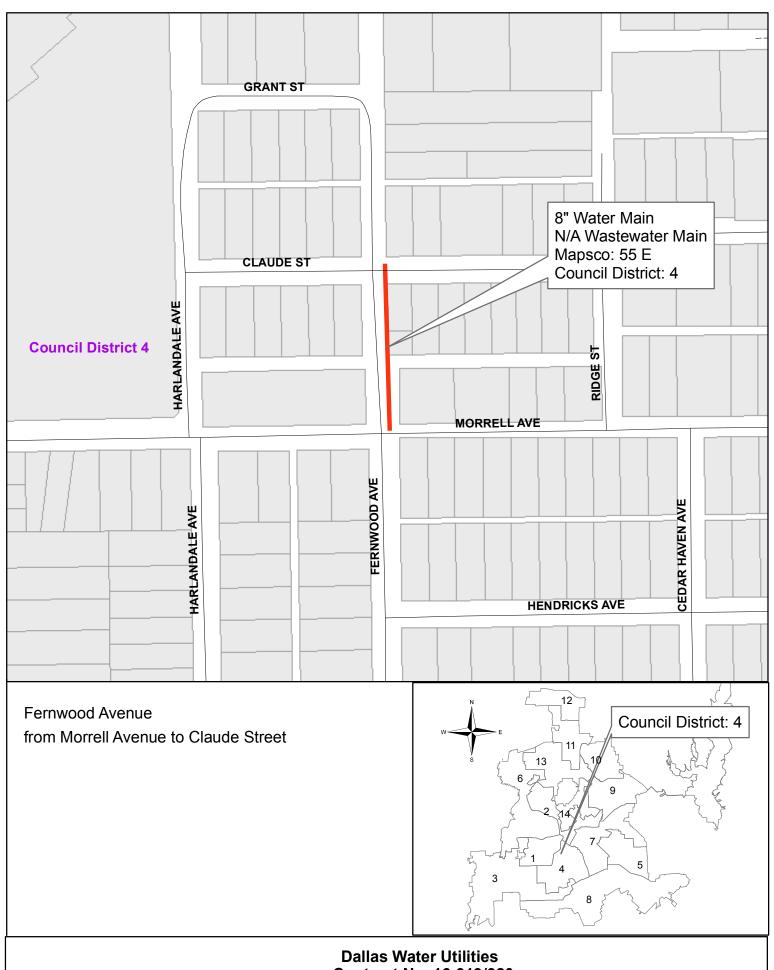

#### **District 4**

Alley between Linfield Road and Wilhurt Avenue from Cicero Street southwest Fernwood Avenue from Morrell Avenue to Claude Street