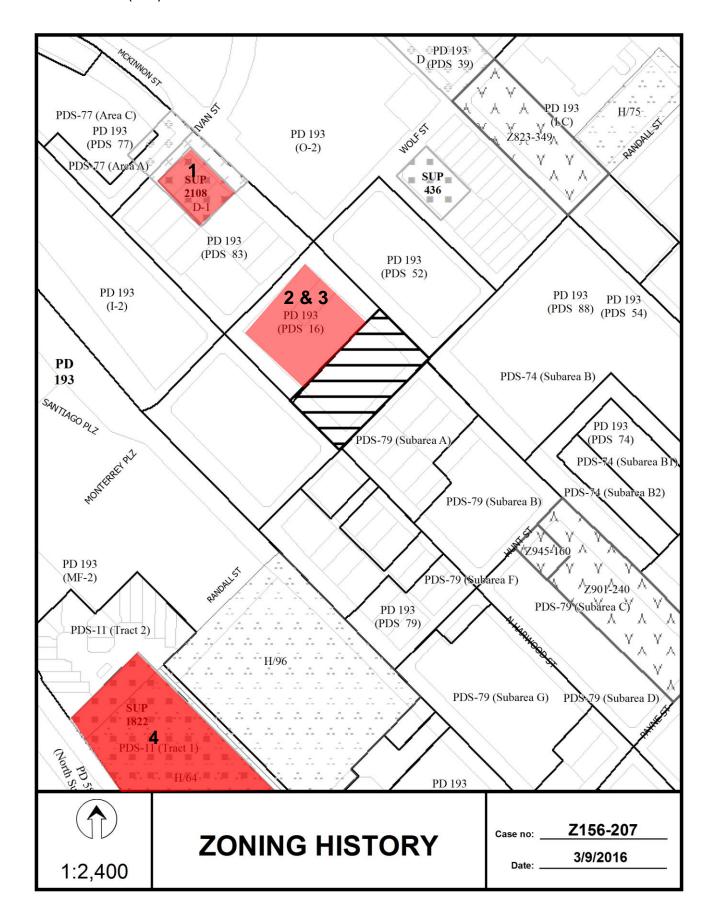

#### ZONING CASES - UNDER ADVISEMENT - INDIVIDUAL

43. A public hearing to receive comments regarding an application for and an ordinance granting a Planned Development Subdistrict for O-2 Office Subdistrict uses on property zoned an O-2 Office Subdistrict within Planned Development District No. 193, the Oak Lawn Special Purpose District, on the north corner of North Harwood Street and Randall Street

Recommendation of Staff and CPC: Approval, subject to a development plan, landscape plan, and conditions

Z156-207(SM)

Note: This item was considered by the City Council at public hearings on August 10, 2016, and September 14, 2016, and was deferred until October 11, 2016, with the public hearing open