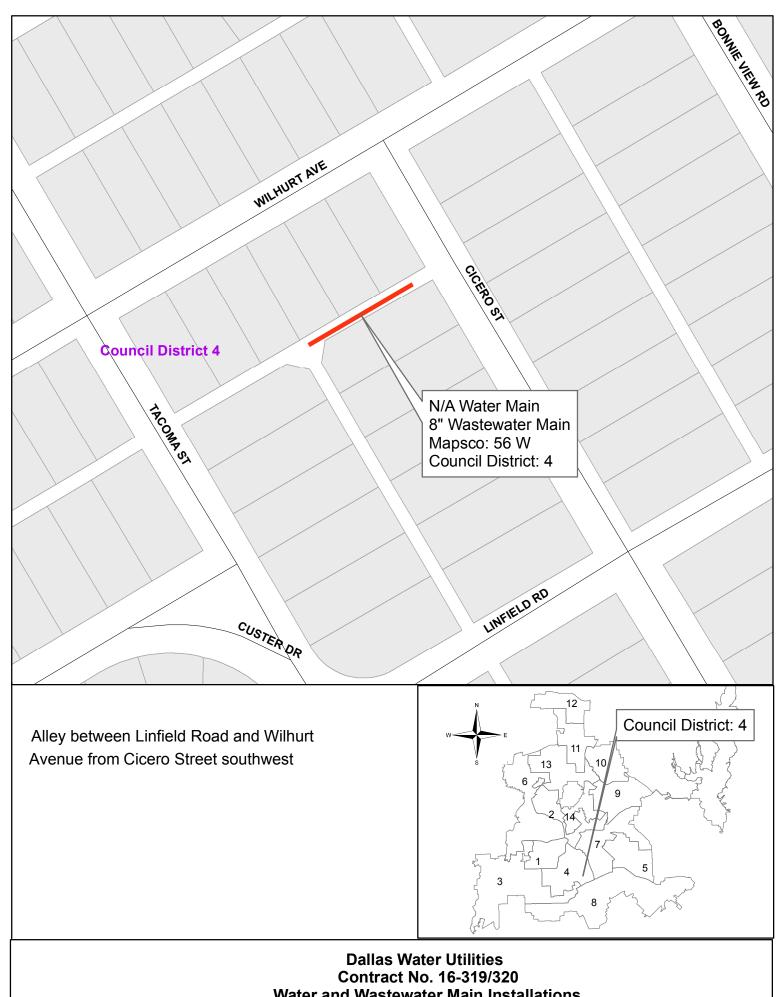

#### **District 4**

Alley between Linfield Road and Wilhurt Avenue from Cicero Street southwest Fernwood Avenue from Morrell Avenue to Claude Street