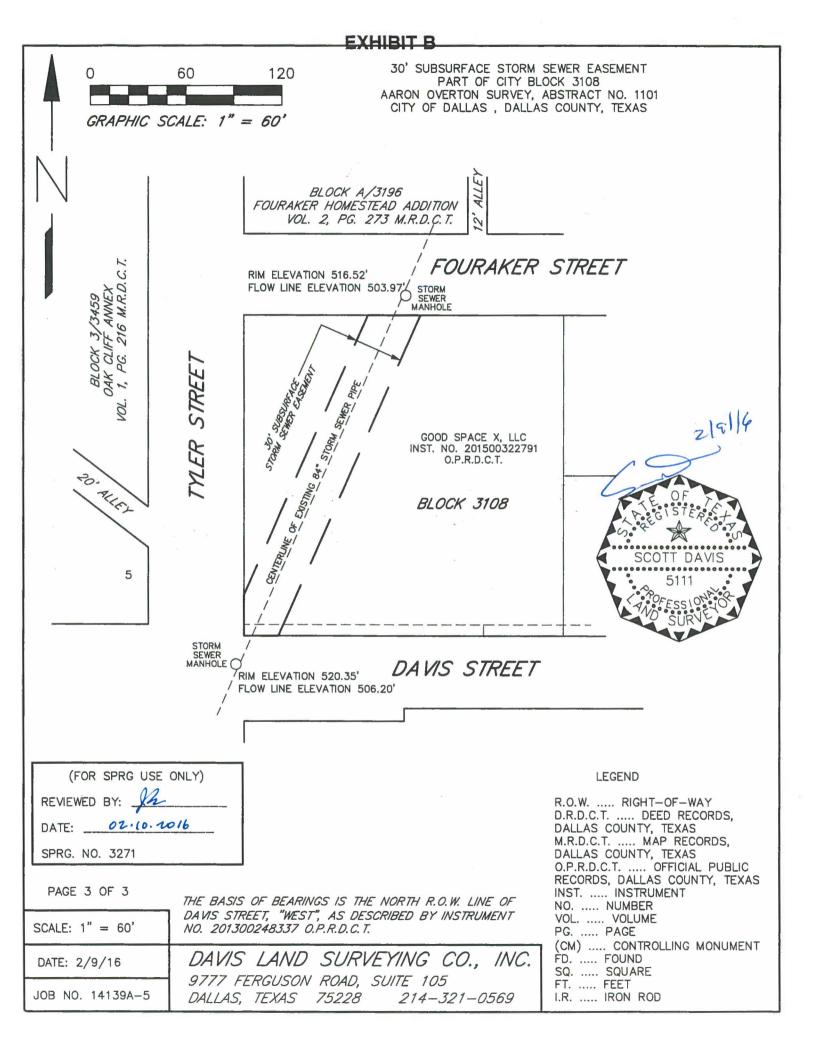

#### **Sustainable Development and Construction**

37. An ordinance abandoning three sanitary sewer easements and a storm sewer easement to Good Space X, LLC, the abutting owner, containing a total of approximately 61,662 square feet of land, located near the intersection of Davis and Tyler Streets, and providing for the dedication of approximately 6,420 square feet for a storm drainage easement - Revenue: \$5,400, plus the \$20 ordinance publication fee