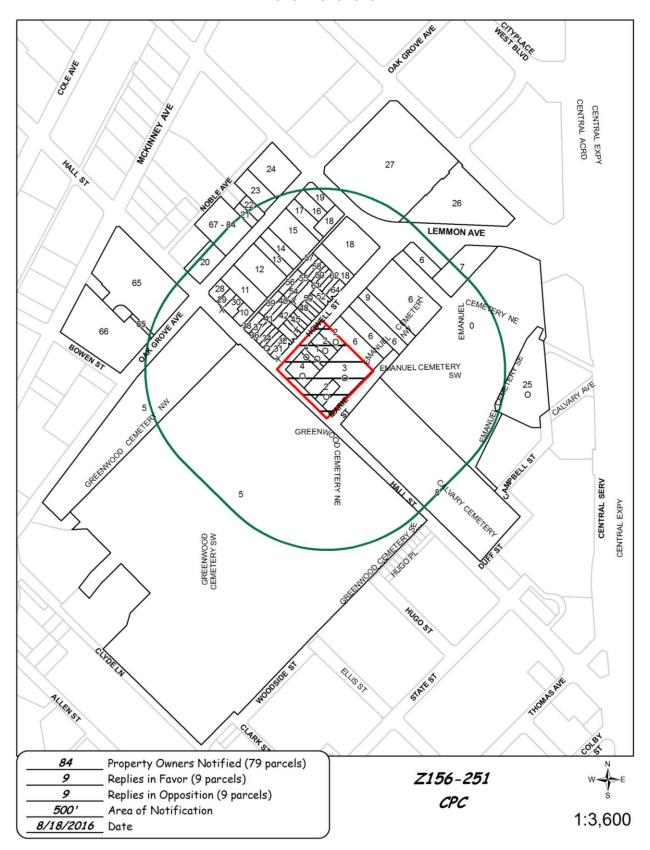

#### DESIGNATED ZONING CASES - UNDER ADVISEMENT- INDIVIDUAL

44. A public hearing to receive comments regarding an application for and an ordinance granting a Planned Development Subdistrict for Multiple Family Subdistrict uses on property zoned a GR General Retail Subdistrict and an MF-2 Multiple Family Subdistrict within Planned Development Subdistrict No. 193, the Oak Lawn Special Purpose District, on the east corner of Howell Street and North Hall Street

Recommendation of Staff and CPC: Approval, subject to a development plan and conditions

#### Z156-251(OTH)

Note: This item was considered by the City Council at a public hearing on September 28, 2016, and was held until October 11, 2016, with the public hearing open