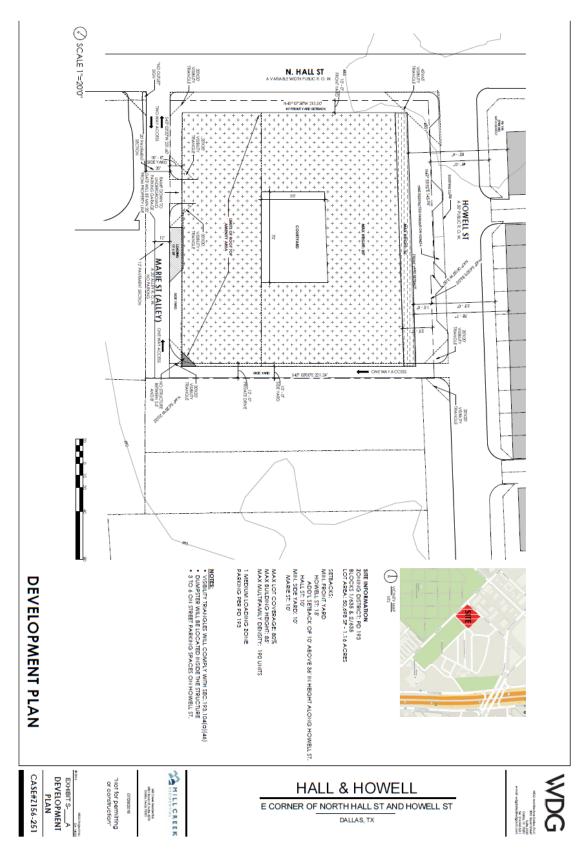

#### DESIGNATED ZONING CASES - UNDER ADVISEMENT- INDIVIDUAL

44. A public hearing to receive comments regarding an application for and an ordinance granting a Planned Development Subdistrict for Multiple Family Subdistrict uses on property zoned a GR General Retail Subdistrict and an MF-2 Multiple Family Subdistrict within Planned Development Subdistrict No. 193, the Oak Lawn Special Purpose District, on the east corner of Howell Street and North Hall Street

Recommendation of Staff and CPC: Approval, subject to a development plan and conditions

#### Z156-251(OTH)

Note: This item was considered by the City Council at a public hearing on September 28, 2016, and was held until October 11, 2016, with the public hearing open