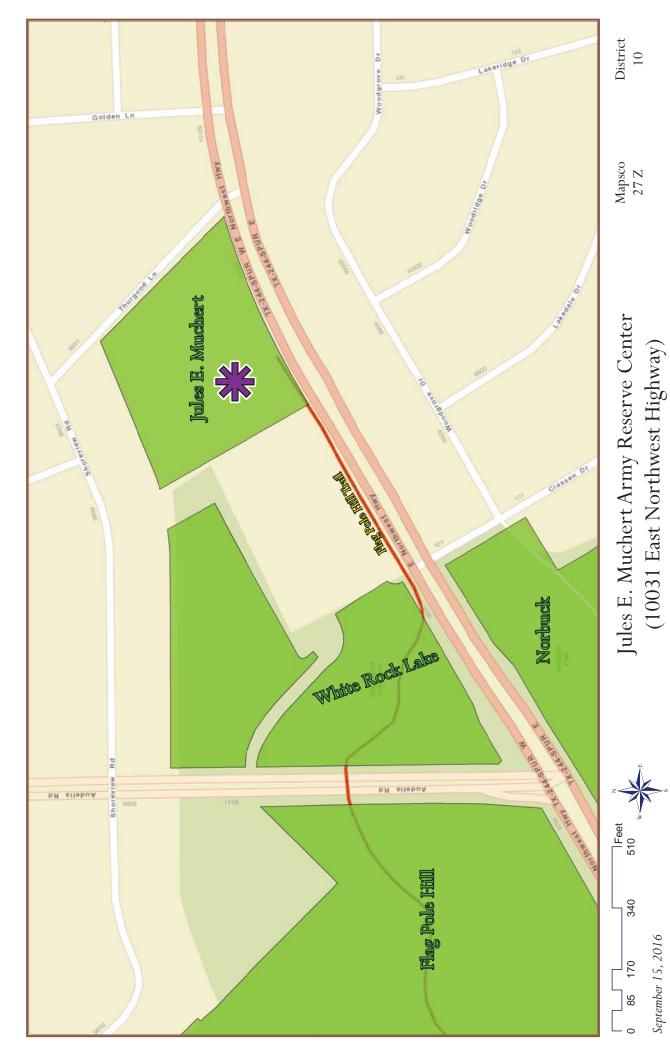

#### Park & Recreation

- 32. Authorize (1) a fifteen-year, plus one five-year renewal option, concession contract with Elm Fork Clay Sports, Incorporated for management, operation and development of the Elm Fork Shooting Range (shotgun area) located at 10751 Luna Road with an Estimated Annual Revenue of \$163,724; and (2) a fifteen-year, plus one five-year renewal, concession contract with Elm Fork Rifle and Pistol, Incorporated for management, operation and development of the Elm Fork Shooting Range (rifle and pistol range area) located at 10751 Luna Road with an Estimated Annual Revenue of \$106,276 Total Estimated Annual Revenue: \$270,000
- 33. Authorize Supplemental Agreement No. 1 to the professional services contract with Terracon Consultants, Inc. to provide additional environmental testing services, plans and specifications for the abatement of asbestos containing materials and lead-based paint, including air monitoring, final inspection and close-out report at the former Jules E. Muchert U.S. Army Reserve Center located at 10031 East Northwest Highway Not to exceed \$76,445, from \$7,550 to \$83,995 Financing: General Obligation Commercial Paper Funds