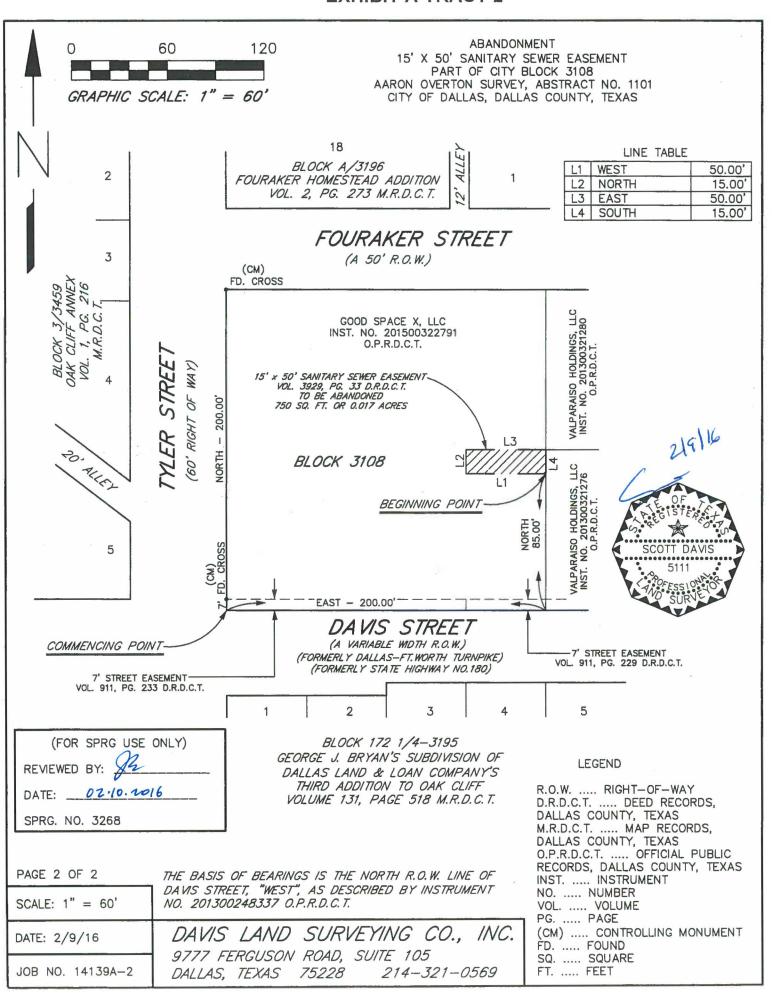

#### **Sustainable Development and Construction**

37. An ordinance abandoning three sanitary sewer easements and a storm sewer easement to Good Space X, LLC, the abutting owner, containing a total of approximately 61,662 square feet of land, located near the intersection of Davis and Tyler Streets, and providing for the dedication of approximately 6,420 square feet for a storm drainage easement - Revenue: \$5,400, plus the \$20 ordinance publication fee