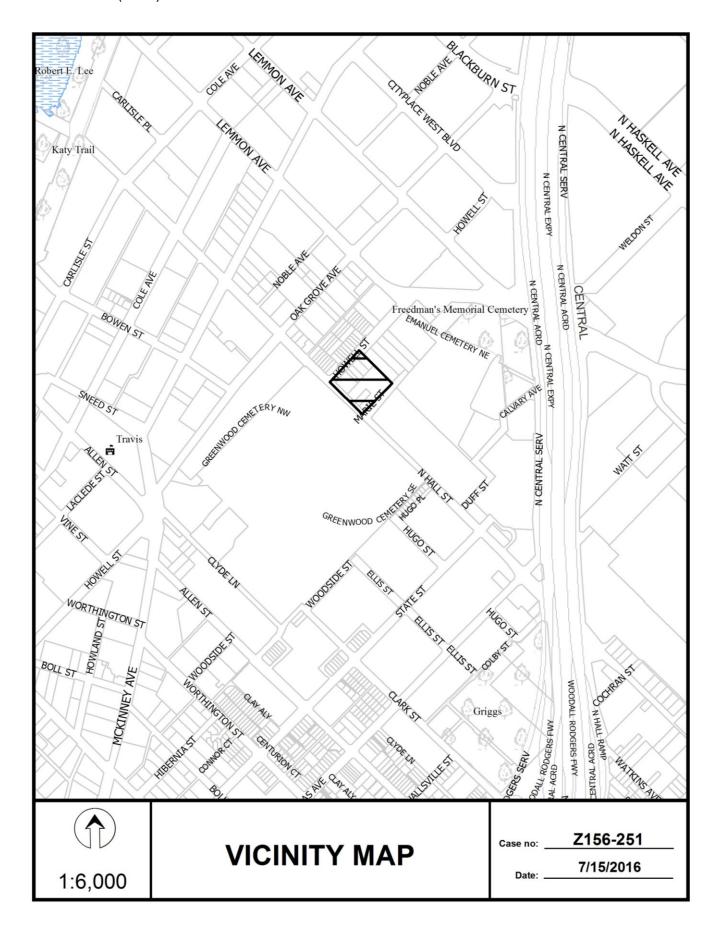

#### DESIGNATED ZONING CASES - UNDER ADVISEMENT- INDIVIDUAL

44. A public hearing to receive comments regarding an application for and an ordinance granting a Planned Development Subdistrict for Multiple Family Subdistrict uses on property zoned a GR General Retail Subdistrict and an MF-2 Multiple Family Subdistrict within Planned Development Subdistrict No. 193, the Oak Lawn Special Purpose District, on the east corner of Howell Street and North Hall Street

Recommendation of Staff and CPC: Approval, subject to a development plan and conditions

#### Z156-251(OTH)

Note: This item was considered by the City Council at a public hearing on September 28, 2016, and was held until October 11, 2016, with the public hearing open