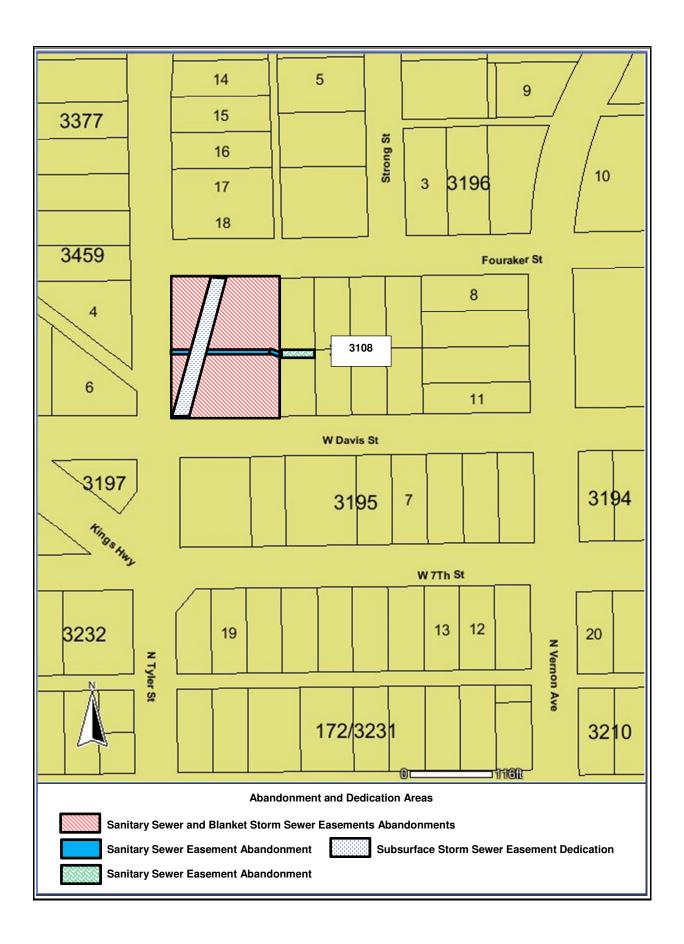

#### **Sustainable Development and Construction**

37. An ordinance abandoning three sanitary sewer easements and a storm sewer easement to Good Space X, LLC, the abutting owner, containing a total of approximately 61,662 square feet of land, located near the intersection of Davis and Tyler Streets, and providing for the dedication of approximately 6,420 square feet for a storm drainage easement - Revenue: \$5,400, plus the \$20 ordinance publication fee