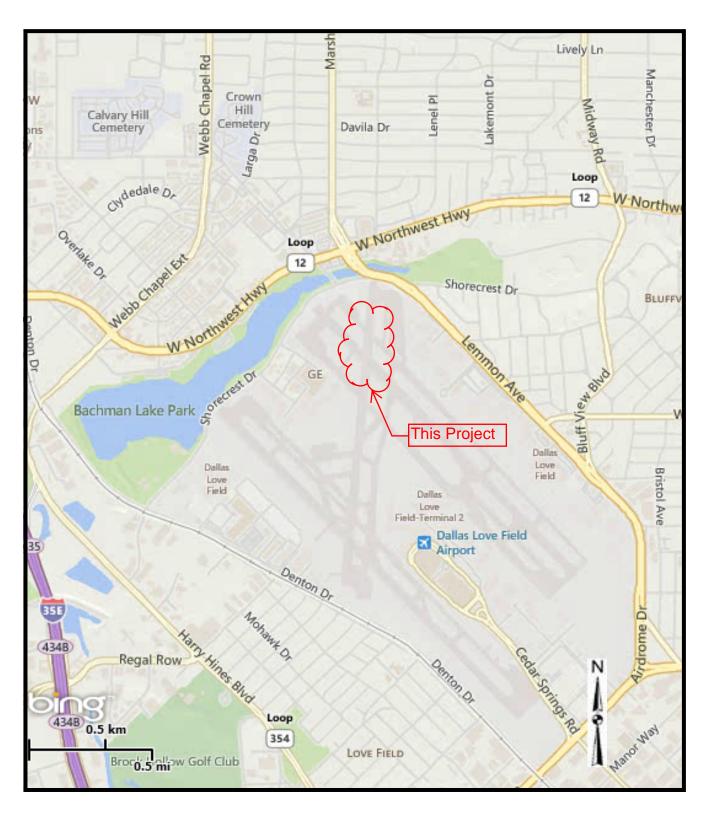

#### **Equipment & Building Services**

- 6. Authorize a design/build services contract with W. B. Kibler Construction Company, Ltd., most qualified proposer of four, for the Phase I design and pre-construction services for the new Sustainable Development and Construction offices at the Oak Cliff Municipal Center located at 320 East Jefferson Boulevard Not to exceed \$2,478,018 Financing: Building Inspection Current Funds (subject to appropriations)
- 7. Authorize a construction contract with EAS Contracting, L.P., lowest responsible bidder of two, to provide construction services required for the physical improvements necessary for the Runway 18-36 Conversion Project at Dallas Love Field Not to exceed \$5,769,673 Financing: Aviation Capital Construction Funds (\$4,516,648) and Aviation Passenger Facility Charge Funds (\$1,253,025)
- 8. Authorize a construction contract with EAS Contracting, L.P., lowest responsible bidder of two, to provide construction services required for the physical improvements necessary for the Runway Incursion Mitigation Project at Dallas Love Field Not to exceed \$2,545,798 Financing: Aviation Passenger Facility Charge Funds
- 9. Authorize Supplemental Agreement No. 3 to the professional services contract with HNTB Corporation to provide full time on-site construction administration and management services for the Runway 18-36 Conversion Project and the Runway Incursion Mitigation Project at Dallas Love Field Not to exceed \$1,191,995, from \$1,049,855 to \$2,241,850 Financing: Aviation Capital Construction Funds (\$794,248) and Aviation Passenger Facility Charge Funds (\$397,747)
- 10. Authorize Supplemental Agreement No. 4 to the contract with Campos Engineering, Inc. for renovation and improvements to the food service areas at the Kay Bailey Hutchison Convention Center, located at 650 South Griffin Street Not to exceed \$84,725 from \$207,460 to \$292,185 Financing: Convention Center Capital Construction Funds