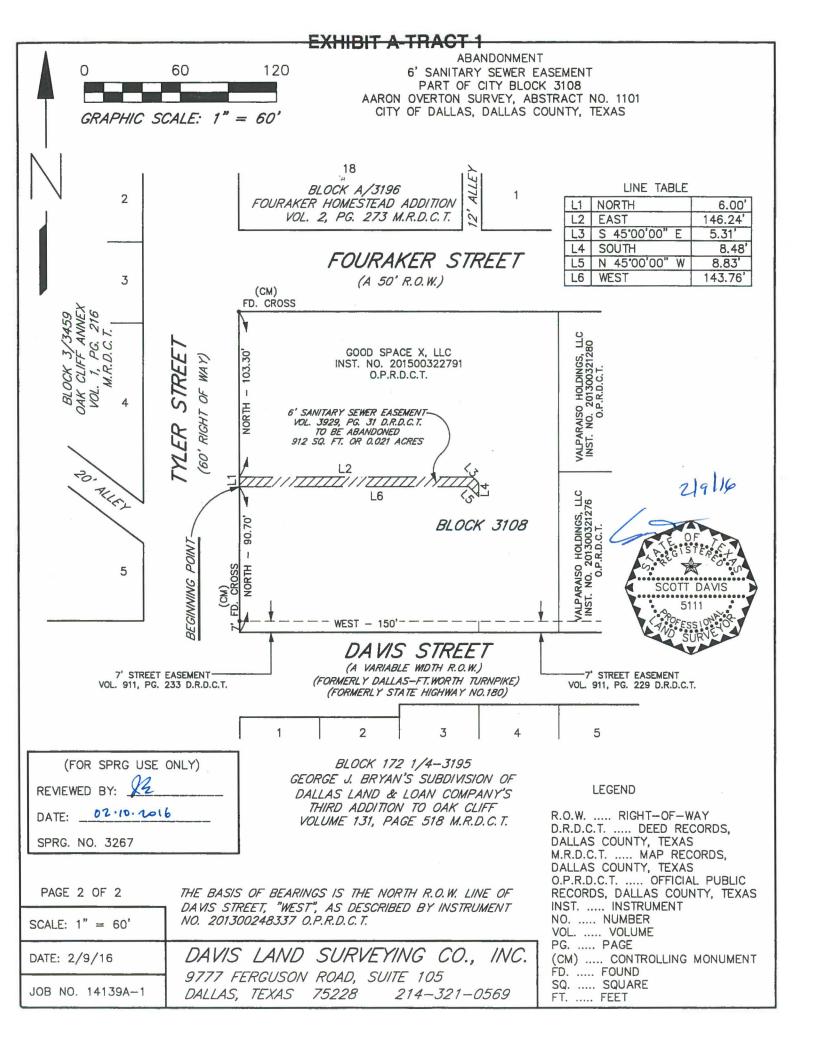

#### **Sustainable Development and Construction**

37. An ordinance abandoning three sanitary sewer easements and a storm sewer easement to Good Space X, LLC, the abutting owner, containing a total of approximately 61,662 square feet of land, located near the intersection of Davis and Tyler Streets, and providing for the dedication of approximately 6,420 square feet for a storm drainage easement - Revenue: \$5,400, plus the \$20 ordinance publication fee