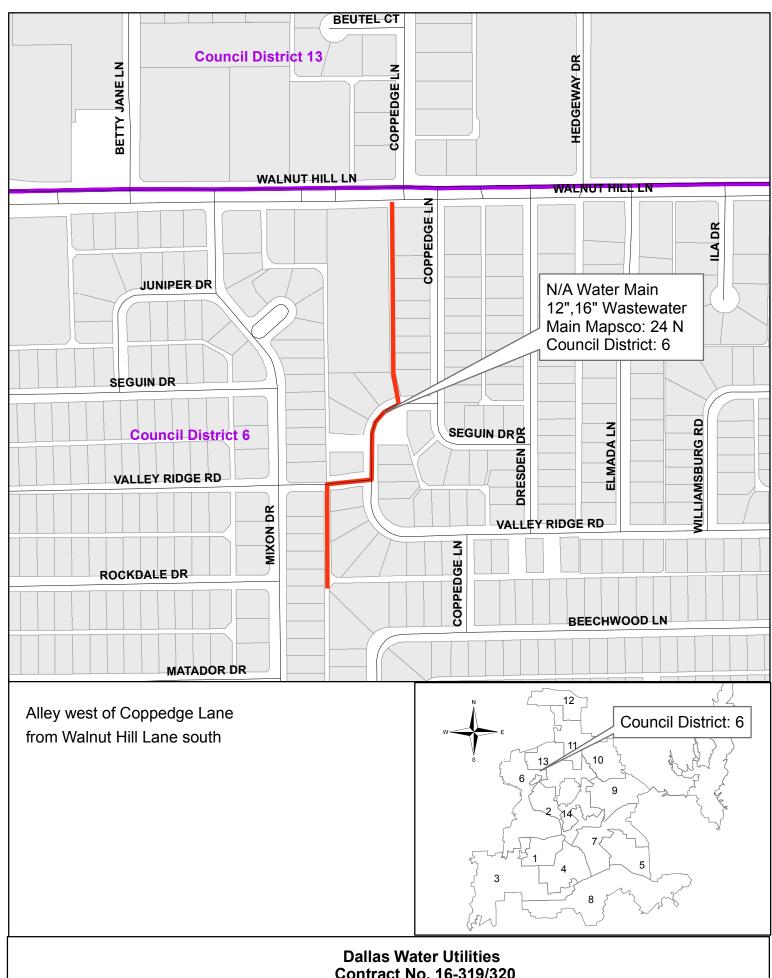

#### **District 6**

Alley between Dunhaven Road and Clover Lane from Marsh Lane to Mixon Drive Alley between Van Ness Lane and Lively Lane from Lenel Place west Alley west of Coppedge Lane from Walnut Hill Lane south Easement between Mixon Drive and Post Drive from south of Dunhaven Road north