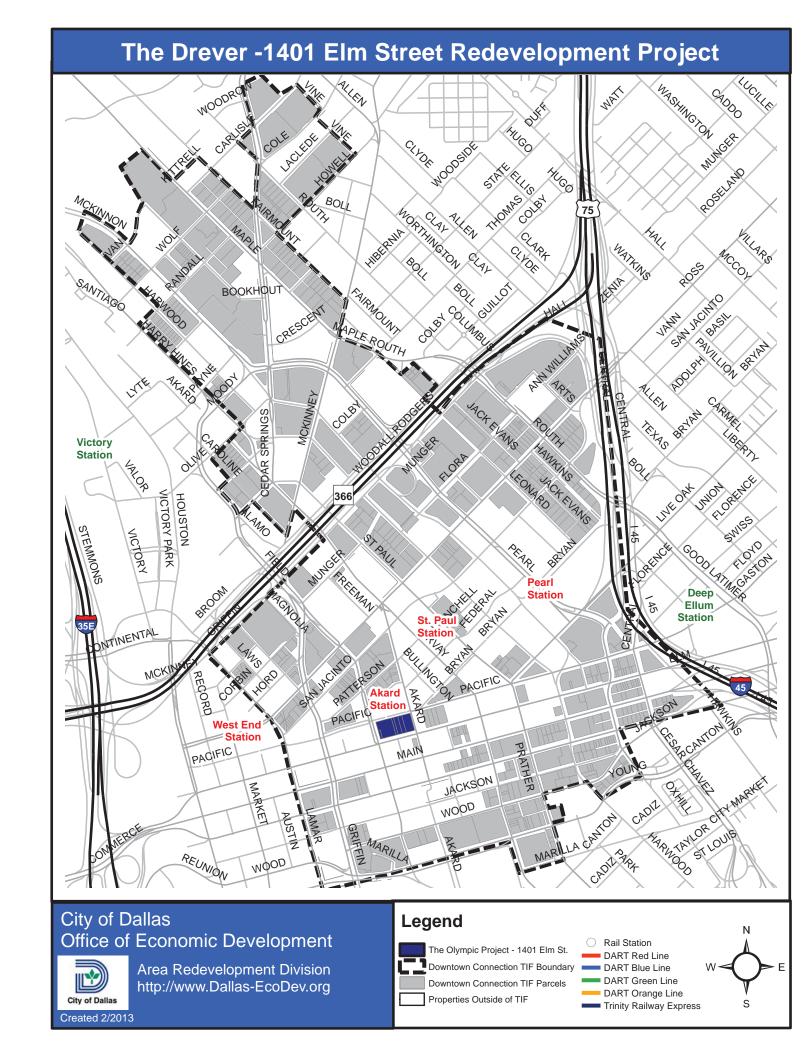

#### **Economic Development**

5. Authorize a second amendment of the development agreement with Drever 1401 Elm, LLC, for the 1401 Elm Street redevelopment project to extend the project's completion deadline by one year, from December 31, 2017 to December 31, 2018 - Financing: No cost consideration to the City