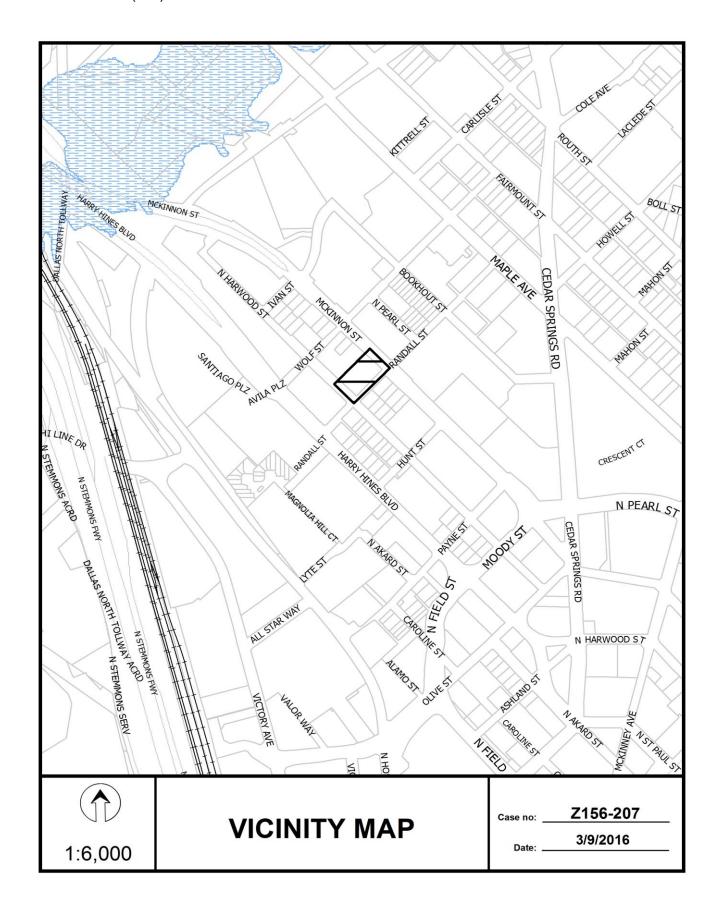

#### ZONING CASES - UNDER ADVISEMENT - INDIVIDUAL

43. A public hearing to receive comments regarding an application for and an ordinance granting a Planned Development Subdistrict for O-2 Office Subdistrict uses on property zoned an O-2 Office Subdistrict within Planned Development District No. 193, the Oak Lawn Special Purpose District, on the north corner of North Harwood Street and Randall Street

Recommendation of Staff and CPC: Approval, subject to a development plan, landscape plan, and conditions

Z156-207(SM)

Note: This item was considered by the City Council at public hearings on August 10, 2016, and September 14, 2016, and was deferred until October 11, 2016, with the public hearing open