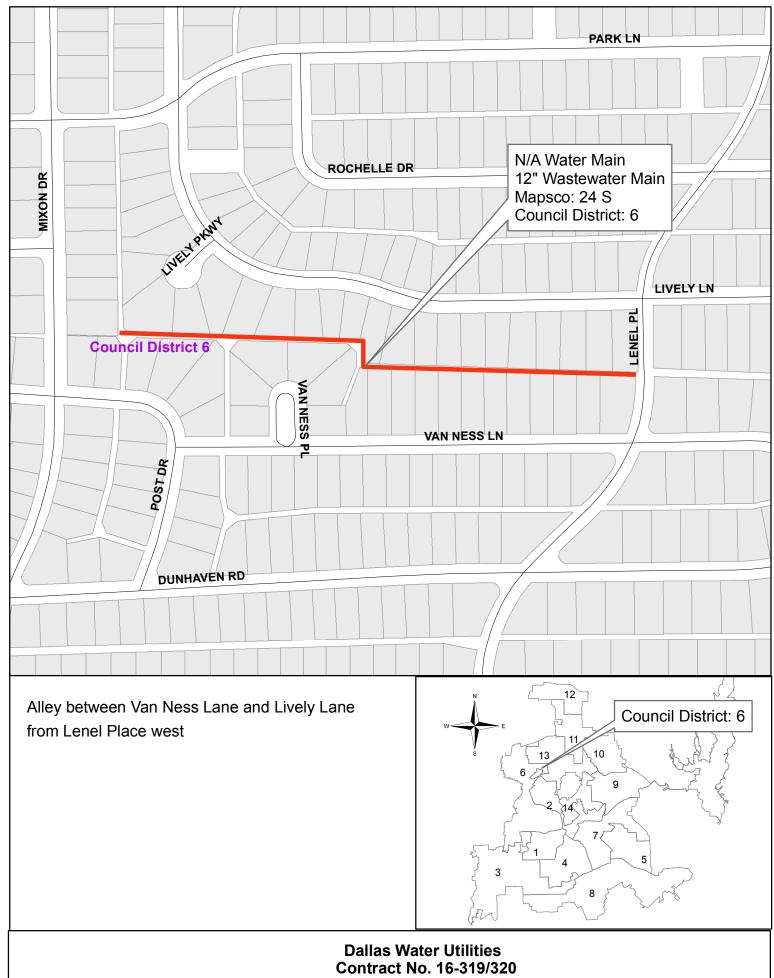

#### **District 6**

Alley between Dunhaven Road and Clover Lane from Marsh Lane to Mixon Drive Alley between Van Ness Lane and Lively Lane from Lenel Place west Alley west of Coppedge Lane from Walnut Hill Lane south Easement between Mixon Drive and Post Drive from south of Dunhaven Road north