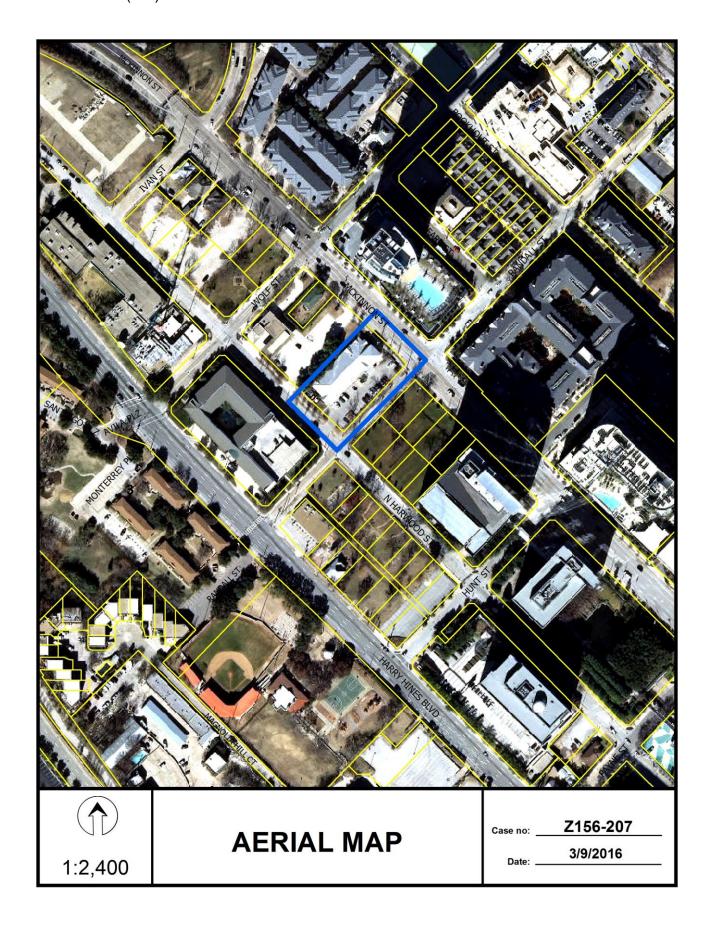

#### ZONING CASES - UNDER ADVISEMENT - INDIVIDUAL

43. A public hearing to receive comments regarding an application for and an ordinance granting a Planned Development Subdistrict for O-2 Office Subdistrict uses on property zoned an O-2 Office Subdistrict within Planned Development District No. 193, the Oak Lawn Special Purpose District, on the north corner of North Harwood Street and Randall Street

Recommendation of Staff and CPC: Approval, subject to a development plan, landscape plan, and conditions

Z156-207(SM)

Note: This item was considered by the City Council at public hearings on August 10, 2016, and September 14, 2016, and was deferred until October 11, 2016, with the public hearing open