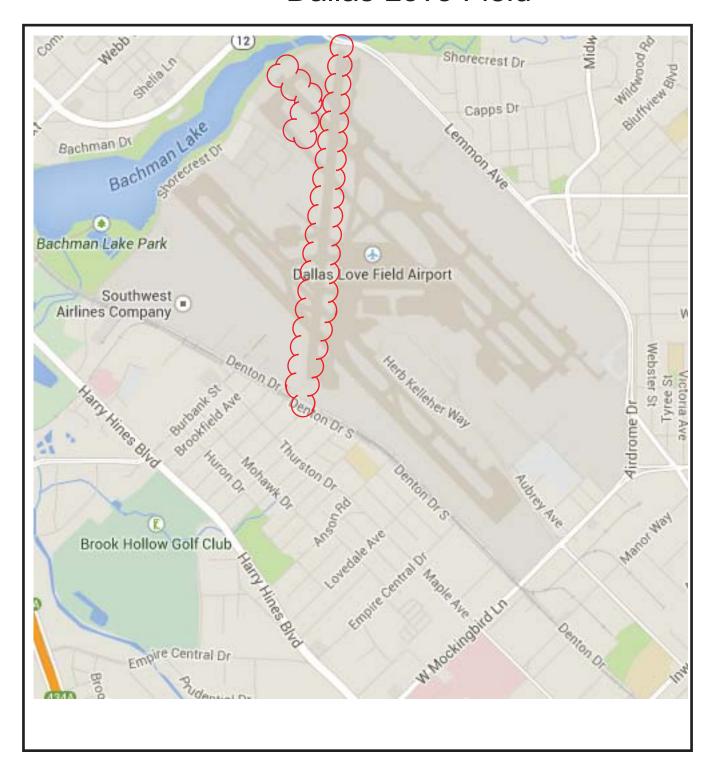

#### **Equipment & Building Services**

- 6. Authorize a design/build services contract with W. B. Kibler Construction Company, Ltd., most qualified proposer of four, for the Phase I design and pre-construction services for the new Sustainable Development and Construction offices at the Oak Cliff Municipal Center located at 320 East Jefferson Boulevard Not to exceed \$2,478,018 Financing: Building Inspection Current Funds (subject to appropriations)
- 7. Authorize a construction contract with EAS Contracting, L.P., lowest responsible bidder of two, to provide construction services required for the physical improvements necessary for the Runway 18-36 Conversion Project at Dallas Love Field Not to exceed \$5,769,673 Financing: Aviation Capital Construction Funds (\$4,516,648) and Aviation Passenger Facility Charge Funds (\$1,253,025)
- 8. Authorize a construction contract with EAS Contracting, L.P., lowest responsible bidder of two, to provide construction services required for the physical improvements necessary for the Runway Incursion Mitigation Project at Dallas Love Field Not to exceed \$2,545,798 Financing: Aviation Passenger Facility Charge Funds
- 9. Authorize Supplemental Agreement No. 3 to the professional services contract with HNTB Corporation to provide full time on-site construction administration and management services for the Runway 18-36 Conversion Project and the Runway Incursion Mitigation Project at Dallas Love Field Not to exceed \$1,191,995, from \$1,049,855 to \$2,241,850 Financing: Aviation Capital Construction Funds (\$794,248) and Aviation Passenger Facility Charge Funds (\$397,747)
- 10. Authorize Supplemental Agreement No. 4 to the contract with Campos Engineering, Inc. for renovation and improvements to the food service areas at the Kay Bailey Hutchison Convention Center, located at 650 South Griffin Street Not to exceed \$84,725 from \$207,460 to \$292,185 Financing: Convention Center Capital Construction Funds