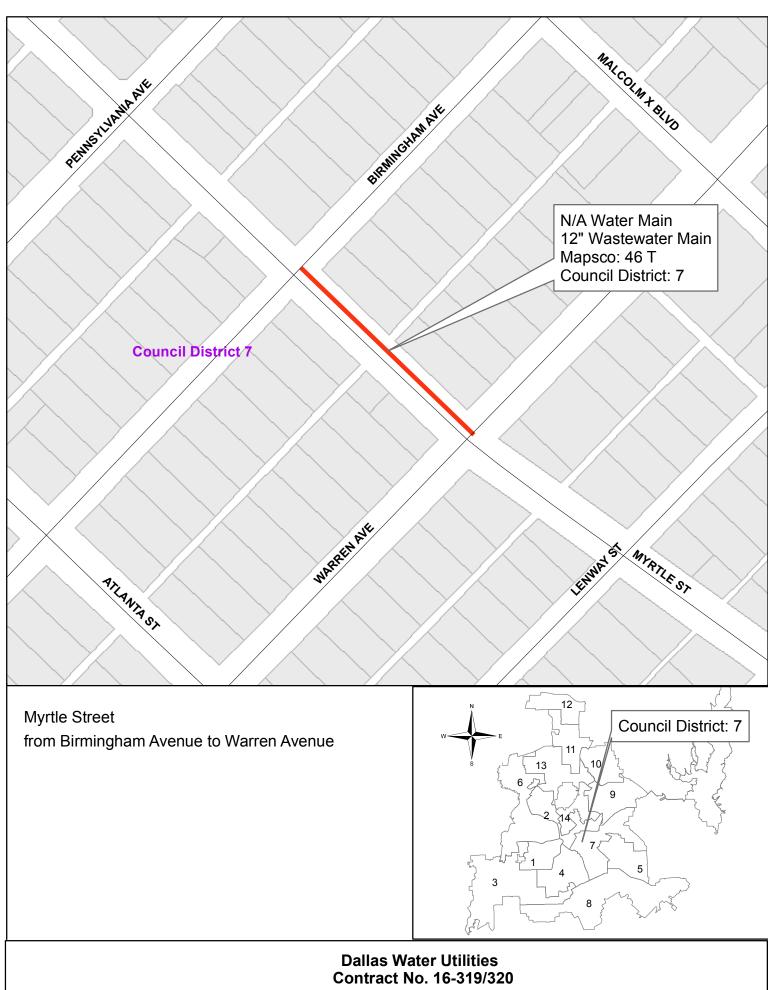

## **District 7**

Coombs Street at Interstate Highway 45 Myrtle Street from Birmingham Avenue to Warren Avenue