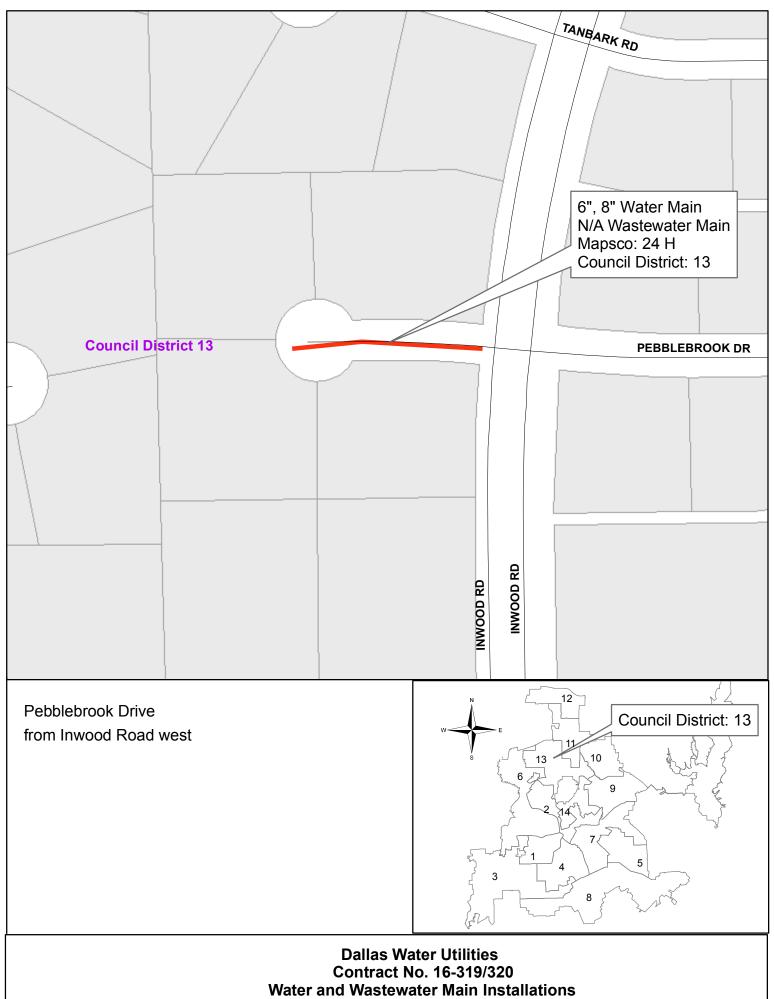

#### **District 13**

Alley between Bryn Mawr Drive and Southwestern Boulevard from Preston Park Drive to Eastern Avenue

Pebblebrook Drive from Inwood Road west

A closed executive session may be held if the discussion of any of the above agenda items concerns one of the following: