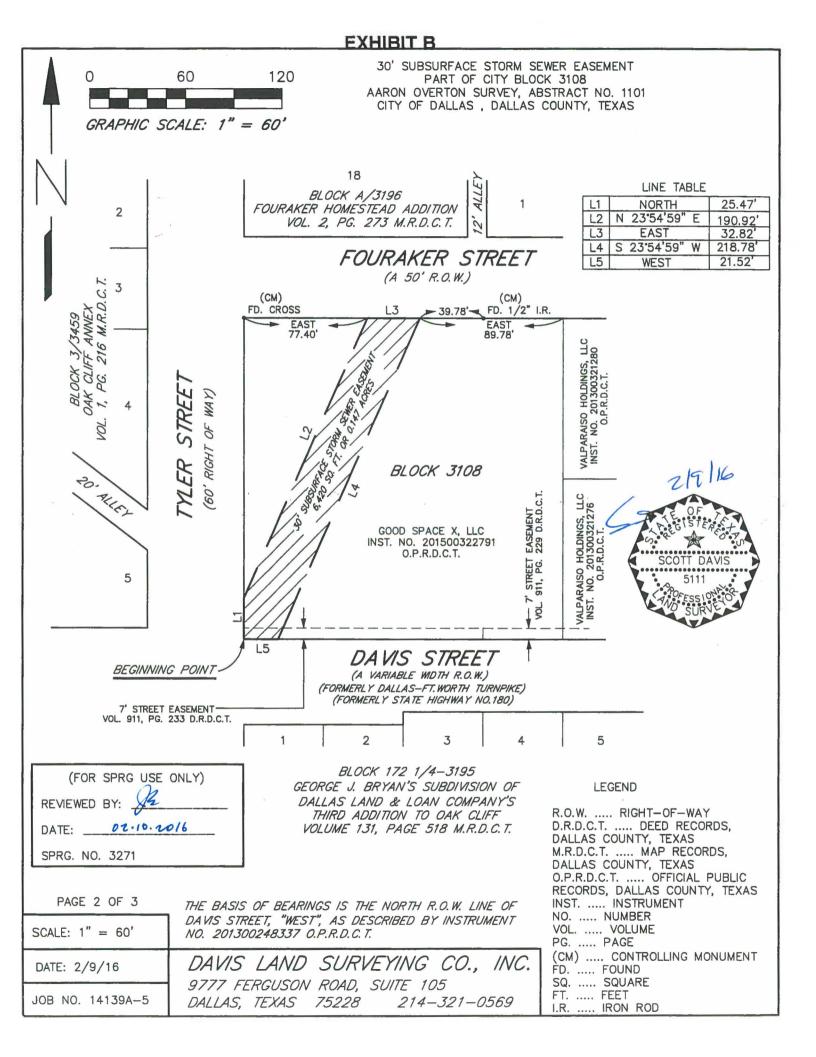

#### **Sustainable Development and Construction**

37. An ordinance abandoning three sanitary sewer easements and a storm sewer easement to Good Space X, LLC, the abutting owner, containing a total of approximately 61,662 square feet of land, located near the intersection of Davis and Tyler Streets, and providing for the dedication of approximately 6,420 square feet for a storm drainage easement - Revenue: \$5,400, plus the \$20 ordinance publication fee