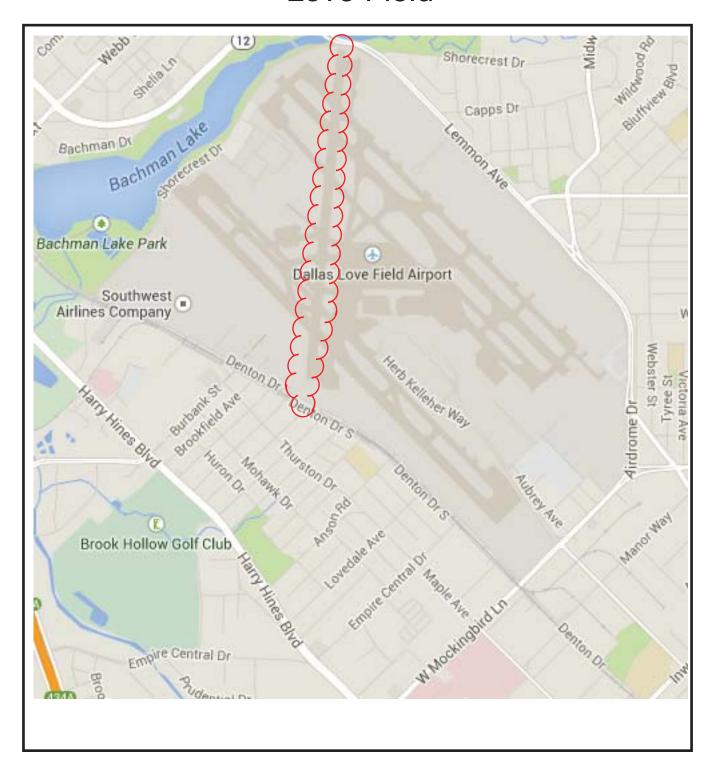

#### **Equipment & Building Services**

- 6. Authorize a design/build services contract with W. B. Kibler Construction Company, Ltd., most qualified proposer of four, for the Phase I design and pre-construction services for the new Sustainable Development and Construction offices at the Oak Cliff Municipal Center located at 320 East Jefferson Boulevard Not to exceed \$2,478,018 Financing: Building Inspection Current Funds (subject to appropriations)
- 7. Authorize a construction contract with EAS Contracting, L.P., lowest responsible bidder of two, to provide construction services required for the physical improvements necessary for the Runway 18-36 Conversion Project at Dallas Love Field Not to exceed \$5,769,673 Financing: Aviation Capital Construction Funds (\$4,516,648) and Aviation Passenger Facility Charge Funds (\$1,253,025)
- 8. Authorize a construction contract with EAS Contracting, L.P., lowest responsible bidder of two, to provide construction services required for the physical improvements necessary for the Runway Incursion Mitigation Project at Dallas Love Field Not to exceed \$2,545,798 Financing: Aviation Passenger Facility Charge Funds
- 9. Authorize Supplemental Agreement No. 3 to the professional services contract with HNTB Corporation to provide full time on-site construction administration and management services for the Runway 18-36 Conversion Project and the Runway Incursion Mitigation Project at Dallas Love Field Not to exceed \$1,191,995, from \$1,049,855 to \$2,241,850 Financing: Aviation Capital Construction Funds (\$794,248) and Aviation Passenger Facility Charge Funds (\$397,747)
- 10. Authorize Supplemental Agreement No. 4 to the contract with Campos Engineering, Inc. for renovation and improvements to the food service areas at the Kay Bailey Hutchison Convention Center, located at 650 South Griffin Street Not to exceed \$84,725 from \$207,460 to \$292,185 Financing: Convention Center Capital Construction Funds