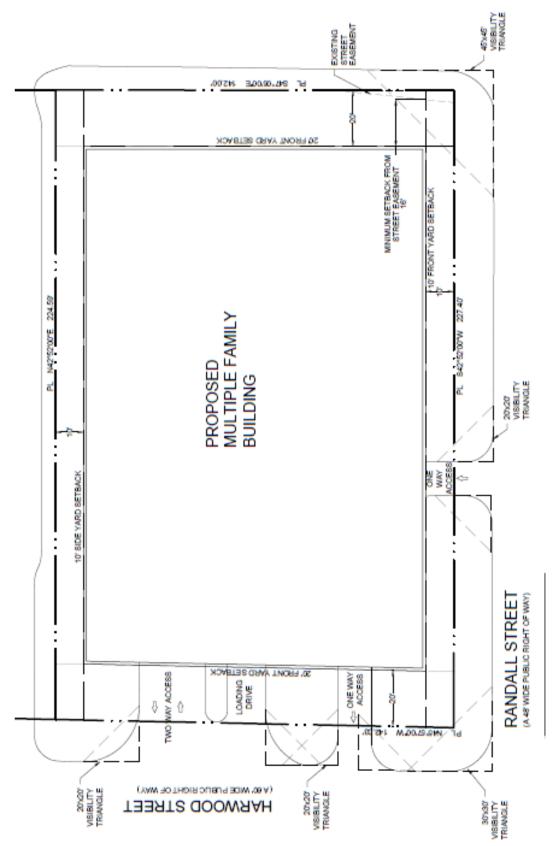

#### ZONING CASES - UNDER ADVISEMENT - INDIVIDUAL

43. A public hearing to receive comments regarding an application for and an ordinance granting a Planned Development Subdistrict for O-2 Office Subdistrict uses on property zoned an O-2 Office Subdistrict within Planned Development District No. 193, the Oak Lawn Special Purpose District, on the north corner of North Harwood Street and Randall Street

Recommendation of Staff and CPC: Approval, subject to a development plan, landscape plan, and conditions

Z156-207(SM)

Note: This item was considered by the City Council at public hearings on August 10, 2016, and September 14, 2016, and was deferred until October 11, 2016, with the public hearing open