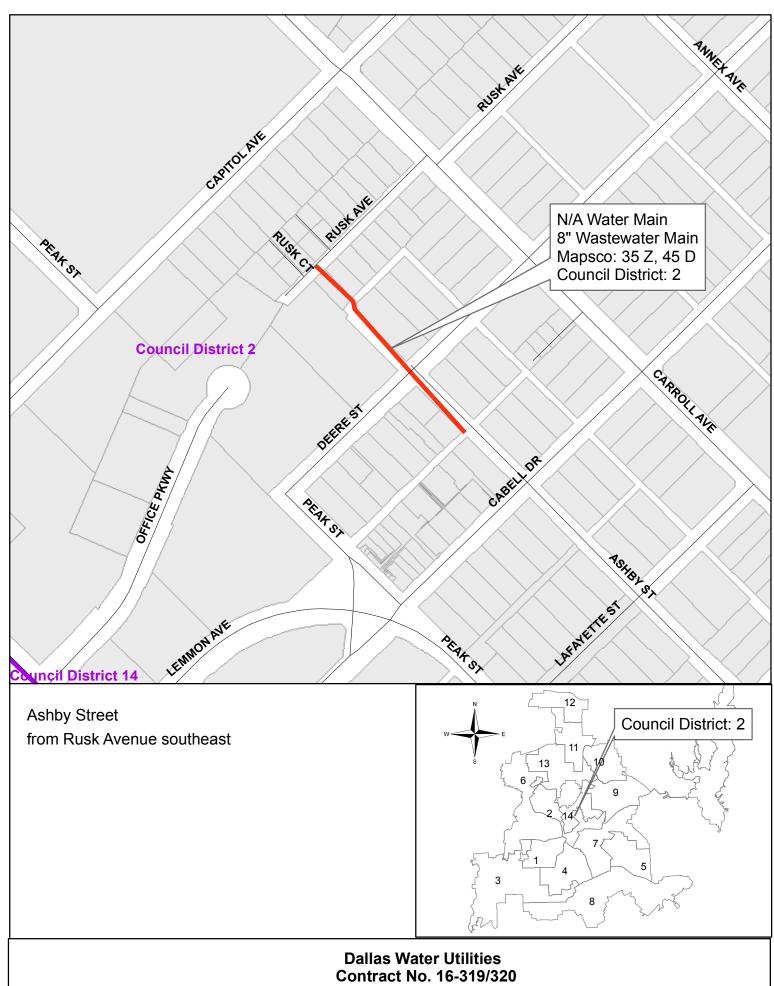

# **Installation of Water and Wastewater Mains**

Agenda Item # 40

#### **District 2**

Alley between Kelton Drive and Newmore Avenue from Bristol Avenue west Ashby Street from Rusk Avenue southeast Inwood Road from Redfield Street to Forest Park Road