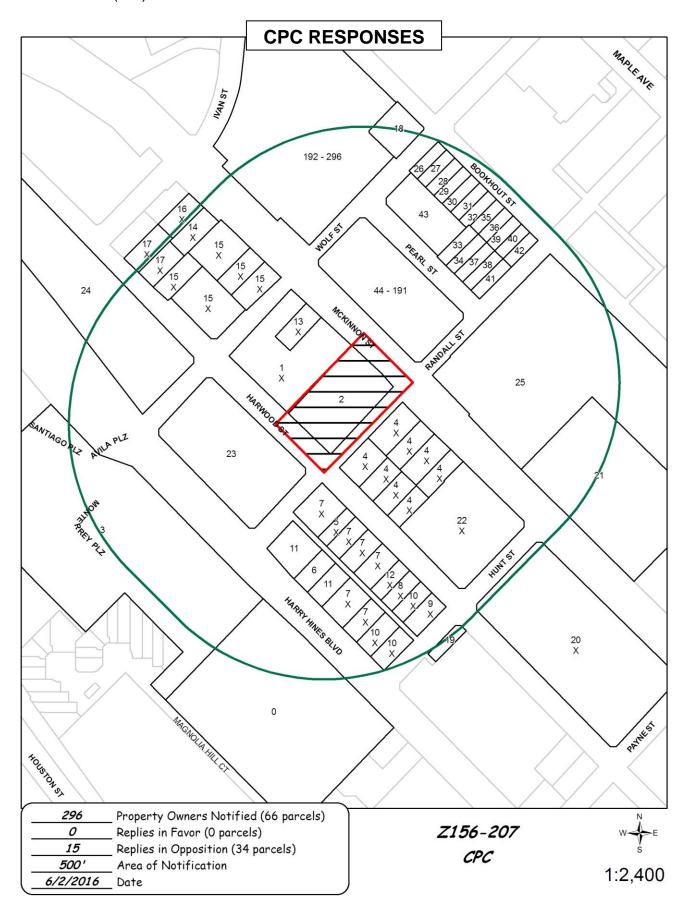

#### ZONING CASES - UNDER ADVISEMENT - INDIVIDUAL

43. A public hearing to receive comments regarding an application for and an ordinance granting a Planned Development Subdistrict for O-2 Office Subdistrict uses on property zoned an O-2 Office Subdistrict within Planned Development District No. 193, the Oak Lawn Special Purpose District, on the north corner of North Harwood Street and Randall Street

Recommendation of Staff and CPC: Approval, subject to a development plan, landscape plan, and conditions

Z156-207(SM)

Note: This item was considered by the City Council at public hearings on August 10, 2016, and September 14, 2016, and was deferred until October 11, 2016, with the public hearing open