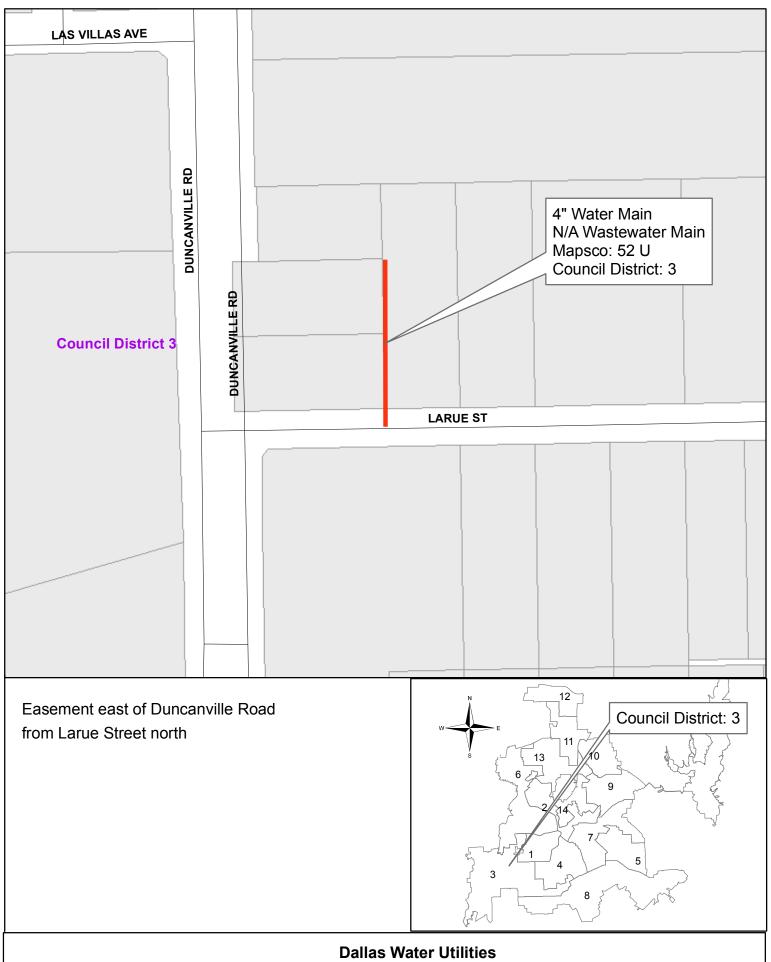

# **Installation of Water and Wastewater Mains**

Agenda Item # 40

#### District 3

Easement east of Duncanville Road from Larue Street north