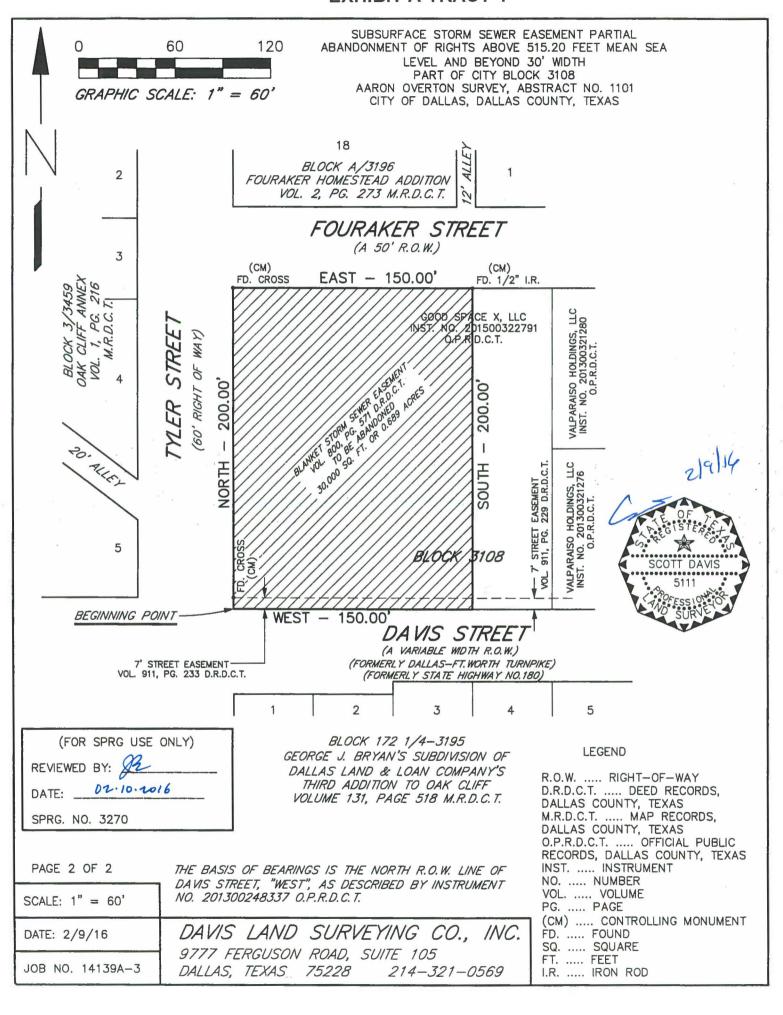

#### **Sustainable Development and Construction**

37. An ordinance abandoning three sanitary sewer easements and a storm sewer easement to Good Space X, LLC, the abutting owner, containing a total of approximately 61,662 square feet of land, located near the intersection of Davis and Tyler Streets, and providing for the dedication of approximately 6,420 square feet for a storm drainage easement - Revenue: \$5,400, plus the \$20 ordinance publication fee