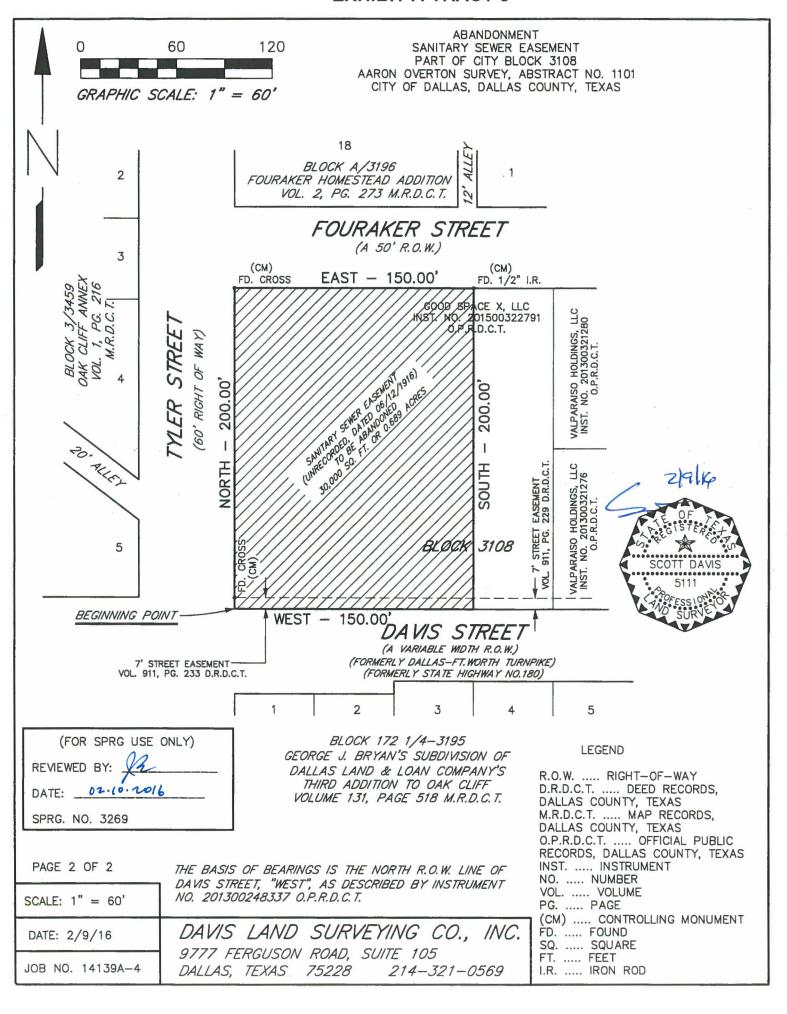

#### **Sustainable Development and Construction**

37. An ordinance abandoning three sanitary sewer easements and a storm sewer easement to Good Space X, LLC, the abutting owner, containing a total of approximately 61,662 square feet of land, located near the intersection of Davis and Tyler Streets, and providing for the dedication of approximately 6,420 square feet for a storm drainage easement - Revenue: \$5,400, plus the \$20 ordinance publication fee