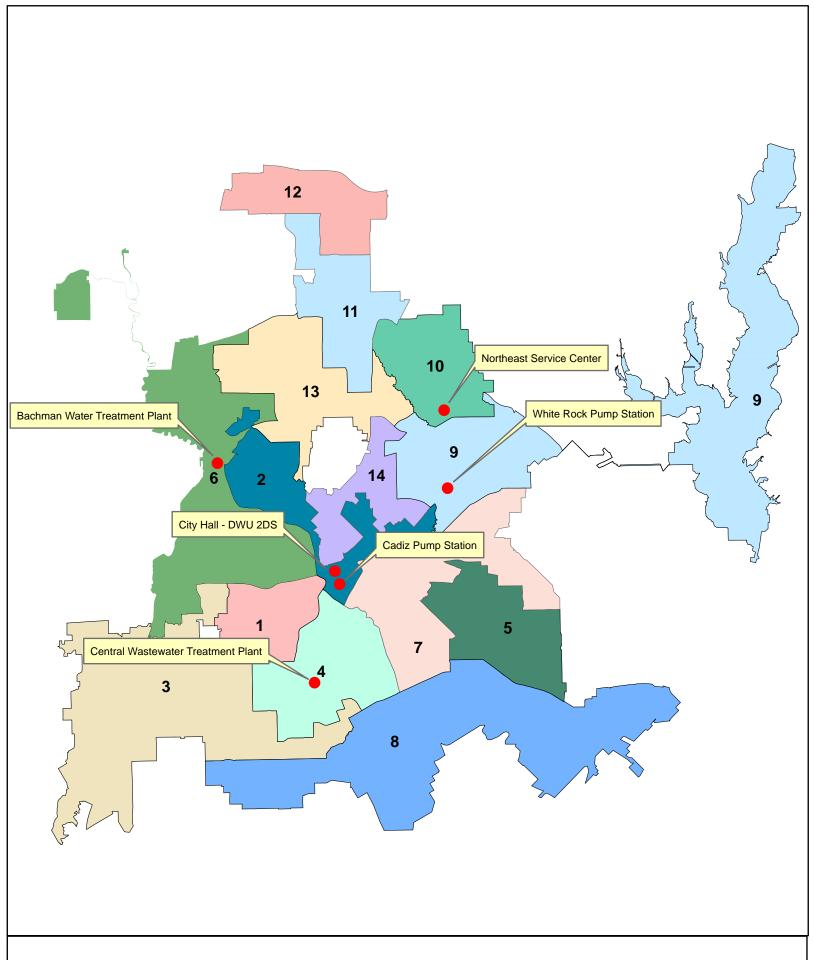

# Building Renovations, Roof Replacements and Miscellaneous Improvements Agenda Item # 39

| <b>Council District</b> | <u>Facility</u>                    |
|-------------------------|------------------------------------|
| 2                       | Cadiz Pump Station                 |
| 2                       | City Hall - DWU 2DS                |
| 4                       | Central Wastewater Treatment Plant |
| 6                       | Bachman Water Treatment Plant      |
| 9                       | White Rock Pump Station            |
| 10                      | Northeast Service Center           |