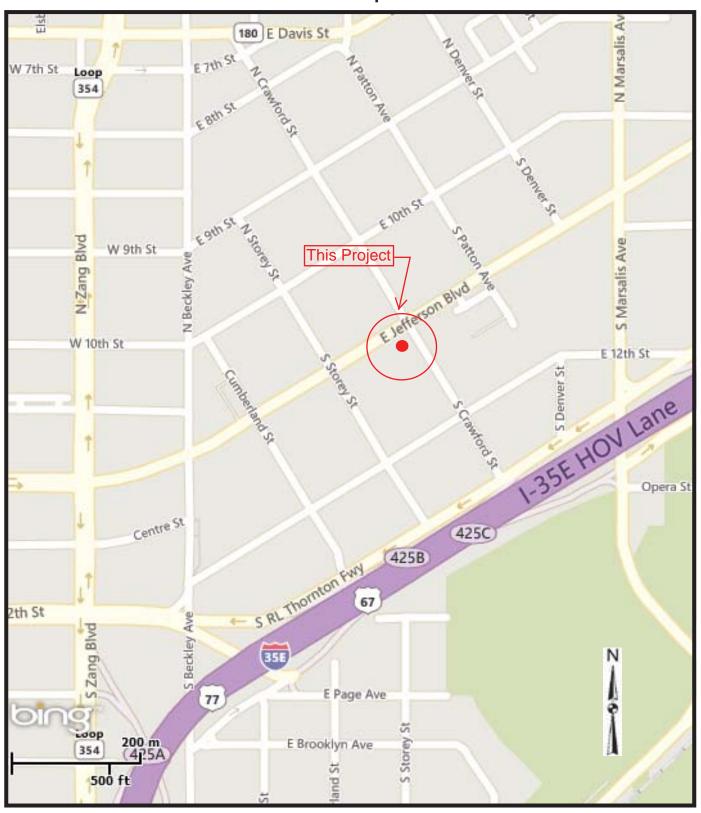

#### **Equipment & Building Services**

- 6. Authorize a design/build services contract with W. B. Kibler Construction Company, Ltd., most qualified proposer of four, for the Phase I design and pre-construction services for the new Sustainable Development and Construction offices at the Oak Cliff Municipal Center located at 320 East Jefferson Boulevard Not to exceed \$2,478,018 Financing: Building Inspection Current Funds (subject to appropriations)
- 7. Authorize a construction contract with EAS Contracting, L.P., lowest responsible bidder of two, to provide construction services required for the physical improvements necessary for the Runway 18-36 Conversion Project at Dallas Love Field Not to exceed \$5,769,673 Financing: Aviation Capital Construction Funds (\$4,516,648) and Aviation Passenger Facility Charge Funds (\$1,253,025)
- 8. Authorize a construction contract with EAS Contracting, L.P., lowest responsible bidder of two, to provide construction services required for the physical improvements necessary for the Runway Incursion Mitigation Project at Dallas Love Field Not to exceed \$2,545,798 Financing: Aviation Passenger Facility Charge Funds
- 9. Authorize Supplemental Agreement No. 3 to the professional services contract with HNTB Corporation to provide full time on-site construction administration and management services for the Runway 18-36 Conversion Project and the Runway Incursion Mitigation Project at Dallas Love Field Not to exceed \$1,191,995, from \$1,049,855 to \$2,241,850 Financing: Aviation Capital Construction Funds (\$794,248) and Aviation Passenger Facility Charge Funds (\$397,747)
- 10. Authorize Supplemental Agreement No. 4 to the contract with Campos Engineering, Inc. for renovation and improvements to the food service areas at the Kay Bailey Hutchison Convention Center, located at 650 South Griffin Street Not to exceed \$84,725 from \$207,460 to \$292,185 Financing: Convention Center Capital Construction Funds