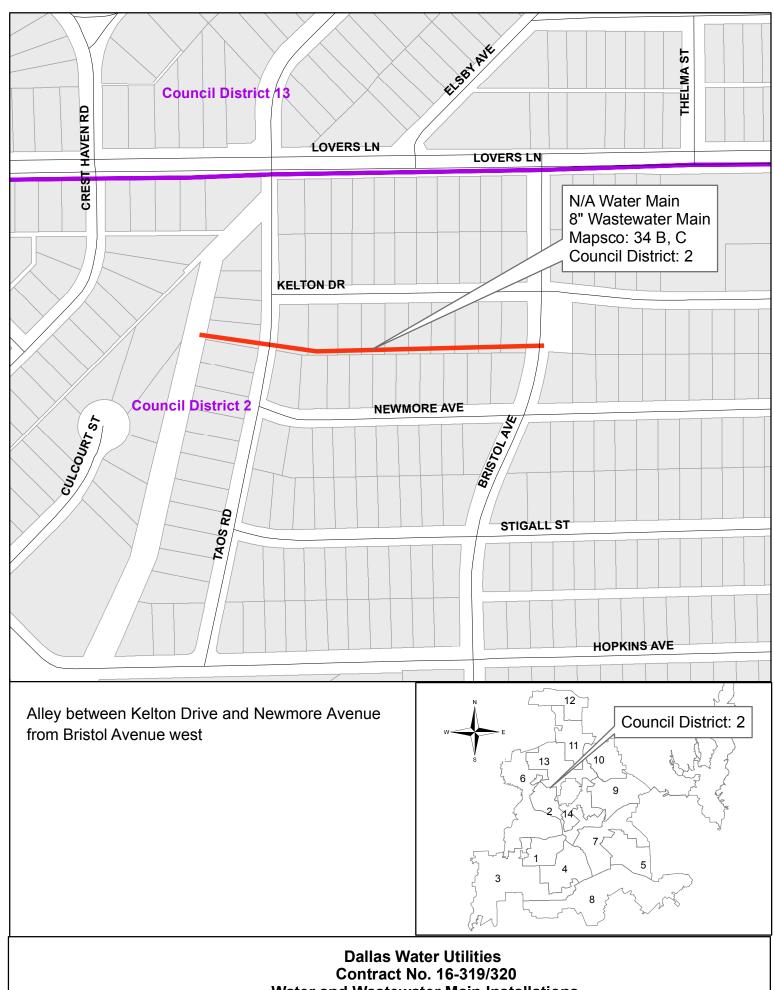

# **Installation of Water and Wastewater Mains**

Agenda Item # 40

#### **District 2**

Alley between Kelton Drive and Newmore Avenue from Bristol Avenue west Ashby Street from Rusk Avenue southeast Inwood Road from Redfield Street to Forest Park Road