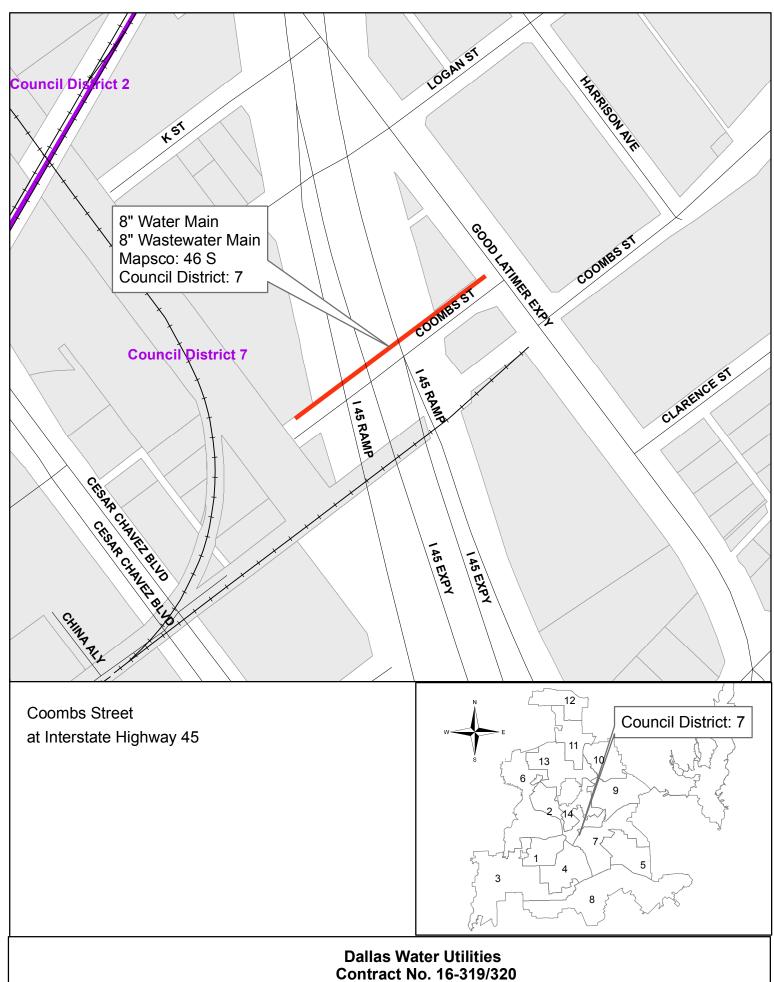

## **District 7**

Coombs Street at Interstate Highway 45 Myrtle Street from Birmingham Avenue to Warren Avenue