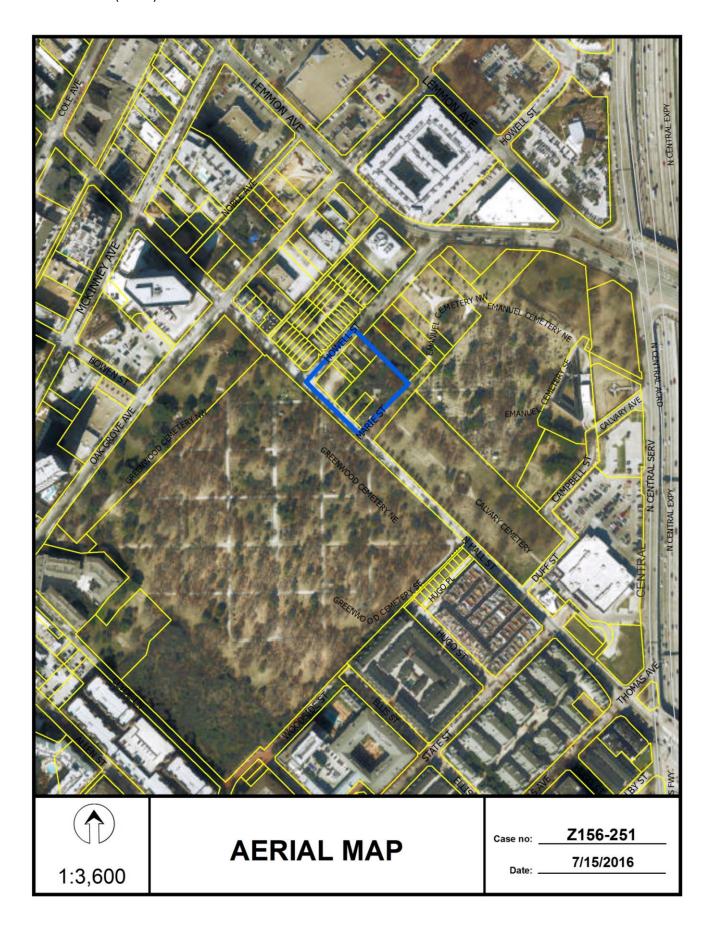

#### DESIGNATED ZONING CASES - UNDER ADVISEMENT- INDIVIDUAL

44. A public hearing to receive comments regarding an application for and an ordinance granting a Planned Development Subdistrict for Multiple Family Subdistrict uses on property zoned a GR General Retail Subdistrict and an MF-2 Multiple Family Subdistrict within Planned Development Subdistrict No. 193, the Oak Lawn Special Purpose District, on the east corner of Howell Street and North Hall Street

Recommendation of Staff and CPC: Approval, subject to a development plan and conditions

#### Z156-251(OTH)

Note: This item was considered by the City Council at a public hearing on September 28, 2016, and was held until October 11, 2016, with the public hearing open