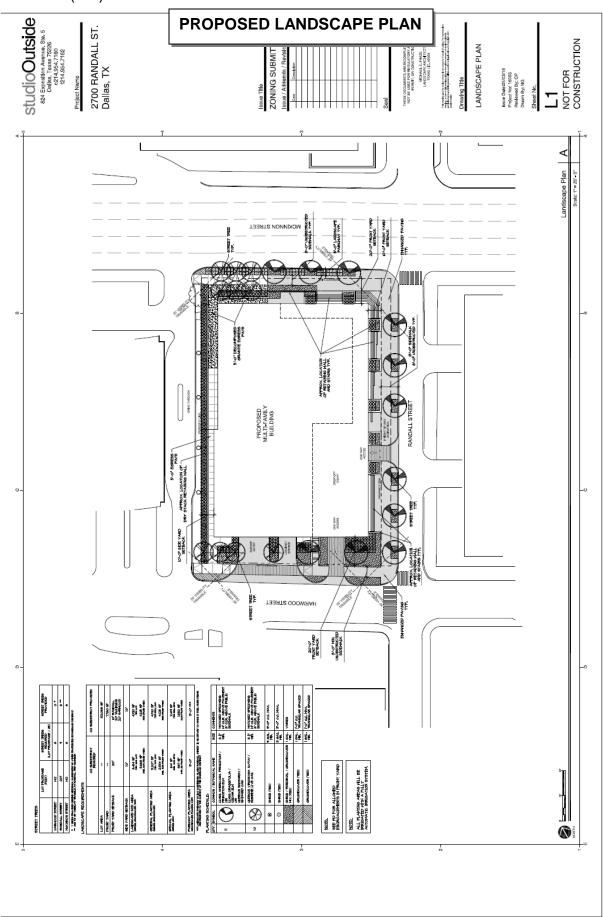

#### ZONING CASES - UNDER ADVISEMENT - INDIVIDUAL

43. A public hearing to receive comments regarding an application for and an ordinance granting a Planned Development Subdistrict for O-2 Office Subdistrict uses on property zoned an O-2 Office Subdistrict within Planned Development District No. 193, the Oak Lawn Special Purpose District, on the north corner of North Harwood Street and Randall Street

Recommendation of Staff and CPC: Approval, subject to a development plan, landscape plan, and conditions

Z156-207(SM)

Note: This item was considered by the City Council at public hearings on August 10, 2016, and September 14, 2016, and was deferred until October 11, 2016, with the public hearing open