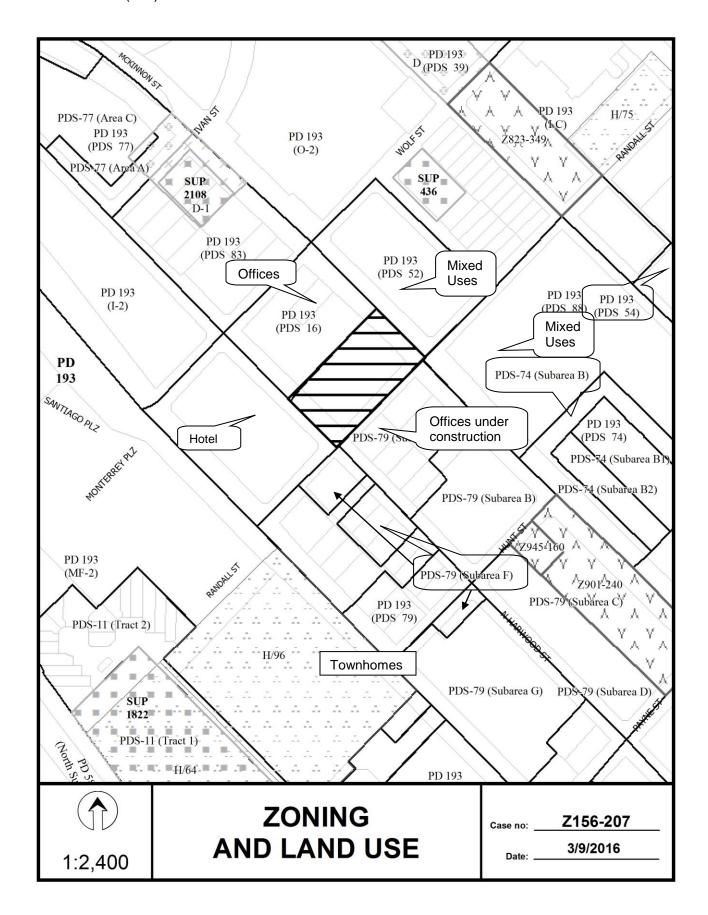

#### ZONING CASES - UNDER ADVISEMENT - INDIVIDUAL

43. A public hearing to receive comments regarding an application for and an ordinance granting a Planned Development Subdistrict for O-2 Office Subdistrict uses on property zoned an O-2 Office Subdistrict within Planned Development District No. 193, the Oak Lawn Special Purpose District, on the north corner of North Harwood Street and Randall Street

Recommendation of Staff and CPC: Approval, subject to a development plan, landscape plan, and conditions

Z156-207(SM)

Note: This item was considered by the City Council at public hearings on August 10, 2016, and September 14, 2016, and was deferred until October 11, 2016, with the public hearing open