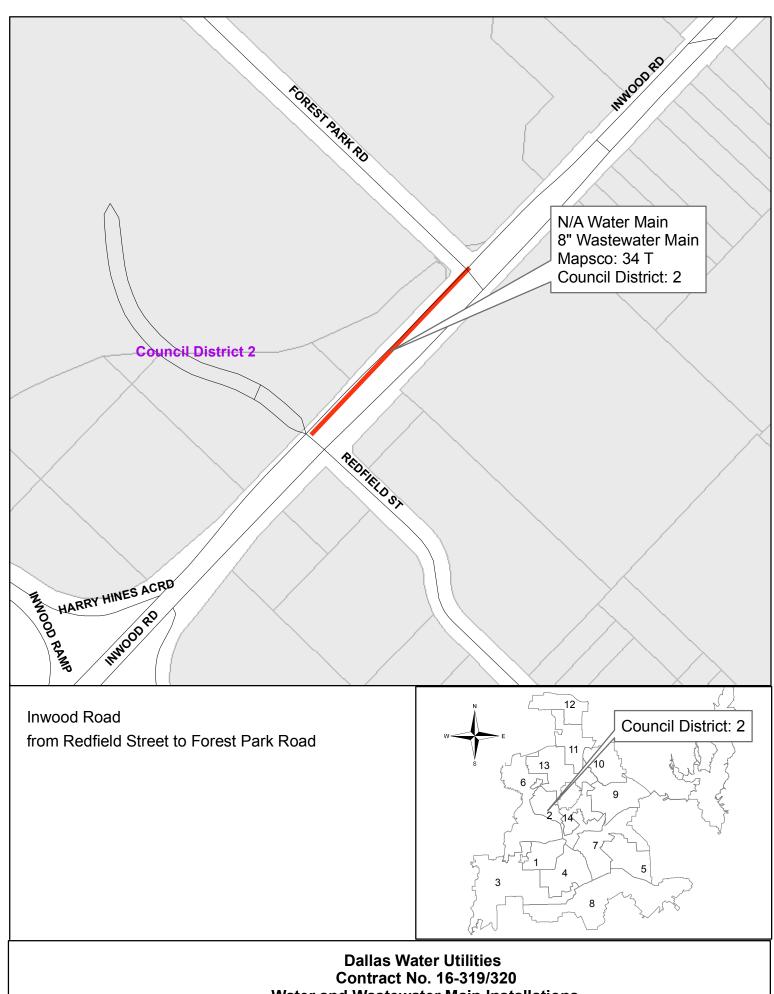

# **Installation of Water and Wastewater Mains**

Agenda Item # 40

#### **District 2**

Alley between Kelton Drive and Newmore Avenue from Bristol Avenue west Ashby Street from Rusk Avenue southeast Inwood Road from Redfield Street to Forest Park Road