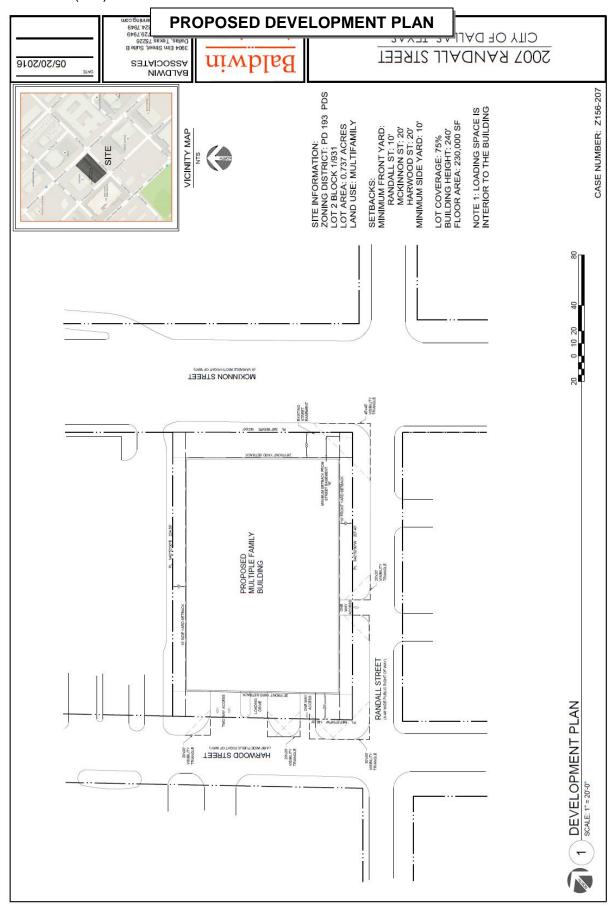

#### ZONING CASES - UNDER ADVISEMENT - INDIVIDUAL

43. A public hearing to receive comments regarding an application for and an ordinance granting a Planned Development Subdistrict for O-2 Office Subdistrict uses on property zoned an O-2 Office Subdistrict within Planned Development District No. 193, the Oak Lawn Special Purpose District, on the north corner of North Harwood Street and Randall Street

Recommendation of Staff and CPC: Approval, subject to a development plan, landscape plan, and conditions

Z156-207(SM)

Note: This item was considered by the City Council at public hearings on August 10, 2016, and September 14, 2016, and was deferred until October 11, 2016, with the public hearing open