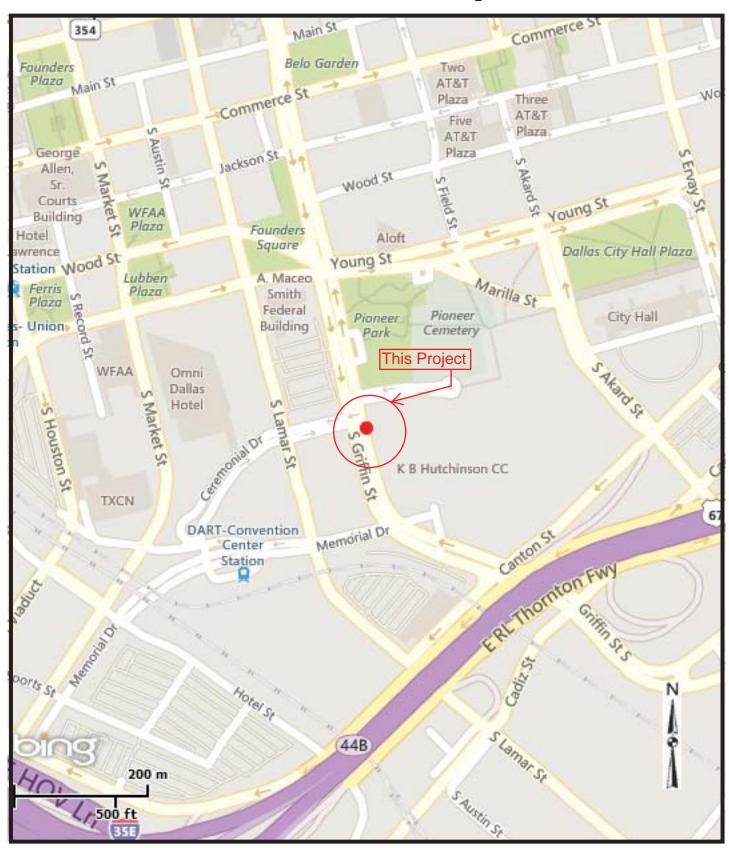

#### **Equipment & Building Services**

- 6. Authorize a design/build services contract with W. B. Kibler Construction Company, Ltd., most qualified proposer of four, for the Phase I design and pre-construction services for the new Sustainable Development and Construction offices at the Oak Cliff Municipal Center located at 320 East Jefferson Boulevard Not to exceed \$2,478,018 Financing: Building Inspection Current Funds (subject to appropriations)
- 7. Authorize a construction contract with EAS Contracting, L.P., lowest responsible bidder of two, to provide construction services required for the physical improvements necessary for the Runway 18-36 Conversion Project at Dallas Love Field Not to exceed \$5,769,673 Financing: Aviation Capital Construction Funds (\$4,516,648) and Aviation Passenger Facility Charge Funds (\$1,253,025)
- 8. Authorize a construction contract with EAS Contracting, L.P., lowest responsible bidder of two, to provide construction services required for the physical improvements necessary for the Runway Incursion Mitigation Project at Dallas Love Field Not to exceed \$2,545,798 Financing: Aviation Passenger Facility Charge Funds
- 9. Authorize Supplemental Agreement No. 3 to the professional services contract with HNTB Corporation to provide full time on-site construction administration and management services for the Runway 18-36 Conversion Project and the Runway Incursion Mitigation Project at Dallas Love Field Not to exceed \$1,191,995, from \$1,049,855 to \$2,241,850 Financing: Aviation Capital Construction Funds (\$794,248) and Aviation Passenger Facility Charge Funds (\$397,747)
- 10. Authorize Supplemental Agreement No. 4 to the contract with Campos Engineering, Inc. for renovation and improvements to the food service areas at the Kay Bailey Hutchison Convention Center, located at 650 South Griffin Street Not to exceed \$84,725 from \$207,460 to \$292,185 Financing: Convention Center Capital Construction Funds