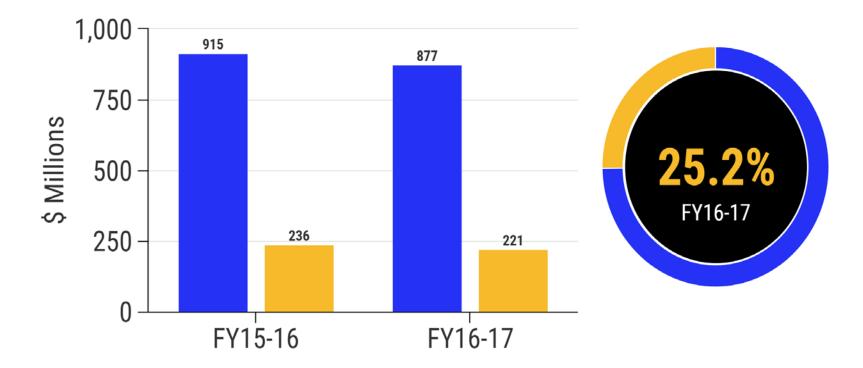

## **2017 Diversity M/WBE Performance Report**

Total City Spend M/WBE Total Spend

#### **2017 Diversity Accomplishments & Performance Report**

| Inclusion        | FY15     | -16    | FY1      | Variance |        |  |
|------------------|----------|--------|----------|----------|--------|--|
| African American | \$18.6M  | 2.0%   | \$42.8M  | 4.9%     | +2.9   |  |
| Hispanic         | \$57.1M  | 6.2%   | \$69.5M  | 7.9%     | +1.7   |  |
| Asian American   | \$31.22M | 3.4%   | \$26.2M  | 3.0%     | -0.4 🔻 |  |
| Native American  | \$2.9M   | 0.3%   | \$12.8M  | 1.5%     | +1.2   |  |
| Women            | \$69.2M  | 7.9%   | \$126.7M | 13.9%    | -6.0 🔻 |  |
| Total M/WBE      | \$220.6M | 25.2%  | \$236.5M | 25.8%    | -0.6 🔻 |  |
| Non-Certified    | \$656.3M | 74.8%  | \$678.4M | 74.2%    | +0.6   |  |
| Total            | \$876.9M | 100.0% | \$914.9M | 100.0%   |        |  |