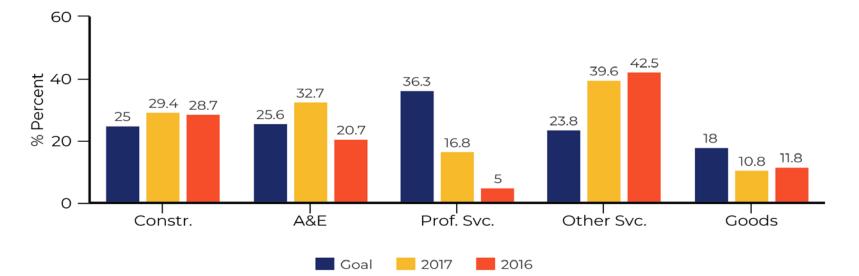

#### 2017 Diversity Accomplishments & Performance Report By Procurement Category

|                     | Constr.  | A&E     | Prof. Svc. | Other Svc. | Goods    |
|---------------------|----------|---------|------------|------------|----------|
| FY15-16 Total Spend | \$354.8M | \$72.0M | \$54.2M    | \$215.2M   | \$218.7M |
| FY16-17 Total Spend | \$301.7M | \$46.9M | \$49.3M    | \$196.2M   | \$282.7M |

#### **M/WBE Participation by Procurement Category** 5 Year Cumulative

| Construction   |         |        | A&E            |         | Prof. ServiceOther Svc.Image: Constraint of the serviceImage: Constraint of the ser |                | c.      | Goods  |                |         |        |                |        |        |
|----------------|---------|--------|----------------|---------|-------------------------------------------------------------------------------------------------------------------------------------------------------------------------------------------------------------------------------------------------------------------------------------------------------------------------------------------------------------------------------------------------------------------------------------------------------------------------------------------------------------------------------------------------------------------------------------------------------------------------------------------------------------------------------------------------------------------------------------------------------------------------------------------------------------------------------------------------------------------------------------------------------------------------------------------------------------------------------------------------------------------------------------------------------------------------------------------------------------------------------------------------------------------------------------------------------------------------------------------------------------------------------------------------------------------------------------------------------------------------------------------------------------------------------------------------------------------------------------|----------------|---------|--------|----------------|---------|--------|----------------|--------|--------|
| Af. Am.        | \$64.6  | 3.4%   | Af. Am.        | \$23.0  | 6.9%                                                                                                                                                                                                                                                                                                                                                                                                                                                                                                                                                                                                                                                                                                                                                                                                                                                                                                                                                                                                                                                                                                                                                                                                                                                                                                                                                                                                                                                                                | Af. Am.        | \$4.0   | 2.1%   | Af. Am.        | \$57.8  | 6.5%   | Af. Am.        | \$14.7 | 1.3%   |
| Hisp.          | \$231.6 | 12.3%  | Hisp.          | \$41.0  | 12.3%                                                                                                                                                                                                                                                                                                                                                                                                                                                                                                                                                                                                                                                                                                                                                                                                                                                                                                                                                                                                                                                                                                                                                                                                                                                                                                                                                                                                                                                                               | Hisp.          | \$3.3   | 1.7%   | Hisp.          | \$64.2  | 7.3%   | Hisp.          | \$10.7 | 1.0%   |
| Asian          | \$4.0   | 0.2%   | Asian          | \$20.2  | 6.1%                                                                                                                                                                                                                                                                                                                                                                                                                                                                                                                                                                                                                                                                                                                                                                                                                                                                                                                                                                                                                                                                                                                                                                                                                                                                                                                                                                                                                                                                                | Asian          | \$2.1   | 1.1%   | Asian          | \$71.6  | 8.1%   | Asian          | \$13.1 | 1.2%   |
| Native         | \$20.2  | 1.1%   | Native         | \$1.5   | 0.5%                                                                                                                                                                                                                                                                                                                                                                                                                                                                                                                                                                                                                                                                                                                                                                                                                                                                                                                                                                                                                                                                                                                                                                                                                                                                                                                                                                                                                                                                                | Native         | \$1.1   | 0.6%   | Native         | \$10.5  | 1.2%   | Native         | \$784  | 0.1%   |
| Women          | \$243.7 | 13.0%  | Women          | \$26.9  | 8.1%                                                                                                                                                                                                                                                                                                                                                                                                                                                                                                                                                                                                                                                                                                                                                                                                                                                                                                                                                                                                                                                                                                                                                                                                                                                                                                                                                                                                                                                                                | Women          | \$12.0  | 6.2%   | Women          | \$110.6 | 12.5%  | Women          | 43.7   | 4.1%   |
| Total<br>MWBE  | \$564.2 | 30.1%  | Total<br>MWBE  | \$112.6 | 33.7%                                                                                                                                                                                                                                                                                                                                                                                                                                                                                                                                                                                                                                                                                                                                                                                                                                                                                                                                                                                                                                                                                                                                                                                                                                                                                                                                                                                                                                                                               | Total<br>MWBE  | \$22.5  | 11.7%  | Total<br>MWBE  | \$314.7 | 35.6%  | Total<br>MWBE  | \$83.0 | 7.5%   |
| Total<br>Spend | \$1.9B  | 100.0% | Total<br>Spend | \$333.8 | 100.0%                                                                                                                                                                                                                                                                                                                                                                                                                                                                                                                                                                                                                                                                                                                                                                                                                                                                                                                                                                                                                                                                                                                                                                                                                                                                                                                                                                                                                                                                              | Total<br>Spend | \$193.4 | 100.0% | Total<br>Spend | \$884.6 | 100.0% | Total<br>Spend | \$1.1B | 100.0% |
|                |         |        |                |         |                                                                                                                                                                                                                                                                                                                                                                                                                                                                                                                                                                                                                                                                                                                                                                                                                                                                                                                                                                                                                                                                                                                                                                                                                                                                                                                                                                                                                                                                                     |                |         |        |                |         |        |                |        |        |