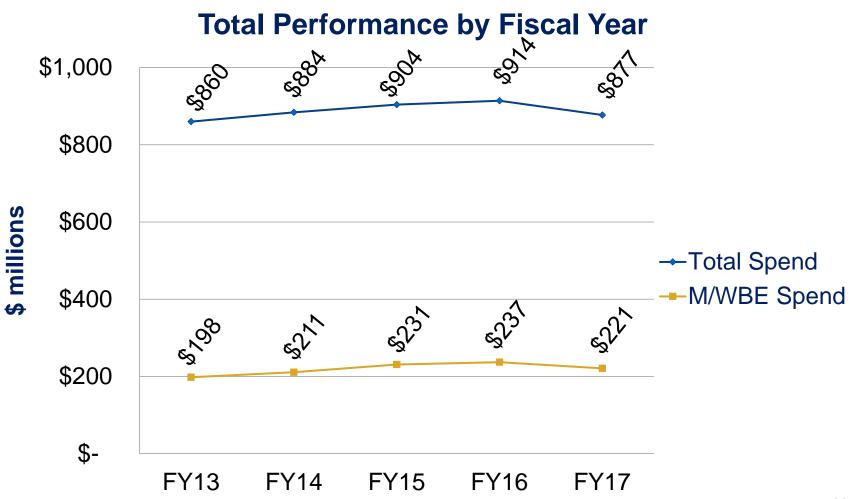

#### **M/WBE Performance by Fiscal Year**

## **City of Dallas Cumulative 5yr M/WBE Participation**

| Inclusion         | 2013     | 2014     | 2015     | 2016     | 2017     | Cumu             | lative |  |
|-------------------|----------|----------|----------|----------|----------|------------------|--------|--|
| Af. Am.           | \$34.9M  | \$36.8M  | \$26.5M  | \$18.6M  | \$42.8M  | \$164.1M         | 3.7%   |  |
| Hisp.             | \$59.2M  | \$68.2M  | \$96.9M  | \$57.1M  | \$69.5M  | \$350.9M         | 8.0%   |  |
| As. Am.           | \$13.8M  | \$24.5M  | \$15.4M  | \$31.2M  | \$26.2M  | \$111.1 <b>M</b> | 2.5%   |  |
| Nat.              | \$4.2M   | \$7.8M   | \$6.4M   | \$2.9M   | \$12.8M  | \$34.1M          | 0.8%   |  |
| WF                | \$81.1M  | \$74.1M  | \$85.7M  | \$126.7M | \$69.2M  | \$437.0M         | 9.9%   |  |
| Tot. M/WBE        | \$197.7M | \$211.4M | \$230.9M | \$236.5M | \$220.6M | \$1.1BB          | 25.0%  |  |
| Non-<br>Certified | \$662.1M | \$672.7M | \$673.6M | \$678.4M | \$656.3M | \$4.4B           | 75.0%  |  |
| Total             | \$859.8M | \$884.1M | \$904.5M | \$914.9M | \$876.9M | \$5.5B           | 100.0% |  |