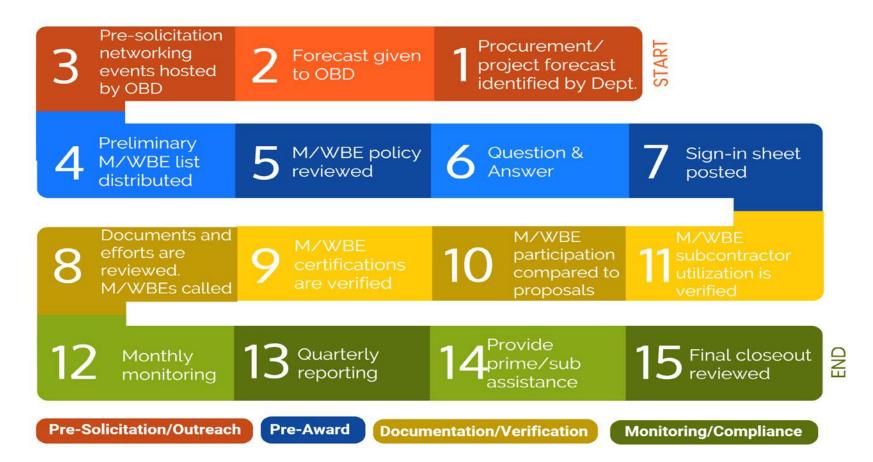

## **Diversity and Compliance Process**

**Government Performance and Financial Management** 

**City of Dallas** 