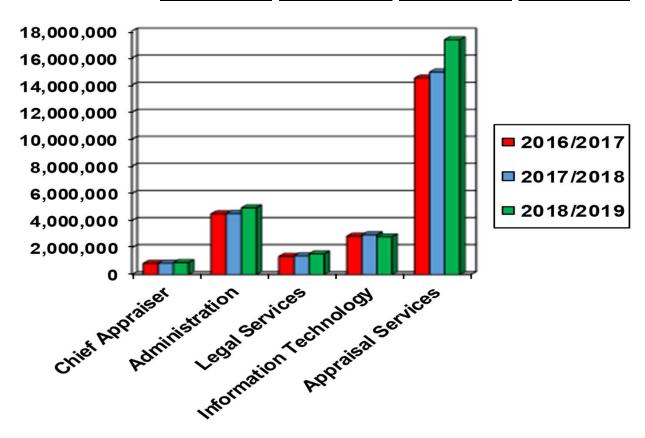

# Dallas Central Appraisal District Budget Comparison

| <u>Category</u>           | 2016/2017<br><u>Approved</u> | 2016/2017<br><u>Actual</u> | 2017/2018<br><u>Approved</u> | 2018/2019<br><u>Proposed</u> |
|---------------------------|------------------------------|----------------------------|------------------------------|------------------------------|
| Consolidated              |                              |                            |                              |                              |
| Office of Chief Appraiser | \$828,325                    | \$877,171                  | \$842,306                    | \$884,708                    |
| Consolidated              |                              |                            |                              |                              |
| Administrative Services   | 4,491,128                    | 4,727,800                  | 4,515,551                    | 4,930,389                    |
| Consolidated              |                              |                            |                              |                              |
| Legal Services            | 1,345,165                    | 1,311,176                  | 1,380,772                    | 1,533,764                    |
| Consolidated              |                              |                            |                              |                              |
| Information Technology    | 2,838,095                    | 2,861,857                  | 2,942,382                    | 2,788,994                    |
| Consolidated              |                              |                            |                              |                              |
| Appraisal Services        | 14,969,219                   | 14,929,755                 | 15,865,012                   | 17,357,479                   |
| Contingency               | 0                            | 0                          | 0                            | 0                            |
| Total                     | \$24,471,932                 | \$24,707,759               | \$25,546,023                 | \$27,495,334                 |