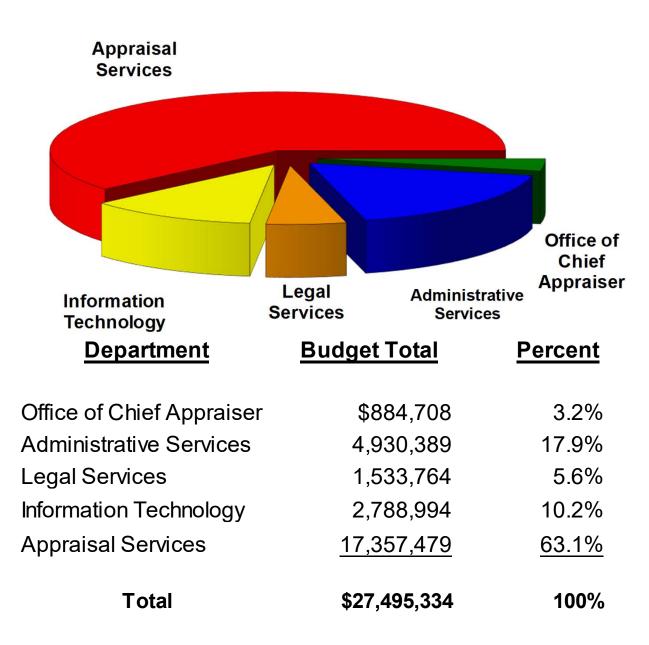

Their FY 2018-19 proposed budget is \$27,495,334 which is a 7.63 percent increase from their current budget of \$25,546,023. Their budget includes 235 full-time positions (an increase of 7 positions) and a 3 percent merit increase for their employees.

#### 2018/2019 PROPOSED BUDGET OVERVIEW

The 2018/2019 Proposed Budget is highlighted in the attached document as follows:

- 1. The 2018/2019 Proposed Budget of \$27,495,334 is an increase of 7.63% from the 2017/2018 Approved Budget of \$25,546,023.
- 2. The 2018/2019 Proposed Budget calls for a total of two hundred thirty-five (235) full-time positions, which is an increase of seven (7) new positions over the 2017/2018 Approved Budget. This is the first increase in the number of employees in over 20 years. The budget notes personnel by departments/divisions as follows:
  - Office of Chief Appraiser Department. The department has four (4) positions and includes the divisions of Chief Appraiser's Office, the Community Relations Officer, and Quality Control.
  - Administrative Services Department. The divisions included in this department are Administration, Finance/Purchasing, Human Resources, Customer Service, Appeals and Support, Building Services and the Appraisal Review Board (ARB). The department has thirty-four (34) employees and assists in coordinating the one hundred two (102) member ARB.
  - Legal Services Department. There are a total of three (3) employees in this department.
  - Information Technology (IT) Department. The divisions included are Technical Support, Systems Programming, Computer Support and Database Management. There are a total of thirteen (13) employees in this department. The Geographic Information System (GIS) division has been moved from the IT Department to the Appraisal Services Department for this budget period.
  - Appraisal Services Department. This department includes the divisions of Central Appraisal, Residential, Commercial, Business Personal Property, Property Records/Exemptions, and Geographic Information System (GIS) totaling one hundred eighty-one (181) employees.
- 3. For the 2018/2019 Proposed Budget a 3.0% merit increase is proposed for the District employees. This figure is tied directly to the average salary/merit increases and adjustments given by the taxing entities in 2017/2018, which was 2.86%. This information is obtained from an entity salary survey of all participating entities in the Appraisal District. DCAD bases any merit increases on what the taxing entities have afforded to their employees.
- 4. Overtime funds are included for appraisal support staff assisting with after hours informal and legally required formal hearings with property owners during the ARB process. Funds are also included for Building Services, Appeals and Support, Customer Service, and the Appraisal Departments during the ARB process.
- 5. Contract Labor includes funds for temporary services for the Business Personal Property verification and leased equipment projects, contract clerical help during the ARB process in Appeals and Support and Legal Services in processing lawsuits, and for security provided by off-duty police officers year round.