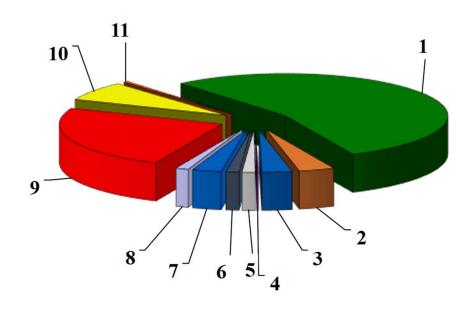

# 2018/2019 Budget by Category

| Ca | <u>tegory</u>            | <b>Budget Total</b> | Percent |
|----|--------------------------|---------------------|---------|
| 1  | Salaries & Wages         | \$14,932,929        | 54.3%   |
| 2  | Auto Expenses            | 973,067             | 3.5%    |
| 3  | Supplies & Materials     | 821,124             | 3.0%    |
| 4  | Operational Services     | 39,330              | 0.1%    |
| 5  | Maintenance of Structure | 357,211             | 1.3%    |
| 6  | Maintenance of Equipment | 356,258             | 1.3%    |
| 7  | Contractual Services     | 792,773             | 2.9%    |
| 8  | Sundry Expenses          | 350,780             | 1.3%    |
| 9  | Insurance & Benefits     | 6,743,287           | 24.5%   |
| 10 | Professional Services    | 2,009,875           | 7.3%    |
| 11 | Capital Expenditures     | 118,700             | 0.5%    |
|    | Total                    | \$27,495,334        | 100%    |