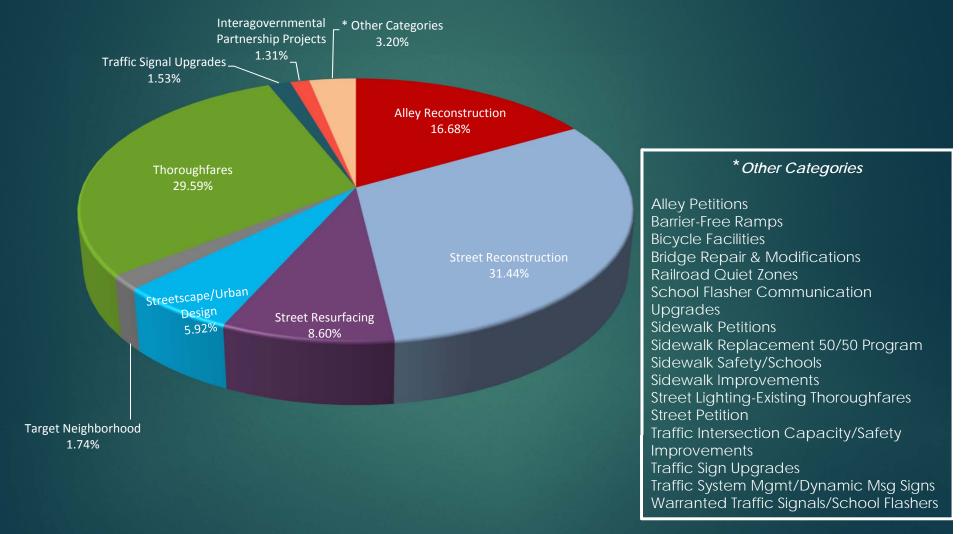

### Street and Transportation Needs Inventory

| <u>Category</u>                           |           | Funding<br><u>Need</u> | Improves City's Alley/Street Satisfactory Ratings |
|-------------------------------------------|-----------|------------------------|---------------------------------------------------|
| 1. Street Reconstruction                  | \$        | 1.7 B                  | Yes                                               |
| 2. Thoroughfares                          | \$        | 1.6 B                  | Varies                                            |
| 3. Alley Reconstruction                   | \$        | 902.5 M                | Yes                                               |
| 4. Street Resurfacing                     | \$        | 464.9 M                | Yes                                               |
| 5. Streetscape/Urban Design               | \$        | 320.2 M                | Varies                                            |
| 6. Target Neighborhood                    | \$        | 94.5 M                 | Varies                                            |
| 7. Traffic Signal Upgrades                | \$        | 82.5 M                 | No                                                |
| 8. Intergovernmental Partnership Projects | \$        | 70.6 M                 | Varies                                            |
| 9. Other Categories                       | <u>\$</u> | 159.0 M                | Varies                                            |
| Total:                                    | ~ \$      | 55.3 B                 |                                                   |