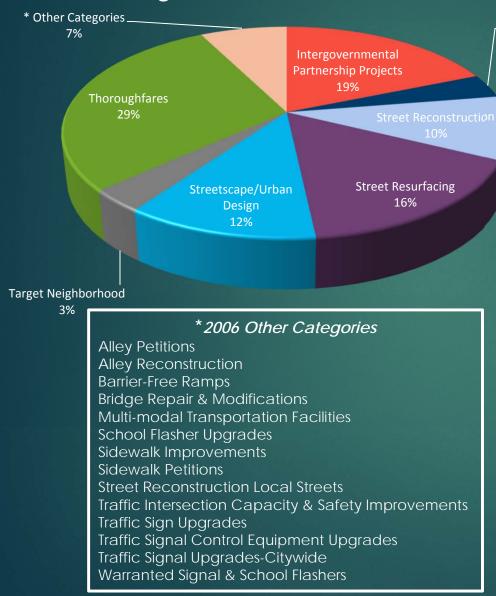

### Streets and Transportation Needs Inventory (~\$5.3B)

Complete Needs Inventory project listing available at <a href="www.dallasbond.com">www.dallasbond.com</a>

### Street and Transportation Needs Inventory

| <u>Category</u>                           |           | Funding<br><u>Need</u> | Improves City's Alley/Street Satisfactory Ratings |
|-------------------------------------------|-----------|------------------------|---------------------------------------------------|
| 1. Street Reconstruction                  | \$        | 1.7 B                  | Yes                                               |
| 2. Thoroughfares                          | \$        | 1.6 B                  | Varies                                            |
| 3. Alley Reconstruction                   | \$        | 902.5 M                | Yes                                               |
| 4. Street Resurfacing                     | \$        | 464.9 M                | Yes                                               |
| 5. Streetscape/Urban Design               | \$        | 320.2 M                | Varies                                            |
| 6. Target Neighborhood                    | \$        | 94.5 M                 | Varies                                            |
| 7. Traffic Signal Upgrades                | \$        | 82.5 M                 | No                                                |
| 8. Intergovernmental Partnership Projects | \$        | 70.6 M                 | Varies                                            |
| 9. Other Categories                       | <u>\$</u> | 159.0 M                | Varies                                            |
| Total:                                    | ~ \$      | 55.3 B                 |                                                   |