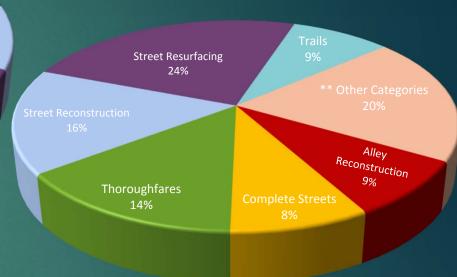

# 2006/2012 Bond Program Street & Transportation Proposition Breakdown by Categories

Street Petitions

4%

#### **2006 Bond Program - \$390 M**

#### **2012 Bond Program - \$261 M**

#### \*\* 2012 Other Categories

Alley Petitions
Bridge Repair & Modifications
Intergovernmental Partnerships
Sidewalk Improvements
Street Petitions
Target Neighborhood