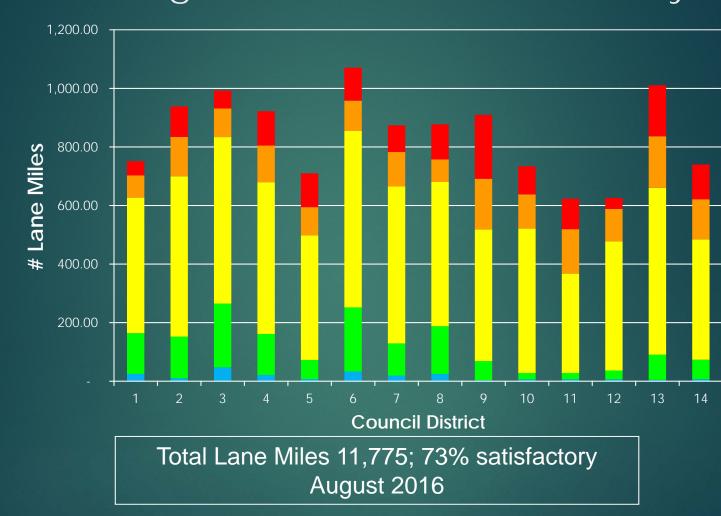

### **Existing Street Conditions Summary**

Very

Poor

Poor

Fair

Good

Excellent

Council's 2006 goal of 87% overall street satisfaction rate; 80% or greater in all districts