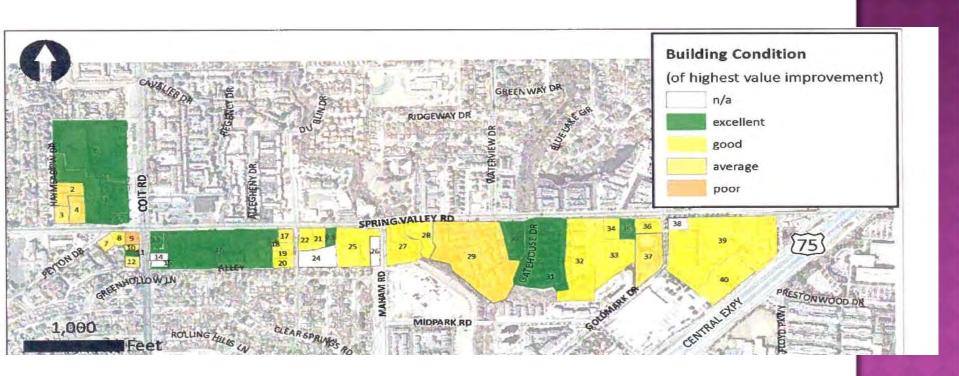

DISTRICT 11

### SPRING VALLEY/COIT AREA

## Several census tracts in Spring Valley/Coit Area are Community Development Eligible

In ONE SQUARE MILE there are Approx. 2,000 Students Grades Pre-K thru 6th

## WOODSIDE TERRACE APARTMENTS

### BEFORE







## WOODSIDE TERRACE APARTMENTS

**AFTER** 

## THE TERRACE APARTMENTS







# AGING & VACANT RETAIL ALONG SPRING VALLEY

**BEFORE** 

## AGING & VACANT RETAIL ALONG SPRING VALLEY



## SPRING VALLEY/COIT AREA THE VISION FOR THE

#### **FUTURE**

### COMMUNITY WORKING ON OUR VISION PLAN





### SPRING VALLEY/COIT REDEVELOPMENT PLAN

### DATA ON BUILDING CONDITIONS



# GALLERIA / VALLEY VIEW MALL AREA

## POSITIONING THE AREA FOR REDEVELOPMENT

#### GALLERIA AREA

### FORECLOSED PROPERTIES

### **COPPERIDGE APARTMENTS**





### CAR DEALERSHIP





#### VALLEY VIEW MALL

## RECENTLY FILED FOR BANKRUPTCY





#### **FUTURE VISION**

### GALLERIA / VALLEY VIEW AREA

### INFRASTRUCTURE IMPROVEMENTS





#### **NEW DEVELOPMENT**