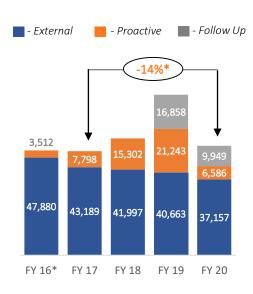

#### DAS FY20 Performance Dashboard

Dallas Animal Services (DAS) has released their <u>Fiscal Year 20 Performance Dashboard</u>. This dashboard compares key shelter and field metrics over the last 5 fiscal years including loose and loose owned dog bites by district, pet adoption and return to owner maps, and the overall increase in the DAS Live Release Rate for dogs and cats which exceeded 90% in FY20 for the first time in DAS history. DAS presented this dashboard and other animal services updates at the Animal Advisory Commission on Thursday morning (October 29). Should you have any questions or concerns, please contact the DAS Public Information Office at daspio@dallascityhall.com.