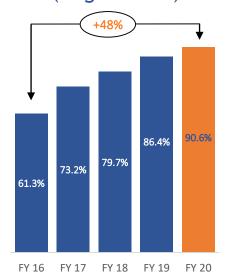

#### DAS FY20 Performance Dashboard

Dallas Animal Services (DAS) has released their <u>Fiscal Year 20 Performance Dashboard</u>. This dashboard compares key shelter and field metrics over the last 5 fiscal years including loose and loose owned dog bites by district, pet adoption and return to owner maps, and the overall increase in the DAS Live Release Rate for dogs and cats which exceeded 90% in FY20 for the first time in DAS history. DAS presented this dashboard and other animal services updates at the Animal Advisory Commission on Thursday morning (October 29). Should you have any questions or concerns, please contact the DAS Public Information Office at daspio@dallascityhall.com.