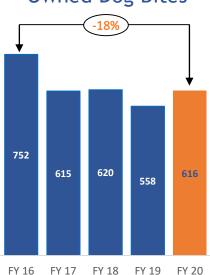

#### DAS FY20 Performance Dashboard

Dallas Animal Services (DAS) has released their <u>Fiscal Year 20 Performance Dashboard</u>. This dashboard compares key shelter and field metrics over the last 5 fiscal years including loose and loose owned dog bites by district, pet adoption and return to owner maps, and the overall increase in the DAS Live Release Rate for dogs and cats which exceeded 90% in FY20 for the first time in DAS history. DAS presented this dashboard and other animal services updates at the Animal Advisory Commission on Thursday morning (October 29). Should you have any questions or concerns, please contact the DAS Public Information Office at daspio@dallascityhall.com.