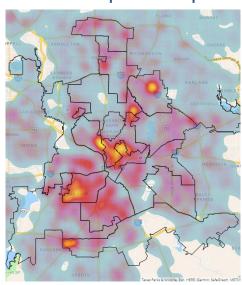

#### DAS FY20 Performance Dashboard

Dallas Animal Services (DAS) has released their <u>Fiscal Year 20 Performance Dashboard</u>. This dashboard compares key shelter and field metrics over the last 5 fiscal years including loose and loose owned dog bites by district, pet adoption and return to owner maps, and the overall increase in the DAS Live Release Rate for dogs and cats which exceeded 90% in FY20 for the first time in DAS history. DAS presented this dashboard and other animal services updates at the Animal Advisory Commission on Thursday morning (October 29). Should you have any questions or concerns, please contact the DAS Public Information Office at daspio@dallascityhall.com.