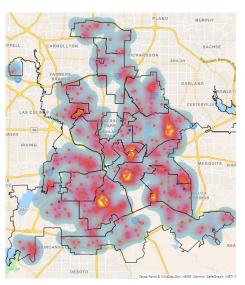

#### DAS FY20 Performance Dashboard

Dallas Animal Services (DAS) has released their <u>Fiscal Year 20 Performance Dashboard</u>. This dashboard compares key shelter and field metrics over the last 5 fiscal years including loose and loose owned dog bites by district, pet adoption and return to owner maps, and the overall increase in the DAS Live Release Rate for dogs and cats which exceeded 90% in FY20 for the first time in DAS history. DAS presented this dashboard and other animal services updates at the Animal Advisory Commission on Thursday morning (October 29). Should you have any questions or concerns, please contact the DAS Public Information Office at daspio@dallascityhall.com.