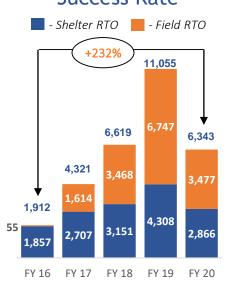

#### DAS FY20 Performance Dashboard

Dallas Animal Services (DAS) has released their <u>Fiscal Year 20 Performance Dashboard</u>. This dashboard compares key shelter and field metrics over the last 5 fiscal years including loose and loose owned dog bites by district, pet adoption and return to owner maps, and the overall increase in the DAS Live Release Rate for dogs and cats which exceeded 90% in FY20 for the first time in DAS history. DAS presented this dashboard and other animal services updates at the Animal Advisory Commission on Thursday morning (October 29). Should you have any questions or concerns, please contact the DAS Public Information Office at daspio@dallascityhall.com.