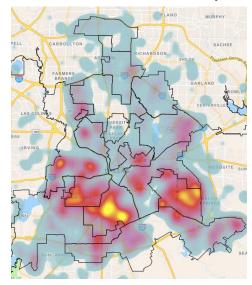

#### DAS FY20 Performance Dashboard

Dallas Animal Services (DAS) has released their <u>Fiscal Year 20 Performance Dashboard</u>. This dashboard compares key shelter and field metrics over the last 5 fiscal years including loose and loose owned dog bites by district, pet adoption and return to owner maps, and the overall increase in the DAS Live Release Rate for dogs and cats which exceeded 90% in FY20 for the first time in DAS history. DAS presented this dashboard and other animal services updates at the Animal Advisory Commission on Thursday morning (October 29). Should you have any questions or concerns, please contact the DAS Public Information Office at daspio@dallascityhall.com.