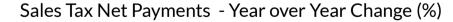

## **SUBJECT Sales Tax Receipts**

The December 2021 sales tax receipts from the State Comptroller's Office are \$39.8 million, which represents a 10.7 percent increase in total collections compared to the same reporting period last year.

December 2020 actual \$35,927,004

December 2021 budget \$35,846,753

December 2021 actual \$39,784,802

Over the most recent 12 months, sales tax receipts increased by 20 percent. Sales taxes continue to recover from the effects of the COVID-19 pandemic and subsequent economic recession. We will continue to monitor our sales tax receipts and provide additional information as it becomes available.