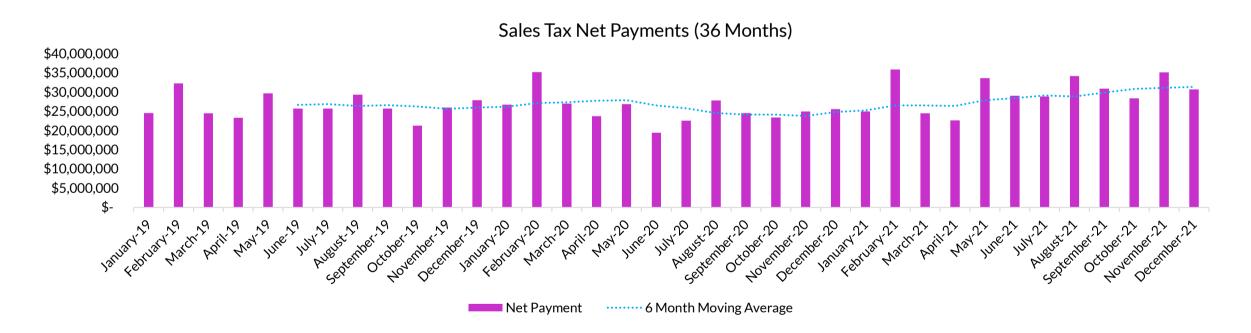

December 2020 actual \$35,927,004

December 2021 budget \$35,846,753

December 2021 actual \$39,784,802

Over the most recent 12 months, sales tax receipts increased by 20 percent. Sales taxes continue to recover from the effects of the COVID-19 pandemic and subsequent economic recession. We will continue to monitor our sales tax receipts and provide additional information as it becomes available.