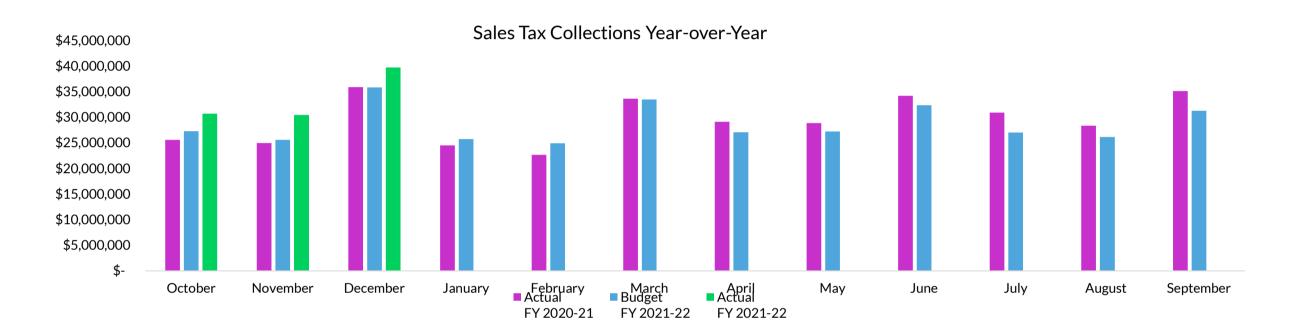

December 2020 actual \$35,927,004

December 2021 budget \$35,846,753

December 2021 actual \$39,784,802

Over the most recent 12 months, sales tax receipts increased by 20 percent. Sales taxes continue to recover from the effects of the COVID-19 pandemic and subsequent economic recession. We will continue to monitor our sales tax receipts and provide additional information as it becomes available.

## **Sales Tax**

as of December 2021

| Month     | Actual<br>FY 2020-21 | Budget<br>FY 2021-22 | Actual<br>FY 2021-22 | YTD Variance FY 2021-<br>22 Actuals versus<br>FY 2020-21 Actuals<br>(\$) | YTD Variance FY 2021-<br>22 Actuals versus<br>FY 2020-21 Actuals<br>(%) | FY 2021-22<br>Actuals versus<br>Budget<br>(\$) | FY 2021-22<br>Actuals versus<br>Budget<br>(%) |
|-----------|----------------------|----------------------|----------------------|--------------------------------------------------------------------------|-------------------------------------------------------------------------|------------------------------------------------|-----------------------------------------------|
| October   | \$ 25,607,902        | \$ 27,322,304        | \$ 30,717,609        | \$ 5,109,707                                                             |                                                                         |                                                | 12.4%                                         |
| November  | \$ 25,010,956        | \$ 25,621,546        | \$ 30,461,440        | \$ 5,450,484                                                             | 21.8%                                                                   | \$ 4,839,894                                   | 18.9%                                         |
| December  | \$ 35,927,004        | \$ 35,846,753        | \$ 39,784,802        | \$ 3,857,798                                                             | 10.7%                                                                   | \$ 3,938,049                                   | 11.0%                                         |
| January   | \$ 24,532,918        | \$ 25,773,030        |                      |                                                                          |                                                                         |                                                |                                               |
| February  | \$ 22,686,079        | \$ 24,953,637        |                      |                                                                          |                                                                         |                                                |                                               |
| March     | \$ 33,669,367        | \$ 33,512,514        |                      |                                                                          |                                                                         |                                                |                                               |
| April     | \$ 29,131,009        | \$ 27,115,734        |                      |                                                                          |                                                                         |                                                |                                               |
| May       | \$ 28,918,168        | \$ 27,239,676        |                      |                                                                          |                                                                         |                                                |                                               |
| June      | \$ 34,254,068        | \$ 32,397,037        |                      |                                                                          |                                                                         |                                                |                                               |
| July      | \$ 30,967,271        | \$ 27,039,992        |                      |                                                                          |                                                                         |                                                |                                               |
| August    | \$ 28,404,805        | \$ 26,151,742        |                      |                                                                          |                                                                         |                                                |                                               |
| September | \$ 35,178,095        | \$ 31,309,102        |                      |                                                                          |                                                                         |                                                |                                               |
| Total     | \$ 354,287,642       | \$ 344,283,066       | \$ 100,963,851       | \$ 14,417,989                                                            | 16.7%                                                                   | \$ 12,173,248                                  | 13.7%                                         |