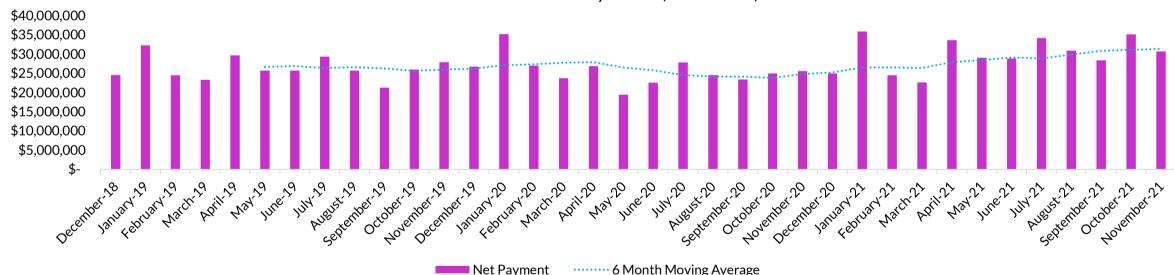

Over the most recent 12 months, sales tax receipts have increased by 19.0 percent. We will continue to monitor our sales tax receipts and provide additional information as it becomes available.

Thank you for your support. Please contact me with any questions.

Sales Tax Net Payments (36 Months)

Sales Tax Net Payments - Year over Year Change (%)

...... 6 Month Moving Average