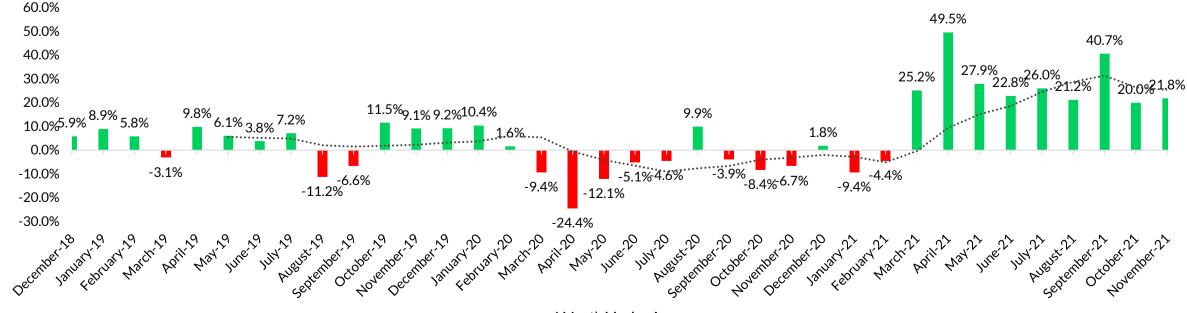

Over the most recent 12 months, sales tax receipts have increased by 19.0 percent. We will continue to monitor our sales tax receipts and provide additional information as it becomes available.

Thank you for your support. Please contact me with any questions.

Sales Tax Net Payments (36 Months)

Sales Tax Net Payments - Year over Year Change (%)

...... 6 Month Moving Average