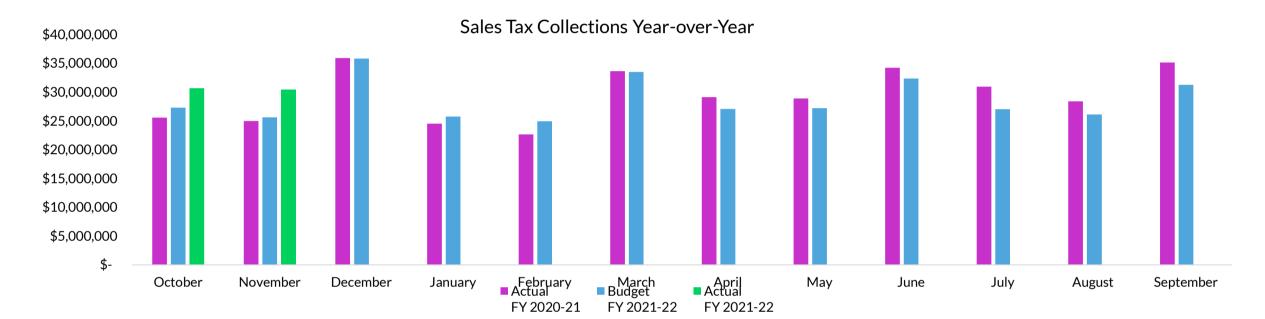

## **SUBJECT Sales Tax Receipts**

The November 2021 sales tax receipts from the State Comptroller's Office are \$30.5 million, which represents a 21.8 percent increase in total collections compared to the same reporting period last year.

| • | November 2020 actual | \$25,010,956 |
|---|----------------------|--------------|
|   |                      |              |

- November 2021 budget \$25,621,546
- November 2021 actual \$30,461,440

## **Sales Tax**

as of November 2021

| Month     | Actual<br>FY 2020-21 | Budget<br>FY 2021-22 | Actual<br>FY 2021-22 | YTD Variance FY 2021-<br>22 Actuals versus<br>FY 2020-21 Actuals<br>(\$) | YTD Variance FY 2021-<br>22 Actuals versus<br>FY 2020-21 Actuals<br>(%) | FY 2021-22<br>Actuals versus<br>Budget<br>(\$) | FY 2021-22<br>Actuals versus<br>Budget<br>(%) |
|-----------|----------------------|----------------------|----------------------|--------------------------------------------------------------------------|-------------------------------------------------------------------------|------------------------------------------------|-----------------------------------------------|
| October   | \$ 25,607,902        | \$ 27,322,304        | \$ 30,717,609        | \$ 5,109,707                                                             |                                                                         |                                                | 12.4%                                         |
| November  | \$ 25,010,956        | \$ 25,621,546        | \$ 30,461,440        | \$ 5,450,484                                                             | 21.8%                                                                   | \$ 4,839,894                                   | 18.9%                                         |
| December  | \$ 35,927,004        | \$ 35,846,753        |                      |                                                                          |                                                                         |                                                |                                               |
| January   | \$ 24,532,918        | \$ 25,773,030        |                      |                                                                          |                                                                         |                                                |                                               |
| February  | \$ 22,686,079        | \$ 24,953,637        |                      |                                                                          |                                                                         |                                                |                                               |
| March     | \$ 33,669,367        | \$ 33,512,514        |                      |                                                                          |                                                                         |                                                |                                               |
| April     | \$ 29,131,009        | \$ 27,115,734        |                      |                                                                          |                                                                         |                                                |                                               |
| May       | \$ 28,918,168        | \$ 27,239,676        |                      |                                                                          |                                                                         |                                                |                                               |
| June      | \$ 34,254,068        | \$ 32,397,037        |                      |                                                                          |                                                                         |                                                |                                               |
| July      | \$ 30,967,271        | \$ 27,039,992        |                      |                                                                          |                                                                         |                                                |                                               |
| August    | \$ 28,404,805        | \$ 26,151,742        |                      |                                                                          |                                                                         |                                                |                                               |
| September | \$ 35,178,095        | \$ 31,309,102        |                      |                                                                          |                                                                         |                                                |                                               |
| Total     | \$ 354,287,642       | \$ 344,283,066       | \$ 61,179,049        | \$ 10,560,191                                                            | 20.9%                                                                   | \$ 8,235,199                                   | 15.6%                                         |