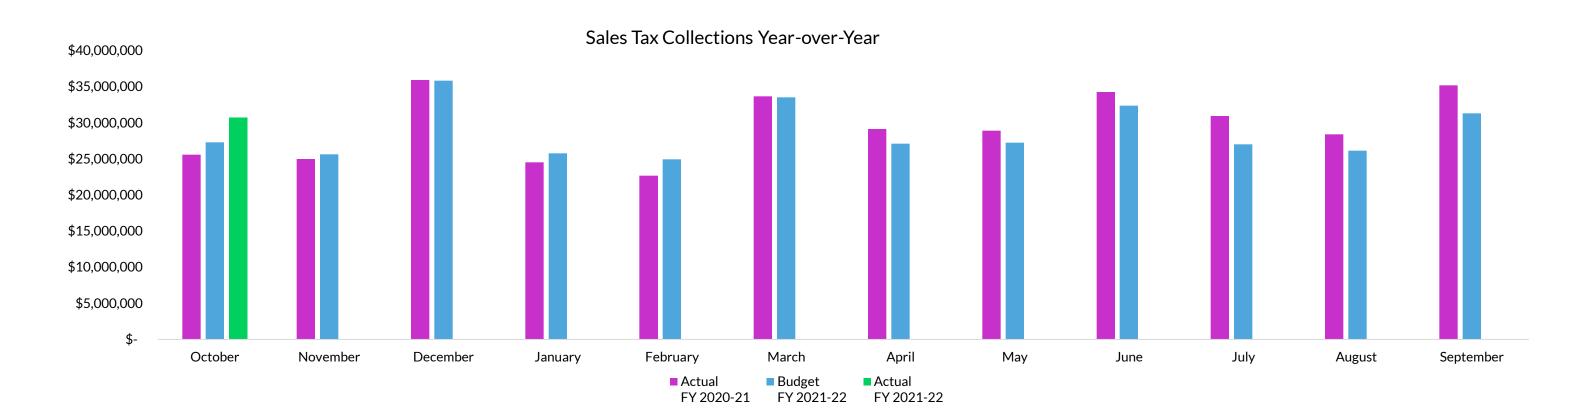

## **SUBJECT Sales Tax Receipts**

The October 2021 sales tax receipts from the State Comptroller's Office are \$30.7 million, which represents a 20 percent increase in total collections compared to the same reporting period last year.

| • | October 2020 actual | \$25,607,902 |
|---|---------------------|--------------|
| • | October 2021 budget | \$27,322,304 |

October 2021 actual \$30,717,609

October's receipts represent the first month of FY 2021-22 collections. Over the most recent 12 months, sales tax receipts have increased by 16.5 percent. We will continue to monitor our sales tax forecast closely and keep you informed.

## Sales Tax

as of October 2021

| Month     | Actual<br>FY 2020-21 | Budget<br>FY 2021-22 | Actual<br>FY 2021-22 | 22 A | ariance FY 2021-<br>Actuals versus<br>020-21 Actuals<br>(\$) | YTD Variance FY 2021-<br>22 Actuals versus<br>FY 2020-21 Actuals<br>(%) | FY 2021-22<br>Actuals versus<br>Budget<br>(\$) | FY 2021-22<br>Actuals versus<br>Budget<br>(%) |
|-----------|----------------------|----------------------|----------------------|------|--------------------------------------------------------------|-------------------------------------------------------------------------|------------------------------------------------|-----------------------------------------------|
| October   | \$ 25,607,902        | \$ 27,322,304        | \$ 30,717,609        | \$   | 5,109,707                                                    | 20.0%                                                                   | \$ 3,395,305                                   | 12.4%                                         |
| November  | \$ 25,010,956        | \$ 25,621,546        |                      |      |                                                              |                                                                         |                                                |                                               |
| December  | \$ 35,927,004        | \$ 35,846,753        |                      |      |                                                              |                                                                         |                                                |                                               |
| January   | \$ 24,532,918        | \$ 25,773,030        |                      |      |                                                              |                                                                         |                                                |                                               |
| February  | \$ 22,686,079        | \$ 24,953,637        |                      |      |                                                              |                                                                         |                                                |                                               |
| March     | \$ 33,669,367        | \$ 33,512,514        |                      |      |                                                              |                                                                         |                                                |                                               |
| April     | \$ 29,131,009        | \$ 27,115,734        |                      |      |                                                              |                                                                         |                                                |                                               |
| May       | \$ 28,918,168        | \$ 27,239,676        |                      |      |                                                              |                                                                         |                                                |                                               |
| June      | \$ 34,254,068        | \$ 32,397,037        |                      |      |                                                              |                                                                         |                                                |                                               |
| July      | \$ 30,967,271        | \$ 27,039,992        |                      |      |                                                              |                                                                         |                                                |                                               |
| August    | \$ 28,404,805        | \$ 26,151,742        |                      |      |                                                              |                                                                         |                                                |                                               |
| September | \$ 35,178,095        | \$ 31,309,102        |                      |      |                                                              |                                                                         |                                                |                                               |
| Total     | \$ 354,287,642       | \$ 344,283,066       | \$ 30,717,609        | \$   | 5,109,707                                                    | 20.0%                                                                   | \$ 3,395,305                                   | 12.4%                                         |