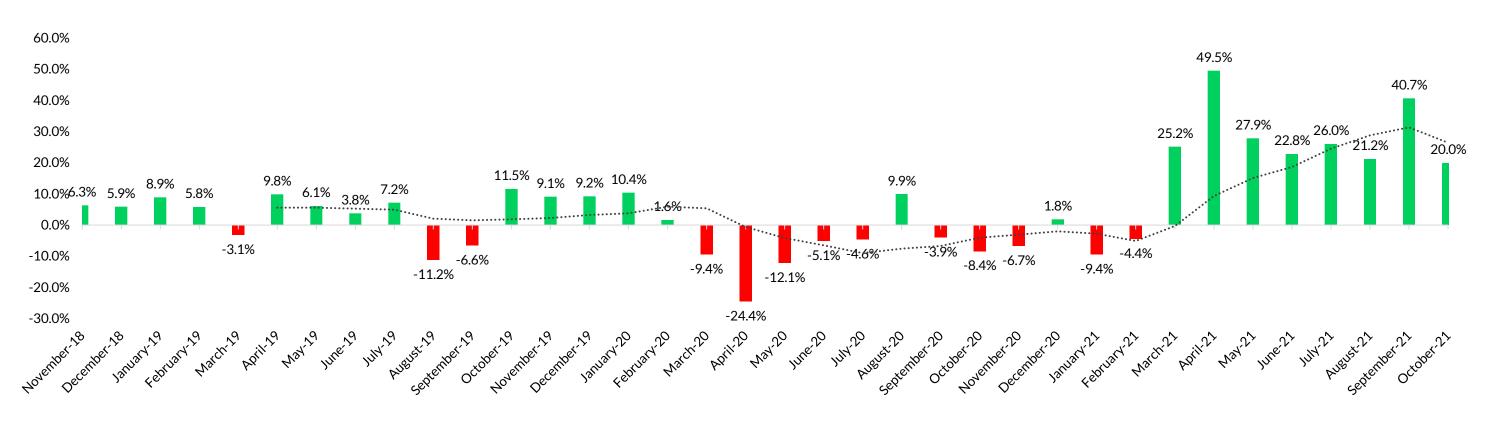

| • | October 2020 actual | \$25,607,902 |
|---|---------------------|--------------|
| • | October 2021 budget | \$27,322,304 |

October 2021 actual \$30,717,609

October's receipts represent the first month of FY 2021-22 collections. Over the most recent 12 months, sales tax receipts have increased by 16.5 percent. We will continue to monitor our sales tax forecast closely and keep you informed.