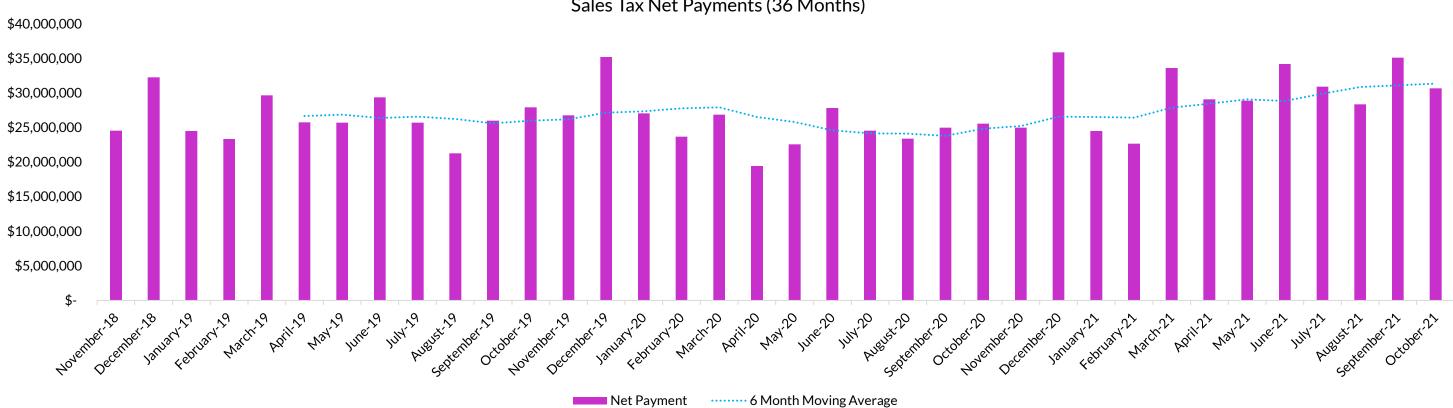

|                                                |                                               |
| September | \$ 35,178,095        | \$ 31,309,102        |                      |      |                                                              |                                                                         |                                                |                                               |
| Total     | \$ 354,287,642       | \$ 344,283,066       | \$ 30,717,609        | \$   | 5,109,707                                                    | 20.0%                                                                   | \$ 3,395,305                                   | 12.4%                                         |







Sales Tax Net Payments (36 Months)





······ 6 Month Moving Average