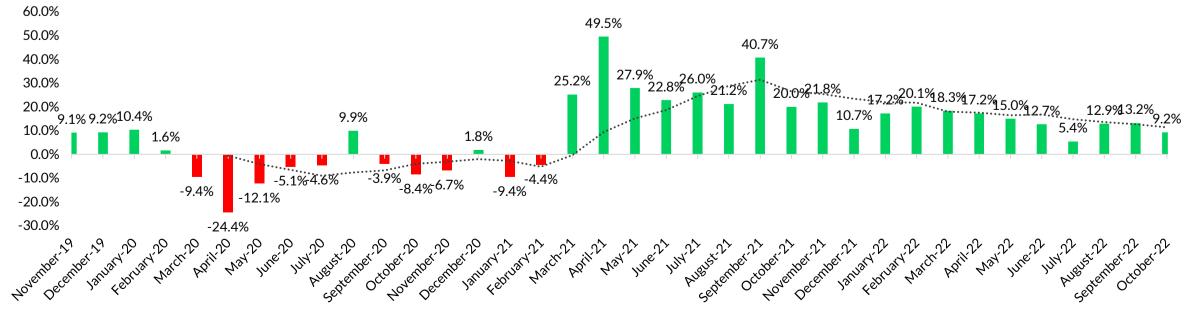

## Sales Tax Net Payments - Year over Year Change (%)

...... 6 Month Moving Average