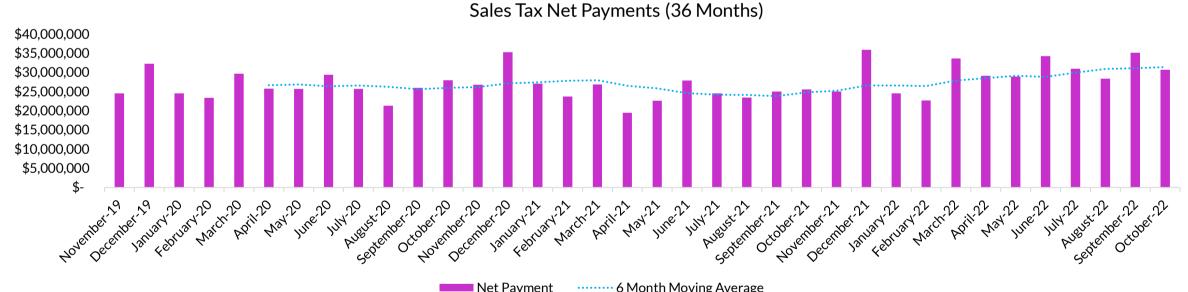

|                                                |                                               |
| September | \$ 39,811,956        | \$ 41,082,472        |                      |                                                                          |                                                                         |                                                |                                               |
| Total     | \$ 407,309,124       | \$ 417,232,383       | \$ 33,546,824        | \$ 2,829,215                                                             | 9.2%                                                                    | \$ 2,689,514                                   | 8.7%                                          |





Net Payment 6 Month Moving Average



## Sales Tax Net Payments - Year over Year Change (%)



...... 6 Month Moving Average