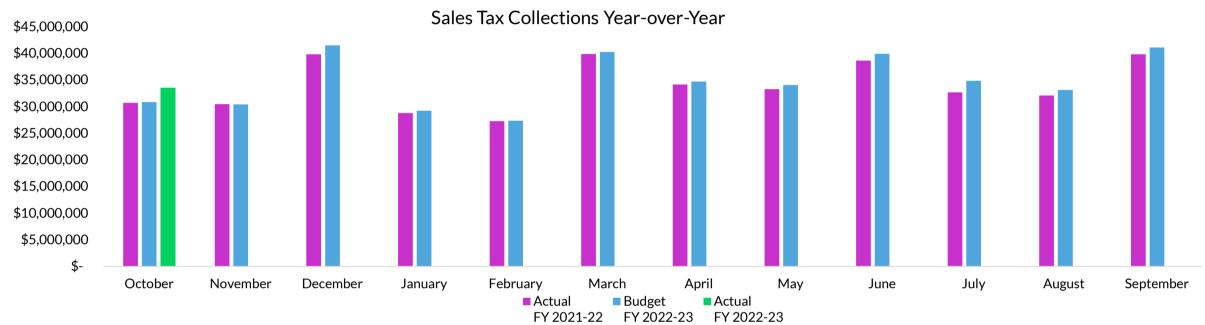

## **SUBJECT Sales Tax Receipts**

The October 2022 sales tax receipts from the State Comptroller's Office are \$33.5 million and represents a 9.2 percent increase in total collections compared to the same reporting period last year.

| • | October 2022 actual | \$30,717,609 |
|---|---------------------|--------------|
| • | October 2023 budget | \$30,857,310 |
| • | October 2023 actual | \$33,546,824 |

The FY 2022-23 revenue budget for Sales Tax is \$417.2 million. October's receipts represent the first month of FY 2022-23 collections. Over the most recent 12 months, sales tax receipts have increased by 14.1 percent. We will continue to monitor our sales tax forecast closely and keep you informed.

## **Sales Tax**

as of October 2022

| Month     | Actual<br>FY 2021-22 | Budget<br>FY 2022-23 | Actual<br>FY 2022-23 | YTD Variance FY 2022-<br>23 Actuals versus<br>FY 2021-22 Actuals<br>(\$) | YTD Variance FY 2022-<br>23 Actuals versus<br>FY 2021-22 Actuals<br>(%) | FY 2022-23<br>Actuals versus<br>Budget<br>(\$) | FY 2022-23<br>Actuals versus<br>Budget<br>(%) |
|-----------|----------------------|----------------------|----------------------|--------------------------------------------------------------------------|-------------------------------------------------------------------------|------------------------------------------------|-----------------------------------------------|
| October   | \$ 30,717,609        | \$ 30,857,310        | \$ 33,546,824        | \$ 2,829,215                                                             | 9.2%                                                                    | \$ 2,689,514                                   | 8.7%                                          |
| November  | \$ 30,461,440        | \$ 30,389,940        |                      |                                                                          |                                                                         |                                                |                                               |
| December  | \$ 39,784,802        | \$ 41,477,877        |                      |                                                                          |                                                                         |                                                |                                               |
| January   | \$ 28,760,595        | \$ 29,196,263        |                      |                                                                          |                                                                         |                                                |                                               |
| February  | \$ 27,238,115        | \$ 27,350,419        |                      |                                                                          |                                                                         |                                                |                                               |
| March     | \$ 39,832,144        | \$ 40,266,992        |                      |                                                                          |                                                                         |                                                |                                               |
| April     | \$ 34,139,323        | \$ 34,661,953        |                      |                                                                          |                                                                         |                                                |                                               |
| May       | \$ 33,254,120        | \$ 34,060,402        |                      |                                                                          |                                                                         |                                                |                                               |
| June      | \$ 38,602,297        | \$ 39,913,555        |                      |                                                                          |                                                                         |                                                |                                               |
| July      | \$ 32,646,635        | \$ 34,850,176        |                      |                                                                          |                                                                         |                                                |                                               |
| August    | \$ 32,060,088        | \$ 33,125,024        |                      |                                                                          |                                                                         |                                                |                                               |
| September | \$ 39,811,956        | \$ 41,082,472        |                      |                                                                          |                                                                         |                                                |                                               |
| Total     | \$ 407,309,124       | \$ 417,232,383       | \$ 33,546,824        | \$ 2,829,215                                                             | 9.2%                                                                    | \$ 2,689,514                                   | 8.7%                                          |