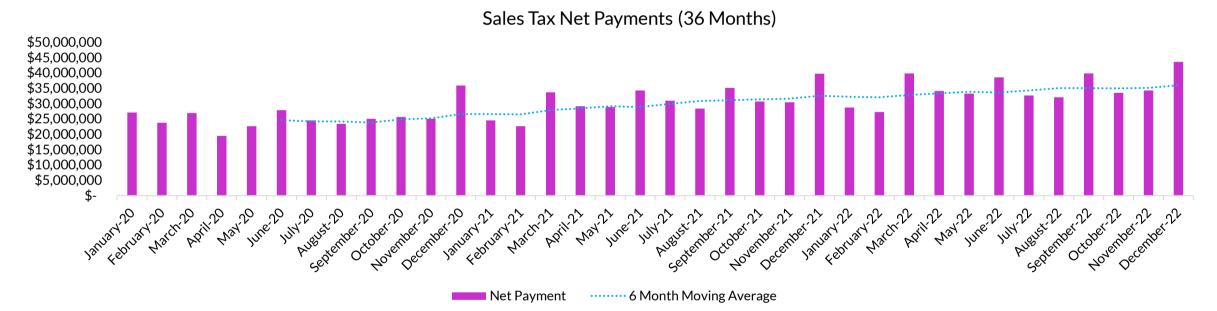

## **SUBJECT Sales Tax Receipts**

The December 2022 sales tax receipts from the State Comptroller's Office are \$43.6 million and represents a 9.5 percent increase in total collections compared to the same reporting period last year. Over the most recent 12 months, sales tax receipts have increased by 13.3 percent.