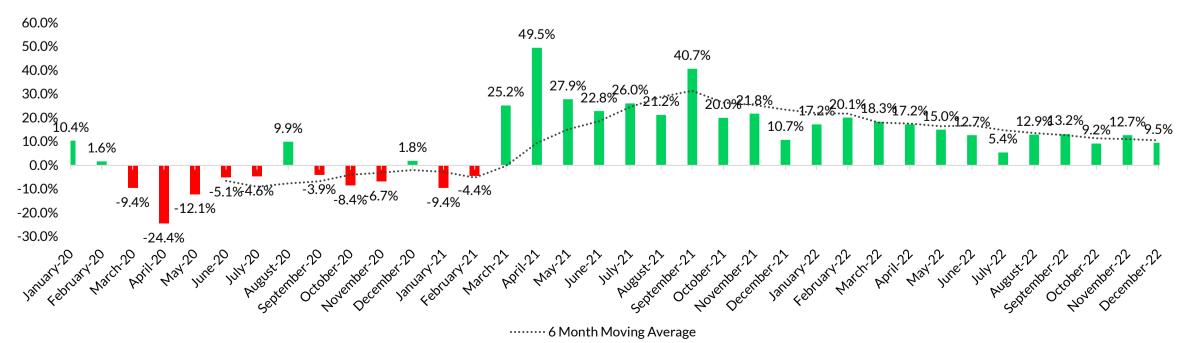

## **SUBJECT Sales Tax Receipts**

The December 2022 sales tax receipts from the State Comptroller's Office are \$43.6 million and represents a 9.5 percent increase in total collections compared to the same reporting period last year. Over the most recent 12 months, sales tax receipts have increased by 13.3 percent.