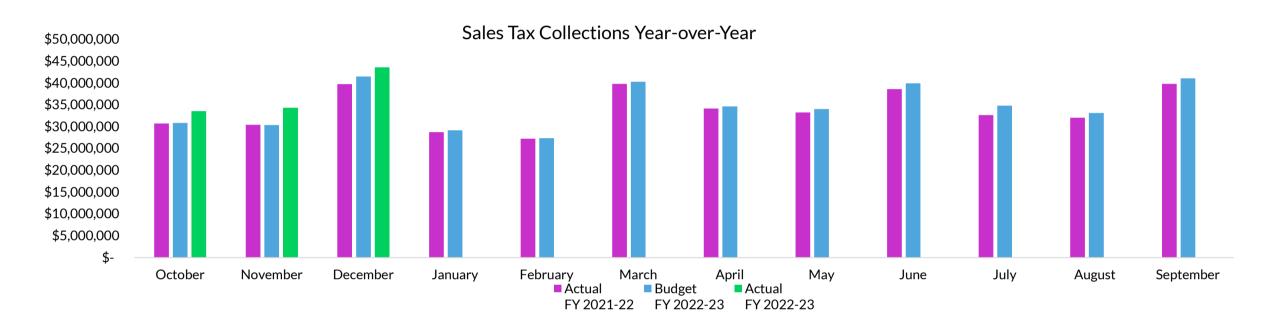

## **SUBJECT Sales Tax Receipts**

The December 2022 sales tax receipts from the State Comptroller's Office are \$43.6 million and represents a 9.5 percent increase in total collections compared to the same reporting period last year. Over the most recent 12 months, sales tax receipts have increased by 13.3 percent.

December 2022 actual \$39,784,802

December 2023 budget \$41,477,877

December 2023 actual \$43,576,728

The sales tax revenue budget for FY 2022-23 is \$417.2 million which is approximately \$10 million more than was actually received in FY 2021-22. December's receipts represent the third month of FY 2022-23 collections.

## **Sales Tax**

as of December 2022

| Month     | Actual<br>FY 2021-22 | Budget<br>FY 2022-23 | Actual<br>FY 2022-23 | YTD Variance FY 2022-<br>23 Actuals versus<br>FY 2021-22 Actuals<br>(\$) | YTD Variance FY 2022-<br>23 Actuals versus<br>FY 2021-22 Actuals<br>(%) | FY 2022-23<br>Actuals versus<br>Budget<br>(\$) | FY 2022-23<br>Actuals versus<br>Budget<br>(%) |
|-----------|----------------------|----------------------|----------------------|--------------------------------------------------------------------------|-------------------------------------------------------------------------|------------------------------------------------|-----------------------------------------------|
| October   | \$ 30,717,609        | \$ 30,857,310        | \$ 33,546,824        | \$ 2,829,215                                                             | 9.2%                                                                    | \$ 2,689,514                                   | 8.7%                                          |
| November  | \$ 30,461,440        | \$ 30,389,940        | \$ 34,320,398        | \$ 3,858,958                                                             | 12.7%                                                                   | \$ 3,930,458                                   | 12.9%                                         |
| December  | \$ 39,784,802        | \$ 41,477,877        | \$ 43,576,728        | \$ 3,791,926                                                             | 9.5%                                                                    | \$ 2,098,851                                   | 5.1%                                          |
| January   | \$ 28,760,595        | \$ 29,196,263        |                      |                                                                          |                                                                         |                                                |                                               |
| February  | \$ 27,238,115        | \$ 27,350,419        |                      |                                                                          |                                                                         |                                                |                                               |
| March     | \$ 39,832,144        | \$ 40,266,992        |                      |                                                                          |                                                                         |                                                |                                               |
| April     | \$ 34,139,323        | \$ 34,661,953        |                      |                                                                          |                                                                         |                                                |                                               |
| May       | \$ 33,254,120        | \$ 34,060,402        |                      |                                                                          |                                                                         |                                                |                                               |
| June      | \$ 38,602,297        | \$ 39,913,555        |                      |                                                                          |                                                                         |                                                |                                               |
| July      | \$ 32,646,635        | \$ 34,850,176        |                      |                                                                          |                                                                         |                                                |                                               |
| August    | \$ 32,060,088        | \$ 33,125,024        |                      |                                                                          |                                                                         |                                                |                                               |
| September | \$ 39,811,956        | \$ 41,082,472        |                      |                                                                          |                                                                         |                                                |                                               |
| Total     | \$ 407,309,124       | \$ 417,232,383       | \$ 111,443,950       | \$ 10,480,099                                                            | 10.4%                                                                   | \$ 8,718,823                                   | 8.5%                                          |