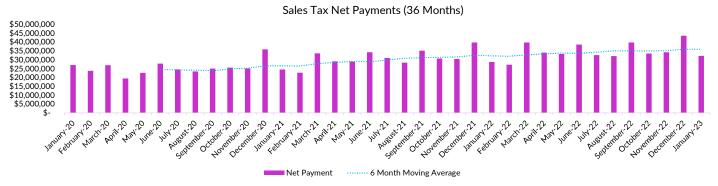

## **SUBJECT Sales Tax Receipts**

The January 2023 sales tax receipts from the State Comptroller's Office are \$32.2 million and represent an 11.9% increase in total collections compared to the same reporting period last year.

January 2023 actual \$32,196,210

Over the most recent 12 months, sales tax receipts have increased by 12.9%. We will continue to monitor our sales tax forecast closely and provide additional information as it becomes available.