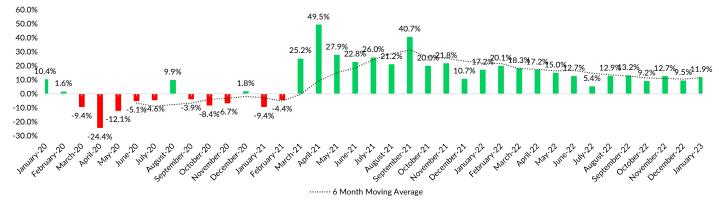

## **SUBJECT Sales Tax Receipts**

The January 2023 sales tax receipts from the State Comptroller's Office are \$32.2 million and represent an 11.9% increase in total collections compared to the same reporting period last year.

January 2023 actual \$32,196,210

Over the most recent 12 months, sales tax receipts have increased by 12.9%. We will continue to monitor our sales tax forecast closely and provide additional information as it becomes available.