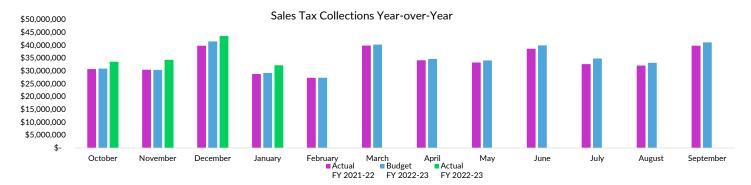

## Sales Tax

as of January 2023

|           |                |                |                | YTD Variance FY 2022- | YTD Variance FY 2022- | FY 2022-23     | FY 2022-23     |
|-----------|----------------|----------------|----------------|-----------------------|-----------------------|----------------|----------------|
| Month     | Actual         | Budget         | Actual         | 23 Actuals versus     | 23 Actuals versus     | Actuals versus | Actuals versus |
|           | FY 2021-22     | FY 2022-23     | FY 2022-23     | FY 2021-22 Actuals    | FY 2021-22 Actuals    | Budget         | Budget         |
|           |                |                |                | (\$)                  | (%)                   | (\$)           | (%)            |
| October   | \$ 30,717,609  | \$ 30,857,310  | \$ 33,546,824  | \$ 2,829,215          | 9.2%                  | \$ 2,689,514   | 8.7%           |
| November  | \$ 30,461,440  | \$ 30,389,940  | \$ 34,320,398  | \$ 3,858,958          | 12.7%                 | \$ 3,930,458   | 12.9%          |
| December  | \$ 39,784,802  | \$ 41,477,877  | \$ 43,576,728  | \$ 3,791,926          | 9.5%                  | \$ 2,098,851   | 5.1%           |
| January   | \$ 28,760,595  | \$ 29,196,263  | \$ 32,196,210  | \$ 3,435,615          | 11.9%                 | \$ 2,999,947   | 10.3%          |
| February  | \$ 27,238,115  | \$ 27,350,419  |                |                       |                       |                |                |
| March     | \$ 39,832,144  | \$ 40,266,992  |                |                       |                       |                |                |
| April     | \$ 34,139,323  | \$ 34,661,953  |                |                       |                       |                |                |
| May       | \$ 33,254,120  | \$ 34,060,402  |                |                       |                       |                |                |
| June      | \$ 38,602,297  | \$ 39,913,555  |                |                       |                       |                |                |
| July      | \$ 32,646,635  | \$ 34,850,176  |                |                       |                       |                |                |
| August    | \$ 32,060,088  | \$ 33,125,024  |                |                       |                       |                |                |
| September | \$ 39,811,956  | \$ 41,082,472  |                |                       |                       |                |                |
| Total     | \$ 407,309,124 | \$ 417,232,383 | \$ 143,640,160 | \$ 13,915,714         | 10.7%                 | \$ 11,718,770  | 8.9%           |