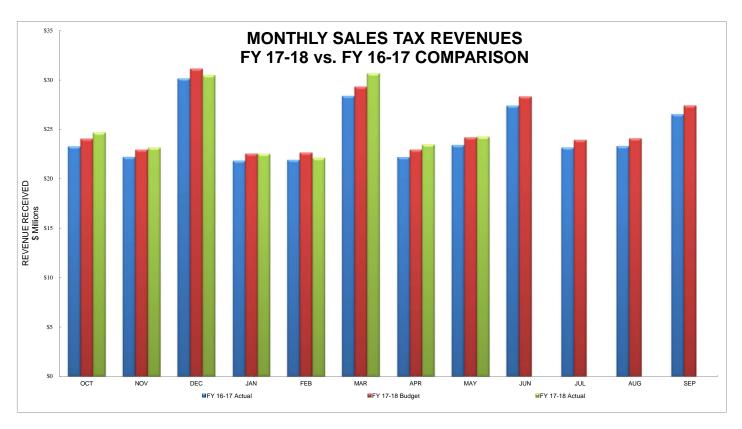

## **SALES TAX**

as of May 2018

|       | ACTUAL<br>FY 2016-17 | BUDGET<br>FY 2017-18 | ACTUAL<br>FY 2017-18 | YTD VARIANCE FY 17-18 ACT. VS. FY 16-17 ACT. DOLLARS PERCENT |         | YTD VARIANCE FY 17-18 ACTUAL VS. BUDGET DOLLARS PERCENT |            |
|-------|----------------------|----------------------|----------------------|--------------------------------------------------------------|---------|---------------------------------------------------------|------------|
|       |                      | F1 2017-10           |                      |                                                              | TENCENT |                                                         | I LIXOLIVI |
| ОСТ   | \$23,256,127         | \$24,027,490         | \$24,658,939         | \$1,402,812                                                  | 6.0%    | \$631,450                                               | 2.6%       |
| NOV   | 22,167,177           | 22,902,421           | 23,107,433           | 940,256                                                      | 4.2%    | 205,011                                                 | 0.9%       |
| DEC   | 30,146,384           | 31,146,284           | 30,495,919           | 349,535                                                      | 1.2%    | (650,365)                                               | -2.1%      |
| JAN   | 21,809,865           | 22,533,258           | 22,512,572           | 702,707                                                      | 3.2%    | (20,686)                                                | -0.1%      |
| FEB   | 21,898,775           | 22,625,117           | 22,085,841           | 187,066                                                      | 0.9%    | (539,276)                                               | -2.4%      |
| MAR   | 28,359,166           | 29,299,787           | 30,639,226           | 2,280,060                                                    | 8.0%    | 1,339,439                                               | 4.6%       |
| APR   | 22,205,794           | 22,942,319           | 23,469,135           | 1,263,341                                                    | 5.7%    | 526,815                                                 | 2.3%       |
| MAY   | 23,406,768           | 24,183,127           | 24,246,315           | 839,547                                                      | 3.6%    | 63,187                                                  | 0.3%       |
| JUN   | 27,407,086           | 28,316,129           |                      |                                                              |         |                                                         |            |
| JUL   | 23,147,421           | 23,915,178           |                      |                                                              |         |                                                         |            |
| AUG   | 23,277,160           | 24,049,220           |                      |                                                              |         |                                                         |            |
| SEP   | 26,528,842           | 27,408,755           |                      |                                                              |         |                                                         |            |
| TOTAL | \$293,610,565        | \$303,349,086        | \$201,215,380        | \$7,965,324                                                  | 4.1%    | \$1,555,576                                             | 0.8%       |