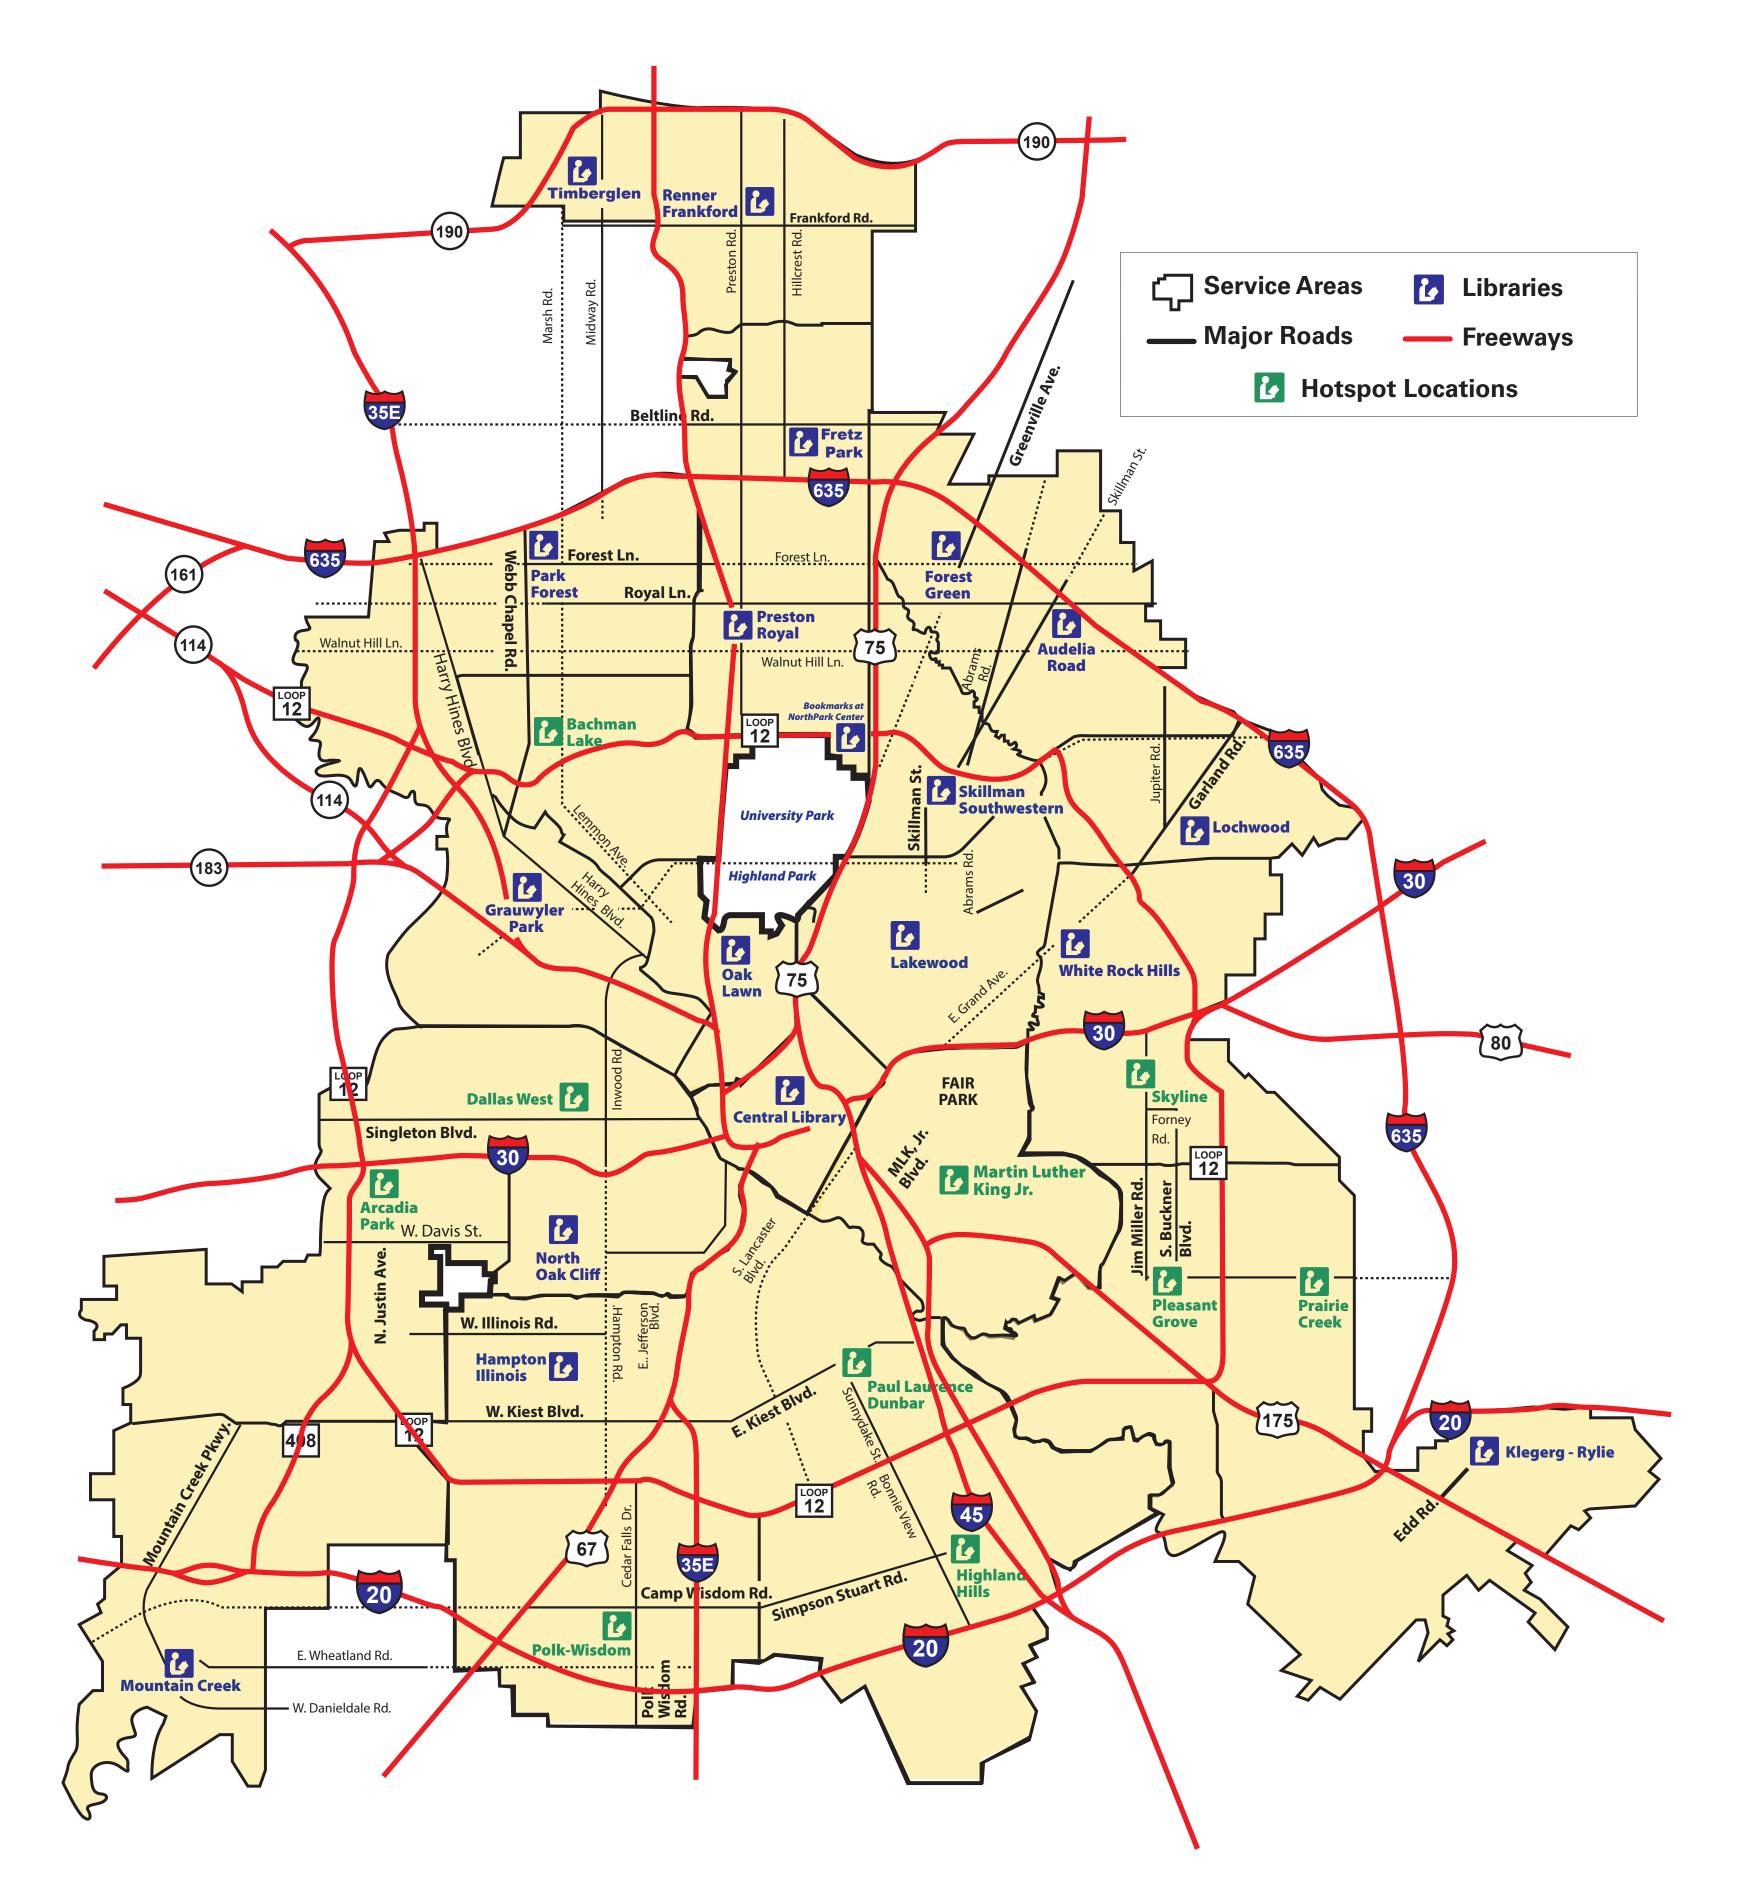

At the budget amendment briefing on September 4, 2019, the City Council supported additional funding to increase the pilot to 900 hotspots. The library originally identified 3 pilot locations based on 2010 Census data (see attachment) for percentage of homes without internet access as well as proximity to Community Centers that can partner with participating libraries: the Dallas West, Martin Luther King, Jr. and Highland Hills Branch Libraries. The additional funding would add 7 sites: Arcadia Park, Bachman Lake, Paul Laurence Dunbar Lancaster-Kiest, Pleasant Grove, Polk-Wisdom, Prairie Creek and Skyline Branch Libraries. These locations are reflected on the attached map.