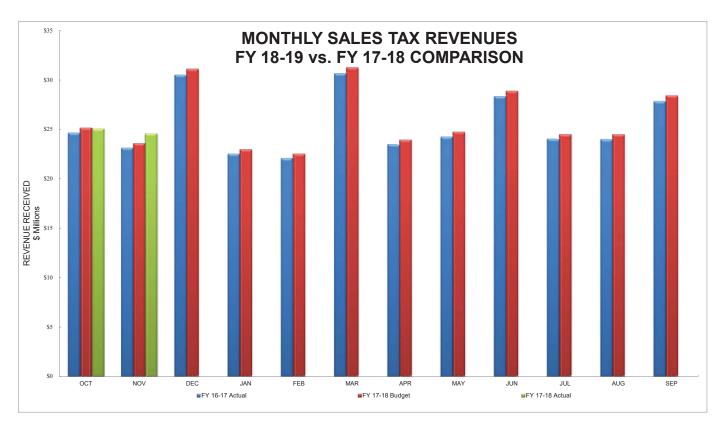

## **SUBJECT Sales Tax Receipts**

The November 2018 sales tax receipts from the State Comptroller's Office are \$24,571,164 which represents a 6.3 percent increase in total collections compared to the same reporting period last year.

| • | November 2017 actual | \$23,107,433 |
|---|----------------------|--------------|
|---|----------------------|--------------|

November 2018 budget \$23,580,119

November 2018 actual \$24,571,164

Over the most recent 12 months, sales tax receipts have increased by 3.8 percent. We will continue to monitor our sales tax forecast closely and keep you informed.

## **SALES TAX**

as of November 2018

|       | ACTUAL<br>FY 2017-18 | BUDGET<br>FY 2018-19 | ACTUAL<br>FY 2018-19 | YTD VARIANCE FY 18-19<br>ACT. VS. FY 17-18 ACT.<br>DOLLARS PERCENT |      | YTD VARIANCE FY 18-19 ACTUAL VS. BUDGET DOLLARS PERCENT |       |
|-------|----------------------|----------------------|----------------------|--------------------------------------------------------------------|------|---------------------------------------------------------|-------|
| OCT   | \$24,658,939         | \$25,163,364         | \$25,049,631         | \$390,692                                                          | 1.6% | (\$113,733)                                             | -0.5% |
| NOV   | 23,107,433           | 23,580,119           | \$24,571,164         | \$1,463,732                                                        | 6.3% | \$991,045                                               | 4.2%  |
| DEC   | 30,495,919           | 31,119,745           |                      |                                                                    |      | •                                                       |       |
| JAN   | 22,512,572           | 22,973,091           |                      |                                                                    |      |                                                         |       |
| FEB   | 22,085,841           | 22,537,630           |                      |                                                                    |      |                                                         |       |
| MAR   | 30,639,226           | 31,265,984           |                      |                                                                    |      |                                                         |       |
| APR   | 23,469,135           | 23,949,221           |                      |                                                                    |      |                                                         |       |
| MAY   | 24,246,315           | 24,742,298           |                      |                                                                    |      |                                                         |       |
| JUN   | 28,316,678           | 28,895,925           |                      |                                                                    |      |                                                         |       |
| JUL   | 24,018,891           | 24,510,222           |                      |                                                                    |      |                                                         |       |
| AUG   | 23,995,432           | 24,486,284           |                      |                                                                    |      |                                                         |       |
| SEP   | 27,851,403           | 28,421,132           |                      |                                                                    |      |                                                         |       |
| TOTAL | \$305,397,783        | \$311,645,016        | \$49,620,795         | \$1,854,423                                                        | 3.9% | \$877,312                                               | 1.8%  |