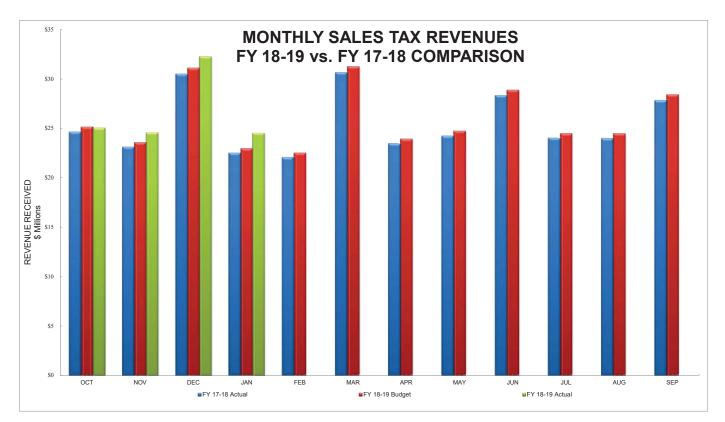

## **SUBJECT Sales Tax Receipts**

•

The January 2019 sales tax receipts from the State Comptroller's Office are \$24,523,254 which represents an 8.9 percent increase in total collections compared to the same reporting period last year.

- January 2018 actual \$22,512,572
- January 2019 budget \$22,973,091
  - January 2019 actual \$24,523,254

Over the most recent 12 months, sales tax receipts have increased by 4.7 percent. We will continue to monitor our sales tax forecast closely and keep you informed.

## SALES TAX

as of January 2018

|       |                      | DUDOFT               |                      | YTD VARIANCE FY 18-19<br>ACT, VS, FY 17-18 ACT, |         | YTD VARIANCE FY 18-19<br>ACTUAL VS. BUDGET |         |
|-------|----------------------|----------------------|----------------------|-------------------------------------------------|---------|--------------------------------------------|---------|
|       | ACTUAL<br>FY 2017-18 | BUDGET<br>FY 2018-19 | ACTUAL<br>FY 2018-19 | DOLLARS                                         | PERCENT | DOLLARS                                    | PERCENT |
| ОСТ   | \$24,658,939         | \$25,163,364         | \$25,049,631         | \$390,692                                       | 1.6%    | (\$113,733)                                | -0.5%   |
| NOV   | 23,107,433           | 23,580,119           | \$24,571,164         | \$1,463,732                                     | 6.3%    | \$991,045                                  | 4.2%    |
| DEC   | 30,495,919           | 31,119,745           | \$32,289,498         | \$1,793,580                                     | 5.9%    | \$1,169,754                                | 3.8%    |
| JAN   | 22,512,572           | 22,973,091           | \$24,523,254         | \$2,010,682                                     | 8.9%    | \$1,550,163                                | 6.7%    |
| FEB   | 22,085,841           | 22,537,630           |                      |                                                 |         |                                            |         |
| MAR   | 30,639,226           | 31,265,984           |                      |                                                 |         |                                            |         |
| APR   | 23,469,135           | 23,949,221           |                      |                                                 |         |                                            |         |
| MAY   | 24,246,315           | 24,742,298           |                      |                                                 |         |                                            |         |
| JUN   | 28,316,678           | 28,895,925           |                      |                                                 |         |                                            |         |
| JUL   | 24,018,891           | 24,510,222           |                      |                                                 |         |                                            |         |
| AUG   | 23,995,432           | 24,486,284           |                      |                                                 |         |                                            |         |
| SEP   | 27,851,403           | 28,421,132           |                      |                                                 |         |                                            |         |
| TOTAL | \$305,397,783        | \$311,645,016        | \$106,433,548        | \$5,658,685                                     | 5.6%    | \$3,597,229                                | 3.5%    |