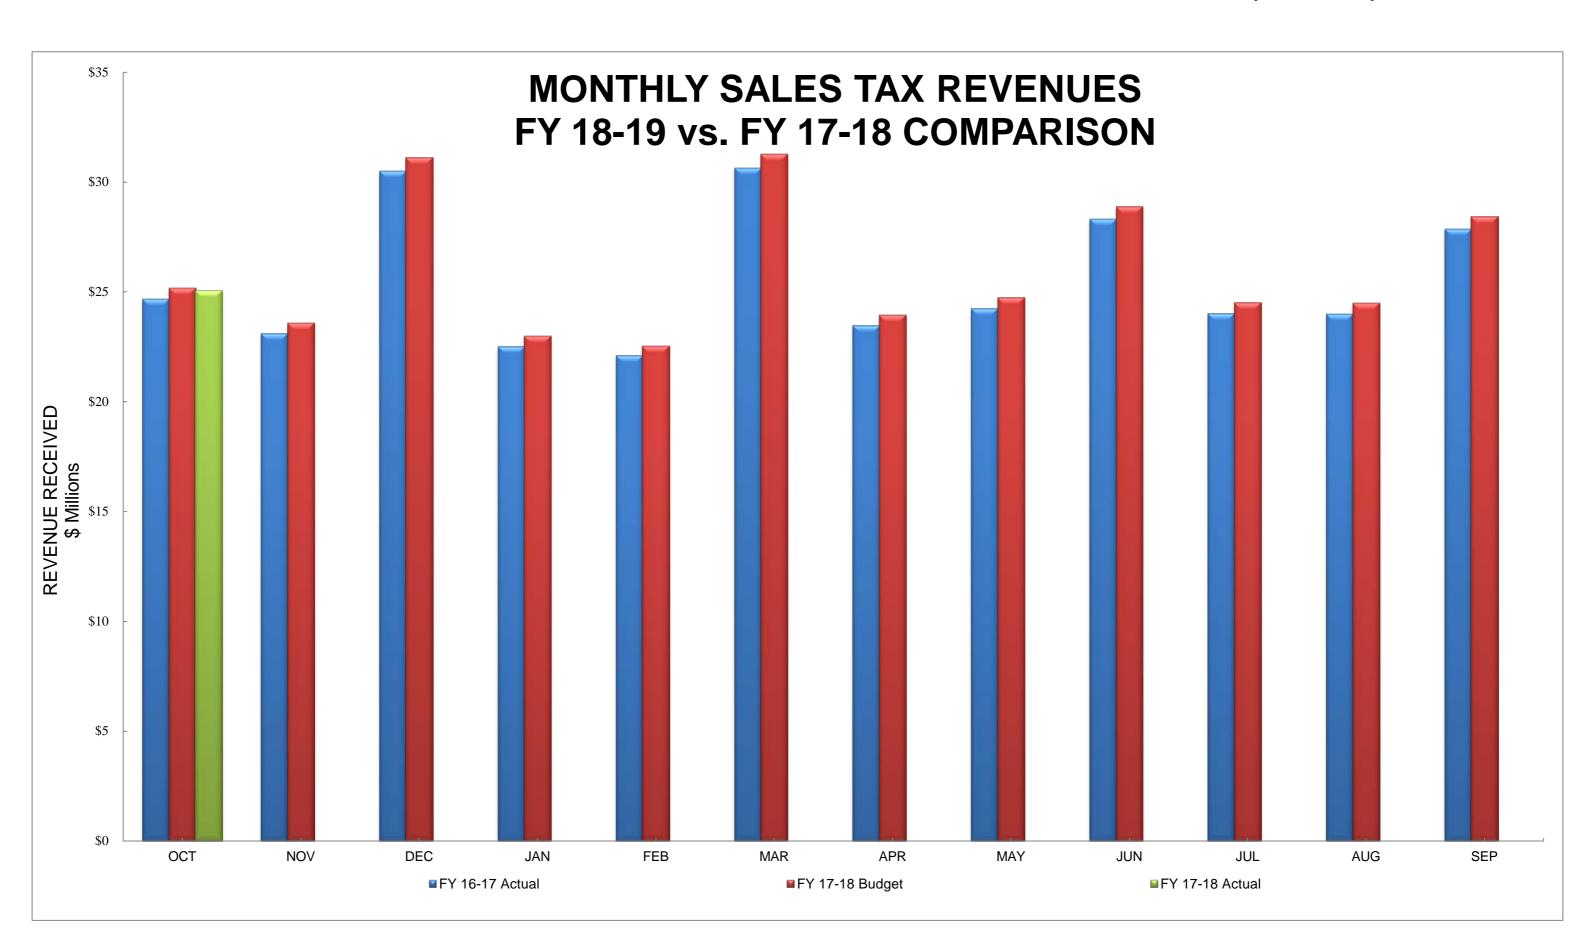

## **SUBJECT Sales Tax Receipts**

The October 2018 sales tax receipts from the State Comptroller's Office are \$25,049,631 which represents a 1.6 percent increase in total collections compared to the same reporting period last year.

| • | October 2017 actual | l \$24 | ,658,939 |
|---|---------------------|--------|----------|
|---|---------------------|--------|----------|

October 2018 budget \$25,163,364

October 2018 actual \$25,049,631

Over the most recent 12 months, sales tax receipts have increased by 3.7 percent. We will continue to monitor our sales tax forecast closely and keep you informed.

M. Elizabeth Reich

Chief Financial Officer

## **SALES TAX**

as of October 2018

|       | ACTUAL<br>FY 2017-18 | BUDGET<br>FY 2018-19 | ACTUAL<br>FY 2018-19 | YTD VARIANC<br>ACT. VS. FY 1<br>DOLLARS |      | YTD VARIANC<br>ACTUAL VS.<br>DOLLARS |       |
|-------|----------------------|----------------------|----------------------|-----------------------------------------|------|--------------------------------------|-------|
| OCT   | \$24,658,939         | \$25,163,364         | \$25,049,631         | \$390,692                               | 1.6% | (\$113,733)                          | -0.5% |
| NOV   | 23,107,433           | 23,580,119           |                      |                                         |      |                                      |       |
| DEC   | 30,495,919           | 31,119,745           |                      |                                         |      |                                      |       |
| JAN   | 22,512,572           | 22,973,091           |                      |                                         |      |                                      |       |
| FEB   | 22,085,841           | 22,537,630           |                      |                                         |      |                                      |       |
| MAR   | 30,639,226           | 31,265,984           |                      |                                         |      |                                      |       |
| APR   | 23,469,135           | 23,949,221           |                      |                                         |      |                                      |       |
| MAY   | 24,246,315           | 24,742,298           |                      |                                         |      |                                      |       |
| JUN   | 28,316,678           | 28,895,925           |                      |                                         |      |                                      |       |
| JUL   | 24,018,891           | 24,510,222           |                      |                                         |      |                                      |       |
| AUG   | 23,995,432           | 24,486,284           |                      |                                         |      |                                      |       |
| SEP   | 27,851,403           | 28,421,132           |                      |                                         |      |                                      |       |
| TOTAL | \$305,397,783        | \$311,645,016        | \$25,049,631         | \$390,692                               | 1.6% | (\$113,733)                          | -0.5% |