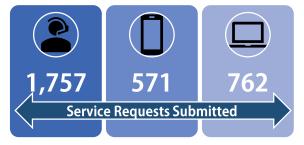

#### Council District Service Request Performance Report

Last week, the Office of 311 Customer Services began providing a new quarterly report to City Councilmembers detailing district-specific Service Request metrics and associated performance, as well as other citizen engagement information. The attached **Council District Service Request Performance Report** is a one-page summary of all current service requests for each Council District including service requests that are overdue. The detailed digest will be shared with executive management for review and planning for improved processes that will advance performance expectations for closing service requests in a timely manner. The attached reports, and other planned future improvements related to service request performance monitoring, reporting, and access

DATE March 1, 2019

SUBJECT Taking Care of Business - February 26, 2019

PAGE Page 3 of 4

to data, have been developed to promote transparency and provide an efficient and useful platform for Councilmembers and citizens. Should you have any questions or concerns, please John Johnson, Interim Director of the Office of 311 Customer Services.