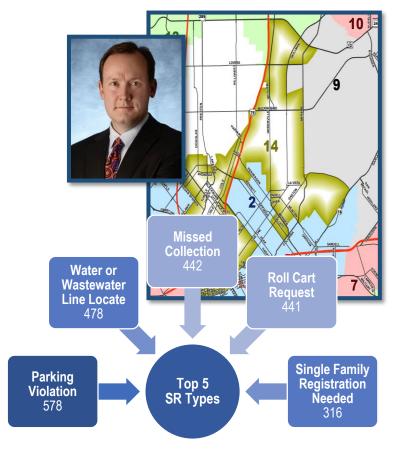

#### Council District Service Request Performance Report

Last week, the Office of 311 Customer Services began providing a new quarterly report to City Councilmembers detailing district-specific Service Request metrics and associated performance, as well as other citizen engagement information. The attached **Council District Service Request Performance Report** is a one-page summary of all current service requests for each Council District including service requests that are overdue. The detailed digest will be shared with executive management for review and planning for improved processes that will advance performance expectations for closing service requests in a timely manner. The attached reports, and other planned future improvements related to service request performance monitoring, reporting, and access

DATE March 1, 2019

SUBJECT Taking Care of Business - February 26, 2019

PAGE Page 3 of 4

to data, have been developed to promote transparency and provide an efficient and useful platform for Councilmembers and citizens. Should you have any questions or concerns, please John Johnson, Interim Director of the Office of 311 Customer Services.