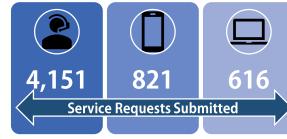

#### Council District Service Request Performance Report

Last week, the Office of 311 Customer Services began providing a new quarterly report to City Councilmembers detailing district-specific Service Request metrics and associated performance, as well as other citizen engagement information. The attached **Council District Service Request Performance Report** is a one-page summary of all current service requests for each Council District including service requests that are overdue. The detailed digest will be shared with executive management for review and planning for improved processes that will advance performance expectations for closing service requests in a timely manner. The attached reports, and other planned future improvements related to service request performance monitoring, reporting, and access

DATE March 1, 2019

SUBJECT Taking Care of Business - February 26, 2019

PAGE Page 3 of 4

to data, have been developed to promote transparency and provide an efficient and useful platform for Councilmembers and citizens. Should you have any questions or concerns, please John Johnson, Interim Director of the Office of 311 Customer Services.