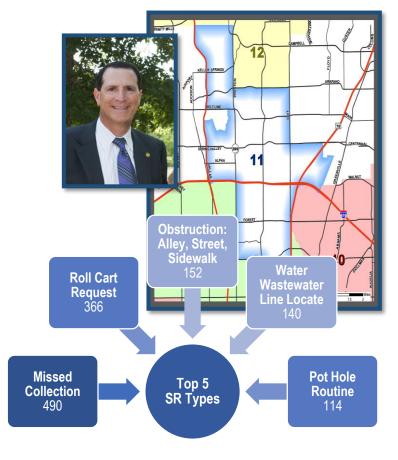

#### Council District Service Request Performance Report

Last week, the Office of 311 Customer Services began providing a new quarterly report to City Councilmembers detailing district-specific Service Request metrics and associated performance, as well as other citizen engagement information. The attached **Council District Service Request Performance Report** is a one-page summary of all current service requests for each Council District including service requests that are overdue. The detailed digest will be shared with executive management for review and planning for improved processes that will advance performance expectations for closing service requests in a timely manner. The attached reports, and other planned future improvements related to service request performance monitoring, reporting, and access

DATE March 1, 2019

SUBJECT Taking Care of Business - February 26, 2019

PAGE Page 3 of 4

to data, have been developed to promote transparency and provide an efficient and useful platform for Councilmembers and citizens. Should you have any questions or concerns, please John Johnson, Interim Director of the Office of 311 Customer Services.