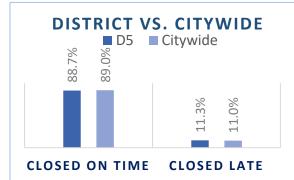

#### Council District Service Request Performance Report

Last week, the Office of 311 Customer Services began providing a new quarterly report to City Councilmembers detailing district-specific Service Request metrics and associated performance, as well as other citizen engagement information. The attached **Council District Service Request Performance Report** is a one-page summary of all current service requests for each Council District including service requests that are overdue. The detailed digest will be shared with executive management for review and planning for improved processes that will advance performance expectations for closing service requests in a timely manner. The attached reports, and other planned future improvements related to service request performance monitoring, reporting, and access

DATE March 1, 2019

SUBJECT Taking Care of Business - February 26, 2019

PAGE Page 3 of 4

to data, have been developed to promote transparency and provide an efficient and useful platform for Councilmembers and citizens. Should you have any questions or concerns, please John Johnson, Interim Director of the Office of 311 Customer Services.