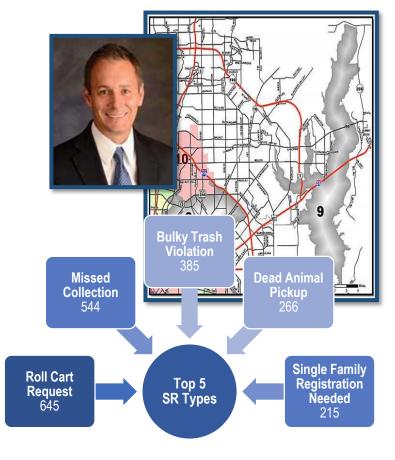

#### Council District Service Request Performance Report

Last week, the Office of 311 Customer Services began providing a new quarterly report to City Councilmembers detailing district-specific Service Request metrics and associated performance, as well as other citizen engagement information. The attached **Council District Service Request Performance Report** is a one-page summary of all current service requests for each Council District including service requests that are overdue. The detailed digest will be shared with executive management for review and planning for improved processes that will advance performance expectations for closing service requests in a timely manner. The attached reports, and other planned future improvements related to service request performance monitoring, reporting, and access

DATE March 1, 2019

SUBJECT Taking Care of Business - February 26, 2019

PAGE Page 3 of 4

to data, have been developed to promote transparency and provide an efficient and useful platform for Councilmembers and citizens. Should you have any questions or concerns, please John Johnson, Interim Director of the Office of 311 Customer Services.