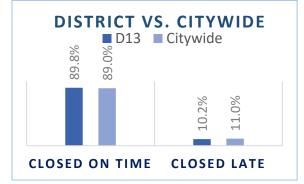

#### Council District Service Request Performance Report

Last week, the Office of 311 Customer Services began providing a new quarterly report to City Councilmembers detailing district-specific Service Request metrics and associated performance, as well as other citizen engagement information. The attached **Council District Service Request Performance Report** is a one-page summary of all current service requests for each Council District including service requests that are overdue. The detailed digest will be shared with executive management for review and planning for improved processes that will advance performance expectations for closing service requests in a timely manner. The attached reports, and other planned future improvements related to service request performance monitoring, reporting, and access

DATE March 1, 2019

SUBJECT Taking Care of Business - February 26, 2019

PAGE Page 3 of 4

to data, have been developed to promote transparency and provide an efficient and useful platform for Councilmembers and citizens. Should you have any questions or concerns, please John Johnson, Interim Director of the Office of 311 Customer Services.