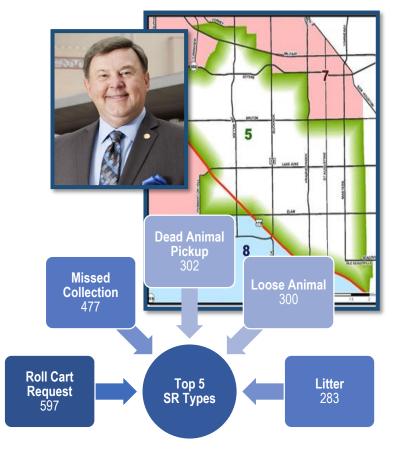

#### Council District Service Request Performance Report

Last week, the Office of 311 Customer Services began providing a new quarterly report to City Councilmembers detailing district-specific Service Request metrics and associated performance, as well as other citizen engagement information. The attached **Council District Service Request Performance Report** is a one-page summary of all current service requests for each Council District including service requests that are overdue. The detailed digest will be shared with executive management for review and planning for improved processes that will advance performance expectations for closing service requests in a timely manner. The attached reports, and other planned future improvements related to service request performance monitoring, reporting, and access

DATE March 1, 2019

SUBJECT Taking Care of Business - February 26, 2019

PAGE Page 3 of 4

to data, have been developed to promote transparency and provide an efficient and useful platform for Councilmembers and citizens. Should you have any questions or concerns, please John Johnson, Interim Director of the Office of 311 Customer Services.