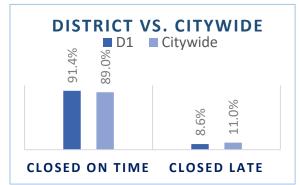

#### Council District Service Request Performance Report

Last week, the Office of 311 Customer Services began providing a new quarterly report to City Councilmembers detailing district-specific Service Request metrics and associated performance, as well as other citizen engagement information. The attached **Council District Service Request Performance Report** is a one-page summary of all current service requests for each Council District including service requests that are overdue. The detailed digest will be shared with executive management for review and planning for improved processes that will advance performance expectations for closing service requests in a timely manner. The attached reports, and other planned future improvements related to service request performance monitoring, reporting, and access

DATE March 1, 2019

SUBJECT Taking Care of Business - February 26, 2019

PAGE Page 3 of 4

to data, have been developed to promote transparency and provide an efficient and useful platform for Councilmembers and citizens. Should you have any questions or concerns, please John Johnson, Interim Director of the Office of 311 Customer Services.