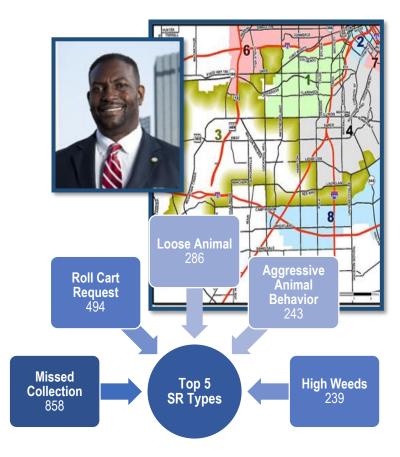

#### Council District Service Request Performance Report

Last week, the Office of 311 Customer Services began providing a new quarterly report to City Councilmembers detailing district-specific Service Request metrics and associated performance, as well as other citizen engagement information. The attached **Council District Service Request Performance Report** is a one-page summary of all current service requests for each Council District including service requests that are overdue. The detailed digest will be shared with executive management for review and planning for improved processes that will advance performance expectations for closing service requests in a timely manner. The attached reports, and other planned future improvements related to service request performance monitoring, reporting, and access

DATE March 1, 2019

SUBJECT Taking Care of Business - February 26, 2019

PAGE Page 3 of 4

to data, have been developed to promote transparency and provide an efficient and useful platform for Councilmembers and citizens. Should you have any questions or concerns, please John Johnson, Interim Director of the Office of 311 Customer Services.