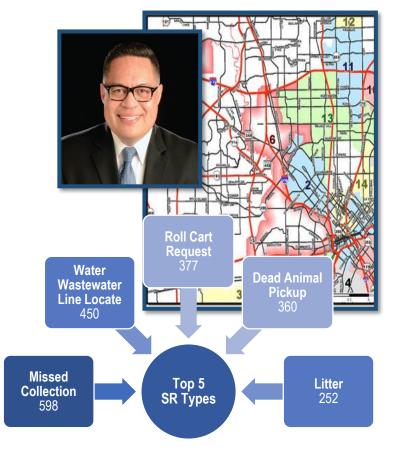

#### Council District Service Request Performance Report

Last week, the Office of 311 Customer Services began providing a new quarterly report to City Councilmembers detailing district-specific Service Request metrics and associated performance, as well as other citizen engagement information. The attached **Council District Service Request Performance Report** is a one-page summary of all current service requests for each Council District including service requests that are overdue. The detailed digest will be shared with executive management for review and planning for improved processes that will advance performance expectations for closing service requests in a timely manner. The attached reports, and other planned future improvements related to service request performance monitoring, reporting, and access

DATE March 1, 2019

SUBJECT Taking Care of Business - February 26, 2019

PAGE Page 3 of 4

to data, have been developed to promote transparency and provide an efficient and useful platform for Councilmembers and citizens. Should you have any questions or concerns, please John Johnson, Interim Director of the Office of 311 Customer Services.