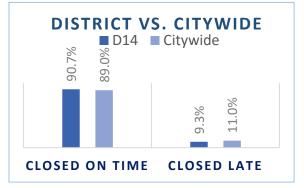

#### Council District Service Request Performance Report

Last week, the Office of 311 Customer Services began providing a new quarterly report to City Councilmembers detailing district-specific Service Request metrics and associated performance, as well as other citizen engagement information. The attached **Council District Service Request Performance Report** is a one-page summary of all current service requests for each Council District including service requests that are overdue. The detailed digest will be shared with executive management for review and planning for improved processes that will advance performance expectations for closing service requests in a timely manner. The attached reports, and other planned future improvements related to service request performance monitoring, reporting, and access

DATE March 1, 2019

SUBJECT Taking Care of Business - February 26, 2019

PAGE Page 3 of 4

to data, have been developed to promote transparency and provide an efficient and useful platform for Councilmembers and citizens. Should you have any questions or concerns, please John Johnson, Interim Director of the Office of 311 Customer Services.