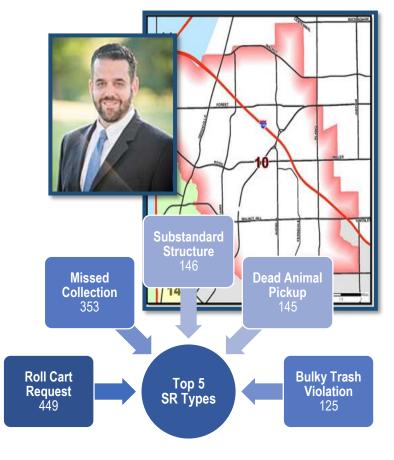

#### Council District Service Request Performance Report

Last week, the Office of 311 Customer Services began providing a new quarterly report to City Councilmembers detailing district-specific Service Request metrics and associated performance, as well as other citizen engagement information. The attached **Council District Service Request Performance Report** is a one-page summary of all current service requests for each Council District including service requests that are overdue. The detailed digest will be shared with executive management for review and planning for improved processes that will advance performance expectations for closing service requests in a timely manner. The attached reports, and other planned future improvements related to service request performance monitoring, reporting, and access

DATE March 1, 2019

SUBJECT Taking Care of Business - February 26, 2019

PAGE Page 3 of 4

to data, have been developed to promote transparency and provide an efficient and useful platform for Councilmembers and citizens. Should you have any questions or concerns, please John Johnson, Interim Director of the Office of 311 Customer Services.