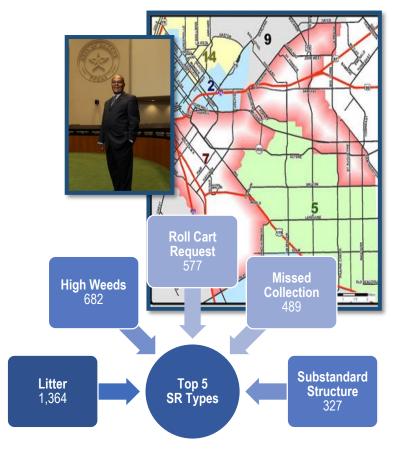

#### Council District Service Request Performance Report

Last week, the Office of 311 Customer Services began providing a new quarterly report to City Councilmembers detailing district-specific Service Request metrics and associated performance, as well as other citizen engagement information. The attached **Council District Service Request Performance Report** is a one-page summary of all current service requests for each Council District including service requests that are overdue. The detailed digest will be shared with executive management for review and planning for improved processes that will advance performance expectations for closing service requests in a timely manner. The attached reports, and other planned future improvements related to service request performance monitoring, reporting, and access

DATE March 1, 2019

SUBJECT Taking Care of Business - February 26, 2019

PAGE Page 3 of 4

to data, have been developed to promote transparency and provide an efficient and useful platform for Councilmembers and citizens. Should you have any questions or concerns, please John Johnson, Interim Director of the Office of 311 Customer Services.