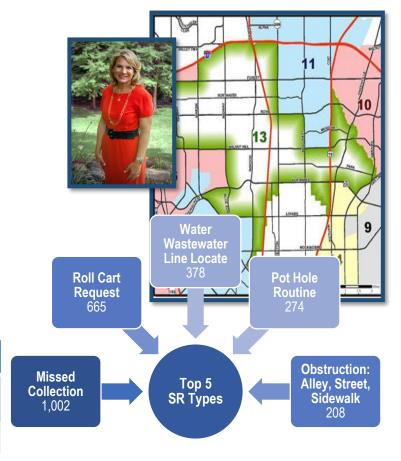

#### Council District Service Request Performance Report

Last week, the Office of 311 Customer Services began providing a new quarterly report to City Councilmembers detailing district-specific Service Request metrics and associated performance, as well as other citizen engagement information. The attached **Council District Service Request Performance Report** is a one-page summary of all current service requests for each Council District including service requests that are overdue. The detailed digest will be shared with executive management for review and planning for improved processes that will advance performance expectations for closing service requests in a timely manner. The attached reports, and other planned future improvements related to service request performance monitoring, reporting, and access

DATE March 1, 2019

SUBJECT Taking Care of Business - February 26, 2019

PAGE Page 3 of 4

to data, have been developed to promote transparency and provide an efficient and useful platform for Councilmembers and citizens. Should you have any questions or concerns, please John Johnson, Interim Director of the Office of 311 Customer Services.