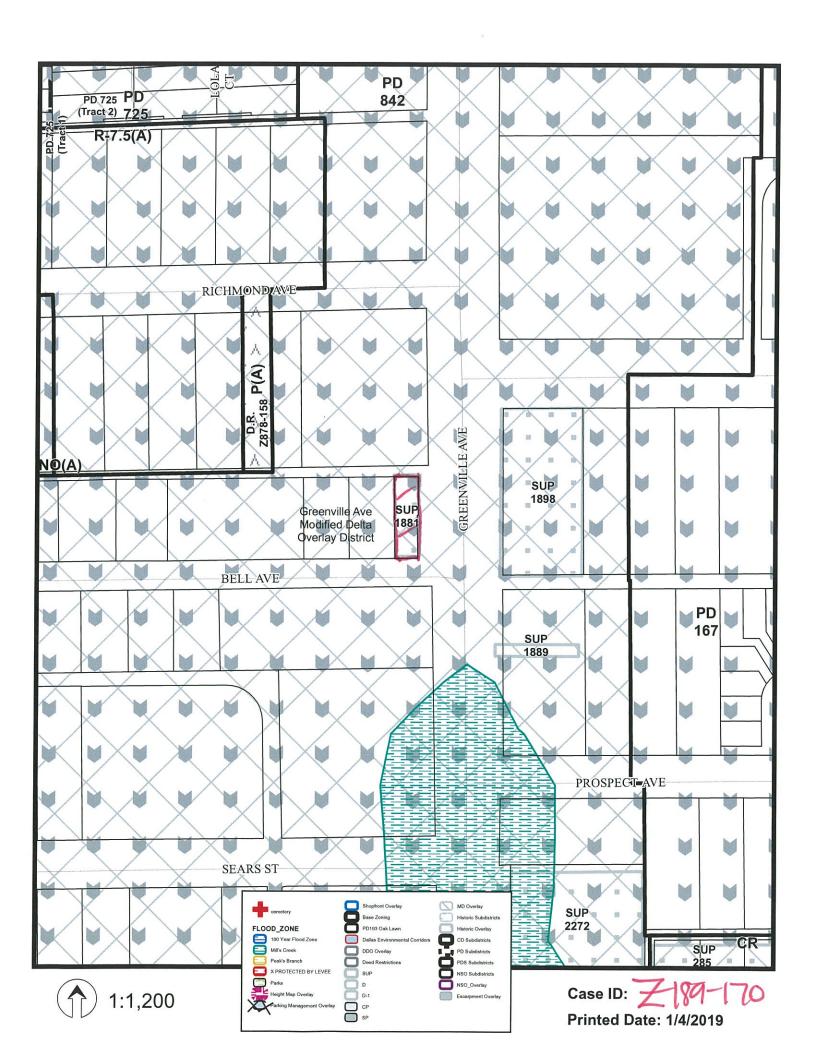

**Is there a set date on the statue's removal?** Not yet – again, we are working thru the process with the Landmark Commission.

**February 19, 2019; Sarah Blaskovich, Reporter; Dallas Morning News:** I'm trying to track down an open record that explains a rezoning sign in the window of a popular bar in Dallas, but I can't seem to find it in a search online. Can you help?

The sign says "proposed rezoning" in red. The case no is Z189-170. It's at the Libertine, 2101 Greenville Ave., Dallas.

Please point me in the right direction.

**City Response:** Our zoning intake log is available to the public here: https://developmentdata.dallascityhall.com/ People can search for a specific case and type in the zoning number for more information.

More information will be uploaded as the case draws closer to the City Plan Commission hearing.

As a courtesy, we have attached the application for the case you referenced in your email.