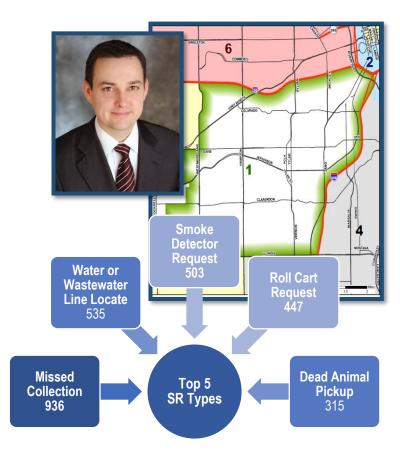

#### Council District Service Request Performance Report

Last week, the Office of 311 Customer Services began providing a new quarterly report to City Councilmembers detailing district-specific Service Request metrics and associated performance, as well as other citizen engagement information. The attached **Council District Service Request Performance Report** is a one-page summary of all current service requests for each Council District including service requests that are overdue. The detailed digest will be shared with executive management for review and planning for improved processes that will advance performance expectations for closing service requests in a timely manner. The attached reports, and other planned future improvements related to service request performance monitoring, reporting, and access

DATE March 1, 2019

SUBJECT Taking Care of Business - February 26, 2019

PAGE Page 3 of 4

to data, have been developed to promote transparency and provide an efficient and useful platform for Councilmembers and citizens. Should you have any questions or concerns, please John Johnson, Interim Director of the Office of 311 Customer Services.