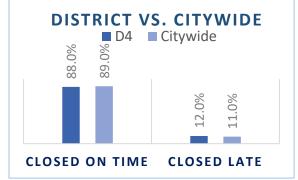

#### Council District Service Request Performance Report

Last week, the Office of 311 Customer Services began providing a new quarterly report to City Councilmembers detailing district-specific Service Request metrics and associated performance, as well as other citizen engagement information. The attached **Council District Service Request Performance Report** is a one-page summary of all current service requests for each Council District including service requests that are overdue. The detailed digest will be shared with executive management for review and planning for improved processes that will advance performance expectations for closing service requests in a timely manner. The attached reports, and other planned future improvements related to service request performance monitoring, reporting, and access

DATE March 1, 2019

SUBJECT Taking Care of Business - February 26, 2019

PAGE Page 3 of 4

to data, have been developed to promote transparency and provide an efficient and useful platform for Councilmembers and citizens. Should you have any questions or concerns, please John Johnson, Interim Director of the Office of 311 Customer Services.