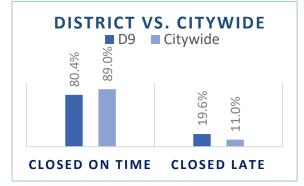

#### Council District Service Request Performance Report

Last week, the Office of 311 Customer Services began providing a new quarterly report to City Councilmembers detailing district-specific Service Request metrics and associated performance, as well as other citizen engagement information. The attached **Council District Service Request Performance Report** is a one-page summary of all current service requests for each Council District including service requests that are overdue. The detailed digest will be shared with executive management for review and planning for improved processes that will advance performance expectations for closing service requests in a timely manner. The attached reports, and other planned future improvements related to service request performance monitoring, reporting, and access

DATE March 1, 2019

SUBJECT Taking Care of Business - February 26, 2019

PAGE Page 3 of 4

to data, have been developed to promote transparency and provide an efficient and useful platform for Councilmembers and citizens. Should you have any questions or concerns, please John Johnson, Interim Director of the Office of 311 Customer Services.