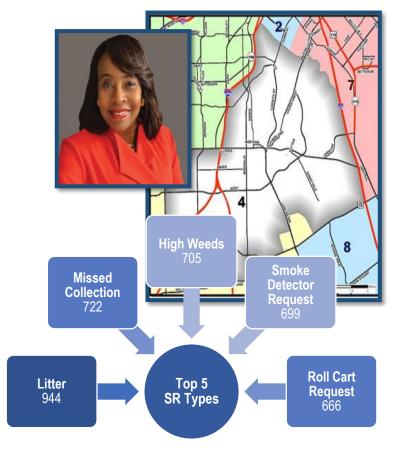

#### Council District Service Request Performance Report

Last week, the Office of 311 Customer Services began providing a new quarterly report to City Councilmembers detailing district-specific Service Request metrics and associated performance, as well as other citizen engagement information. The attached **Council District Service Request Performance Report** is a one-page summary of all current service requests for each Council District including service requests that are overdue. The detailed digest will be shared with executive management for review and planning for improved processes that will advance performance expectations for closing service requests in a timely manner. The attached reports, and other planned future improvements related to service request performance monitoring, reporting, and access

DATE March 1, 2019

SUBJECT Taking Care of Business - February 26, 2019

PAGE Page 3 of 4

to data, have been developed to promote transparency and provide an efficient and useful platform for Councilmembers and citizens. Should you have any questions or concerns, please John Johnson, Interim Director of the Office of 311 Customer Services.