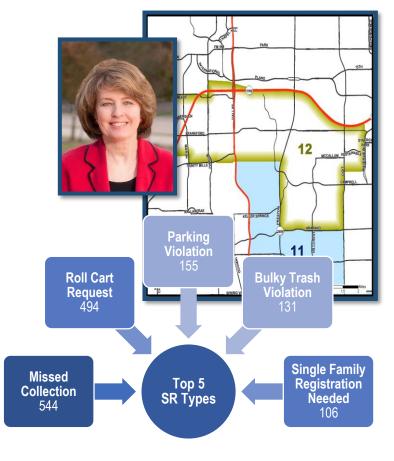

#### Council District Service Request Performance Report

Last week, the Office of 311 Customer Services began providing a new quarterly report to City Councilmembers detailing district-specific Service Request metrics and associated performance, as well as other citizen engagement information. The attached **Council District Service Request Performance Report** is a one-page summary of all current service requests for each Council District including service requests that are overdue. The detailed digest will be shared with executive management for review and planning for improved processes that will advance performance expectations for closing service requests in a timely manner. The attached reports, and other planned future improvements related to service request performance monitoring, reporting, and access

DATE March 1, 2019

SUBJECT Taking Care of Business - February 26, 2019

PAGE Page 3 of 4

to data, have been developed to promote transparency and provide an efficient and useful platform for Councilmembers and citizens. Should you have any questions or concerns, please John Johnson, Interim Director of the Office of 311 Customer Services.