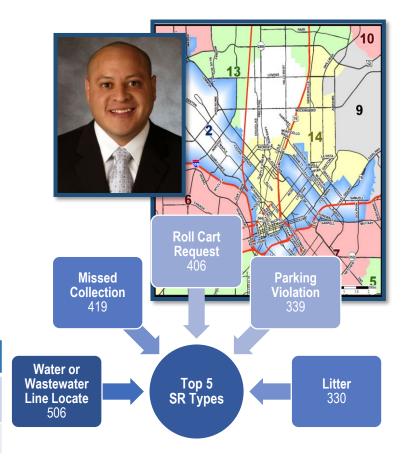

#### Council District Service Request Performance Report

Last week, the Office of 311 Customer Services began providing a new quarterly report to City Councilmembers detailing district-specific Service Request metrics and associated performance, as well as other citizen engagement information. The attached **Council District Service Request Performance Report** is a one-page summary of all current service requests for each Council District including service requests that are overdue. The detailed digest will be shared with executive management for review and planning for improved processes that will advance performance expectations for closing service requests in a timely manner. The attached reports, and other planned future improvements related to service request performance monitoring, reporting, and access

DATE March 1, 2019

SUBJECT Taking Care of Business - February 26, 2019

PAGE Page 3 of 4

to data, have been developed to promote transparency and provide an efficient and useful platform for Councilmembers and citizens. Should you have any questions or concerns, please John Johnson, Interim Director of the Office of 311 Customer Services.