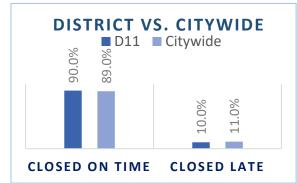

#### Council District Service Request Performance Report

Last week, the Office of 311 Customer Services began providing a new quarterly report to City Councilmembers detailing district-specific Service Request metrics and associated performance, as well as other citizen engagement information. The attached **Council District Service Request Performance Report** is a one-page summary of all current service requests for each Council District including service requests that are overdue. The detailed digest will be shared with executive management for review and planning for improved processes that will advance performance expectations for closing service requests in a timely manner. The attached reports, and other planned future improvements related to service request performance monitoring, reporting, and access

DATE March 1, 2019

SUBJECT Taking Care of Business - February 26, 2019

PAGE Page 3 of 4

to data, have been developed to promote transparency and provide an efficient and useful platform for Councilmembers and citizens. Should you have any questions or concerns, please John Johnson, Interim Director of the Office of 311 Customer Services.