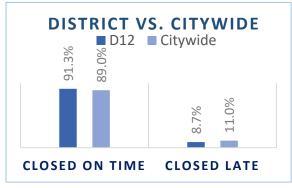

#### Council District Service Request Performance Report

Last week, the Office of 311 Customer Services began providing a new quarterly report to City Councilmembers detailing district-specific Service Request metrics and associated performance, as well as other citizen engagement information. The attached **Council District Service Request Performance Report** is a one-page summary of all current service requests for each Council District including service requests that are overdue. The detailed digest will be shared with executive management for review and planning for improved processes that will advance performance expectations for closing service requests in a timely manner. The attached reports, and other planned future improvements related to service request performance monitoring, reporting, and access

DATE March 1, 2019

SUBJECT Taking Care of Business - February 26, 2019

PAGE Page 3 of 4

to data, have been developed to promote transparency and provide an efficient and useful platform for Councilmembers and citizens. Should you have any questions or concerns, please John Johnson, Interim Director of the Office of 311 Customer Services.