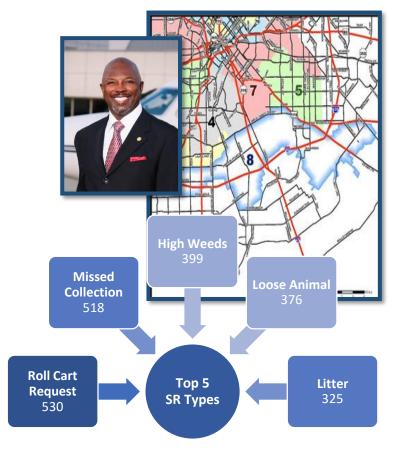

#### Council District Service Request Performance Report

Last week, the Office of 311 Customer Services began providing a new quarterly report to City Councilmembers detailing district-specific Service Request metrics and associated performance, as well as other citizen engagement information. The attached **Council District Service Request Performance Report** is a one-page summary of all current service requests for each Council District including service requests that are overdue. The detailed digest will be shared with executive management for review and planning for improved processes that will advance performance expectations for closing service requests in a timely manner. The attached reports, and other planned future improvements related to service request performance monitoring, reporting, and access

DATE March 1, 2019

SUBJECT Taking Care of Business - February 26, 2019

PAGE Page 3 of 4

to data, have been developed to promote transparency and provide an efficient and useful platform for Councilmembers and citizens. Should you have any questions or concerns, please John Johnson, Interim Director of the Office of 311 Customer Services.