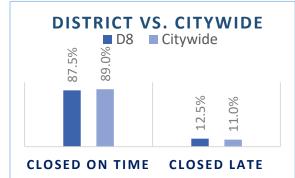

#### Council District Service Request Performance Report

Last week, the Office of 311 Customer Services began providing a new quarterly report to City Councilmembers detailing district-specific Service Request metrics and associated performance, as well as other citizen engagement information. The attached **Council District Service Request Performance Report** is a one-page summary of all current service requests for each Council District including service requests that are overdue. The detailed digest will be shared with executive management for review and planning for improved processes that will advance performance expectations for closing service requests in a timely manner. The attached reports, and other planned future improvements related to service request performance monitoring, reporting, and access

DATE March 1, 2019

SUBJECT Taking Care of Business - February 26, 2019

PAGE Page 3 of 4

to data, have been developed to promote transparency and provide an efficient and useful platform for Councilmembers and citizens. Should you have any questions or concerns, please John Johnson, Interim Director of the Office of 311 Customer Services.