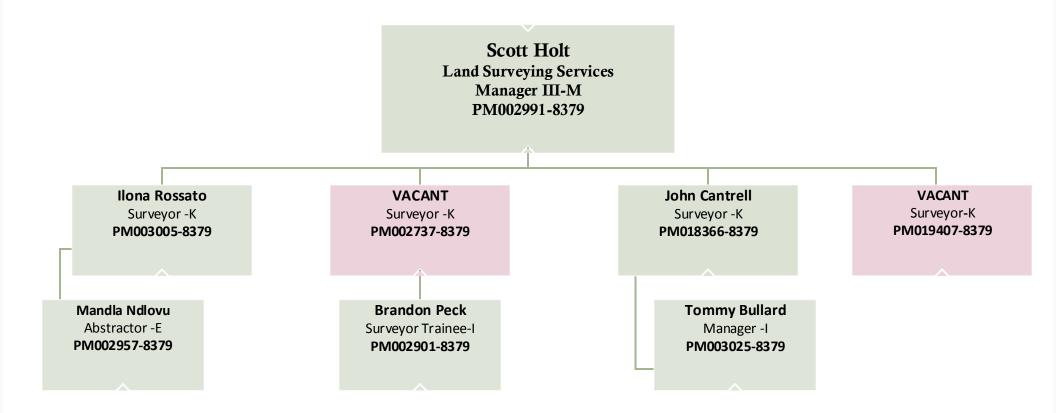

# 3. For all new offices created over the last three years provide org chart, number of positions, and salaries for each.

Response: On Friday, May 15, we provided a response to a question asked during the May 6 budget briefing regarding offices/departments added over the last three years. After the briefing, we were asked to also provide the org chart, number of positions, and salaries for new offices/departments. Based on a comparison of the FY 2016-17 budget to the FY 2019-20 budget, the table below identifies offices that have been created within the past three years. For each one that is <u>new</u>, we have attached the org charts, positions, and salaries.

| General Fund                                                         |
|----------------------------------------------------------------------|
| Dallas Animal Services – Split from Code Compliance                  |
| EMS Compliance – Consolidated into City Controller's Office          |
| Internal Control Task Force - Consolidated into City Controller's    |
| Office                                                               |
| Office of Business Diversity - Split from Business Development and   |
| Procurement Services                                                 |
| Office of Community Care – Split from Housing                        |
| Office of Community Police Oversight – <b>New</b>                    |
| Office of Equity – <b>New</b>                                        |
| Office of Historic Preservation – Split from Sustainable Development |
| and Construction                                                     |
| Office of Homeless Solutions – Split from Housing                    |
| Office of Innovation – Expanded former Center for Performance        |
| Excellence                                                           |
| Office of Integrated Public Safety Solutions – <b>New</b>            |
| Office of Resilience – <b>New</b>                                    |
| Office of Welcoming Communities and Immigrant Affairs – New          |
| Transportation – Split from Mobility and Streets Services            |
| Trinity Watershed Management – Consolidated into Dallas Water        |
| Utilities                                                            |
| Internal Service and Other Funds                                     |
| Equipment and Fleet Management – Split from Equipment and            |
| Building Services                                                    |
| Office of the Bond Program – <b>New</b>                              |