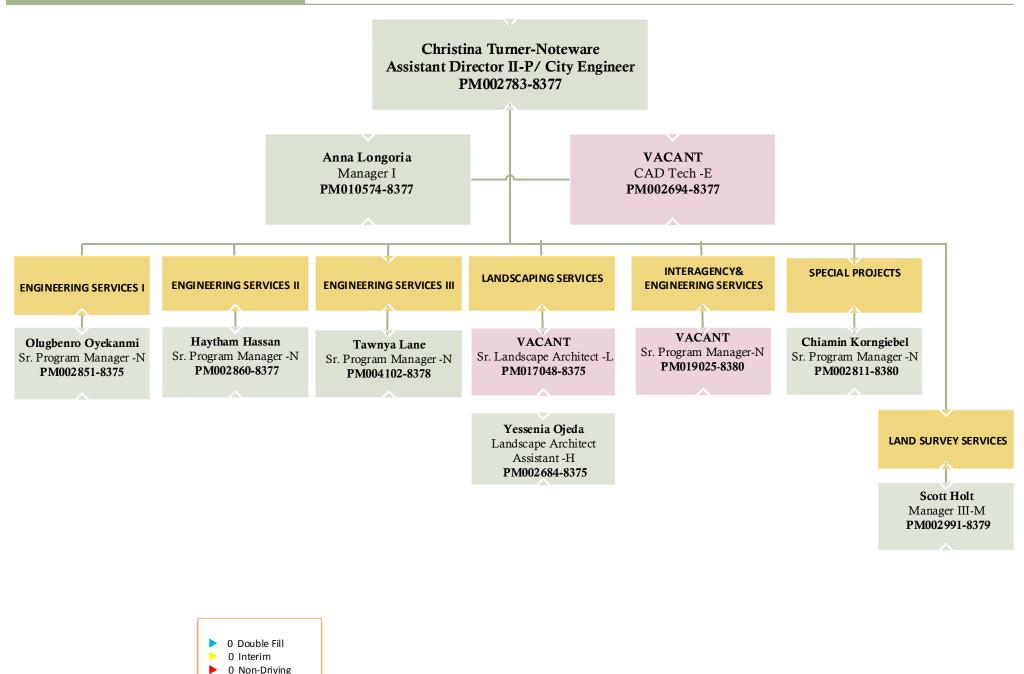

# 3. For all new offices created over the last three years provide org chart, number of positions, and salaries for each.

Response: On Friday, May 15, we provided a response to a question asked during the May 6 budget briefing regarding offices/departments added over the last three years. After the briefing, we were asked to also provide the org chart, number of positions, and salaries for new offices/departments. Based on a comparison of the FY 2016-17 budget to the FY 2019-20 budget, the table below identifies offices that have been created within the past three years. For each one that is <u>new</u>, we have attached the org charts, positions, and salaries.