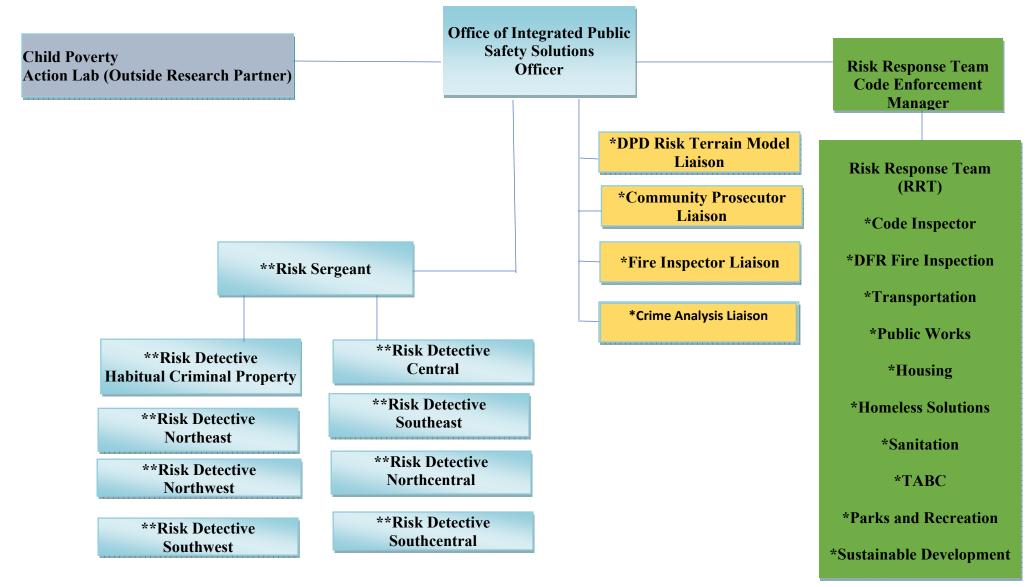

# 3. For all new offices created over the last three years provide org chart, number of positions, and salaries for each.

Response: On Friday, May 15, we provided a response to a question asked during the May 6 budget briefing regarding offices/departments added over the last three years. After the briefing, we were asked to also provide the org chart, number of positions, and salaries for new offices/departments. Based on a comparison of the FY 2016-17 budget to the FY 2019-20 budget, the table below identifies offices that have been created within the past three years. For each one that is <u>new</u>, we have attached the org charts, positions, and salaries.

| General Fund                                                         |
|----------------------------------------------------------------------|
| Dallas Animal Services – Split from Code Compliance                  |
| EMS Compliance – Consolidated into City Controller's Office          |
| Internal Control Task Force - Consolidated into City Controller's    |
| Office                                                               |
| Office of Business Diversity - Split from Business Development and   |
| Procurement Services                                                 |
| Office of Community Care – Split from Housing                        |
| Office of Community Police Oversight – <b>New</b>                    |
| Office of Equity – <b>New</b>                                        |
| Office of Historic Preservation – Split from Sustainable Development |
| and Construction                                                     |
| Office of Homeless Solutions – Split from Housing                    |
| Office of Innovation – Expanded former Center for Performance        |
| Excellence                                                           |
| Office of Integrated Public Safety Solutions – <b>New</b>            |
| Office of Resilience – <b>New</b>                                    |
| Office of Welcoming Communities and Immigrant Affairs – New          |
| Transportation – Split from Mobility and Streets Services            |
| Trinity Watershed Management – Consolidated into Dallas Water        |
| Utilities                                                            |
| Internal Service and Other Funds                                     |
| Equipment and Fleet Management – Split from Equipment and            |
| Building Services                                                    |
| Office of the Bond Program – <b>New</b>                              |