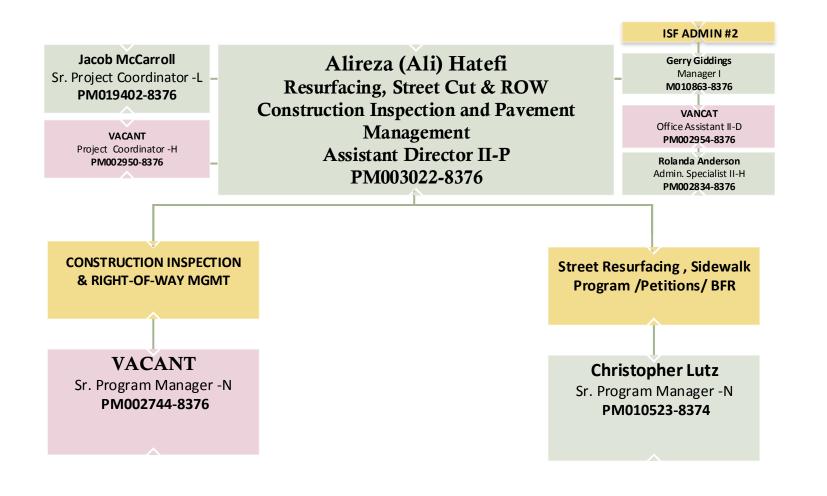

# 3. For all new offices created over the last three years provide org chart, number of positions, and salaries for each.

Response: On Friday, May 15, we provided a response to a question asked during the May 6 budget briefing regarding offices/departments added over the last three years. After the briefing, we were asked to also provide the org chart, number of positions, and salaries for new offices/departments. Based on a comparison of the FY 2016-17 budget to the FY 2019-20 budget, the table below identifies offices that have been created within the past three years. For each one that is <u>new</u>, we have attached the org charts, positions, and salaries.