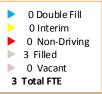

# 3. For all new offices created over the last three years provide org chart, number of positions, and salaries for each.

Response: On Friday, May 15, we provided a response to a question asked during the May 6 budget briefing regarding offices/departments added over the last three years. After the briefing, we were asked to also provide the org chart, number of positions, and salaries for new offices/departments. Based on a comparison of the FY 2016-17 budget to the FY 2019-20 budget, the table below identifies offices that have been created within the past three years. For each one that is <u>new</u>, we have attached the org charts, positions, and salaries.