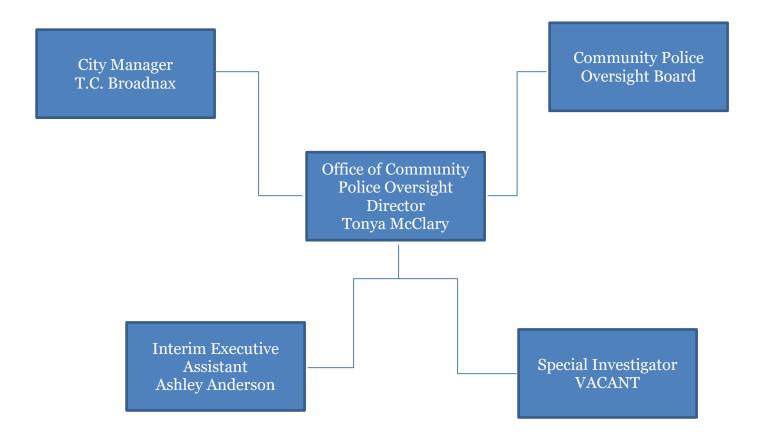

# 3. For all new offices created over the last three years provide org chart, number of positions, and salaries for each.

Response: On Friday, May 15, we provided a response to a question asked during the May 6 budget briefing regarding offices/departments added over the last three years. After the briefing, we were asked to also provide the org chart, number of positions, and salaries for new offices/departments. Based on a comparison of the FY 2016-17 budget to the FY 2019-20 budget, the table below identifies offices that have been created within the past three years. For each one that is <u>new</u>, we have attached the org charts, positions, and salaries.

| General Fund                                                         |
|----------------------------------------------------------------------|
| Dallas Animal Services – Split from Code Compliance                  |
| EMS Compliance – Consolidated into City Controller's Office          |
| Internal Control Task Force - Consolidated into City Controller's    |
| Office                                                               |
| Office of Business Diversity - Split from Business Development and   |
| Procurement Services                                                 |
| Office of Community Care – Split from Housing                        |
| Office of Community Police Oversight – <b>New</b>                    |
| Office of Equity – <b>New</b>                                        |
| Office of Historic Preservation – Split from Sustainable Development |
| and Construction                                                     |
| Office of Homeless Solutions – Split from Housing                    |
| Office of Innovation – Expanded former Center for Performance        |
| Excellence                                                           |
| Office of Integrated Public Safety Solutions – <b>New</b>            |
| Office of Resilience – <b>New</b>                                    |
| Office of Welcoming Communities and Immigrant Affairs – New          |
| Transportation – Split from Mobility and Streets Services            |
| Trinity Watershed Management – Consolidated into Dallas Water        |
| Utilities                                                            |
| Internal Service and Other Funds                                     |
| Equipment and Fleet Management – Split from Equipment and            |
| Building Services                                                    |
| Office of the Bond Program – <b>New</b>                              |