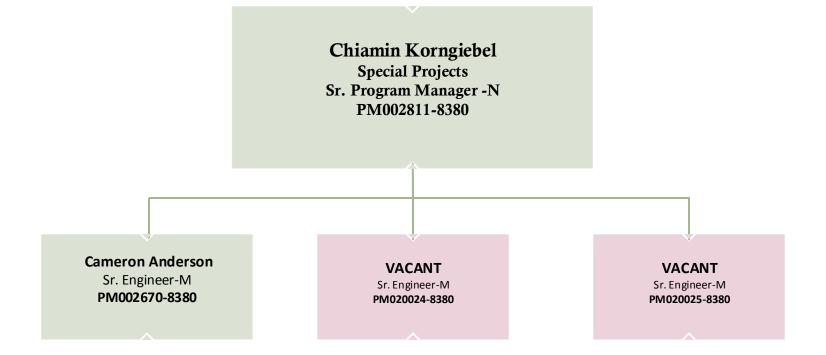

# 3. For all new offices created over the last three years provide org chart, number of positions, and salaries for each.

Response: On Friday, May 15, we provided a response to a question asked during the May 6 budget briefing regarding offices/departments added over the last three years. After the briefing, we were asked to also provide the org chart, number of positions, and salaries for new offices/departments. Based on a comparison of the FY 2016-17 budget to the FY 2019-20 budget, the table below identifies offices that have been created within the past three years. For each one that is <u>new</u>, we have attached the org charts, positions, and salaries.

| General Fund                                                         |
|----------------------------------------------------------------------|
| Dallas Animal Services – Split from Code Compliance                  |
| EMS Compliance – Consolidated into City Controller's Office          |
| Internal Control Task Force - Consolidated into City Controller's    |
| Office                                                               |
| Office of Business Diversity - Split from Business Development and   |
| Procurement Services                                                 |
| Office of Community Care – Split from Housing                        |
| Office of Community Police Oversight – <b>New</b>                    |
| Office of Equity – <b>New</b>                                        |
| Office of Historic Preservation – Split from Sustainable Development |
| and Construction                                                     |
| Office of Homeless Solutions – Split from Housing                    |
| Office of Innovation – Expanded former Center for Performance        |
| Excellence                                                           |
| Office of Integrated Public Safety Solutions – <b>New</b>            |
| Office of Resilience – <b>New</b>                                    |
| Office of Welcoming Communities and Immigrant Affairs – New          |
| Transportation – Split from Mobility and Streets Services            |
| Trinity Watershed Management – Consolidated into Dallas Water        |
| Utilities                                                            |
| Internal Service and Other Funds                                     |
| Equipment and Fleet Management – Split from Equipment and            |
| Building Services                                                    |
| Office of the Bond Program – <b>New</b>                              |