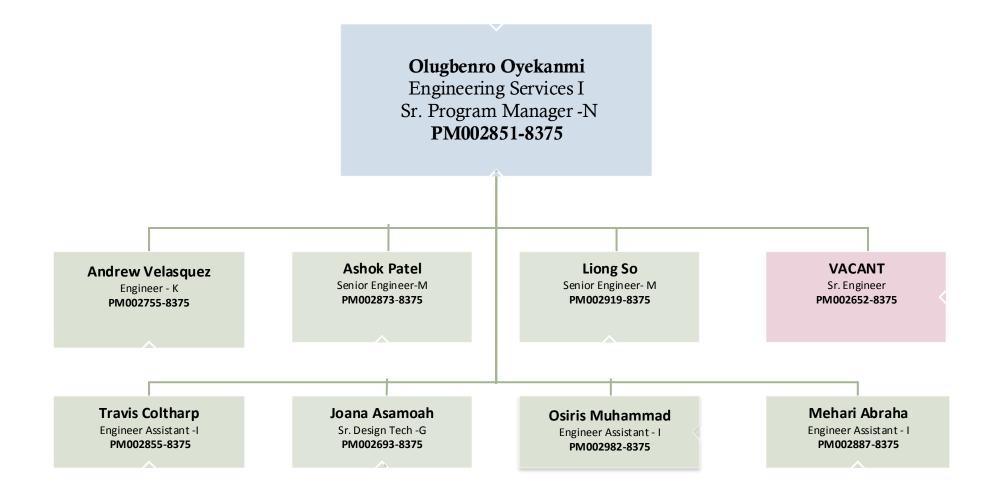

# 3. For all new offices created over the last three years provide org chart, number of positions, and salaries for each.

Response: On Friday, May 15, we provided a response to a question asked during the May 6 budget briefing regarding offices/departments added over the last three years. After the briefing, we were asked to also provide the org chart, number of positions, and salaries for new offices/departments. Based on a comparison of the FY 2016-17 budget to the FY 2019-20 budget, the table below identifies offices that have been created within the past three years. For each one that is <u>new</u>, we have attached the org charts, positions, and salaries.

| General Fund                                                         |
|----------------------------------------------------------------------|
| Dallas Animal Services – Split from Code Compliance                  |
| EMS Compliance – Consolidated into City Controller's Office          |
| Internal Control Task Force - Consolidated into City Controller's    |
| Office                                                               |
| Office of Business Diversity - Split from Business Development and   |
| Procurement Services                                                 |
| Office of Community Care – Split from Housing                        |
| Office of Community Police Oversight – <b>New</b>                    |
| Office of Equity – <b>New</b>                                        |
| Office of Historic Preservation – Split from Sustainable Development |
| and Construction                                                     |
| Office of Homeless Solutions – Split from Housing                    |
| Office of Innovation – Expanded former Center for Performance        |
| Excellence                                                           |
| Office of Integrated Public Safety Solutions – <b>New</b>            |
| Office of Resilience – <b>New</b>                                    |
| Office of Welcoming Communities and Immigrant Affairs – New          |
| Transportation – Split from Mobility and Streets Services            |
| Trinity Watershed Management – Consolidated into Dallas Water        |
| Utilities                                                            |
| Internal Service and Other Funds                                     |
| Equipment and Fleet Management – Split from Equipment and            |
| Building Services                                                    |
| Office of the Bond Program – <b>New</b>                              |