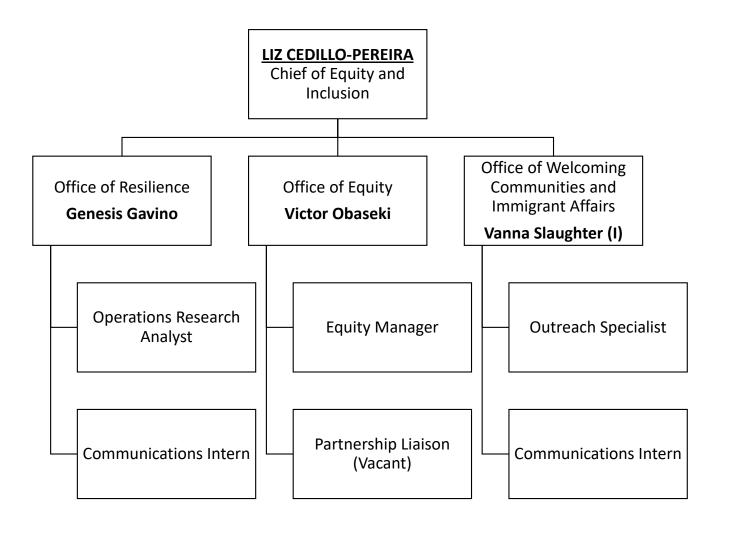

# 3. For all new offices created over the last three years provide org chart, number of positions, and salaries for each.

Response: On Friday, May 15, we provided a response to a question asked during the May 6 budget briefing regarding offices/departments added over the last three years. After the briefing, we were asked to also provide the org chart, number of positions, and salaries for new offices/departments. Based on a comparison of the FY 2016-17 budget to the FY 2019-20 budget, the table below identifies offices that have been created within the past three years. For each one that is <u>new</u>, we have attached the org charts, positions, and salaries.

| General Fund                                                         |
|----------------------------------------------------------------------|
| Dallas Animal Services – Split from Code Compliance                  |
| EMS Compliance – Consolidated into City Controller's Office          |
| Internal Control Task Force - Consolidated into City Controller's    |
| Office                                                               |
| Office of Business Diversity - Split from Business Development and   |
| Procurement Services                                                 |
| Office of Community Care – Split from Housing                        |
| Office of Community Police Oversight – <b>New</b>                    |
| Office of Equity – <b>New</b>                                        |
| Office of Historic Preservation – Split from Sustainable Development |
| and Construction                                                     |
| Office of Homeless Solutions – Split from Housing                    |
| Office of Innovation – Expanded former Center for Performance        |
| Excellence                                                           |
| Office of Integrated Public Safety Solutions – <b>New</b>            |
| Office of Resilience – <b>New</b>                                    |
| Office of Welcoming Communities and Immigrant Affairs – New          |
| Transportation – Split from Mobility and Streets Services            |
| Trinity Watershed Management – Consolidated into Dallas Water        |
| Utilities                                                            |
| Internal Service and Other Funds                                     |
| Equipment and Fleet Management – Split from Equipment and            |
| Building Services                                                    |
| Office of the Bond Program – <b>New</b>                              |

Joey Zapata, Assistant City Manager Nadia Chandler Hardy, Assistant City Manager Dr. Eric A. Johnson, Chief of Economic Development and Neighborhood Services Laila Alequresh, Chief Innovation Officer M. Elizabeth (Liz) Cedillo-Pereira, Chief of Equity and Inclusion Directors and Assistant Directors