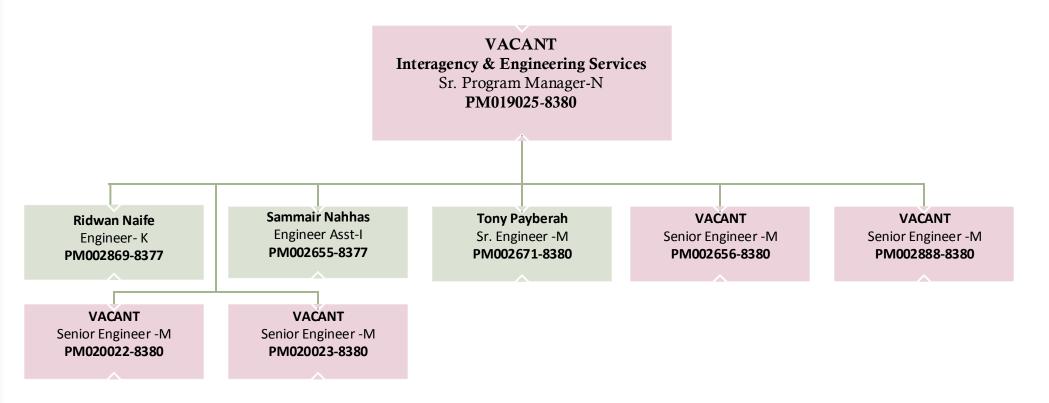

# 3. For all new offices created over the last three years provide org chart, number of positions, and salaries for each.

Response: On Friday, May 15, we provided a response to a question asked during the May 6 budget briefing regarding offices/departments added over the last three years. After the briefing, we were asked to also provide the org chart, number of positions, and salaries for new offices/departments. Based on a comparison of the FY 2016-17 budget to the FY 2019-20 budget, the table below identifies offices that have been created within the past three years. For each one that is <u>new</u>, we have attached the org charts, positions, and salaries.