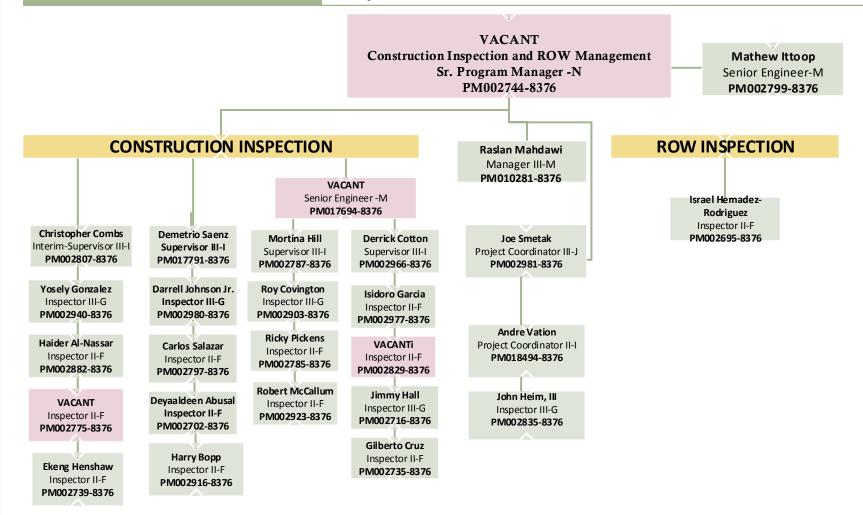

# 3. For all new offices created over the last three years provide org chart, number of positions, and salaries for each.

Response: On Friday, May 15, we provided a response to a question asked during the May 6 budget briefing regarding offices/departments added over the last three years. After the briefing, we were asked to also provide the org chart, number of positions, and salaries for new offices/departments. Based on a comparison of the FY 2016-17 budget to the FY 2019-20 budget, the table below identifies offices that have been created within the past three years. For each one that is <u>new</u>, we have attached the org charts, positions, and salaries.