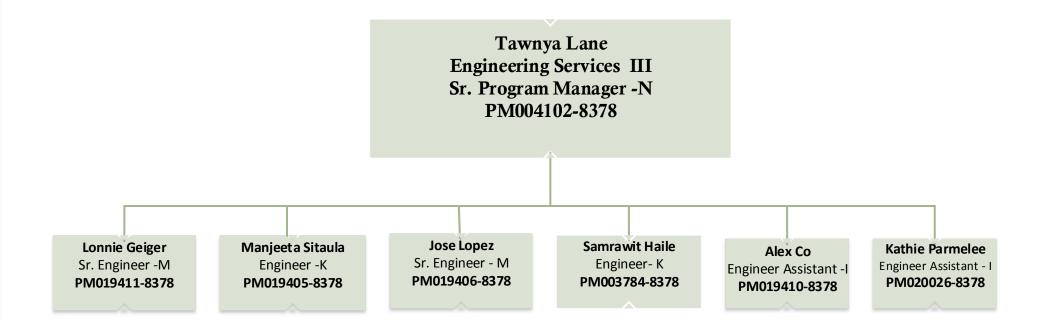

# 3. For all new offices created over the last three years provide org chart, number of positions, and salaries for each.

Response: On Friday, May 15, we provided a response to a question asked during the May 6 budget briefing regarding offices/departments added over the last three years. After the briefing, we were asked to also provide the org chart, number of positions, and salaries for new offices/departments. Based on a comparison of the FY 2016-17 budget to the FY 2019-20 budget, the table below identifies offices that have been created within the past three years. For each one that is <u>new</u>, we have attached the org charts, positions, and salaries.