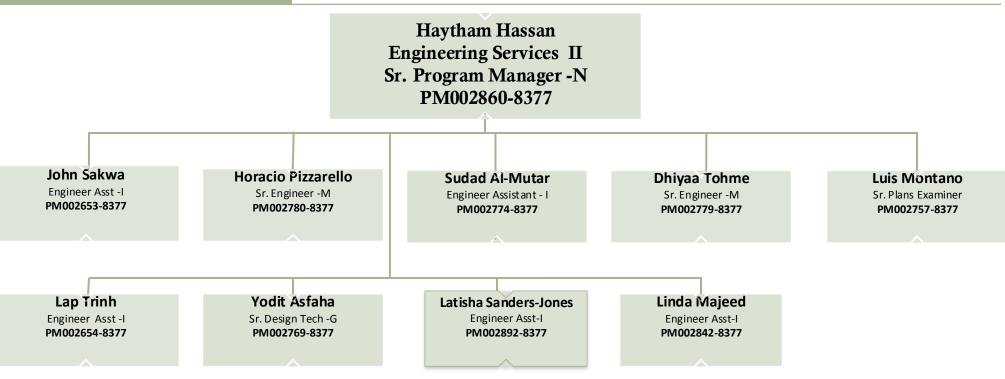

# 3. For all new offices created over the last three years provide org chart, number of positions, and salaries for each.

Response: On Friday, May 15, we provided a response to a question asked during the May 6 budget briefing regarding offices/departments added over the last three years. After the briefing, we were asked to also provide the org chart, number of positions, and salaries for new offices/departments. Based on a comparison of the FY 2016-17 budget to the FY 2019-20 budget, the table below identifies offices that have been created within the past three years. For each one that is <u>new</u>, we have attached the org charts, positions, and salaries.

| General Fund                                                         |
|----------------------------------------------------------------------|
| Dallas Animal Services – Split from Code Compliance                  |
| EMS Compliance – Consolidated into City Controller's Office          |
| Internal Control Task Force - Consolidated into City Controller's    |
| Office                                                               |
| Office of Business Diversity - Split from Business Development and   |
| Procurement Services                                                 |
| Office of Community Care – Split from Housing                        |
| Office of Community Police Oversight – <b>New</b>                    |
| Office of Equity – <b>New</b>                                        |
| Office of Historic Preservation – Split from Sustainable Development |
| and Construction                                                     |
| Office of Homeless Solutions – Split from Housing                    |
| Office of Innovation – Expanded former Center for Performance        |
| Excellence                                                           |
| Office of Integrated Public Safety Solutions – <b>New</b>            |
| Office of Resilience – <b>New</b>                                    |
| Office of Welcoming Communities and Immigrant Affairs – New          |
| Transportation – Split from Mobility and Streets Services            |
| Trinity Watershed Management – Consolidated into Dallas Water        |
| Utilities                                                            |
| Internal Service and Other Funds                                     |
| Equipment and Fleet Management – Split from Equipment and            |
| Building Services                                                    |
| Office of the Bond Program – <b>New</b>                              |