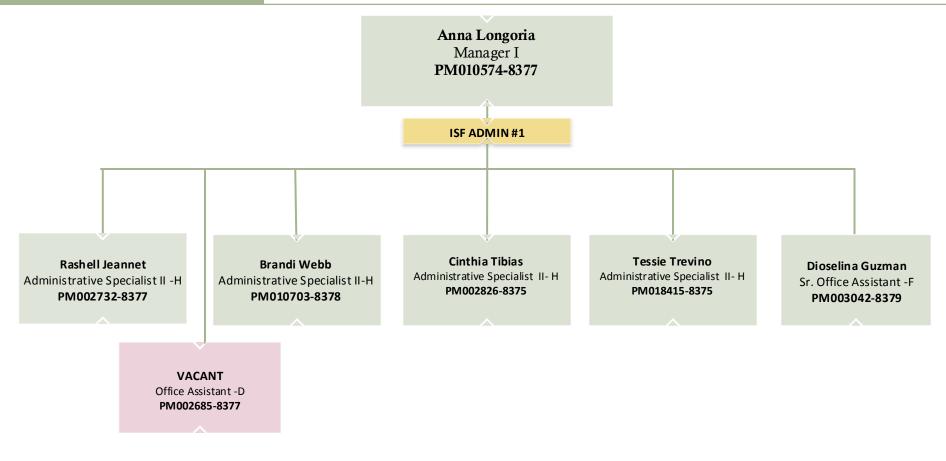

# 3. For all new offices created over the last three years provide org chart, number of positions, and salaries for each.

Response: On Friday, May 15, we provided a response to a question asked during the May 6 budget briefing regarding offices/departments added over the last three years. After the briefing, we were asked to also provide the org chart, number of positions, and salaries for new offices/departments. Based on a comparison of the FY 2016-17 budget to the FY 2019-20 budget, the table below identifies offices that have been created within the past three years. For each one that is <u>new</u>, we have attached the org charts, positions, and salaries.