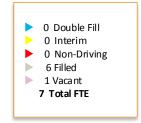

# 3. For all new offices created over the last three years provide org chart, number of positions, and salaries for each.

Response: On Friday, May 15, we provided a response to a question asked during the May 6 budget briefing regarding offices/departments added over the last three years. After the briefing, we were asked to also provide the org chart, number of positions, and salaries for new offices/departments. Based on a comparison of the FY 2016-17 budget to the FY 2019-20 budget, the table below identifies offices that have been created within the past three years. For each one that is <u>new</u>, we have attached the org charts, positions, and salaries.