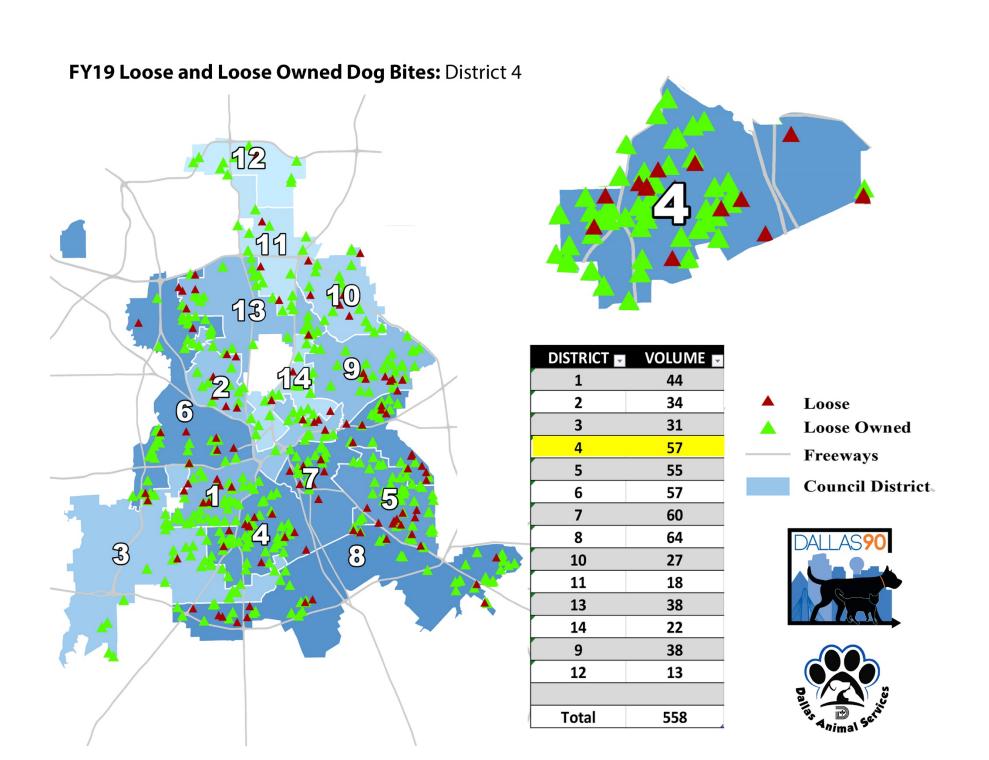

For the Loose and Loose Owned Dog Bites graphic, the map on the left shows the entire City of Dallas service area, and the Council District is pulled out on the top right. Based on call volume, the color of the district illustrates a higher call volume with a darker color (see legend on bottom right). The reported bites in the district are illustrated by triangles: red triangles are loose (no owner found) dogs and green triangles are loose owned dogs. There is also a table on the right detailing the number of bites reported in each district.

### FY19 Loose and Loose Owned Dog Bites: District 1 VOLUME 🗖 DISTRICT 🖃 Loose **Loose Owned Freeways** Council District Total

| DISTRICT 🔽 | VOLUME 🔽 | % ▼    |
|------------|----------|--------|
| 4          | 1,075    | 13.7%  |
| 8          | 991      | 12.6%  |
| 5          | 822      | 10.5%  |
| 7          | 786      | 10.0%  |
| 3          | 745      | 9.5%   |
| 1          | 545      | 6.9%   |
| 6          | 523      | 6.7%   |
| 2          | 389      | 5.0%   |
| 9          | 364      | 4.6%   |
| 10         | 207      | 2.6%   |
| 14         | 141      | 1.8%   |
| 13         | 132      | 1.7%   |
| 11         | 102      | 1.3%   |
| 12         | 99       | 1.3%   |
| N/A        | 937      | 11.9%  |
|            |          |        |
| Total      | 7,858    | 100.0% |

N/A - Record excluded location data

% ▼

13.7%

12.6%

10.5%

10.0%

9.5%

6.9%