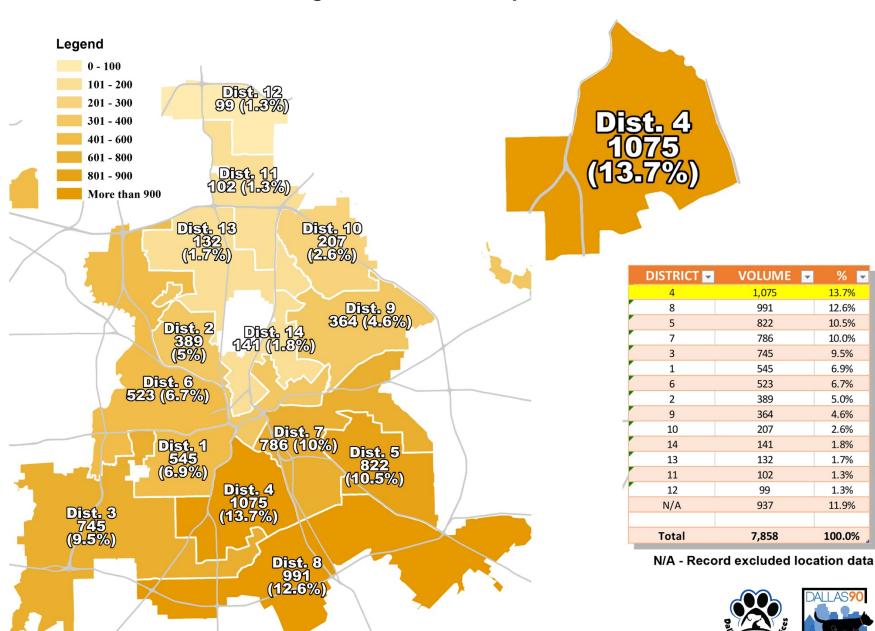

For the Loose and Loose Owned External Service Request graphic, the map on the left shows the entire City of Dallas service area, and the Council District is pulled out on the top right. Based on call volume, the color of the district illustrates a higher call volume with a darker color (see legend on top left). There is also a table on the bottom right detailing the number of calls in each district. The table is arranged by volume of calls.

### FY19 Loose and Loose Owned Dog Bites: District 1 VOLUME 🗖 DISTRICT 🖃 Loose **Loose Owned Freeways** Council District Total

| DISTRICT 🔽 | VOLUME 🔽 | % ▼    |
|------------|----------|--------|
| 4          | 1,075    | 13.7%  |
| 8          | 991      | 12.6%  |
| 5          | 822      | 10.5%  |
| 7          | 786      | 10.0%  |
| 3          | 745      | 9.5%   |
| 1          | 545      | 6.9%   |
| 6          | 523      | 6.7%   |
| 2          | 389      | 5.0%   |
| 9          | 364      | 4.6%   |
| 10         | 207      | 2.6%   |
| 14         | 141      | 1.8%   |
| 13         | 132      | 1.7%   |
| 11         | 102      | 1.3%   |
| 12         | 99       | 1.3%   |
| N/A        | 937      | 11.9%  |
|            |          |        |
| Total      | 7,858    | 100.0% |

N/A - Record excluded location data

% ▼

13.7%

12.6%

10.5%

10.0%

9.5%

6.9%