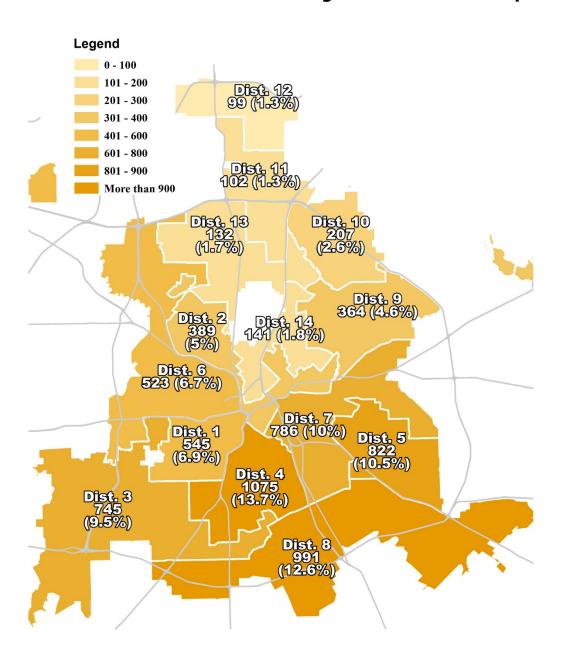

For the Loose and Loose Owned Dog Bites graphic, the map on the left shows the entire City of Dallas service area, and the Council District is pulled out on the top right. Based on call volume, the color of the district illustrates a higher call volume with a darker color (see legend on bottom right). The reported bites in the district are illustrated by triangles: red triangles are loose (no owner found) dogs and green triangles are loose owned dogs. There is also a table on the right detailing the number of bites reported in each district.

### FY19 Loose and Loose Owned Dog Bites: District 1 VOLUME 🗖 DISTRICT 🖃 Loose **Loose Owned Freeways** Council District Total

| DISTRICT 🔽 | VOLUME 🔽 | % ▼    |
|------------|----------|--------|
| 4          | 1,075    | 13.7%  |
| 8          | 991      | 12.6%  |
| 5          | 822      | 10.5%  |
| 7          | 786      | 10.0%  |
| 3          | 745      | 9.5%   |
| 1          | 545      | 6.9%   |
| 6          | 523      | 6.7%   |
| 2          | 389      | 5.0%   |
| 9          | 364      | 4.6%   |
| 10         | 207      | 2.6%   |
| 14         | 141      | 1.8%   |
| 13         | 132      | 1.7%   |
| 11         | 102      | 1.3%   |
| 12         | 99       | 1.3%   |
| N/A        | 937      | 11.9%  |
|            |          |        |
| Total      | 7,858    | 100.0% |

N/A - Record excluded location data

% ▼

13.7%

12.6%

10.5%

10.0%

9.5%

6.9%

6.7%

5.0%

4.6%

2.6%

1.8%

1.7%

1.3%

1.3%

11.9%

100.0%

| DISTRICT 🔽 | VOLUME 🔽 | % ▼    |
|------------|----------|--------|
| 4          | 1,075    | 13.7%  |
| 8          | 991      | 12.6%  |
| 5          | 822      | 10.5%  |
| 7          | 786      | 10.0%  |
| 3          | 745      | 9.5%   |
| 1          | 545      | 6.9%   |
| 6          | 523      | 6.7%   |
| 2          | 389      | 5.0%   |
| 9          | 364      | 4.6%   |
| 10         | 207      | 2.6%   |
| 14         | 141      | 1.8%   |
| 13         | 132      | 1.7%   |
| 11         | 102      | 1.3%   |
| 12         | 99       | 1.3%   |
| N/A        | 937      | 11.9%  |
|            |          |        |
| Total      | 7,858    | 100.0% |