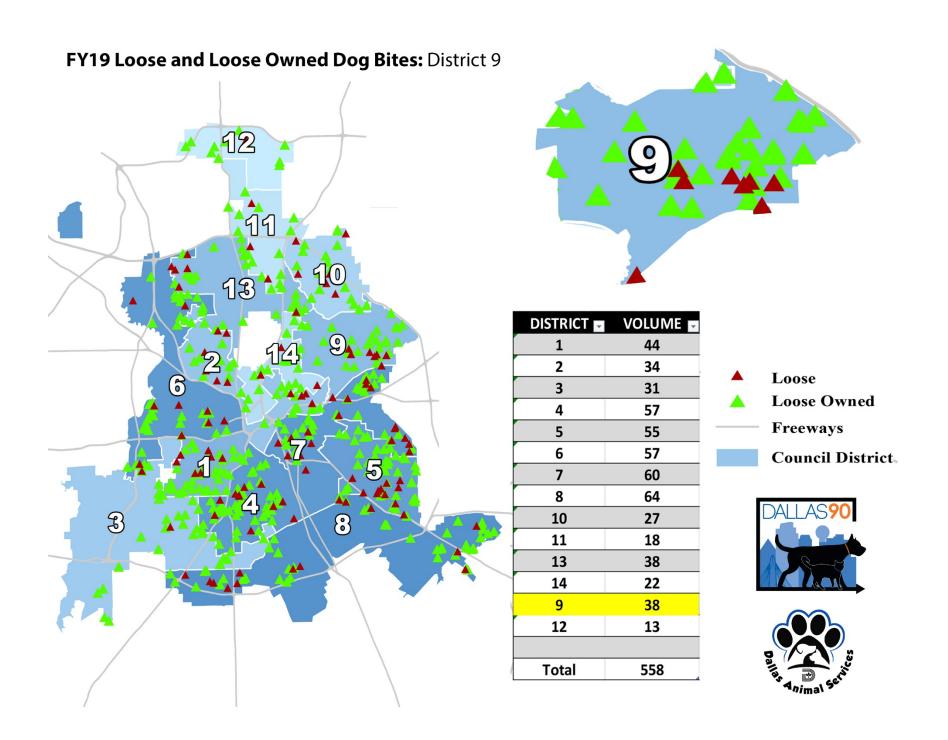

For the Loose and Loose Owned Dog Bites graphic, the map on the left shows the entire City of Dallas service area, and the Council District is pulled out on the top right. Based on call volume, the color of the district illustrates a higher call volume with a darker color (see legend on bottom right). The reported bites in the district are illustrated by triangles: red triangles are loose (no owner found) dogs and green triangles are loose owned dogs. There is also a table on the right detailing the number of bites reported in each district.