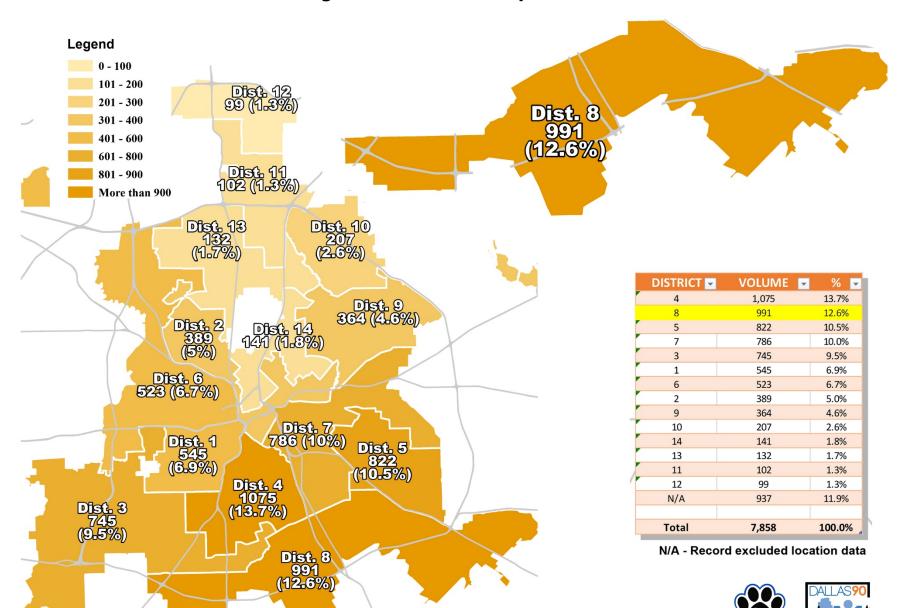

For the Loose and Loose Owned External Service Request graphic, the map on the left shows the entire City of Dallas service area, and the Council District is pulled out on the top right. Based on call volume, the color of the district illustrates a higher call volume with a darker color (see legend on top left). There is also a table on the bottom right detailing the number of calls in each district. The table is arranged by volume of calls.