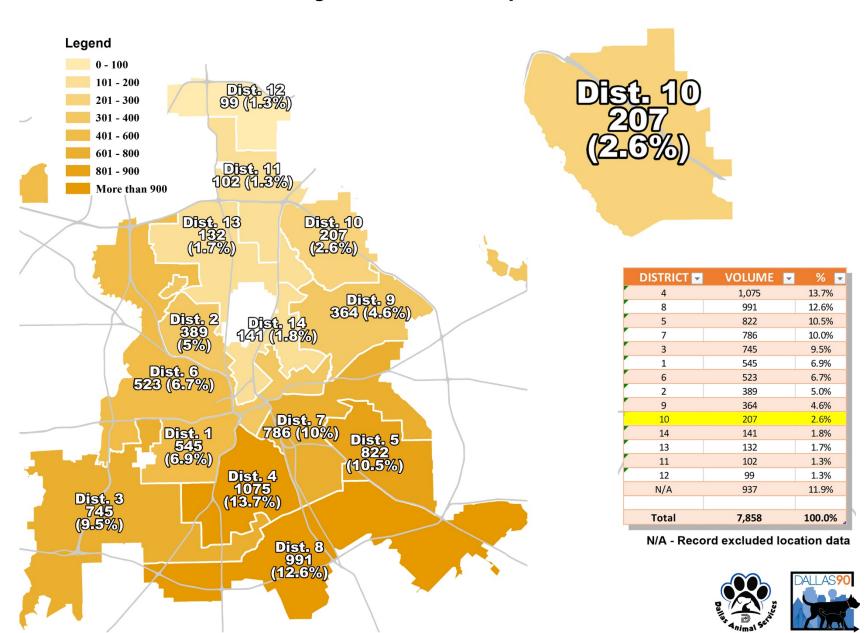

For the Loose and Loose Owned Dog Bites graphic, the map on the left shows the entire City of Dallas service area, and the Council District is pulled out on the top right. Based on call volume, the color of the district illustrates a higher call volume with a darker color (see legend on bottom right). The reported bites in the district are illustrated by triangles: red triangles are loose (no owner found) dogs and green triangles are loose owned dogs. There is also a table on the right detailing the number of bites reported in each district.

### FY19 Loose and Loose Owned Dog Bites: District 1 VOLUME 🗖 DISTRICT 🖃 Loose **Loose Owned Freeways** Council District Total

| DISTRICT 🔽 | VOLUME 🔽 | % ▼    |
|------------|----------|--------|
| 4          | 1,075    | 13.7%  |
| 8          | 991      | 12.6%  |
| 5          | 822      | 10.5%  |
| 7          | 786      | 10.0%  |
| 3          | 745      | 9.5%   |
| 1          | 545      | 6.9%   |
| 6          | 523      | 6.7%   |
| 2          | 389      | 5.0%   |
| 9          | 364      | 4.6%   |
| 10         | 207      | 2.6%   |
| 14         | 141      | 1.8%   |
| 13         | 132      | 1.7%   |
| 11         | 102      | 1.3%   |
| 12         | 99       | 1.3%   |
| N/A        | 937      | 11.9%  |
|            |          |        |
| Total      | 7,858    | 100.0% |

N/A - Record excluded location data

% ▼

13.7%

12.6%

10.5%

10.0%

9.5%

6.9%