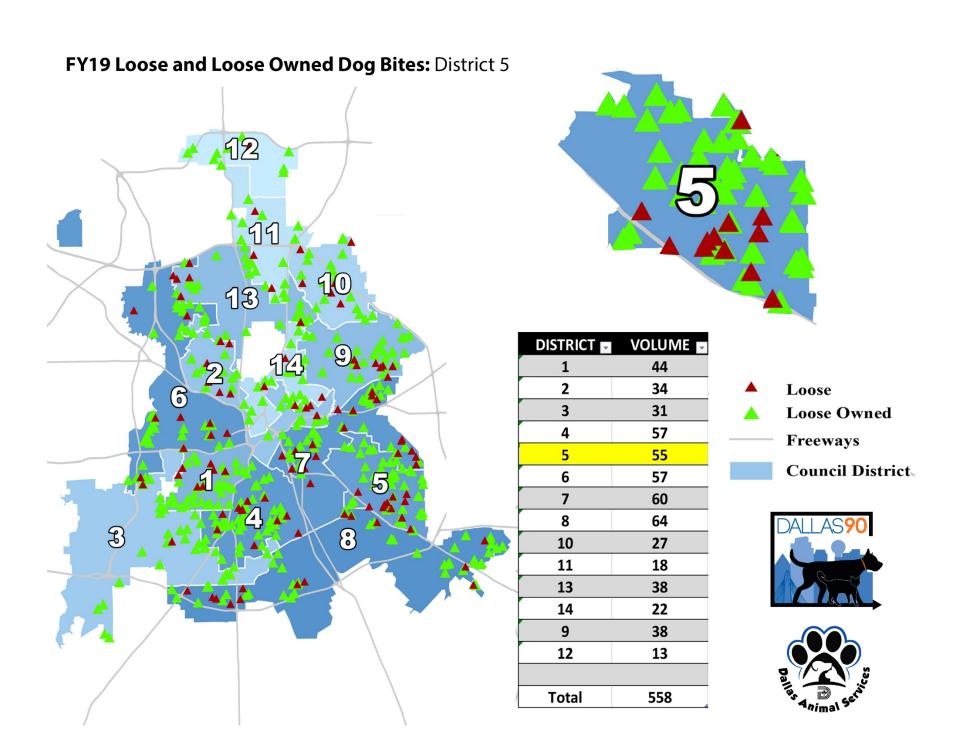

For the Loose and Loose Owned Dog Bites graphic, the map on the left shows the entire City of Dallas service area, and the Council District is pulled out on the top right. Based on call volume, the color of the district illustrates a higher call volume with a darker color (see legend on bottom right). The reported bites in the district are illustrated by triangles: red triangles are loose (no owner found) dogs and green triangles are loose owned dogs. There is also a table on the right detailing the number of bites reported in each district.

### FY19 Loose and Loose Owned Dog Bites: District 1 VOLUME 🗖 DISTRICT 🖃 Loose **Loose Owned Freeways** Council District Total

| DISTRICT 🔽 | VOLUME 🔽 | % ▼    |
|------------|----------|--------|
| 4          | 1,075    | 13.7%  |
| 8          | 991      | 12.6%  |
| 5          | 822      | 10.5%  |
| 7          | 786      | 10.0%  |
| 3          | 745      | 9.5%   |
| 1          | 545      | 6.9%   |
| 6          | 523      | 6.7%   |
| 2          | 389      | 5.0%   |
| 9          | 364      | 4.6%   |
| 10         | 207      | 2.6%   |
| 14         | 141      | 1.8%   |
| 13         | 132      | 1.7%   |
| 11         | 102      | 1.3%   |
| 12         | 99       | 1.3%   |
| N/A        | 937      | 11.9%  |
|            |          |        |
| Total      | 7,858    | 100.0% |

N/A - Record excluded location data

% ▼

13.7%

12.6%

10.5%

10.0%

9.5%

6.9%