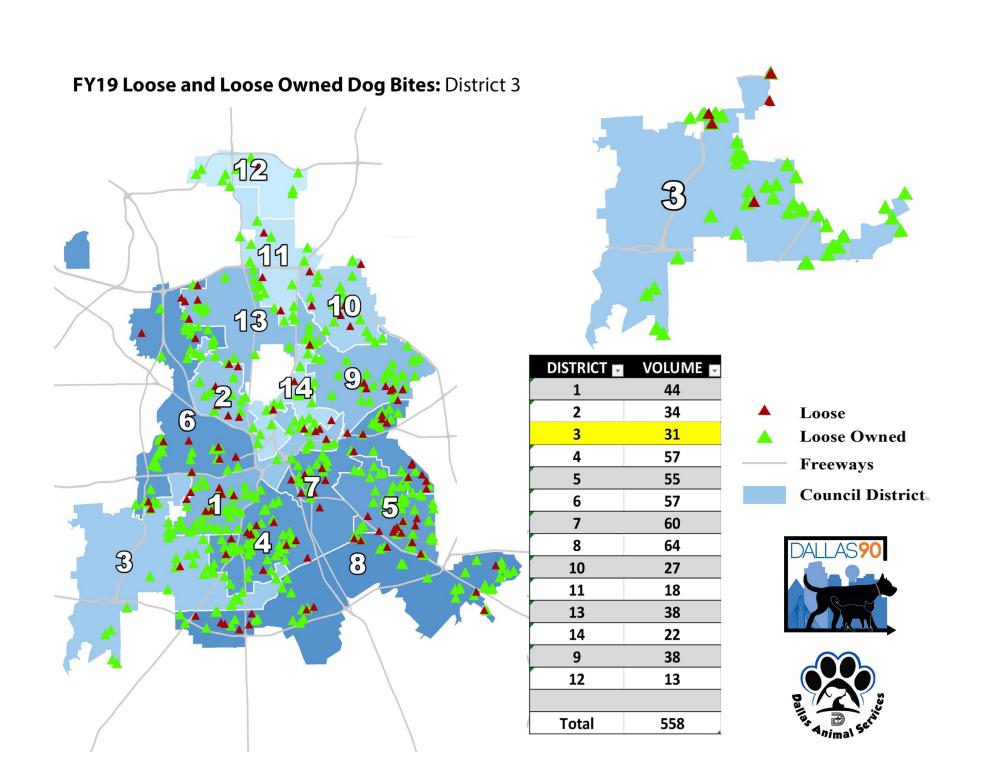

For the Loose and Loose Owned Dog Bites graphic, the map on the left shows the entire City of Dallas service area, and the Council District is pulled out on the top right. Based on call volume, the color of the district illustrates a higher call volume with a darker color (see legend on bottom right). The reported bites in the district are illustrated by triangles: red triangles are loose (no owner found) dogs and green triangles are loose owned dogs. There is also a table on the right detailing the number of bites reported in each district.

### FY19 Loose and Loose Owned Dog Bites: District 1 VOLUME 🗖 DISTRICT 🖃 Loose **Loose Owned Freeways** Council District Total

| DISTRICT 🔽 | VOLUME 🔽 | % ▼    |
|------------|----------|--------|
| 4          | 1,075    | 13.7%  |
| 8          | 991      | 12.6%  |
| 5          | 822      | 10.5%  |
| 7          | 786      | 10.0%  |
| 3          | 745      | 9.5%   |
| 1          | 545      | 6.9%   |
| 6          | 523      | 6.7%   |
| 2          | 389      | 5.0%   |
| 9          | 364      | 4.6%   |
| 10         | 207      | 2.6%   |
| 14         | 141      | 1.8%   |
| 13         | 132      | 1.7%   |
| 11         | 102      | 1.3%   |
| 12         | 99       | 1.3%   |
| N/A        | 937      | 11.9%  |
|            |          |        |
| Total      | 7,858    | 100.0% |

N/A - Record excluded location data

% ▼

13.7%

12.6%

10.5%

10.0%

9.5%

6.9%