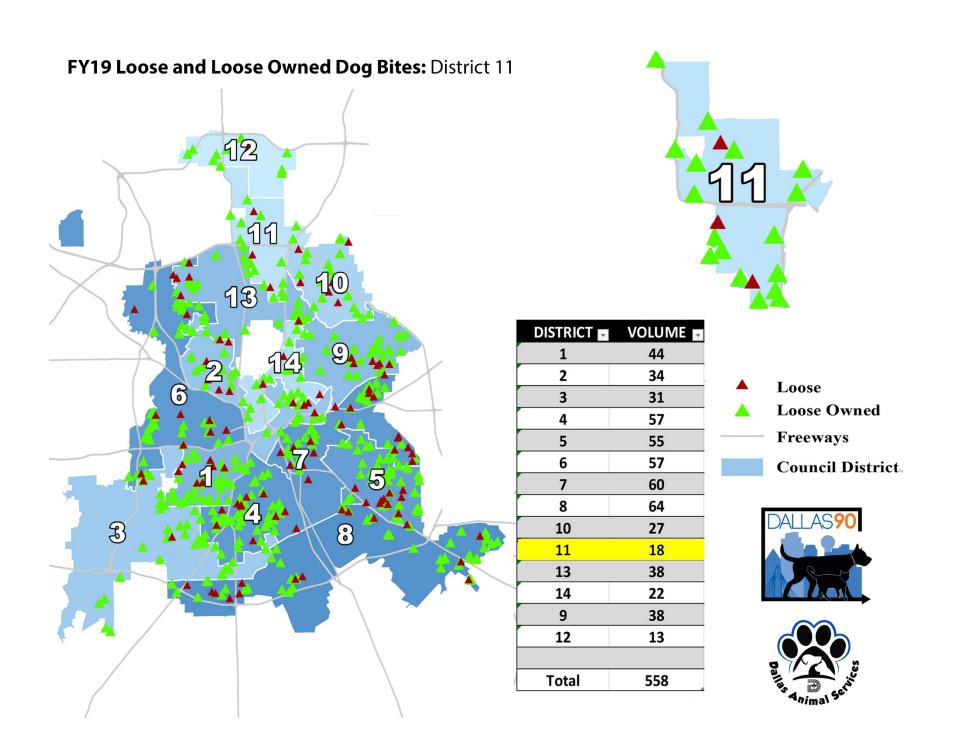

For the Loose and Loose Owned Dog Bites graphic, the map on the left shows the entire City of Dallas service area, and the Council District is pulled out on the top right. Based on call volume, the color of the district illustrates a higher call volume with a darker color (see legend on bottom right). The reported bites in the district are illustrated by triangles: red triangles are loose (no owner found) dogs and green triangles are loose owned dogs. There is also a table on the right detailing the number of bites reported in each district.

### FY19 Loose and Loose Owned Dog Bites: District 1 VOLUME 🗖 DISTRICT 🖃 Loose **Loose Owned Freeways** Council District Total

| DISTRICT 🔽 | VOLUME 🔽 | % ▼    |
|------------|----------|--------|
| 4          | 1,075    | 13.7%  |
| 8          | 991      | 12.6%  |
| 5          | 822      | 10.5%  |
| 7          | 786      | 10.0%  |
| 3          | 745      | 9.5%   |
| 1          | 545      | 6.9%   |
| 6          | 523      | 6.7%   |
| 2          | 389      | 5.0%   |
| 9          | 364      | 4.6%   |
| 10         | 207      | 2.6%   |
| 14         | 141      | 1.8%   |
| 13         | 132      | 1.7%   |
| 11         | 102      | 1.3%   |
| 12         | 99       | 1.3%   |
| N/A        | 937      | 11.9%  |
|            |          |        |
| Total      | 7,858    | 100.0% |

N/A - Record excluded location data

% ▼

13.7%

12.6%

10.5%

10.0%

9.5%

6.9%