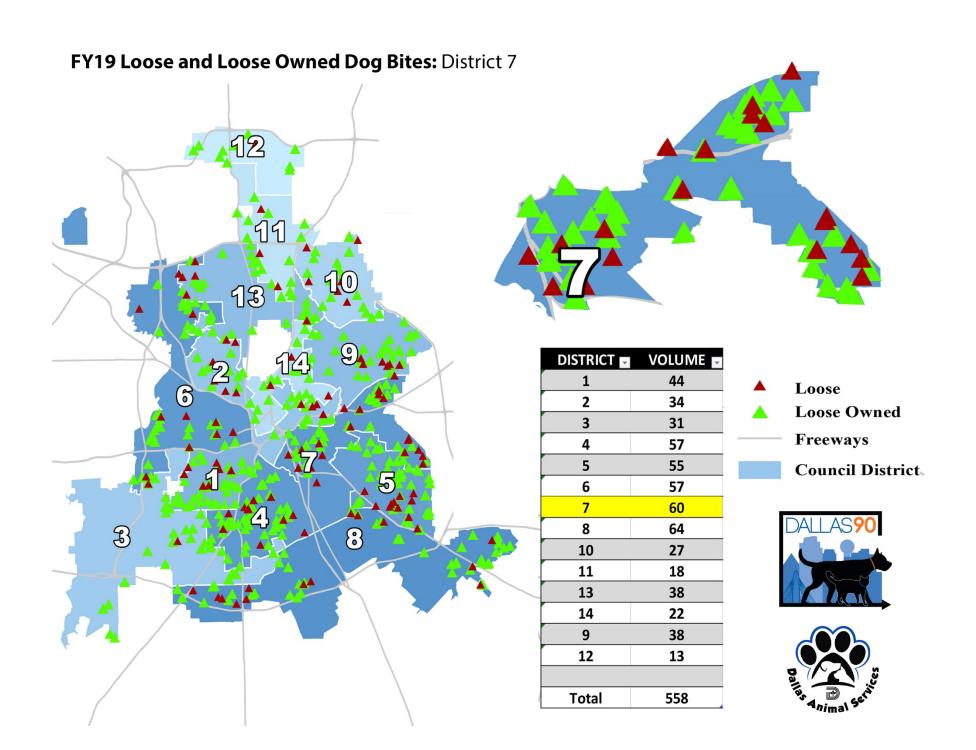

For the Loose and Loose Owned Dog Bites graphic, the map on the left shows the entire City of Dallas service area, and the Council District is pulled out on the top right. Based on call volume, the color of the district illustrates a higher call volume with a darker color (see legend on bottom right). The reported bites in the district are illustrated by triangles: red triangles are loose (no owner found) dogs and green triangles are loose owned dogs. There is also a table on the right detailing the number of bites reported in each district.

### FY19 Loose and Loose Owned Dog Bites: District 1 VOLUME 🗖 DISTRICT 🖃 Loose **Loose Owned Freeways** Council District Total

| DISTRICT 🔽 | VOLUME 🔽 | % ▼    |
|------------|----------|--------|
| 4          | 1,075    | 13.7%  |
| 8          | 991      | 12.6%  |
| 5          | 822      | 10.5%  |
| 7          | 786      | 10.0%  |
| 3          | 745      | 9.5%   |
| 1          | 545      | 6.9%   |
| 6          | 523      | 6.7%   |
| 2          | 389      | 5.0%   |
| 9          | 364      | 4.6%   |
| 10         | 207      | 2.6%   |
| 14         | 141      | 1.8%   |
| 13         | 132      | 1.7%   |
| 11         | 102      | 1.3%   |
| 12         | 99       | 1.3%   |
| N/A        | 937      | 11.9%  |
|            |          |        |
| Total      | 7,858    | 100.0% |

N/A - Record excluded location data

% ▼

13.7%

12.6%

10.5%

10.0%

9.5%

6.9%