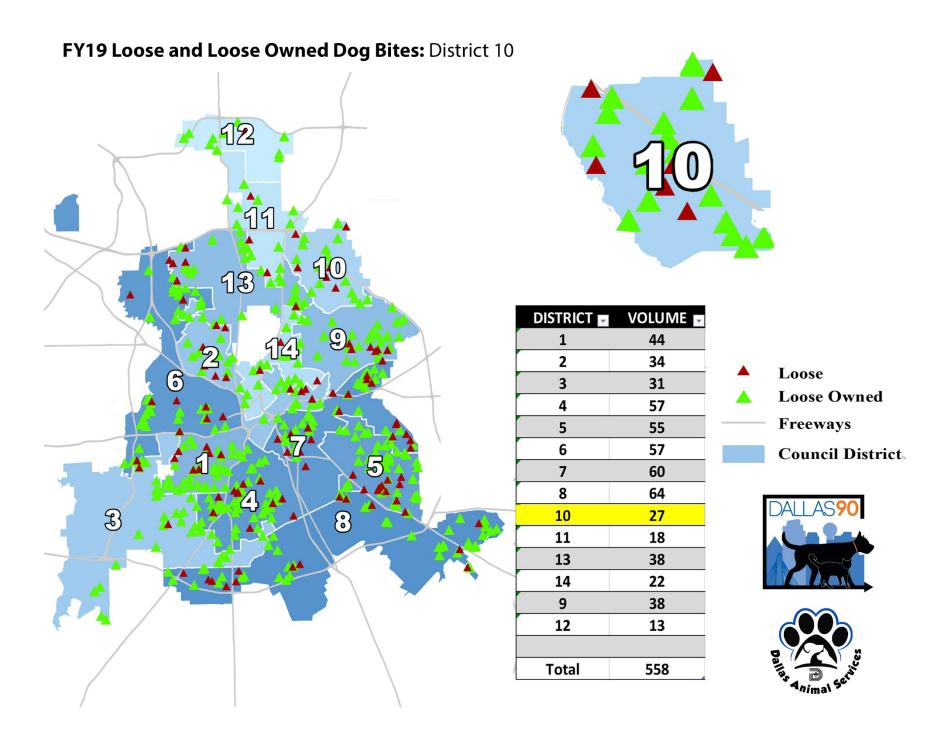

For the Loose and Loose Owned Dog Bites graphic, the map on the left shows the entire City of Dallas service area, and the Council District is pulled out on the top right. Based on call volume, the color of the district illustrates a higher call volume with a darker color (see legend on bottom right). The reported bites in the district are illustrated by triangles: red triangles are loose (no owner found) dogs and green triangles are loose owned dogs. There is also a table on the right detailing the number of bites reported in each district.

### FY19 Loose and Loose Owned Dog Bites: District 1 VOLUME 🗖 DISTRICT 🖃 Loose **Loose Owned Freeways** Council District Total

| DISTRICT 🔽 | VOLUME 🔽 | % ▼    |
|------------|----------|--------|
| 4          | 1,075    | 13.7%  |
| 8          | 991      | 12.6%  |
| 5          | 822      | 10.5%  |
| 7          | 786      | 10.0%  |
| 3          | 745      | 9.5%   |
| 1          | 545      | 6.9%   |
| 6          | 523      | 6.7%   |
| 2          | 389      | 5.0%   |
| 9          | 364      | 4.6%   |
| 10         | 207      | 2.6%   |
| 14         | 141      | 1.8%   |
| 13         | 132      | 1.7%   |
| 11         | 102      | 1.3%   |
| 12         | 99       | 1.3%   |
| N/A        | 937      | 11.9%  |
|            |          |        |
| Total      | 7,858    | 100.0% |

N/A - Record excluded location data

% ▼

13.7%

12.6%

10.5%

10.0%

9.5%

6.9%