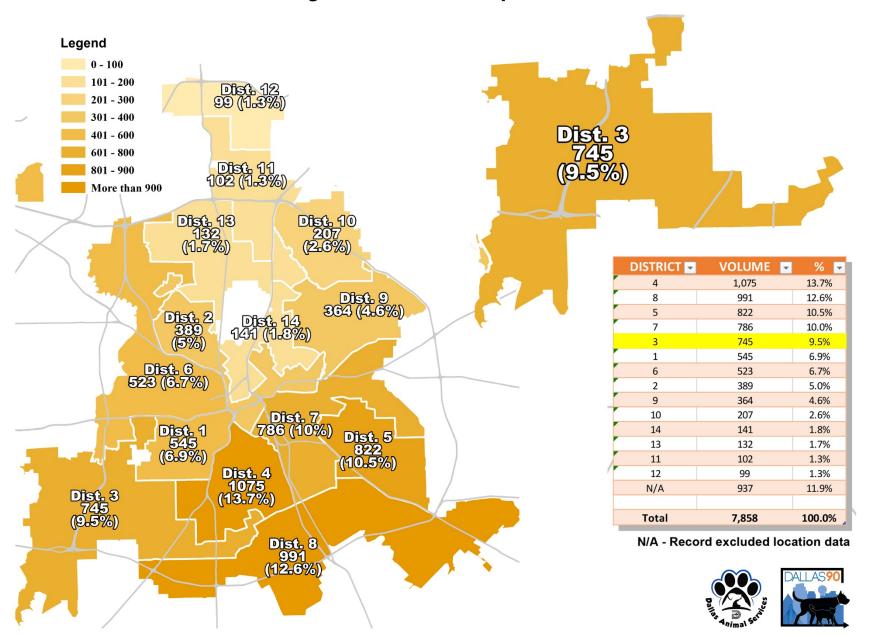

For the Loose and Loose Owned External Service Request graphic, the map on the left shows the entire City of Dallas service area, and the Council District is pulled out on the top right. Based on call volume, the color of the district illustrates a higher call volume with a darker color (see legend on top left). There is also a table on the bottom right detailing the number of calls in each district. The table is arranged by volume of calls.

### FY19 Loose and Loose Owned Dog Bites: District 1 VOLUME 🗖 DISTRICT 🖃 Loose **Loose Owned Freeways** Council District Total

| DISTRICT 🔽 | VOLUME 🔽 | % ▼    |
|------------|----------|--------|
| 4          | 1,075    | 13.7%  |
| 8          | 991      | 12.6%  |
| 5          | 822      | 10.5%  |
| 7          | 786      | 10.0%  |
| 3          | 745      | 9.5%   |
| 1          | 545      | 6.9%   |
| 6          | 523      | 6.7%   |
| 2          | 389      | 5.0%   |
| 9          | 364      | 4.6%   |
| 10         | 207      | 2.6%   |
| 14         | 141      | 1.8%   |
| 13         | 132      | 1.7%   |
| 11         | 102      | 1.3%   |
| 12         | 99       | 1.3%   |
| N/A        | 937      | 11.9%  |
|            |          |        |
| Total      | 7,858    | 100.0% |

N/A - Record excluded location data

% ▼

13.7%

12.6%

10.5%

10.0%

9.5%

6.9%