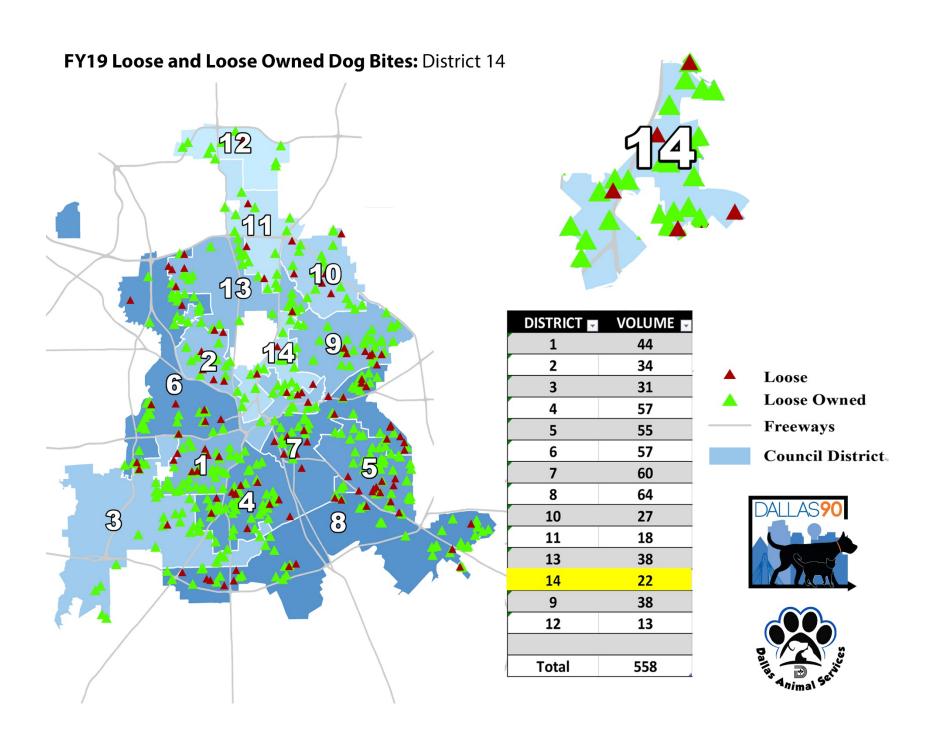

For the Loose and Loose Owned Dog Bites graphic, the map on the left shows the entire City of Dallas service area, and the Council District is pulled out on the top right. Based on call volume, the color of the district illustrates a higher call volume with a darker color (see legend on bottom right). The reported bites in the district are illustrated by triangles: red triangles are loose (no owner found) dogs and green triangles are loose owned dogs. There is also a table on the right detailing the number of bites reported in each district.

### FY19 Loose and Loose Owned Dog Bites: District 1 VOLUME 🗖 DISTRICT 🖃 Loose **Loose Owned Freeways** Council District Total

| DISTRICT 🔽 | VOLUME 🔽 | % ▼    |
|------------|----------|--------|
| 4          | 1,075    | 13.7%  |
| 8          | 991      | 12.6%  |
| 5          | 822      | 10.5%  |
| 7          | 786      | 10.0%  |
| 3          | 745      | 9.5%   |
| 1          | 545      | 6.9%   |
| 6          | 523      | 6.7%   |
| 2          | 389      | 5.0%   |
| 9          | 364      | 4.6%   |
| 10         | 207      | 2.6%   |
| 14         | 141      | 1.8%   |
| 13         | 132      | 1.7%   |
| 11         | 102      | 1.3%   |
| 12         | 99       | 1.3%   |
| N/A        | 937      | 11.9%  |
|            |          |        |
| Total      | 7,858    | 100.0% |