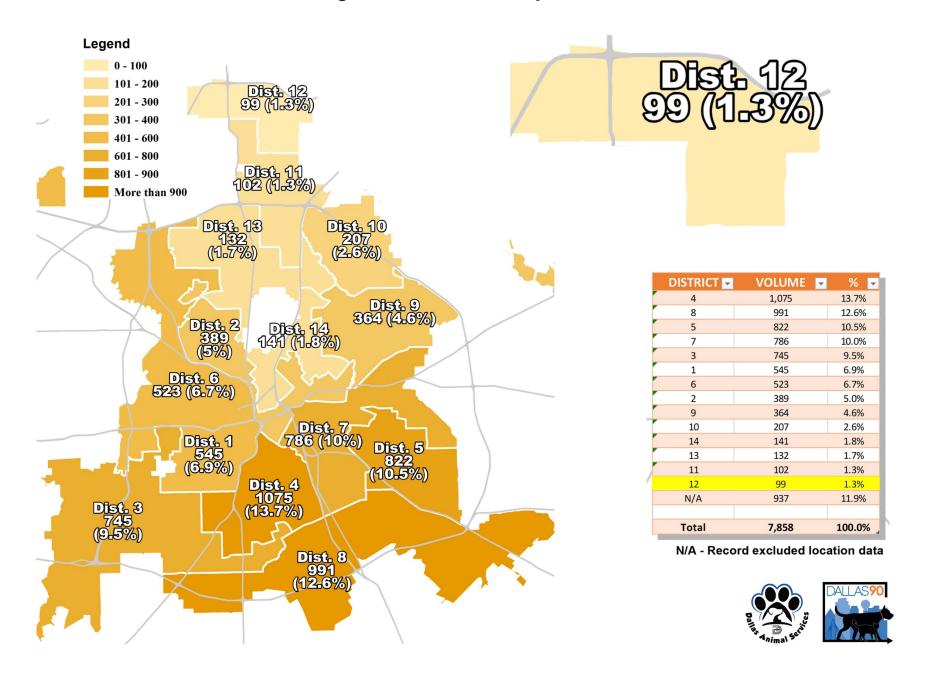

For the Loose and Loose Owned Dog Bites graphic, the map on the left shows the entire City of Dallas service area, and the Council District is pulled out on the top right. Based on call volume, the color of the district illustrates a higher call volume with a darker color (see legend on bottom right). The reported bites in the district are illustrated by triangles: red triangles are loose (no owner found) dogs and green triangles are loose owned dogs. There is also a table on the right detailing the number of bites reported in each district.

N/A - Record excluded location data

**FY19 Loose and Loose Owned Dog Bites:** District 12

| DISTRICT 🔽 | VOLUME 🔽 | % 🔽    |
|------------|----------|--------|
| 4          | 1,075    | 13.7%  |
| 8          | 991      | 12.6%  |
| 5          | 822      | 10.5%  |
| 7          | 786      | 10.0%  |
| 3          | 745      | 9.5%   |
| 1          | 545      | 6.9%   |
| 6          | 523      | 6.7%   |
| 2          | 389      | 5.0%   |
| 9          | 364      | 4.6%   |
| 10         | 207      | 2.6%   |
| 14         | 141      | 1.8%   |
| 13         | 132      | 1.7%   |
| 11         | 102      | 1.3%   |
| 12         | 99       | 1.3%   |
| N/A        | 937      | 11.9%  |
|            |          |        |
| Total      | 7,858    | 100.0% |

N/A - Record excluded location data