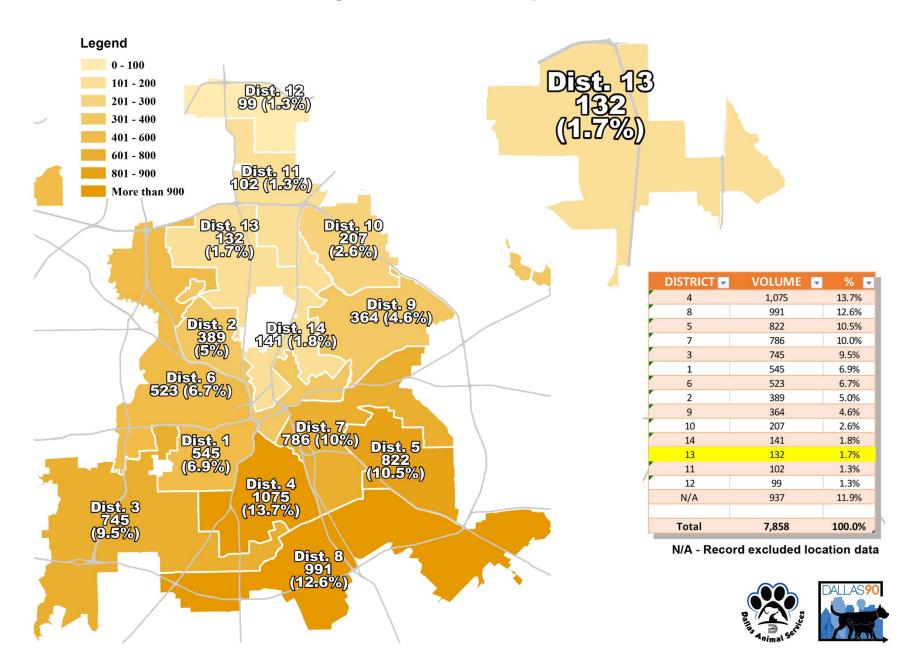

For the Loose and Loose Owned External Service Request graphic, the map on the left shows the entire City of Dallas service area, and the Council District is pulled out on the top right. Based on call volume, the color of the district illustrates a higher call volume with a darker color (see legend on top left). There is also a table on the bottom right detailing the number of calls in each district. The table is arranged by volume of calls.

### FY19 Loose and Loose Owned Dog Bites: District 1 VOLUME 🗖 DISTRICT 🖃 Loose **Loose Owned Freeways** Council District Total

| DISTRICT 🔽 | VOLUME 🔽 | % ▼    |
|------------|----------|--------|
| 4          | 1,075    | 13.7%  |
| 8          | 991      | 12.6%  |
| 5          | 822      | 10.5%  |
| 7          | 786      | 10.0%  |
| 3          | 745      | 9.5%   |
| 1          | 545      | 6.9%   |
| 6          | 523      | 6.7%   |
| 2          | 389      | 5.0%   |
| 9          | 364      | 4.6%   |
| 10         | 207      | 2.6%   |
| 14         | 141      | 1.8%   |
| 13         | 132      | 1.7%   |
| 11         | 102      | 1.3%   |
| 12         | 99       | 1.3%   |
| N/A        | 937      | 11.9%  |
|            |          |        |
| Total      | 7,858    | 100.0% |

N/A - Record excluded location data

% ▼

13.7%

12.6%

10.5%

10.0%

9.5%

6.9%