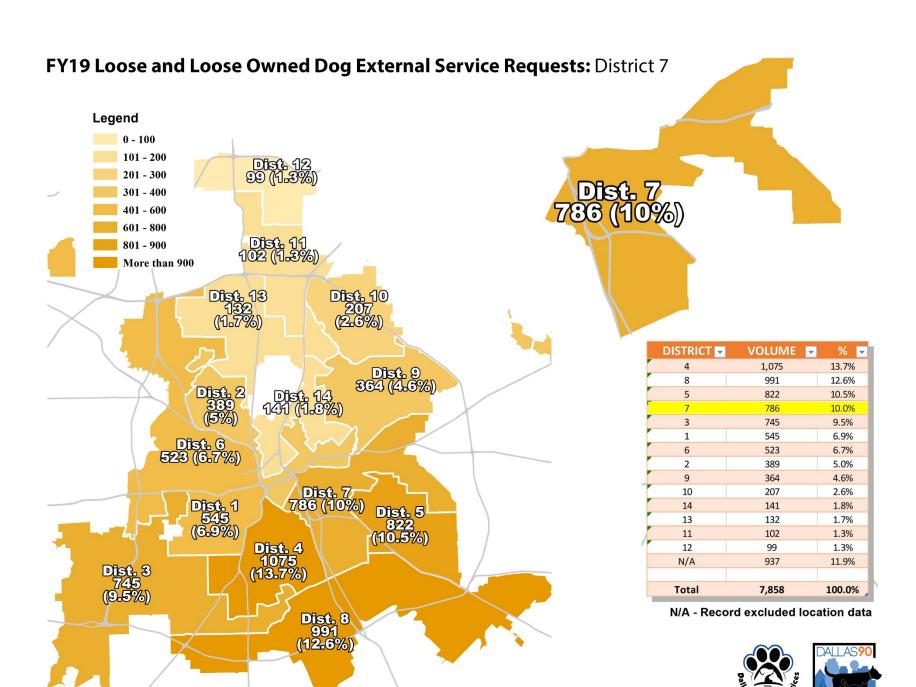

For the Loose and Loose Owned External Service Request graphic, the map on the left shows the entire City of Dallas service area, and the Council District is pulled out on the top right. Based on call volume, the color of the district illustrates a higher call volume with a darker color (see legend on top left). There is also a table on the bottom right detailing the number of calls in each district. The table is arranged by volume of calls.