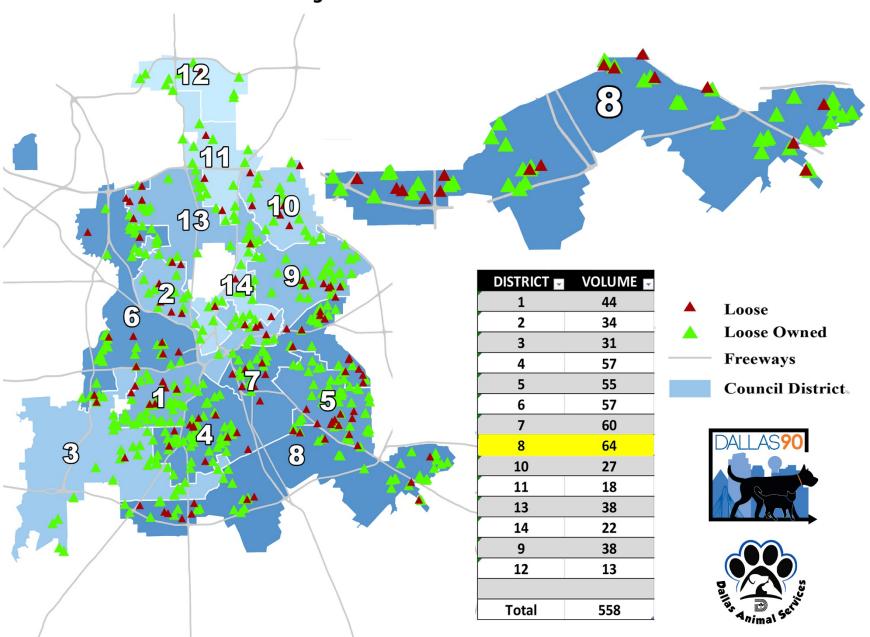

For the Loose and Loose Owned Dog Bites graphic, the map on the left shows the entire City of Dallas service area, and the Council District is pulled out on the top right. Based on call volume, the color of the district illustrates a higher call volume with a darker color (see legend on bottom right). The reported bites in the district are illustrated by triangles: red triangles are loose (no owner found) dogs and green triangles are loose owned dogs. There is also a table on the right detailing the number of bites reported in each district.