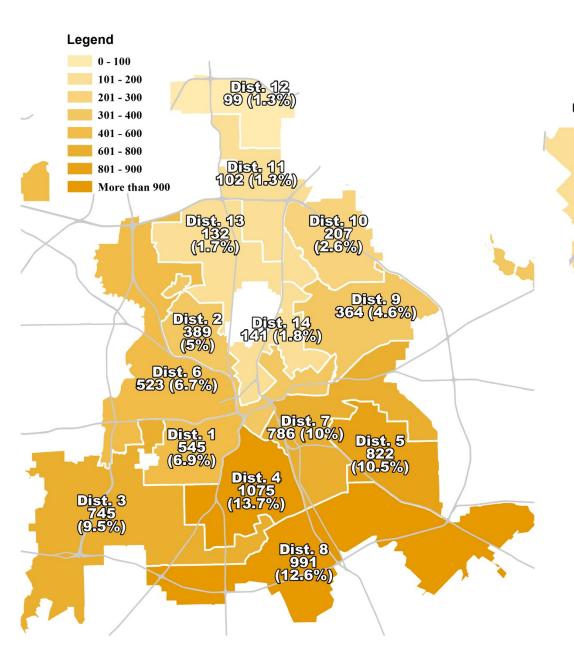

For the Loose and Loose Owned External Service Request graphic, the map on the left shows the entire City of Dallas service area, and the Council District is pulled out on the top right. Based on call volume, the color of the district illustrates a higher call volume with a darker color (see legend on top left). There is also a table on the bottom right detailing the number of calls in each district. The table is arranged by volume of calls.

### FY19 Loose and Loose Owned Dog Bites: District 1 VOLUME 🗖 DISTRICT 🖃 Loose **Loose Owned Freeways** Council District Total

| DISTRICT 🔽 | VOLUME 🔽 | % ▼    |
|------------|----------|--------|
| 4          | 1,075    | 13.7%  |
| 8          | 991      | 12.6%  |
| 5          | 822      | 10.5%  |
| 7          | 786      | 10.0%  |
| 3          | 745      | 9.5%   |
| 1          | 545      | 6.9%   |
| 6          | 523      | 6.7%   |
| 2          | 389      | 5.0%   |
| 9          | 364      | 4.6%   |
| 10         | 207      | 2.6%   |
| 14         | 141      | 1.8%   |
| 13         | 132      | 1.7%   |
| 11         | 102      | 1.3%   |
| 12         | 99       | 1.3%   |
| N/A        | 937      | 11.9%  |
|            |          |        |
| Total      | 7,858    | 100.0% |

N/A - Record excluded location data

% ▼

13.7%

12.6%

10.5%

10.0%

9.5%

6.9%