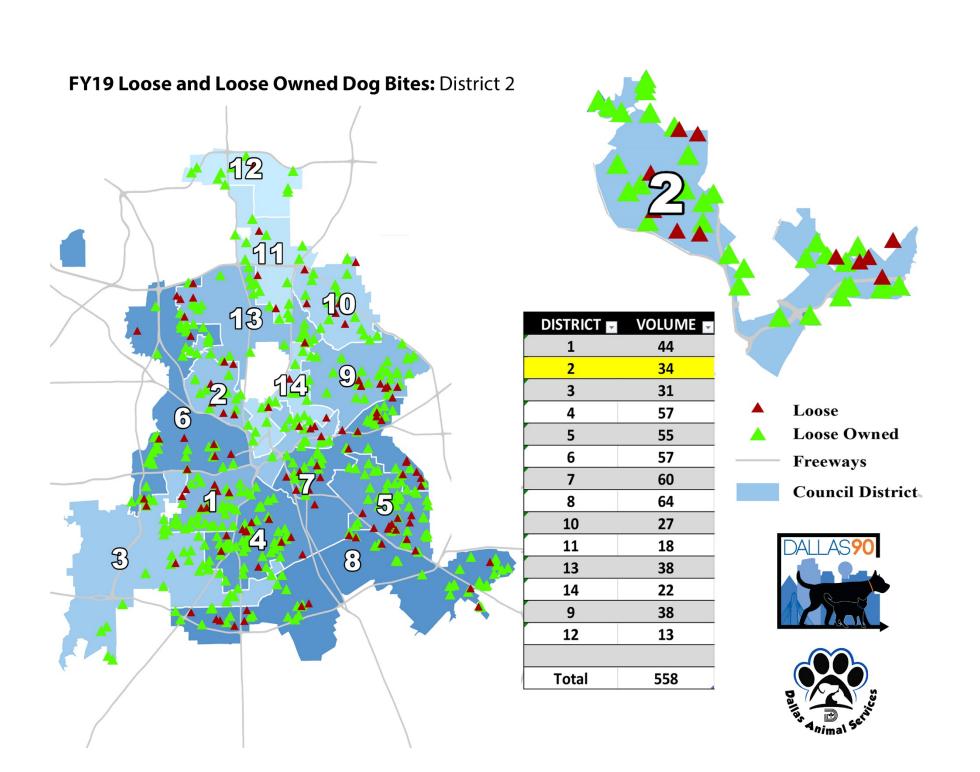

For the Loose and Loose Owned Dog Bites graphic, the map on the left shows the entire City of Dallas service area, and the Council District is pulled out on the top right. Based on call volume, the color of the district illustrates a higher call volume with a darker color (see legend on bottom right). The reported bites in the district are illustrated by triangles: red triangles are loose (no owner found) dogs and green triangles are loose owned dogs. There is also a table on the right detailing the number of bites reported in each district.

### FY19 Loose and Loose Owned Dog Bites: District 1 VOLUME 🗖 DISTRICT 🖃 Loose **Loose Owned Freeways** Council District Total

| DISTRICT 🔽 | VOLUME 🔽 | % ▼    |
|------------|----------|--------|
| 4          | 1,075    | 13.7%  |
| 8          | 991      | 12.6%  |
| 5          | 822      | 10.5%  |
| 7          | 786      | 10.0%  |
| 3          | 745      | 9.5%   |
| 1          | 545      | 6.9%   |
| 6          | 523      | 6.7%   |
| 2          | 389      | 5.0%   |
| 9          | 364      | 4.6%   |
| 10         | 207      | 2.6%   |
| 14         | 141      | 1.8%   |
| 13         | 132      | 1.7%   |
| 11         | 102      | 1.3%   |
| 12         | 99       | 1.3%   |
| N/A        | 937      | 11.9%  |
|            |          |        |
| Total      | 7,858    | 100.0% |

N/A - Record excluded location data

% ▼

13.7%

12.6%

10.5%

10.0%

9.5%

6.9%