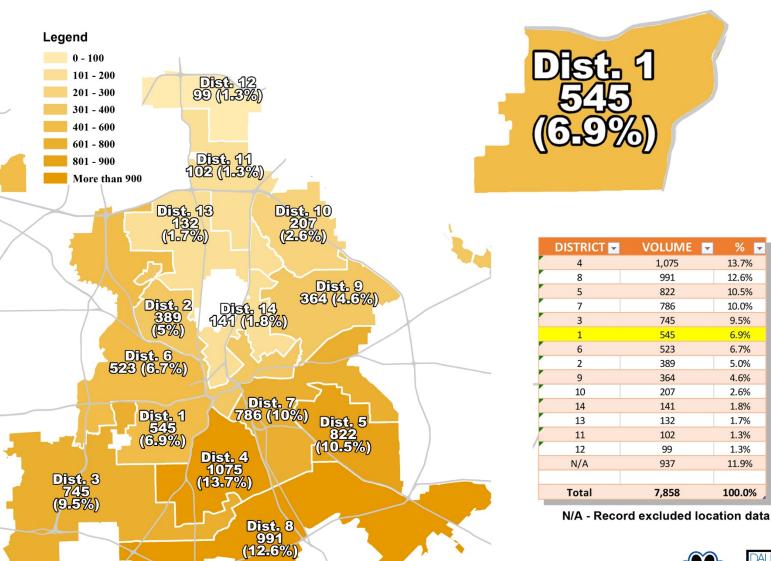

For the Loose and Loose Owned Dog Bites graphic, the map on the left shows the entire City of Dallas service area, and the Council District is pulled out on the top right. Based on call volume, the color of the district illustrates a higher call volume with a darker color (see legend on bottom right). The reported bites in the district are illustrated by triangles: red triangles are loose (no owner found) dogs and green triangles are loose owned dogs. There is also a table on the right detailing the number of bites reported in each district.

### FY19 Loose and Loose Owned Dog Bites: District 1 VOLUME 🗖 DISTRICT 🖃 Loose **Loose Owned Freeways** Council District Total

| DISTRICT 🔽 | VOLUME 🔽 | % ▼    |
|------------|----------|--------|
| 4          | 1,075    | 13.7%  |
| 8          | 991      | 12.6%  |
| 5          | 822      | 10.5%  |
| 7          | 786      | 10.0%  |
| 3          | 745      | 9.5%   |
| 1          | 545      | 6.9%   |
| 6          | 523      | 6.7%   |
| 2          | 389      | 5.0%   |
| 9          | 364      | 4.6%   |
| 10         | 207      | 2.6%   |
| 14         | 141      | 1.8%   |
| 13         | 132      | 1.7%   |
| 11         | 102      | 1.3%   |
| 12         | 99       | 1.3%   |
| N/A        | 937      | 11.9%  |
|            |          |        |
| Total      | 7,858    | 100.0% |

N/A - Record excluded location data

% ▼

13.7%

12.6%

10.5%

10.0%

9.5%

6.9%