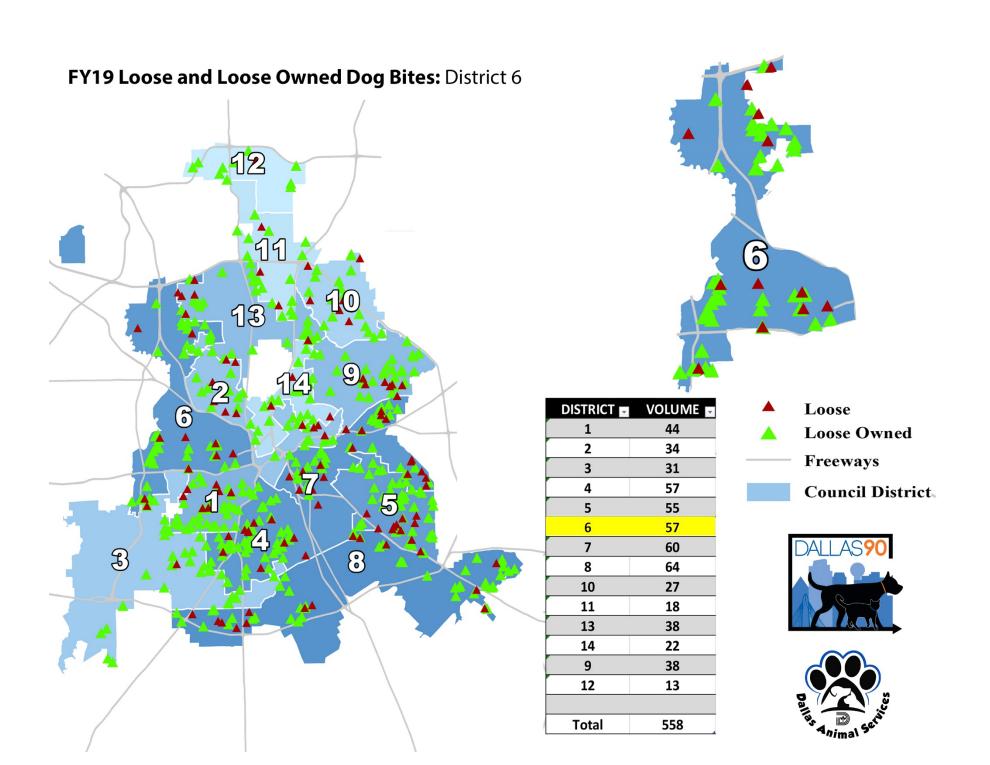

For the Loose and Loose Owned Dog Bites graphic, the map on the left shows the entire City of Dallas service area, and the Council District is pulled out on the top right. Based on call volume, the color of the district illustrates a higher call volume with a darker color (see legend on bottom right). The reported bites in the district are illustrated by triangles: red triangles are loose (no owner found) dogs and green triangles are loose owned dogs. There is also a table on the right detailing the number of bites reported in each district.

### FY19 Loose and Loose Owned Dog Bites: District 1 VOLUME 🗖 DISTRICT 🖃 Loose **Loose Owned Freeways** Council District Total

| DISTRICT 🔽 | VOLUME 🔽 | % ▼    |
|------------|----------|--------|
| 4          | 1,075    | 13.7%  |
| 8          | 991      | 12.6%  |
| 5          | 822      | 10.5%  |
| 7          | 786      | 10.0%  |
| 3          | 745      | 9.5%   |
| 1          | 545      | 6.9%   |
| 6          | 523      | 6.7%   |
| 2          | 389      | 5.0%   |
| 9          | 364      | 4.6%   |
| 10         | 207      | 2.6%   |
| 14         | 141      | 1.8%   |
| 13         | 132      | 1.7%   |
| 11         | 102      | 1.3%   |
| 12         | 99       | 1.3%   |
| N/A        | 937      | 11.9%  |
|            |          |        |
| Total      | 7,858    | 100.0% |

N/A - Record excluded location data

% ▼

13.7%

12.6%

10.5%

10.0%

9.5%

6.9%