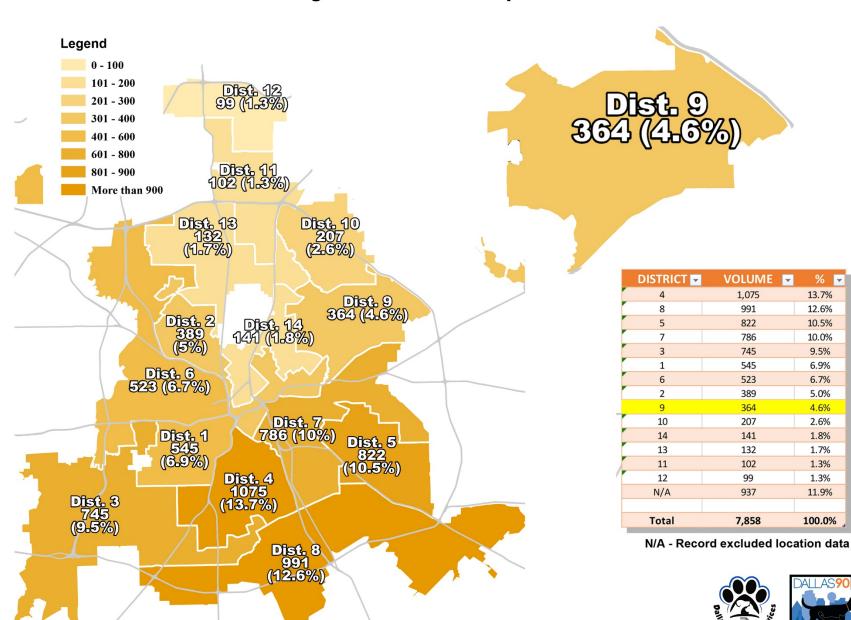

For the Loose and Loose Owned Dog Bites graphic, the map on the left shows the entire City of Dallas service area, and the Council District is pulled out on the top right. Based on call volume, the color of the district illustrates a higher call volume with a darker color (see legend on bottom right). The reported bites in the district are illustrated by triangles: red triangles are loose (no owner found) dogs and green triangles are loose owned dogs. There is also a table on the right detailing the number of bites reported in each district.

### FY19 Loose and Loose Owned Dog Bites: District 1 VOLUME 🗖 DISTRICT 🖃 Loose **Loose Owned Freeways** Council District Total

| DISTRICT 🔽 | VOLUME 🔽 | % ▼    |
|------------|----------|--------|
| 4          | 1,075    | 13.7%  |
| 8          | 991      | 12.6%  |
| 5          | 822      | 10.5%  |
| 7          | 786      | 10.0%  |
| 3          | 745      | 9.5%   |
| 1          | 545      | 6.9%   |
| 6          | 523      | 6.7%   |
| 2          | 389      | 5.0%   |
| 9          | 364      | 4.6%   |
| 10         | 207      | 2.6%   |
| 14         | 141      | 1.8%   |
| 13         | 132      | 1.7%   |
| 11         | 102      | 1.3%   |
| 12         | 99       | 1.3%   |
| N/A        | 937      | 11.9%  |
|            |          |        |
| Total      | 7,858    | 100.0% |

N/A - Record excluded location data

% ▼

13.7%

12.6%

10.5%

10.0%

9.5%

6.9%