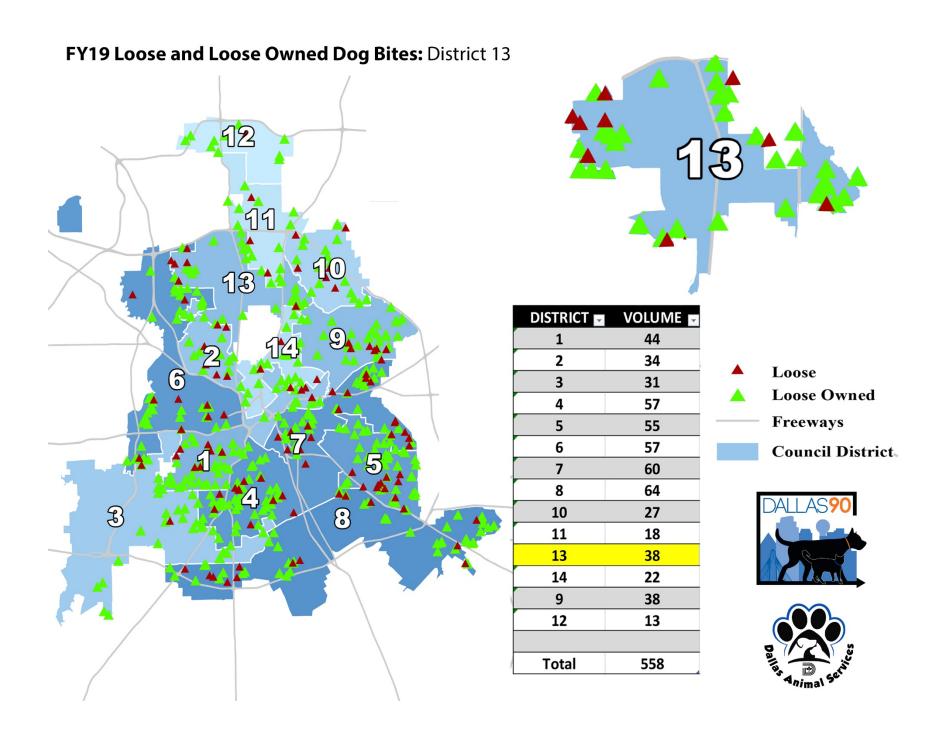

For the Loose and Loose Owned Dog Bites graphic, the map on the left shows the entire City of Dallas service area, and the Council District is pulled out on the top right. Based on call volume, the color of the district illustrates a higher call volume with a darker color (see legend on bottom right). The reported bites in the district are illustrated by triangles: red triangles are loose (no owner found) dogs and green triangles are loose owned dogs. There is also a table on the right detailing the number of bites reported in each district.

### FY19 Loose and Loose Owned Dog Bites: District 1 VOLUME 🗖 DISTRICT 🖃 Loose **Loose Owned Freeways** Council District Total

| DISTRICT 🔽 | VOLUME 🔽 | % ▼    |
|------------|----------|--------|
| 4          | 1,075    | 13.7%  |
| 8          | 991      | 12.6%  |
| 5          | 822      | 10.5%  |
| 7          | 786      | 10.0%  |
| 3          | 745      | 9.5%   |
| 1          | 545      | 6.9%   |
| 6          | 523      | 6.7%   |
| 2          | 389      | 5.0%   |
| 9          | 364      | 4.6%   |
| 10         | 207      | 2.6%   |
| 14         | 141      | 1.8%   |
| 13         | 132      | 1.7%   |
| 11         | 102      | 1.3%   |
| 12         | 99       | 1.3%   |
| N/A        | 937      | 11.9%  |
|            |          |        |
| Total      | 7,858    | 100.0% |