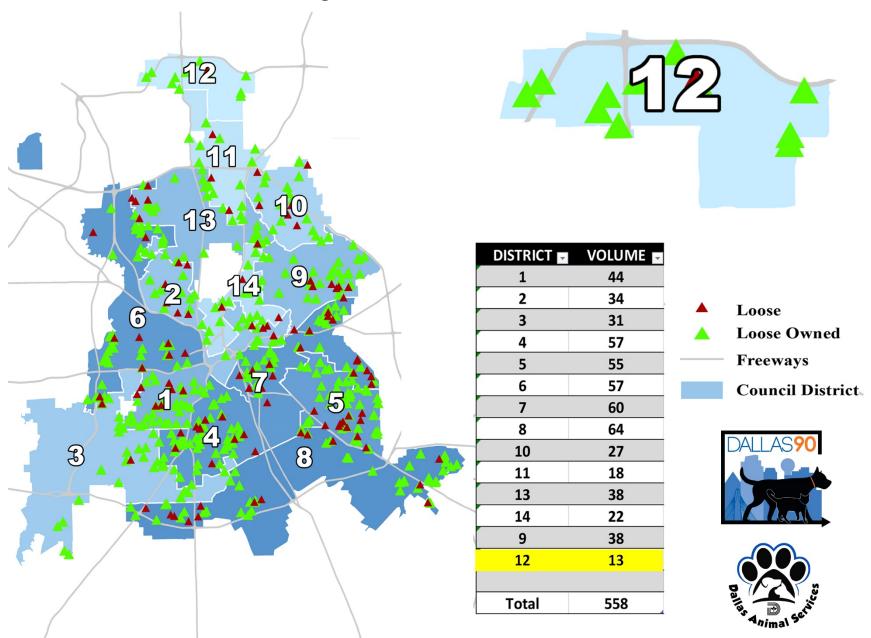

For the Loose and Loose Owned Dog Bites graphic, the map on the left shows the entire City of Dallas service area, and the Council District is pulled out on the top right. Based on call volume, the color of the district illustrates a higher call volume with a darker color (see legend on bottom right). The reported bites in the district are illustrated by triangles: red triangles are loose (no owner found) dogs and green triangles are loose owned dogs. There is also a table on the right detailing the number of bites reported in each district.

### FY19 Loose and Loose Owned Dog Bites: District 1 VOLUME 🗖 DISTRICT 🖃 Loose **Loose Owned Freeways** Council District Total

| DISTRICT 🔽 | VOLUME 🔽 | % ▼    |
|------------|----------|--------|
| 4          | 1,075    | 13.7%  |
| 8          | 991      | 12.6%  |
| 5          | 822      | 10.5%  |
| 7          | 786      | 10.0%  |
| 3          | 745      | 9.5%   |
| 1          | 545      | 6.9%   |
| 6          | 523      | 6.7%   |
| 2          | 389      | 5.0%   |
| 9          | 364      | 4.6%   |
| 10         | 207      | 2.6%   |
| 14         | 141      | 1.8%   |
| 13         | 132      | 1.7%   |
| 11         | 102      | 1.3%   |
| 12         | 99       | 1.3%   |
| N/A        | 937      | 11.9%  |
|            |          |        |
| Total      | 7,858    | 100.0% |