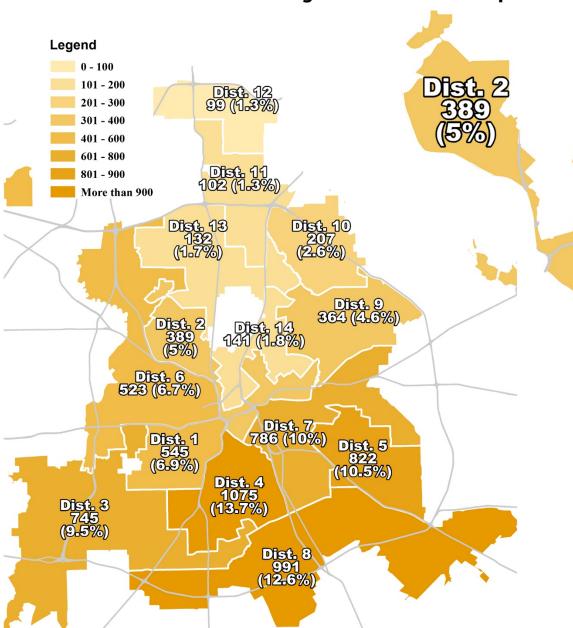

For the Loose and Loose Owned Dog Bites graphic, the map on the left shows the entire City of Dallas service area, and the Council District is pulled out on the top right. Based on call volume, the color of the district illustrates a higher call volume with a darker color (see legend on bottom right). The reported bites in the district are illustrated by triangles: red triangles are loose (no owner found) dogs and green triangles are loose owned dogs. There is also a table on the right detailing the number of bites reported in each district.

### FY19 Loose and Loose Owned Dog Bites: District 1 VOLUME 🗖 DISTRICT 🖃 Loose **Loose Owned Freeways** Council District Total

| DISTRICT 🔽 | VOLUME 🔽 | % ▼    |
|------------|----------|--------|
| 4          | 1,075    | 13.7%  |
| 8          | 991      | 12.6%  |
| 5          | 822      | 10.5%  |
| 7          | 786      | 10.0%  |
| 3          | 745      | 9.5%   |
| 1          | 545      | 6.9%   |
| 6          | 523      | 6.7%   |
| 2          | 389      | 5.0%   |
| 9          | 364      | 4.6%   |
| 10         | 207      | 2.6%   |
| 14         | 141      | 1.8%   |
| 13         | 132      | 1.7%   |
| 11         | 102      | 1.3%   |
| 12         | 99       | 1.3%   |
| N/A        | 937      | 11.9%  |
|            |          |        |
| Total      | 7,858    | 100.0% |

N/A - Record excluded location data

% ▼

13.7%

12.6%

10.5%

10.0%

9.5%

6.9%