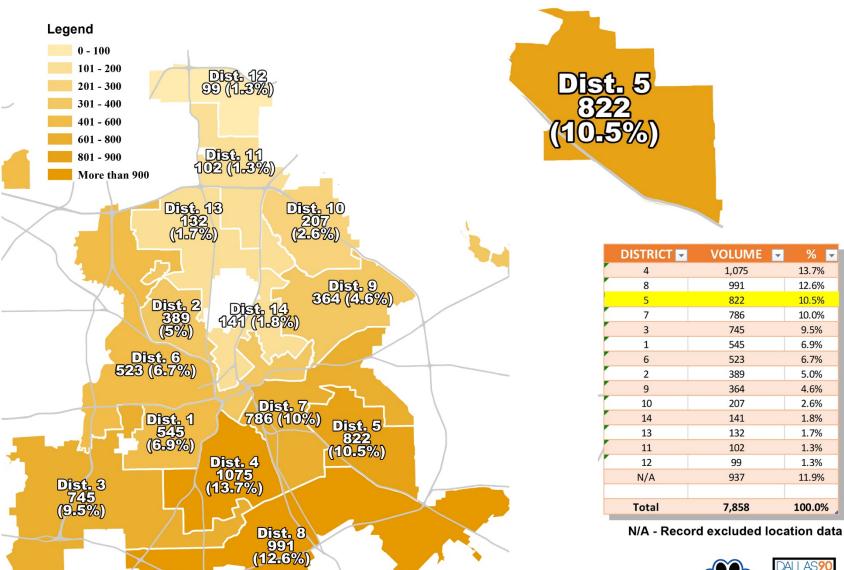

For the Loose and Loose Owned Dog Bites graphic, the map on the left shows the entire City of Dallas service area, and the Council District is pulled out on the top right. Based on call volume, the color of the district illustrates a higher call volume with a darker color (see legend on bottom right). The reported bites in the district are illustrated by triangles: red triangles are loose (no owner found) dogs and green triangles are loose owned dogs. There is also a table on the right detailing the number of bites reported in each district.

### FY19 Loose and Loose Owned Dog Bites: District 1 VOLUME 🗖 DISTRICT 🖃 Loose **Loose Owned Freeways** Council District Total

| DISTRICT 🔽 | VOLUME 🔽 | % ▼    |
|------------|----------|--------|
| 4          | 1,075    | 13.7%  |
| 8          | 991      | 12.6%  |
| 5          | 822      | 10.5%  |
| 7          | 786      | 10.0%  |
| 3          | 745      | 9.5%   |
| 1          | 545      | 6.9%   |
| 6          | 523      | 6.7%   |
| 2          | 389      | 5.0%   |
| 9          | 364      | 4.6%   |
| 10         | 207      | 2.6%   |
| 14         | 141      | 1.8%   |
| 13         | 132      | 1.7%   |
| 11         | 102      | 1.3%   |
| 12         | 99       | 1.3%   |
| N/A        | 937      | 11.9%  |
|            |          |        |
| Total      | 7,858    | 100.0% |

N/A - Record excluded location data

% ▼

13.7%

12.6%

10.5%

10.0%

9.5%

6.9%