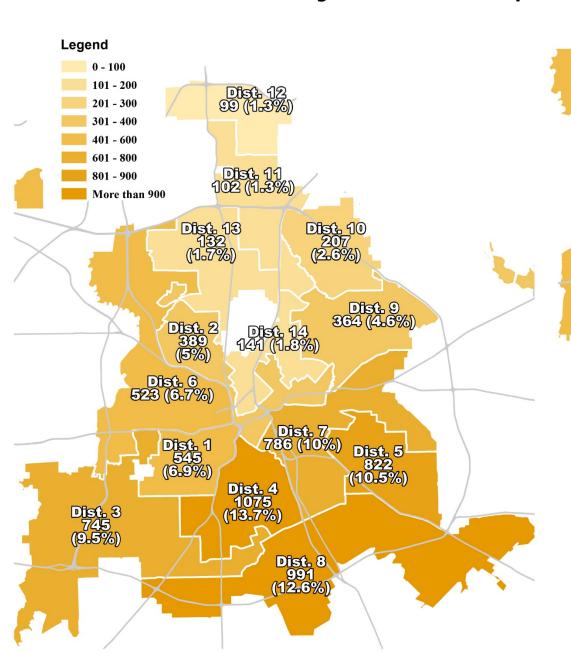

For the Loose and Loose Owned Dog Bites graphic, the map on the left shows the entire City of Dallas service area, and the Council District is pulled out on the top right. Based on call volume, the color of the district illustrates a higher call volume with a darker color (see legend on bottom right). The reported bites in the district are illustrated by triangles: red triangles are loose (no owner found) dogs and green triangles are loose owned dogs. There is also a table on the right detailing the number of bites reported in each district.

### FY19 Loose and Loose Owned Dog Bites: District 1 VOLUME 🗖 DISTRICT 🖃 Loose **Loose Owned Freeways** Council District Total

| DISTRICT 🔽 | VOLUME 🔽 | % ▼    |
|------------|----------|--------|
| 4          | 1,075    | 13.7%  |
| 8          | 991      | 12.6%  |
| 5          | 822      | 10.5%  |
| 7          | 786      | 10.0%  |
| 3          | 745      | 9.5%   |
| 1          | 545      | 6.9%   |
| 6          | 523      | 6.7%   |
| 2          | 389      | 5.0%   |
| 9          | 364      | 4.6%   |
| 10         | 207      | 2.6%   |
| 14         | 141      | 1.8%   |
| 13         | 132      | 1.7%   |
| 11         | 102      | 1.3%   |
| 12         | 99       | 1.3%   |
| N/A        | 937      | 11.9%  |
|            |          |        |
| Total      | 7,858    | 100.0% |

N/A - Record excluded location data

% ▼

13.7%

12.6%

10.5%

10.0%

9.5%

6.9%