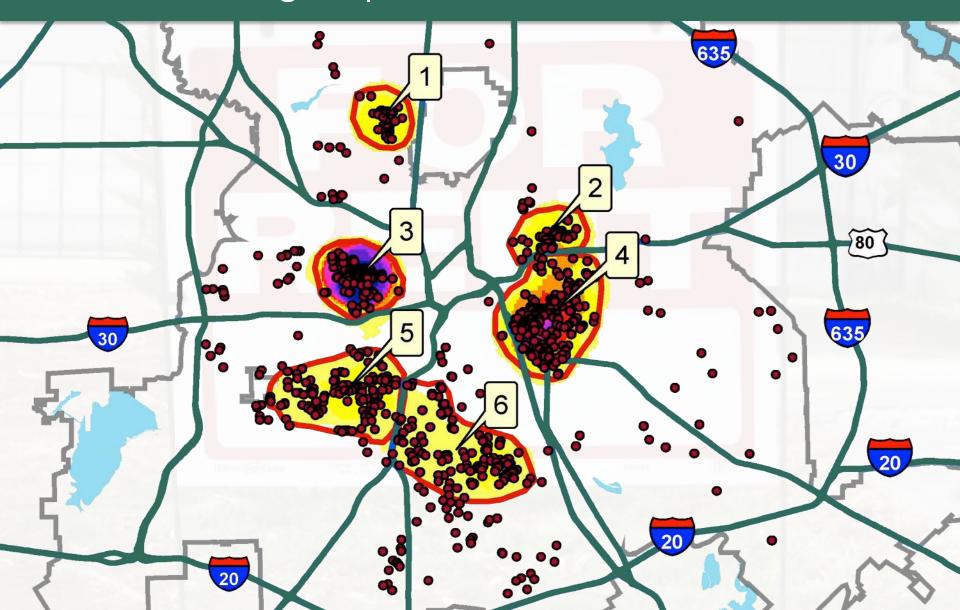

### WHY SOUTHERN DALLAS?

The economic potential for Southern Dallas has never been more promising. Take a look at the key indicators on the map below. Dallas Evergreen Hill Rd Wentworth St.