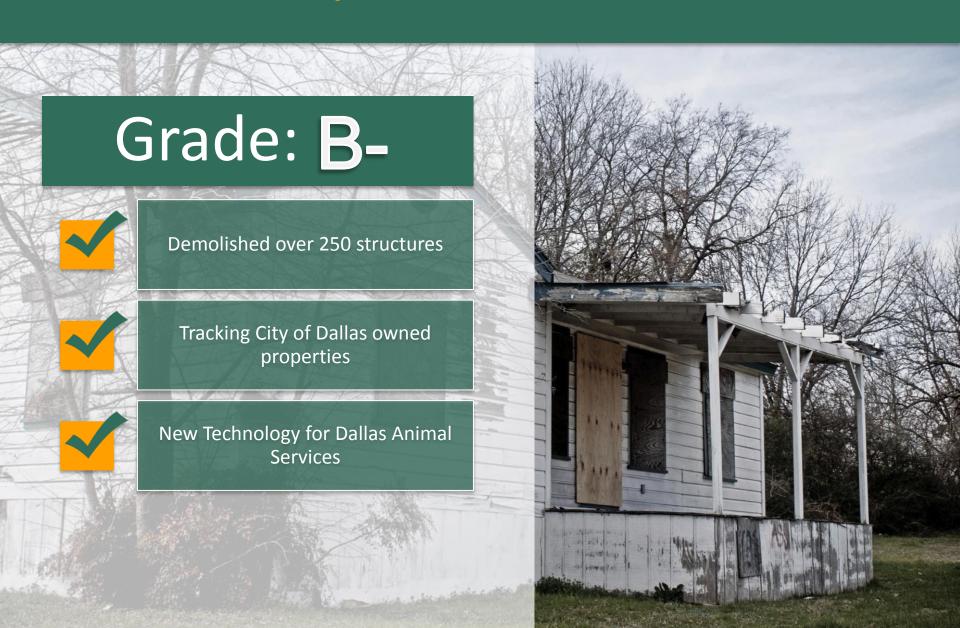

# 2) Culture of Clean

# **City of Dallas Owned Properties**

| 1. M. M. M.    | Category     | Count |
|----------------|--------------|-------|
| ARCHITISTS N   | Sold         | 100   |
| CONTRACTOR OF  | Pending Sale | 34    |
| FX-Yellingson  | Demolished   | 60    |
| P-Children - 1 | Demo Worthy  | 30    |
| N X III X      | Unimproved   | 17    |
| The same of    | Total        | 241   |
|                |              |       |