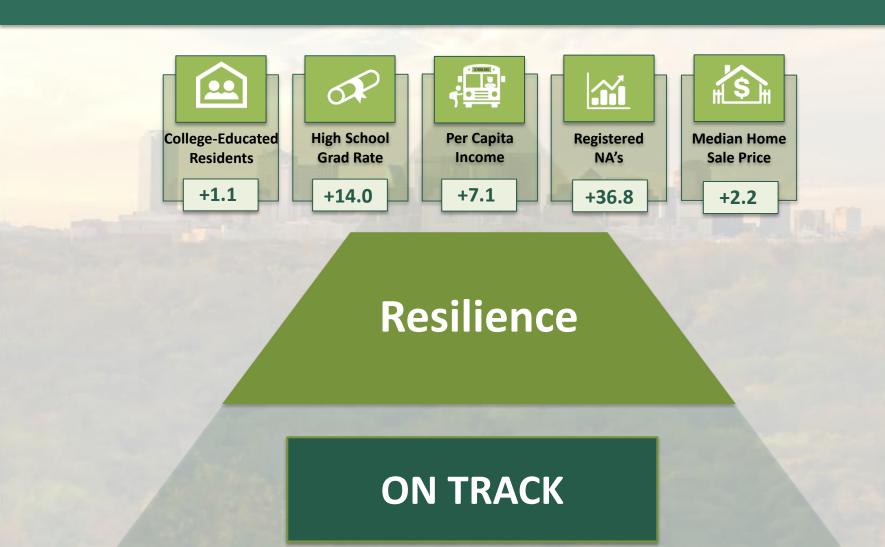

| 12.3  | 3.0  | 24.5 |
| DART Green Line           | -0.6  | -29.2 | -0.1   | -7.6  | 12.3 | 20.6  | -5.1  | 16.8  | 70.5 | 1.7  |
| <b>Education Corridor</b> | 3.1   | -16.1 | -1.1   | 62.9  | 3.6  | -17.6 | -26.3 | -16.0 | 22.6 | 3.1  |
| Lancaster Corridor        | -2.6  | -21.7 | 1.5    | 12.1  | 13.9 | 8.9   | -6.7  | -33.7 | 18.9 | -0.8 |
| North Oak Cliff           | -13.0 | -22.0 | -3.6   | -2.7  | 9.5  | 24.6  | 25.0  | 1.7   | 80.7 | 22.1 |
| Pinnacle Park             | -3.2  | -22.8 | 2.5    | -0.2  | 13.7 | -28.3 | 20.2  | 17.4  | 19.7 | 33.8 |
| Red Bird                  | 3.2   | -36.0 | -2.2   | 2.1   | 13.6 | -13.2 | 34.6  | 8.0   | 45.3 | 6.9  |
| West Dallas Gateway       | -2.9  | -35.6 | 4.4    | -24.6 | 27.5 | 2.8   | -26.5 | 19.0  | 25.9 | 12.1 |







Commitment





## The 10-Point Plan



# 1) Strengthen & Engage Neighborhoods



# **AmeriCorps VISTA**



# 2) Culture of Clean



# **City of Dallas Owned Properties**

| 1. M. M. M.    | Category     | Count |
|----------------|--------------|-------|
| ARCHITISTS N   | Sold         | 100   |
| CONTRACTOR OF  | Pending Sale | 34    |
| FX-Yellingson  | Demolished   | 60    |
| P-Children - 1 | Demo Worthy  | 30    |
| N X III X      | Unimproved   | 17    |
| The same of    | Total        | 241   |
|                |              |       |



# 3) Strengthening Schools



# **Mayor's Rising Star Council**



# 3) Strengthening Schools



# Dallas Mayor's Intern Fellows Program



# 4) Debunk Myths and Rebrand Southern Dallas





# 4) GrowSouth Ad Campaign



# 4) GrowSouth Ad Campaign



HOME | I