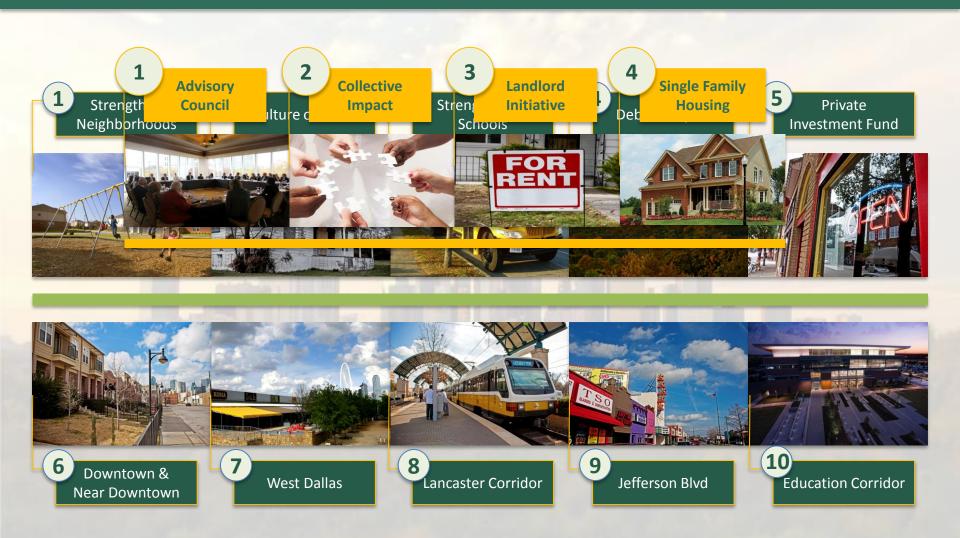

## The 10-Point Plan

# 1) Strengthen & Engage Neighborhoods

# 2) Culture of Clean

# 3) Strengthening Schools

# 4) Debunk Myths and Rebrand Southern Dallas

# 5) Create Private Investment Fund for Southern Dallas

## 6) Downtown & Near Downtown

# 7) West Dallas

## 8) Lancaster Corridor

### 9) Jefferson Boulevard

### **10)** Education Corridor