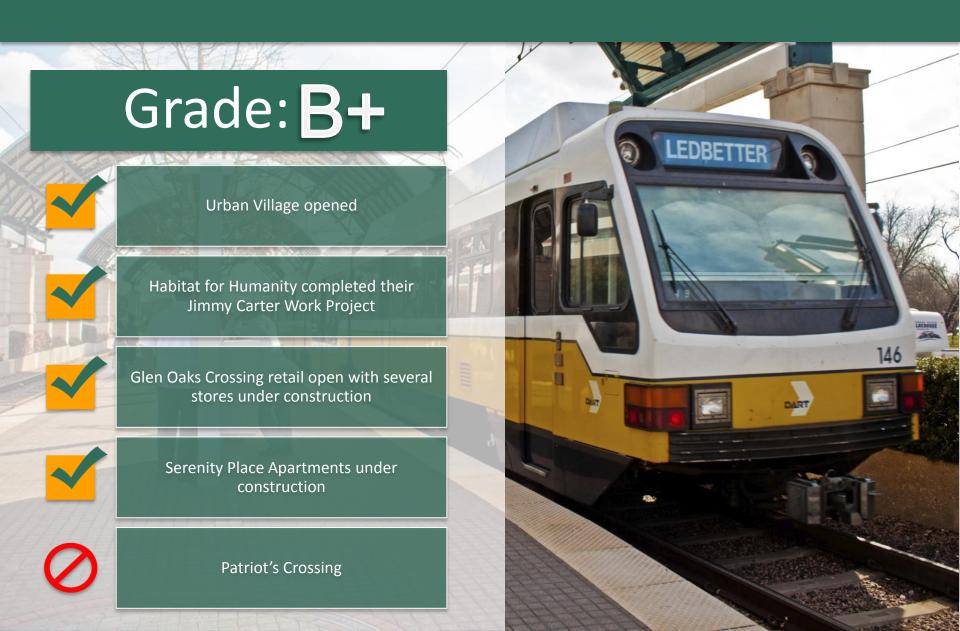

# 7) West Dallas

# **Continental Pedestrian Bridge**

## **Continental Pedestrian Bridge**