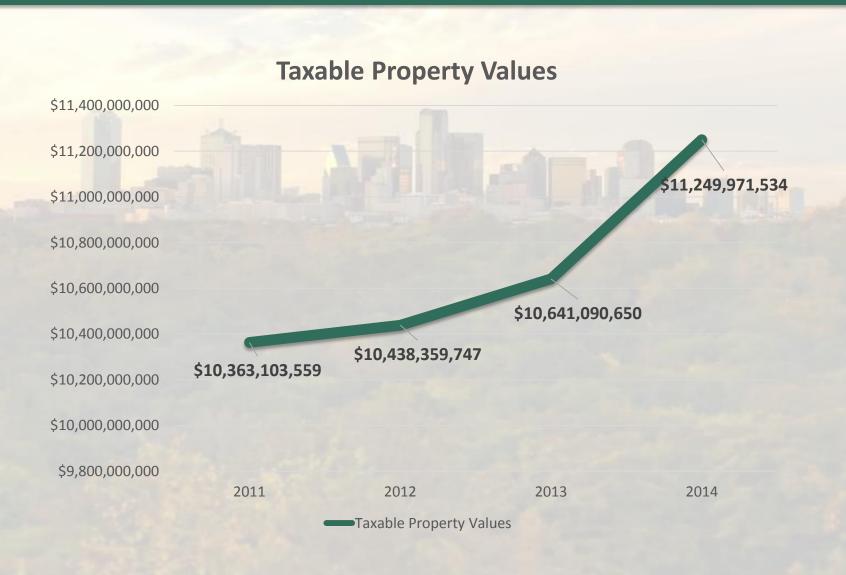

## Tax Base Has Increased In Southern Dallas

#### Tax Base Has Increased In Southern Dallas