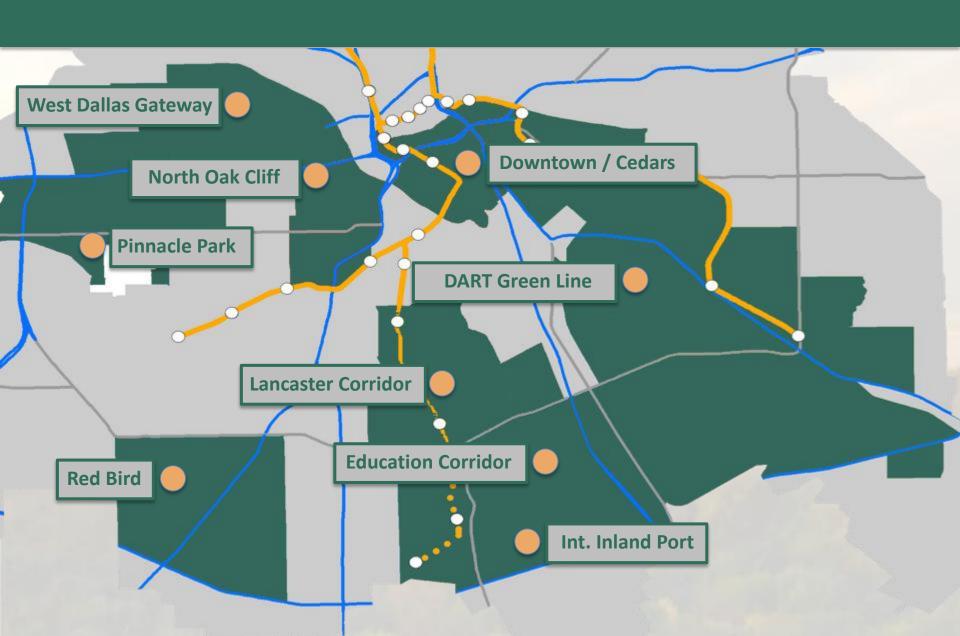

## We Decided To Focus On These Areas

### WHY SOUTHERN DALLAS?

The economic potential for Southern Dallas has never been more promising. Take a look at the key indicators on the map below. Dallas Evergreen Hill Rd Wentworth St.