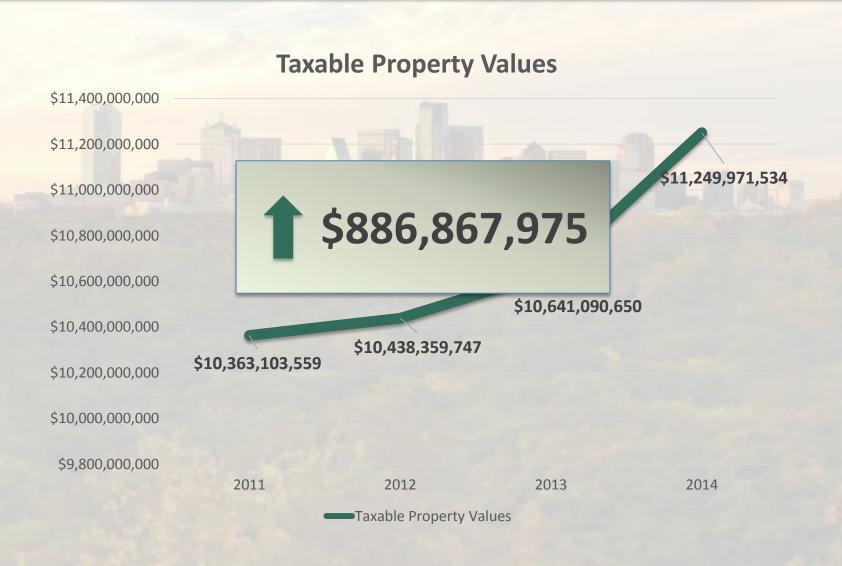

## Tax Base Has Increased In Southern Dallas

#### Tax Base Has Increased In Southern Dallas