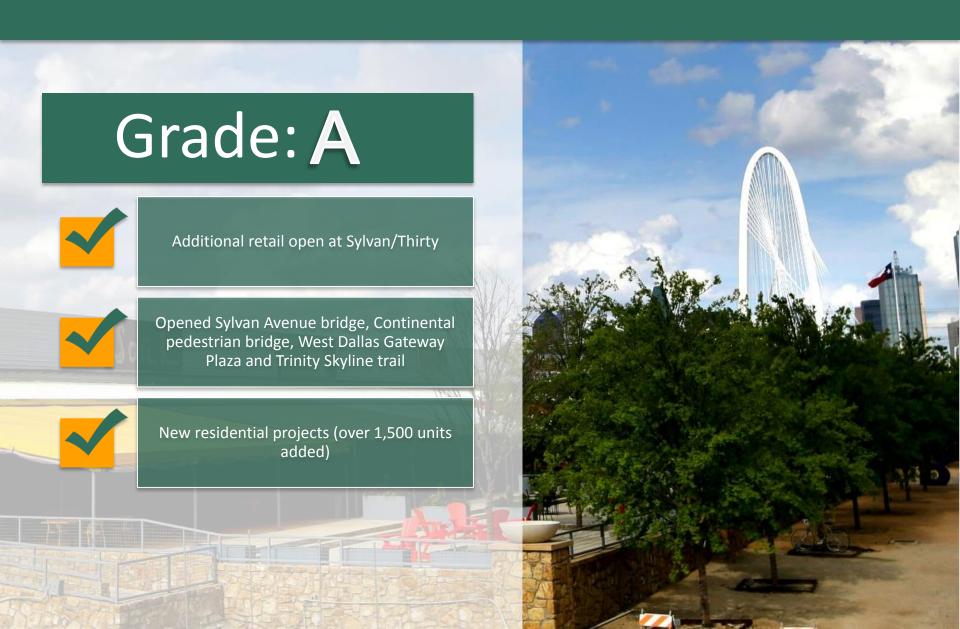

### Next Steps

- · Open additional retail at Sylvan | Thirty
- · Open Sylvan Avenue bridge, Continental pedestrian bridge, West Dallas Gateway Plaza and Trinity Skyline Trail