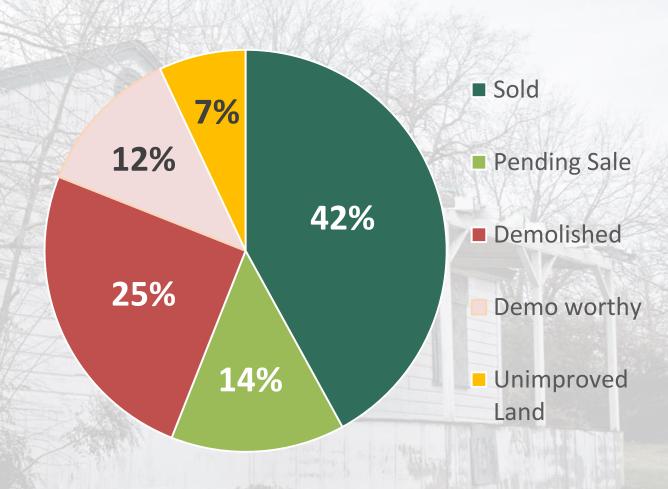

# **City of Dallas Owned Properties**

| 1. M. M. M.    | Category     | Count |
|----------------|--------------|-------|
| ARCHITISTS N   | Sold         | 100   |
| CONTRACTOR OF  | Pending Sale | 34    |
| FX-Yellingson  | Demolished   | 60    |
| P-Children - 1 | Demo Worthy  | 30    |
| N X III X      | Unimproved   | 17    |
| The same of    | Total        | 241   |
|                |              |       |