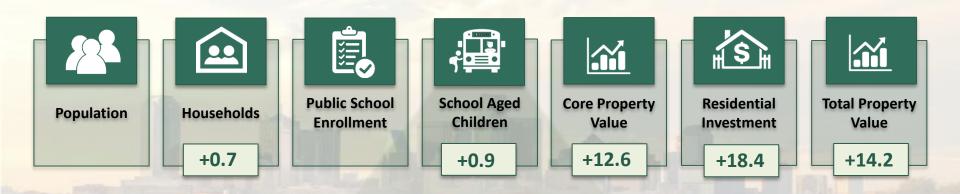

| 2.9   | 10.8  | 12.3  | 3.0  | 24.5 |
| DART Green Line           | -0.6  | -29.2 | -0.1   | -7.6  | 12.3 | 20.6  | -5.1  | 16.8  | 70.5 | 1.7  |
| <b>Education Corridor</b> | 3.1   | -16.1 | -1.1   | 62.9  | 3.6  | -17.6 | -26.3 | -16.0 | 22.6 | 3.1  |
| Lancaster Corridor        | -2.6  | -21.7 | 1.5    | 12.1  | 13.9 | 8.9   | -6.7  | -33.7 | 18.9 | -0.8 |
| North Oak Cliff           | -13.0 | -22.0 | -3.6   | -2.7  | 9.5  | 24.6  | 25.0  | 1.7   | 80.7 | 22.1 |
| Pinnacle Park             | -3.2  | -22.8 | 2.5    | -0.2  | 13.7 | -28.3 | 20.2  | 17.4  | 19.7 | 33.8 |
| Red Bird                  | 3.2   | -36.0 | -2.2   | 2.1   | 13.6 | -13.2 | 34.6  | 8.0   | 45.3 | 6.9  |
| West Dallas Gateway       | -2.9  | -35.6 | 4.4    | -24.6 | 27.5 | 2.8   | -26.5 | 19.0  | 25.9 | 12.1 |







Commitment





## The 10-Point Plan



# 1) Strengthen & Engage Neighborhoods



# **AmeriCorps VISTA**



# 2) Culture of Clean



# **City of Dallas Owned Properties**

| 1. M. M. M.    | Category     | Count |
|----------------|--------------|-------|
| ARCHITISTS N   | Sold         | 100   |
| CONTRACTOR OF  | Pending Sale | 34    |
| FX-Yellingson  | Demolished   | 60    |
| P-Children - 1 | Demo Worthy  | 30    |
| N X III X      | Unimproved   | 17    |
| The same of    | Total        | 241   |
|                |              |       |



# 3) Strengthening Schools



# **Mayor's Rising Star Council**



# 3) Strengthening Schools



# Dallas Mayor's Intern Fellows Program



# 4) Debunk Myths and Rebrand Southern Dallas





# 4) GrowSouth Ad Campaign



# 4) GrowSouth Ad Camp