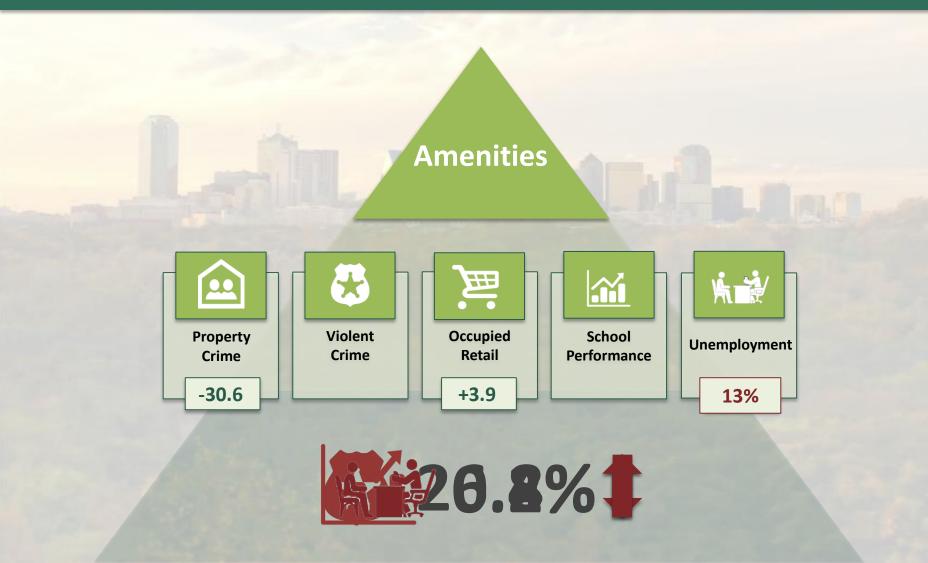

12.3  | 3.0  | 24.5 |
| DART Green Line           | -0.6  | -29.2 | -0.1   | -7.6  | 12.3 | 20.6  | -5.1  | 16.8  | 70.5 | 1.7  |
| <b>Education Corridor</b> | 3.1   | -16.1 | -1.1   | 62.9  | 3.6  | -17.6 | -26.3 | -16.0 | 22.6 | 3.1  |
| Lancaster Corridor        | -2.6  | -21.7 | 1.5    | 12.1  | 13.9 | 8.9   | -6.7  | -33.7 | 18.9 | -0.8 |
| North Oak Cliff           | -13.0 | -22.0 | -3.6   | -2.7  | 9.5  | 24.6  | 25.0  | 1.7   | 80.7 | 22.1 |
| Pinnacle Park             | -3.2  | -22.8 | 2.5    | -0.2  | 13.7 | -28.3 | 20.2  | 17.4  | 19.7 | 33.8 |
| Red Bird                  | 3.2   | -36.0 | -2.2   | 2.1   | 13.6 | -13.2 | 34.6  | 8.0   | 45.3 | 6.9  |
| West Dallas Gateway       | -2.9  | -35.6 | 4.4    | -24.6 | 27.5 | 2.8   | -26.5 | 19.0  | 25.9 | 12.1 |







Commitment





## The 10-Point Plan



# 1) Strengthen & Engage Neighborhoods



# **AmeriCorps VISTA**



# 2) Culture of Clean



# **City of Dallas Owned Properties**

| 1. M. M. M.    | Category     | Count |
|----------------|--------------|-------|
| ARCHITISTS N   | Sold         | 100   |
| CONTRACTOR OF  | Pending Sale | 34    |
| FX-Yellingson  | Demolished   | 60    |
| P-Children - 1 | Demo Worthy  | 30    |
| N X III X      | Unimproved   | 17    |
| The same of    | Total        | 241   |
|                |              |       |



# 3) Strengthening Schools



# **Mayor's Rising Star Council**



# 3) Strengthening Schools



# Dallas Mayor's Intern Fellows Program



# 4) Debunk Myths and Rebrand Southern Dallas





# 4) GrowSouth Ad Campaign



# 4) GrowSouth Ad Campaign



HOME | INV