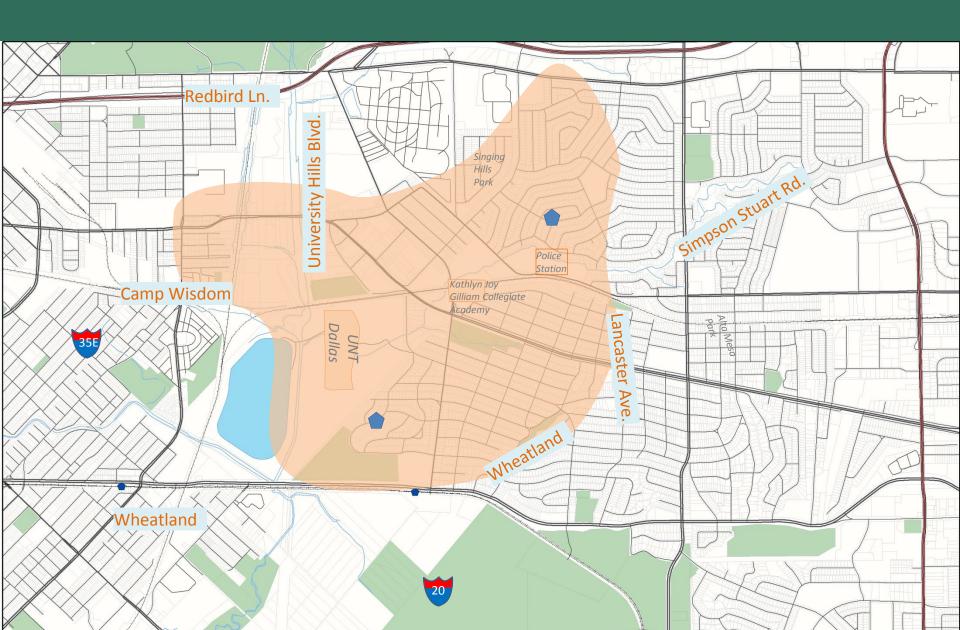

#### **University of North Texas at Dallas**

#### Parkdale/Urbandale

#### **Lancaster Corridor**