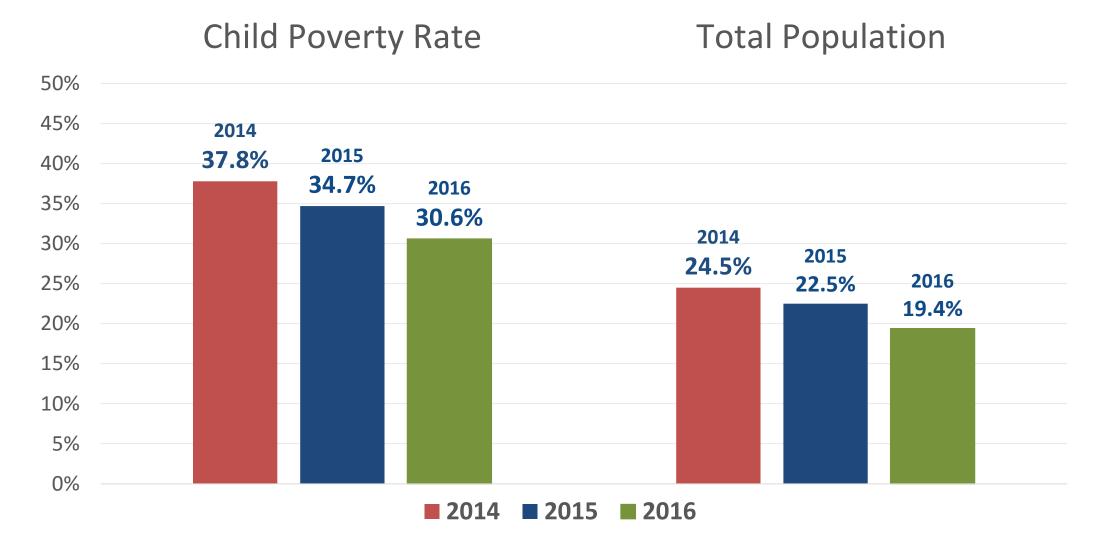

# 2017 State of the City Mayor Mike Rawlings

December 5, 2017



#### **DALLAS ECONOMY: STRONG & EXPECTED TO CONTINUE GROWING**



#### CITY OF DALLAS STOCK INDEX BEATS THE S&P 500

# City of Dallas Capitalization-weighted Stock Index vs. S&P 500



#### **GROWSOUTH: SOUTHERN DALLAS TAX BASE RISING**

#### TAXABLE PROPERTY VALUES





#### **PROGRESS ON POVERTY**





## Dallas County Postsecondary Attainment, 2016





#### **EDUCATION:** PROGRESS ON MULTIPLE FRONTS IN DALLAS ISD

### **Pre-K Enrollment Growing**



- 23% Increase of 4-Year Olds Enrolling Since 2013
- Over 12,200
  Students Enrolled for First time in Dallas
   ISD History

## "IMPROVEMENT REQUIRED" SCHOOLS SINCE 2014

# IR Student Enrollment as a Percentage of Total ISD Enrollment