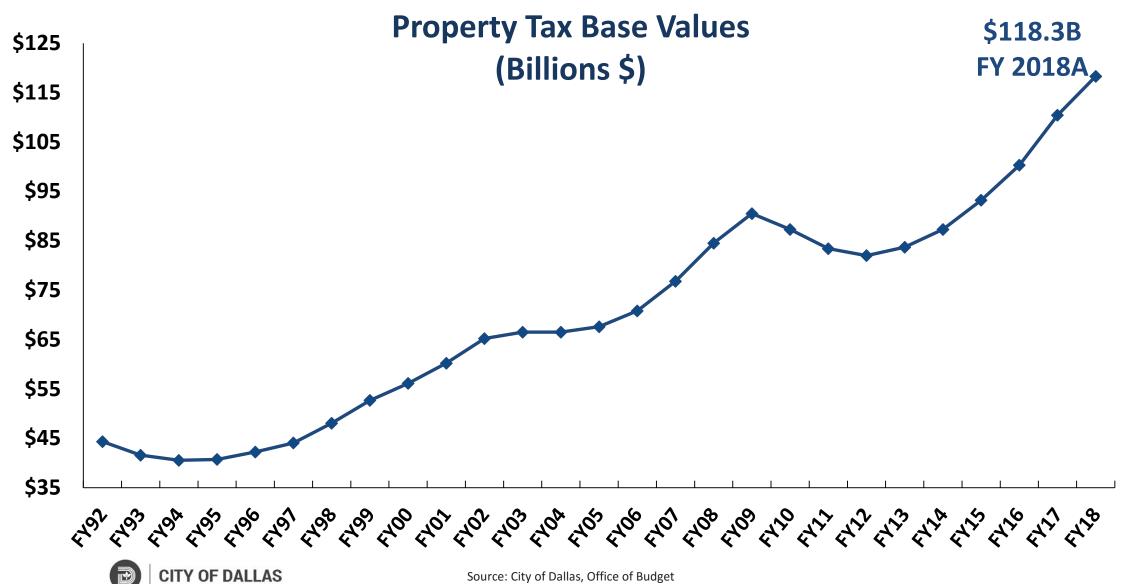

# 2017 State of the City Mayor Mike Rawlings

December 5, 2017



#### **DALLAS ECONOMY: STRONG & EXPECTED TO CONTINUE GROWING**



#### CITY OF DALLAS STOCK INDEX BEATS THE S&P 500

# City of Dallas Capitalization-weighted Stock Index vs. S&P 500



#### **GROWSOUTH: SOUTHERN DALLAS TAX BASE RISING**

#### TAXABLE PROPERTY VALUES





#### **PROGRESS ON POVERTY**





## Dallas County Postsecondary Attainment, 2016





#### **EDUCATION:** PROGRESS ON MULTIPLE FRONTS IN DALLAS ISD

### **Pre-K Enrollment Growing**



- 23% Increase of 4-Year Olds Enrolling Since 2013
- Over 12,200
  Students Enrolled for First time in Dallas
   ISD History

## "IMPROVEMENT REQUIRED" SCHOOLS SINCE 2014

# IR Student Enrollment as a Percentage of Total ISD Enrollment