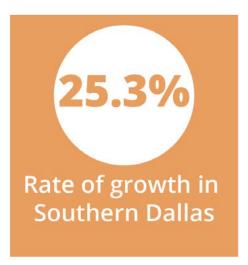

# 2017 State of the City Mayor Mike Rawlings

December 5, 2017



#### **DALLAS ECONOMY: STRONG & EXPECTED TO CONTINUE GROWING**



#### CITY OF DALLAS STOCK INDEX BEATS THE S&P 500

# City of Dallas Capitalization-weighted Stock Index vs. S&P 500



#### **GROWSOUTH: SOUTHERN DALLAS TAX BASE RISING**

#### TAXABLE PROPERTY VALUES





#### **PROGRESS ON POVERTY**





## Dallas County Postsecondary Attainment, 2016





#### **EDUCATION:** PROGRESS ON MULTIPLE FRONTS IN DALLAS ISD

### **Pre-K Enrollment Growing**



- 23% Increase of 4-Year Olds Enrolling Since 2013
- Over 12,200
  Students Enrolled for First time in Dallas
   ISD History

## "IMPROVEMENT REQUIRED" SCHOOLS SINCE 2014

# IR Student Enrollment as a Percentage of Total ISD Enrollment