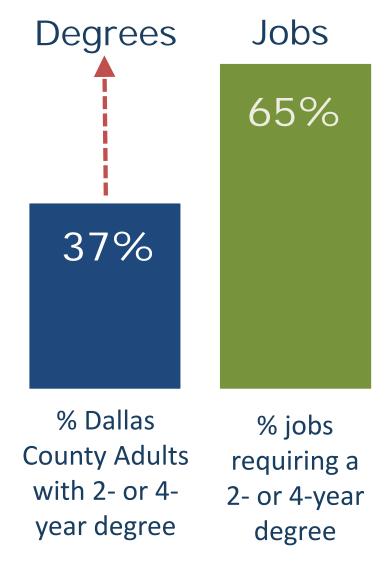

# 2017 State of the City Mayor Mike Rawlings

December 5, 2017



#### **DALLAS ECONOMY: STRONG & EXPECTED TO CONTINUE GROWING**



#### CITY OF DALLAS STOCK INDEX BEATS THE S&P 500

# City of Dallas Capitalization-weighted Stock Index vs. S&P 500



#### **GROWSOUTH: SOUTHERN DALLAS TAX BASE RISING**

#### TAXABLE PROPERTY VALUES





#### **PROGRESS ON POVERTY**





## Dallas County Postsecondary Attainment, 2016





#### **EDUCATION:** PROGRESS ON MULTIPLE FRONTS IN DALLAS ISD

### **Pre-K Enrollment Growing**



- 23% Increase of 4-Year Olds Enrolling Since 2013
- Over 12,200
  Students Enrolled for First time in Dallas
   ISD History

## "IMPROVEMENT REQUIRED" SCHOOLS SINCE 2014

# IR Student Enrollment as a Percentage of Total ISD Enrollment