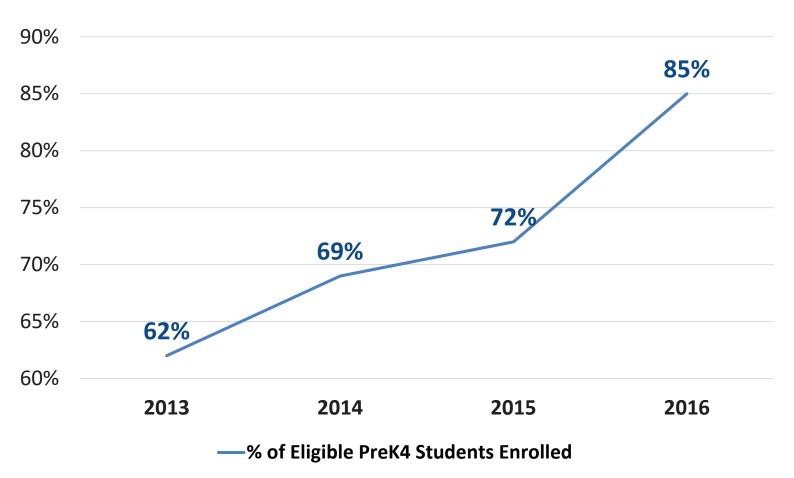

### **Pre-K Enrollment Growing**

- 23% Increase of 4-Year Olds Enrolling Since 2013
- Over 12,200
  Students Enrolled for First time in Dallas
   ISD History