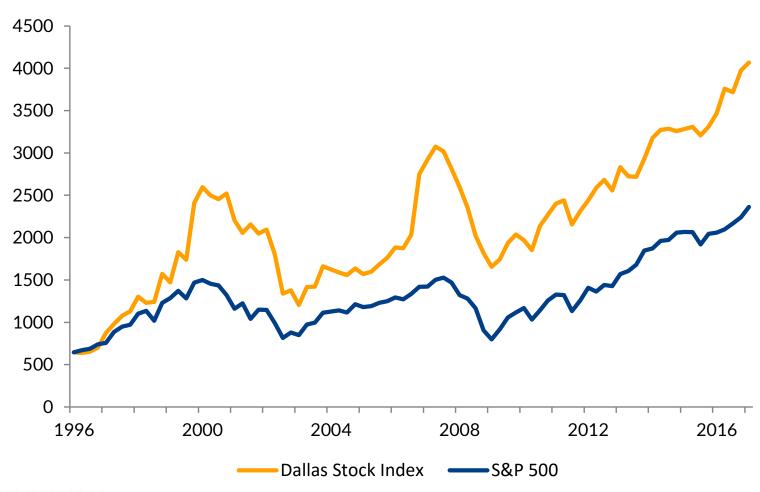

#### CITY OF DALLAS STOCK INDEX BEATS THE S&P 500

# City of Dallas Capitalization-weighted Stock Index vs. S&P 500