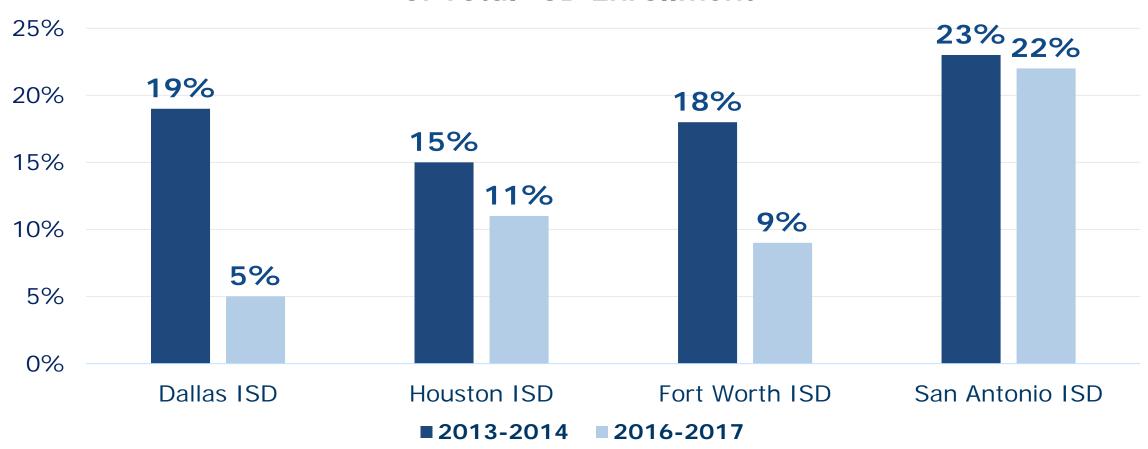

## "IMPROVEMENT REQUIRED" SCHOOLS SINCE 2014

# IR Student Enrollment as a Percentage of Total ISD Enrollment