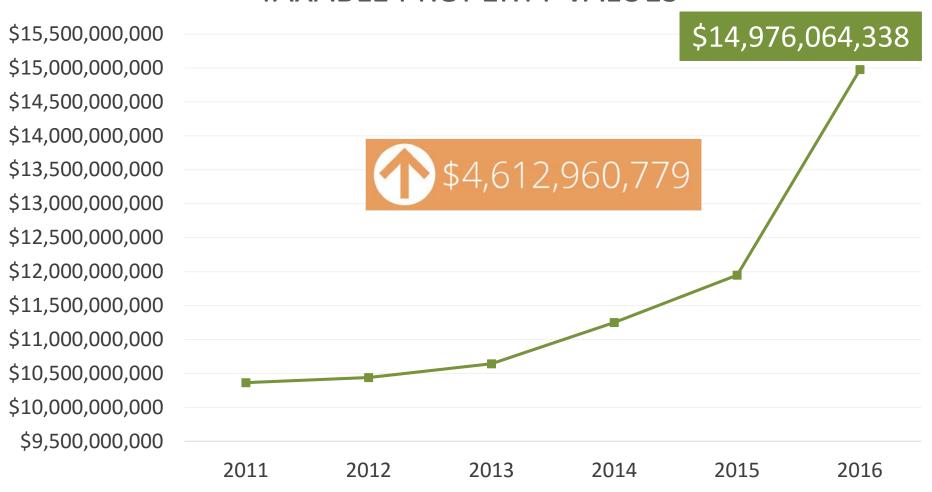

#### **GROWSOUTH: SOUTHERN DALLAS TAX BASE RISING**

#### TAXABLE PROPERTY VALUES