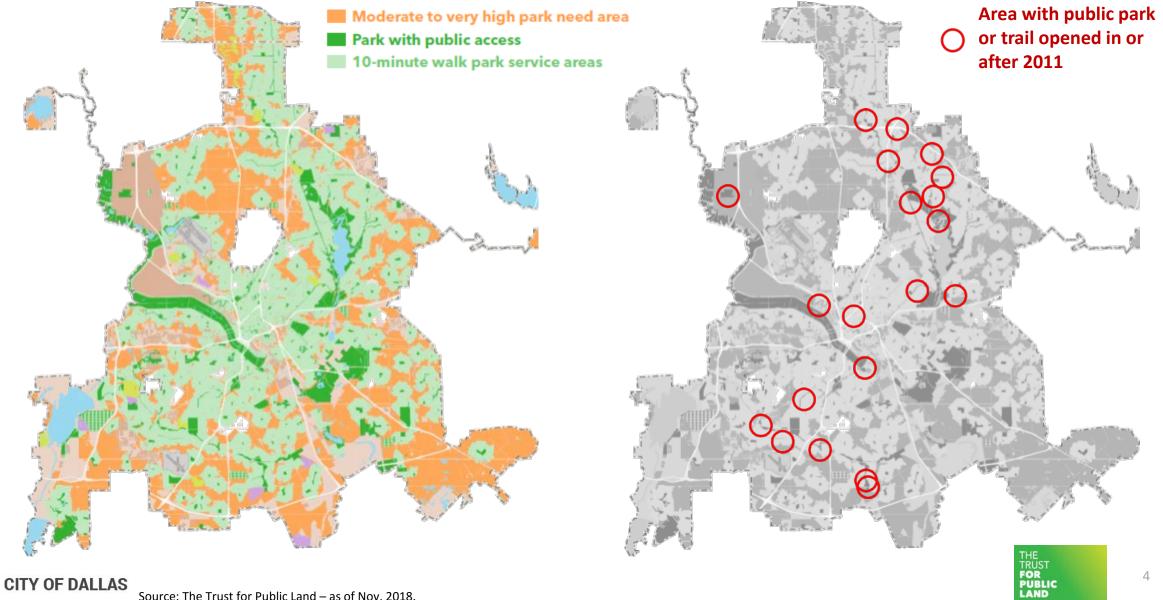

## **Parks / Greening of Dallas**

Source: The Trust for Public Land – as of Nov, 2018.