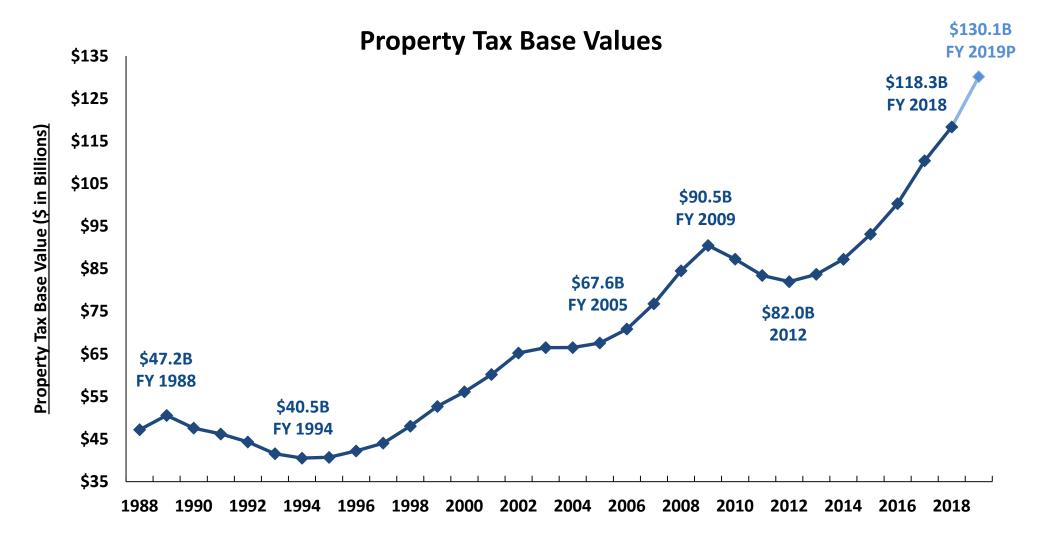

# 2018 State of the City Mayor Mike Rawlings

December 2018



#### **Dallas Economy:** Strong & Expected to Continue Growing



#### **Dallas Crime Trends**



## **Parks / Greening of Dallas**



Source: The Trust for Public Land – as of Nov, 2018.

## Pockets of Poverty / Segregation: Dallas





## Pockets of Poverty / Segregation: Dallas and Tarrant Counties



**CITY OF DALLAS** Source: University of Texas Arlington – 2016.

1

#### **Education:** Proficiency Increase





## **Key Education Initiatives**



← % of DISD Students Meeting State Standard ← % of DISD Students Enrolled Within an Improvement Required Campus



Source: TEA STAAR Aggregate report. \* Preliminary results pending final determination.