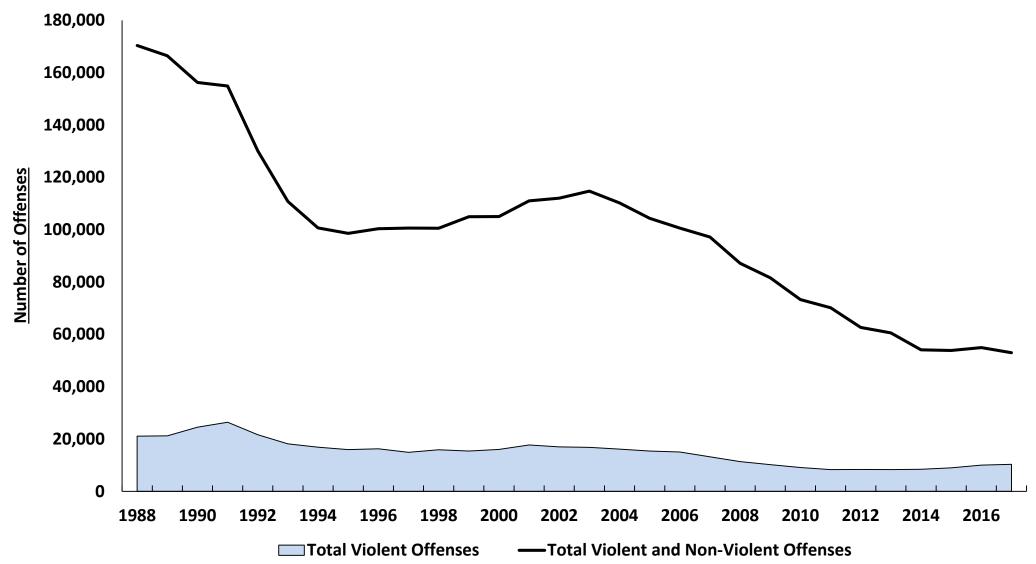

# 2018 State of the City Mayor Mike Rawlings

December 2018



#### **Dallas Economy:** Strong & Expected to Continue Growing



#### **Dallas Crime Trends**



## **Parks / Greening of Dallas**



Source: The Trust for Public Land – as of Nov, 2018.

## Pockets of Poverty / Segregation: Dallas





## Pockets of Poverty / Segregation: Dallas and Tarrant Counties



**CITY OF DALLAS** Source: University of Texas Arlington – 2016.

1

#### **Education:** Proficiency Increase





## **Key Education Initiatives**



← % of DISD Students Meeting State Standard ← % of DISD Students Enrolled Within an Improvement Required Campus



Source: TEA STAAR Aggregate report. \* Preliminary results pending final determination.