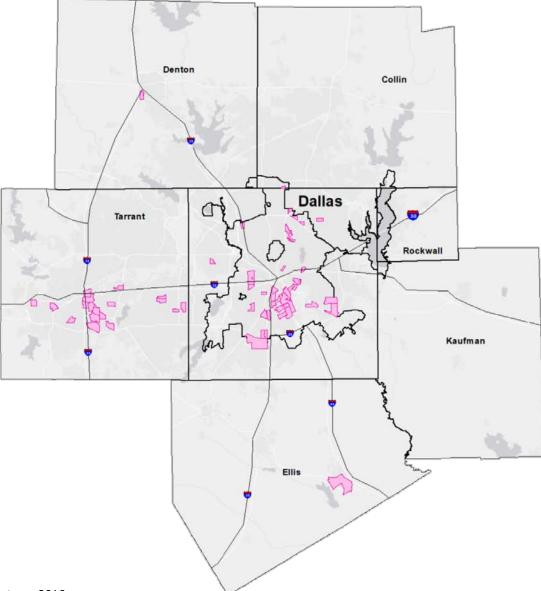

## Pockets of Poverty / Segregation: Dallas and Tarrant Counties

**CITY OF DALLAS** Source: University of Texas Arlington – 2016.

1