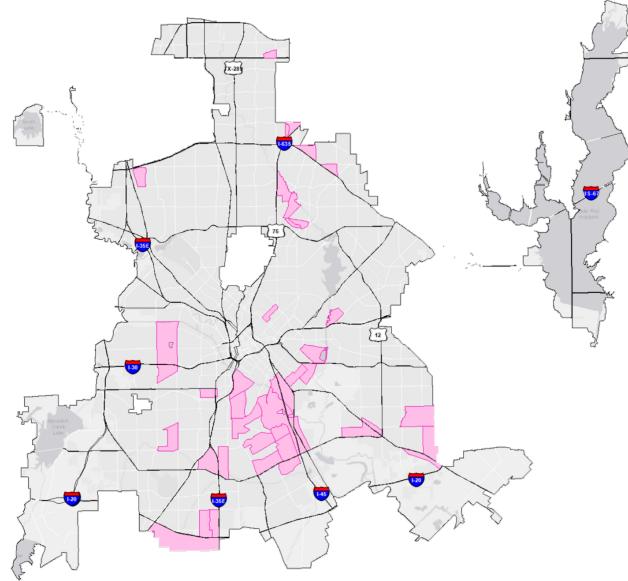

# 2018 State of the City Mayor Mike Rawlings

December 2018



#### **Dallas Economy:** Strong & Expected to Continue Growing



#### **Dallas Crime Trends**



## **Parks / Greening of Dallas**



Source: The Trust for Public Land – as of Nov, 2018.

## Pockets of Poverty / Segregation: Dallas





## Pockets of Poverty / Segregation: Dallas and Tarrant Counties



**CITY OF DALLAS** Source: University of Texas Arlington – 2016.

1

#### **Education:** Proficiency Increase





## **Key Education Initiatives**



← % of DISD Students Meeting State Standard ← % of DISD Students Enrolled Within an Improvement Required Campus



Source: TEA STAAR Aggregate report. \* Preliminary results pending final determination.