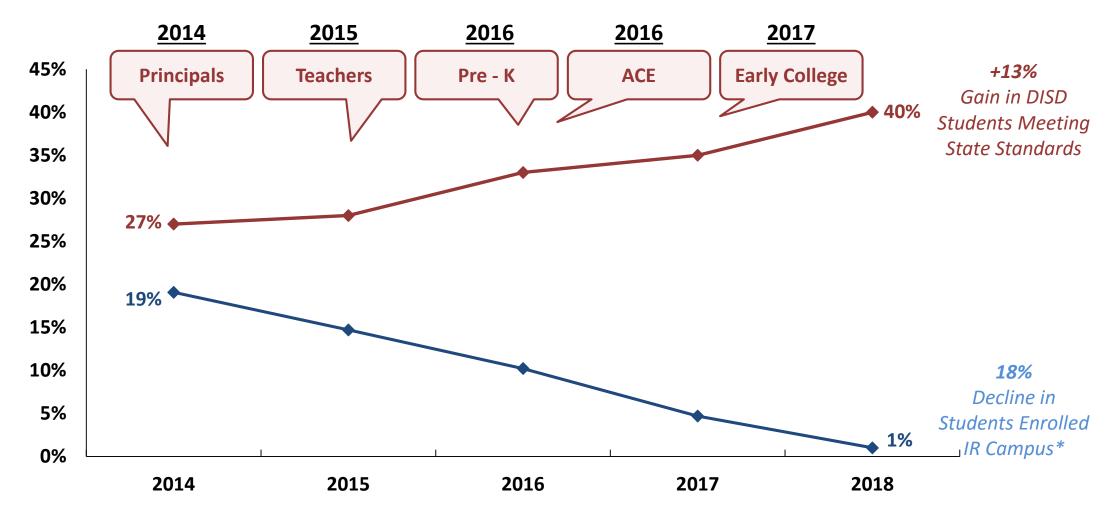

## **Key Education Initiatives**

← % of DISD Students Meeting State Standard ← % of DISD Students Enrolled Within an Improvement Required Campus

Source: TEA STAAR Aggregate report. \* Preliminary results pending final determination.