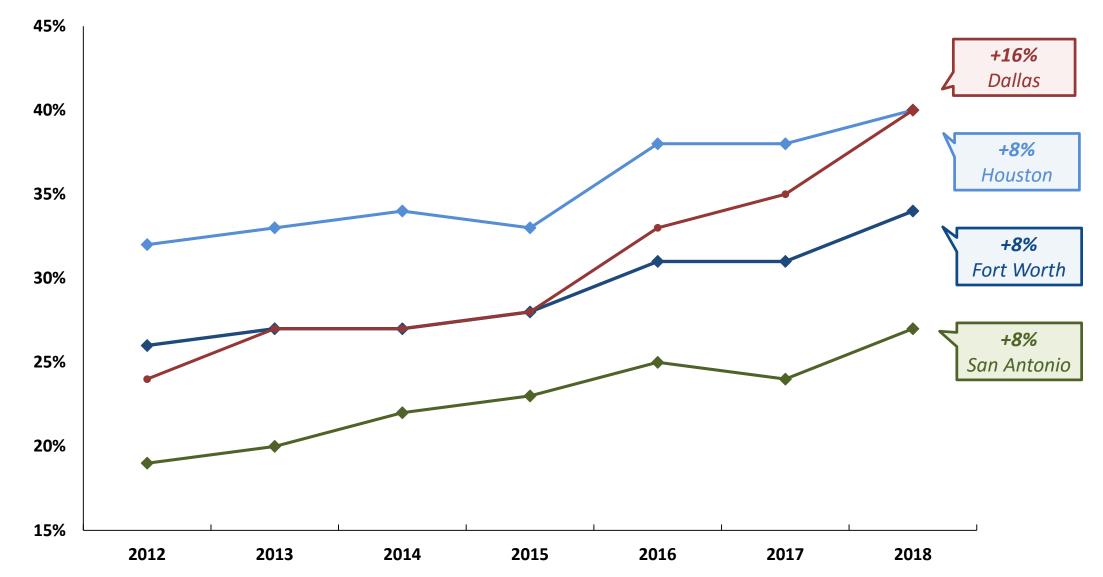

# 2018 State of the City Mayor Mike Rawlings

December 2018



#### **Dallas Economy:** Strong & Expected to Continue Growing



#### **Dallas Crime Trends**



## **Parks / Greening of Dallas**



Source: The Trust for Public Land – as of Nov, 2018.

## Pockets of Poverty / Segregation: Dallas





## Pockets of Poverty / Segregation: Dallas and Tarrant Counties



**CITY OF DALLAS** Source: University of Texas Arlington – 2016.

1

#### **Education:** Proficiency Increase





## **Key Education Initiatives**



← % of DISD Students Meeting State Standard ← % of DISD Students Enrolled Within an Improvement Required Campus



Source: TEA STAAR Aggregate report. \* Preliminary results pending final determination.