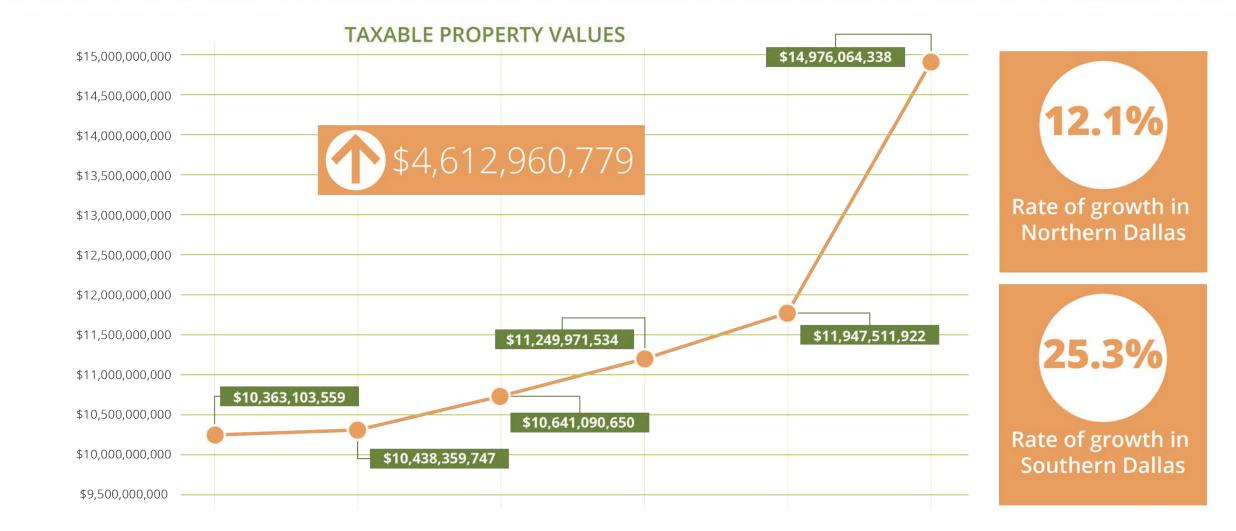

### TAX BASE INCREASE IN SOUTHERN DALLAS

### SOUTHERN DALLAS IS A STRONG INVESTMENT