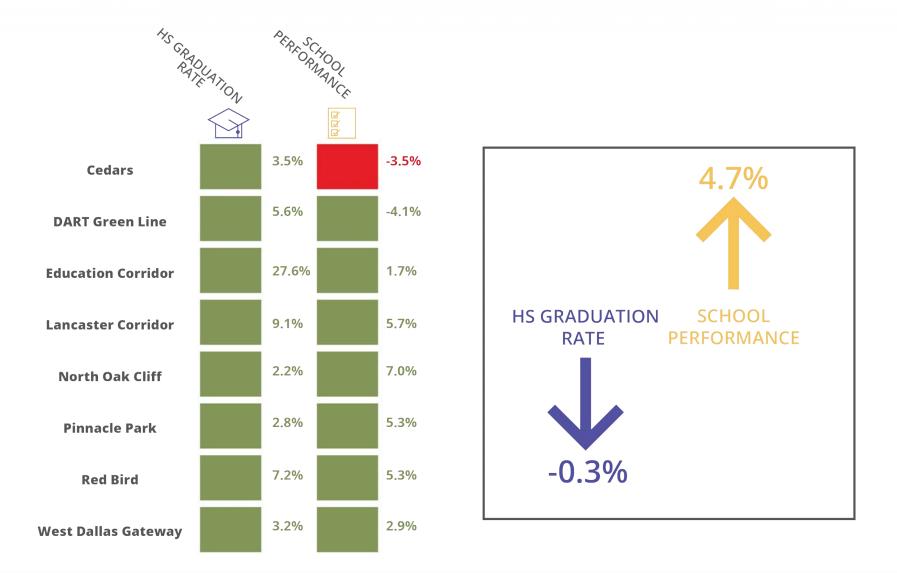

### COMMUNITY INDICATORS: % CHANGE 2015-2016

## COMMUNITY INDICATORS: % CHANGE 2015-2016