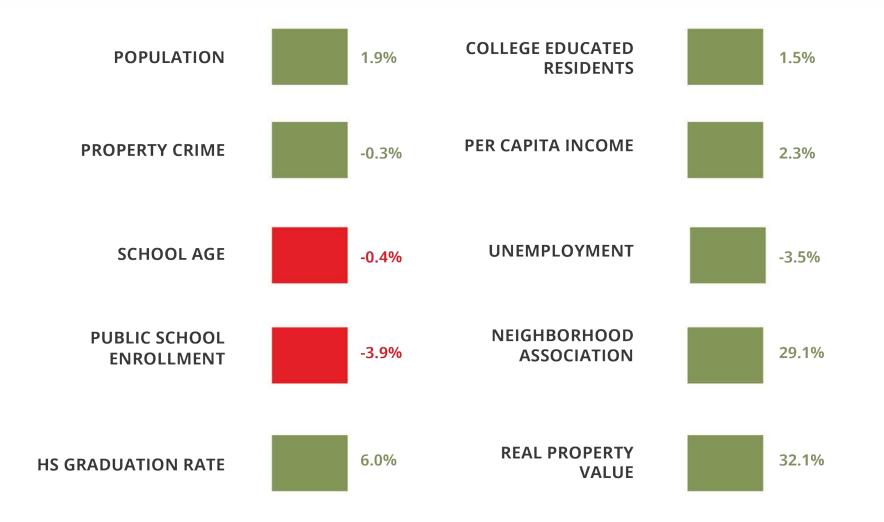

Year 5 Progress Report

MAY 23, 2017 Texas Theatre



### QUIN MATHEWS FILMS









#### DALLAS

### REGIONAL

#### CHAMBER®



# Southwest





## FOCUS AREAS



### TAX BASE INCREASE IN SOUTHERN DALLAS



### SOUTHERN DALLAS IS A STRONG INVESTMENT

#### **REAL PROPERTY VALUES**

#### Increased 43.5% since 2012



#### **RESIDENTIAL INVESTMENT**



### COMMUNITY INDICATORS: % CHANGE 2012-2016



### COMMUNITY INDICATORS: % CHANGE 2015-2016



### COMMUNITY INDICATORS: % CHANGE 2015-2016



### COMMUNITY INDICATORS: % CHANGE 2012-2016



## COMMUNITY INDICATORS: % CHANGE 2015-2016



## COMMUNITY INDICATORS: % CHANGE 2015-2016



### UBER



## COMMUNITY INDICATORS: % CHANGE 2015-2016



## 10-POINT PLAN









### GROWSOUTH 2.0 ACCELERATORS







### ACCELERATOR 2: NEIGHBOR UP



## ACCELERATOR 2: NEIGHBOR UP

TARGET AREAS:



### ACCELERATOR 3: HIGH IMPACT LANDLORD INITIATIVE





### ACCELERATOR 4: SINGLE FAMILY HOUSING INITIATIVE

#### **HOMEBUILDER STEERING COMMITTEE**

















MINIMIZE POLITICS

LEVERAGE PRIDE OF DALLAS

X



### **KEYS** TO THE FUTURE



#### CREATE A SUSTAINABLE MODEL



#### OPTIMIZE OTHER PUBLIC ENTITY BUY-IN





#### INTEGRATE CITY STRATEGIES