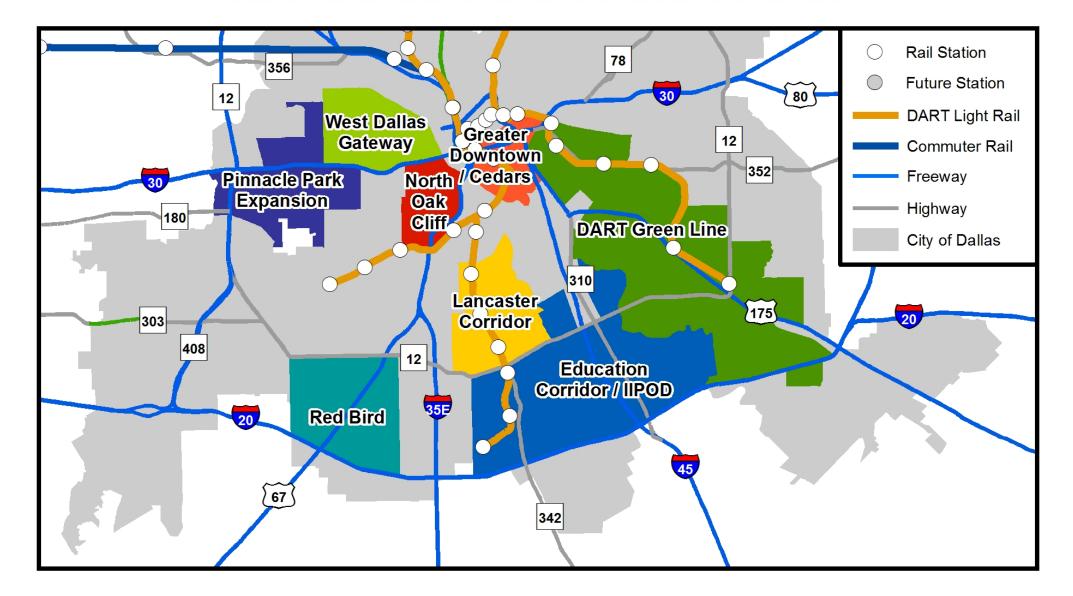

Year 5 Progress Report

MAY 23, 2017 Texas Theatre



### QUIN MATHEWS FILMS









#### DALLAS

### REGIONAL

#### CHAMBER®



# Southwest





## FOCUS AREAS



### TAX BASE INCREASE IN SOUTHERN DALLAS



### SOUTHERN DALLAS IS A STRONG INVESTMENT

#### **REAL PROPERTY VALUES**

#### Increased 43.5% since 2012



#### **RESIDENTIAL INVESTMENT**



### COMMUNITY INDICATORS: % CHANGE 2012-2016



### COMMUNITY INDICATORS: % CHANGE 2015-2016



### COMMUNITY INDICATORS: % CHANGE 2015-2016



### COMMUNITY INDICATORS: % CHANGE 2012-2016



## COMMUNITY INDICATORS: % CHANGE 2015-2016



## COMMUNITY INDICATORS: % CHANGE 2015-2016



### UBER



## COMMUNITY INDICATORS: % CHANGE 2015-2016



## 10-POINT PLAN









### GROWSOUTH 2.0 ACCELERATORS







### ACCELERATOR 2: NEIGHBOR UP



## ACCELERATOR 2: NEIGHBOR UP

TARGET AREAS:



### ACCELERATOR 3: HIGH IMPACT LANDLORD INITIATIVE





### ACCELERATOR 4: SINGLE FAMILY HOUSING INITIATIVE

#### **HO