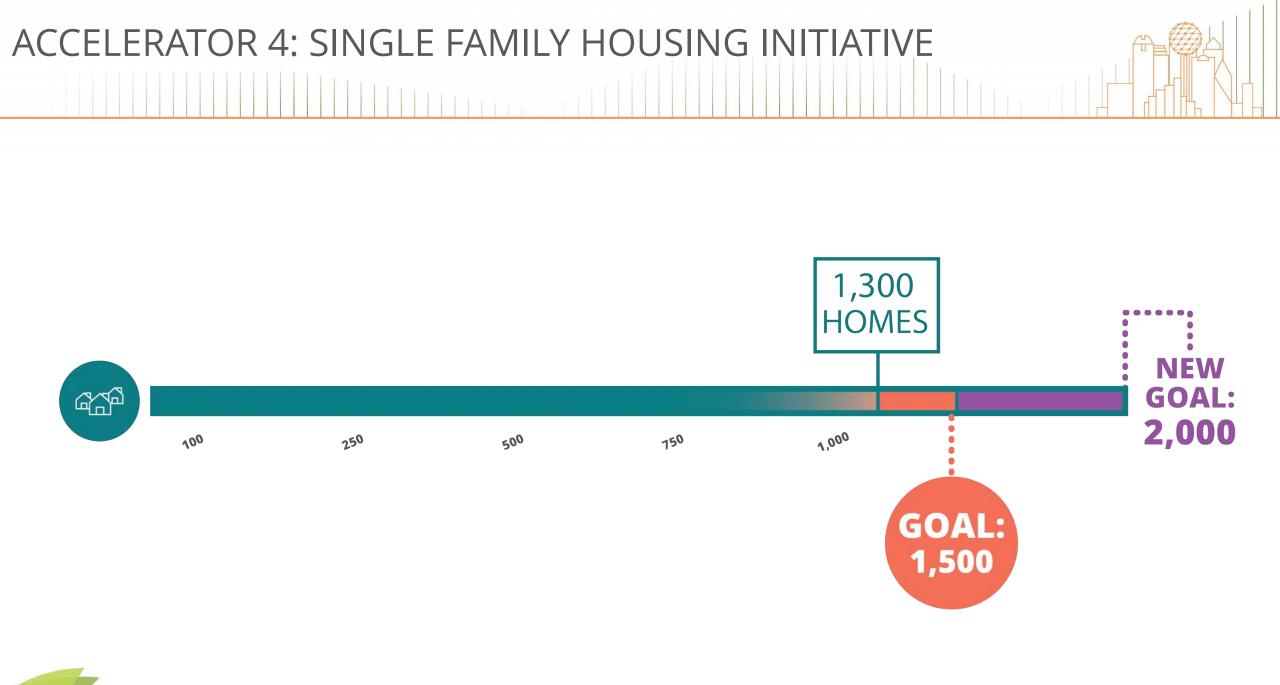

### REGIONAL

#### CHAMBER®



# Southwest





## FOCUS AREAS



### TAX BASE INCREASE IN SOUTHERN DALLAS



### SOUTHERN DALLAS IS A STRONG INVESTMENT

#### **REAL PROPERTY VALUES**

#### Increased 43.5% since 2012



#### **RESIDENTIAL INVESTMENT**



### COMMUNITY INDICATORS: % CHANGE 2012-2016



### COMMUNITY INDICATORS: % CHANGE 2015-2016



### COMMUNITY INDICATORS: % CHANGE 2015-2016



### COMMUNITY INDICATORS: % CHANGE 2012-2016



## COMMUNITY INDICATORS: % CHANGE 2015-2016



## COMMUNITY INDICATORS: % CHANGE 2015-2016



### UBER



## COMMUNITY INDICATORS: % CHANGE 2015-2016



## 10-POINT PLAN









### GROWSOUTH 2.0 ACCELERATORS







### ACCELERATOR 2: NEIGHBOR UP



## ACCELERATOR 2: NEIGHBOR UP

TARGET AREAS:



### ACCELERATOR 3: HIGH IMPACT LANDLORD INITIATIVE





### ACCELERATOR 4: SINGLE FAMILY HOUSING INITIATIVE

#### **HOMEBUILDER STEERING COMMITTEE**

















MINIMIZE POLITICS

LEVERAGE PRIDE OF DALLAS

X



### **KEYS** TO THE FUTURE



#### CREATE A SUSTAINABLE MODEL



#### OPTIMIZE OTHER PUBLIC ENTITY BUY-IN





#### INTEGRATE CITY STRATEGIES