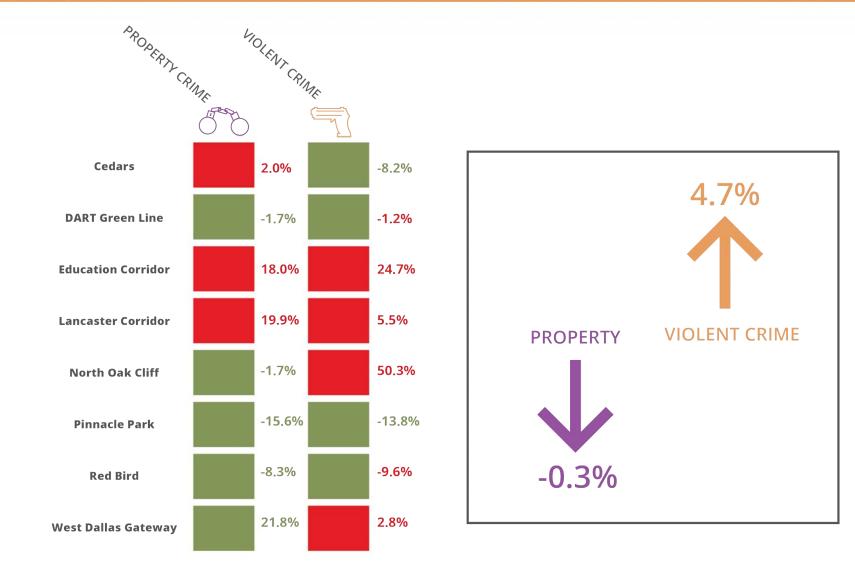

Year 5 Progress Report

MAY 23, 2017 Texas Theatre



### QUIN MATHEWS FILMS









#### DALLAS

### REGIONAL

#### CHAMBER®



# Southwest





## FOCUS AREAS



### TAX BASE INCREASE IN SOUTHERN DALLAS



### SOUTHERN DALLAS IS A STRONG INVESTMENT

#### **REAL PROPERTY VALUES**

#### Increased 43.5% since 2012



#### **RESIDENTIAL INVESTMENT**



### COMMUNITY INDICATORS: % CHANGE 2012-2016



### COMMUNITY INDICATORS: % CHANGE 2015-2016



### COMMUNITY INDICATORS: % CHANGE 2015-2016



### COMMUNITY INDICATORS: % CHANGE 2012-2016



## COMMUNITY INDICATORS: % CHANGE 2015-2016



## COMMUNITY INDICATORS: % CHANGE 2015-2016



### UBER



## COMMUNITY INDICATORS: % CHANGE 2015-2016



## 10-POINT PLAN









### GROWSOUTH 2.0 ACCELERATORS







### ACCELERATOR 2: NEIGHBOR UP



## ACCELERATOR 2: NEIGHBOR UP

TARGET AREAS:



### ACCELERATOR 3: HIGH IMPACT LANDLORD INITIATIVE





### ACCELERATOR 4: SINGLE FAMILY HOUSING INITIATIVE

#### **HOMEBUILDER STEERING COMMITTEE**

















MINIMIZE POLITICS

LEVERAGE PRIDE OF DALLAS

X



### **KEYS** TO THE FUTURE



#### CREATE A SUSTAINABLE MODEL



#### OPTIMIZE OTHER PUBLIC ENTITY BUY-IN





#### INTEGRATE CITY STRATEGIES