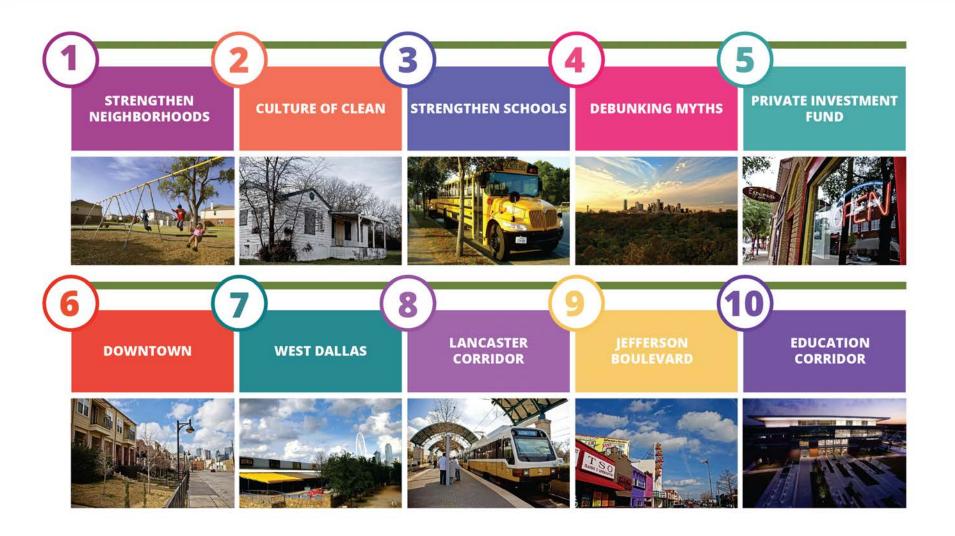

Year 5 Progress Report

MAY 23, 2017 Texas Theatre



### QUIN MATHEWS FILMS









#### DALLAS

### REGIONAL

#### CHAMBER®



# Southwest





## FOCUS AREAS



### TAX BASE INCREASE IN SOUTHERN DALLAS



### SOUTHERN DALLAS IS A STRONG INVESTMENT

#### **REAL PROPERTY VALUES**

#### Increased 43.5% since 2012



#### **RESIDENTIAL INVESTMENT**



### COMMUNITY INDICATORS: % CHANGE 2012-2016



### COMMUNITY INDICATORS: % CHANGE 2015-2016



### COMMUNITY INDICATORS: % CHANGE 2015-2016



### COMMUNITY INDICATORS: % CHANGE 2012-2016



## COMMUNITY INDICATORS: % CHANGE 2015-2016



## COMMUNITY INDICATORS: % CHANGE 2015-2016



### UBER



## COMMUNITY INDICATORS: % CHANGE 2015-2016



## 10-POINT PLAN









### GROWSOUTH 2.0 ACCELERATORS







### ACCELERATOR 2: NEIGHBOR UP



## ACCELERATOR 2: NEIGHBOR UP

TARGET AREAS:



### ACCELERATOR 3: HIGH IMPACT LANDLORD INITIATIVE





### ACCELERATOR 4: SINGLE FAMILY HOUSING INITIATIVE

#### **HOMEBUILDER STEERING COMMITTEE**

















MINIMIZE POLITICS

LEVERAGE PRIDE OF DALLAS

X



### **KEYS** TO THE FUTURE



#### CREATE A SUSTAINABLE MODEL



#### OPTIMIZE OTHER PUBLIC ENTITY BUY-IN





#### INTEGRATE CITY STRATEGIES