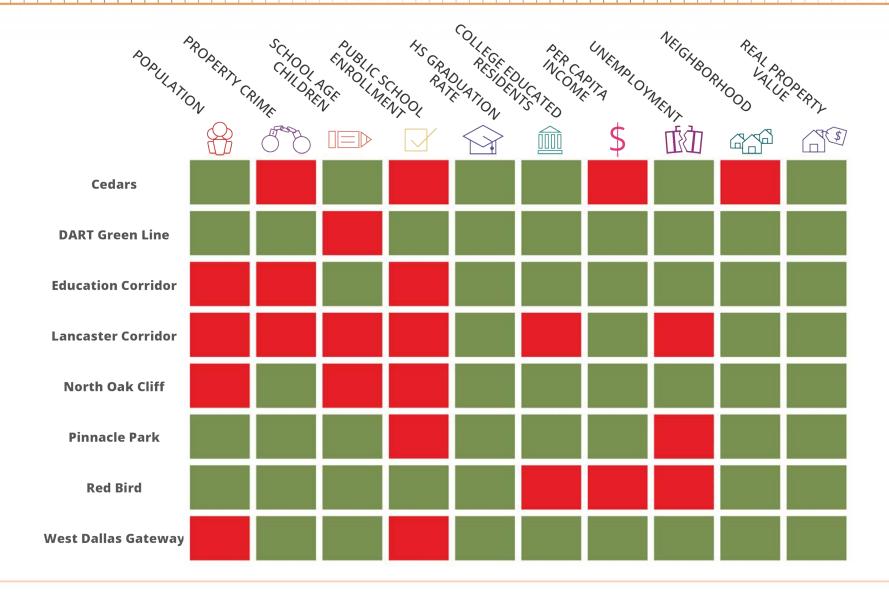

### COMMUNITY INDICATORS: % CHANGE 2012-2016

### COMMUNITY INDICATORS: % CHANGE 2015-2016

## COMMUNITY INDICATORS: % CHANGE 2015-2016