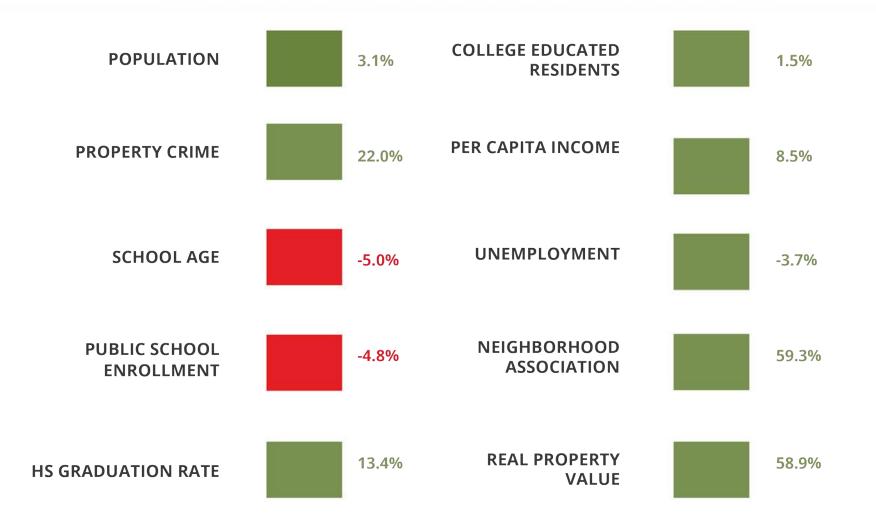

### COMMUNITY INDICATORS: % CHANGE 2015-2016

## COMMUNITY INDICATORS: % CHANGE 2015-2016