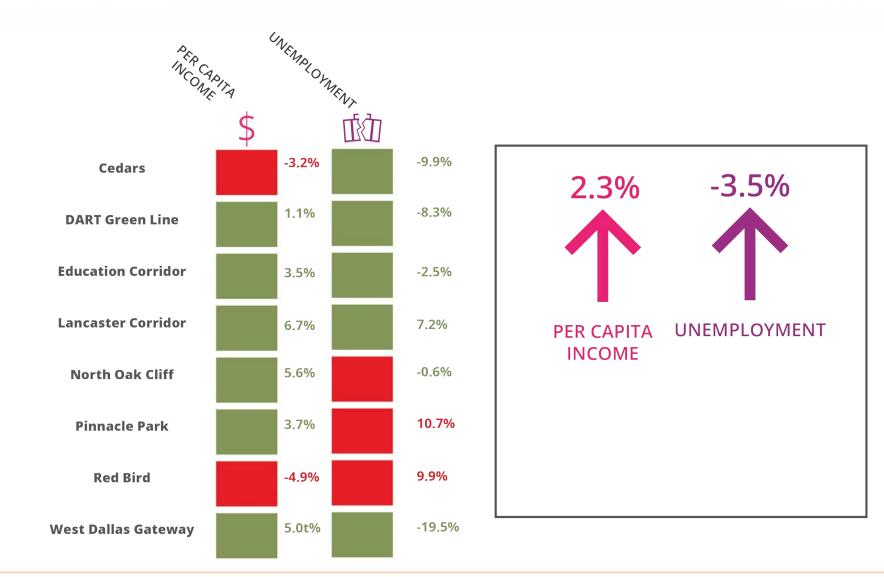

Year 5 Progress Report

MAY 23, 2017 Texas Theatre



### QUIN MATHEWS FILMS









#### DALLAS

### REGIONAL

#### CHAMBER®



# Southwest





## FOCUS AREAS



### TAX BASE INCREASE IN SOUTHERN DALLAS



### SOUTHERN DALLAS IS A STRONG INVESTMENT

#### **REAL PROPERTY VALUES**

#### Increased 43.5% since 2012



#### **RESIDENTIAL INVESTMENT**



### COMMUNITY INDICATORS: % CHANGE 2012-2016



### COMMUNITY INDICATORS: % CHANGE 2015-2016



### COMMUNITY INDICATORS: % CHANGE 2015-2016



### COMMUNITY INDICATORS: % CHANGE 2012-2016



## COMMUNITY INDICATORS: % CHANGE 2015-2016



## COMMUNITY INDICATORS: % CHANGE 2015-2016



### UBER



## COMMUNITY INDICATORS: % CHANGE 2015-2016



## 10-POINT PLAN









### GROWSOUTH 2.0 ACCELERATORS







### ACCELERATOR 2: NEIGHBOR UP



## ACCELERATOR 2: NEIGHBOR UP

TARGET AREAS:



### ACCELERATOR 3: HIGH IMPACT LANDLORD INITIATIVE





### ACCELERATOR 4: SINGLE FAMILY HOUSING INITIATIVE

#### **HOMEBUILDER STEERING COMMITTEE**

















MINIMIZE POLITICS

LEVERAGE PRIDE OF DALLAS

X



### **KEYS** TO THE FUTURE



#### CREATE A SUSTAINABLE MODEL



#### OPTIMIZE OTHER PUBLIC ENTITY BUY-IN





#### INTEGRATE CITY STRATEGIES