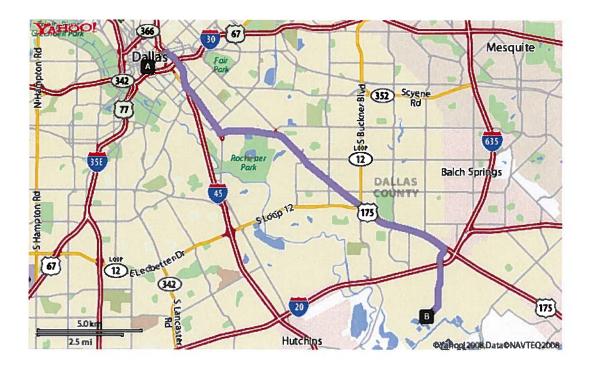

Directions from Central Exwy./I-45 and map attached.

Members of the Landmark Commission may attend and a quorum of the Landmark Commission may be present.

## **DIRECTIONS TO HAYMARKET RD. CEMETERY FROM US75/I-45**

1

1

| 1. | Start out going southbound on US-75 and then I-45 South.                                         |                               |            |
|----|--------------------------------------------------------------------------------------------------|-------------------------------|------------|
| 2. | Take exit <b>#283B/KAUFMAN/MARTIN LUTHER KING JR BLVD</b> onto<br><u>US-175 E toward KAUFMAN</u> | go <b>1.9</b> mi 3            | 3.9 mi     |
| 3. | Take the KAUFMAN exit onto US-175 E                                                              | go <b>8.2</b> mi r            | 12.1<br>mi |
| 4. | Take the HAYMARKET RD/KLEBERG RD exit onto CF HAWN FWY                                           | go <b>0.3</b> mi <sub>r</sub> | 12.4<br>mi |
| 5. |                                                                                                  | go <b>2.3</b> mi <sub>r</sub> | 14.7<br>mi |
| 6. | Arrive at <b>32.662923,-96.647443</b> , on the <b>OLEFT</b>                                      | go <b>&lt; 0.1</b> ´<br>mi r  | 14.7<br>mi |