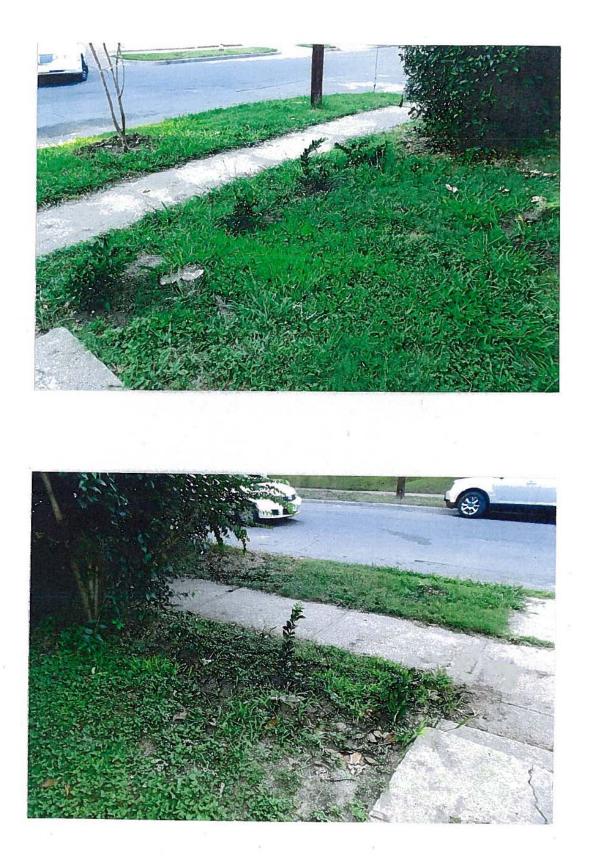

#### Request:

- 1) Plant one tree (Moro Arbol) in parkway. Work completed without a Certificate of Appropriateness.
- 2) Install seven bushes (Truenos) in front yard. Work competed without a Certificate of Appropriateness.

### Staff Recommendation:

- Plant one tree (Moro Arbol) in parkway. Work completed without a Certificate of Appropriateness. Approve - Approve tree planted with the finding the completed work is consistent with the criteria for site and site elements in the preservation criteria Section 2.6, and it meets the standards in City Code Section 51A-4.501(g)(6)(C)(i).
- 2) Install seven bushes (Truenos) in front yard. Work competed without a Certificate of Appropriateness. Approve with conditions - Approve shrubs planted with the condition that when fully mature, the shrubs are trimmed to a maximum height of 3'-6" with the finding the completed work is consistent with the criteria for site and site elements in the preservation criteria Sections 2.6 and 2.10, and it meets the standards in City Code Section 51A-4.501(g)(6)(C)(i).

## **Task Force Recommendation**

- 1) Plant one tree (Moro Arbol) in parkway. Work completed without a Certificate of Appropriateness. Approve Tree is ok.
- Install seven bushes (Truenos) in front yard. Deny without prejudice - Work competed without a Certificate of Appropriateness. Recommend denial. No info on types or