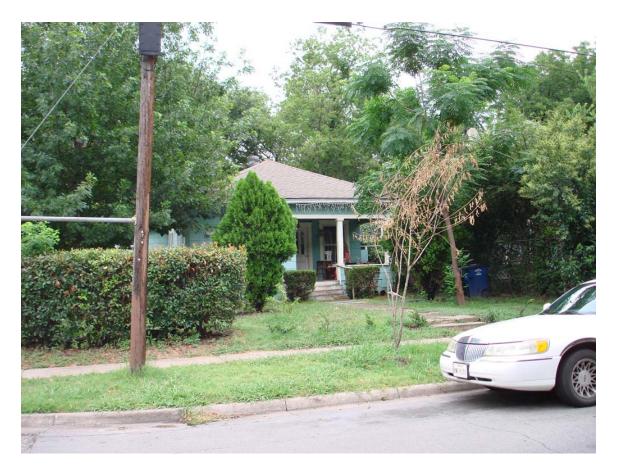

#### 1. 612 E. 5<sup>th</sup> St.

Lake Cliff Historic District CD123-023(MD) Mark Doty

#### <u>Request:</u>

Demolish structure due to noncontributing to the historic overlay district because it is newer than the period of historic significance. **Applicant:** George Bryant

Application Filed: July 3, 2013

## Staff Recommendation:

Demolish structure due to noncontributing to the historic overlay district because it is newer than the period of historic significance. Approve – The proposed demolition meets all of the standards in City Code Section 51A-4.501(h)(4)(D). The structure is noncontributing to the historic overlay district; the structure is newer than the period of historic significance for the historic overlay district; and demolition of the structure will not adversely affect the historic character of the property or the integrity of the historic overlay district.

### Task Force Recommendation:

Demolish structure due to noncontributing to the historic overlay district because it is newer than the period of historic significance. Deny without prejudice - Need sufficient documentation for age to verify non-contributing status. Need more info.