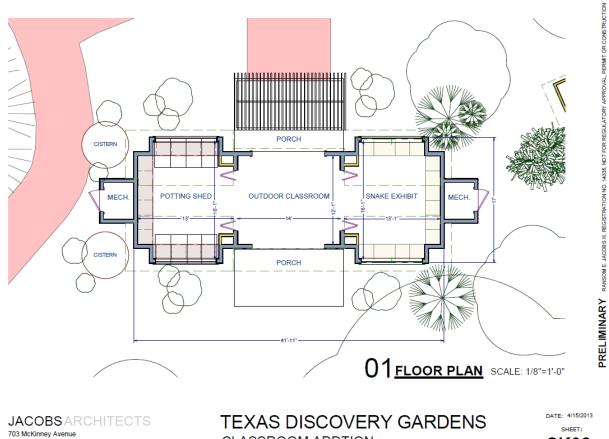

#### Request:

**Request:** 

Construct new 'Natural Learning Center' in Texas Discovery Gardens.

Install new wood board and batten 12" on center or #117 siding. siding on non-contributing garage. Approve with conditions -

## **Staff Recommendation:**

Construct new 'Natural Learning Center' in Texas Discovery Gardens. Approve conceptually with the comments that the design be simplified with a design aesthetic based on either Texas vernacular or a modern interpretation of the Centennial Exposition model homes that are either existing on site or were located on site and with the condition that final plans, elevations, and details are submitted for Landmark Commission review.

#### **Task Force Recommendation**

Construct new 'Natural Learning Center' in Texas Discovery Gardens. Location, function, and scale of building are appropriate to Fair Park. Task Force recommends a simpler exterior design that uses materials in a more regional vernacular. Design is to be submitted for CA review at a later date.