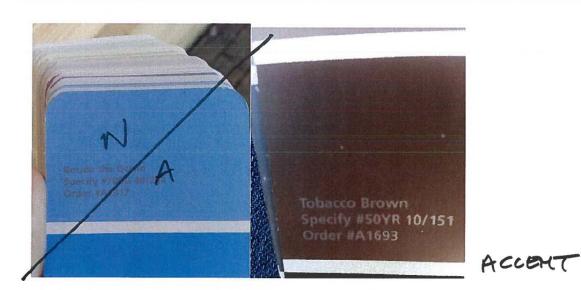

#### 3. 418 S. Willomet Ave

Winnetka Heights Historic District CA123-575(MD) Mark Doty

- Request:
- Paint exterior. Brand: Valspar/Glidden. Body 5003-10A 'La Fonda Fiesta Blue'. Trim - 7006-1 'Homestead Resort Jefferson White'. Accent - 50YR 10/151 'Tobacco Brown'. Work completed without a Certificate of Appropriateness.
- 2) Install two new front doors. Work completed without a Certificate of Appropriateness.

## Staff Recommendation:

- Paint exterior. Brand: Valspar/Glidden. Body 5003-10A 'La Fonda Fiesta Blue'. Trim - 7006-1 'Homestead Resort Jefferson White'. Accent - 50YR 10/151 'Tobacco Brown'. Work completed without a Certificate of Appropriateness. Approve -Approve specification dated 7/17/13 with the finding the completed work is consistent with the criteria for color in the preservation criteria Section 51P-87.111(a)(8)(C), and it meets the standards in City Code Section 51A-4.501(g)(6)(C)(i).
- 2) Install two new front doors. Work completed without a Certificate of Appropriateness. Approve - Approve with the finding of fact the completed work is consistent with the criteria for windows and doors in Section 51P-87.111(17), and it meets the standards in City Code Section 51A-4.501(g)(6)(C)(i).

## Task Force Recommendation

- Paint exterior. Brand: Valspar/Glidden. Body 5003-10A 'La Fonda Fiesta Blue'. Trim - 7006-1 'Homestead Resort Jefferson White'. Accent - 50YR 10/151 'Tobacco Brown'. Work completed without a Certificate of Appropriateness. Deny without prejudice - The blue is too bright to be appropriate for the district. Would prefer a more, muted, toned down blue or some other shade.
- 2) Install two new front doors. Work completed without a Certificate of Appropriateness. Approve as submitted.