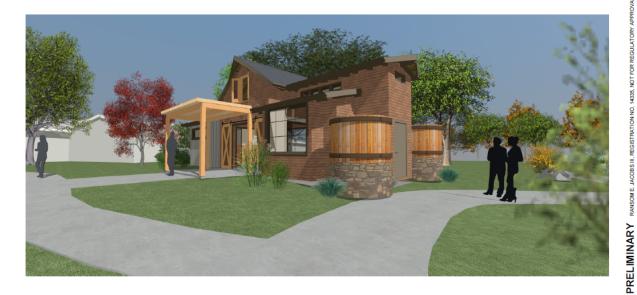

#### Request:

**Request:** 

Construct new 'Natural Learning Center' in Texas Discovery Gardens.

Install new wood board and batten 12" on center or #117 siding. siding on non-contributing garage. Approve with conditions -

## **Staff Recommendation:**

Construct new 'Natural Learning Center' in Texas Discovery Gardens. Approve conceptually with the comments that the design be simplified with a design aesthetic based on either Texas vernacular or a modern interpretation of the Centennial Exposition model homes that are either existing on site or were located on site and with the condition that final plans, elevations, and details are submitted for Landmark Commission review.

#### **Task Force Recommendation**

Construct new 'Natural Learning Center' in Texas Discovery Gardens. Location, function, and scale of building are appropriate to Fair Park. Task Force recommends a simpler exterior design that uses materials in a more regional vernacular. Design is to be submitted for CA review at a later date.