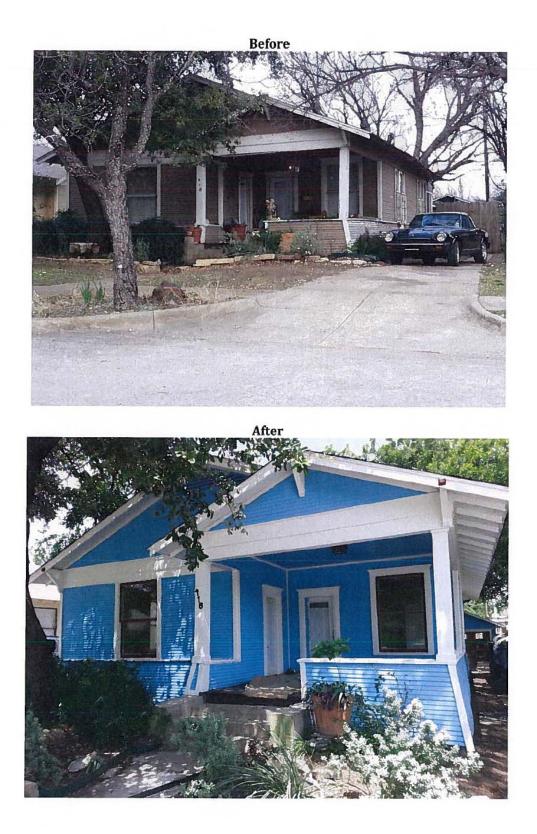

#### 3. 418 S. Willomet Ave

Winnetka Heights Historic District CA123-575(MD) Mark Doty

- Request:
- Paint exterior. Brand: Valspar/Glidden. Body 5003-10A 'La Fonda Fiesta Blue'. Trim - 7006-1 'Homestead Resort Jefferson White'. Accent - 50YR 10/151 'Tobacco Brown'. Work completed without a Certificate of Appropriateness.
- 2) Install two new front doors. Work completed without a Certificate of Appropriateness.

## Staff Recommendation:

- Paint exterior. Brand: Valspar/Glidden. Body 5003-10A 'La Fonda Fiesta Blue'. Trim - 7006-1 'Homestead Resort Jefferson White'. Accent - 50YR 10/151 'Tobacco Brown'. Work completed without a Certificate of Appropriateness. Approve -Approve specification dated 7/17/13 with the finding the completed work is consistent with the criteria for color in the preservation criteria Section 51P-87.111(a)(8)(C), and it meets the standards in City Code Section 51A-4.501(g)(6)(C)(i).
- 2) Install two new front doors. Work completed without a Certificate of Appropriateness. Approve - Approve with the finding of fact the completed work is consistent with the criteria for windows and doors in Section 51P-87.111(17), and it meets the standards in City Code Section 51A-4.501(g)(6)(C)(i).

## Task Force Recommendation

- Paint exterior. Brand: Valspar/Glidden. Body 5003-10A 'La Fonda Fiesta Blue'. Trim - 7006-1 'Homestead Resort Jefferson White'. Accent - 50YR 10/151 'Tobacco Brown'. Work completed without a Certificate of Appropriateness. Deny without prejudice - The blue is too bright to be appropriate for the district. Would prefer a more, muted, toned down blue or some other shade.
- 2) Install two new front doors. Work completed without a Certificate of Appropriateness. Approve as submitted.