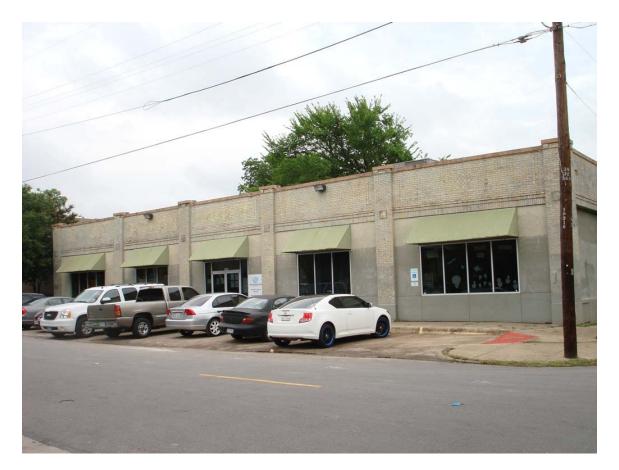

### 4. 4816 Worth St.

Peak's Suburban Addition Neighborhood Historic District CA123-570(MD) Mark Doty

### Request:

Install new entry.

Applicant: Boys and Girls Club of Greater Dallas, Inc.

Application Filed: July 3, 2013

## **Staff Recommendation:**

Install new entry. Approve – Approve drawing dated 7/17/13 with the finding the proposed work is consistent with the criteria for fenestrations and openings in the preservation criteria Sections 3.10 and 3.13, and it meets the standards in City Code Section 51A-4.501(g)(6)(C)(ii).

### Task Force Recommendation:

Install new entry. Approve with conditions – Drawings should be updated to reflect current design. Transom should extend all across and not stop at sidelights as it does currently. No glass butt joint.