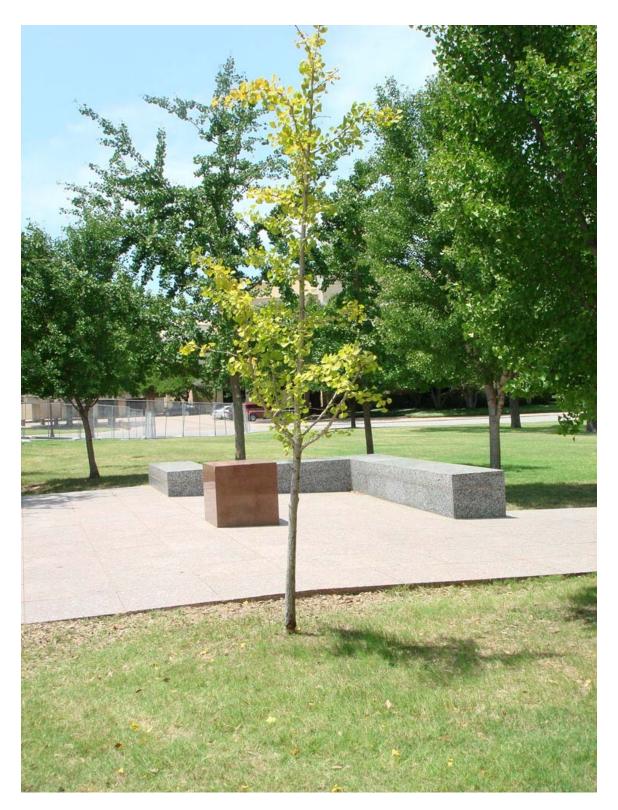

Proposed location for relocated drinking fountain, near Esplanade looking west toward entrance to Vietnam Memorial

Proposed location of relocated drinking fountain - patched- together view, looking north-west

Proposed location of drinking fountain.

Existing tree to be removed.