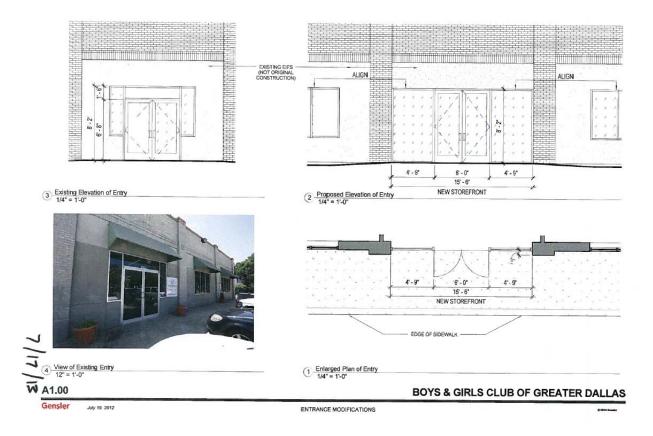

### 4. 4816 Worth St.

Peak's Suburban Addition Neighborhood Historic District CA123-570(MD) Mark Doty

### Request:

Install new entry.

Applicant: Boys and Girls Club of Greater Dallas, Inc.

Application Filed: July 3, 2013

## **Staff Recommendation:**

Install new entry. Approve – Approve drawing dated 7/17/13 with the finding the proposed work is consistent with the criteria for fenestrations and openings in the preservation criteria Sections 3.10 and 3.13, and it meets the standards in City Code Section 51A-4.501(g)(6)(C)(ii).

### Task Force Recommendation:

Install new entry. Approve with conditions – Drawings should be updated to reflect current design. Transom should extend all across and not stop at sidelights as it does currently. No glass butt joint.