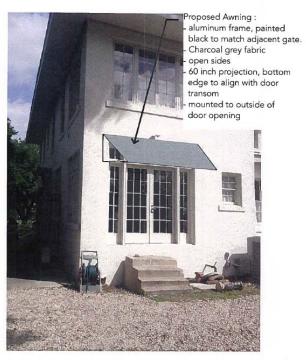

#### Request:

1) Install two awnings over windows on side elevation.

2) Install one awning over rear door.

Applicant: Joanna Hampton

## Application Filed: July 3, 2013 Staff Recommendation:

- Install two awnings over windows on side elevation. Approve -Approve images and description dated 7/17/13 with the finding that although the proposed work does not comply with Section 51P-63.116(1)(D)(i)(aa) that prohibits awnings on a side facade, it meets the criteria for landmark commission approval of work that does not strictly comply with the preservation criteria under City Code Section 51A-4.501(g)(6)(B), because the proposed work is historically accurate, it is consistent with the spirit and intent of the preservation criteria and it will not adversely affect the historic character of the property or the integrity of the historic overlay district.
- 2) Install one awning over rear door. Approve Approve images and description dated 7/17/13 with the finding the proposed work is consistent with the criteria for awnings in the preservation criteria Section 51P-63.116(1)(D)(i) and (ii) and it meets the standards in City Code Section 51A-4.501(g)(6)(C)(i).

## Task Force Recommendation:

- 1) Install two awnings over windows on side elevation. Approve as submitted.
- 2) Install one awning over rear door. Approve as submitted.