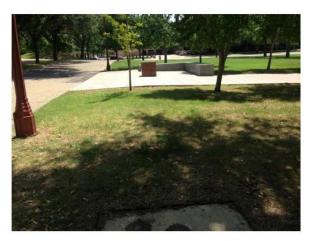

Proposed location for relocated drinking fountain, near Esplanade looking west toward entrance to Vietnam Memorial

Proposed location of relocated drinking fountain - patched- together view, looking north-west

Proposed location of drinking fountain.

Existing tree to be removed.