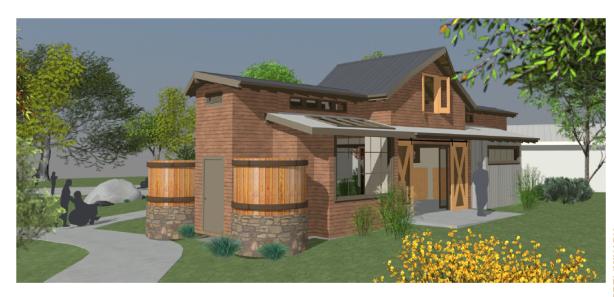

#### Request:

**Request:** 

Construct new 'Natural Learning Center' in Texas Discovery Gardens.

Install new wood board and batten 12" on center or #117 siding. siding on non-contributing garage. Approve with conditions -

## **Staff Recommendation:**

Construct new 'Natural Learning Center' in Texas Discovery Gardens. Approve conceptually with the comments that the design be simplified with a design aesthetic based on either Texas vernacular or a modern interpretation of the Centennial Exposition model homes that are either existing on site or were located on site and with the condition that final plans, elevations, and details are submitted for Landmark Commission review.

#### **Task Force Recommendation**

Construct new 'Natural Learning Center' in Texas Discovery Gardens. Location, function, and scale of building are appropriate to Fair Park. Task Force recommends a simpler exterior design that uses materials in a more regional vernacular. Design is to be submitted for CA review at a later date.