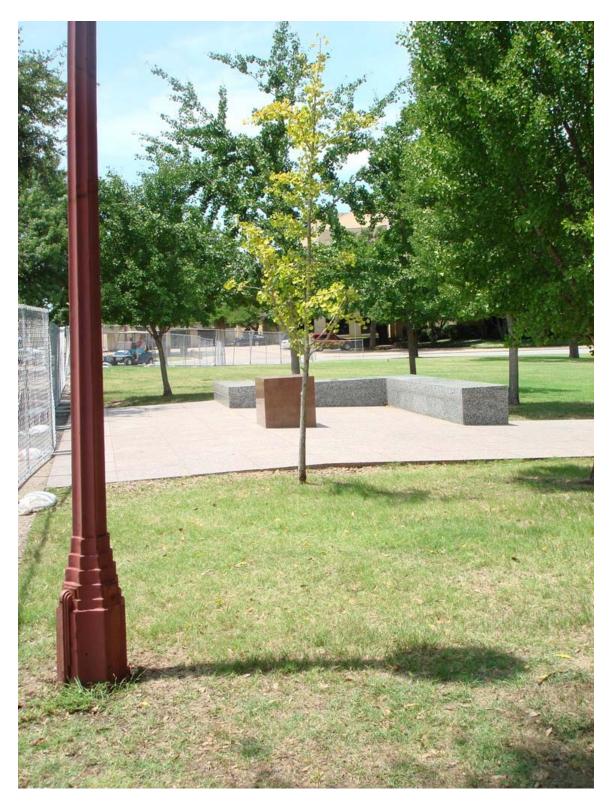

Proposed location for relocated drinking fountain, near Esplanade looking west toward entrance to Vietnam Memorial

Proposed location of relocated drinking fountain - patched- together view, looking north-west

Proposed location of drinking fountain.

Existing tree to be removed.