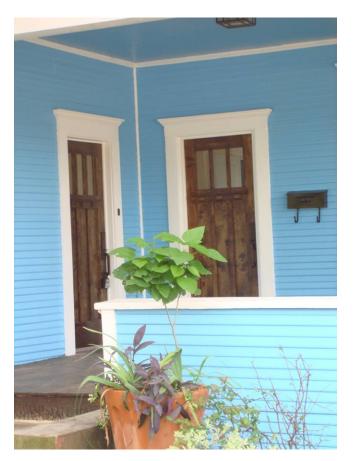

#### 3. 418 S. Willomet Ave

Winnetka Heights Historic District CA123-575(MD) Mark Doty

- Request:
- Paint exterior. Brand: Valspar/Glidden. Body 5003-10A 'La Fonda Fiesta Blue'. Trim - 7006-1 'Homestead Resort Jefferson White'. Accent - 50YR 10/151 'Tobacco Brown'. Work completed without a Certificate of Appropriateness.
- 2) Install two new front doors. Work completed without a Certificate of Appropriateness.

## Staff Recommendation:

- Paint exterior. Brand: Valspar/Glidden. Body 5003-10A 'La Fonda Fiesta Blue'. Trim - 7006-1 'Homestead Resort Jefferson White'. Accent - 50YR 10/151 'Tobacco Brown'. Work completed without a Certificate of Appropriateness. Approve -Approve specification dated 7/17/13 with the finding the completed work is consistent with the criteria for color in the preservation criteria Section 51P-87.111(a)(8)(C), and it meets the standards in City Code Section 51A-4.501(g)(6)(C)(i).
- 2) Install two new front doors. Work completed without a Certificate of Appropriateness. Approve - Approve with the finding of fact the completed work is consistent with the criteria for windows and doors in Section 51P-87.111(17), and it meets the standards in City Code Section 51A-4.501(g)(6)(C)(i).

## Task Force Recommendation

- Paint exterior. Brand: Valspar/Glidden. Body 5003-10A 'La Fonda Fiesta Blue'. Trim - 7006-1 'Homestead Resort Jefferson White'. Accent - 50YR 10/151 'Tobacco Brown'. Work completed without a Certificate of Appropriateness. Deny without prejudice - The blue is too bright to be appropriate for the district. Would prefer a more, muted, toned down blue or some other shade.
- 2) Install two new front doors. Work completed without a Certificate of Appropriateness. Approve as submitted.