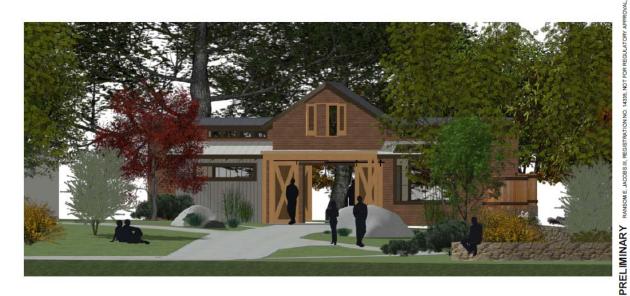

#### Request:

**Request:** 

Construct new 'Natural Learning Center' in Texas Discovery Gardens.

Install new wood board and batten 12" on center or #117 siding. siding on non-contributing garage. Approve with conditions -

## **Staff Recommendation:**

Construct new 'Natural Learning Center' in Texas Discovery Gardens. Approve conceptually with the comments that the design be simplified with a design aesthetic based on either Texas vernacular or a modern interpretation of the Centennial Exposition model homes that are either existing on site or were located on site and with the condition that final plans, elevations, and details are submitted for Landmark Commission review.

#### **Task Force Recommendation**

Construct new 'Natural Learning Center' in Texas Discovery Gardens. Location, function, and scale of building are appropriate to Fair Park. Task Force recommends a simpler exterior design that uses materials in a more regional vernacular. Design is to be submitted for CA review at a later date.