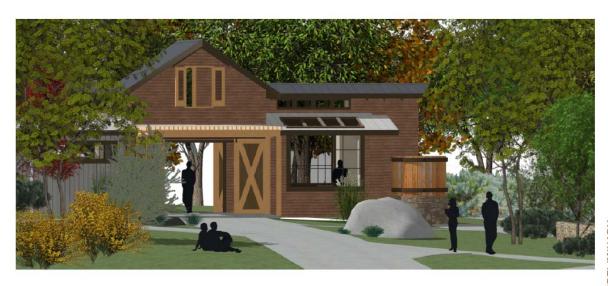

#### Request:

**Request:** 

Construct new 'Natural Learning Center' in Texas Discovery Gardens.

Install new wood board and batten 12" on center or #117 siding. siding on non-contributing garage. Approve with conditions -

## **Staff Recommendation:**

Construct new 'Natural Learning Center' in Texas Discovery Gardens. Approve conceptually with the comments that the design be simplified with a design aesthetic based on either Texas vernacular or a modern interpretation of the Centennial Exposition model homes that are either existing on site or were located on site and with the condition that final plans, elevations, and details are submitted for Landmark Commission review.

#### **Task Force Recommendation**

Construct new 'Natural Learning Center' in Texas Discovery Gardens. Location, function, and scale of building are appropriate to Fair Park. Task Force recommends a simpler exterior design that uses materials in a more regional vernacular. Design is to be submitted for CA review at a later date.