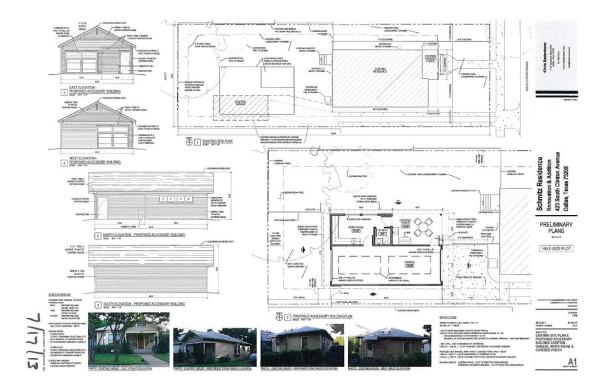

## Request:

Construct new garage in rear yard.

Applicant: Robert Schmitz

Application Filed: July 3, 2013

## **Staff Recommendation:**

Construct new garage in rear yard. Approve - Approve drawings and specifications dated 7/17/13 with the finding of fact the proposed work is consistent with the criteria for accessory buildings in the preservation criteria Section 51P-87.111(1),and it meets the standards in City Code Section 51A-4.501(g)(6)(C)(ii).

## Task Force Recommendation:

Construct new garage in rear yard. Approve with conditions-Eaves should match main structure in style with a 1 foot overhang.