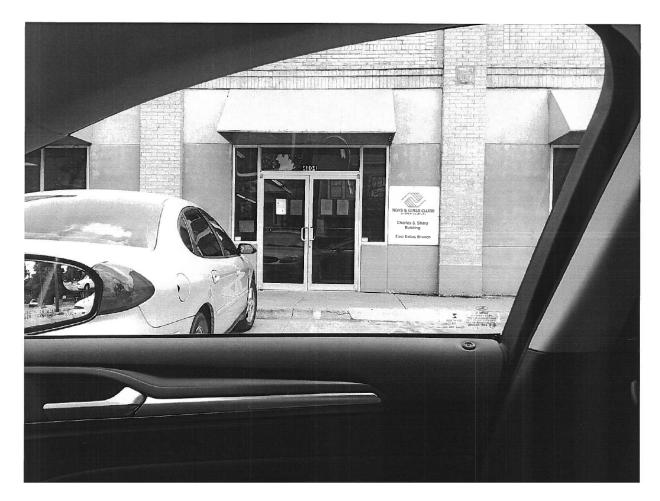

### 4. 4816 Worth St.

Peak's Suburban Addition Neighborhood Historic District CA123-570(MD) Mark Doty

### Request:

Install new entry.

Applicant: Boys and Girls Club of Greater Dallas, Inc.

Application Filed: July 3, 2013

## **Staff Recommendation:**

Install new entry. Approve – Approve drawing dated 7/17/13 with the finding the proposed work is consistent with the criteria for fenestrations and openings in the preservation criteria Sections 3.10 and 3.13, and it meets the standards in City Code Section 51A-4.501(g)(6)(C)(ii).

### Task Force Recommendation:

Install new entry. Approve with conditions – Drawings should be updated to reflect current design. Transom should extend all across and not stop at sidelights as it does currently. No glass butt joint.