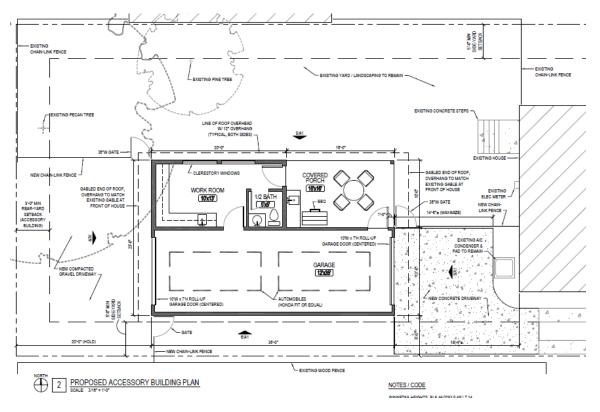

## Request:

Construct new garage in rear yard.

Applicant: Robert Schmitz

Application Filed: July 3, 2013

## **Staff Recommendation:**

Construct new garage in rear yard. Approve - Approve drawings and specifications dated 7/17/13 with the finding of fact the proposed work is consistent with the criteria for accessory buildings in the preservation criteria Section 51P-87.111(1),and it meets the standards in City Code Section 51A-4.501(g)(6)(C)(ii).

## Task Force Recommendation:

Construct new garage in rear yard. Approve with conditions-Eaves should match main structure in style with a 1 foot overhang.