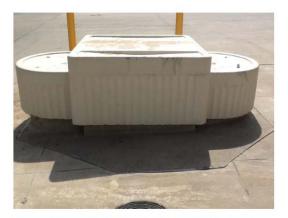

Existing historic drinking fountain in Esplanade

Existing historic drinking fountain in Esplanade, detail

Historic drinking fountain from rear, south side of Cotton Bowl

Original location of historic drinking fountain in context

Proposed location for relocated drinking fountain, near Esplanade looking west toward entrance to Vietnam Memorial

Proposed location of relocated drinking fountain - patched- together view, looking north-west