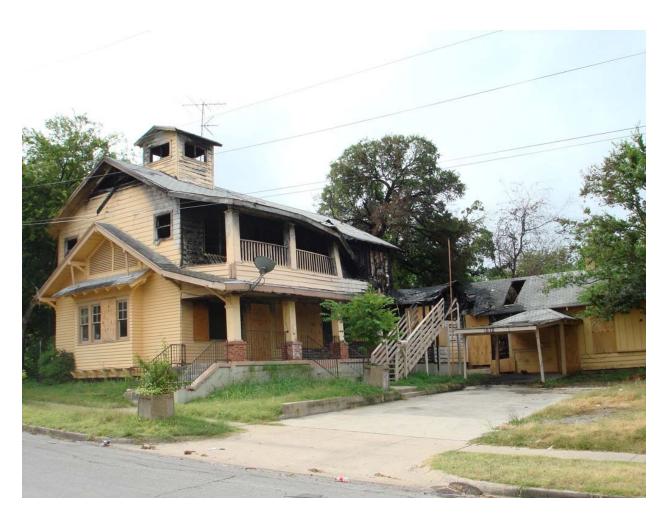

#### 1. 612 E. 5<sup>th</sup> St.

Lake Cliff Historic District CD123-023(MD) Mark Doty

#### <u>Request:</u>

Demolish structure due to noncontributing to the historic overlay district because it is newer than the period of historic significance. **Applicant:** George Bryant

Application Filed: July 3, 2013

## Staff Recommendation:

Demolish structure due to noncontributing to the historic overlay district because it is newer than the period of historic significance. Approve – The proposed demolition meets all of the standards in City Code Section 51A-4.501(h)(4)(D). The structure is noncontributing to the historic overlay district; the structure is newer than the period of historic significance for the historic overlay district; and demolition of the structure will not adversely affect the historic character of the property or the integrity of the historic overlay district.

### Task Force Recommendation:

Demolish structure due to noncontributing to the historic overlay district because it is newer than the period of historic significance. Deny without prejudice - Need sufficient documentation for age to verify non-contributing status. Need more info.