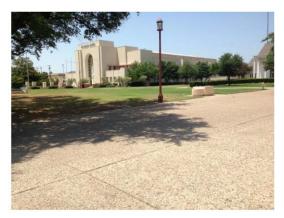

**ANALYSIS:** The drinking fountain, while historic in location, needed to be moved in order to facilitate improvements to parking areas at the Cotton Bowl. As indicated on C1-6, the proposed location will be on the opposite side of the Esplanade from another historic drinking fountain location. The Task Force originally wanted to move the fountain to the other side of the sidewalk from the proposed location, but after a site visit after the Task Force meeting, it was determined that the original proposal would be more appropriate (See email correspondence on C1-12). The Task Force was also concerned with the potential impact to the Texas Vietnam Veteran's memorial. While Staff is concerned about removing an historic element from its original location, as well as removing a tree, the need to facilitate Cotton Bowl improvements and the fact the drinking fountain would be in a more visible and useful location, assures Staff that it is the correct decision. Plus, the tree to be removed is not a fully mature tree as evidenced on C1-10. Staff also recommends approval of the minor revisions to the southside roadway of the Cotton Bowl.

Proposed location of drinking fountain.

Existing tree to be removed.