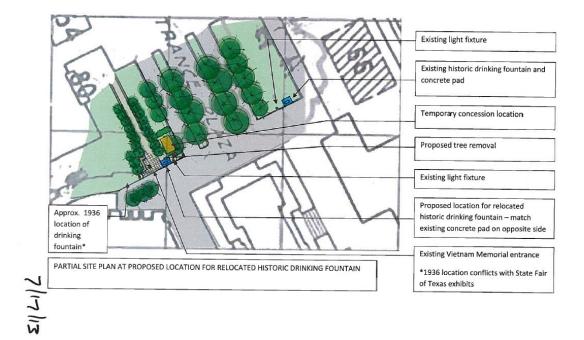

**ANALYSIS:** The drinking fountain, while historic in location, needed to be moved in order to facilitate improvements to parking areas at the Cotton Bowl. As indicated on C1-6, the proposed location will be on the opposite side of the Esplanade from another historic drinking fountain location. The Task Force originally wanted to move the fountain to the other side of the sidewalk from the proposed location, but after a site visit after the Task Force meeting, it was determined that the original proposal would be more appropriate (See email correspondence on C1-12). The Task Force was also concerned with the potential impact to the Texas Vietnam Veteran's memorial. While Staff is concerned about removing an historic element from its original location, as well as removing a tree, the need to facilitate Cotton Bowl improvements and the fact the drinking fountain would be in a more visible and useful location, assures Staff that it is the correct decision. Plus, the tree to be removed is not a fully mature tree as evidenced on C1-10. Staff also recommends approval of the minor revisions to the southside roadway of the Cotton Bowl.

Sustainable Construction and Development

Date

**Certificate of Appropriateness** 

**City of Dallas** 

Historic Preservation Rev. 111408

Existing site plan

Proposed site plan. Red circles indicate areas of proposed work.