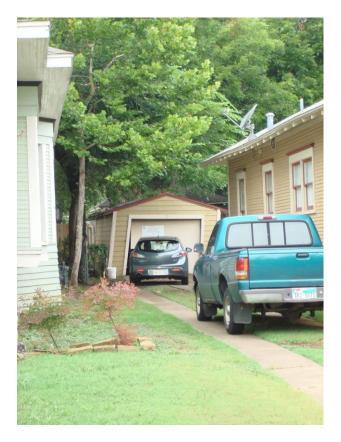

## Request:

Construct new garage in rear yard.

Applicant: Robert Schmitz

Application Filed: July 3, 2013

## **Staff Recommendation:**

Construct new garage in rear yard. Approve - Approve drawings and specifications dated 7/17/13 with the finding of fact the proposed work is consistent with the criteria for accessory buildings in the preservation criteria Section 51P-87.111(1),and it meets the standards in City Code Section 51A-4.501(g)(6)(C)(ii).

## Task Force Recommendation:

Construct new garage in rear yard. Approve with conditions-Eaves should match main structure in style with a 1 foot overhang.