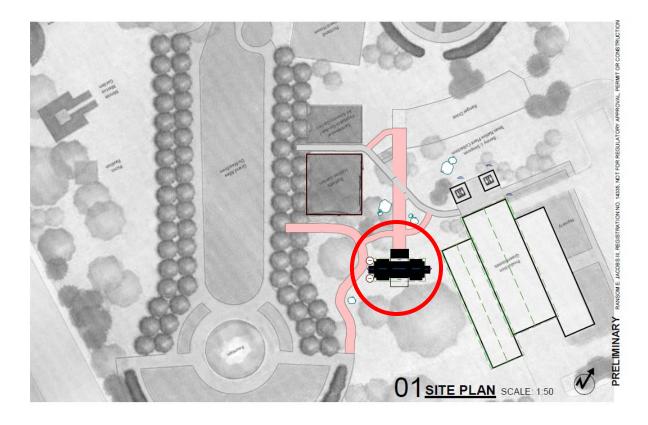

**ANALYSIS:** The drinking fountain, while historic in location, needed to be moved in order to facilitate improvements to parking areas at the Cotton Bowl. As indicated on C1-6, the proposed location will be on the opposite side of the Esplanade from another historic drinking fountain location. The Task Force originally wanted to move the fountain to the other side of the sidewalk from the proposed location, but after a site visit after the Task Force meeting, it was determined that the original proposal would be more appropriate (See email correspondence on C1-12). The Task Force was also concerned with the potential impact to the Texas Vietnam Veteran's memorial. While Staff is concerned about removing an historic element from its original location, as well as removing a tree, the need to facilitate Cotton Bowl improvements and the fact the drinking fountain would be in a more visible and useful location, assures Staff that it is the correct decision. Plus, the tree to be removed is not a fully mature tree as evidenced on C1-10. Staff also recommends approval of the minor revisions to the southside roadway of the Cotton Bowl.

Sustainable Construction and Development

Date

**Certificate of Appropriateness** 

**City of Dallas** 

Historic Preservation Rev. 111408

Existing site plan

Proposed site plan. Red circles indicate areas of proposed work.