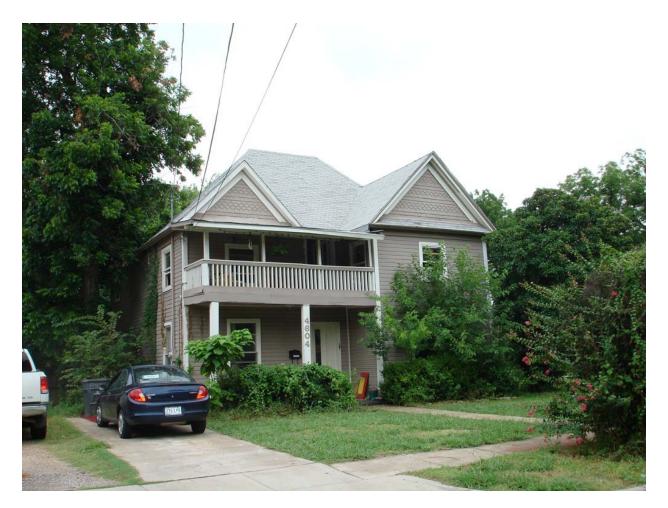

### 3. 4604 Sycamore St.

2. 5201 Tremont St.

CA123-578(MD)

Mark Doty

Munger Place Historic District

Historic District CA123-571(MD) Mark Doty

### Request:

- Peak's Suburban Addition Neighborhood 1) Install new roof. Option A: 25 year composition shingle 'Aspen Grey'. Option B: 30 year composition shingle 'Oakridge Estate Grev'.
  - 2) Paint exterior of main structure. Brand: Sherwin Williams. Option A: Body - SW 6199 'Rare Gray'. Trim - SW 7571 'Casa Blanca'. Accent - SW 6208 'Pewter Green'. Option B: Body -SW 7612 'Mountain Stream'. Trim - SW 7571 'Casa Blanca'. Accent - SW 6989 'Domino'.
  - Applicant: Solstice Services, LLC

## Application Filed: July 3, 2013 Staff Recommendation:

- Install new roof. Option A: 25 year composition shingle 'Aspen Grey'. Option B: 30 year composition shingle 'Oakridge Estate Grey'. Approve - Approve both shingle images dated 7/17/13 with the finding the proposed work is consistent with the criteria for roofs in the preservation criteria Sections 3.16 and 3.17, and it meets the standards in City Code Section 51A-4.501(g)(6)(C)(ii).
- 2) Paint exterior of main structure. Brand: Sherwin Williams. Option A: Body - SW 6199 'Rare Gray'. Trim - SW 7571 'Casa Blanca'. Accent - SW 6208 'Pewter Green'. Option B: Body -SW 7612 'Mountain Stream'. Trim - SW 7571 'Casa Blanca'. Accent - SW 6989 'Domino'. Approve - Approve both paint sample options dated 7/17/13 with the finding the proposed work is consistent with the criteria for facades in the preservation criteria Sections 3.7, and it meets the standards in City Code Section 51A-4.501(g)(6)(C)(ii).

## Task Force Recommendation:

- Install new roof. Option A: 25 year composition shingle 'Aspen Grey'. Option B: 30 year composition shingle 'Oakridge Estate Grey'. Approve with conditions - Much prefer darker of two roofs submitted.
- Paint exterior of main structure. Brand: Sherwin Williams. Option A: Body - SW 6199 'Rare Gray'. Trim - SW 7571 'Casa Blanca'. Accent - SW 6208 'Pewter Green'. Option B: Body -SW 7612 'Mountain Stream'. Trim - SW 7571 'Casa Blanca'. Accent - SW 6989 'Domino'. Approve with conditions - Much prefer Option A (Grey/Cream/Dk. Green). Need actual samples of all colors. Prints not accurate enough.