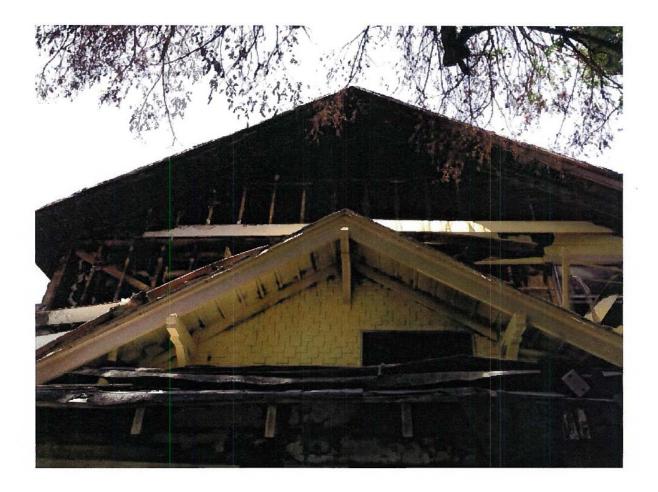

#### 1. 612 E. 5<sup>th</sup> St.

Lake Cliff Historic District CD123-023(MD) Mark Doty

#### <u>Request:</u>

Demolish structure due to noncontributing to the historic overlay district because it is newer than the period of historic significance. **Applicant:** George Bryant

Application Filed: July 3, 2013

## Staff Recommendation:

Demolish structure due to noncontributing to the historic overlay district because it is newer than the period of historic significance. Approve – The proposed demolition meets all of the standards in City Code Section 51A-4.501(h)(4)(D). The structure is noncontributing to the historic overlay district; the structure is newer than the period of historic significance for the historic overlay district; and demolition of the structure will not adversely affect the historic character of the property or the integrity of the historic overlay district.

### Task Force Recommendation:

Demolish structure due to noncontributing to the historic overlay district because it is newer than the period of historic significance. Deny without prejudice - Need sufficient documentation for age to verify non-contributing status. Need more info.