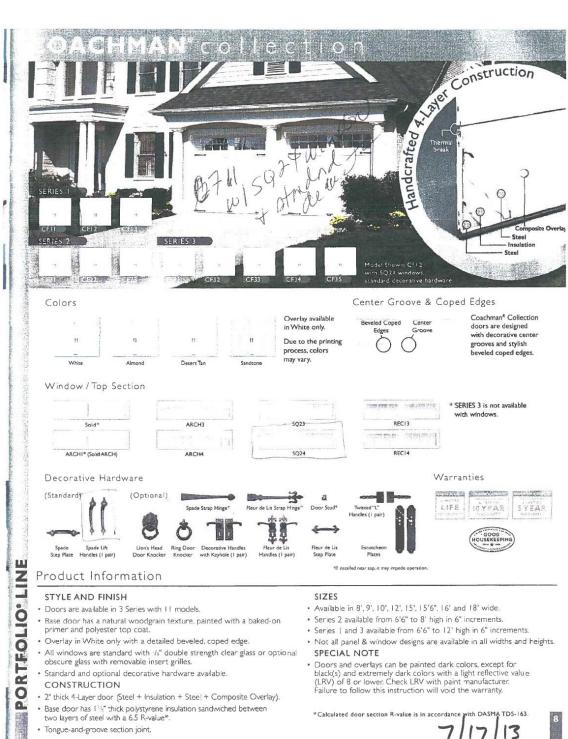

### Request:

Install new entry.

Applicant: Boys and Girls Club of Greater Dallas, Inc.

Application Filed: July 3, 2013

## **Staff Recommendation:**

Install new entry. Approve – Approve drawing dated 7/17/13 with the finding the proposed work is consistent with the criteria for fenestrations and openings in the preservation criteria Sections 3.10 and 3.13, and it meets the standards in City Code Section 51A-4.501(g)(6)(C)(ii).

### Task Force Recommendation:

Install new entry. Approve with conditions – Drawings should be updated to reflect current design. Transom should extend all across and not stop at sidelights as it does currently. No glass butt joint.