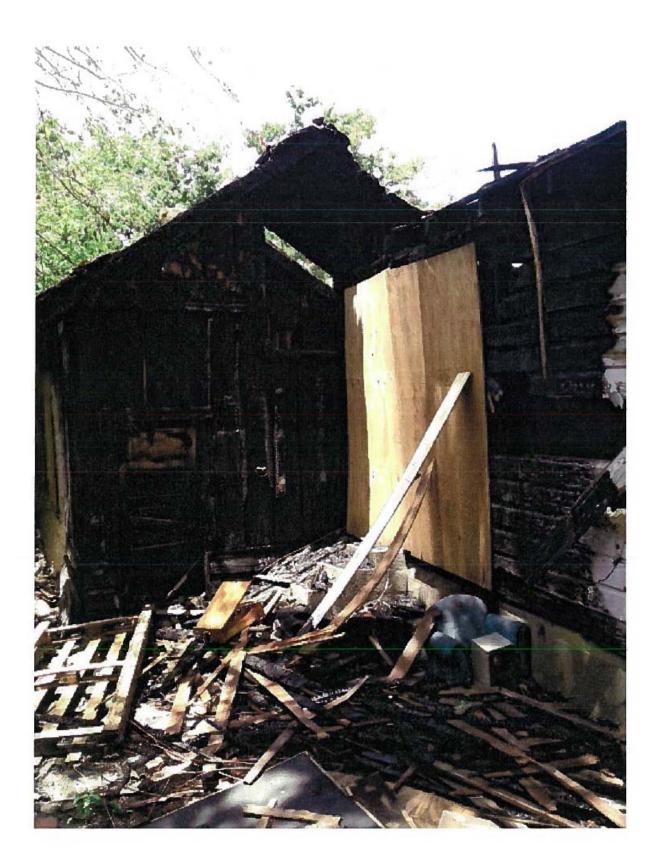

#### 1. 612 E. 5<sup>th</sup> St.

Lake Cliff Historic District CD123-023(MD) Mark Doty

#### <u>Request:</u>

Demolish structure due to noncontributing to the historic overlay district because it is newer than the period of historic significance. **Applicant:** George Bryant

Application Filed: July 3, 2013

## Staff Recommendation:

Demolish structure due to noncontributing to the historic overlay district because it is newer than the period of historic significance. Approve – The proposed demolition meets all of the standards in City Code Section 51A-4.501(h)(4)(D). The structure is noncontributing to the historic overlay district; the structure is newer than the period of historic significance for the historic overlay district; and demolition of the structure will not adversely affect the historic character of the property or the integrity of the historic overlay district.

### Task Force Recommendation:

Demolish structure due to noncontributing to the historic overlay district because it is newer than the period of historic significance. Deny without prejudice - Need sufficient documentation for age to verify non-contributing status. Need more info.