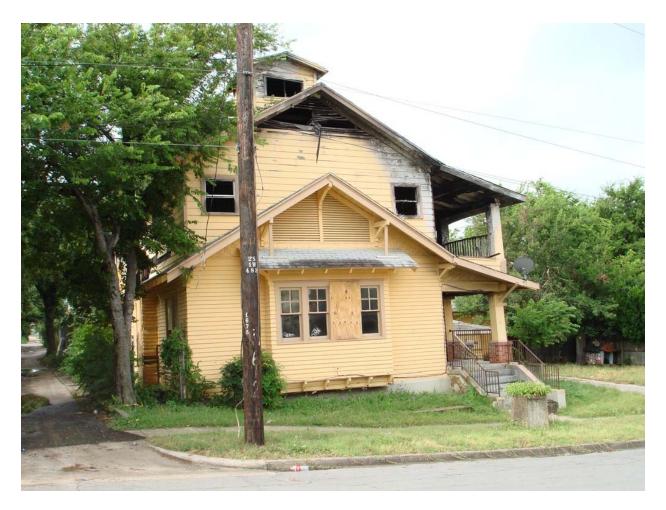

#### 1. 612 E. 5<sup>th</sup> St.

Lake Cliff Historic District CD123-023(MD) Mark Doty

#### <u>Request:</u>

Demolish structure due to noncontributing to the historic overlay district because it is newer than the period of historic significance. **Applicant:** George Bryant

Application Filed: July 3, 2013

## Staff Recommendation:

Demolish structure due to noncontributing to the historic overlay district because it is newer than the period of historic significance. Approve – The proposed demolition meets all of the standards in City Code Section 51A-4.501(h)(4)(D). The structure is noncontributing to the historic overlay district; the structure is newer than the period of historic significance for the historic overlay district; and demolition of the structure will not adversely affect the historic character of the property or the integrity of the historic overlay district.

### Task Force Recommendation:

Demolish structure due to noncontributing to the historic overlay district because it is newer than the period of historic significance. Deny without prejudice - Need sufficient documentation for age to verify non-contributing status. Need more info.