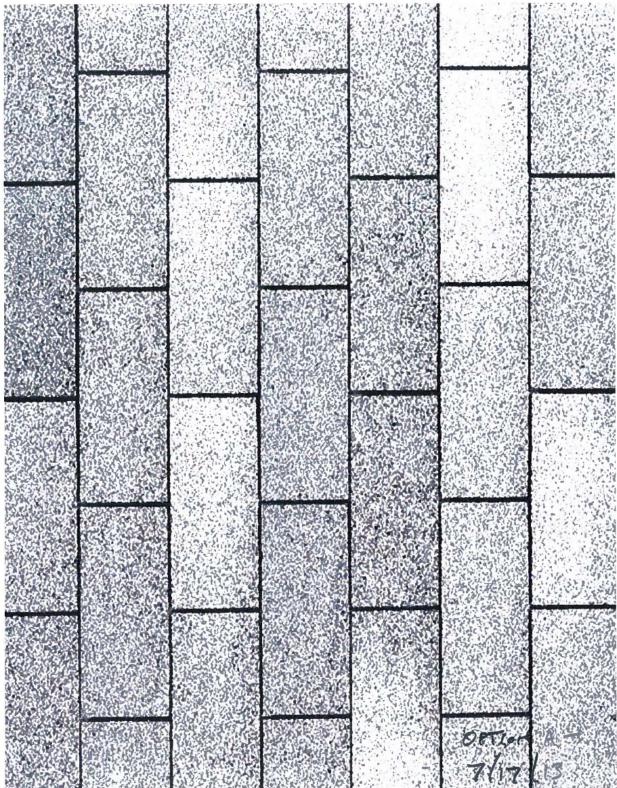

### Request:

- Peak's Suburban Addition Neighborhood 1) Install new roof. Option A: 25 year composition shingle 'Aspen Grey'. Option B: 30 year composition shingle 'Oakridge Estate Grev'.
  - 2) Paint exterior of main structure. Brand: Sherwin Williams. Option A: Body - SW 6199 'Rare Gray'. Trim - SW 7571 'Casa Blanca'. Accent - SW 6208 'Pewter Green'. Option B: Body -SW 7612 'Mountain Stream'. Trim - SW 7571 'Casa Blanca'. Accent - SW 6989 'Domino'.
  - Applicant: Solstice Services, LLC

## Application Filed: July 3, 2013 Staff Recommendation:

- Install new roof. Option A: 25 year composition shingle 'Aspen Grey'. Option B: 30 year composition shingle 'Oakridge Estate Grey'. Approve - Approve both shingle images dated 7/17/13 with the finding the proposed work is consistent with the criteria for roofs in the preservation criteria Sections 3.16 and 3.17, and it meets the standards in City Code Section 51A-4.501(g)(6)(C)(ii).
- 2) Paint exterior of main structure. Brand: Sherwin Williams. Option A: Body - SW 6199 'Rare Gray'. Trim - SW 7571 'Casa Blanca'. Accent - SW 6208 'Pewter Green'. Option B: Body -SW 7612 'Mountain Stream'. Trim - SW 7571 'Casa Blanca'. Accent - SW 6989 'Domino'. Approve - Approve both paint sample options dated 7/17/13 with the finding the proposed work is consistent with the criteria for facades in the preservation criteria Sections 3.7, and it meets the standards in City Code Section 51A-4.501(g)(6)(C)(ii).

## Task Force Recommendation:

- Install new roof. Option A: 25 year composition shingle 'Aspen Grey'. Option B: 30 year composition shingle 'Oakridge Estate Grey'. Approve with conditions - Much prefer darker of two roofs submitted.
- Paint exterior of main structure. Brand: Sherwin Williams. Option A: Body - SW 6199 'Rare Gray'. Trim - SW 7571 'Casa Blanca'. Accent - SW 6208 'Pewter Green'. Option B: Body -SW 7612 'Mountain Stream'. Trim - SW 7571 'Casa Blanca'. Accent - SW 6989 'Domino'. Approve with conditions - Much prefer Option A (Grey/Cream/Dk. Green). Need actual samples of all colors. Prints not accurate enough.