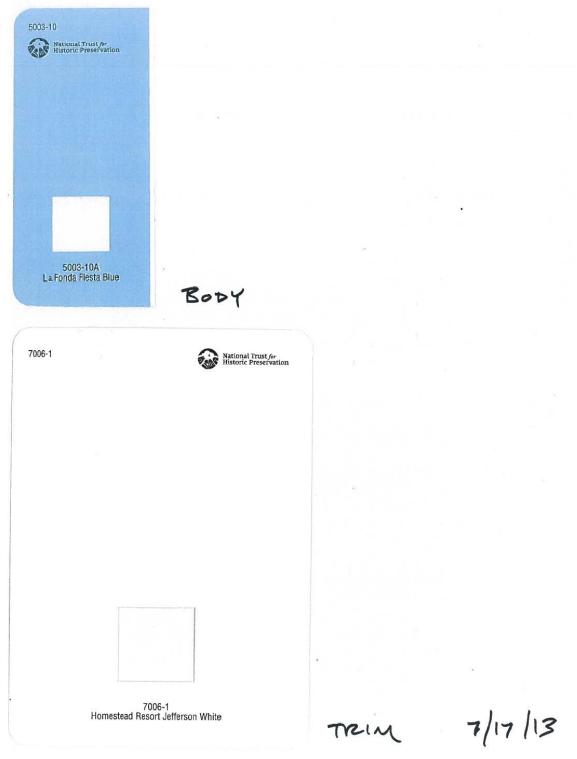

#### 3. 418 S. Willomet Ave

Winnetka Heights Historic District CA123-575(MD) Mark Doty

- Request:
- Paint exterior. Brand: Valspar/Glidden. Body 5003-10A 'La Fonda Fiesta Blue'. Trim - 7006-1 'Homestead Resort Jefferson White'. Accent - 50YR 10/151 'Tobacco Brown'. Work completed without a Certificate of Appropriateness.
- 2) Install two new front doors. Work completed without a Certificate of Appropriateness.

## Staff Recommendation:

- Paint exterior. Brand: Valspar/Glidden. Body 5003-10A 'La Fonda Fiesta Blue'. Trim - 7006-1 'Homestead Resort Jefferson White'. Accent - 50YR 10/151 'Tobacco Brown'. Work completed without a Certificate of Appropriateness. Approve -Approve specification dated 7/17/13 with the finding the completed work is consistent with the criteria for color in the preservation criteria Section 51P-87.111(a)(8)(C), and it meets the standards in City Code Section 51A-4.501(g)(6)(C)(i).
- 2) Install two new front doors. Work completed without a Certificate of Appropriateness. Approve - Approve with the finding of fact the completed work is consistent with the criteria for windows and doors in Section 51P-87.111(17), and it meets the standards in City Code Section 51A-4.501(g)(6)(C)(i).

## Task Force Recommendation

- Paint exterior. Brand: Valspar/Glidden. Body 5003-10A 'La Fonda Fiesta Blue'. Trim - 7006-1 'Homestead Resort Jefferson White'. Accent - 50YR 10/151 'Tobacco Brown'. Work completed without a Certificate of Appropriateness. Deny without prejudice - The blue is too bright to be appropriate for the district. Would prefer a more, muted, toned down blue or some other shade.
- 2) Install two new front doors. Work completed without a Certificate of Appropriateness. Approve as submitted.