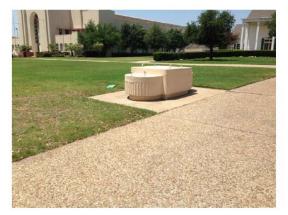

Existing historic drinking fountain in Esplanade

Existing historic drinking fountain in Esplanade, detail

Historic drinking fountain from rear, south side of Cotton Bowl

Original location of historic drinking fountain in context

Proposed location for relocated drinking fountain, near Esplanade looking west toward entrance to Vietnam Memorial

Proposed location of relocated drinking fountain - patched- together view, looking north-west

Proposed location of drinking fountain.

Existing tree to be removed.