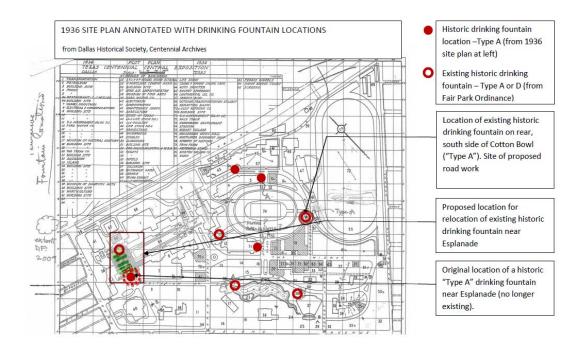

#### Request:

- 1) Install new concrete on southside roadway of Cotton Bowl.
- 2) Install new generator in existing mechanical equipment area.
- 3) Relocate historic drinking fountain from near Cotton Bowl to Esplanade.

**ANALYSIS:** The drinking fountain, while historic in location, needed to be moved in order to facilitate improvements to parking areas at the Cotton Bowl. As indicated on C1-6, the proposed location will be on the opposite side of the Esplanade from another historic drinking fountain location. The Task Force originally wanted to move the fountain to the other side of the sidewalk from the proposed location, but after a site visit after the Task Force meeting, it was determined that the original proposal would be more appropriate (See email correspondence on C1-12). The Task Force was also concerned with the potential impact to the Texas Vietnam Veteran's memorial. While Staff is concerned about removing an historic element from its original location, as well as removing a tree, the need to facilitate Cotton Bowl improvements and the fact the drinking fountain would be in a more visible and useful location, assures Staff that it is the correct decision. Plus, the tree to be removed is not a fully mature tree as evidenced on C1-10. Staff also recommends approval of the minor revisions to the southside roadway of the Cotton Bowl.

Existing historic drinking fountain in Esplanade

Existing historic drinking fountain in Esplanade, detail

Historic drinking fountain from rear, south side of Cotton Bowl

Original location of historic drinking fountain in context

Proposed location for relocated drinking fountain, near Esplanade looking west toward entrance to Vietnam Memorial

Proposed location of relocated drinking fountain - patched- together view, looking north-west