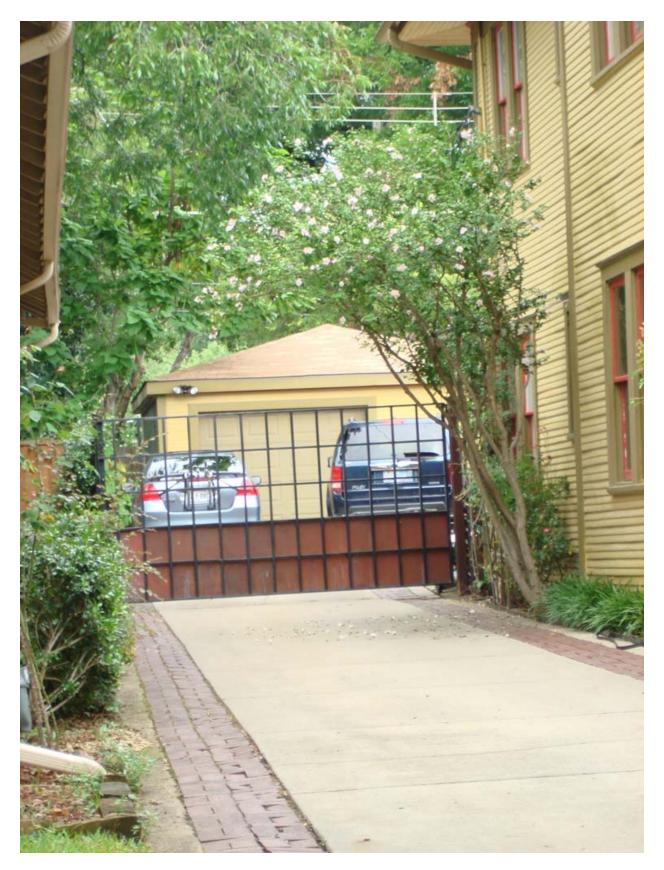

## Request:

Construct new garage in rear yard.

Applicant: Robert Schmitz

Application Filed: July 3, 2013

## **Staff Recommendation:**

Construct new garage in rear yard. Approve - Approve drawings and specifications dated 7/17/13 with the finding of fact the proposed work is consistent with the criteria for accessory buildings in the preservation criteria Section 51P-87.111(1),and it meets the standards in City Code Section 51A-4.501(g)(6)(C)(ii).

## Task Force Recommendation:

Construct new garage in rear yard. Approve with conditions-Eaves should match main structure in style with a 1 foot overhang.