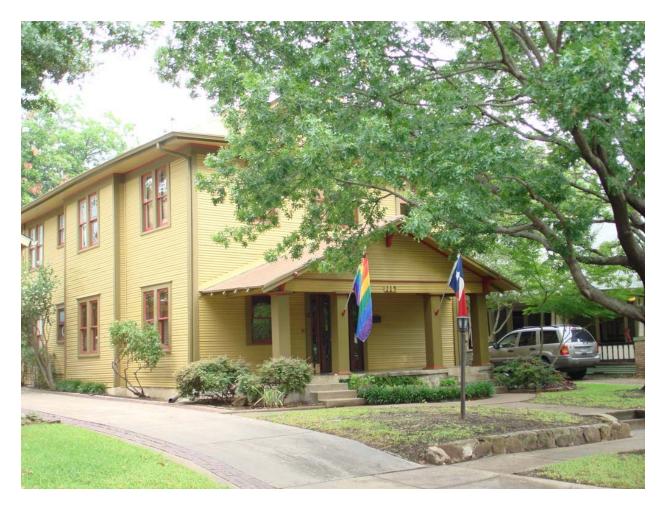

## Request:

Construct new garage in rear yard.

Applicant: Robert Schmitz

Application Filed: July 3, 2013

## **Staff Recommendation:**

Construct new garage in rear yard. Approve - Approve drawings and specifications dated 7/17/13 with the finding of fact the proposed work is consistent with the criteria for accessory buildings in the preservation criteria Section 51P-87.111(1),and it meets the standards in City Code Section 51A-4.501(g)(6)(C)(ii).

## Task Force Recommendation:

Construct new garage in rear yard. Approve with conditions-Eaves should match main structure in style with a 1 foot overhang.