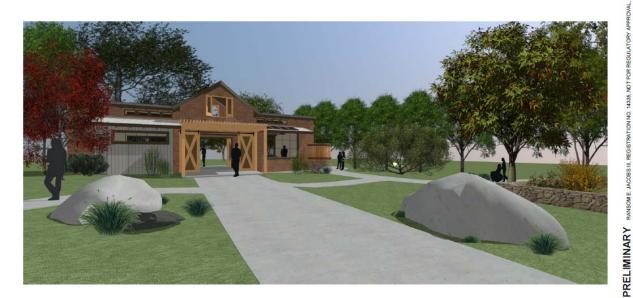

#### Request:

**Request:** 

Construct new 'Natural Learning Center' in Texas Discovery Gardens.

Install new wood board and batten 12" on center or #117 siding. siding on non-contributing garage. Approve with conditions -

## **Staff Recommendation:**

Construct new 'Natural Learning Center' in Texas Discovery Gardens. Approve conceptually with the comments that the design be simplified with a design aesthetic based on either Texas vernacular or a modern interpretation of the Centennial Exposition model homes that are either existing on site or were located on site and with the condition that final plans, elevations, and details are submitted for Landmark Commission review.

#### **Task Force Recommendation**

Construct new 'Natural Learning Center' in Texas Discovery Gardens. Location, function, and scale of building are appropriate to Fair Park. Task Force recommends a simpler exterior design that uses materials in a more regional vernacular. Design is to be submitted for CA review at a later date.