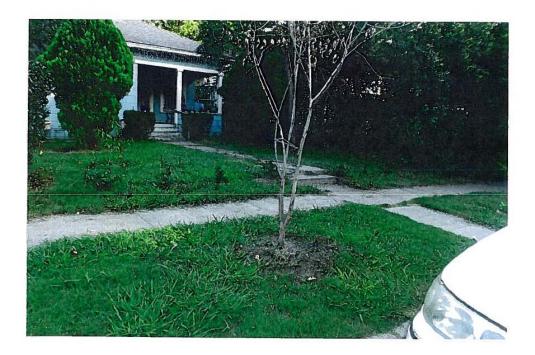

#### Request:

- 1) Plant one tree (Moro Arbol) in parkway. Work completed without a Certificate of Appropriateness.
- 2) Install seven bushes (Truenos) in front yard. Work competed without a Certificate of Appropriateness.

### Staff Recommendation:

- Plant one tree (Moro Arbol) in parkway. Work completed without a Certificate of Appropriateness. Approve - Approve tree planted with the finding the completed work is consistent with the criteria for site and site elements in the preservation criteria Section 2.6, and it meets the standards in City Code Section 51A-4.501(g)(6)(C)(i).
- 2) Install seven bushes (Truenos) in front yard. Work competed without a Certificate of Appropriateness. Approve with conditions - Approve shrubs planted with the condition that when fully mature, the shrubs are trimmed to a maximum height of 3'-6" with the finding the completed work is consistent with the criteria for site and site elements in the preservation criteria Sections 2.6 and 2.10, and it meets the standards in City Code Section 51A-4.501(g)(6)(C)(i).