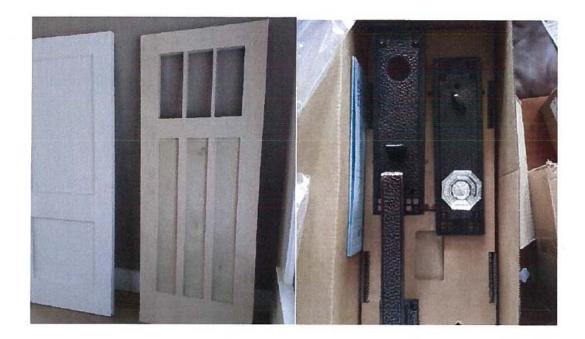

#### 3. 418 S. Willomet Ave

Winnetka Heights Historic District CA123-575(MD) Mark Doty

- Request:
- Paint exterior. Brand: Valspar/Glidden. Body 5003-10A 'La Fonda Fiesta Blue'. Trim - 7006-1 'Homestead Resort Jefferson White'. Accent - 50YR 10/151 'Tobacco Brown'. Work completed without a Certificate of Appropriateness.
- 2) Install two new front doors. Work completed without a Certificate of Appropriateness.

## Staff Recommendation:

- Paint exterior. Brand: Valspar/Glidden. Body 5003-10A 'La Fonda Fiesta Blue'. Trim - 7006-1 'Homestead Resort Jefferson White'. Accent - 50YR 10/151 'Tobacco Brown'. Work completed without a Certificate of Appropriateness. Approve -Approve specification dated 7/17/13 with the finding the completed work is consistent with the criteria for color in the preservation criteria Section 51P-87.111(a)(8)(C), and it meets the standards in City Code Section 51A-4.501(g)(6)(C)(i).
- 2) Install two new front doors. Work completed without a Certificate of Appropriateness. Approve - Approve with the finding of fact the completed work is consistent with the criteria for windows and doors in Section 51P-87.111(17), and it meets the standards in City Code Section 51A-4.501(g)(6)(C)(i).

## Task Force Recommendation

- Paint exterior. Brand: Valspar/Glidden. Body 5003-10A 'La Fonda Fiesta Blue'. Trim - 7006-1 'Homestead Resort Jefferson White'. Accent - 50YR 10/151 'Tobacco Brown'. Work completed without a Certificate of Appropriateness. Deny without prejudice - The blue is too bright to be appropriate for the district. Would prefer a more, muted, toned down blue or some other shade.
- 2) Install two new front doors. Work completed without a Certificate of Appropriateness. Approve as submitted.