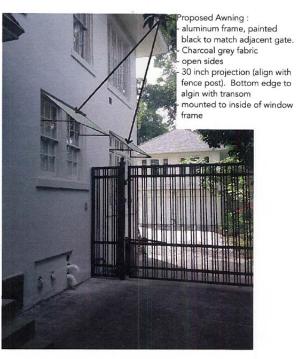

#### Request:

1) Install two awnings over windows on side elevation.

2) Install one awning over rear door.

Applicant: Joanna Hampton

## Application Filed: July 3, 2013 Staff Recommendation:

- Install two awnings over windows on side elevation. Approve -Approve images and description dated 7/17/13 with the finding that although the proposed work does not comply with Section 51P-63.116(1)(D)(i)(aa) that prohibits awnings on a side facade, it meets the criteria for landmark commission approval of work that does not strictly comply with the preservation criteria under City Code Section 51A-4.501(g)(6)(B), because the proposed work is historically accurate, it is consistent with the spirit and intent of the preservation criteria and it will not adversely affect the historic character of the property or the integrity of the historic overlay district.
- 2) Install one awning over rear door. Approve Approve images and description dated 7/17/13 with the finding the proposed work is consistent with the criteria for awnings in the preservation criteria Section 51P-63.116(1)(D)(i) and (ii) and it meets the standards in City Code Section 51A-4.501(g)(6)(C)(i).

## Task Force Recommendation:

- 1) Install two awnings over windows on side elevation. Approve as submitted.
- 2) Install one awning over rear door. Approve as submitted.