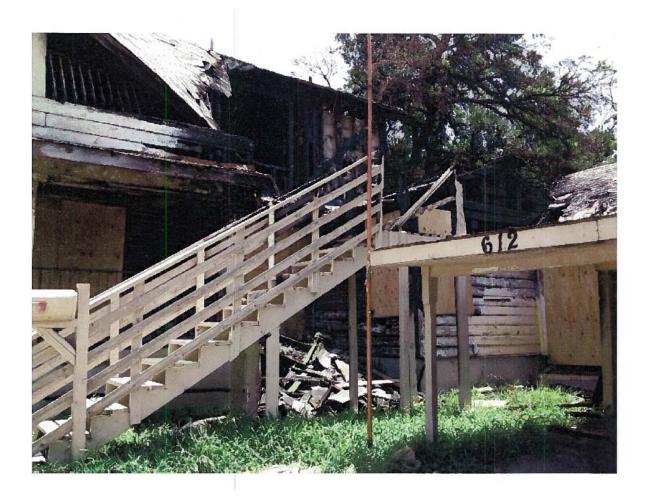

#### 1. 612 E. 5<sup>th</sup> St.

Lake Cliff Historic District CD123-023(MD) Mark Doty

#### <u>Request:</u>

Demolish structure due to noncontributing to the historic overlay district because it is newer than the period of historic significance. **Applicant:** George Bryant

Application Filed: July 3, 2013

## Staff Recommendation:

Demolish structure due to noncontributing to the historic overlay district because it is newer than the period of historic significance. Approve – The proposed demolition meets all of the standards in City Code Section 51A-4.501(h)(4)(D). The structure is noncontributing to the historic overlay district; the structure is newer than the period of historic significance for the historic overlay district; and demolition of the structure will not adversely affect the historic character of the property or the integrity of the historic overlay district.

### Task Force Recommendation:

Demolish structure due to noncontributing to the historic overlay district because it is newer than the period of historic significance. Deny without prejudice - Need sufficient documentation for age to verify non-contributing status. Need more info.