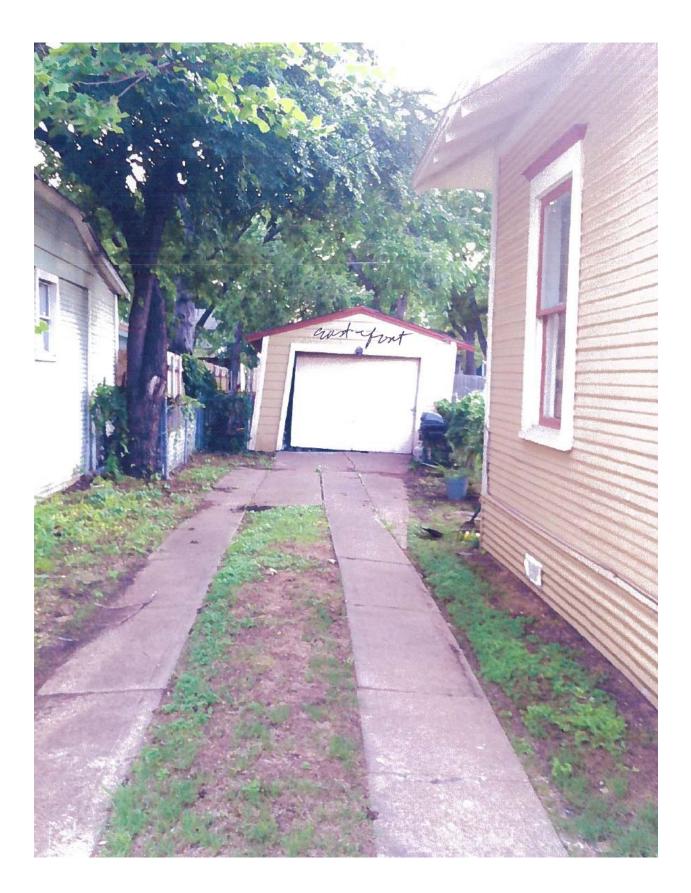

## Request:

Construct new garage in rear yard.

Applicant: Robert Schmitz

Application Filed: July 3, 2013

## **Staff Recommendation:**

Construct new garage in rear yard. Approve - Approve drawings and specifications dated 7/17/13 with the finding of fact the proposed work is consistent with the criteria for accessory buildings in the preservation criteria Section 51P-87.111(1),and it meets the standards in City Code Section 51A-4.501(g)(6)(C)(ii).

## Task Force Recommendation:

Construct new garage in rear yard. Approve with conditions-Eaves should match main structure in style with a 1 foot overhang.