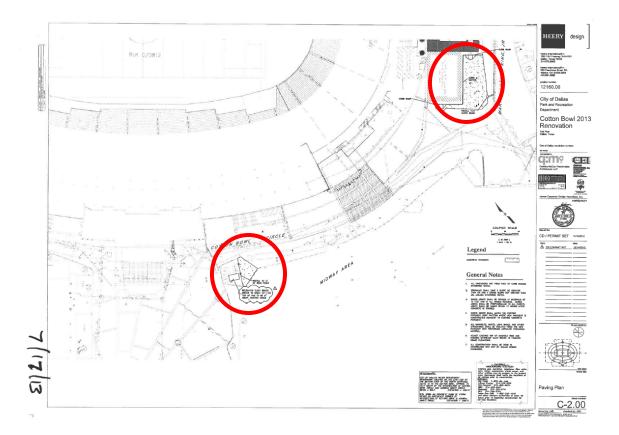

**ANALYSIS:** The drinking fountain, while historic in location, needed to be moved in order to facilitate improvements to parking areas at the Cotton Bowl. As indicated on C1-6, the proposed location will be on the opposite side of the Esplanade from another historic drinking fountain location. The Task Force originally wanted to move the fountain to the other side of the sidewalk from the proposed location, but after a site visit after the Task Force meeting, it was determined that the original proposal would be more appropriate (See email correspondence on C1-12). The Task Force was also concerned with the potential impact to the Texas Vietnam Veteran's memorial. While Staff is concerned about removing an historic element from its original location, as well as removing a tree, the need to facilitate Cotton Bowl improvements and the fact the drinking fountain would be in a more visible and useful location, assures Staff that it is the correct decision. Plus, the tree to be removed is not a fully mature tree as evidenced on C1-10. Staff also recommends approval of the minor revisions to the southside roadway of the Cotton Bowl.

Sustainable Construction and Development

Date

**Certificate of Appropriateness** 

**City of Dallas** 

Historic Preservation Rev. 111408

Existing site plan

Proposed site plan. Red circles indicate areas of proposed work.