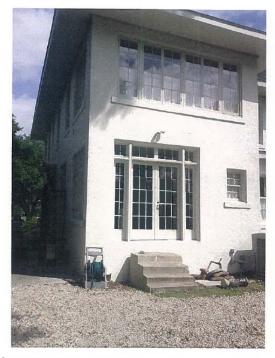

#### Request:

1) Install two awnings over windows on side elevation.

2) Install one awning over rear door.

Applicant: Joanna Hampton

## Application Filed: July 3, 2013 Staff Recommendation:

- Install two awnings over windows on side elevation. Approve -Approve images and description dated 7/17/13 with the finding that although the proposed work does not comply with Section 51P-63.116(1)(D)(i)(aa) that prohibits awnings on a side facade, it meets the criteria for landmark commission approval of work that does not strictly comply with the preservation criteria under City Code Section 51A-4.501(g)(6)(B), because the proposed work is historically accurate, it is consistent with the spirit and intent of the preservation criteria and it will not adversely affect the historic character of the property or the integrity of the historic overlay district.
- 2) Install one awning over rear door. Approve Approve images and description dated 7/17/13 with the finding the proposed work is consistent with the criteria for awnings in the preservation criteria Section 51P-63.116(1)(D)(i) and (ii) and it meets the standards in City Code Section 51A-4.501(g)(6)(C)(i).

## Task Force Recommendation:

- 1) Install two awnings over windows on side elevation. Approve as submitted.
- 2) Install one awning over rear door. Approve as submitted.