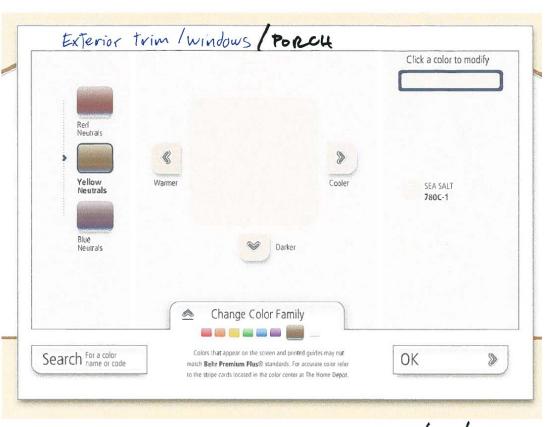

#### Request:

- Paint main structure and accessory structure. Work started without a Certificate of Appropriateness. Brand - Behr. Body -ECC-20-1 'Canyon View'. Accent - Brand - Behr, 780C-1 Sea Salt.
- 2) Remove existing door on accessory structure and cover with siding to match. Work completed without a Certificate of Appropriateness. Paint. Behr, ECC-20-1 'Canyon View'.

# **Staff Recommendation:**

- 1) Paint main structure and accessory structure. Work started without a Certificate of Appropriateness. Brand Behr. Body ECC-20-1 'Canyon View'. Accent Brand Behr, 780C-1, Sea Salt. Approve Approve specification dated 9/18/13 with the finding the proposed work is consistent with the criteria for color in the preservation criteria Section 51P-87.111(a)(8)(C), and it meets the standards in City Code Section 51A-4.501(g)(6)(C)(i).
- 2) Remove existing door on accessory structure and cover with siding to match. Work completed without a Certificate of Appropriateness. Paint. Behr, ECC-20-1 'Canyon View'. Approve Approve completed work with the finding of fact the work is consistent with the criteria for accessory buildings in the preservation criteria Section 51P-87.111(a)(1),and it meets the standards in City Code Section 51A-4.501(g)(6)(C)(ii).

#### **Task Force Recommendation:**

- 1) Paint main structure and accessory structure. Work started without a Certificate of Appropriateness. Brand Behr. Body ECC-20-1 'Canyon View'. Accent Brand Behr, 780C-1, Sea Salt.
- Remove existing door on accessory structure and cover with siding to match. Work completed without a Certificate of Appropriateness. Paint. Behr, ECC-20-1 'Canyon View'. Approve with conditions - Approve with siding to match existing (117 novelty).