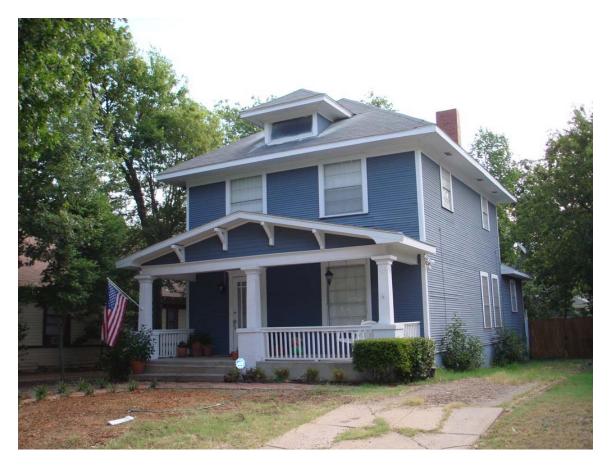

| servation<br>Rev. 111408                                                                                                                                    |



West and partial south elevations.

## Request #1



Request #2 - Existing front door.





Proposed front door.

Request #3 Spotlight specification.





Approximate location of new spotlights, closer to the rear of the porch eave.

#### TASK FORCE RECOMMENDATION REPORT

WINNETKA HEIGHTS / LAKE CLIFF

DATE: 9/11/2013

TIME: 5:30pm

MEETING PLACE: 400 S. Zang, Oak Cliff Chamber of Commerce Conference Room

APPLICANT NAME: Leo Frayre PROPERTY ADDRESS: 318 S. Edgefield DATE of CA / CD REQUEST: 9/5/2013

| RECOMMENDATION:                                                                                                                                           |
|------------------------------------------------------------------------------------------------------------------------------------