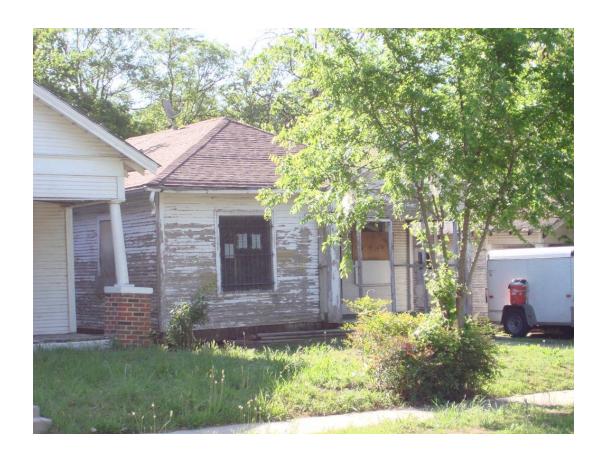

#### REQUEST:

Demolish structure due to noncontributing to the historic overlay district because it is newer than the period of historic significance.

**BACKGROUND / HISTORY**: None.

ANALYSIS: The Applicant has provided sufficient documentation to prove that the existing structure is not the historic accessory structure; therefore, Staff is recommending approval.

#### STAFF RECOMMENDATION:

Demolish structure due to noncontributing to the historic overlay district because it is newer than the period of historic significance. - Approve - The proposed demolition meets all of the standards in City Code Section 51A-4.501(h)(4)(D). The structure is noncontributing to the historic overlay district; the structure is newer than the period of historic significance for the historic overlay district; and demolition of the structure will not adversely affect the historic character of the property or the integrity of the historic overlay district.

## TASK FORCE RECOMMENDATION:

Demolish structure due to noncontributing to the historic overlay district because it is newer than the period of historic significance. - Approve - Demolish existing garage; the garage is not of JH's historic significance. Per 1.8.