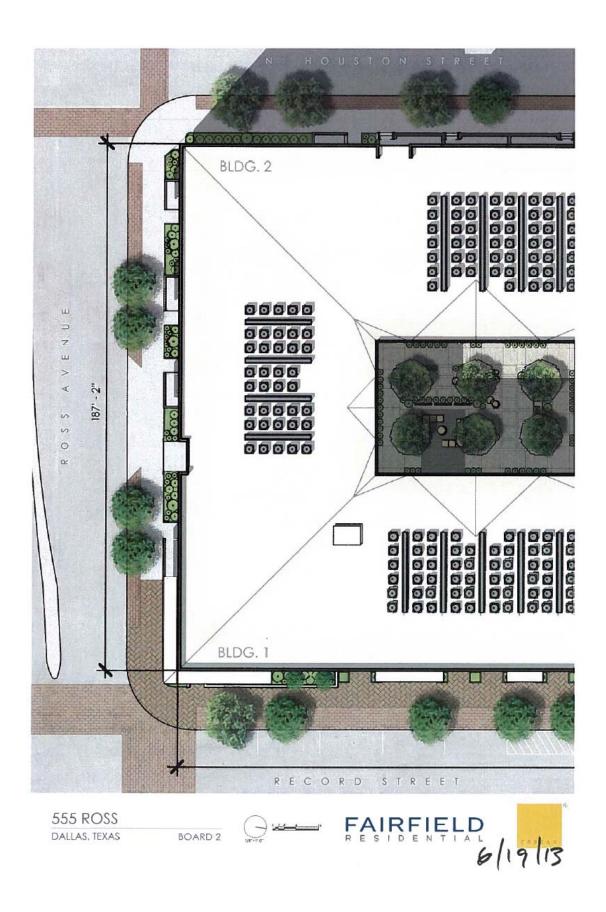

# Request:

Construct new five-story apartment building and six-story parking garage structure.

**Applicant:** Corgan & Associates

Application Filed: September 5, 2013

# **Staff Recommendation:**

Construct new five-story apartment building and six-story parking garage structure. Approve - Approve drawings dated 9/18/13 with the finding of fact the proposed work is consistent with the criteria for Height and Construction and Renovation Criteria in the preservation criteria Sections 2, 5.1, 5.2, 5.3, 5.4, and 5.7, and it

# **Task Force Recommendation:**

Construct new five-story apartment building and six-story parking garage structure. Approve with conditions - Garage spandrel walls to be color #4. Building 5 to be color #5. Modify the facade material area chart to include brick areas of all facades. Plans to be updated to reflect all colors and their locations.