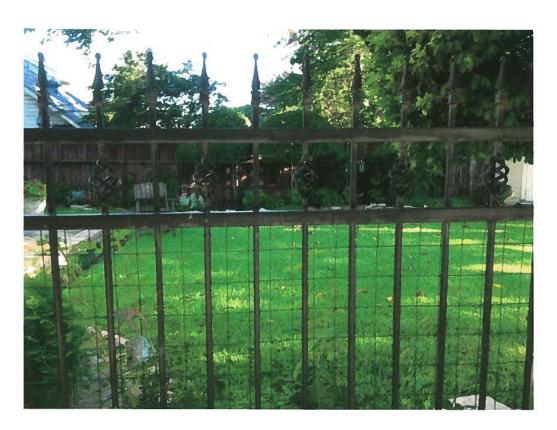

#### 5. 5812 La Vista Ct.

Edison/La Vista Court Addition Historic Install new fence in side and rear yards. District CA123-671(MD) Mark Doty

#### Staff Recommendation:

Install new fence in side and rear yards. Approve - Approve site plan and specifications dated 9/18/13 with the finding that although the proposed work does not comply with Section 2.9 that states fences in the interior side yard should be located in the rear 50% of the side yard, it meets the criteria for landmark commission approval of work that does not strictly comply with the preservation criteria under City Code Section 51A-4.501(g)(6)(B), because the proposed work is historically accurate, it is consistent with the spirit and intent of the preservation criteria and it will not adversely affect the historic character of the property or the integrity of the historic overlay district.

# **Task Force Recommendation:**

Install new fence in side and rear yards. Approve with conditions -Fence to be the iron fence submitted. Fence to be 48" high. Recommend allowing sidevard fence to extend to 5'-0" from front corner of building. Proposed gates to be shown and to be of same material as fence.