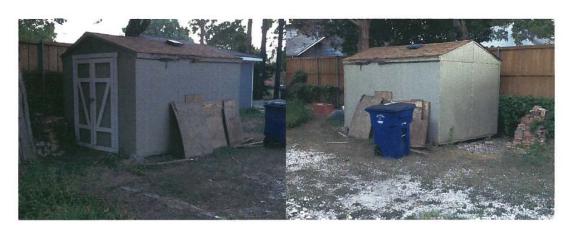

#### 17. 314 S. Winnetka Avenue

Winnetka Heights Historic District CD123-027(MD) Mark Doty

#### Request:

Demolish structure due to noncontributing to the historic overlay district because it is newer than the period of historic significance.

**Applicant:** Paul Maute

**Application Filed:** September 5, 2013

#### Staff Recommendation:

Demolish structure due to noncontributing to the historic overlay district because it is newer than the period of historic significance. Approve - The proposed demolition meets all of the standards in City Code Section 51A-4.501(h)(4)(D). The structure is noncontributing to the historic overlay district; the structure is newer than the period of historic significance for the historic overlay district; and demolition of the structure will not adversely affect the historic character of the property or the integrity of the historic overlay district.

# **Task Force Recommendation:**

Demolish structure due to noncontributing to the historic overlay district because it is newer than the period of historic significance. Approve