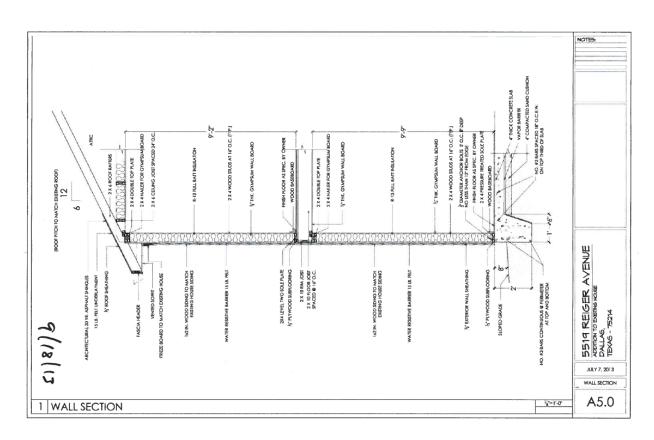

# 4. 5519 Reiger Avenue

Junius Heights Historic District CA123-654(MD) Mark Doty

#### Request:

Construct new accessory structure in rear yard.

Applicant: Cherry Hall

**Application Filed:** September 5, 2013

**Staff Recommendation:** 

Construct new accessory structure in rear yard. Approve - Approve drawings and specifications dated 9/18/13 with the finding the proposed work is consistent with the criteria for accessory structures in the preservation criteria Sections 9.1, 9.2, 9.3, 9.4, 9.6, and 9.10, and it meets the standards in City Code Section 51A-4.501(g)(6)(C)(ii).

## **Task Force Recommendation:**

Construct new accessory structure in rear yard. Approve with conditions - Approve new accessory structure as shown with new construction to match historic elements of existing home. Height not to exceed highest structure on block. Columns on new building to match dimensions of columns on front porch of existing home with the suggestion that perhaps only one column for the car port.

#### Request:

- 1) Construct two-story rear addition.
- 2) Install new window in existing door opening on front facade.
- 3) Install new window in existing dormer.
- 4) Install new windows on west facade.

# **Staff Recommendation:**

- 1) Construct two-story rear addition. Approve Approve drawings and specifications dated 9/18/13 with the finding the proposed work is consistent with the criteria for new construction and additions in the preservation criteria Sections 8.1, 8.3(a), 8.5, 8.6, 8.12, and 8.14, and it meets the standards in City Code Section 51A-4.501(g)(6)(C)(i).
- 2) Install new window in existing door opening on front facade. Approve Approve drawings and specifications dated 9/18/13 with the finding the proposed work is consistent with the criteria for new fenestrations and openings in the preservation criteria Sections 5.2 and 5.3, and it meets the standards in City Code Section 51A-4.501(g)(6)(C)(i).
- 3) Install new window in existing dormer. Approve Approve drawings and specifications dated 9/18/13 with the finding the proposed work is consistent with the criteria for new fenestrations and openings in the preservation criteria Sections 5.2 and 5.3, and it meets the standards in City Code

Section 51A-4.501(g)(6)(C)(i).

4) Install new windows on west facade. Approve - Approve drawings and specifications dated 9/18/13 with the finding the proposed work is consistent with the criteria for new fenestrations and openings in the preservation criteria Sections 5.2 and 5.3, and it meets the standards in City Code Section 51A-4.501(g)(6)(C)(i).

# **Task Force Recommendation:**

- 1) Construct two-story rear addition. Approve with conditions -Add two matching windows on back left elevation (family room). Add windows for back rear elevation: 1) over power room (downstairs) 2) over tub in masterbath (upstairs). Add a vertical trim board delineating old and new construction. New and replacement windows to match existing windows on front of house and 50% of front sides. Per 5.1-5.3 and 4.2-4.5.
- 2) Install new window in existing door opening on front facade. Approve with conditions - Replace non-original extra front door on porch with original fenestration. New and replacement windows to match existing windows on front of house and 50% of front sides. Per 5.1-5.3 and 4.2-4.5.
- 3) Install new window in existing dormer. Approve with conditions - Restore dormer window with a wood window.
- 4) Install new windows on west facade. Approve with conditions -Restore original window on left elevation. New and replacement windows to match existing windows on front of house and 50% of front sides. Per 5.1-5.3 and 4.2-4.5.