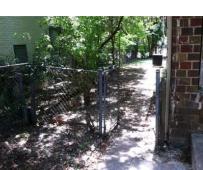

rom inside the yard.

RemoveAOut is a view of the section RemoveA, from outside the yard.

RemoveAWest is a view to the west, showing RemoveA.







RemoveAln RemoveAOut RemoveAWest

RemoveBEast is a view to the east, showing RemoveB.

RemoveBIn is a view of RemoveB, from inside the yard.

RemoveBOut is a view of RemoveB, from outside the yard.







RemoveBEast RemoveBIn RemoveBOut

There is no longer a gate at RemoveC – this was apparently removed in the past. RemoveCGatePost shows the gate post where RemoveC used to be. The ReplaceC section would be about 12 feet back from the location of RemoveC.

RemoveD shows the RemoveD section. This is at the very front of the house. The ReplaceD section would be about 12 feet back from RemoveD.

ReplaceF shows a view of the ReplaceF section.







RemoveCGatePost

RemoveD

ReplaceF

ReplaceE shows the ReplaceE section. Though this section is not in bad shape, it would be out of place if the rest of the fence is replaced with iron.

ReplaceGGate shows the gate and fence at ReplaceG.

ReplaceG shows the entire ReplaceG section.







ReplaceE

ReplaceGGate

ReplaceG

ReplaceHGate shows the gate at ReplaceH.

ReplaceH shows the entire ReplaceH section.





ReplaceHGate

ReplaceH

RingTopFence shows the \*type\* of replacement fence panel. Actual panel size will be 41 inches high with Ring Top installed. Gates will be 4 feet wide, same style and height as fence panel

PostCap shows the cap that will be used on the posts of the replacement fence.



9/18/13

CA123-671(MD)

5812 - 5814 La Vista Court Edison/La Vista Court Historic D