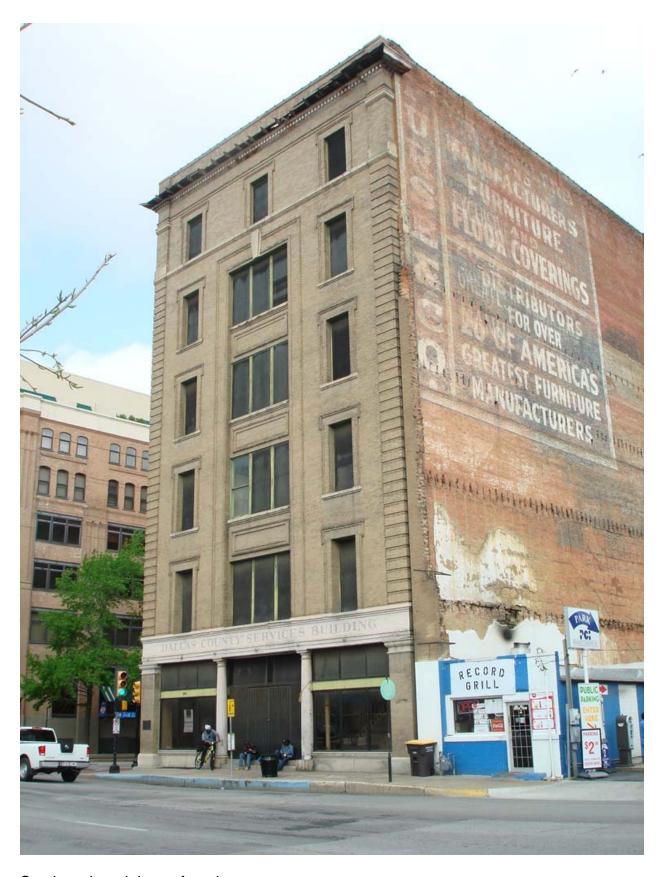

#### 9. 601 Elm Street

West End Historic District CA123-664(MD) Mark Doty

#### Request:

- 1) Construct new accessible opening on west facade.
- 2) Construct new loading dock on west facade.
- 3) Install new glass door in existing opening on west facade.

**Applicant:** Architexas

#### Staff Recommendation:

- Construct new accessible opening on west facade. Approve -Approve drawings dated 9/18/13 with the finding the proposed work is consistent with the criteria for construction and renovation in the preservation criteria Sections 5.2, 5.4, and 5.7, and it meets the standards in City Code Section 51A-4.501(g)(6)(C)(i).
- 2) Construct new loading dock on west facade. Approve Approve drawings dated 9/18/13 with the finding of fact the proposed work meets the standards in City Code Section 51A-4.501(g)(6)(C)(i).
- 3) Install new glass door in existing opening on west facade. Approve - Approve drawings dated 9/18/13 with the finding the proposed work is consistent with the criteria for construction and renovation in the preservation criteria Sections 5.2, 5.4, and 5.7, and it meets the standards in City Code Section 51A-4.501(g)(6)(C)(i).