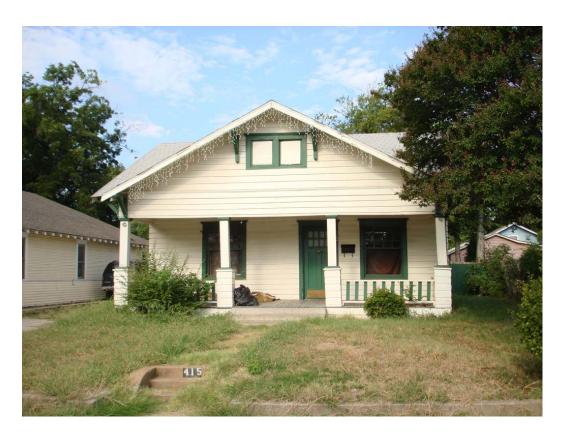

#### 14. 415 N. Willomet Avenue

Winnetka Heights Historic District CA123-663(MD) Mark Doty

# Request:

- 1) Renovate rear elevation including two new windows and new French door.
- Paint main structure. Brand: Behr/Sherwin Williams to match Benjamin Moore. Body - HC-145 'Van Courtland Blue'. Trim -HC-27 'Monterey White'. Accent - HC-65 'Hadley Red'.
- 3) Install new porch railing.