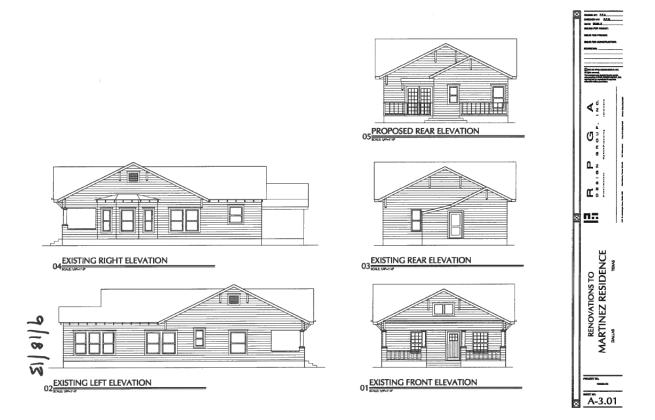

# Request:

- 1) Renovate rear elevation including two new windows and new French door.
- Paint main structure. Brand: Behr/Sherwin Williams to match Benjamin Moore. Body - HC-145 'Van Courtland Blue'. Trim -HC-27 'Monterey White'. Accent - HC-65 'Hadley Red'.
- 3) Install new porch railing.

#### **Staff Recommendation:**

- 1) Renovate rear elevation including two new windows and new French door. Approve Approve drawings and specifications dated 9/18/13 with the finding the proposed work is consistent with the criteria for additions in the preservation criteria Section 51P-87.111(a)(2), and it meets the standards in City Code Section 51A-4.501(g)(6)(C)(i).
- 2) Paint main structure. Brand: Behr/Sherwin Williams to match Benjamin Moore. Body HC-145 'Van Courtland Blue'. Trim HC-27 'Monterey White'. Accent HC-65 'Hadley Red'. Approve Approve specification dated 9/18/13 with the finding the proposed work is consistent with the criteria for color in the preservation criteria Section 51P-87.111(a)(8)(C), and it meets the standards in City Code Section 51A-4.501(g)(6)(C)(i).
- 3) Install new porch railing. Approve Approve drawings and specifications dated 9/18/13 with the finding the proposed work is consistent with the criteria for front entrances and porches in the preservation criteria Section 51P-87.111(a)(11)(A), and it meets the standards in City Code Section 51A-4.501(g)(6)(C)(i)...

#### **Task Force Recommendation:**

- 1) Renovate rear elevation including two new windows and new French door. Approve.
- Paint main structure. Brand: Behr/Sherwin Williams to match Benjamin Moore. Body - HC-145 'Van Courtland Blue'. Trim -HC-27 'Monterey White'. Accent - HC-65 'Hadley Red'. Approve.
- 3) Install new porch railing. Approve.