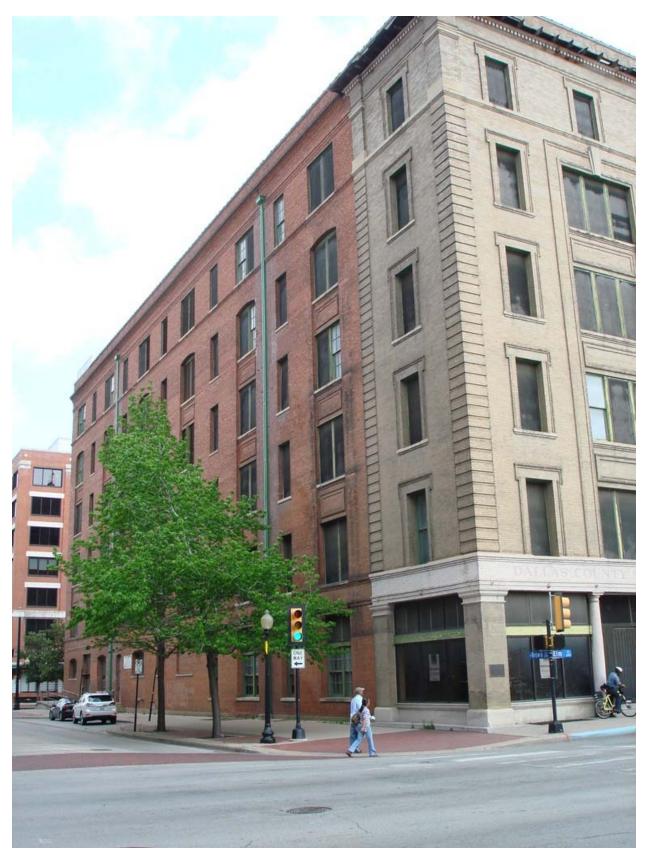

#### 9. 601 Elm Street

West End Historic District CA123-664(MD) Mark Doty

#### Request:

- 1) Construct new accessible opening on west facade.
- 2) Construct new loading dock on west facade.
- 3) Install new glass door in existing opening on west facade.

**Applicant:** Architexas

#### Staff Recommendation:

- Construct new accessible opening on west facade. Approve -Approve drawings dated 9/18/13 with the finding the proposed work is consistent with the criteria for construction and renovation in the preservation criteria Sections 5.2, 5.4, and 5.7, and it meets the standards in City Code Section 51A-4.501(g)(6)(C)(i).
- 2) Construct new loading dock on west facade. Approve Approve drawings dated 9/18/13 with the finding of fact the proposed work meets the standards in City Code Section 51A-4.501(g)(6)(C)(i).
- 3) Install new glass door in existing opening on west facade. Approve - Approve drawings dated 9/18/13 with the finding the proposed work is consistent with the criteria for construction and renovation in the preservation criteria Sections 5.2, 5.4, and 5.7, and it meets the standards in City Code Section 51A-4.501(g)(6)(C)(i).