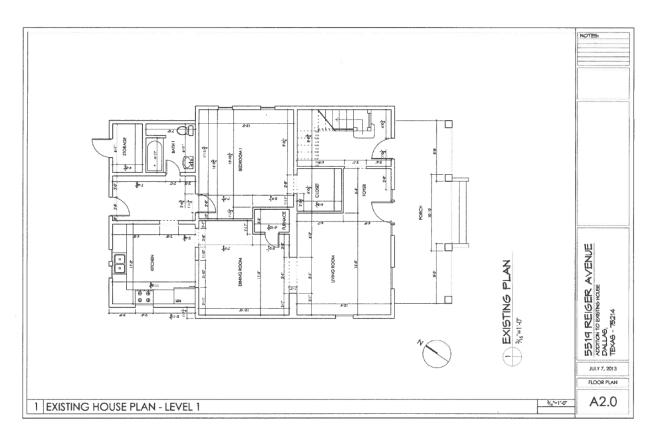

# 4. 5519 Reiger Avenue

Junius Heights Historic District CA123-654(MD) Mark Doty

#### Request:

- 1) Construct two-story rear addition.
- 2) Install new window in existing door opening on front facade.
- 3) Install new window in existing dormer.
- 4) Install new windows on west facade.

# **Staff Recommendation:**

- 1) Construct two-story rear addition. Approve Approve drawings and specifications dated 9/18/13 with the finding the proposed work is consistent with the criteria for new construction and additions in the preservation criteria Sections 8.1, 8.3(a), 8.5, 8.6, 8.12, and 8.14, and it meets the standards in City Code Section 51A-4.501(g)(6)(C)(i).
- 2) Install new window in existing door opening on front facade. Approve Approve drawings and specifications dated 9/18/13 with the finding the proposed work is consistent with the criteria for new fenestrations and openings in the preservation criteria Sections 5.2 and 5.3, and it meets the standards in City Code Section 51A-4.501(g)(6)(C)(i).
- 3) Install new window in existing dormer. Approve Approve drawings and specifications dated 9/18/13 with the finding the proposed work is consistent with the criteria for new fenestrations and openings in the preservation criteria Sections 5.2 and 5.3, and it meets the standards in City Code

Section 51A-4.501(g)(6)(C)(i).

4) Install new windows on west facade. Approve - Approve drawings and specifications dated 9/18/13 with the finding the proposed work is consistent with the criteria for new fenestrations and openings in the preservation criteria Sections 5.2 and 5.3, and it meets the standards in City Code Section 51A-4.501(g)(6)(C)(i).

# **Task Force Recommendation:**

- 1) Construct two-story rear addition. Approve with conditions -Add two matching windows on back left elevation (family room). Add windows for back rear elevation: 1) over power room (downstairs) 2) over tub in masterbath (upstairs). Add a vertical trim board delineating old and new construction. New and replacement windows to match existing windows on front of house and 50% of front sides. Per 5.1-5.3 and 4.2-4.5.
- 2) Install new window in existing door opening on front facade. Approve with conditions - Replace non-original extra front door on porch with original fenestration. New and replacement windows to match existing windows on front of house and 50% of front sides. Per 5.1-5.3 and 4.2-4.5.
- 3) Install new window in existing dormer. Approve with conditions - Restore dormer window with a wood window.
- 4) Install new windows on west facade. Approve with conditions -Restore original window on left elevation. New and replacement windows to match existing windows on front of house and 50% of front sides. Per 5.1-5.3 and 4.2-4.5.