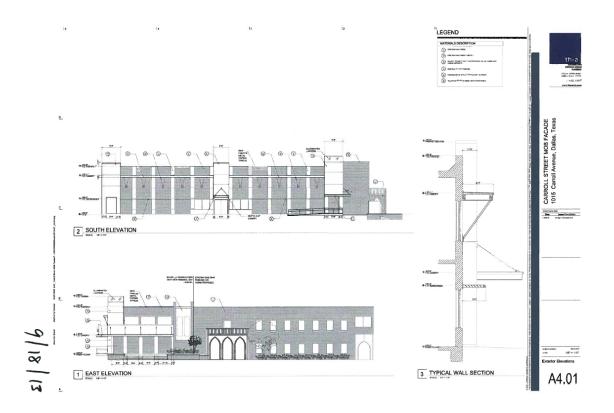

#### 7. 1015 N. Carroll Avenue

Peak's Suburban Addition Neighborhood Historic District CA123-666(MD) Mark Doty

#### Request:

Renovations to exterior facades including brick stain color, stuccoclad elements, new tower, signage, and window sunscreen element.

Applicant: Carroll Mob, LP

**Application Filed:** September 5, 2013

# **Staff Recommendation:**

Renovations to exterior facades including brick stain color, stuccoclad elements, new tower, signage, and window sunscreen element. Approve – Approve drawings and specifications dated 9/18/13 with the finding the proposed work is consistent with the criteria for facades in the preservation criteria Sections 3.2, 3.3, and 3.7, and it meets the standards in City Code Section 51A-4.501(g)(6)(C)(ii).

#### **Task Force Recommendation:**

Renovations to exterior facades including brick stain color, stuccoclad elements, new tower, signage, and window sunscreen element. Deny without prejudice - Do not feel this design on a noncontributing building is consistent with the context suggested by the period of significance. In particular, the strong horizontal window treatments are too modern. Better definition of bays is recommended. Also recommend reconsideration of color palatte.