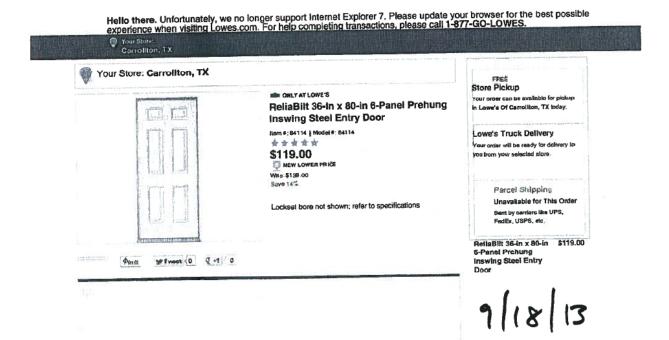

#### Request:

Construct new accessory structure in rear yard.

Applicant: Cherry Hall

**Application Filed:** September 5, 2013

**Staff Recommendation:** 

Construct new accessory structure in rear yard. Approve - Approve drawings and specifications dated 9/18/13 with the finding the proposed work is consistent with the criteria for accessory structures in the preservation criteria Sections 9.1, 9.2, 9.3, 9.4, 9.6, and 9.10, and it meets the standards in City Code Section 51A-4.501(g)(6)(C)(ii).

## **Task Force Recommendation:**

Construct new accessory structure in rear yard. Approve with conditions - Approve new accessory structure as shown with new construction to match historic elements of existing home. Height not to exceed highest structure on block. Columns on new building to match dimensions of columns on front porch of existing home with the suggestion that perhaps only one column for the car port.