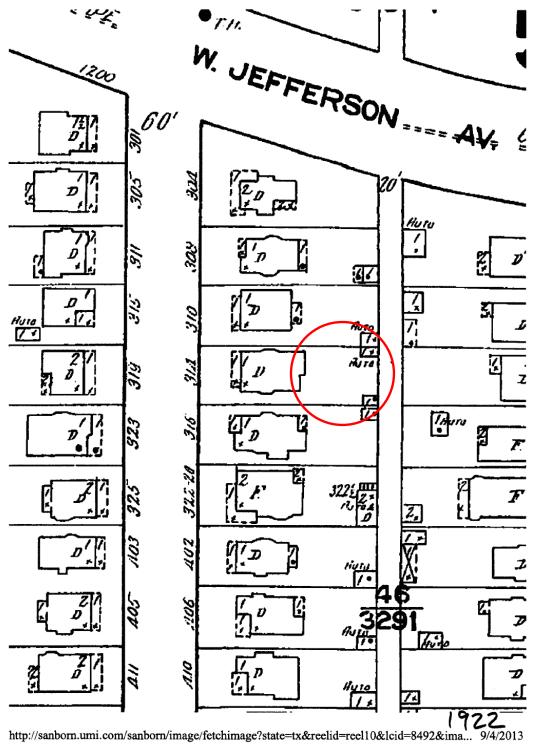

#### 17. 314 S. Winnetka Avenue

Winnetka Heights Historic District CD123-027(MD) Mark Doty

#### Request:

Demolish structure due to noncontributing to the historic overlay district because it is newer than the period of historic significance.

**Applicant:** Paul Maute

**Application Filed:** September 5, 2013

#### Staff Recommendation:

Demolish structure due to noncontributing to the historic overlay district because it is newer than the period of historic significance. Approve - The proposed demolition meets all of the standards in City Code Section 51A-4.501(h)(4)(D). The structure is noncontributing to the historic overlay district; the structure is newer than the period of historic significance for the historic overlay district; and demolition of the structure will not adversely affect the historic character of the property or the integrity of the historic overlay district.

# **Task Force Recommendation:**

Demolish structure due to noncontributing to the historic overlay district because it is newer than the period of historic significance. Approve