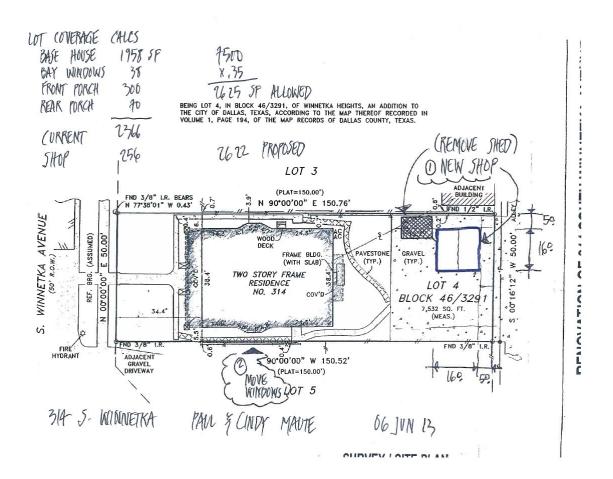

#### 17. 314 S. Winnetka Avenue

Winnetka Heights Historic District CD123-027(MD) Mark Doty

#### Request:

Demolish structure due to noncontributing to the historic overlay district because it is newer than the period of historic significance.

**Applicant:** Paul Maute

**Application Filed:** September 5, 2013

#### Staff Recommendation:

Demolish structure due to noncontributing to the historic overlay district because it is newer than the period of historic significance. Approve - The proposed demolition meets all of the standards in City Code Section 51A-4.501(h)(4)(D). The structure is noncontributing to the historic overlay district; the structure is newer than the period of historic significance for the historic overlay district; and demolition of the structure will not adversely affect the historic character of the property or the integrity of the historic overlay district.

# **Task Force Recommendation:**

Demolish structure due to noncontributing to the historic overlay district because it is newer than the period of historic significance. Approve

#### 18. 314 S. Winnetka Avenue

Winnetka Heights Historic District CA123-649(MD) Mark Doty

#### Request:

- 1) Construct new accessory building in rear yard.
- 2) Move three ganged window units on second floor south elevation approximately 12" to align with first floor bay window.

**Applicant:** Paul Maute

#### Staff Recommendation:

- Construct new accessory building in rear yard. Approve -Approve drawings and specifications dated 9/18/13 with the finding of fact the work is consistent with the criteria for accessory buildings in the preservation criteria Section 51P-87.111(a)(1),and it meets the standards in City Code Section 51A-4.501(g)(6)(C)(ii).
- 2) Move three ganged window units on second floor south elevation approximately 12" to align with first floor bay window. Approve Approve drawings and images dated 9/18/13 with the finding the proposed work is consistent with the criteria for windows and doors in the preservation criteria Section 51P-87.111(a)(17)(A)(B)and (F), and it meets the standards in City Code Section 51A-4.501(g)(6)(C)(i).

# **Task Force Recommendation:**

- 1) Construct new accessory building in rear yard. Approve.
- 2) Move three ganged window units on second floor south elevation approximately 12" to align with first floor bay window. Approve.