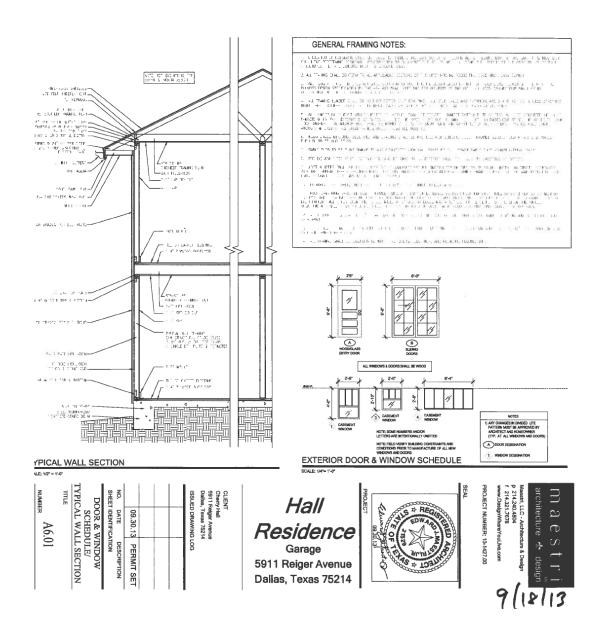

#### 2. 5911 Reiger Avenue

Junius Heights Historic District CD123-028(MD) Mark Doty

#### Request:

Demolish structure due to noncontributing to the historic overlay district because it is newer than the period of historic significance.

Applicant: Cherry Hall

Application Filed: September 5, 2013

# **Staff Recommendation:**

Demolish structure due to noncontributing to the historic overlay district because it is newer than the period of historic significance. Approve - The proposed demolition meets all of the standards in City Code Section 51A-4.501(h)(4)(D). The structure is noncontributing to the historic overlay district; the structure is newer than the period of historic significance for the historic overlay district; and demolition of the structure will not adversely affect the historic character of the property or the integrity of the

#### **Task Force Recommendation:**

Demolish structure due to noncontributing to the historic overlay district because it is newer than the period of historic significance. Approve - Demolish existing garage; the garage is not of JH's historic significance. Per 1.8.

#### 3. 5911 Reiger Avenue

Junius Heights Historic District CA123-659(MD) Mark Doty

# 4. 5519 Reiger Avenue

Junius Heights Historic District CA123-654(MD) Mark Doty

#### Request:

Construct new accessory structure in rear yard.

Applicant: Cherry Hall

**Application Filed:** September 5, 2013

**Staff Recommendation:** 

Construct new accessory structure in rear yard. Approve - Approve drawings and specifications dated 9/18/13 with the finding the proposed work is consistent with the criteria for accessory structures in the preservation criteria Sections 9.1, 9.2, 9.3, 9.4, 9.6, and 9.10, and it meets the standards in City Code Section 51A-4.501(g)(6)(C)(ii).

## **Task Force Recommendation:**

Construct new accessory structure in rear yard. Approve with conditions - Approve new accessory structure as shown with new construction to match historic elements of existing home. Height not to exceed highest structure on block. Columns on new building to match dimensions of columns on front porch of existing home with the suggestion that perhaps only one column for the car port.