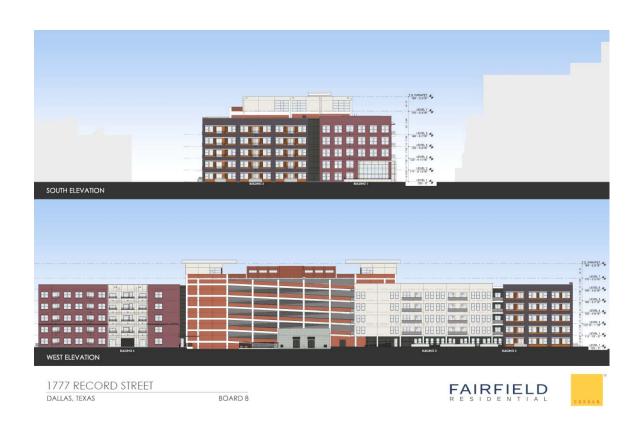

#### **10. 1777 N. Record Street**

West End Historic District CA123-670(MD) Mark Doty

# Request:

Construct new five-story apartment building and six-story parking garage structure.

**Applicant:** Corgan & Associates

Application Filed: September 5, 2013

# **Staff Recommendation:**

Construct new five-story apartment building and six-story parking garage structure. Approve - Approve drawings dated 9/18/13 with the finding of fact the proposed work is consistent with the criteria for Height and Construction and Renovation Criteria in the preservation criteria Sections 2, 5.1, 5.2, 5.3, 5.4, and 5.7, and it

# **Task Force Recommendation:**

Construct new five-story apartment building and six-story parking garage structure. Approve with conditions - Garage spandrel walls to be color #4. Building 5 to be color #5. Modify the facade material area chart to include brick areas of all facades. Plans to be updated to reflect all colors and their locations.