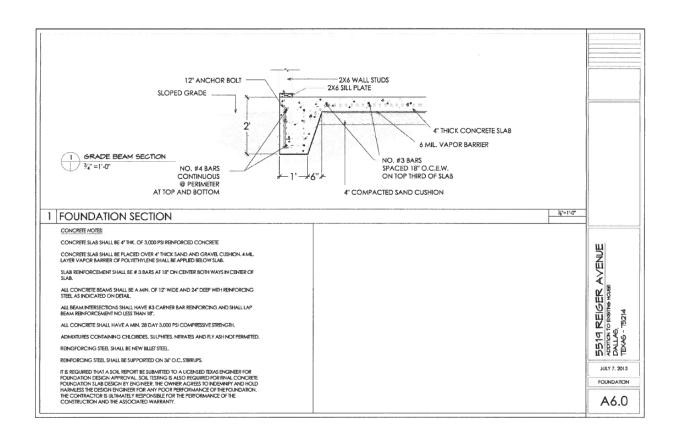

# 4. 5519 Reiger Avenue

Junius Heights Historic District CA123-654(MD) Mark Doty

#### Request:

Construct new accessory structure in rear yard.

Applicant: Cherry Hall

**Application Filed:** September 5, 2013

**Staff Recommendation:** 

Construct new accessory structure in rear yard. Approve - Approve drawings and specifications dated 9/18/13 with the finding the proposed work is consistent with the criteria for accessory structures in the preservation criteria Sections 9.1, 9.2, 9.3, 9.4, 9.6, and 9.10, and it meets the standards in City Code Section 51A-4.501(g)(6)(C)(ii).

## **Task Force Recommendation:**

Construct new accessory structure in rear yard. Approve with conditions - Approve new accessory structure as shown with new construction to match historic elements of existing home. Height not to exceed highest structure on block. Columns on new building to match dimensions of columns on front porch of existing home with the suggestion that perhaps only one column for the car port.

#### Request:

- 1) Construct two-story rear addition.
- 2) Install new window in existing door opening on front facade.
- 3) Install new window in existing dormer.
- 4) Install new windows on west facade.

# **Staff Recommendation:**

- 1) Construct two-story rear addition. Approve Approve drawings and specifications dated 9/18/13 with the finding the proposed work is consistent with the criteria for new construction and additions in the preservation criteria Sections 8.1, 8.3(a), 8.5, 8.6, 8.12, and 8.14, and it meets the standards in City Code Section 51A-4.501(g)(6)(C)(i).
- 2) Install new window in existing door opening on front facade. Approve Approve drawings and specifications dated 9/18/13 with the finding the proposed work is consistent with the criteria for new fenestrations and openings in the preservation criteria Sections 5.2 and 5.3, and it meets the standards in City Code Section 51A-4.501(g)(6)(C)(i).
- 3) Install new window in existing dormer. Approve Approve drawings and specifications dated 9/18/13 with the finding the proposed work is consistent with the criteria for new fenestrations and openings in the preservation criteria Sections 5.2 and 5.3, and it meets the standards in City Code

Section 51A-4.501(g)(6)(C)(i).

4) Install new windows on west facade. Approve - Approve drawings and specifications dated 9/18/13 with the finding the proposed work is consistent with the criteria for new fenestrations and openings in the preservation criteria Sections 5.2 and 5.3, and it meets the standards in City Code Section 51A-4.501(g)(6)(C)(i).

# **Task Force Recommendation:**

- 1) Construct two-story rear addition. Approve with conditions -Add two matching windows on back left elevation (family room). Add windows for back rear elevation: 1) over power room (downstairs) 2) over tub in masterbath (upstairs). Add a vertical trim board delineating old and new construction. New and replacement windows to match existing windows on front of house and 50% of front sides. Per 5.1-5.3 and 4.2-4.5.
- 2) Install new window in existing door opening on front facade. Approve with conditions - Replace non-original extra front door on porch with original fenestration. New and replacement windows to match existing windows on front of house and 50% of front sides. Per 5.1-5.3 and 4.2-4.5.
- 3) Install new window in existing dormer. Approve with conditions - Restore dormer window with a wood window.
- 4) Install new windows on west facade. Approve with conditions -Restore original window on left elevation. New and replacement windows to match existing windows on front of house and 50% of front sides. Per 5.1-5.3 and 4.2-4.5.