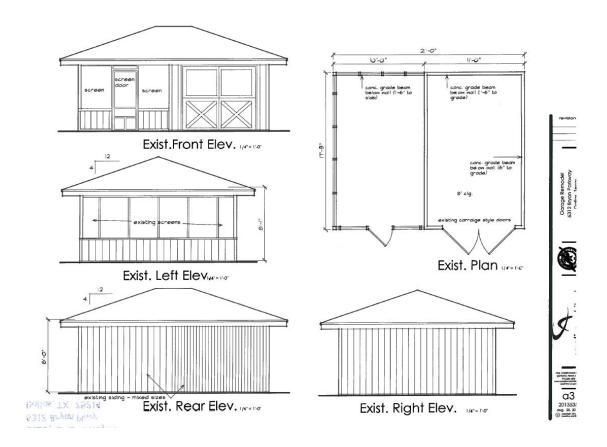

#### 8. 6312 Bryan Parkway

Swiss Avenue Historic District CA123-655(MD) Mark Doty

#### Request:

Construct new carport to existing accessory structure.

Applicant: Kevin Rogers

**Application Filed:** September 5, 2013

# **Staff Recommendation:**

Construct new carport to existing accessory structure. Approve - Approve drawings dated 9/18/13 with the finding the proposed work is consistent with the criteria for accessory buildings in the preservation criteria Section 51P-63.119(b)(1) and Section 51P-63.116(1)(A)(ii), and it meets the standards in City Code Section 51A-4.501(g)(6)(C)(i).

#### **Task Force Recommendation:**

Construct new carport to existing accessory structure. Approve with conditions - Roof shingles to match main structure. Siding to be clapboard style as depicted. Color match brick of main structure with accent colors to match. Details to be consistent with style and period. Lot coverage to be confirmed by bldg. inspection.

Vote: 5-1 in favor. Powell opposed. Reason for opposition: Removal of architectural feature (screened porch) of the period.