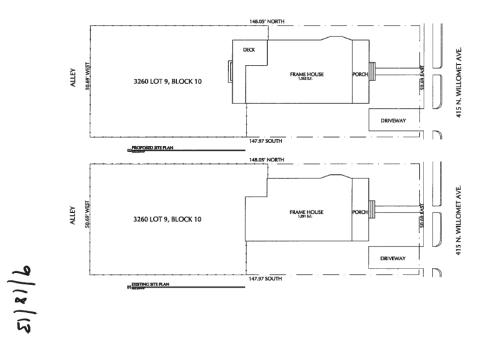

#### 14. 415 N. Willomet Avenue

Winnetka Heights Historic District CA123-663(MD) Mark Doty

# Request:

- 1) Renovate rear elevation including two new windows and new French door.
- Paint main structure. Brand: Behr/Sherwin Williams to match Benjamin Moore. Body - HC-145 'Van Courtland Blue'. Trim -HC-27 'Monterey White'. Accent - HC-65 'Hadley Red'.
- 3) Install new porch railing.