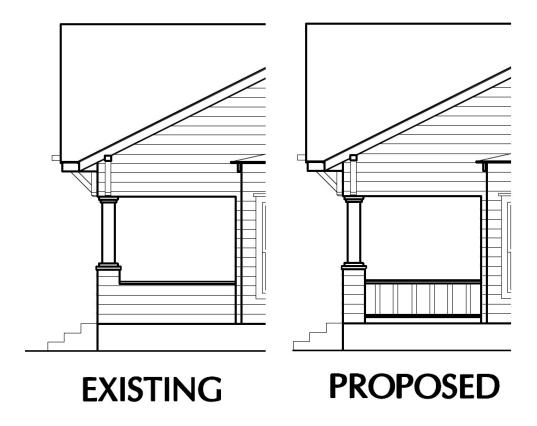

#### Request:

- 1) Construct two-story rear addition.
- 2) Install new window in existing door opening on front facade.
- 3) Install new window in existing dormer.
- 4) Install new windows on west facade.

# **Staff Recommendation:**

- 1) Construct two-story rear addition. Approve Approve drawings and specifications dated 9/18/13 with the finding the proposed work is consistent with the criteria for new construction and additions in the preservation criteria Sections 8.1, 8.3(a), 8.5, 8.6, 8.12, and 8.14, and it meets the standards in City Code Section 51A-4.501(g)(6)(C)(i).
- 2) Install new window in existing door opening on front facade. Approve Approve drawings and specifications dated 9/18/13 with the finding the proposed work is consistent with the criteria for new fenestrations and openings in the preservation criteria Sections 5.2 and 5.3, and it meets the standards in City Code Section 51A-4.501(g)(6)(C)(i).
- 3) Install new window in existing dormer. Approve Approve drawings and specifications dated 9/18/13 with the finding the proposed work is consistent with the criteria for new fenestrations and openings in the preservation criteria Sections 5.2 and 5.3, and it meets the standards in City Code

Section 51A-4.501(g)(6)(C)(i).

4) Install new windows on west facade. Approve - Approve drawings and specifications dated 9/18/13 with the finding the proposed work is consistent with the criteria for new fenestrations and openings in the preservation criteria Sections 5.2 and 5.3, and it meets the standards in City Code Section 51A-4.501(g)(6)(C)(i).

# **Task Force Recommendation:**

- 1) Construct two-story rear addition. Approve with conditions -Add two matching windows on back left elevation (family room). Add windows for back rear elevation: 1) over power room (downstairs) 2) over tub in masterbath (upstairs). Add a vertical trim board delineating old and new construction. New and replacement windows to match existing windows on front of house and 50% of front sides. Per 5.1-5.3 and 4.2-4.5.
- 2) Install new window in existing door opening on front facade. Approve with conditions - Replace non-original extra front door on porch with original fenestration. New and replacement windows to match existing windows on front of house and 50% of front sides. Per 5.1-5.3 and 4.2-4.5.
- 3) Install new window in existing dormer. Approve with conditions - Restore dormer window with a wood window.
- 4) Install new windows on west facade. Approve with conditions -Restore original window on left elevation. New and replacement windows to match existing windows on front of house and 50% of front sides. Per 5.1-5.3 and 4.2-4.5.