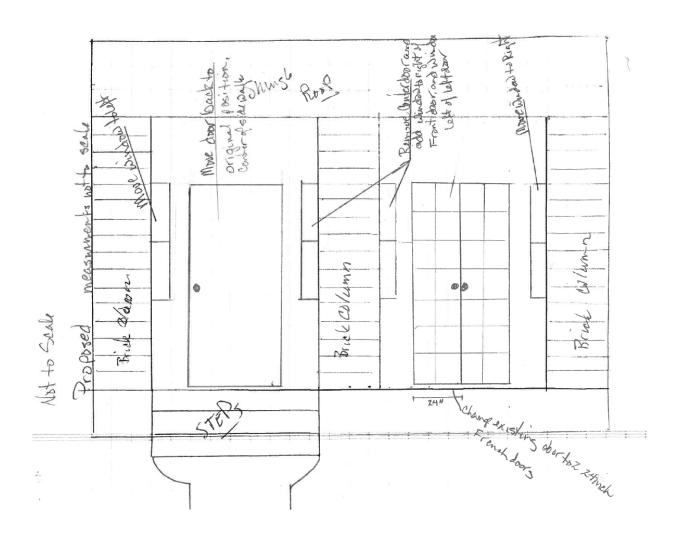

#### Request:

- 1) Construct two-story rear addition.
- 2) Install new window in existing door opening on front facade.
- 3) Install new window in existing dormer.
- 4) Install new windows on west facade.

# **Staff Recommendation:**

- 1) Construct two-story rear addition. Approve Approve drawings and specifications dated 9/18/13 with the finding the proposed work is consistent with the criteria for new construction and additions in the preservation criteria Sections 8.1, 8.3(a), 8.5, 8.6, 8.12, and 8.14, and it meets the standards in City Code Section 51A-4.501(g)(6)(C)(i).
- 2) Install new window in existing door opening on front facade. Approve Approve drawings and specifications dated 9/18/13 with the finding the proposed work is consistent with the criteria for new fenestrations and openings in the preservation criteria Sections 5.2 and 5.3, and it meets the standards in City Code Section 51A-4.501(g)(6)(C)(i).
- 3) Install new window in existing dormer. Approve Approve drawings and specifications dated 9/18/13 with the finding the proposed work is consistent with the criteria for new fenestrations and openings in the preservation criteria Sections 5.2 and 5.3, and it meets the standards in City Code

Section 51A-4.501(g)(6)(C)(i).

4) Install new windows on west facade. Approve - Approve drawings and specifications dated 9/18/13 with the finding the proposed work is consistent with the criteria for new fenestrations and openings in the preservation criteria Sections 5.2 and 5.3, and it meets the standards in City Code Section 51A-4.501(g)(6)(C)(i).

# **Task Force Recommendation:**

- 1) Construct two-story rear addition. Approve with conditions -Add two matching windows on back left elevation (family room). Add windows for back rear elevation: 1) over power room (downstairs) 2) over tub in masterbath (upstairs). Add a vertical trim board delineating old and new construction. New and replacement windows to match existing windows on front of house and 50% of front sides. Per 5.1-5.3 and 4.2-4.5.
- 2) Install new window in existing door opening on front facade. Approve with conditions - Replace non-original extra front door on porch with original fenestration. New and replacement windows to match existing windows on front of house and 50% of front sides. Per 5.1-5.3 and 4.2-4.5.
- 3) Install new window in existing dormer. Approve with conditions - Restore dormer window with a wood window.
- 4) Install new windows on west facade. Approve with conditions -Restore original window on left elevation. New and replacement windows to match existing windows on front of house and 50% of front sides. Per 5.1-5.3 and 4.2-4.5.