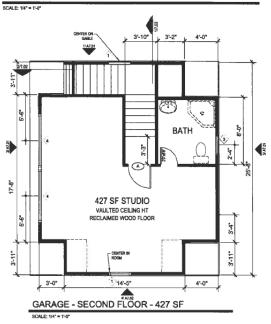

#### 2. 5911 Reiger Avenue

Junius Heights Historic District CD123-028(MD) Mark Doty

#### Request:

Demolish structure due to noncontributing to the historic overlay district because it is newer than the period of historic significance.

Applicant: Cherry Hall

Application Filed: September 5, 2013

# **Staff Recommendation:**

Demolish structure due to noncontributing to the historic overlay district because it is newer than the period of historic significance. Approve - The proposed demolition meets all of the standards in City Code Section 51A-4.501(h)(4)(D). The structure is noncontributing to the historic overlay district; the structure is newer than the period of historic significance for the historic overlay district; and demolition of the structure will not adversely affect the historic character of the property or the integrity of the

#### **Task Force Recommendation:**

Demolish structure due to noncontributing to the historic overlay district because it is newer than the period of historic significance. Approve - Demolish existing garage; the garage is not of JH's historic significance. Per 1.8.

#### 3. 5911 Reiger Avenue

Junius Heights Historic District CA123-659(MD) Mark Doty

# 4. 5519 Reiger Avenue

Junius Heights Historic District CA123-654(MD) Mark Doty

#### Request:

Construct new accessory structure in rear yard.

Applicant: Cherry Hall

**Application Filed:** September 5, 2013

**Staff Recommendation:** 

Construct new accessory structure in rear yard. Approve - Approve drawings and specifications dated 9/18/13 with the finding the proposed work is consistent with the criteria for accessory structures in the preservation criteria Sections 9.1, 9.2, 9.3, 9.4, 9.6, and 9.10, and it meets the standards in City Code Section 51A-4.501(g)(6)(C)(ii).

## **Task Force Recommendation:**

Construct new accessory structure in rear yard. Approve with conditions - Approve new accessory structure as shown with new construction to match historic elements of existing home. Height not to exceed highest structure on block. Columns on new building to match dimensions of columns on front porch of existing home with the suggestion that perhaps only one column for the car port.