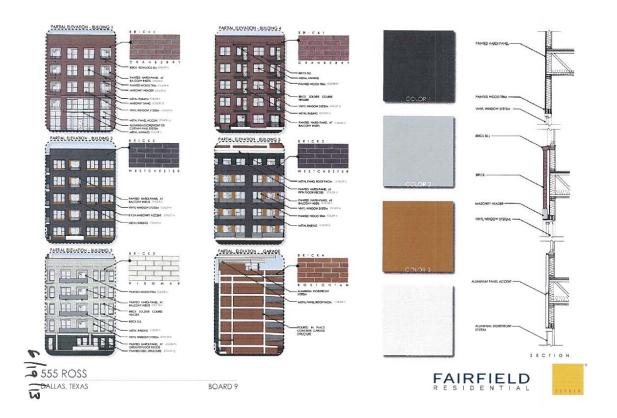

#### **10. 1777 N. Record Street**

West End Historic District CA123-670(MD) Mark Doty

# Request:

Construct new five-story apartment building and six-story parking garage structure.

**Applicant:** Corgan & Associates

Application Filed: September 5, 2013

# **Staff Recommendation:**

Construct new five-story apartment building and six-story parking garage structure. Approve - Approve drawings dated 9/18/13 with the finding of fact the proposed work is consistent with the criteria for Height and Construction and Renovation Criteria in the preservation criteria Sections 2, 5.1, 5.2, 5.3, 5.4, and 5.7, and it

# **Task Force Recommendation:**

Construct new five-story apartment building and six-story parking garage structure. Approve with conditions - Garage spandrel walls to be color #4. Building 5 to be color #5. Modify the facade material area chart to include brick areas of all facades. Plans to be updated to reflect all colors and their locations.