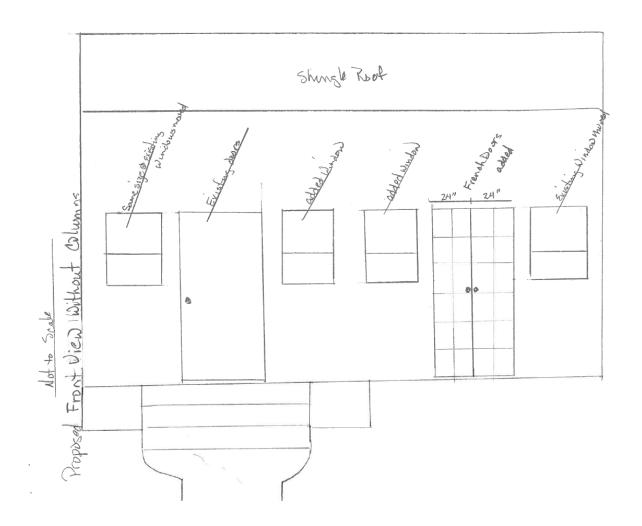

#### Request:

- 1) Construct two-story rear addition.
- 2) Install new window in existing door opening on front facade.
- 3) Install new window in existing dormer.
- 4) Install new windows on west facade.

# **Staff Recommendation:**

- 1) Construct two-story rear addition. Approve Approve drawings and specifications dated 9/18/13 with the finding the proposed work is consistent with the criteria for new construction and additions in the preservation criteria Sections 8.1, 8.3(a), 8.5, 8.6, 8.12, and 8.14, and it meets the standards in City Code Section 51A-4.501(g)(6)(C)(i).
- 2) Install new window in existing door opening on front facade. Approve Approve drawings and specifications dated 9/18/13 with the finding the proposed work is consistent with the criteria for new fenestrations and openings in the preservation criteria Sections 5.2 and 5.3, and it meets the standards in City Code Section 51A-4.501(g)(6)(C)(i).
- 3) Install new window in existing dormer. Approve Approve drawings and specifications dated 9/18/13 with the finding the proposed work is consistent with the criteria for new fenestrations and openings in the preservation criteria Sections 5.2 and 5.3, and it meets the standards in City Code

Section 51A-4.501(g)(6)(C)(i).

4) Install new windows on west facade. Approve - Approve drawings and specifications dated 9/18/13 with the finding the proposed work is consistent with the criteria for new fenestrations and openings in the preservation criteria Sections 5.2 and 5.3, and it meets the standards in City Code Section 51A-4.501(g)(6)(C)(i).

# **Task Force Recommendation:**

- 1) Construct two-story rear addition. Approve with conditions -Add two matching windows on back left elevation (family room). Add windows for back rear elevation: 1) over power room (downstairs) 2) over tub in masterbath (upstairs). Add a vertical trim board delineating old and new construction. New and replacement windows to match existing windows on front of house and 50% of front sides. Per 5.1-5.3 and 4.2-4.5.
- 2) Install new window in existing door opening on front facade. Approve with conditions - Replace non-original extra front door on porch with original fenestration. New and replacement windows to match existing windows on front of house and 50% of front sides. Per 5.1-5.3 and 4.2-4.5.
- 3) Install new window in existing dormer. Approve with conditions - Restore dormer window with a wood window.
- 4) Install new windows on west facade. Approve with conditions -Restore original window on left elevation. New and replacement windows to match existing windows on front of house and 50% of front sides. Per 5.1-5.3 and 4.2-4.5.