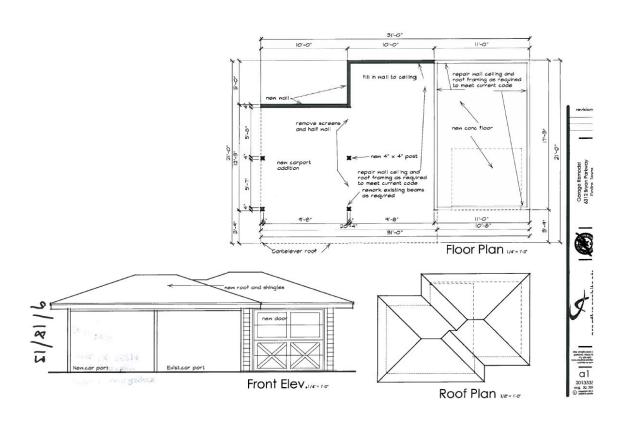

#### 8. 6312 Bryan Parkway

Swiss Avenue Historic District CA123-655(MD) Mark Doty

#### Request:

Construct new carport to existing accessory structure.

Applicant: Kevin Rogers

**Application Filed:** September 5, 2013

# **Staff Recommendation:**

Construct new carport to existing accessory structure. Approve - Approve drawings dated 9/18/13 with the finding the proposed work is consistent with the criteria for accessory buildings in the preservation criteria Section 51P-63.119(b)(1) and Section 51P-63.116(1)(A)(ii), and it meets the standards in City Code Section 51A-4.501(g)(6)(C)(i).

#### **Task Force Recommendation:**

Construct new carport to existing accessory structure. Approve with conditions - Roof shingles to match main structure. Siding to be clapboard style as depicted. Color match brick of main structure with accent colors to match. Details to be consistent with style and period. Lot coverage to be confirmed by bldg. inspection.

Vote: 5-1 in favor. Powell opposed. Reason for opposition: Removal of architectural feature (screened porch) of the period.