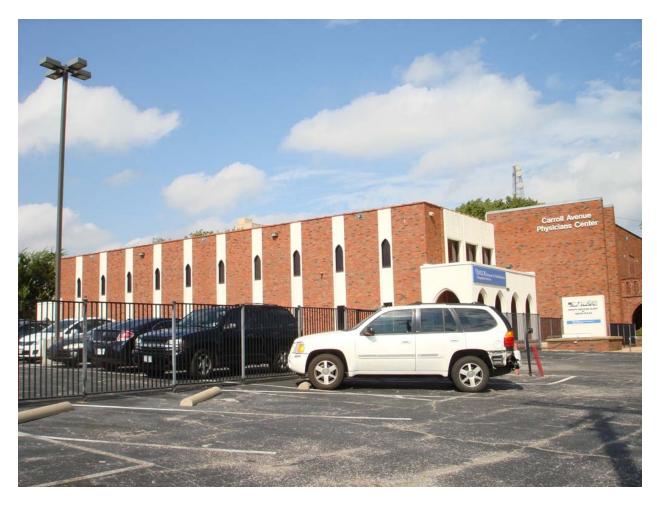

#### 7. 1015 N. Carroll Avenue

Peak's Suburban Addition Neighborhood Historic District CA123-666(MD) Mark Doty

#### Request:

Renovations to exterior facades including brick stain color, stuccoclad elements, new tower, signage, and window sunscreen element.

Applicant: Carroll Mob, LP

**Application Filed:** September 5, 2013

# **Staff Recommendation:**

Renovations to exterior facades including brick stain color, stuccoclad elements, new tower, signage, and window sunscreen element. Approve – Approve drawings and specifications dated 9/18/13 with the finding the proposed work is consistent with the criteria for facades in the preservation criteria Sections 3.2, 3.3, and 3.7, and it meets the standards in City Code Section 51A-4.501(g)(6)(C)(ii).

#### **Task Force Recommendation:**

Renovations to exterior facades including brick stain color, stuccoclad elements, new tower, signage, and window sunscreen element. Deny without prejudice - Do not feel this design on a noncontributing building is consistent with the context suggested by the period of significance. In particular, the strong horizontal window treatments are too modern. Better definition of bays is recommended. Also recommend reconsideration of color palatte.