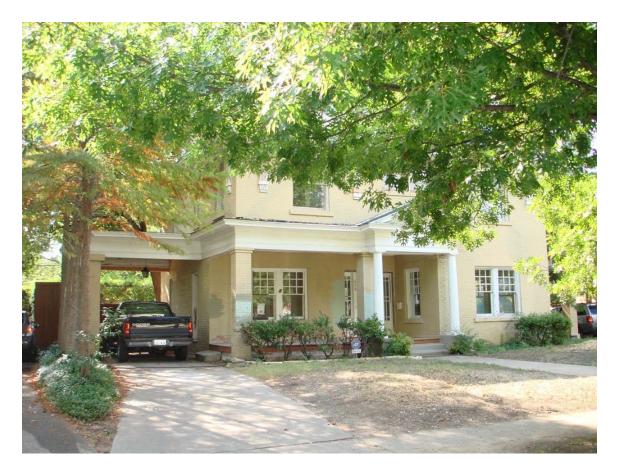

| te                                                                                               |

**Certificate of Appropriateness** 

City of Dalias

Historic Preservation Rev. 111408



North and west elevations.



North and partial east elevations.

Siding: We have replaced old fibre-board siding with hardisiding. We have been made aware that hardi-siding is not approved by JHCD. However, since our building is primarily brick and because we have noticed that painted frame homes tend to fade and peel in a very short time, we respectfully request that you approve the use of this siding on the bay window area. Hardi-siding does not fade, peel or chip and we feel that it is an excellent substitution. Photograph attached.



## Request #2

Windows: The three lower windows in the bay area were replaced with solid sheets of glass in a previous renovation. We replaced these with Jeld-Wen double hung wooden windows with divided lights matching the original windows as shown in attached photographs.



| ITE