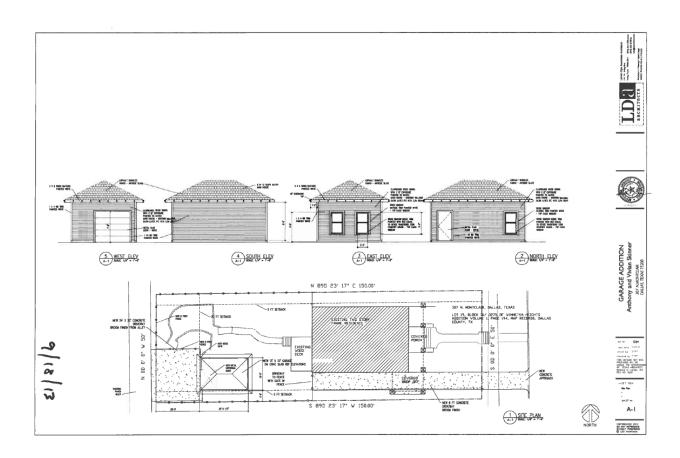

# 4. 5519 Reiger Avenue

Junius Heights Historic District CA123-654(MD) Mark Doty

#### Request:

Construct new accessory structure in rear yard.

Applicant: Cherry Hall

**Application Filed:** September 5, 2013

**Staff Recommendation:** 

Construct new accessory structure in rear yard. Approve - Approve drawings and specifications dated 9/18/13 with the finding the proposed work is consistent with the criteria for accessory structures in the preservation criteria Sections 9.1, 9.2, 9.3, 9.4, 9.6, and 9.10, and it meets the standards in City Code Section 51A-4.501(g)(6)(C)(ii).

## **Task Force Recommendation:**

Construct new accessory structure in rear yard. Approve with conditions - Approve new accessory structure as shown with new construction to match historic elements of existing home. Height not to exceed highest structure on block. Columns on new building to match dimensions of columns on front porch of existing home with the suggestion that perhaps only one column for the car port.

#### Request:

- 1) Construct two-story rear addition.
- 2) Install new window in existing door opening on front facade.
- 3) Install new window in existing dormer.
- 4) Install new windows on west facade.

# **Staff Recommendation:**

- 1) Construct two-story rear addition. Approve Approve drawings and specifications dated 9/18/13 with the finding the proposed work is consistent with the criteria for new construction and additions in the preservation criteria Sections 8.1, 8.3(a), 8.5, 8.6, 8.12, and 8.14, and it meets the standards in City Code Section 51A-4.501(g)(6)(C)(i).
- 2) Install new window in existing door opening on front facade. Approve Approve drawings and specifications dated 9/18/13 with the finding the proposed work is consistent with the criteria for new fenestrations and openings in the preservation criteria Sections 5.2 and 5.3, and it meets the standards in City Code Section 51A-4.501(g)(6)(C)(i).
- 3) Install new window in existing dormer. Approve Approve drawings and specifications dated 9/18/13 with the finding the proposed work is consistent with the criteria for new fenestrations and openings in the preservation criteria Sections 5.2 and 5.3, and it meets the standards in City Code

Section 51A-4.501(g)(6)(C)(i).

4) Install new windows on west facade. Approve - Approve drawings and specifications dated 9/18/13 with the finding the proposed work is consistent with the criteria for new fenestrations and openings in the preservation criteria Sections 5.2 and 5.3, and it meets the standards in City Code Section 51A-4.501(g)(6)(C)(i).

# **Task Force Recommendation:**

- 1) Construct two-story rear addition. Approve with conditions -Add two matching windows on back left elevation (family room). Add windows for back rear elevation: 1) over power room (downstairs) 2) over tub in masterbath (upstairs). Add a vertical trim board delineating old and new construction. New and replacement windows to match existing windows on front of house and 50% of front sides. Per 5.1-5.3 and 4.2-4.5.
- 2) Install new window in existing door opening on front facade. Approve with conditions - Replace non-original extra front door on porch with original fenestration. New and replacement windows to match existing windows on front of house and 50% of front sides. Per 5.1-5.3 and 4.2-4.5.
- 3) Install new window in existing dormer. Approve with conditions - Restore dormer window with a wood window.
- 4) Install new windows on west facade. Approve with conditions -Restore original window on left elevation. New and replacement windows to match existing windows on front of house and 50% of front sides. Per 5.1-5.3 and 4.2-4.5.