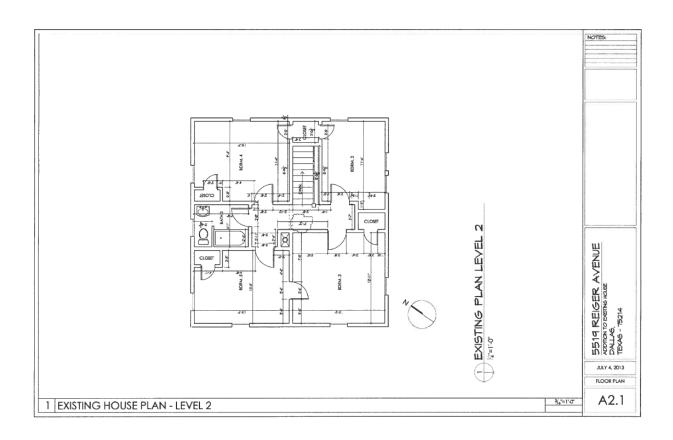

# 4. 5519 Reiger Avenue

Junius Heights Historic District CA123-654(MD) Mark Doty

#### Request:

- 1) Construct two-story rear addition.
- 2) Install new window in existing door opening on front facade.
- 3) Install new window in existing dormer.
- 4) Install new windows on west facade.

# **Staff Recommendation:**

- 1) Construct two-story rear addition. Approve Approve drawings and specifications dated 9/18/13 with the finding the proposed work is consistent with the criteria for new construction and additions in the preservation criteria Sections 8.1, 8.3(a), 8.5, 8.6, 8.12, and 8.14, and it meets the standards in City Code Section 51A-4.501(g)(6)(C)(i).
- 2) Install new window in existing door opening on front facade. Approve Approve drawings and specifications dated 9/18/13 with the finding the proposed work is consistent with the criteria for new fenestrations and openings in the preservation criteria Sections 5.2 and 5.3, and it meets the standards in City Code Section 51A-4.501(g)(6)(C)(i).
- 3) Install new window in existing dormer. Approve Approve drawings and specifications dated 9/18/13 with the finding the proposed work is consistent with the criteria for new fenestrations and openings in the preservation criteria Sections 5.2 and 5.3, and it meets the standards in City Code

Section 51A-4.501(g)(6)(C)(i).

4) Install new windows on west facade. Approve - Approve drawings and specifications dated 9/18/13 with the finding the proposed work is consistent with the criteria for new fenestrations and openings in the preservation criteria Sections 5.2 and 5.3, and it meets the standards in City Code Section 51A-4.501(g)(6)(C)(i).

# **Task Force Recommendation:**

- 1) Construct two-story rear addition. Approve with conditions -Add two matching windows on back left elevation (family room). Add windows for back rear elevation: 1) over power room (downstairs) 2) over tub in masterbath (upstairs). Add a vertical trim board delineating old and new construction. New and replacement windows to match existing windows on front of house and 50% of front sides. Per 5.1-5.3 and 4.2-4.5.
- 2) Install new window in existing door opening on front facade. Approve with conditions - Replace non-original extra front door on porch with original fenestration. New and replacement windows to match existing windows on front of house and 50% of front sides. Per 5.1-5.3 and 4.2-4.5.
- 3) Install new window in existing dormer. Approve with conditions - Restore dormer window with a wood window.
- 4) Install new windows on west facade. Approve with conditions -Restore original window on left elevation. New and replacement windows to match existing windows on front of house and 50% of front sides. Per 5.1-5.3 and 4.2-4.5.