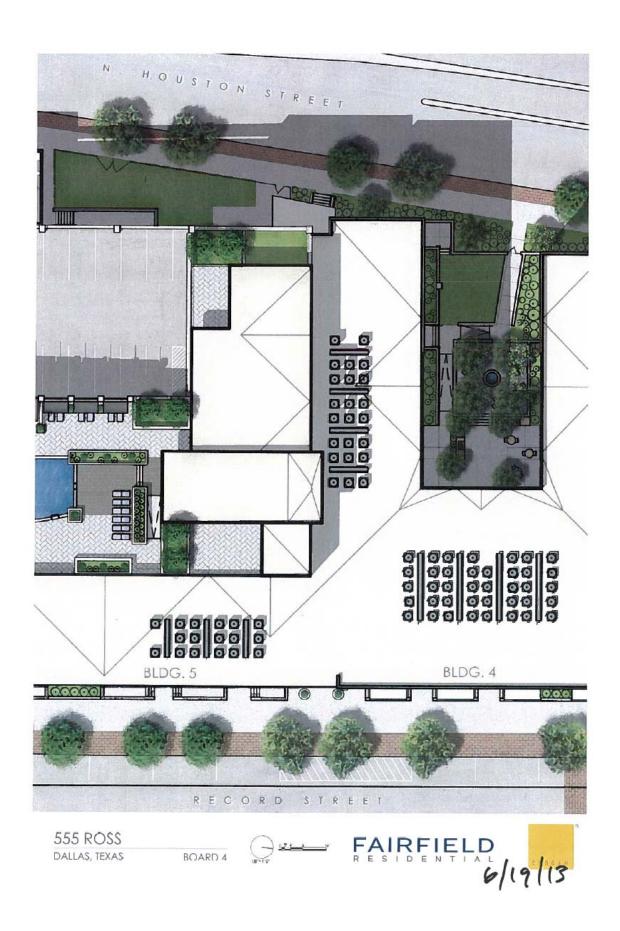

# Request:

Construct new five-story apartment building and six-story parking garage structure.

**Applicant:** Corgan & Associates

Application Filed: September 5, 2013

# **Staff Recommendation:**

Construct new five-story apartment building and six-story parking garage structure. Approve - Approve drawings dated 9/18/13 with the finding of fact the proposed work is consistent with the criteria for Height and Construction and Renovation Criteria in the preservation criteria Sections 2, 5.1, 5.2, 5.3, 5.4, and 5.7, and it

# **Task Force Recommendation:**

Construct new five-story apartment building and six-story parking garage structure. Approve with conditions - Garage spandrel walls to be color #4. Building 5 to be color #5. Modify the facade material area chart to include brick areas of all facades. Plans to be updated to reflect all colors and their locations.