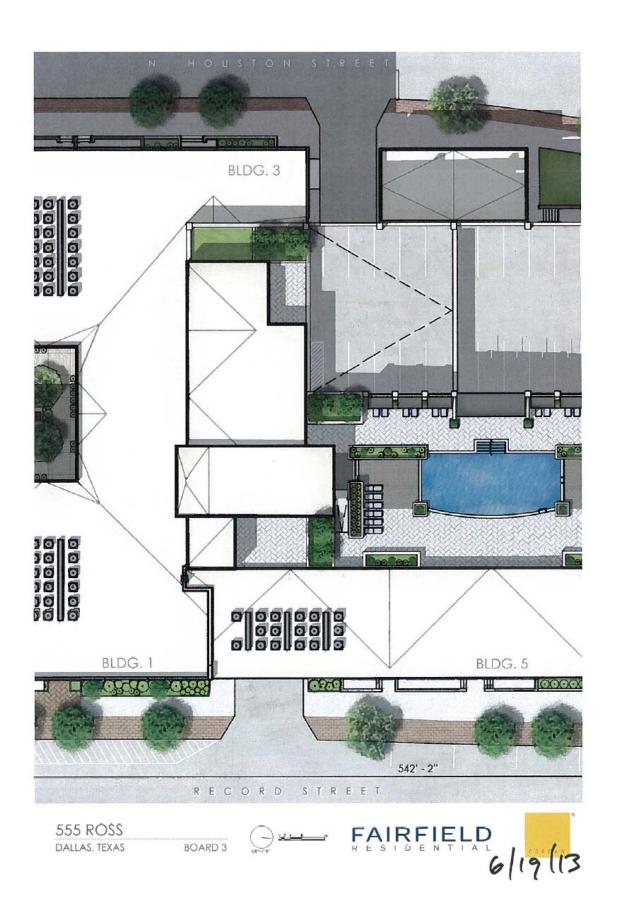

# Request:

Construct new five-story apartment building and six-story parking garage structure.

**Applicant:** Corgan & Associates

Application Filed: September 5, 2013

# **Staff Recommendation:**

Construct new five-story apartment building and six-story parking garage structure. Approve - Approve drawings dated 9/18/13 with the finding of fact the proposed work is consistent with the criteria for Height and Construction and Renovation Criteria in the preservation criteria Sections 2, 5.1, 5.2, 5.3, 5.4, and 5.7, and it

# **Task Force Recommendation:**

Construct new five-story apartment building and six-story parking garage structure. Approve with conditions - Garage spandrel walls to be color #4. Building 5 to be color #5. Modify the facade material area chart to include brick areas of all facades. Plans to be updated to reflect all colors and their locations.