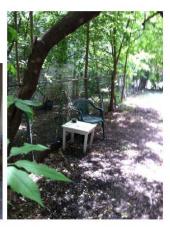

m inside the yard.

RemoveAOut is a view of the section RemoveA, from outside the yard.

RemoveAWest is a view to the west, showing RemoveA.







RemoveAln RemoveAOut RemoveAWest

RemoveBEast is a view to the east, showing RemoveB.

RemoveBIn is a view of RemoveB, from inside the yard.

RemoveBOut is a view of RemoveB, from outside the yard.







RemoveBEast RemoveBIn RemoveBOut

There is no longer a gate at RemoveC – this was apparently removed in the past. RemoveCGatePost shows the gate post where RemoveC used to be. The ReplaceC section would be about 12 feet back from the location of RemoveC.

RemoveD shows the RemoveD section. This is at the very front of the house. The ReplaceD section would be about 12 feet back from RemoveD.

ReplaceF shows a view of the ReplaceF section.







RemoveCGatePost

RemoveD

ReplaceF

ReplaceE shows the ReplaceE section. Though this section is not in bad shape, it would be out of place if the rest of the fence is replaced with iron.

ReplaceGGate shows the gate and fence at ReplaceG.

ReplaceG shows the entire ReplaceG section.







ReplaceE

ReplaceGGate

ReplaceG

ReplaceHGate shows the gate at ReplaceH.

ReplaceH shows the entire ReplaceH section.





ReplaceHGate

ReplaceH

RingTopFence shows the \*type\* of replacement fence panel. Actual panel size will be 41 inches high with Ring Top installed. Gates will be 4 feet wide, same style and height as fence panel

PostCap shows the cap that will be used on the posts of the replacement fence.



9/18/13

CA123-671(MD)

5812 - 5814 La Vista Court Edison/La Vista Court Historic Dis