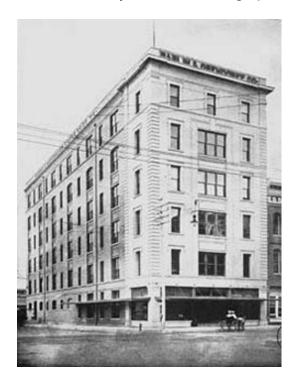

| Date                                                                                                    |
| Certificate of Appropriateness                                                                                                                                                                                                                                              | City of Dallas                                                                                                                                  | Historic Preservation<br>Rev. 111408                                                                    |



South and partial east façades.



Partial south and west facades.



Partial west façade with existing opening configuration.



1908

Previously approved ground floor plan.



Proposed ground floor plan. The red square indicates the area of changes.



Previously approved west elevation.



Proposed west elevation. The red square indicates the area of changes.



### TASK FORCE RECOMMENDATION REPORT CENTRAL BUSINESS DISTRICT/WEST END/INDIVIDUAL

DATE: 9/11/2013 TIME: 3:00 pm

MEETING PLACE: Dallas City Hall, 1500 Marilla 5BN

|