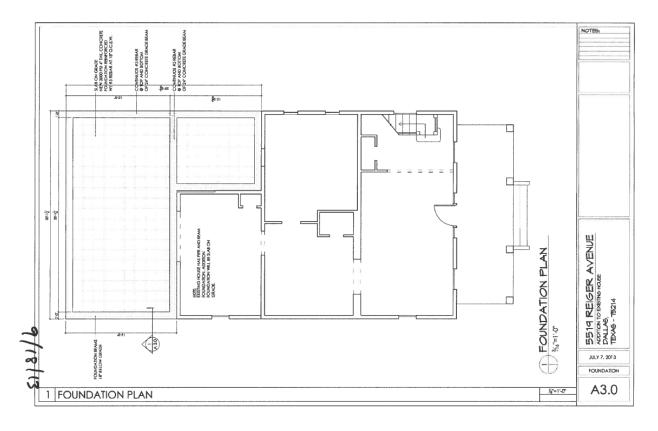

# 4. 5519 Reiger Avenue

Junius Heights Historic District CA123-654(MD) Mark Doty

#### Request:

Construct new accessory structure in rear yard.

Applicant: Cherry Hall

**Application Filed:** September 5, 2013

**Staff Recommendation:** 

Construct new accessory structure in rear yard. Approve - Approve drawings and specifications dated 9/18/13 with the finding the proposed work is consistent with the criteria for accessory structures in the preservation criteria Sections 9.1, 9.2, 9.3, 9.4, 9.6, and 9.10, and it meets the standards in City Code Section 51A-4.501(g)(6)(C)(ii).

## **Task Force Recommendation:**

Construct new accessory structure in rear yard. Approve with conditions - Approve new accessory structure as shown with new construction to match historic elements of existing home. Height not to exceed highest structure on block. Columns on new building to match dimensions of columns on front porch of existing home with the suggestion that perhaps only one column for the car port.

#### Request:

- 1) Construct two-story rear addition.
- 2) Install new window in existing door opening on front facade.
- 3) Install new window in existing dormer.
- 4) Install new windows on west facade.

# **Staff Recommendation:**

- 1) Construct two-story rear addition. Approve Approve drawings and specifications dated 9/18/13 with the finding the proposed work is consistent with the criteria for new construction and additions in the preservation criteria Sections 8.1, 8.3(a), 8.5, 8.6, 8.12, and 8.14, and it meets the standards in City Code Section 51A-4.501(g)(6)(C)(i).
- 2) Install new window in existing door opening on front facade. Approve Approve drawings and specifications dated 9/18/13 with the finding the proposed work is consistent with the criteria for new fenestrations and openings in the preservation criteria Sections 5.2 and 5.3, and it meets the standards in City Code Section 51A-4.501(g)(6)(C)(i).
- 3) Install new window in existing dormer. Approve Approve drawings and specifications dated 9/18/13 with the finding the proposed work is consistent with the criteria for new fenestrations and openings in the preservation criteria Sections 5.2 and 5.3, and it meets the standards in City Code

Section 51A-4.501(g)(6)(C)(i).

4) Install new windows on west facade. Approve - Approve drawings and specifications dated 9/18/13 with the finding the proposed work is consistent with the criteria for new fenestrations and openings in the preservation criteria Sections 5.2 and 5.3, and it meets the standards in City Code Section 51A-4.501(g)(6)(C)(i).

# **Task Force Recommendation:**

- 1) Construct two-story rear addition. Approve with conditions -Add two matching windows on back left elevation (family room). Add windows for back rear elevation: 1) over power room (downstairs) 2) over tub in masterbath (upstairs). Add a vertical trim board delineating old and new construction. New and replacement windows to match existing windows on front of house and 50% of front sides. Per 5.1-5.3 and 4.2-4.5.
- 2) Install new window in existing door opening on front facade. Approve with conditions - Replace non-original extra front door on porch with original fenestration. New and replacement windows to match existing windows on front of house and 50% of front sides. Per 5.1-5.3 and 4.2-4.5.
- 3) Install new window in existing dormer. Approve with conditions - Restore dormer window with a wood window.
- 4) Install new windows on west facade. Approve with conditions -Restore original window on left elevation. New and replacement windows to match existing windows on front of house and 50% of front sides. Per 5.1-5.3 and 4.2-4.5.