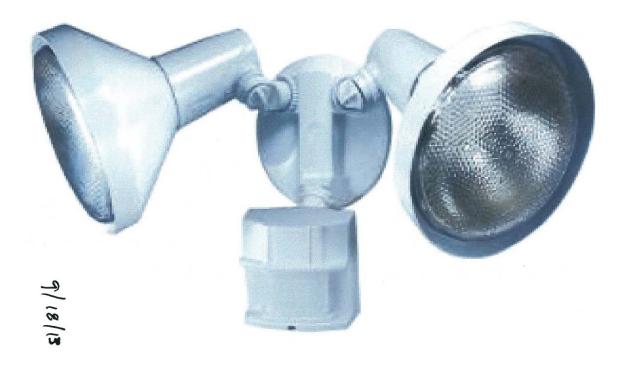

#### Request:

- 1) Paint porch elements. Railings/ columns White. Column trim D44-4 'Shining Armor'.
- 2) Install new front door in existing opening.
- 3) Install two floodlights on northwest eave.

**Applicant:** Leo Frayre

- Section 51A-4.501(g)(6)(C)(i).
- 2) Install new front door in existing opening. Deny without prejudice the proposed door with the finding the proposed work does not meet the standards in City Code Section 51A-4.501(g)(6)(C)(i) because it is inconsistent with the preservation criteria that state door and lights in the front facades of the main building must be typical of the style and period of the building. Preservation criteria Section 51P-87.111(a)(17)(F)(iii).
- 3) Install two floodlights on northwest eave. Approve Approve specification dated 9/18/13 with the finding the proposed work is consistent with the criteria for outdoor lighting in the preservation criteria Section 51P-87.111(b)(4), and it meets the standards in City Code Section 51A-4.501(g)(6)(C)(i).

# <u>**Fask Force Recommendation:**</u>

- 1) Paint porch elements. Railings/ columns White. Column trim D44-4 'Shining Armor'. Approve as submitted.
- 2) Install new front door in existing opening. Deny without prejudice Door appears to be original style.
- 3) Install two floodlights on northwest eave. Approve with conditions Approve as submitted assuming it is not on front porch and should be on the northwest corner of home.