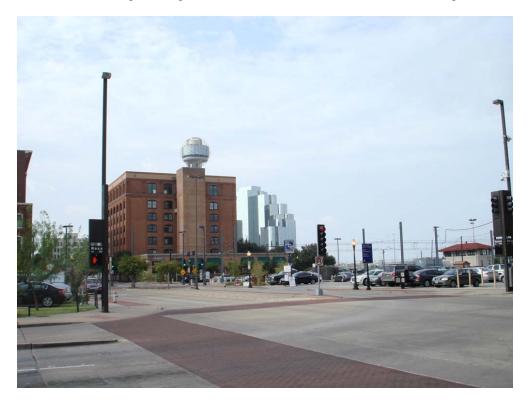

# Request:

Construct new five-story apartment building and six-story parking garage structure.

**Applicant:** Corgan & Associates

Application Filed: September 5, 2013

# **Staff Recommendation:**

Construct new five-story apartment building and six-story parking garage structure. Approve - Approve drawings dated 9/18/13 with the finding of fact the proposed work is consistent with the criteria for Height and Construction and Renovation Criteria in the preservation criteria Sections 2, 5.1, 5.2, 5.3, 5.4, and 5.7, and it

# **Task Force Recommendation:**

Construct new five-story apartment building and six-story parking garage structure. Approve with conditions - Garage spandrel walls to be color #4. Building 5 to be color #5. Modify the facade material area chart to include brick areas of all facades. Plans to be updated to reflect all colors and their locations.