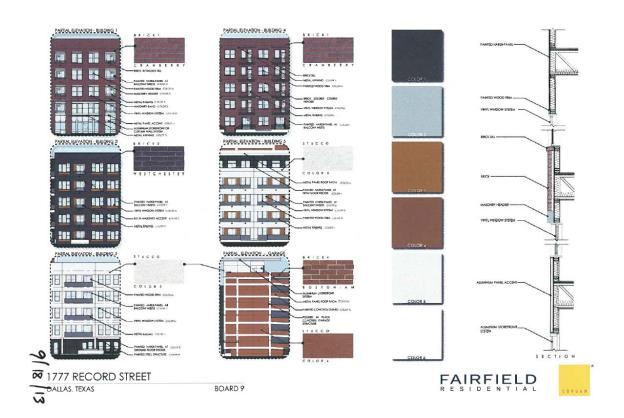

#### **10. 1777 N. Record Street**

West End Historic District CA123-670(MD) Mark Doty

# Request:

Construct new five-story apartment building and six-story parking garage structure.

**Applicant:** Corgan & Associates

Application Filed: September 5, 2013

# **Staff Recommendation:**

Construct new five-story apartment building and six-story parking garage structure. Approve - Approve drawings dated 9/18/13 with the finding of fact the proposed work is consistent with the criteria for Height and Construction and Renovation Criteria in the preservation criteria Sections 2, 5.1, 5.2, 5.3, 5.4, and 5.7, and it

# **Task Force Recommendation:**

Construct new five-story apartment building and six-story parking garage structure. Approve with conditions - Garage spandrel walls to be color #4. Building 5 to be color #5. Modify the facade material area chart to include brick areas of all facades. Plans to be updated to reflect all colors and their locations.