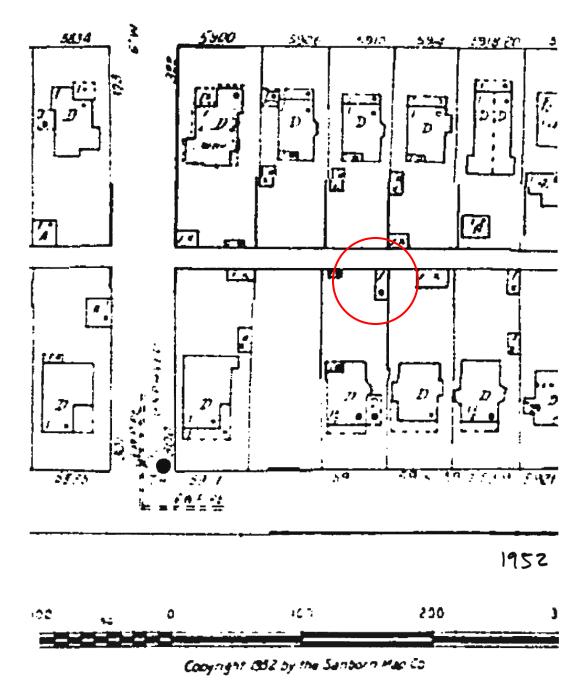

## LANDMARK COMMISSION

**OCTOBER 7, 2013** 

FILE NUMBER: CA123-658(MD) LOCATION: 715 Parkmont Street STRUCTURE: Main & Contributing

COUNCIL DISTRICT: 14

ZONING: PD-397, Tract A

PLANNER: Mark Doty

DATE FILED: September 5, 2013

**DISTRICT: Junius Heights** 

MAPSCO: 46-B

CENSUS TRACT: 0014.00

**APPLICANT**: Rene Schmidt

REPRESENTATIVE: None.

**OWNER: SCHMIDT RENE R** 

**REQUEST:** 

Install new landscaping.

## LANDMARK COMMISSION

**OCTOBER 7, 2013** 

FILE NUMBER: CD123-028(MD) LOCATION: 5911 Reiger Avenue

STRUCTURE: Accessory & Non-Contributing

**COUNCIL DISTRICT: 14** 

ZONING: PD-397, Tract A

PLANNER: Mark Doty

DATE FILED: September 5, 2013

**DISTRICT: Junius Heights** 

MAPSCO: 46-C

CENSUS TRACT: 0013.01

**APPLICANT**: Cherry Hall

**REPRESENTATIVE**: None.

**OWNER: WILEMAN CAROL A** 

#### REQUEST:

Demolish structure due to noncontributing to the historic overlay district because it is newer than the period of historic significance.

**BACKGROUND / HISTORY**: None.

ANALYSIS: The Applicant has provided sufficient documentation to prove that the existing structure is not the historic accessory structure; therefore, Staff is recommending approval.