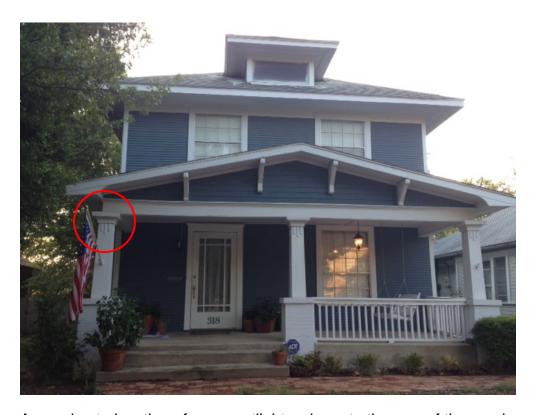

# 6. 327 S. Edgefield Avenue

Winnetka Heights Historic District CA123-650(MD) Mark Doty

# Request:

Paint main structure. Brand: Behr. Body - M180-5 'King Salmon'. Trim - M510-7 'Inked'. Accent - HDC-NT-21 'Weathered White'.

**Applicant:** Sunit Sikri

**Application Filed:** September 5, 2013

# **Staff Recommendation:**

Paint main structure. Brand: Behr. Body - M180-5 'King Salmon'. Trim - M510-7 'Inked'. Accent - HDC-NT-21 'Weathered White'. Deny without prejudice - The proposed work does not meet the standards in City Code Section 51A-4.501(g)(6)(C)(i) because it is inconsistent with the preservation criteria that state colors of a structure should be complementary of each other and the overall character of the district. Preservation criteria Section 51P-87.111(a)(8)(C).

#### **Task Force Recommendation:**

Paint main structure. Brand: Behr. Body - M180-5 'King Salmon'. Trim - M510-7 'Inked'. Accent - HDC-NT-21 'Weathered White'. Deny without prejudice - The body color is too 'vibrant' and is not in any way appropriate to the other homes in the district; the color palette itself is not appropriate so simply muting the proposed color would not be enough to comply w/ the color requirements of the ordinance.