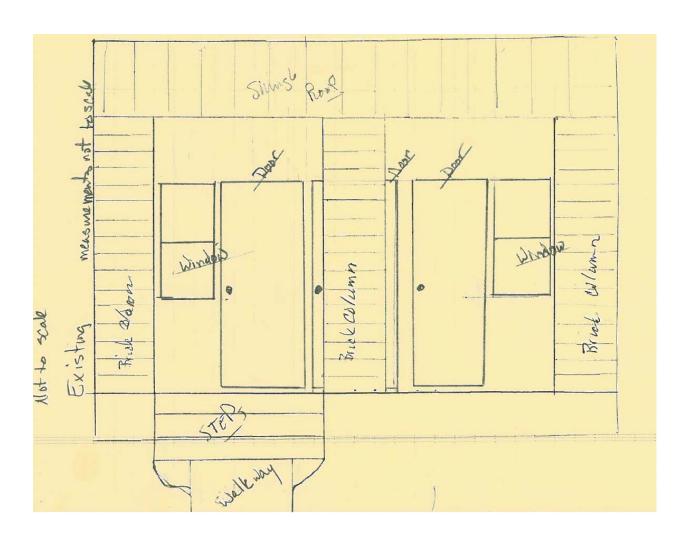

#### Request:

- 1) Construct two-story rear addition.
- 2) Install new window in existing door opening on front facade.
- 3) Install new window in existing dormer.
- 4) Install new windows on west facade.

# **Staff Recommendation:**

- 1) Construct two-story rear addition. Approve Approve drawings and specifications dated 9/18/13 with the finding the proposed work is consistent with the criteria for new construction and additions in the preservation criteria Sections 8.1, 8.3(a), 8.5, 8.6, 8.12, and 8.14, and it meets the standards in City Code Section 51A-4.501(g)(6)(C)(i).
- 2) Install new window in existing door opening on front facade. Approve Approve drawings and specifications dated 9/18/13 with the finding the proposed work is consistent with the criteria for new fenestrations and openings in the preservation criteria Sections 5.2 and 5.3, and it meets the standards in City Code Section 51A-4.501(g)(6)(C)(i).
- 3) Install new window in existing dormer. Approve Approve drawings and specifications dated 9/18/13 with the finding the proposed work is consistent with the criteria for new fenestrations and openings in the preservation criteria Sections 5.2 and 5.3, and it meets the standards in City Code

Section 51A-4.501(g)(6)(C)(i).

4) Install new windows on west facade. Approve - Approve drawings and specifications dated 9/18/13 with the finding the proposed work is consistent with the criteria for new fenestrations and openings in the preservation criteria Sections 5.2 and 5.3, and it meets the standards in City Code Section 51A-4.501(g)(6)(C)(i).

# **Task Force Recommendation:**

- 1) Construct two-story rear addition. Approve with conditions -Add two matching windows on back left elevation (family room). Add windows for back rear elevation: 1) over power room (downstairs) 2) over tub in masterbath (upstairs). Add a vertical trim board delineating old and new construction. New and replacement windows to match existing windows on front of house and 50% of front sides. Per 5.1-5.3 and 4.2-4.5.
- 2) Install new window in existing door opening on front facade. Approve with conditions - Replace non-original extra front door on porch with original fenestration. New and replacement windows to match existing windows on front of house and 50% of front sides. Per 5.1-5.3 and 4.2-4.5.
- 3) Install new window in existing dormer. Approve with conditions - Restore dormer window with a wood window.
- 4) Install new windows on west facade. Approve with conditions -Restore original window on left elevation. New and replacement windows to match existing windows on front of house and 50% of front sides. Per 5.1-5.3 and 4.2-4.5.