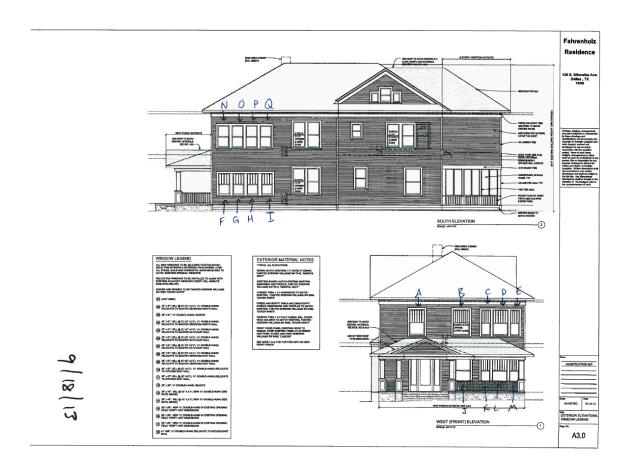

#### Request:

Install 17 new windows on west and south elevations.

**Applicant:** Jeffrey Fahrenholz

**Application Filed:** September 5, 2013

#### 16. 120 S. Winnetka Avenue

Winnetka Heights Historic District CA123-667(MD) Mark Doty

# **Staff Recommendation:**

Install 17 new windows on west and south elevations. Approve – Approve specifications dated 9/18/13 with the finding the proposed work is consistent with the criteria for windows and doors in the preservation criteria Section 51P-87.111(a)(17)(A)(B)and (F), and it meets the standards in City Code Section 51A-4.501(g)(6)(C)(i).

# **Task Force Recommendation:**

Install 17 new windows on west and south elevations. Approve as submitted, Jeff Fahrenholz recused himself.