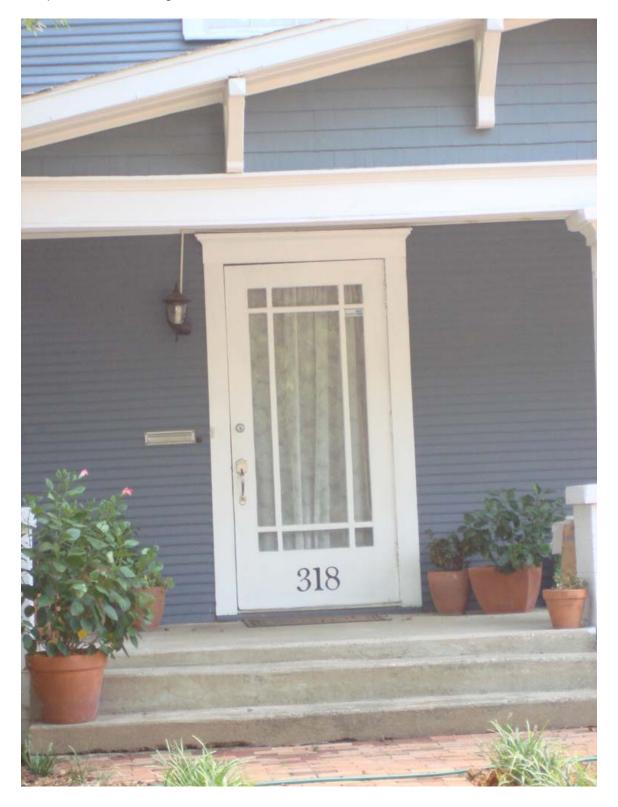

# 5. 318 S. Edgefield Avenue

Winnetka Heights Historic District CA123-661(MD)
Mark Doty

#### Request:

- 1) Paint porch elements. Railings/ columns White. Column trim D44-4 'Shining Armor'.
- 2) Install new front door in existing opening.
- 3) Install two floodlights on northwest eave.

**Applicant:** Leo Frayre