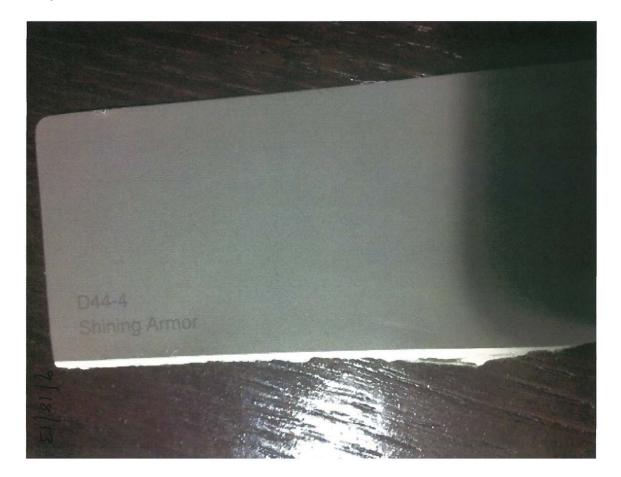

#### Request:

- 1) Paint porch elements. Railings/ columns White. Column trim D44-4 'Shining Armor'.
- 2) Install new front door in existing opening.
- 3) Install two floodlights on northwest eave.

**Applicant:** Leo Frayre

# **Staff Recommendation:**

1) Paint porch elements. Railings/ columns - White. Column trim - D44-4 'Shining Armor'. Approve – Approve specification dated 9/18/13 with the finding the proposed work is consistent with the criteria for color in the preservation criteria Section 51P-87.111(a)(8)(C), and it meets the standards in City Code