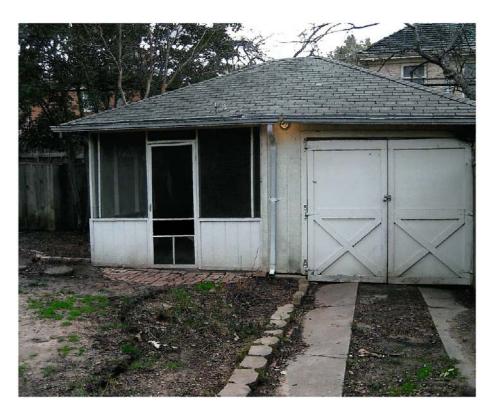

## LANDMARK COMMISSION

**OCTOBER 7, 2013** 

FILE NUMBER: CD123-028(MD) LOCATION: 5911 Reiger Avenue

STRUCTURE: Accessory & Non-Contributing

**COUNCIL DISTRICT: 14** 

ZONING: PD-397, Tract A

PLANNER: Mark Doty

DATE FILED: September 5, 2013

**DISTRICT: Junius Heights** 

MAPSCO: 46-C

CENSUS TRACT: 0013.01

**APPLICANT**: Cherry Hall

**REPRESENTATIVE**: None.

**OWNER: WILEMAN CAROL A** 

#### REQUEST:

Demolish structure due to noncontributing to the historic overlay district because it is newer than the period of historic significance.

**BACKGROUND / HISTORY**: None.

ANALYSIS: The Applicant has provided sufficient documentation to prove that the existing structure is not the historic accessory structure; therefore, Staff is recommending approval.