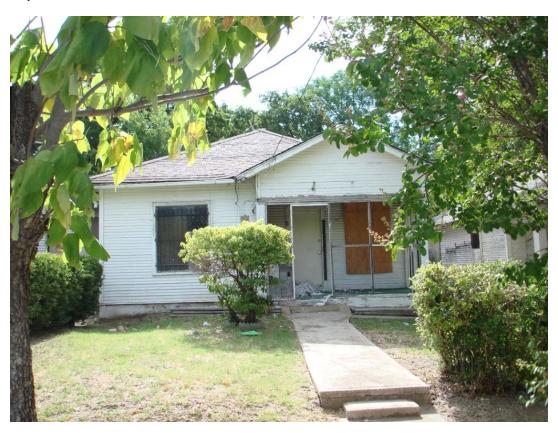

#### REQUEST:

Demolish structure due to noncontributing to the historic overlay district because it is newer than the period of historic significance.

**BACKGROUND / HISTORY**: None.

ANALYSIS: The Applicant has provided sufficient documentation to prove that the existing structure is not the historic accessory structure; therefore, Staff is recommending approval.

#### STAFF RECOMMENDATION:

Demolish structure due to noncontributing to the historic overlay district because it is newer than the period of historic significance. - Approve - The proposed demolition meets all of the standards in City Code Section 51A-4.501(h)(4)(D). The structure is noncontributing to the historic overlay district; the structure is newer than the period of historic significance for the historic overlay district; and demolition of the structure will not adversely affect the historic character of the property or the integrity of the historic overlay district.

## TASK FORCE RECOMMENDATION:

Demolish structure due to noncontributing to the historic overlay district because it is newer than the period of historic significance. - Approve - Demolish existing garage; the garage is not of JH's historic significance. Per 1.8.