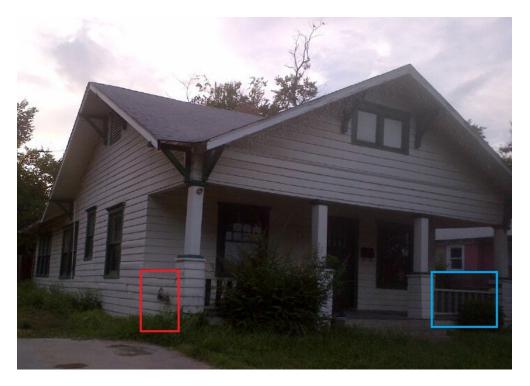

# Request:

- 1) Renovate rear elevation including two new windows and new French door.
- Paint main structure. Brand: Behr/Sherwin Williams to match Benjamin Moore. Body - HC-145 'Van Courtland Blue'. Trim -HC-27 'Monterey White'. Accent - HC-65 'Hadley Red'.
- 3) Install new porch railing.

#### **Staff Recommendation:**

- 1) Renovate rear elevation including two new windows and new French door. Approve Approve drawings and specifications dated 9/18/13 with the finding the proposed work is consistent with the criteria for additions in the preservation criteria Section 51P-87.111(a)(2), and it meets the standards in City Code Section 51A-4.501(g)(6)(C)(i).
- 2) Paint main structure. Brand: Behr/Sherwin Williams to match Benjamin Moore. Body HC-145 'Van Courtland Blue'. Trim HC-27 'Monterey White'. Accent HC-65 'Hadley Red'. Approve Approve specification dated 9/18/13 with the finding the proposed work is consistent with the criteria for color in the preservation criteria Section 51P-87.111(a)(8)(C), and it meets the standards in City Code Section 51A-4.501(g)(6)(C)(i).
- 3) Install new porch railing. Approve Approve drawings and specifications dated 9/18/13 with the finding the proposed work is consistent with the criteria for front entrances and porches in the preservation criteria Section 51P-87.111(a)(11)(A), and it meets the standards in City Code Section 51A-4.501(g)(6)(C)(i)...

#### **Task Force Recommendation:**

- 1) Renovate rear elevation including two new windows and new French door. Approve.
- Paint main structure. Brand: Behr/Sherwin Williams to match Benjamin Moore. Body - HC-145 'Van Courtland Blue'. Trim -HC-27 'Monterey White'. Accent - HC-65 'Hadley Red'. Approve.
- 3) Install new porch railing. Approve.