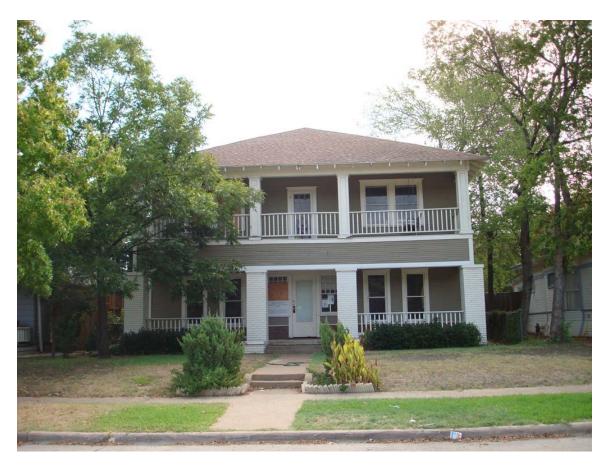

#### 17. 314 S. Winnetka Avenue

Winnetka Heights Historic District CD123-027(MD) Mark Doty

#### Request:

Demolish structure due to noncontributing to the historic overlay district because it is newer than the period of historic significance.

**Applicant:** Paul Maute

**Application Filed:** September 5, 2013

#### 18. 314 S. Winnetka Avenue

Winnetka Heights Historic District CA123-649(MD) Mark Doty

#### Request:

- 1) Construct new accessory building in rear yard.
- 2) Move three ganged window units on second floor south elevation approximately 12" to align with first floor bay window.

**Applicant:** Paul Maute

#### Staff Recommendation:

- Construct new accessory building in rear yard. Approve -Approve drawings and specifications dated 9/18/13 with the finding of fact the work is consistent with the criteria for accessory buildings in the preservation criteria Section 51P-87.111(a)(1),and it meets the standards in City Code Section 51A-4.501(g)(6)(C)(ii).
- 2) Move three ganged window units on second floor south elevation approximately 12" to align with first floor bay window. Approve Approve drawings and images dated 9/18/13 with the finding the proposed work is consistent with the criteria for windows and doors in the preservation criteria Section 51P-87.111(a)(17)(A)(B)and (F), and it meets the standards in City Code Section 51A-4.501(g)(6)(C)(i).