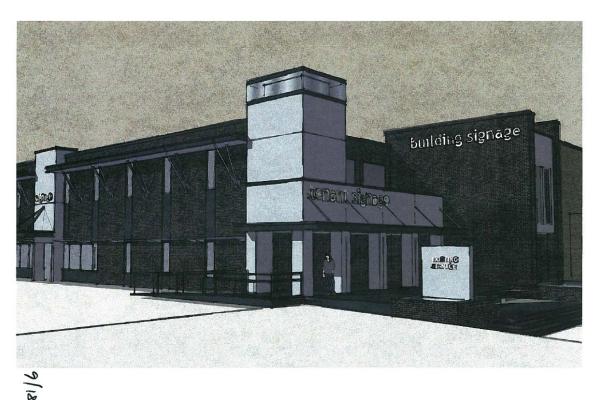

#### 7. 1015 N. Carroll Avenue

Peak's Suburban Addition Neighborhood Historic District CA123-666(MD) Mark Doty

#### Request:

Renovations to exterior facades including brick stain color, stuccoclad elements, new tower, signage, and window sunscreen element.

Applicant: Carroll Mob, LP

**Application Filed:** September 5, 2013

# **Staff Recommendation:**

Renovations to exterior facades including brick stain color, stuccoclad elements, new tower, signage, and window sunscreen element. Approve – Approve drawings and specifications dated 9/18/13 with the finding the proposed work is consistent with the criteria for facades in the preservation criteria Sections 3.2, 3.3, and 3.7, and it meets the standards in City Code Section 51A-4.501(g)(6)(C)(ii).

#### **Task Force Recommendation:**

Renovations to exterior facades including brick stain color, stuccoclad elements, new tower, signage, and window sunscreen element. Deny without prejudice - Do not feel this design on a noncontributing building is consistent with the context suggested by the period of significance. In particular, the strong horizontal window treatments are too modern. Better definition of bays is recommended. Also recommend reconsideration of color palatte.