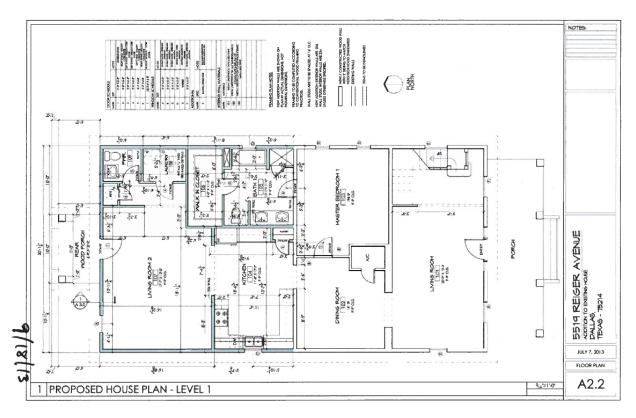

# 4. 5519 Reiger Avenue

Junius Heights Historic District CA123-654(MD) Mark Doty

#### Request:

- 1) Construct two-story rear addition.
- 2) Install new window in existing door opening on front facade.
- 3) Install new window in existing dormer.
- 4) Install new windows on west facade.

# **Staff Recommendation:**

- 1) Construct two-story rear addition. Approve Approve drawings and specifications dated 9/18/13 with the finding the proposed work is consistent with the criteria for new construction and additions in the preservation criteria Sections 8.1, 8.3(a), 8.5, 8.6, 8.12, and 8.14, and it meets the standards in City Code Section 51A-4.501(g)(6)(C)(i).
- 2) Install new window in existing door opening on front facade. Approve Approve drawings and specifications dated 9/18/13 with the finding the proposed work is consistent with the criteria for new fenestrations and openings in the preservation criteria Sections 5.2 and 5.3, and it meets the standards in City Code Section 51A-4.501(g)(6)(C)(i).
- 3) Install new window in existing dormer. Approve Approve drawings and specifications dated 9/18/13 with the finding the proposed work is consistent with the criteria for new fenestrations and openings in the preservation criteria Sections 5.2 and 5.3, and it meets the standards in City Code

Section 51A-4.501(g)(6)(C)(i).

4) Install new windows on west facade. Approve - Approve drawings and specifications dated 9/18/13 with the finding the proposed work is consistent with the criteria for new fenestrations and openings in the preservation criteria Sections 5.2 and 5.3, and it meets the standards in City Code Section 51A-4.501(g)(6)(C)(i).

# **Task Force Recommendation:**

- 1) Construct two-story rear addition. Approve with conditions -Add two matching windows on back left elevation (family room). Add windows for back rear elevation: 1) over power room (downstairs) 2) over tub in masterbath (upstairs). Add a vertical trim board delineating old and new construction. New and replacement windows to match existing windows on front of house and 50% of front sides. Per 5.1-5.3 and 4.2-4.5.
- 2) Install new window in existing door opening on front facade. Approve with conditions - Replace non-original extra front door on porch with original fenestration. New and replacement windows to match existing windows on front of house and 50% of front sides. Per 5.1-5.3 and 4.2-4.5.
- 3) Install new window in existing dormer. Approve with conditions - Restore dormer window with a wood window.
- 4) Install new windows on west facade. Approve with conditions -Restore original window on left elevation. New and replacement windows to match existing windows on front of house and 50% of front sides. Per 5.1-5.3 and 4.2-4.5.