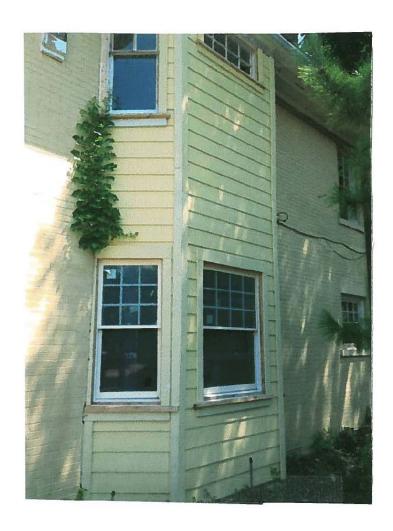

#### Request:

- 1) Construct two-story rear addition.
- 2) Install new window in existing door opening on front facade.
- 3) Install new window in existing dormer.
- 4) Install new windows on west facade.

# **Staff Recommendation:**

- 1) Construct two-story rear addition. Approve Approve drawings and specifications dated 9/18/13 with the finding the proposed work is consistent with the criteria for new construction and additions in the preservation criteria Sections 8.1, 8.3(a), 8.5, 8.6, 8.12, and 8.14, and it meets the standards in City Code Section 51A-4.501(g)(6)(C)(i).
- 2) Install new window in existing door opening on front facade. Approve Approve drawings and specifications dated 9/18/13 with the finding the proposed work is consistent with the criteria for new fenestrations and openings in the preservation criteria Sections 5.2 and 5.3, and it meets the standards in City Code Section 51A-4.501(g)(6)(C)(i).
- 3) Install new window in existing dormer. Approve Approve drawings and specifications dated 9/18/13 with the finding the proposed work is consistent with the criteria for new fenestrations and openings in the preservation criteria Sections 5.2 and 5.3, and it meets the standards in City Code

Section 51A-4.501(g)(6)(C)(i).

4) Install new windows on west facade. Approve - Approve drawings and specifications dated 9/18/13 with the finding the proposed work is consistent with the criteria for new fenestrations and openings in the preservation criteria Sections 5.2 and 5.3, and it meets the standards in City Code Section 51A-4.501(g)(6)(C)(i).

# **Task Force Recommendation:**

- 1) Construct two-story rear addition. Approve with conditions -Add two matching windows on back left elevation (family room). Add windows for back rear elevation: 1) over power room (downstairs) 2) over tub in masterbath (upstairs). Add a vertical trim board delineating old and new construction. New and replacement windows to match existing windows on front of house and 50% of front sides. Per 5.1-5.3 and 4.2-4.5.
- 2) Install new window in existing door opening on front facade. Approve with conditions - Replace non-original extra front door on porch with original fenestration. New and replacement windows to match existing windows on front of house and 50% of front sides. Per 5.1-5.3 and 4.2-4.5.
- 3) Install new window in existing dormer. Approve with conditions - Restore dormer window with a wood window.
- 4) Install new windows on west facade. Approve with conditions -Restore original window on left elevation. New and replacement windows to match existing windows on front of house and 50% of front sides. Per 5.1-5.3 and 4.2-4.5.