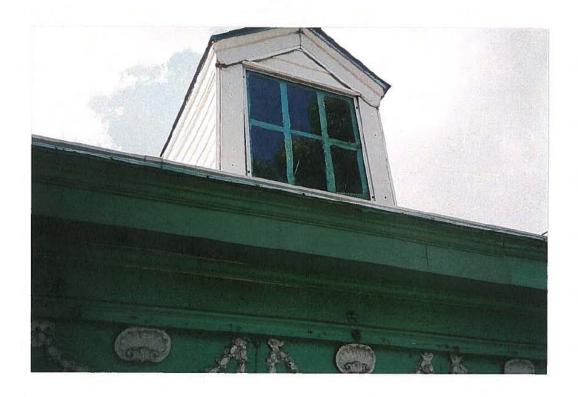

| City of Dallas                                                                                                                                                                                                                          | Historic I                                                                                                                                                                                           | Preservation                                                                                |



South façade.



West façade.











**OCTOBER 7, 2013** 

FILE NUMBER: CA123-651(MD)
LOCATION: 206 N. Edgefield Avenue

STRUCTURE: Main & Contributing

COUNCIL DISTRICT: 1 ZONING: PD-87, Tract 1 PLANNER: Mark Doty

DATE FILED: September 5, 2013 DISTRICT: Winnetka Heights

MAPSCO: 54-B

CENSUS TRACT: 0046.00

**APPLICANT**: Greg Courtney

REPRESENTATIVE: None.

**OWNER: COURTNEY N GREG** 

#### REQUEST:

1) Remove existing center front door and install two windows.

2) Remove existing south front door and install new French doors.

### BACKGROUND / HISTORY: None.

**ANALYSIS:** Since no information was provided to indicate that the door proposed to be removed was not original and no specification information was provided either for the new windows or French door, Staff is recommending denial without prejudice.

#### S