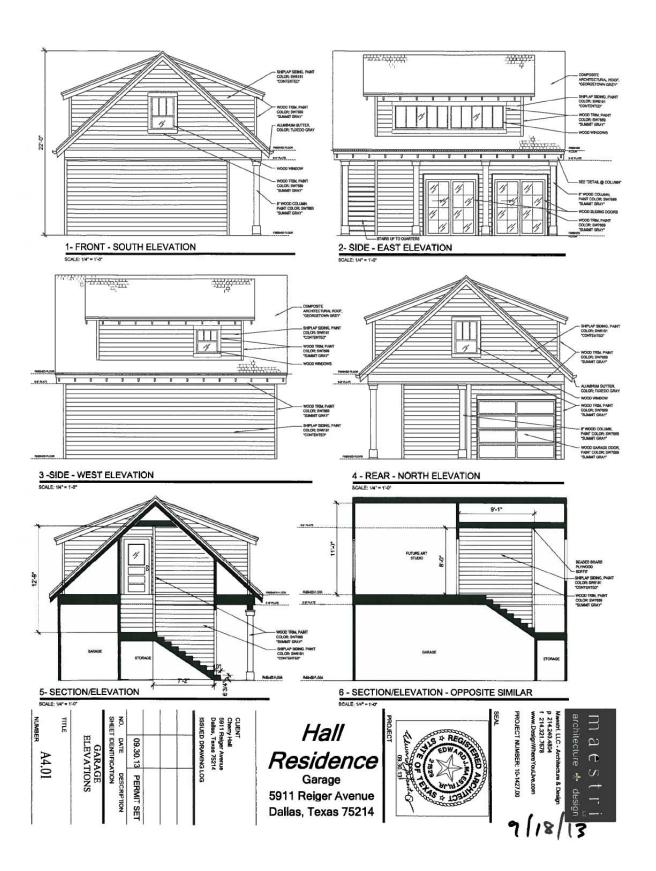

#### 2. 5911 Reiger Avenue

Junius Heights Historic District CD123-028(MD) Mark Doty

#### Request:

Demolish structure due to noncontributing to the historic overlay district because it is newer than the period of historic significance.

Applicant: Cherry Hall

Application Filed: September 5, 2013

# **Staff Recommendation:**

Demolish structure due to noncontributing to the historic overlay district because it is newer than the period of historic significance. Approve - The proposed demolition meets all of the standards in City Code Section 51A-4.501(h)(4)(D). The structure is noncontributing to the historic overlay district; the structure is newer than the period of historic significance for the historic overlay district; and demolition of the structure will not adversely affect the historic character of the property or the integrity of the

#### **Task Force Recommendation:**

Demolish structure due to noncontributing to the historic overlay district because it is newer than the period of historic significance. Approve - Demolish existing garage; the garage is not of JH's historic significance. Per 1.8.

#### 3. 5911 Reiger Avenue

Junius Heights Historic District CA123-659(MD) Mark Doty

# 4. 5519 Reiger Avenue

Junius Heights Historic District CA123-654(MD) Mark Doty

#### Request:

Construct new accessory structure in rear yard.

Applicant: Cherry Hall

**Application Filed:** September 5, 2013

**Staff Recommendation:** 

Construct new accessory structure in rear yard. Approve - Approve drawings and specifications dated 9/18/13 with the finding the proposed work is consistent with the criteria for accessory structures in the preservation criteria Sections 9.1, 9.2, 9.3, 9.4, 9.6, and 9.10, and it meets the standards in City Code Section 51A-4.501(g)(6)(C)(ii).

## **Task Force Recommendation:**

Construct new accessory structure in rear yard. Approve with conditions - Approve new accessory structure as shown with new construction to match historic elements of existing home. Height not to exceed highest structure on block. Columns on new building to match dimensions of columns on front porch of existing home with the suggestion that perhaps only one column for the car port.