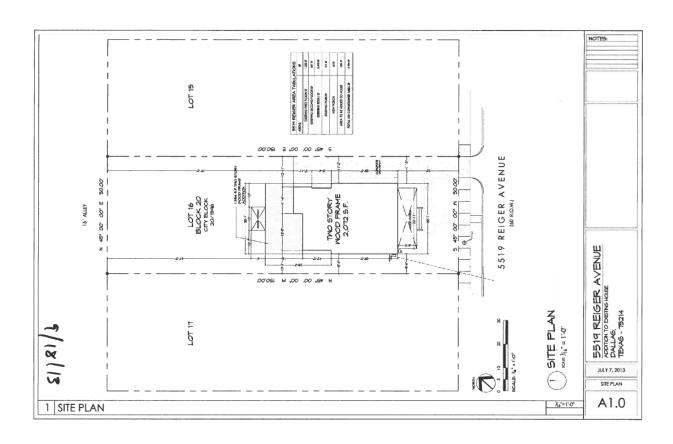

# 4. 5519 Reiger Avenue

Junius Heights Historic District CA123-654(MD) Mark Doty

#### Request:

Construct new accessory structure in rear yard.

Applicant: Cherry Hall

**Application Filed:** September 5, 2013

**Staff Recommendation:** 

Construct new accessory structure in rear yard. Approve - Approve drawings and specifications dated 9/18/13 with the finding the proposed work is consistent with the criteria for accessory structures in the preservation criteria Sections 9.1, 9.2, 9.3, 9.4, 9.6, and 9.10, and it meets the standards in City Code Section 51A-4.501(g)(6)(C)(ii).