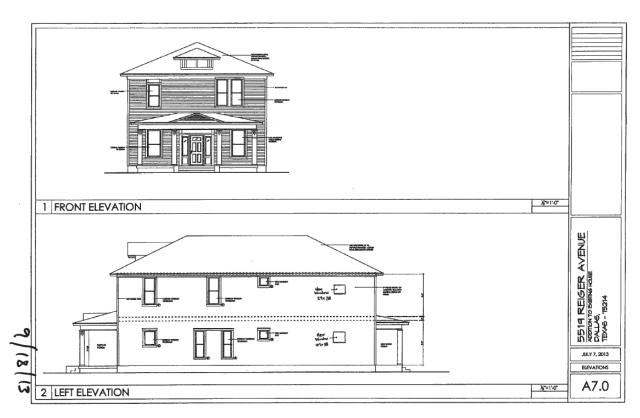

# 4. 5519 Reiger Avenue

Junius Heights Historic District CA123-654(MD) Mark Doty

#### Request:

Construct new accessory structure in rear yard.

Applicant: Cherry Hall

**Application Filed:** September 5, 2013

**Staff Recommendation:** 

Construct new accessory structure in rear yard. Approve - Approve drawings and specifications dated 9/18/13 with the finding the proposed work is consistent with the criteria for accessory structures in the preservation criteria Sections 9.1, 9.2, 9.3, 9.4, 9.6, and 9.10, and it meets the standards in City Code Section 51A-4.501(g)(6)(C)(ii).

## **Task Force Recommendation:**

Construct new accessory structure in rear yard. Approve with conditions - Approve new accessory structure as shown with new construction to match historic elements of existing home. Height not to exceed highest structure on block. Columns on new building to match dimensions of columns on front porch of existing home with the suggestion that perhaps only one column for the car port.

#### Request:

- 1) Construct two-story rear addition.
- 2) Install new window in existing door opening on front facade.
- 3) Install new window in existing dormer.
- 4) Install new windows on west facade.

# **Staff Recommendation:**

- 1) Construct two-story rear addition. Approve Approve drawings and specifications dated 9/18/13 with the finding the proposed work is consistent with the criteria for new construction and additions in the preservation criteria Sections 8.1, 8.3(a), 8.5, 8.6, 8.12, and 8.14, and it meets the standards in City Code Section 51A-4.501(g)(6)(C)(i).
- 2) Install new window in existing door opening on front facade. Approve Approve drawings and specifications dated 9/18/13 with the finding the proposed work is consistent with the criteria for new fenestrations and openings in the preservation criteria Sections 5.2 and 5.3, and it meets the standards in City Code Section 51A-4.501(g)(6)(C)(i).
- 3) Install new window in existing dormer. Approve Approve drawings and specifications dated 9/18/13 with the finding the proposed work is consistent with the criteria for new fenestrations and openings in the preservation criteria Sections 5.2 and 5.3, and it meets the standards in City Code

Section 51A-4.501(g)(6)(C)(i).

4) Install new windows on west facade. Approve - Approve drawings and specifications dated 9/18/13 with the finding the proposed work is consistent with the criteria for new fenestrations and openings in the preservation criteria Sections 5.2 and 5.3, and it meets the standards in City Code Section 51A-4.501(g)(6)(C)(i).

# **Task Force Recommendation:**

- 1) Construct two-story rear addition. Approve with conditions -Add two matching windows on back left elevation (family room). Add windows for back rear elevation: 1) over power room (downstairs) 2) over tub in masterbath (upstairs). Add a vertical trim board delineating old and new construction. New and replacement windows to match existing windows on front of house and 50% of front sides. Per 5.1-5.3 and 4.2-4.5.
- 2) Install new window in existing door opening on front facade. Approve with conditions - Replace non-original extra front door on porch with original fenestration. New and replacement windows to match existing windows on front of house and 50% of front sides. Per 5.1-5.3 and 4.2-4.5.
- 3) Install new window in existing dormer. Approve with conditions - Restore dormer window with a wood window.
- 4) Install new windows on west facade. Approve with conditions -Restore original window on left elevation. New and replacement windows to match existing windows on front of house and 50% of front sides. Per 5.1-5.3 and 4.2-4.5.