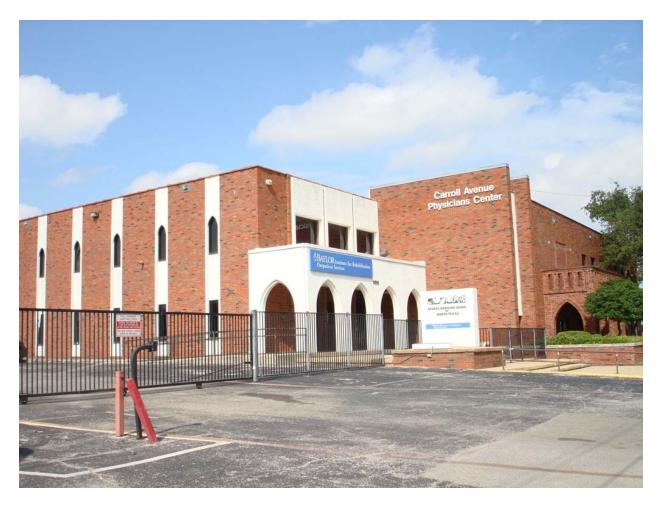

#### 7. 1015 N. Carroll Avenue

Peak's Suburban Addition Neighborhood Historic District CA123-666(MD) Mark Doty

#### Request:

Renovations to exterior facades including brick stain color, stuccoclad elements, new tower, signage, and window sunscreen element.

Applicant: Carroll Mob, LP

**Application Filed:** September 5, 2013

# **Staff Recommendation:**

Renovations to exterior facades including brick stain color, stuccoclad elements, new tower, signage, and window sunscreen element. Approve – Approve drawings and specifications dated 9/18/13 with the finding the proposed work is consistent with the criteria for facades in the preservation criteria Sections 3.2, 3.3, and 3.7, and it meets the standards in City Code Section 51A-4.501(g)(6)(C)(ii).

#### **Task Force Recommendation:**

Renovations to exterior facades including brick stain color, stuccoclad elements, new tower, signage, and window sunscreen element. Deny without prejudice - Do not feel this design on a noncontributing building is consistent with the context suggested by the period of significance. In particular, the strong horizontal window treatments are too modern. Better definition of bays is recommended. Also recommend reconsideration of color palatte.