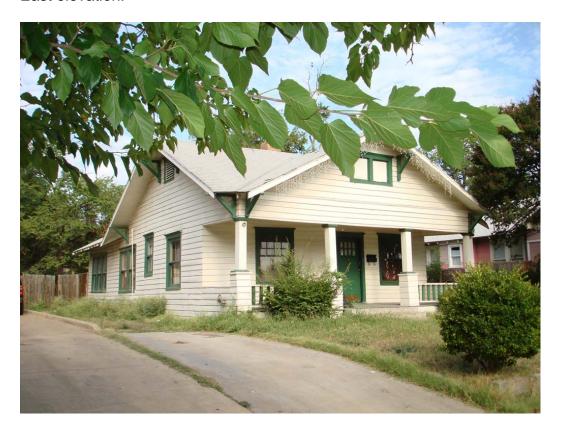

#### 14. 415 N. Willomet Avenue

Winnetka Heights Historic District CA123-663(MD) Mark Doty

# Request:

- 1) Renovate rear elevation including two new windows and new French door.
- Paint main structure. Brand: Behr/Sherwin Williams to match Benjamin Moore. Body - HC-145 'Van Courtland Blue'. Trim -HC-27 'Monterey White'. Accent - HC-65 'Hadley Red'.
- 3) Install new porch railing.