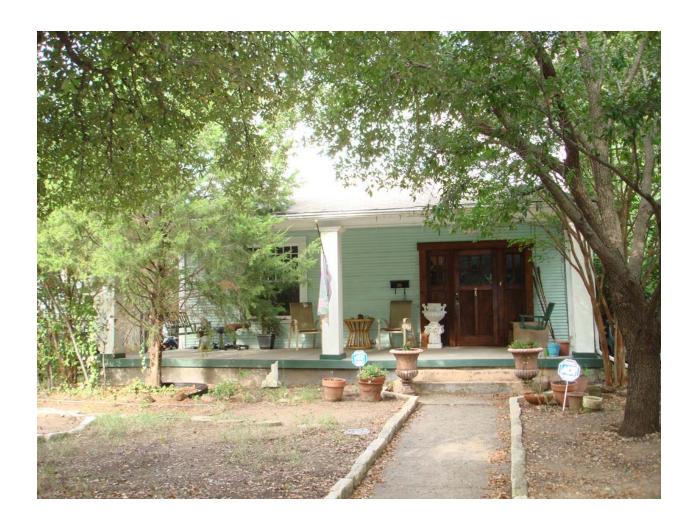

| Older of Balling                                                                                                   | Ulataria Busaconotico                                                                                  |
| Certificate of Appropriateness                                                                                                                                                                       | City of Dallas                                                                                                     | Historic Preservation Rev. 111408                                                                      |



#### Doty, Mark

From: John Wheat Gibson, Sr.

Sent: Tuesday, September 10, 2013 5:48 PM

To: Doty, Mark Subject: RE: railings

Expires: Wednesday, September 10, 2014 12:00 AM

The way I knew the railings were not original equipment is that the wood was recently milled loblolly pine. When I installed a trap door to the attic, I had to cut through resinous wood like flint. Also, the railings were made with 2x4s that are smaller than the ones in use in the old days, which also indicates they were not original.



#### CERTIFICATE OF APPROPRIATENESS

DALLAS LANDMARK COMMITTEE

() Swiss Ave () South Blvd () Munger Place (1) Winnetka Heights

tee Meeting

|                              | Applicant 120 S. Decision Nature of Work Renovate Structure  Pair - Colors of Structure  Date 7-5-83 Date