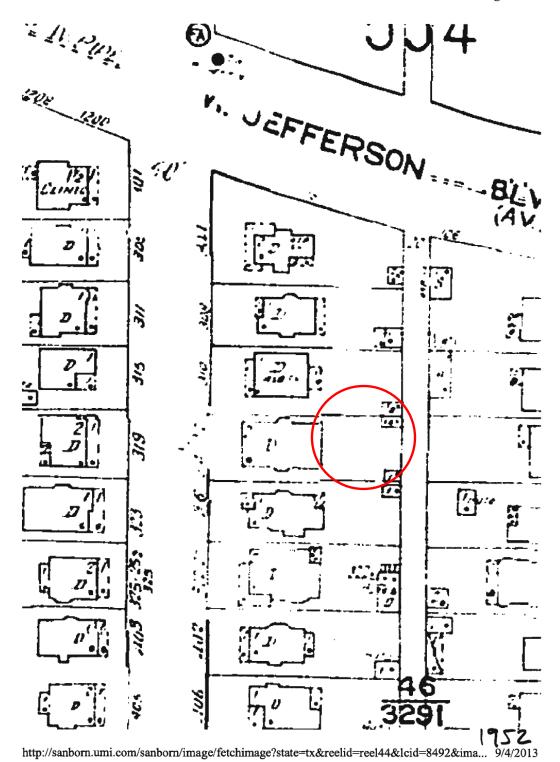

#### 17. 314 S. Winnetka Avenue

Winnetka Heights Historic District CD123-027(MD) Mark Doty

#### Request:

Demolish structure due to noncontributing to the historic overlay district because it is newer than the period of historic significance.

**Applicant:** Paul Maute

**Application Filed:** September 5, 2013

#### Staff Recommendation:

Demolish structure due to noncontributing to the historic overlay district because it is newer than the period of historic significance. Approve - The proposed demolition meets all of the standards in City Code Section 51A-4.501(h)(4)(D). The structure is noncontributing to the historic overlay district; the structure is newer than the period of historic significance for the historic overlay district; and demolition of the structure will not adversely affect the historic character of the property or the integrity of the historic overlay district.

# **Task Force Recommendation:**

Demolish structure due to noncontributing to the historic overlay district because it is newer than the period of historic significance. Approve