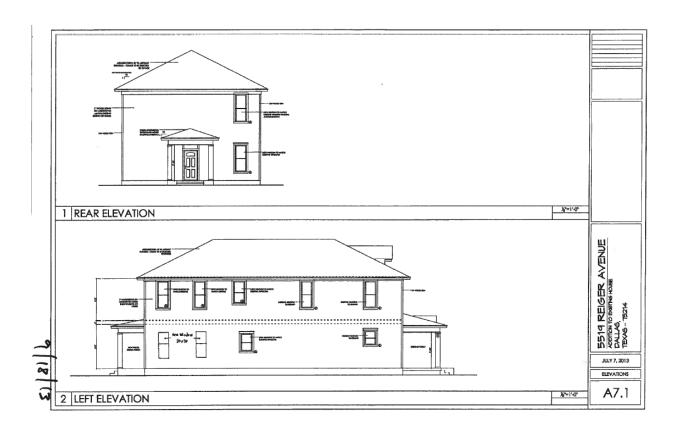

# 4. 5519 Reiger Avenue

Junius Heights Historic District CA123-654(MD) Mark Doty

#### Request:

Construct new accessory structure in rear yard.

Applicant: Cherry Hall

**Application Filed:** September 5, 2013

**Staff Recommendation:** 

Construct new accessory structure in rear yard. Approve - Approve drawings and specifications dated 9/18/13 with the finding the proposed work is consistent with the criteria for accessory structures in the preservation criteria Sections 9.1, 9.2, 9.3, 9.4, 9.6, and 9.10, and it meets the standards in City Code Section 51A-4.501(g)(6)(C)(ii).

## **Task Force Recommendation:**

Construct new accessory structure in rear yard. Approve with conditions - Approve new accessory structure as shown with new construction to match historic elements of existing home. Height not to exceed highest structure on block. Columns on new building to match dimensions of columns on front porch of existing home with the suggestion that perhaps only one column for the car port.

#### Request:

- 1) Construct two-story rear addition.
- 2) Install new window in existing door opening on front facade.
- 3) Install new window in existing dormer.
- 4) Install new windows on west facade.

# **Staff Recommendation:**

- 1) Construct two-story rear addition. Approve Approve drawings and specifications dated 9/18/13 with the finding the proposed work is consistent with the criteria for new construction and additions in the preservation criteria Sections 8.1, 8.3(a), 8.5, 8.6, 8.12, and 8.14, and it meets the standards in City Code Section 51A-4.501(g)(6)(C)(i).
- 2) Install new window in existing door opening on front facade. Approve Approve drawings and specifications dated 9/18/13 with the finding the proposed work is consistent with the criteria for new fenestrations and openings in the preservation criteria Sections 5.2 and 5.3, and it meets the standards in City Code Section 51A-4.501(g)(6)(C)(i).
- 3) Install new window in existing dormer. Approve Approve drawings and specifications dated 9/18/13 with the finding the proposed work is consistent with the criteria for new fenestrations and openings in the preservation criteria Sections 5.2 and 5.3, and it meets the standards in City Code

Section 51A-4.501(g)(6)(C)(i).

4) Install new windows on west facade. Approve - Approve drawings and specifications dated 9/18/13 with the finding the proposed work is consistent with the criteria for new fenestrations and openings in the preservation criteria Sections 5.2 and 5.3, and it meets the standards in City Code Section 51A-4.501(g)(6)(C)(i).

# **Task Force Recommendation:**

- 1) Construct two-story rear addition. Approve with conditions -Add two matching windows on back left elevation (family room). Add windows for back rear elevation: 1) over power room (downstairs) 2) over tub in masterbath (upstairs). Add a vertical trim board delineating old and new construction. New and replacement windows to match existing windows on front of house and 50% of front sides. Per 5.1-5.3 and 4.2-4.5.
- 2) Install new window in existing door opening on front facade. Approve with conditions - Replace non-original extra front door on porch with original fenestration. New and replacement windows to match existing windows on front of house and 50% of front sides. Per 5.1-5.3 and 4.2-4.5.
- 3) Install new window in existing dormer. Approve with conditions - Restore dormer window with a wood window.
- 4) Install new windows on west facade. Approve with conditions -Restore original window on left elevation. New and replacement windows to match existing windows on front of house and 50% of front sides. Per 5.1-5.3 and 4.2-4.5.