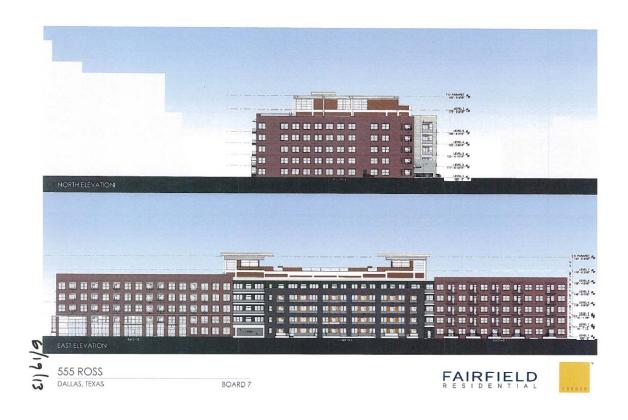

# Request:

Construct new five-story apartment building and six-story parking garage structure.

**Applicant:** Corgan & Associates

Application Filed: September 5, 2013

# **Staff Recommendation:**

Construct new five-story apartment building and six-story parking garage structure. Approve - Approve drawings dated 9/18/13 with the finding of fact the proposed work is consistent with the criteria for Height and Construction and Renovation Criteria in the preservation criteria Sections 2, 5.1, 5.2, 5.3, 5.4, and 5.7, and it

# **Task Force Recommendation:**

Construct new five-story apartment building and six-story parking garage structure. Approve with conditions - Garage spandrel walls to be color #4. Building 5 to be color #5. Modify the facade material area chart to include brick areas of all facades. Plans to be updated to reflect all colors and their locations.