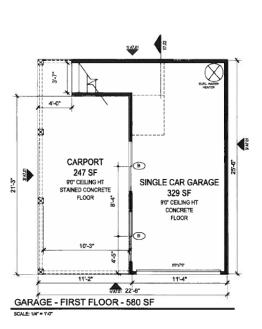

#### 2. 5911 Reiger Avenue

Junius Heights Historic District CD123-028(MD) Mark Doty

#### Request:

Demolish structure due to noncontributing to the historic overlay district because it is newer than the period of historic significance.

Applicant: Cherry Hall

Application Filed: September 5, 2013

# **Staff Recommendation:**

Demolish structure due to noncontributing to the historic overlay district because it is newer than the period of historic significance. Approve - The proposed demolition meets all of the standards in City Code Section 51A-4.501(h)(4)(D). The structure is noncontributing to the historic overlay district; the structure is newer than the period of historic significance for the historic overlay district; and demolition of the structure will not adversely affect the historic character of the property or the integrity of the

#### **Task Force Recommendation:**

Demolish structure due to noncontributing to the historic overlay district because it is newer than the period of historic significance. Approve - Demolish existing garage; the garage is not of JH's historic significance. Per 1.8.

#### 3. 5911 Reiger Avenue

Junius Heights Historic District CA123-659(MD) Mark Doty

# 4. 5519 Reiger Avenue

Junius Heights Historic District CA123-654(MD) Mark Doty

#### Request:

Construct new accessory structure in rear yard.

Applicant: Cherry Hall

**Application Filed:** September 5, 2013

**Staff Recommendation:** 

Construct new accessory structure in rear yard. Approve - Approve drawings and specifications dated 9/18/13 with the finding the proposed work is consistent with the criteria for accessory structures in the preservation criteria Sections 9.1, 9.2, 9.3, 9.4, 9.6, and 9.10, and it meets the standards in City Code Section 51A-4.501(g)(6)(C)(ii).

## **Task Force Recommendation:**

Construct new accessory structure in rear yard. Approve with conditions - Approve new accessory structure as shown with new construction to match historic elements of existing home. Height not to exceed highest structure on block. Columns on new building to match dimensions of columns on front porch of existing home with the suggestion that perhaps only one column for the car port.