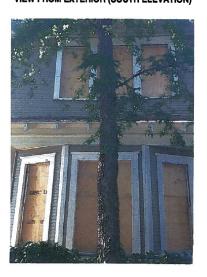

MATION OF THIS BUILDING TO A SINGLE FAMILY RESIDENCE, WE'RE CREATING A 2-STORY SPACE IN WHICH THE STAIRWELL IS LOCATED. ON THE FIRST FLOOR, THIS SPACE IS CENTERED ON A BAY WINDOW. ON THE SECOND FLOOR, THERE IS A GROUPING OF 3 WINDOWS ABOVE THE BAY THAT ARE SLIGHTLY OFF CENTER TO THE BAY. BEFORE THE RENOVATION, THESE WINDOWS WERE NEVER SEEN 'TOGETHER' FROM THE INTERIOR. NOW THAT THEY'RE PART OF THE SAME SPACE, THE MIS-ALIGNMENT OF THE SECOND FLOOR WINDOWS TO THE BAY WINDOW BELOW IS MORE APPARENT. WE REQUEST THAT WE BE ALLOWED TO MOVE THE SECOND FLOOR WINDOW GROUPING APPROXIMATELY 12" TO THE WESTTO ALIGN WITH THE BAY WINDOW BELOW. SIDING AND TRIM SHALL BE REPLACED IN KIND AND PAINTED IN ACCORDANCE WITH PRIOR CA APPROVALS.

#### **VIEW FROM INTERIOR**



VIEW FROM EXTERIOR (SOUTH ELEVATION)



9/18/13

## TASK FORCE RECOMMENDATION REPORT

WINNETKA HEIGHTS / LAKE CLIFF

DATE: 9/11/2013 TIME: 5:30pm

MEETING PLACE: 400 S. Zang, Oak Cliff Chamber of Commerce Conference Room

APPLICANT NAME: Paul Maute PROPERTY ADDRESS: 314 S. Winnetka Ave.

DATE of CA / CD REQUEST: 9/5/2013

| RECOMMENDATION: