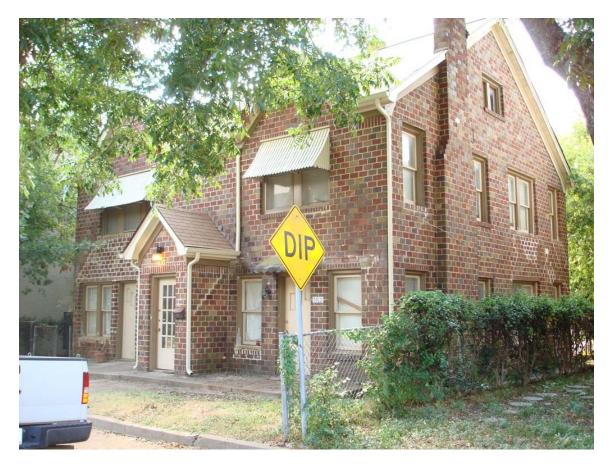

## LANDMARK COMMISSION

**OCTOBER 7, 2013** 

FILE NUMBER: CA123-658(MD) LOCATION: 715 Parkmont Street STRUCTURE: Main & Contributing

COUNCIL DISTRICT: 14

ZONING: PD-397, Tract A

PLANNER: Mark Doty

DATE FILED: September 5, 2013

**DISTRICT: Junius Heights** 

MAPSCO: 46-B

CENSUS TRACT: 0014.00

**APPLICANT**: Rene Schmidt

REPRESENTATIVE: None.

**OWNER: SCHMIDT RENE R** 

**REQUEST:** 

Install new landscaping.

BACKGROUND / HISTORY: None.

**ANALYSIS:** The proposed work meets the requirements in the Junius Heights preservation criteria, so Staff is recommending approval.

East elevation showing existing landscaping condition.