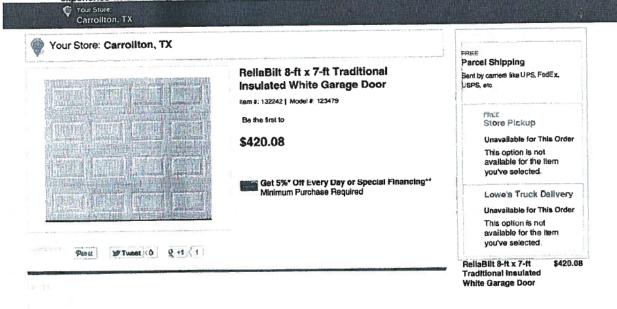

#### Request:

Construct new accessory structure in rear yard.

Applicant: Cherry Hall

**Application Filed:** September 5, 2013

**Staff Recommendation:** 

Construct new accessory structure in rear yard. Approve - Approve drawings and specifications dated 9/18/13 with the finding the proposed work is consistent with the criteria for accessory structures in the preservation criteria Sections 9.1, 9.2, 9.3, 9.4, 9.6, and 9.10, and it meets the standards in City Code Section 51A-4.501(g)(6)(C)(ii).

## **Task Force Recommendation:**

Construct new accessory structure in rear yard. Approve with conditions - Approve new accessory structure as shown with new construction to match historic elements of existing home. Height not to exceed highest structure on block. Columns on new building to match dimensions of columns on front porch of existing home with the suggestion that perhaps only one column for the car port.

# **Task Force Recommendation:**

- 1) Remove existing concrete ribbon driveway and install new solid driveway. Approve.
- 2) Construct new accessory structure. Approve with conditions All windows should be one-over-one to match house; placement should be proportionally appropriate (size and location and wood). Garage door should be wood w/ a style appropriate to main structure. Eaves should have open rafters w/overhang to match porch.