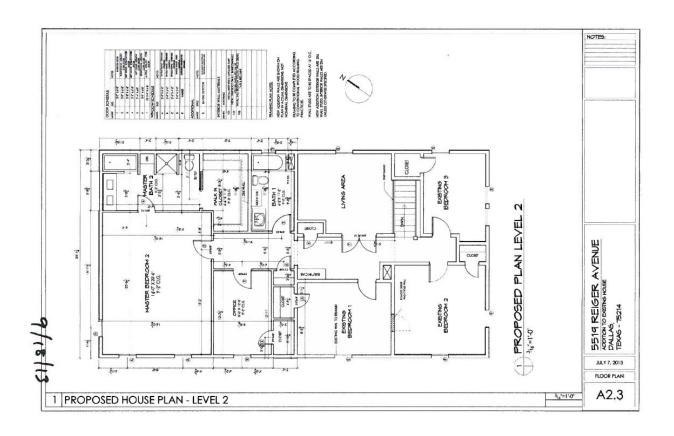

# 4. 5519 Reiger Avenue

Junius Heights Historic District CA123-654(MD) Mark Doty

#### Request:

- 1) Construct two-story rear addition.
- 2) Install new window in existing door opening on front facade.
- 3) Install new window in existing dormer.
- 4) Install new windows on west facade.

# **Staff Recommendation:**

- 1) Construct two-story rear addition. Approve Approve drawings and specifications dated 9/18/13 with the finding the proposed work is consistent with the criteria for new construction and additions in the preservation criteria Sections 8.1, 8.3(a), 8.5, 8.6, 8.12, and 8.14, and it meets the standards in City Code Section 51A-4.501(g)(6)(C)(i).
- 2) Install new window in existing door opening on front facade. Approve Approve drawings and specifications dated 9/18/13 with the finding the proposed work is consistent with the criteria for new fenestrations and openings in the preservation criteria Sections 5.2 and 5.3, and it meets the standards in City Code Section 51A-4.501(g)(6)(C)(i).
- 3) Install new window in existing dormer. Approve Approve drawings and specifications dated 9/18/13 with the finding the proposed work is consistent with the criteria for new fenestrations and openings in the preservation criteria Sections 5.2 and 5.3, and it meets the standards in City Code

Section 51A-4.501(g)(6)(C)(i).

4) Install new windows on west facade. Approve - Approve drawings and specifications dated 9/18/13 with the finding the proposed work is consistent with the criteria for new fenestrations and openings in the preservation criteria Sections 5.2 and 5.3, and it meets the standards in City Code Section 51A-4.501(g)(6)(C)(i).

# **Task Force Recommendation:**

- 1) Construct two-story rear addition. Approve with conditions -Add two matching windows on back left elevation (family room). Add windows for back rear elevation: 1) over power room (downstairs) 2) over tub in masterbath (upstairs). Add a vertical trim board delineating old and new construction. New and replacement windows to match existing windows on front of house and 50% of front sides. Per 5.1-5.3 and 4.2-4.5.
- 2) Install new window in existing door opening on front facade. Approve with conditions - Replace non-original extra front door on porch with original fenestration. New and replacement windows to match existing windows on front of house and 50% of front sides. Per 5.1-5.3 and 4.2-4.5.
- 3) Install new window in existing dormer. Approve with conditions - Restore dormer window with a wood window.
- 4) Install new windows on west facade. Approve with conditions -Restore original window on left elevation. New and replacement windows to match existing windows on front of house and 50% of front sides. Per 5.1-5.3 and 4.2-4.5.