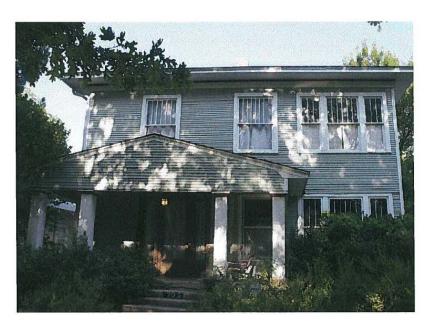

| Historic Pr                                                   | eservation<br>Rev. 111408                                                                        |



Front (west) elevation.

#### Backdrop:

Apologies for the longwindedness. I could probably explain this in about 5 minutes in person but I will be unable to do so at the meeting in person. 120 S Winnetka has undergone many changes over the years. Per the 1922 Sanborn, the front of the home was a single story with a sleeping porch in the front. The rear was a 2 story. At some point the second story was added to the front. The porch that exists right now was put on the house by the homeowner before me, who bought the house in the mid 80s with her husband.

#### Front Facade:



- The second story right side windows with the dividers are not true 6 over 1 divided lights; the
  previous homeowner glued small wood strips on the windows to try and match the first floor
  (detail below); I'd like to replace them with new double paned 6 over 1 windows; they will look
  similar; the side windows in that cluster are glued on similarly; I want to replace them with 3
  over 1 to match what's there
- The second story bedroom windows are also not original, given that the second story is not
  original; in addition, one is a 6 over 1 and the other is an 8 over 1; this is highly atypical of
  craftsman homes in the district; I'd like to put both back to 6 over 1 to match the middle
  sunroom downstairs (which may be original not sure)
- The window to the right of the front d