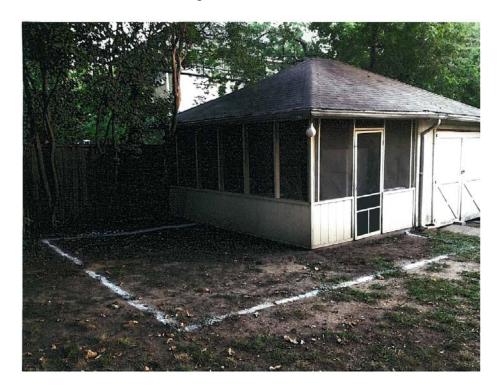

## LANDMARK COMMISSION

**OCTOBER 7, 2013** 

FILE NUMBER: CD123-028(MD) LOCATION: 5911 Reiger Avenue

STRUCTURE: Accessory & Non-Contributing

**COUNCIL DISTRICT: 14** 

ZONING: PD-397, Tract A

PLANNER: Mark Doty

DATE FILED: September 5, 2013

**DISTRICT: Junius Heights** 

MAPSCO: 46-C

CENSUS TRACT: 0013.01

**APPLICANT**: Cherry Hall

**REPRESENTATIVE**: None.

**OWNER: WILEMAN CAROL A** 

#### REQUEST:

Demolish structure due to noncontributing to the historic overlay district because it is newer than the period of historic significance.

**BACKGROUND / HISTORY**: None.

ANALYSIS: The Applicant has provided sufficient documentation to prove that the existing structure is not the historic accessory structure; therefore, Staff is recommending approval.