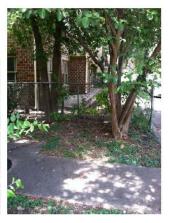

ve fenced back yards, facing La Vista Drive. The fences are a mix of chain link and wood, and generally in poor condition. Though there are no iron-type fences, a new iron fence would improve the looks, retain the openness, and not be out of place for that period.

#### **Photos**

LVDR1-6 are pictures of the back fences, that face La Vista Drive.





LVDR1 LVDR2





LVDR3 LVDR4





LVDR5 LVDR6

RemoveAln is a view of the section RemoveA, from inside the yard.

RemoveAOut is a view of the section RemoveA, from outside the yard.

RemoveAWest is a view to the west, showing RemoveA.







RemoveAln RemoveAOut RemoveAWest

RemoveBEast is a view to the east, showing RemoveB.

RemoveBIn is a view of RemoveB, from inside the yard.

RemoveBOut is a view of RemoveB, from outside the yard.







RemoveBEast RemoveBIn RemoveBOut

There is no longer a gate at RemoveC – this was apparently removed in the past. RemoveCGatePost shows the gate post where RemoveC used to be. The ReplaceC section would be about 12 feet back from the location of RemoveC.

RemoveD shows the RemoveD section. This is at the very front of the house. The ReplaceD section would be about 12 feet back from RemoveD.

ReplaceF shows a view of the ReplaceF section.







RemoveCGatePost

RemoveD

ReplaceF

ReplaceE shows the ReplaceE section. Though this section is not in bad shape, it would be out of place if the rest of the fence is replaced with iron.

ReplaceGGate shows the gate and fence at ReplaceG.

ReplaceG shows the entire ReplaceG section.







ReplaceE

ReplaceGGate

ReplaceG

ReplaceHGate shows the g