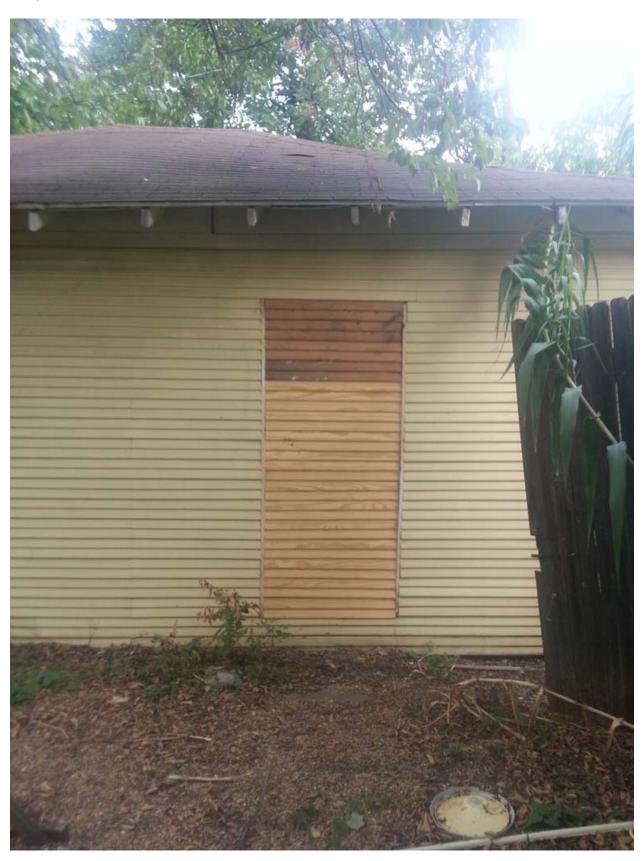

#### Request:

- Paint main structure and accessory structure. Work started without a Certificate of Appropriateness. Brand - Behr. Body -ECC-20-1 'Canyon View'. Accent - Brand - Behr, 780C-1 Sea Salt.
- 2) Remove existing door on accessory structure and cover with siding to match. Work completed without a Certificate of Appropriateness. Paint. Behr, ECC-20-1 'Canyon View'.

# **Staff Recommendation:**

- 1) Paint main structure and accessory structure. Work started without a Certificate of Appropriateness. Brand Behr. Body ECC-20-1 'Canyon View'. Accent Brand Behr, 780C-1, Sea Salt. Approve Approve specification dated 9/18/13 with the finding the proposed work is consistent with the criteria for color in the preservation criteria Section 51P-87.111(a)(8)(C), and it meets the standards in City Code Section 51A-4.501(g)(6)(C)(i).
- 2) Remove existing door on accessory structure and cover with siding to match. Work completed without a Certificate of Appropriateness. Paint. Behr, ECC-20-1 'Canyon View'. Approve Approve completed work with the finding of fact the work is consistent with the criteria for accessory buildings in the preservation criteria Section 51P-87.111(a)(1),and it meets the standards in City Code Section 51A-4.501(g)(6)(C)(ii).

#### **Task Force Recommendation:**

- 1) Paint main structure and accessory structure. Work started without a Certificate of Appropriateness. Brand Behr. Body ECC-20-1 'Canyon View'. Accent Brand Behr, 780C-1, Sea Salt.
- Remove existing door on accessory structure and cover with siding to match. Work completed without a Certificate of Appropriateness. Paint. Behr, ECC-20-1 'Canyon View'. Approve with conditions - Approve with siding to match existing (117 novelty).