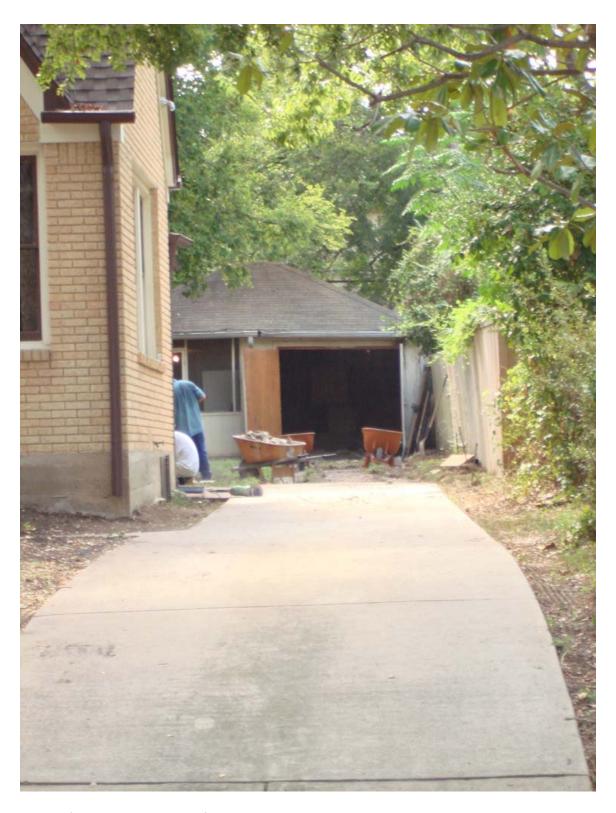

## LANDMARK COMMISSION

**OCTOBER 7, 2013** 

FILE NUMBER: CD123-028(MD) LOCATION: 5911 Reiger Avenue

STRUCTURE: Accessory & Non-Contributing

**COUNCIL DISTRICT: 14** 

ZONING: PD-397, Tract A

PLANNER: Mark Doty

DATE FILED: September 5, 2013

**DISTRICT: Junius Heights** 

MAPSCO: 46-C

CENSUS TRACT: 0013.01

**APPLICANT**: Cherry Hall

**REPRESENTATIVE**: None.

**OWNER: WILEMAN CAROL A** 

#### REQUEST:

Demolish structure due to noncontributing to the historic overlay district because it is newer than the period of historic significance.

**BACKGROUND / HISTORY**: None.

ANALYSIS: The Applicant has provided sufficient documentation to prove that the existing structure is not the historic accessory structure; therefore, Staff is recommending approval.