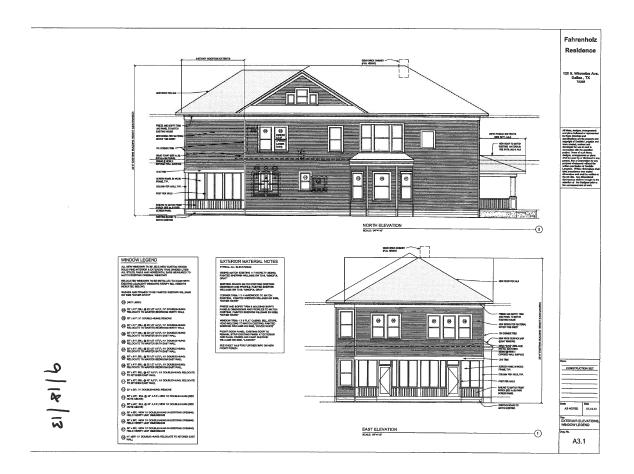

#### Request:

Install 17 new windows on west and south elevations.

**Applicant:** Jeffrey Fahrenholz

**Application Filed:** September 5, 2013

#### 16. 120 S. Winnetka Avenue

Winnetka Heights Historic District CA123-667(MD) Mark Doty

# **Staff Recommendation:**

Install 17 new windows on west and south elevations. Approve – Approve specifications dated 9/18/13 with the finding the proposed work is consistent with the criteria for windows and doors in the preservation criteria Section 51P-87.111(a)(17)(A)(B)and (F), and it meets the standards in City Code Section 51A-4.501(g)(6)(C)(i).

# **Task Force Recommendation:**

Install 17 new windows on west and south elevations. Approve as submitted, Jeff Fahrenholz recused himself.