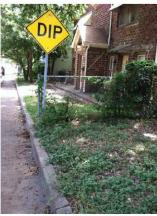

uld get rid of the damaged and deteriorating sections; replacing it with iron-type fencing would restore the utility of the yard, while retaining an open feel.

Most of the yards on that side of the block have fenced back yards, facing La Vista Drive. The fences are a mix of chain link and wood, and generally in poor condition. Though there are no iron-type fences, a new iron fence would improve the looks, retain the openness, and not be out of place for that period.

#### **Photos**

LVDR1-6 are pictures of the back fences, that face La Vista Drive.





LVDR1 LVDR2





LVDR3 LVDR4





LVDR5 LVDR6

RemoveAln is a view of the section RemoveA, from inside the yard.

RemoveAOut is a view of the section RemoveA, from outside the yard.

RemoveAWest is a view to the west, showing RemoveA.







RemoveAln RemoveAOut RemoveAWest

RemoveBEast is a view to the east, showing RemoveB.

RemoveBIn is a view of RemoveB, from inside the yard.

RemoveBOut is a view of RemoveB, from outside the yard.







RemoveBEast RemoveBIn RemoveBOut

There is no longer a gate at RemoveC – this was apparently removed in the past. RemoveCGatePost shows the gate post where RemoveC used to be. The ReplaceC section would be about 12 feet back from the location of RemoveC.

RemoveD shows the RemoveD section. This is at the very front of the house. The ReplaceD section would be about 12 feet back from RemoveD.

ReplaceF shows a view of the ReplaceF section.







RemoveCGatePost

RemoveD

ReplaceF

ReplaceE shows the ReplaceE section. Though this section is not in bad shape, it would be out of place if