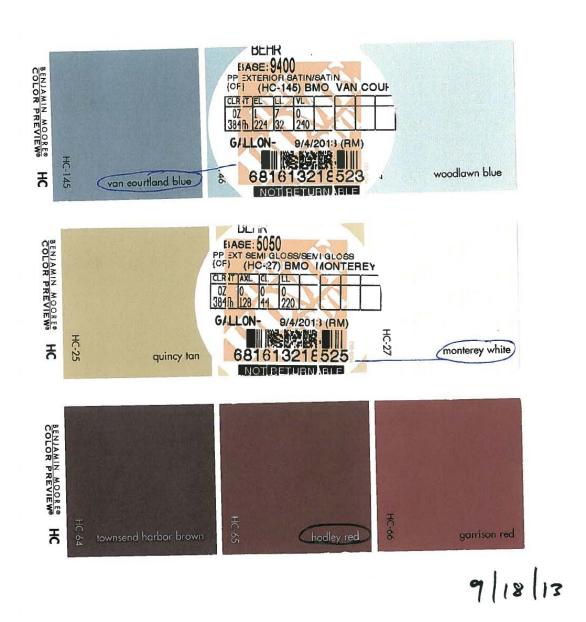

# Request:

- 1) Renovate rear elevation including two new windows and new French door.
- Paint main structure. Brand: Behr/Sherwin Williams to match Benjamin Moore. Body - HC-145 'Van Courtland Blue'. Trim -HC-27 'Monterey White'. Accent - HC-65 'Hadley Red'.
- 3) Install new porch railing.

#### **Staff Recommendation:**

- 1) Renovate rear elevation including two new windows and new French door. Approve Approve drawings and specifications dated 9/18/13 with the finding the proposed work is consistent with the criteria for additions in the preservation criteria Section 51P-87.111(a)(2), and it meets the standards in City Code Section 51A-4.501(g)(6)(C)(i).
- 2) Paint main structure. Brand: Behr/Sherwin Williams to match Benjamin Moore. Body HC-145 'Van Courtland Blue'. Trim HC-27 'Monterey White'. Accent HC-65 'Hadley Red'. Approve Approve specification dated 9/18/13 with the finding the proposed work is consistent with the criteria for color in the preservation criteria Section 51P-87.111(a)(8)(C), and it meets the standards in City Code Section 51A-4.501(g)(6)(C)(i).
- 3) Install new porch railing. Approve Approve drawings and specifications dated 9/18/13 with the finding the proposed work is consistent with the criteria for front entrances and porches in the preservation criteria Section 51P-87.111(a)(11)(A), and it meets the standards in City Code Section 51A-4.501(g)(6)(C)(i)...

#### **Task Force Recommendation:**

- 1) Renovate rear elevation including two new windows and new French door. Approve.
- Paint main structure. Brand: Behr/Sherwin Williams to match Benjamin Moore. Body - HC-145 'Van Courtland Blue'. Trim -HC-27 'Monterey White'. Accent - HC-65 'Hadley Red'. Approve.
- 3) Install new porch railing. Approve.