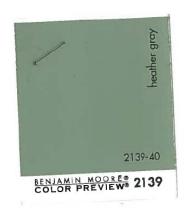

#### Request:

Paint main structure. Brand - Benjamin Moore. Body - 2139-40 'Heather Gray'. Trim - OC-17 'White Dove'. Accent/Doors - HC-51 'Audobon Russet'.

**Applicant:** Richard Lewis

**Application Filed:** September 5, 2013

# **Staff Recommendation:**

Paint main structure. Brand - Benjamin Moore. Body - 2139-40 'Heather Gray'. Trim - OC-17 'White Dove'. Accent/Doors - HC-51 'Audobon Russet'. Approve - Approve specification dated 9/18/13 with the finding the proposed work is consistent with the criteria for color in the preservation criteria Section 51P-87.111(a)(8)(C), and it meets the standards in City Code Section 51A-4.501(g)(6)(C)(i).

# **Task Force Recommendation:**

Paint main structure. Brand - Benjamin Moore. Body - 2139-40 'Heather Gray'. Trim - OC-17 'White Dove'. Accent/Doors - HC-51 'Audobon Russet'. Approve.