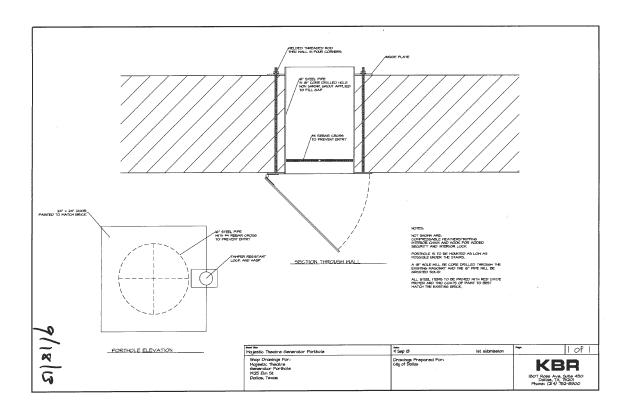

#### Request:

Install 16"x16" maintenance access hatch on rear (north) facade of building. Paint to match.

**Applicant:** City of Dallas Office of Cultural Affairs

Application Filed: September 5, 2013

#### Staff Recommendation:

Install 16"x16" maintenance access hatch on rear (north) facade of building. Paint to match. Approve with conditions - Approve drawings and specifications dated 9/18/13 with the finding the proposed work meets the standards in City Code Section 51A-4.501(g)(6)(C)(i).

# **Task Force Recommendation:**

Install 16"x16" maintenance access hatch on rear (north) facade of building. Paint to match. Approve with condition that color of exterior cover plate to match the stairs.