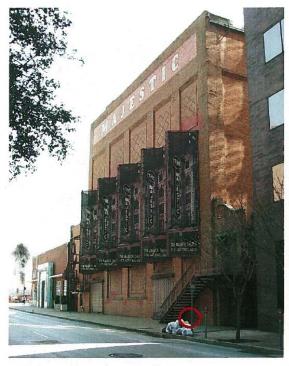

#### 6. 1925 Elm Street

Harwood Historic District, Majestic Theatre CA123-660(MD)
Mark Doty

#### Request:

Install 16"x16" maintenance access hatch on rear (north) facade of building. Paint to match.

**Applicant:** City of Dallas Office of Cultural Affairs

Application Filed: September 5, 2013

#### Staff Recommendation:

Install 16"x16" maintenance access hatch on rear (north) facade of building. Paint to match. Approve with conditions - Approve drawings and specifications dated 9/18/13 with the finding the proposed work meets the standards in City Code Section 51A-4.501(g)(6)(C)(i).

# **Task Force Recommendation:**

Install 16"x16" maintenance access hatch on rear (north) facade of building. Paint to match. Approve with condition that color of exterior cover plate to match the stairs.