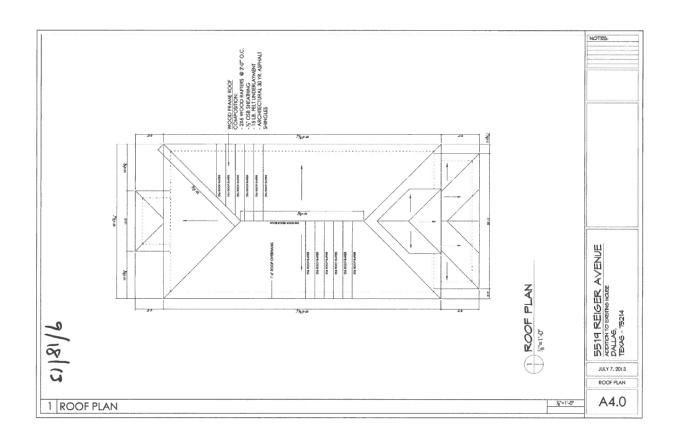

# 4. 5519 Reiger Avenue

Junius Heights Historic District CA123-654(MD) Mark Doty

#### Request:

Construct new accessory structure in rear yard.

Applicant: Cherry Hall

**Application Filed:** September 5, 2013

**Staff Recommendation:** 

Construct new accessory structure in rear yard. Approve - Approve drawings and specifications dated 9/18/13 with the finding the proposed work is consistent with the criteria for accessory structures in the preservation criteria Sections 9.1, 9.2, 9.3, 9.4, 9.6, and 9.10, and it meets the standards in City Code Section 51A-4.501(g)(6)(C)(ii).

## **Task Force Recommendation:**

Construct new accessory structure in rear yard. Approve with conditions - Approve new accessory structure as shown with new construction to match historic elements of existing home. Height not to exceed highest structure on block. Columns on new building to match dimensions of columns on front porch of existing home with the suggestion that perhaps only one column for the car port.

#### Request:

- 1) Construct two-story rear addition.
- 2) Install new window in existing door opening on front facade.
- 3) Install new window in existing dormer.
- 4) Install new windows on west facade.

# **Staff Recommendation:**

- 1) Construct two-story rear addition. Approve Approve drawings and specifications dated 9/18/13 with the finding the proposed work is consistent with the criteria for new construction and additions in the preservation criteria Sections 8.1, 8.3(a), 8.5, 8.6, 8.12, and 8.14, and it meets the standards in City Code Section 51A-4.501(g)(6)(C)(i).
- 2) Install new window in existing door opening on front facade. Approve Approve drawings and specifications dated 9/18/13 with the finding the proposed work is consistent with the criteria for new fenestrations and openings in the preservation criteria Sections 5.2 and 5.3, and it meets the standards in City Code Section 51A-4.501(g)(6)(C)(i).
- 3) Install new window in existing dormer. Approve Approve drawings and specifications dated 9/18/13 with the finding the proposed work is consistent with the criteria for new fenestrations and openings in the preservation criteria Sections 5.2 and 5.3, and it meets the standards in City Code

Section 51A-4.501(g)(6)(C)(i).

4) Install new windows on west facade. Approve - Approve drawings and specifications dated 9/18/13 with the finding the proposed work is consistent with the criteria for new fenestrations and openings in the preservation criteria Sections 5.2 and 5.3, and it meets the standards in City Code Section 51A-4.501(g)(6)(C)(i).

# **Task Force Recommendation:**

- 1) Construct two-story rear addition. Approve with conditions -Add two matching windows on back left elevation (family room). Add windows for back rear elevation: 1) over power room (downstairs) 2) over tub in masterbath (upstairs). Add a vertical trim board delineating old and new construction. New and replacement windows to match existing windows on front of house and 50% of front sides. Per 5.1-5.3 and 4.2-4.5.
- 2) Install new window in existing door opening on front facade. Approve with conditions - Replace non-original extra front door on porch with original fenestration. New and replacement windows to match existing windows on front of house and 50% of front sides. Per 5.1-5.3 and 4.2-4.5.
- 3) Install new window in existing dormer. Approve with conditions - Restore dormer window with a wood window.
- 4) Install new windows on west facade. Approve with conditions -Restore original window on left elevation. New and replacement windows to match existing windows on front of house and 50% of front sides. Per 5.1-5.3 and 4.2-4.5.