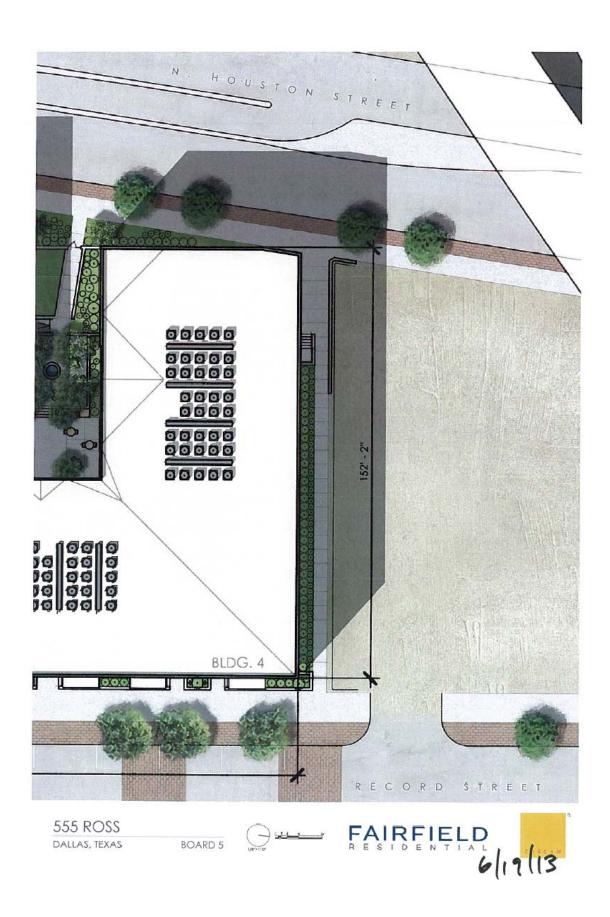

# Request:

Construct new five-story apartment building and six-story parking garage structure.

**Applicant:** Corgan & Associates

Application Filed: September 5, 2013

# **Staff Recommendation:**

Construct new five-story apartment building and six-story parking garage structure. Approve - Approve drawings dated 9/18/13 with the finding of fact the proposed work is consistent with the criteria for Height and Construction and Renovation Criteria in the preservation criteria Sections 2, 5.1, 5.2, 5.3, 5.4, and 5.7, and it

# **Task Force Recommendation:**

Construct new five-story apartment building and six-story parking garage structure. Approve with conditions - Garage spandrel walls to be color #4. Building 5 to be color #5. Modify the facade material area chart to include brick areas of all facades. Plans to be updated to reflect all colors and their locations.