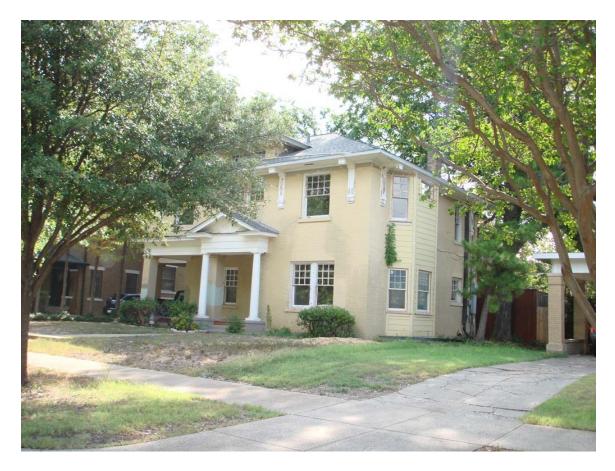

| te                                                                                               |

**Certificate of Appropriateness** 

City of Dalias

Historic Preservation Rev. 111408



North and west elevations.



North and partial east elevations.

Siding: We have replaced old fibre-board siding with hardisiding. We have been made aware that hardi-siding is not approved by JHCD. However, since our building is primarily brick and because we have noticed that painted frame homes tend to fade and peel in a very short time, we respectfully request that you approve the use of this siding on the bay window area. Hardi-siding does not fade, peel or chip and we feel that it is an excellent substitution. Photograph attached.



## Request #2

Windows: The three lower windows in the bay area were replaced with solid sheets of glass in a previous renovation. We replaced these with Jeld-Wen double hung wooden windows with divided lights matching the original windows as shown in