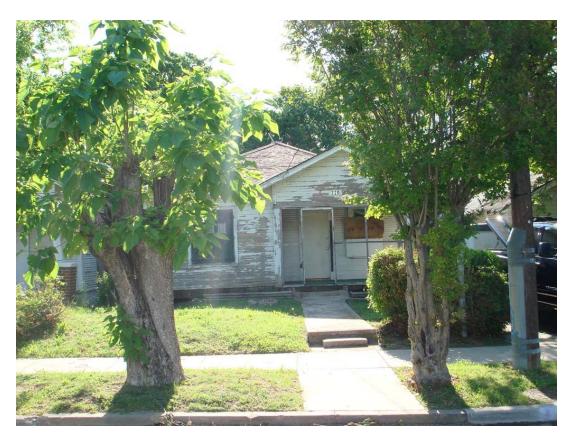

#### REQUEST:

Demolish structure due to noncontributing to the historic overlay district because it is newer than the period of historic significance.

**BACKGROUND / HISTORY**: None.

ANALYSIS: The Applicant has provided sufficient documentation to prove that the existing structure is not the historic accessory structure; therefore, Staff is recommending approval.

#### STAFF RECOMMENDATION:

Demolish structure due to noncontributing to the historic overlay district because it is newer than the period of historic significance. - Approve - The proposed demolition meets all of the standards in City Code Section 51A-4.501(h)(4)(D). The structure is noncontributing to the historic overlay district; the structure is newer than the period of historic significance for the historic overlay district; and demolition of the structure will not adversely affect the historic character of the property or the integrity of the historic overlay district.

## TASK FORCE RECOMMENDATION:

Demolish structure due to noncontributing to the historic overlay district because it is newer than the period of historic significance. - Approve - Demolish existing garage; the garage is not of JH's historic significance. Per 1.8.