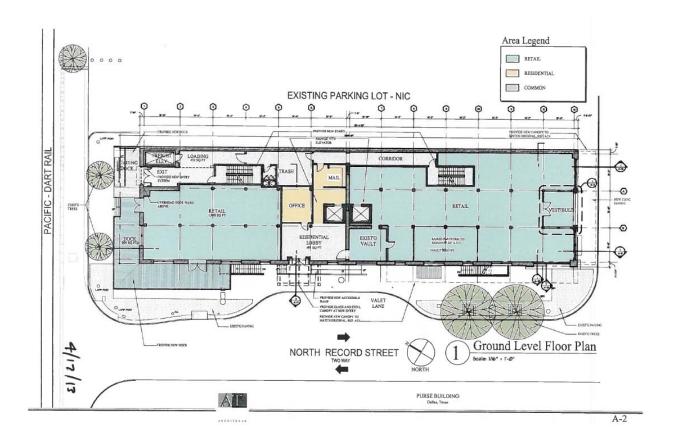

#### **10. 1777 N. Record Street**

West End Historic District CA123-670(MD) Mark Doty

# Request:

Construct new five-story apartment building and six-story parking garage structure.

**Applicant:** Corgan & Associates

Application Filed: September 5, 2013

# **Staff Recommendation:**

Construct new five-story apartment building and six-story parking garage structure. Approve - Approve drawings dated 9/18/13 with the finding of fact the proposed work is consistent with the criteria for Height and Construction and Renovation Criteria in the preservation criteria Sections 2, 5.1, 5.2, 5.3, 5.4, and 5.7, and it

# Landmark Commission Agenda Monday, October 7, 2013

meets the standards in City Code Section 51A-4.501(g)(6)(C)(i).