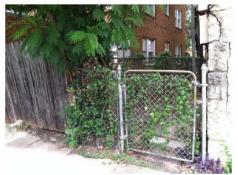

repair. The east side is leaning; all the gates are leaning and have gaps. The current fencing does not appear to be original. Removing the front sections would re-establish the open feel. Removing the remaining fencing would get rid of the damaged and deteriorating sections; replacing it with iron-type fencing would restore the utility of the yard, while retaining an open feel.

Most of the yards on that side of the block have fenced back yards, facing La Vista Drive. The fences are a mix of chain link and wood, and generally in poor condition. Though there are no iron-type fences, a new iron fence would improve the looks, retain the openness, and not be out of place for that period.

#### **Photos**

LVDR1-6 are pictures of the back fences, that face La Vista Drive.





LVDR1 LVDR2





LVDR3 LVDR4





LVDR5 LVDR6

RemoveAln is a view of the section RemoveA, from inside the yard.

RemoveAOut is a view of the section RemoveA, from outside the yard.

RemoveAWest is a view to the west, showing RemoveA.







RemoveAln RemoveAOut RemoveAWest

RemoveBEast is a view to the east, showing RemoveB.

RemoveBIn is a view of RemoveB, from inside the yard.

RemoveBOut is a view of RemoveB, from outside the yard.







RemoveBEast RemoveBIn RemoveBOut

There is no longer a gate at RemoveC – this was apparently removed in the past. RemoveCGatePost shows the gate post where RemoveC used to be. The ReplaceC section would be about 12 feet back from the location of RemoveC.

RemoveD shows the RemoveD section. This is at the very front of the house. The ReplaceD section would be about 1