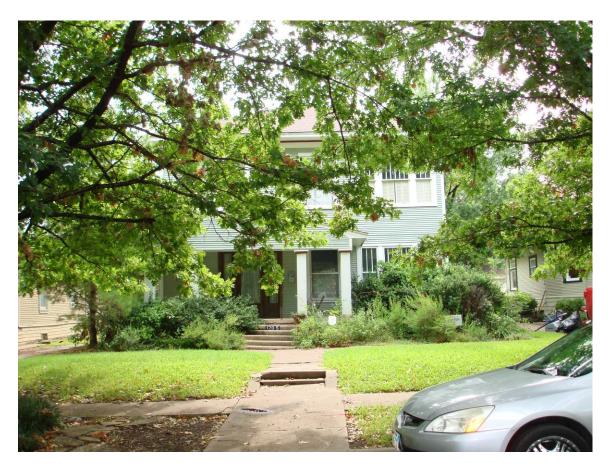

| City of Dallas                                                                                              | Historic Pr                                                   | eservation<br>Rev. 111408                                                                        |



Front (west) elevation.

#### Backdrop:

Apologies for the longwindedness. I could probably explain this in about 5 minutes in person but I will be unable to do so at the meeting in person. 120 S Winnetka has undergone many changes over the years. Per the 1922 Sanborn, the front of the home was a single story with a sleeping porch in the front. The rear was a 2 story. At some point the second story was added to the front. The porch that exists right now was put on the house by the homeowner before me, who bought the house in the mid 80s with her husband.

#### Front Facade:



- The second story right side windows with the dividers are not true 6 over 1 divided lights; the
  previous homeowner glued small wood strips on the windows to try and match the first floor
  (detail below); I'd l