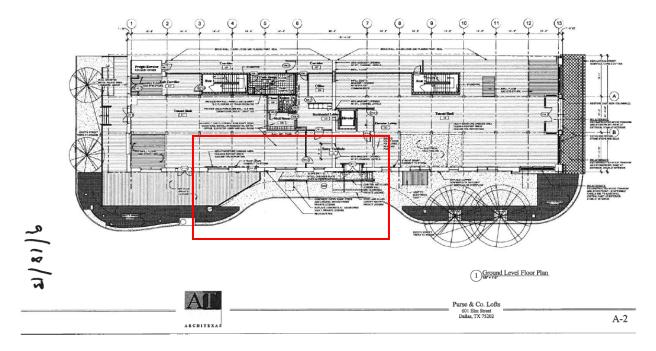

#### 9. 601 Elm Street

West End Historic District CA123-664(MD) Mark Doty

#### Request:

- 1) Construct new accessible opening on west facade.
- 2) Construct new loading dock on west facade.
- 3) Install new glass door in existing opening on west facade.

**Applicant:** Architexas

#### Staff Recommendation:

- Construct new accessible opening on west facade. Approve -Approve drawings dated 9/18/13 with the finding the proposed work is consistent with the criteria for construction and renovation in the preservation criteria Sections 5.2, 5.4, and 5.7, and it meets the standards in City Code Section 51A-4.501(g)(6)(C)(i).
- 2) Construct new loading dock on west facade. Approve Approve drawings dated 9/18/13 with the finding of fact the proposed work meets the standards in City Code Section 51A-4.501(g)(6)(C)(i).
- 3) Install new glass door in existing opening on west facade. Approve - Approve drawings dated 9/18/13 with the finding the proposed work is consistent with the criteria for construction and renovation in the preservation criteria Sections 5.2, 5.4, and 5.7, and it meets the standards in City Code Section 51A-4.501(g)(6)(C)(i).

# **Task Force Recommendation:**

- Construct new accessible opening on west facade. Approve -Pace recused.
- 2) Construct new loading dock on west facade. Approve Pace recused.
- 3) Install new glass door in existing opening on west facade. Approve Pace recused.