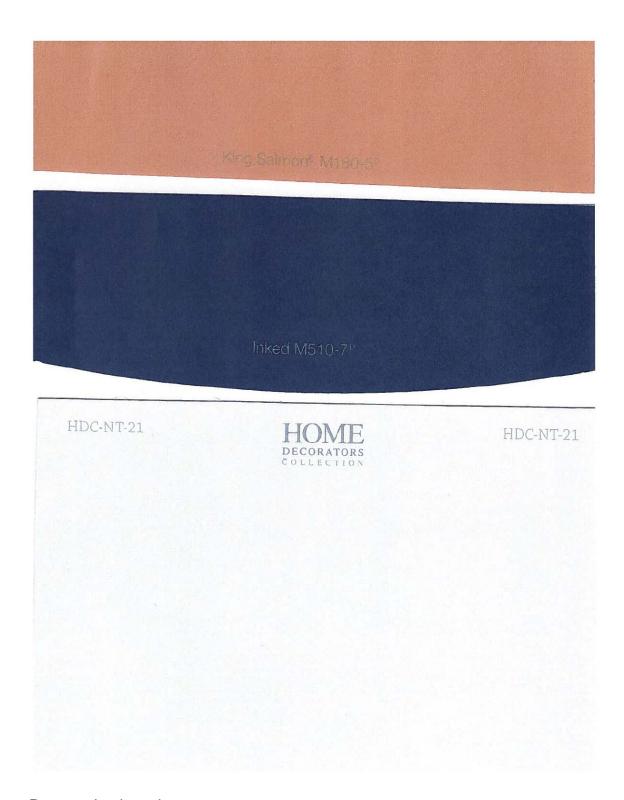

# Request:

Paint main structure. Brand: Behr. Body - M180-5 'King Salmon'. Trim - M510-7 'Inked'. Accent - HDC-NT-21 'Weathered White'.

**Applicant:** Sunit Sikri

**Application Filed:** September 5, 2013

# **Staff Recommendation:**

Paint main structure. Brand: Behr. Body - M180-5 'King Salmon'. Trim - M510-7 'Inked'. Accent - HDC-NT-21 'Weathered White'. Deny without prejudice - The proposed work does not meet the standards in City Code Section 51A-4.501(g)(6)(C)(i) because it is inconsistent with the preservation criteria that state colors of a structure should be complementary of each other and the overall character of the district. Preservation criteria Section 51P-87.111(a)(8)(C).

#### **Task Force Recommendation:**

Paint main structure. Brand: Behr. Body - M180-5 'King Salmon'. Trim - M510-7 'Inked'. Accent - HDC-NT-21 'Weathered White'. Deny without prejudice - The body color is too 'vibrant' and is not in any way appropriate to the other homes in the district; the color palette itself is not appropriate so simply muting the proposed color would not be enough to comply w/ the color requirements of the ordinance.