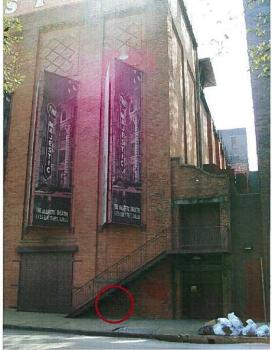

#### 6. 1925 Elm Street

Harwood Historic District, Majestic Theatre CA123-660(MD)
Mark Doty

#### Request:

Install 16"x16" maintenance access hatch on rear (north) facade of building. Paint to match.

**Applicant:** City of Dallas Office of Cultural Affairs

Application Filed: September 5, 2013

#### Staff Recommendation:

Install 16"x16" maintenance access hatch on rear (north) facade of building. Paint to match. Approve with conditions - Approve drawings and specifications dated 9/18/13 with the finding the proposed work meets the standards in City Code Section 51A-4.501(g)(6)(C)(i).

# **Task Force Recommendation:**

Install 16"x16" maintenance access hatch on rear (north) facade of building. Paint to match. Approve with condition that color of exterior cover plate to match the stairs.