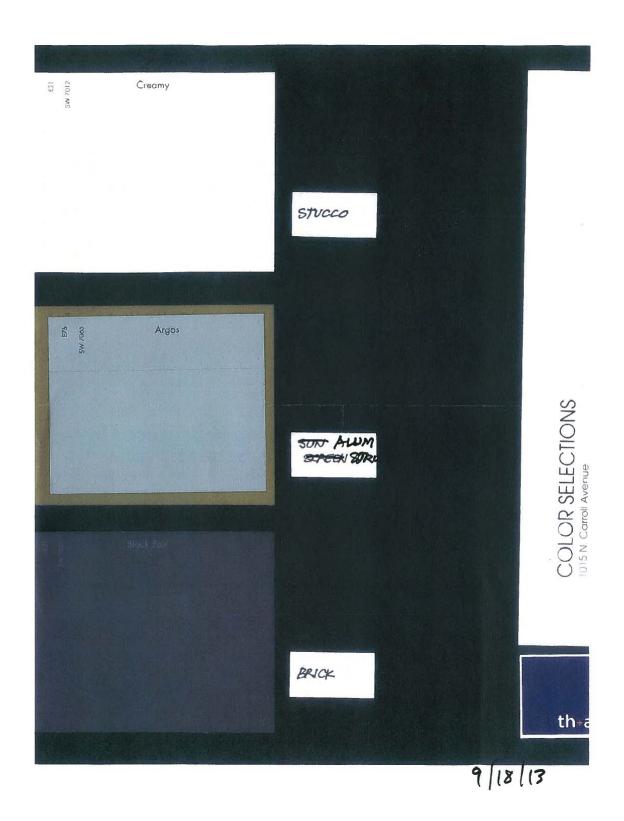

#### 7. 1015 N. Carroll Avenue

Peak's Suburban Addition Neighborhood Historic District CA123-666(MD) Mark Doty

#### Request:

Renovations to exterior facades including brick stain color, stuccoclad elements, new tower, signage, and window sunscreen element.

Applicant: Carroll Mob, LP

**Application Filed:** September 5, 2013

# **Staff Recommendation:**

Renovations to exterior facades including brick stain color, stuccoclad elements, new tower, signage, and window sunscreen element. Approve – Approve drawings and specifications dated 9/18/13 with the finding the proposed work is consistent with the criteria for facades in the preservation criteria Sections 3.2, 3.3, and 3.7, and it meets the standards in City Code Section 51A-4.501(g)(6)(C)(ii).

#### **Task Force Recommendation:**

Renovations to exterior facades including brick stain color, stuccoclad elements, new tower, signage, and window sunscreen element. Deny without prejudice - Do not feel this design on a noncontributing building is consistent with the context suggested by the period of significance. In particular, the strong horizontal window treatments are too modern. Better definition of bays is recommended. Also recommend reconsideration of color palatte.