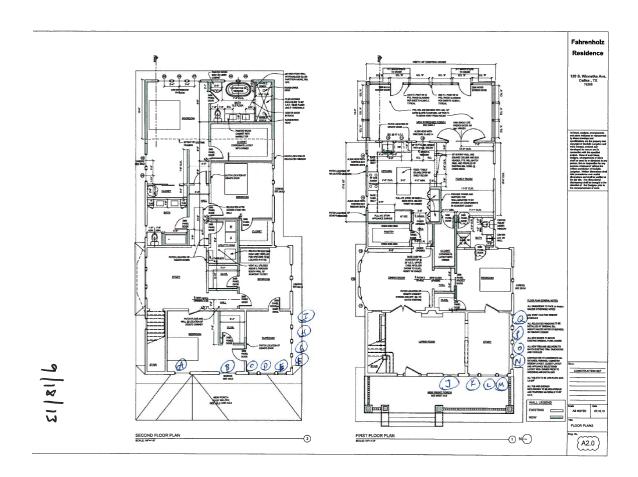

#### Request:

Install 17 new windows on west and south elevations.

**Applicant:** Jeffrey Fahrenholz

**Application Filed:** September 5, 2013

#### 16. 120 S. Winnetka Avenue

Winnetka Heights Historic District CA123-667(MD) Mark Doty

# **Staff Recommendation:**

Install 17 new windows on west and south elevations. Approve – Approve specifications dated 9/18/13 with the finding the proposed work is consistent with the criteria for windows and doors in the preservation criteria Section 51P-87.111(a)(17)(A)(B)and (F), and it meets the standards in City Code Section 51A-4.501(g)(6)(C)(i).

# **Task Force Recommendation:**

Install 17 new windows on west and south elevations. Approve as submitted, Jeff Fahrenholz recused himself.