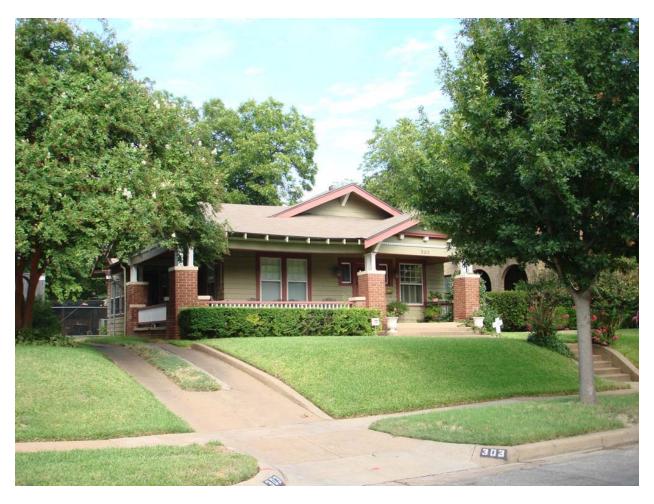

#### 15. 303 N. Windomere Avenue

Winnetka Heights Historic District CA123-648(MD) Mark Doty

#### Request:

Paint main structure. Brand - Benjamin Moore. Body - 2139-40 'Heather Gray'. Trim - OC-17 'White Dove'. Accent/Doors - HC-51 'Audobon Russet'.

**Applicant:** Richard Lewis

**Application Filed:** September 5, 2013

# **Staff Recommendation:**

Paint main structure. Brand - Benjamin Moore. Body - 2139-40 'Heather Gray'. Trim - OC-17 'White Dove'. Accent/Doors - HC-51 'Audobon Russet'. Approve - Approve specification dated 9/18/13 with the finding the proposed work is consistent with the criteria for color in the preservation criteria Section 51P-87.111(a)(8)(C), and it meets the standards in City Code Section 51A-4.501(g)(6)(C)(i).

# **Task Force Recommendation:**

Paint main structure. Brand - Benjamin Moore. Body - 2139-40 'Heather Gray'. Trim - OC-17 'White Dove'. Accent/Doors - HC-51 'Audobon Russet'. Approve.