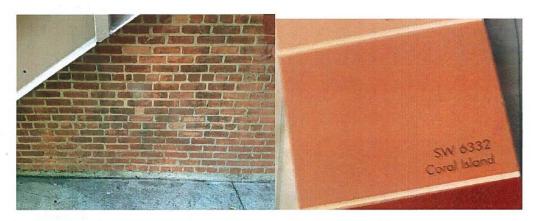

#### Request:

Install 16"x16" maintenance access hatch on rear (north) facade of building. Paint to match.

**Applicant:** City of Dallas Office of Cultural Affairs

Application Filed: September 5, 2013

#### Staff Recommendation:

Install 16"x16" maintenance access hatch on rear (north) facade of building. Paint to match. Approve with conditions - Approve drawings and specifications dated 9/18/13 with the finding the proposed work meets the standards in City Code Section 51A-4.501(g)(6)(C)(i).

# **Task Force Recommendation:**

Install 16"x16" maintenance access hatch on rear (north) facade of building. Paint to match. Approve with condition that color of exterior cover plate to match the stairs.