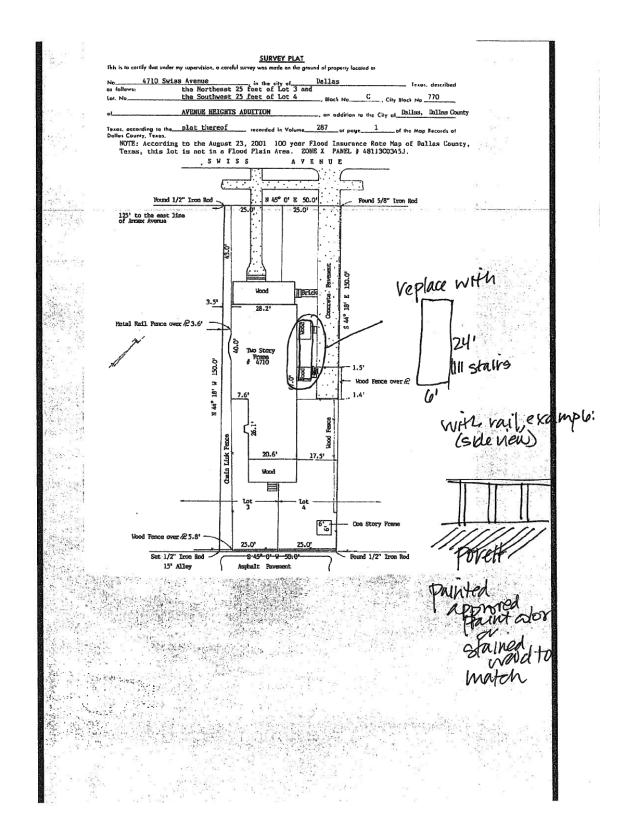

#### 2. 4710 Swiss Avenue

Peak's Suburban Addition Neighborhood Install new 6'-0"x24'-0" porch on east facade. Historic District CA123-653(MD) Mark Doty

#### Request:

Applicant: Grant Irving

Application Filed: September 5, 2013

# Staff Recommendation:

Install new 6'-0"x24'-0" porch on east facade. Deny without prejudice - The proposed work does not meet the standards in City Code Section 51A-4.501(g)(6)(C)(i) because it is inconsistent with the preservation criteria that existing original porches and balconies on protected facades must be retained and preserved. Preservation criteria Section 3.19.

# **Task Force Recommendation:**

Install new 6'-0"x24'-0" porch on east facade. Deny without prejudice - There is not enough information to make a good decision. Don't know porch material. Don't know about skirting. Don't know about colors. Handrail has no details and a handrail is inconsistent with front porch, which doesn't have one.