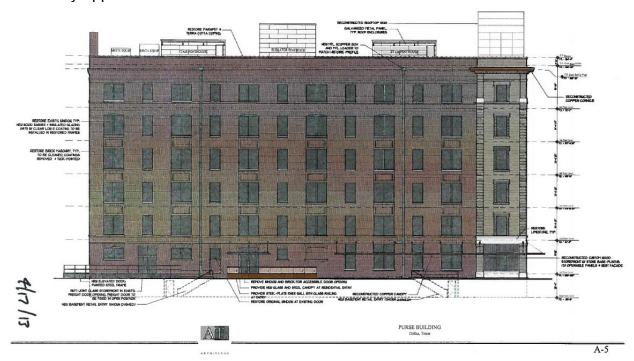

#### 9. 601 Elm Street

West End Historic District CA123-664(MD) Mark Doty

#### Request:

- 1) Construct new accessible opening on west facade.
- 2) Construct new loading dock on west facade.
- 3) Install new glass door in existing opening on west facade.

**Applicant:** Architexas

#### Staff Recommendation:

- Construct new accessible opening on west facade. Approve -Approve drawings dated 9/18/13 with the finding the proposed work is consistent with the criteria for construction and renovation in the preservation criteria Sections 5.2, 5.4, and 5.7, and it meets the standards in City Code Section 51A-4.501(g)(6)(C)(i).
- 2) Construct new loading dock on west facade. Approve Approve drawings dated 9/18/13 with the finding of fact the proposed work meets the standards in City Code Section 51A-4.501(g)(6)(C)(i).
- 3) Install new glass door in existing opening on west facade. Approve - Approve drawings dated 9/18/13 with the finding the proposed work is consistent with the criteria for construction and renovation in the preservation criteria Sections 5.2, 5.4, and 5.7, and it meets the standards in City Code Section 51A-4.501(g)(6)(C)(i).

# **Task Force Recommendation:**

- Construct new accessible opening on west facade. Approve -Pace recused.
- 2) Construct new loading dock on west facade. Approve Pace recused.
- 3) Install new glass door in existing opening on west facade. Approve Pace recused.