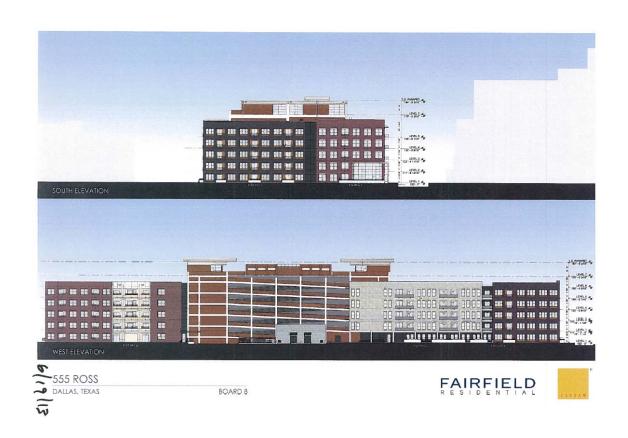

# Request:

Construct new five-story apartment building and six-story parking garage structure.

**Applicant:** Corgan & Associates

Application Filed: September 5, 2013

# **Staff Recommendation:**

Construct new five-story apartment building and six-story parking garage structure. Approve - Approve drawings dated 9/18/13 with the finding of fact the proposed work is consistent with the criteria for Height and Construction and Renovation Criteria in the preservation criteria Sections 2, 5.1, 5.2, 5.3, 5.4, and 5.7, and it

# **Task Force Recommendation:**

Construct new five-story apartment building and six-story parking garage structure. Approve with conditions - Garage spandrel walls to be color #4. Building 5 to be color #5. Modify the facade material area chart to include brick areas of all facades. Plans to be updated to reflect all colors and their locations.