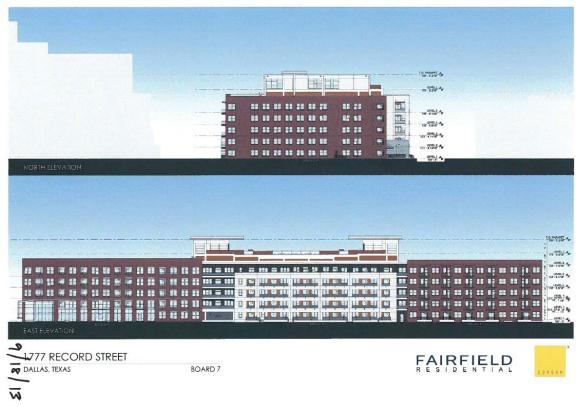

#### **10. 1777 N. Record Street**

West End Historic District CA123-670(MD) Mark Doty

# Request:

Construct new five-story apartment building and six-story parking garage structure.

**Applicant:** Corgan & Associates

Application Filed: September 5, 2013

# **Staff Recommendation:**

Construct new five-story apartment building and six-story parking garage structure. Approve - Approve drawings dated 9/18/13 with the finding of fact the proposed work is consistent with the criteria for Height and Construction and Renovation Criteria in the preservation criteria Sections 2, 5.1, 5.2, 5.3, 5.4, and 5.7, and it

# **Task Force Recommendation:**

Construct new five-story apartment building and six-story parking garage structure. Approve with conditions - Garage spandrel walls to be color #4. Building 5 to be color #5. Modify the facade material area chart to include brick areas of all facades. Plans to be updated to reflect all colors and their locations.