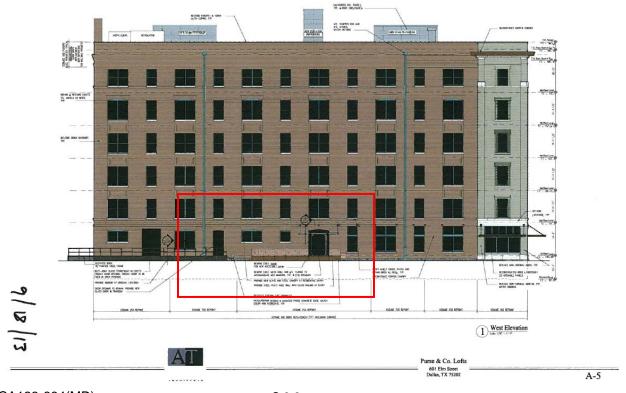

#### 9. 601 Elm Street

West End Historic District CA123-664(MD) Mark Doty

#### Request:

- 1) Construct new accessible opening on west facade.
- 2) Construct new loading dock on west facade.
- 3) Install new glass door in existing opening on west facade.

**Applicant:** Architexas

**Application Filed:** September 5, 2013

#### Staff Recommendation:

- Construct new accessible opening on west facade. Approve -Approve drawings dated 9/18/13 with the finding the proposed work is consistent with the criteria for construction and renovation in the preservation criteria Sections 5.2, 5.4, and 5.7, and it meets the standards in City Code Section 51A-4.501(g)(6)(C)(i).
- 2) Construct new loading dock on west facade. Approve Approve drawings dated 9/18/13 with the finding of fact the proposed work meets the standards in City Code Section 51A-4.501(g)(6)(C)(i).
- 3) Install new glass door in existing opening on west facade. Approve - Approve drawings dated 9/18/13 with the finding the proposed work is consistent with the criteria for construction and renovation in the preservation criteria Sections 5.2, 5.4, and 5.7, and it meets the standards in City Code Section 51A-4.501(g)(6)(C)(i).

# **Task Force Recommendation:**

- Construct new accessible opening on west facade. Approve -Pace recused.
- 2) Construct new loading dock on west facade. Approve Pace recused.
- 3) Install new glass door in existing opening on west facade. Approve Pace recused.