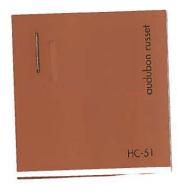

#### Request:

Paint main structure. Brand - Benjamin Moore. Body - 2139-40 'Heather Gray'. Trim - OC-17 'White Dove'. Accent/Doors - HC-51 'Audobon Russet'.

**Applicant:** Richard Lewis

**Application Filed:** September 5, 2013

# **Staff Recommendation:**

Paint main structure. Brand - Benjamin Moore. Body - 2139-40 'Heather Gray'. Trim - OC-17 'White Dove'. Accent/Doors - HC-51 'Audobon Russet'. Approve - Approve specification dated 9/18/13 with the finding the proposed work is consistent with the criteria for color in the preservation criteria Section 51P-87.111(a)(8)(C), and it meets the standards in City Code Section 51A-4.501(g)(6)(C)(i).

# **Task Force Recommendation:**

Paint main structure. Brand - Benjamin Moore. Body - 2139-40 'Heather Gray'. Trim - OC-17 'White Dove'. Accent/Doors - HC-51 'Audobon Russet'. Approve.