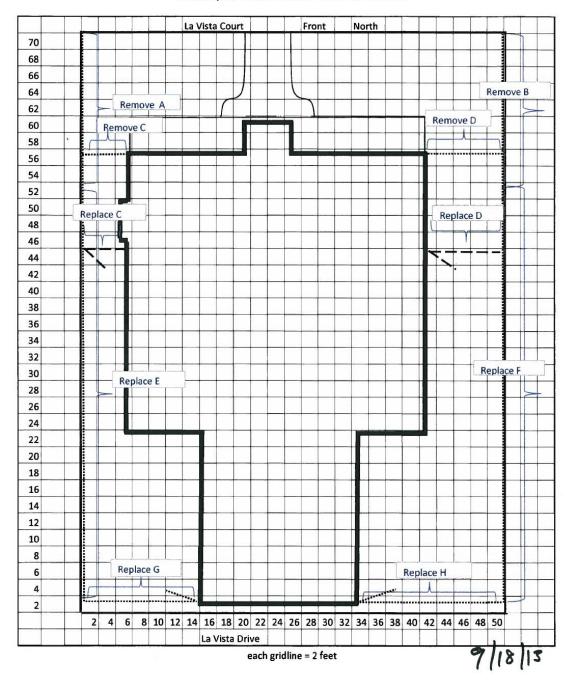

#### 5. 5812 La Vista Ct.

Edison/La Vista Court Addition Historic Install new fence in side and rear yards. District CA123-671(MD) Mark Doty

#### Staff Recommendation:

Install new fence in side and rear yards. Approve - Approve site plan and specifications dated 9/18/13 with the finding that although the proposed work does not comply with Section 2.9 that states fences in the interior side yard should be located in the rear 50% of the side yard, it meets the criteria for landmark commission approval of work that does not strictly comply with the preservation criteria under City Code Section 51A-4.501(g)(6)(B), because the proposed work is historically accurate, it is consistent with the spirit and intent of the preservation criteria and it will not adversely affect the historic character of the property or the integrity of the historic overlay district.

# **Task Force Recommendation:**

Install new fence in side and rear yards. Approve with conditions -Fence to be the iron fence submitted. Fence to be 48" high. Recommend allowing sidevard fence to extend to 5'-0" from front corner of building. Proposed gates to be shown and to be of same material as fence.