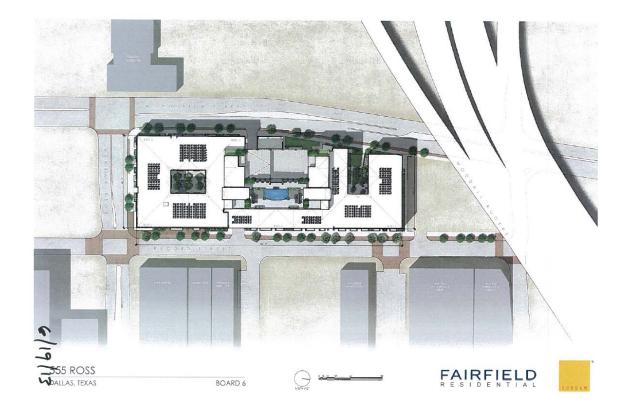

# Request:

Construct new five-story apartment building and six-story parking garage structure.

**Applicant:** Corgan & Associates

Application Filed: September 5, 2013

# **Staff Recommendation:**

Construct new five-story apartment building and six-story parking garage structure. Approve - Approve drawings dated 9/18/13 with the finding of fact the proposed work is consistent with the criteria for Height and Construction and Renovation Criteria in the preservation criteria Sections 2, 5.1, 5.2, 5.3, 5.4, and 5.7, and it

# **Task Force Recommendation:**

Construct new five-story apartment building and six-story parking garage structure. Approve with conditions - Garage spandrel walls to be color #4. Building 5 to be color #5. Modify the facade material area chart to include brick areas of all facades. Plans to be updated to reflect all colors and their locations.