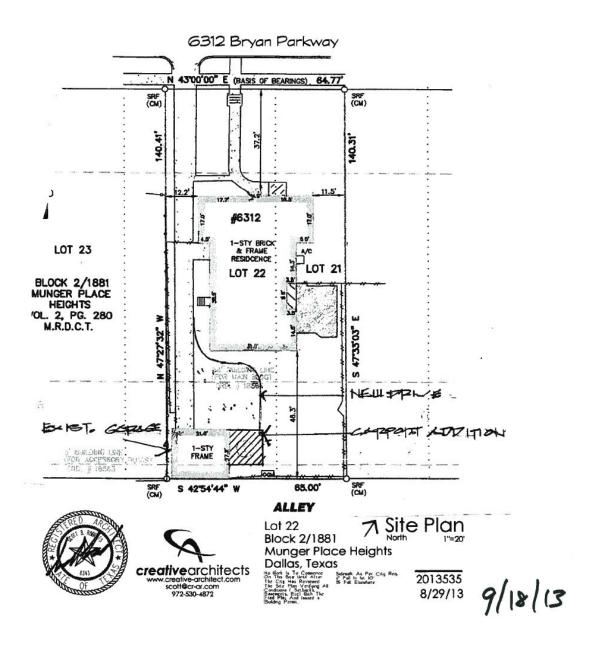

#### 8. 6312 Bryan Parkway

Swiss Avenue Historic District CA123-655(MD) Mark Doty

#### Request:

Construct new carport to existing accessory structure.

Applicant: Kevin Rogers

**Application Filed:** September 5, 2013

# **Staff Recommendation:**

Construct new carport to existing accessory structure. Approve - Approve drawings dated 9/18/13 with the finding the proposed work is consistent with the criteria for accessory buildings in the preservation criteria Section 51P-63.119(b)(1) and Section 51P-63.116(1)(A)(ii), and it meets the standards in City Code Section 51A-4.501(g)(6)(C)(i).

#### **Task Force Recommendation:**

Construct new carport to existing accessory structure. Approve with conditions - Roof shingles to match main structure. Siding to be clapboard style as depicted. Color match brick of main structure with accent colors to match. Details to be consistent with style and period. Lot coverage to be confirmed by bldg. inspection.

Vote: 5-1 in favor. Powell opposed. Reason for opposition: Removal of architectural feature (screened porch) of the period.