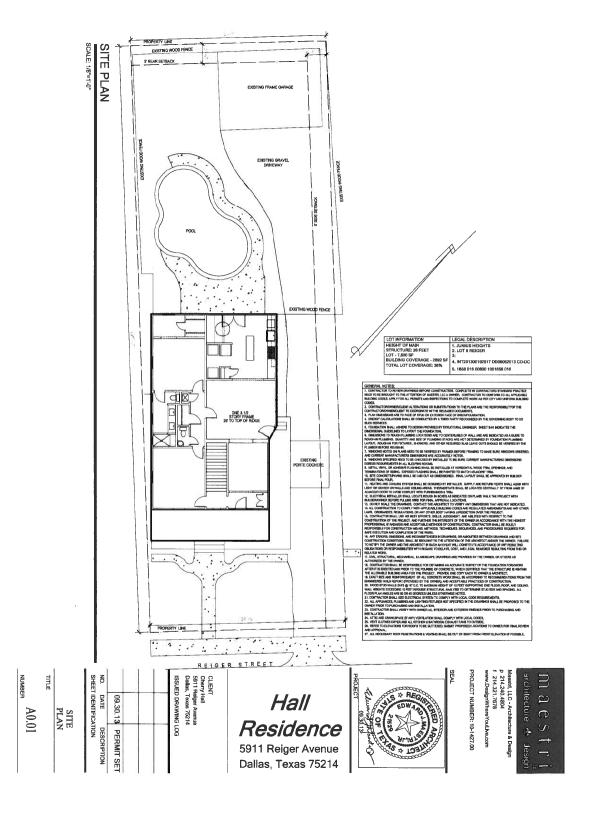

## LANDMARK COMMISSION

**OCTOBER 7, 2013** 

FILE NUMBER: CD123-028(MD) LOCATION: 5911 Reiger Avenue

STRUCTURE: Accessory & Non-Contributing

**COUNCIL DISTRICT: 14** 

ZONING: PD-397, Tract A

PLANNER: Mark Doty

DATE FILED: September 5, 2013

**DISTRICT: Junius Heights** 

MAPSCO: 46-C

CENSUS TRACT: 0013.01

**APPLICANT**: Cherry Hall

**REPRESENTATIVE**: None.

**OWNER: WILEMAN CAROL A** 

#### REQUEST:

Demolish structure due to noncontributing to the historic overlay district because it is newer than the period of historic significance.

**BACKGROUND / HISTORY**: None.

ANALYSIS: The Applicant has provided sufficient documentation to prove that the existing structure is not the historic accessory structure; therefore, Staff is recommending approval.

#### STAFF RECOMMENDATION:

Demolish structure due to noncontributing to the historic overlay district because it is newer than the period of historic significance. - Approve - The proposed demolition meets all of the standards in City Code Section 51A-4.501(h)(4)(D). The structure is noncontributing to the historic overlay district; the structure is newer than the period of historic significance for the historic overlay district; and demolition of the structure will not adversely affect the historic character of the property or the integrity of the historic overlay district.

## TASK FORCE RECOMMENDATION:

Demolish structure due to noncontributing to the historic overlay district because it is newer than the period of historic significance. - Approve - Demolish existing garage; the garage is not of JH's historic significance. Per 1.8.