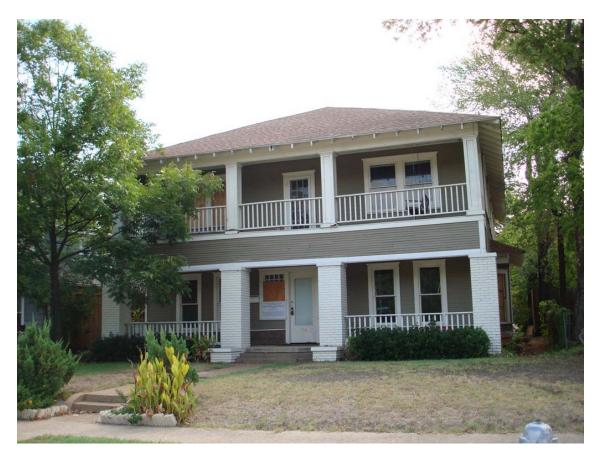

#### Request:

Install 17 new windows on west and south elevations.

**Applicant:** Jeffrey Fahrenholz

**Application Filed:** September 5, 2013

#### 16. 120 S. Winnetka Avenue

Winnetka Heights Historic District CA123-667(MD) Mark Doty

# **Staff Recommendation:**

Install 17 new windows on west and south elevations. Approve – Approve specifications dated 9/18/13 with the finding the proposed work is consistent with the criteria for windows and doors in the preservation criteria Section 51P-87.111(a)(17)(A)(B)and (F), and it meets the standards in City Code Section 51A-4.501(g)(6)(C)(i).

# **Task Force Recommendation:**

Install 17 new windows on west and south elevations. Approve as submitted, Jeff Fahrenholz recused himself.