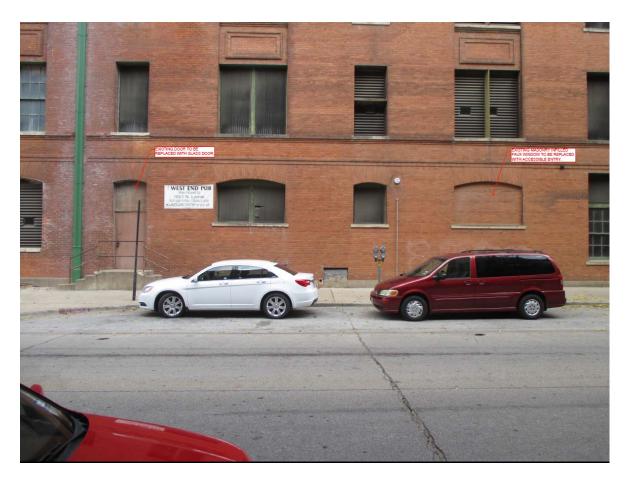

#### 9. 601 Elm Street

West End Historic District CA123-664(MD) Mark Doty

#### Request:

- 1) Construct new accessible opening on west facade.
- 2) Construct new loading dock on west facade.
- 3) Install new glass door in existing opening on west facade.

**Applicant:** Architexas

#### Staff Recommendation:

- Construct new accessible opening on west facade. Approve -Approve drawings dated 9/18/13 with the finding the proposed work is consistent with the criteria for construction and renovation in the preservation criteria Sections 5.2, 5.4, and 5.7, and it meets the standards in City Code Section 51A-4.501(g)(6)(C)(i).
- 2) Construct new loading dock on west facade. Approve Approve drawings dated 9/18/13 with the finding of fact the proposed work meets the standards in City Code Section 51A-4.501(g)(6)(C)(i).
- 3) Install new glass door in existing opening on west facade. Approve - Approve drawings dated 9/18/13 with the finding the proposed work is consistent with the criteria for construction and renovation in the preservation criteria Sections 5.2, 5.4, and 5.7, and it meets the standards in City Code Section 51A-4.501(g)(6)(C)(i).