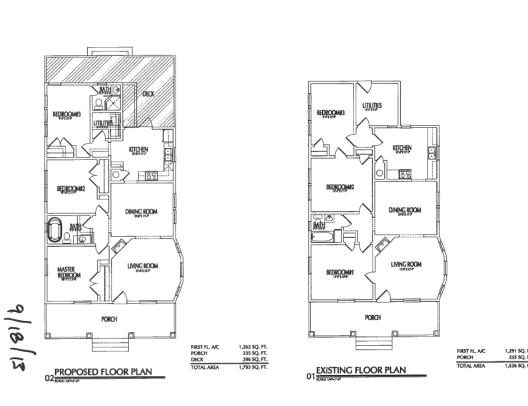

# Request:

- 1) Renovate rear elevation including two new windows and new French door.
- Paint main structure. Brand: Behr/Sherwin Williams to match Benjamin Moore. Body - HC-145 'Van Courtland Blue'. Trim -HC-27 'Monterey White'. Accent - HC-65 'Hadley Red'.
- 3) Install new porch railing.

#### **Staff Recommendation:**

- 1) Renovate rear elevation including two new windows and new French door. Approve Approve drawings and specifications dated 9/18/13 with the finding the proposed work is consistent with the criteria for additions in the preservation criteria Section 51P-87.111(a)(2), and it meets the standards in City Code Section 51A-4.501(g)(6)(C)(i).
- 2) Paint main structure. Brand: Behr/Sherwin Williams to match Benjamin Moore. Body HC-145 'Van Courtland Blue'. Trim HC-27 'Monterey White'. Accent HC-65 'Hadley Red'. Approve Approve specification dated 9/18/13 with the finding the proposed work is consistent with the criteria for color in the preservation criteria Section 51P-87.111(a)(8)(C), and it meets the standards in City Code Section 51A-4.501(g)(6)(C)(i).
- 3) Install new porch railing. Approve Approve drawings and specifications dated 9/18/13 with the finding the proposed work is consistent with the criteria for front entrances and porches in the preservation criteria Section 51P-87.111(a)(11)(A), and it meets the standards in City Code Section 51A-4.501(g)(6)(C)(i)...

#### **Task Force Recommendation:**

- 1) Renovate rear elevation including two new windows and new French door. Approve.
- Paint main structure. Brand: Behr/Sherwin Williams to match Benjamin Moore. Body - HC-145 'Van Courtland Blue'. Trim -HC-27 'Monterey White'. Accent - HC-65 'Hadley Red'. Approve.
- 3) Install new porch railing. Approve.