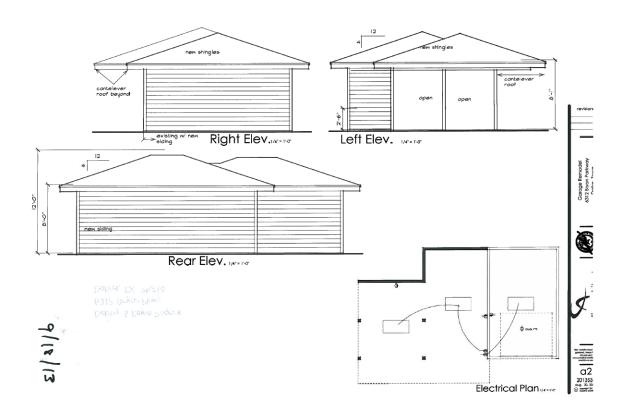

#### 8. 6312 Bryan Parkway

Swiss Avenue Historic District CA123-655(MD) Mark Doty

#### Request:

Construct new carport to existing accessory structure.

Applicant: Kevin Rogers

**Application Filed:** September 5, 2013

# **Staff Recommendation:**

Construct new carport to existing accessory structure. Approve - Approve drawings dated 9/18/13 with the finding the proposed work is consistent with the criteria for accessory buildings in the preservation criteria Section 51P-63.119(b)(1) and Section 51P-63.116(1)(A)(ii), and it meets the standards in City Code Section 51A-4.501(g)(6)(C)(i).

#### **Task Force Recommendation:**

Construct new carport to existing accessory structure. Approve with conditions - Roof shingles to match main structure. Siding to be clapboard style as depicted. Color match brick of main structure with accent colors to match. Details to be consistent with style and period. Lot coverage to be confirmed by bldg. inspection.

Vote: 5-1 in favor. Powell opposed. Reason for opposition: Removal of architectural feature (screened porch) of the period.