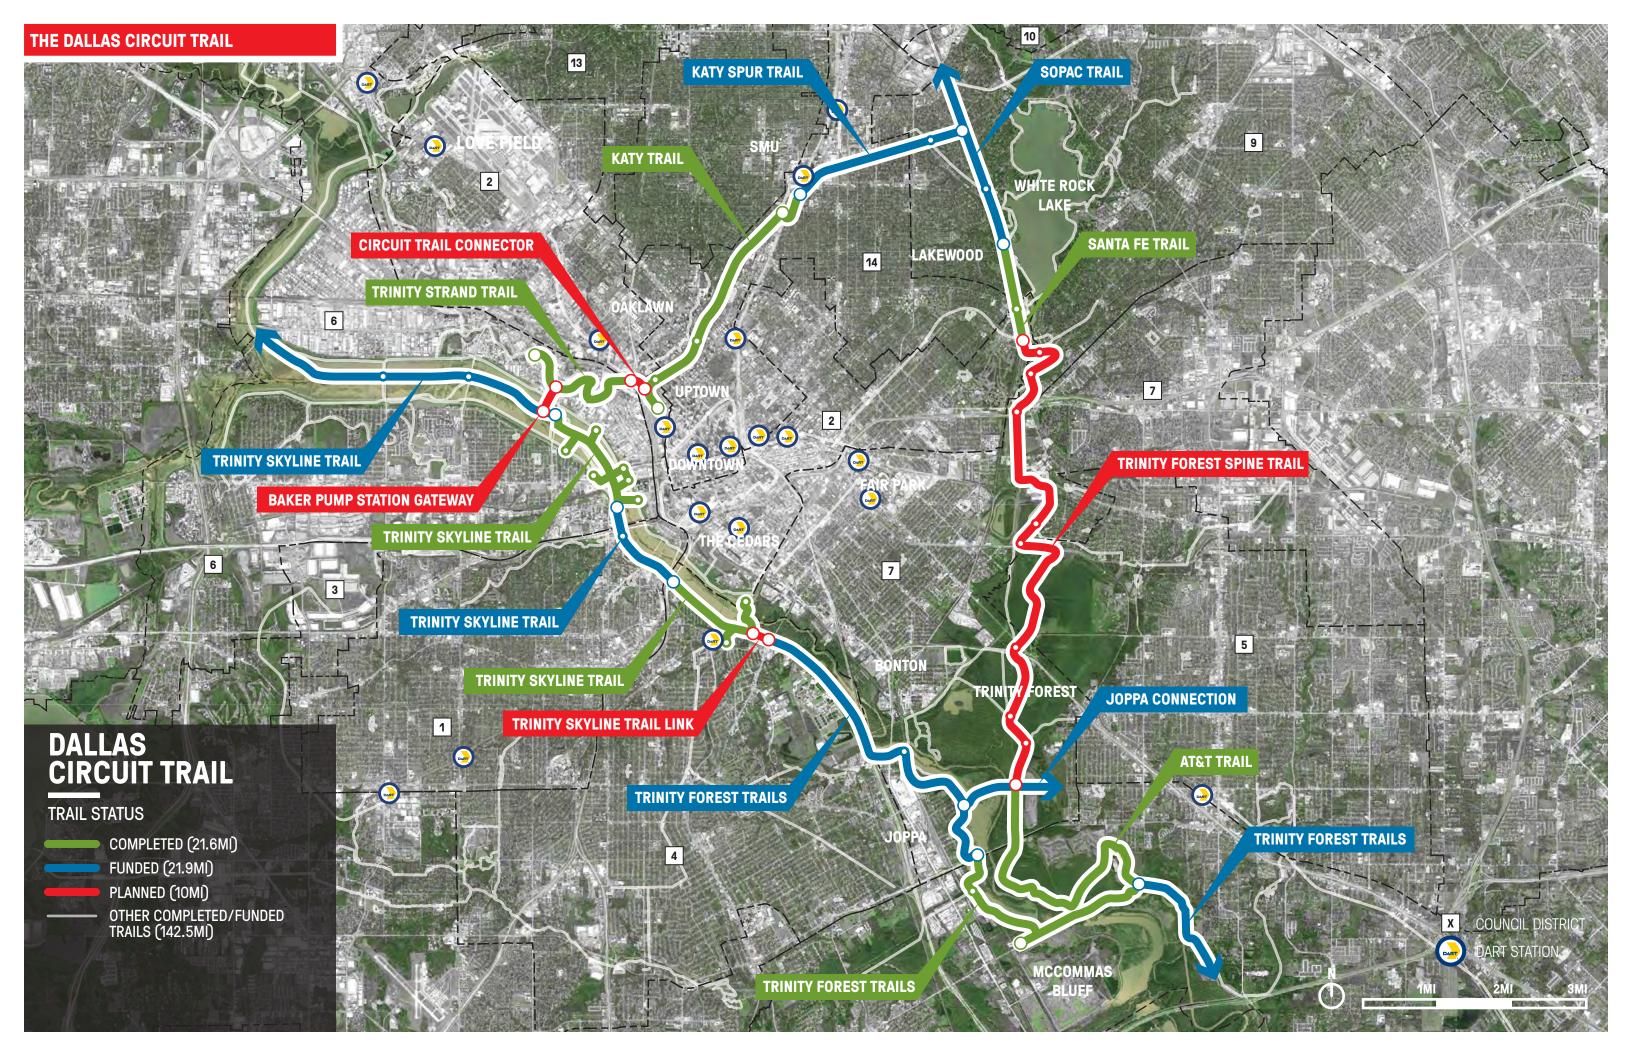

## DALLAS INTEGRATED CIRCUIT TRAIL

TRAIL STATUS

COMPLETED (33.4MI) FUNDED (24.0MI) PLANNED (69.8MI)

**ON-STREET TRAIL STATUS** 

COMPLETED (4.0MI)

FUNDED (2.7MI)

PLANNED (7.5MI)

## DALLAS CIRCUIT TRAIL DETAIL

| NAME                              | LENGTH         | FUNDING STATUS | IMPLEMENTATION STATUS |
|-----------------------------------|----------------|----------------|-----------------------|
| KATY TRAIL                        | 3.5 MILES      | EXISTING       |                       |
| KATY SPUR TRAIL                   | 2.7 MILES      | FUNDED         | UNDER CONSTRUCTION    |
| CIRCUIT TRAIL CONNECTION          | 1.0 MILES      | UNFUNDED       | \$20 MILLION          |
| TRINITY FOREST SPINE TRAIL        | 8.7 MILES      | UNFUNDED       | \$17 MILLION          |
| TRINITY SKYLINE TRAIL             | 4.6 MILES      | EXISTING       |                       |
| TRINITY SKYLINE TRAIL - IRVING    | 4.5 MILES      | FUNDED         | 2017 COMPLETION       |
| TRINITY SKYLINE TRAIL - HORSESHOE | 8.0 MILES      | FUNDED         | 2017 COMPLETION       |
| TRINITY SKYLINE TRAIL LINK        | 0.5 MILES      | UNFUNDED       | \$2 MILLION           |
| WHITE ROCK LAKE                   | 10.0 MILES     | EXISTING       |                       |
| SANTA FE TRAIL                    | 5.0 MILES      | EXISTING       |                       |
| BAKER PUMP STATION GATEWAY        | 0.5 MILES      | UNFUNDED       | \$1 MILLION           |
| TOTAL DEDICATED BIKE TRAILS       | +/- 50.0 MILES |                | \$40 MILLION          |