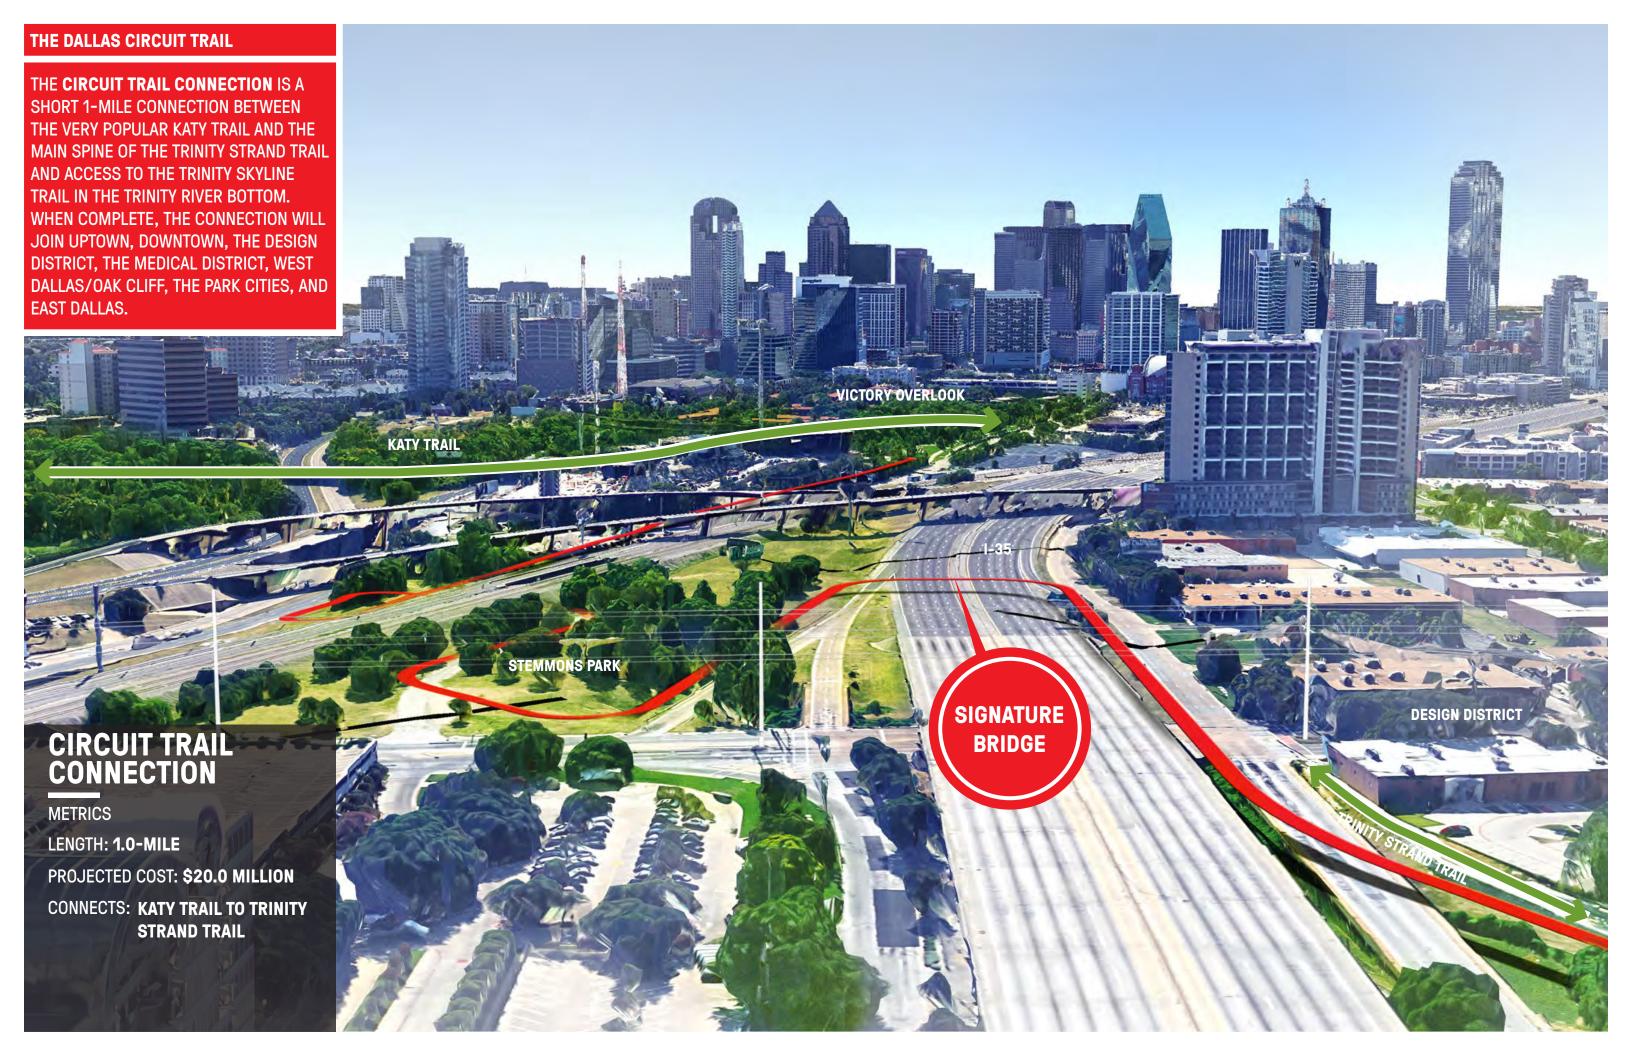

## DALLAS CIRCUIT TRAIL DETAIL

| NAME                              | LENGTH         | FUNDING STATUS | IMPLEMENTATION STATUS |
|-----------------------------------|----------------|----------------|-----------------------|
| KATY TRAIL                        | 3.5 MILES      | EXISTING       |                       |
| KATY SPUR TRAIL                   | 2.7 MILES      | FUNDED         | UNDER CONSTRUCTION    |
| CIRCUIT TRAIL CONNECTION          | 1.0 MILES      | UNFUNDED       | \$20 MILLION          |
| TRINITY FOREST SPINE TRAIL        | 8.7 MILES      | UNFUNDED       | \$17 MILLION          |
| TRINITY SKYLINE TRAIL             | 4.6 MILES      | EXISTING       |                       |
| TRINITY SKYLINE TRAIL - IRVING    | 4.5 MILES      | FUNDED         | 2017 COMPLETION       |
| TRINITY SKYLINE TRAIL - HORSESHOE | 8.0 MILES      | FUNDED         | 2017 COMPLETION       |
| TRINITY SKYLINE TRAIL LINK        | 0.5 MILES      | UNFUNDED       | \$2 MILLION           |
| WHITE ROCK LAKE                   | 10.0 MILES     | EXISTING       |                       |
| SANTA FE TRAIL                    | 5.0 MILES      | EXISTING       |                       |
| BAKER PUMP STATION GATEWAY        | 0.5 MILES      | UNFUNDED       | \$1 MILLION           |
| TOTAL DEDICATED BIKE TRAILS       | +/- 50.0 MILES |                | \$40 MILLION          |

## DALLAS CIRCUIT TRAIL CAPITAL BUDGET/TIMING

| NAME                       | LENGTH    | PROJECTED COST |
|----------------------------|-----------|----------------|
| CIRCUIT TRAIL CONNECTION   | 1.0 MILES | \$20 MILLION   |
| TRINITY FOREST SPINE TRAIL | 8.7 MILES | \$17 MILLION   |
| TRINITY SKYLINE TRAIL LINK | 0.5 MILES | \$2.5 MILLION  |
| BAKER PUMP STATION GATEWAY | 0.5 MILES | \$1 MILLION    |