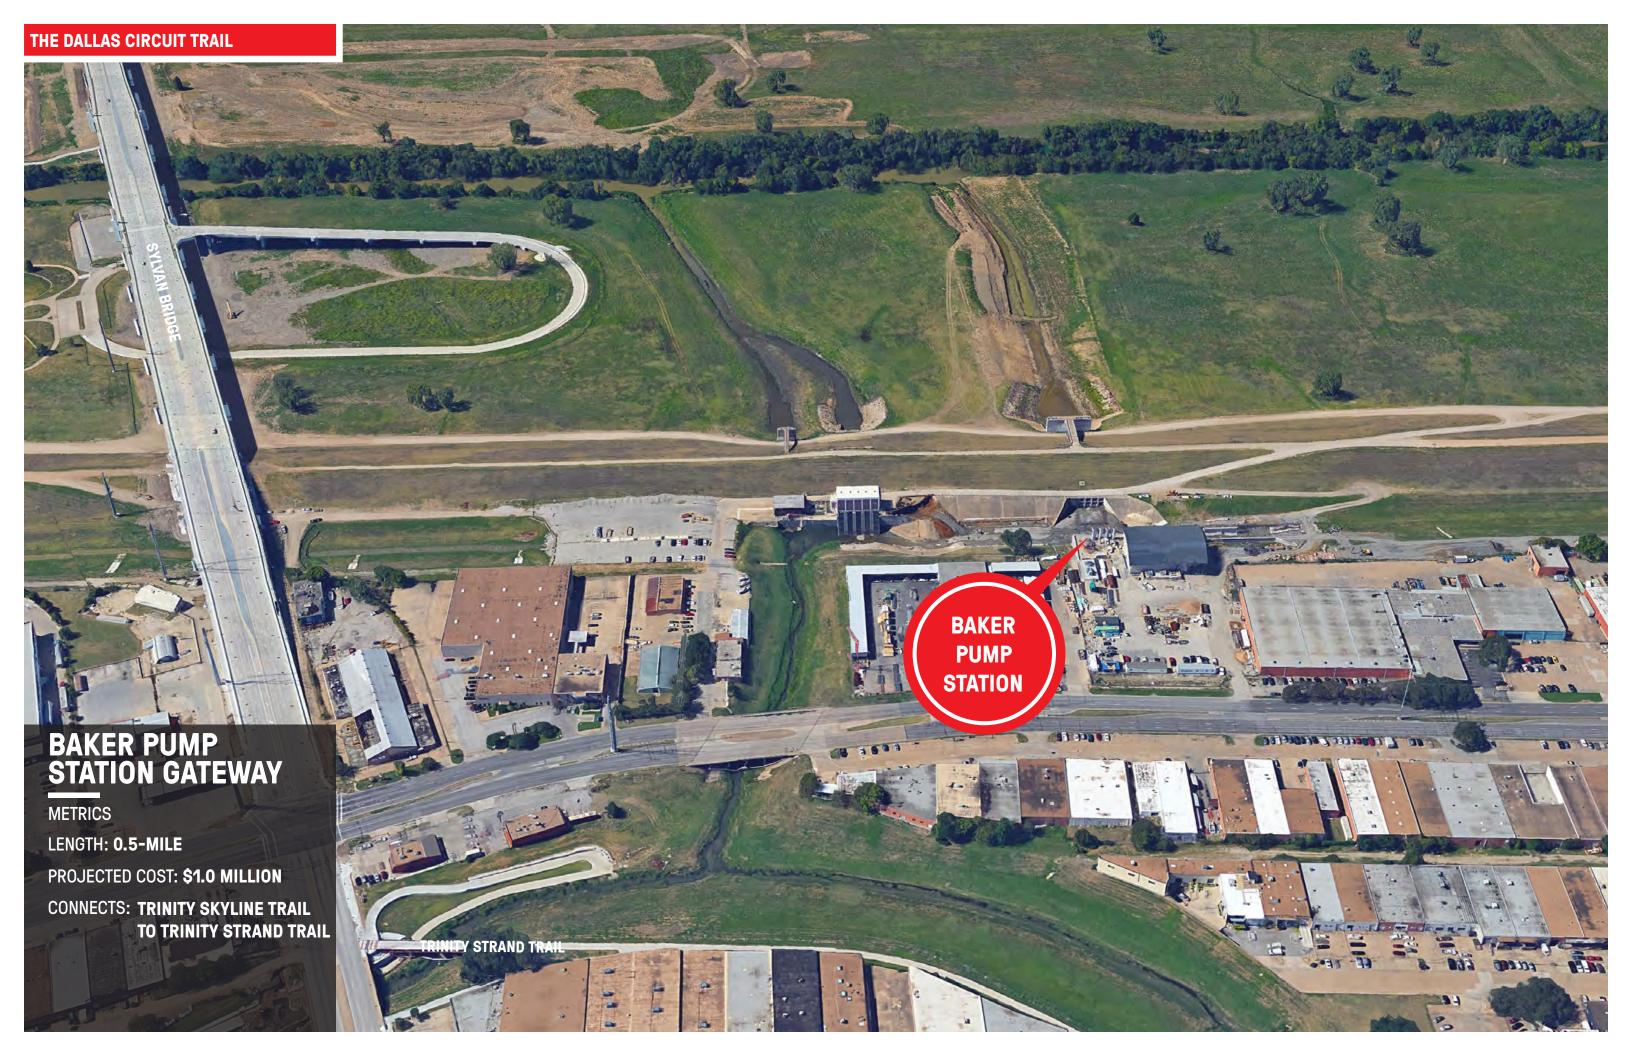

## DALLAS CIRCUIT TRAIL DETAIL

| NAME                              | LENGTH         | FUNDING STATUS | IMPLEMENTATION STATUS |
|-----------------------------------|----------------|----------------|-----------------------|
| KATY TRAIL                        | 3.5 MILES      | EXISTING       |                       |
| KATY SPUR TRAIL                   | 2.7 MILES      | FUNDED         | UNDER CONSTRUCTION    |
| CIRCUIT TRAIL CONNECTION          | 1.0 MILES      | UNFUNDED       | \$20 MILLION          |
| TRINITY FOREST SPINE TRAIL        | 8.7 MILES      | UNFUNDED       | \$17 MILLION          |
| TRINITY SKYLINE TRAIL             | 4.6 MILES      | EXISTING       |                       |
| TRINITY SKYLINE TRAIL - IRVING    | 4.5 MILES      | FUNDED         | 2017 COMPLETION       |
| TRINITY SKYLINE TRAIL - HORSESHOE | 8.0 MILES      | FUNDED         | 2017 COMPLETION       |
| TRINITY SKYLINE TRAIL LINK        | 0.5 MILES      | UNFUNDED       | \$2 MILLION           |
| WHITE ROCK LAKE                   | 10.0 MILES     | EXISTING       |                       |
| SANTA FE TRAIL                    | 5.0 MILES      | EXISTING       |                       |
| BAKER PUMP STATION GATEWAY        | 0.5 MILES      | UNFUNDED       | \$1 MILLION           |
| TOTAL DEDICATED BIKE TRAILS       | +/- 50.0 MILES |                | \$40 MILLION          |

## DALLAS CIRCUIT TRAIL CAPITAL BUDGET/TIMING

| NAME                       | LENGTH    | PROJECTED COST |
|----------------------------|-----------|----------------|
| CIRCUIT TRAIL CONNECTION   | 1.0 MILES | \$20 MILLION   |
| TRINITY FOREST SPINE TRAIL | 8.7 MILES | \$17 MILLION   |
| TRINITY SKYLINE TRAIL LINK | 0.5 MILES | \$2.5 MILLION  |
| BAKER PUMP STATION GATEWAY | 0.5 MILES | \$1 MILLION    |