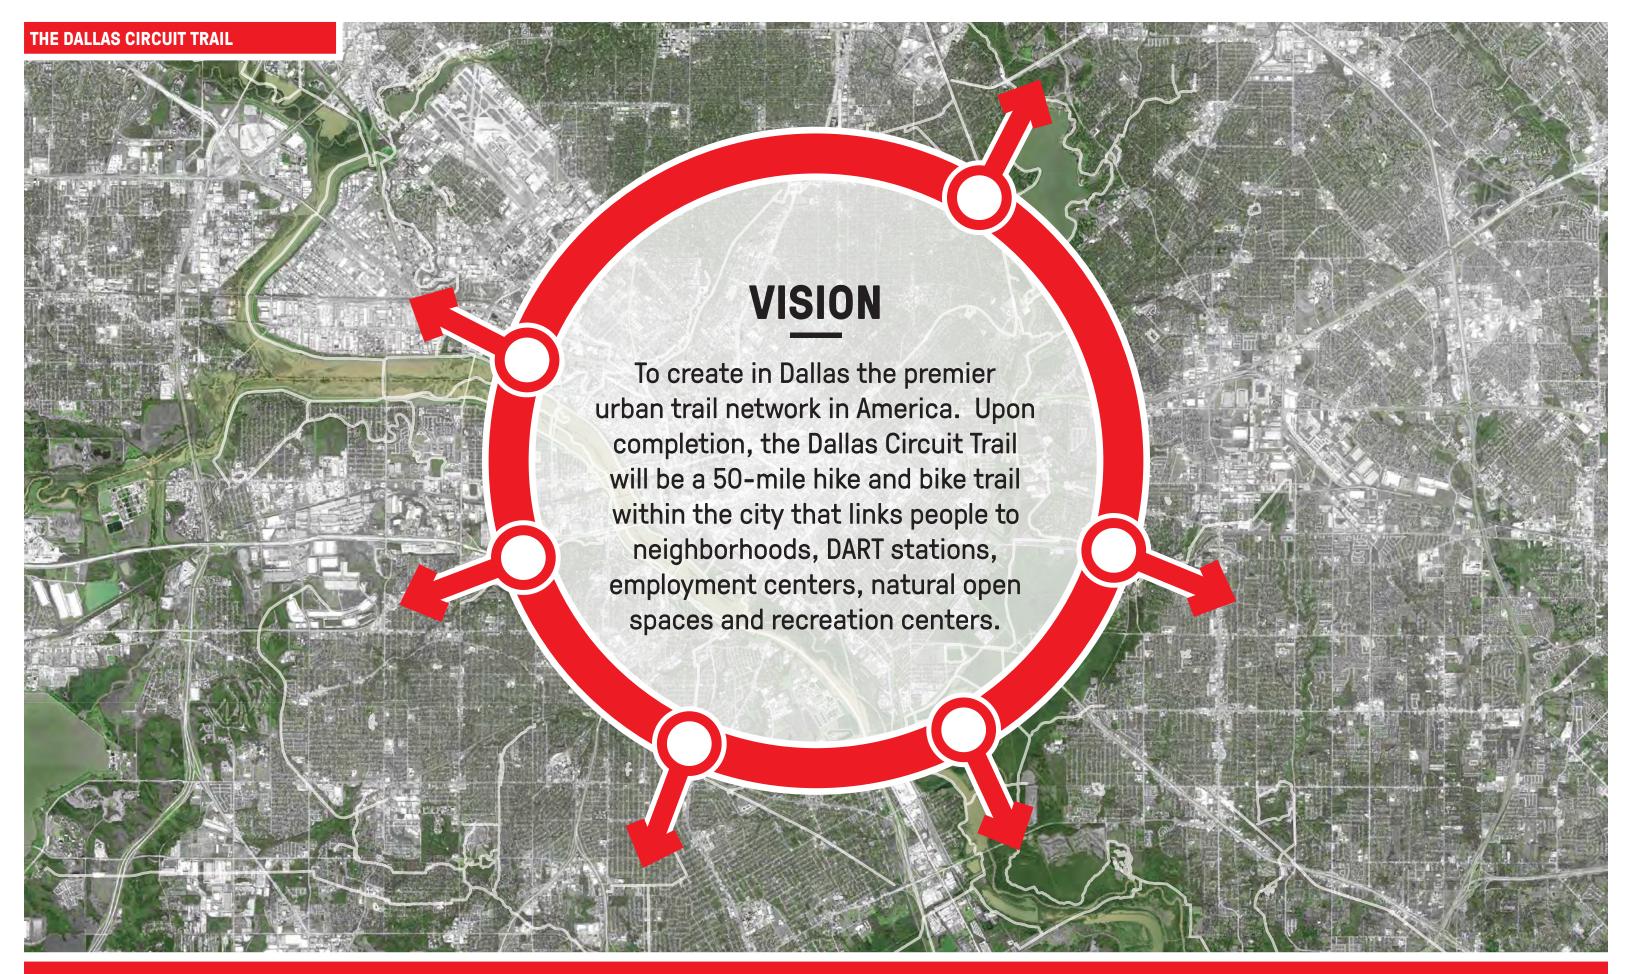

## THE DALLAS CIRCUIT TRAIL ① CENTRAL CORE CONNECTOR (3.2MI) 2 CHALK HILL ROAD (1.8MI) 3 CHALK HILL TRAIL (5.4MI) CONTINENTAL (1.0MI) COOMBS CREEK TRAIL (1.0MI) COOMBS CREEK CONNECTOR (1.7MI) 7 COTTONWOOD CREEK TRAIL (3.4MI) (10.2MI) FIVE MILE CREEK TRAIL 9 I-20 TRAIL (2.7MI) 10 KATY TRAIL (3.5MI) (1) KATY SPUR TRAIL (2.7MI) © CIRCUIT TRAIL CONNECTOR (1.1MI) 635 KIEST CONNECTION (4.5MI) 4 KLEBERG TRAIL (7.3MI) MOUNTAIN CREEK TRAIL (6.9MI) WHITE 10 NORTHAVEN TRAIL (11.3MI) LAKE PRAIRIE CREEK TRAIL (2.3MI) (B) PRESTON RIDGE TRAIL (5.5MI)

(9) SANTA FE TRAIL (4.0MI) 20 SOPAC TRAIL (6.4MI) TRINITY FOREST SPINE TRAIL (8.7MI) TRINITY RIVER TRAILS (29.7MI) TRINITY SKYLINE TRAIL (12.0MI)

23 TRINITY STRAND TRAIL (4.1MI)

## DALLAS INTEGRATED CIRCUIT TRAIL

TRAIL STATUS

COMPLETED (33.4MI) FUNDED