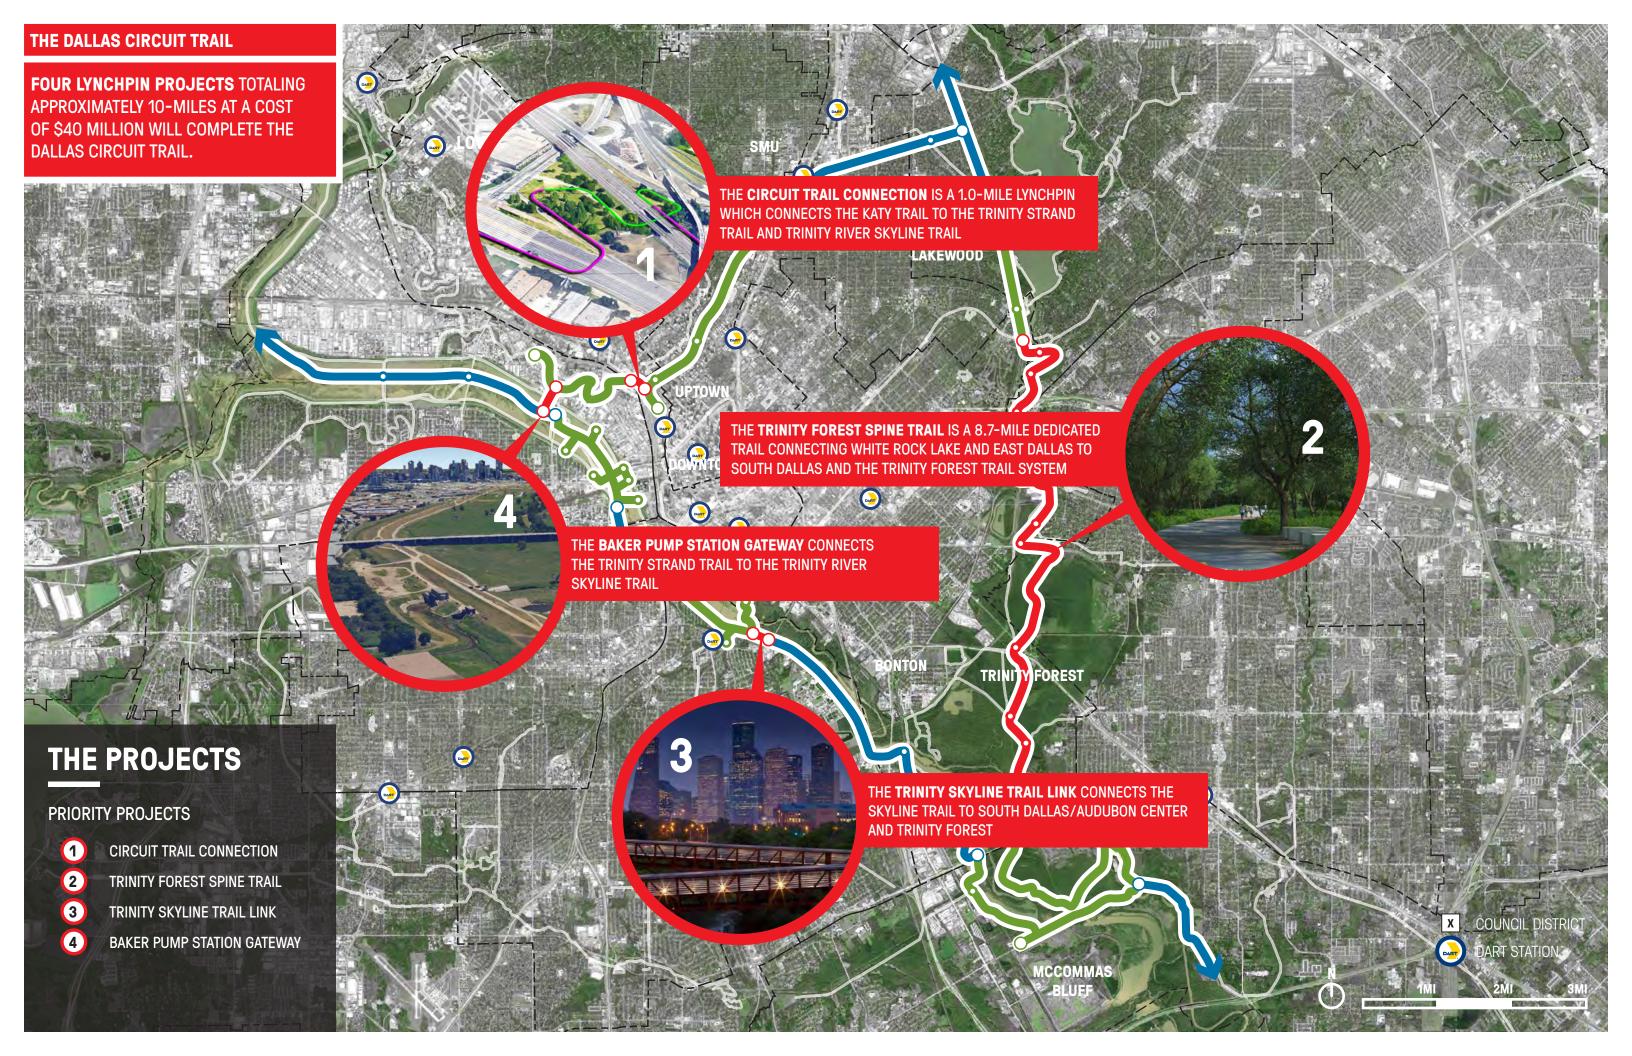

## DALLAS CIRCUIT TRAIL DETAIL

| NAME                              | LENGTH         | FUNDING STATUS | IMPLEMENTATION STATUS |
|-----------------------------------|----------------|----------------|-----------------------|
| KATY TRAIL                        | 3.5 MILES      | EXISTING       |                       |
| KATY SPUR TRAIL                   | 2.7 MILES      | FUNDED         | UNDER CONSTRUCTION    |
| CIRCUIT TRAIL CONNECTION          | 1.0 MILES      | UNFUNDED       | \$20 MILLION          |
| TRINITY FOREST SPINE TRAIL        | 8.7 MILES      | UNFUNDED       | \$17 MILLION          |
| TRINITY SKYLINE TRAIL             | 4.6 MILES      | EXISTING       |                       |
| TRINITY SKYLINE TRAIL - IRVING    | 4.5 MILES      | FUNDED         | 2017 COMPLETION       |
| TRINITY SKYLINE TRAIL - HORSESHOE | 8.0 MILES      | FUNDED         | 2017 COMPLETION       |
| TRINITY SKYLINE TRAIL LINK        | 0.5 MILES      | UNFUNDED       | \$2 MILLION           |
| WHITE ROCK LAKE                   | 10.0 MILES     | EXISTING       |                       |
| SANTA FE TRAIL                    | 5.0 MILES      | EXISTING       |                       |
| BAKER PUMP STATION GATEWAY        | 0.5 MILES      | UNFUNDED       | \$1 MILLION           |
| TOTAL DEDICATED BIKE TRAILS       | +/- 50.0 MILES |                | \$40 MILLION          |

## DALLAS CIRCUIT TRAIL CAPITAL BUDGET/TIMING

| NAME                       | LENGTH    | PROJECTED COST |
|----------------------------|-----------|----------------|
| CIRCUIT TRAIL CONNECTION   | 1.0 MILES | \$20 MILLION   |
| TRINITY FOREST SPINE TRAIL | 8.7 MILES | \$17 MILLION   |
| TRINITY SKYLINE TRAIL LINK | 0.5 MILES | \$2.5 MILLION  |
| BAKER PUMP STATION GATEWAY | 0.5 MILES | \$1 MILLION    |