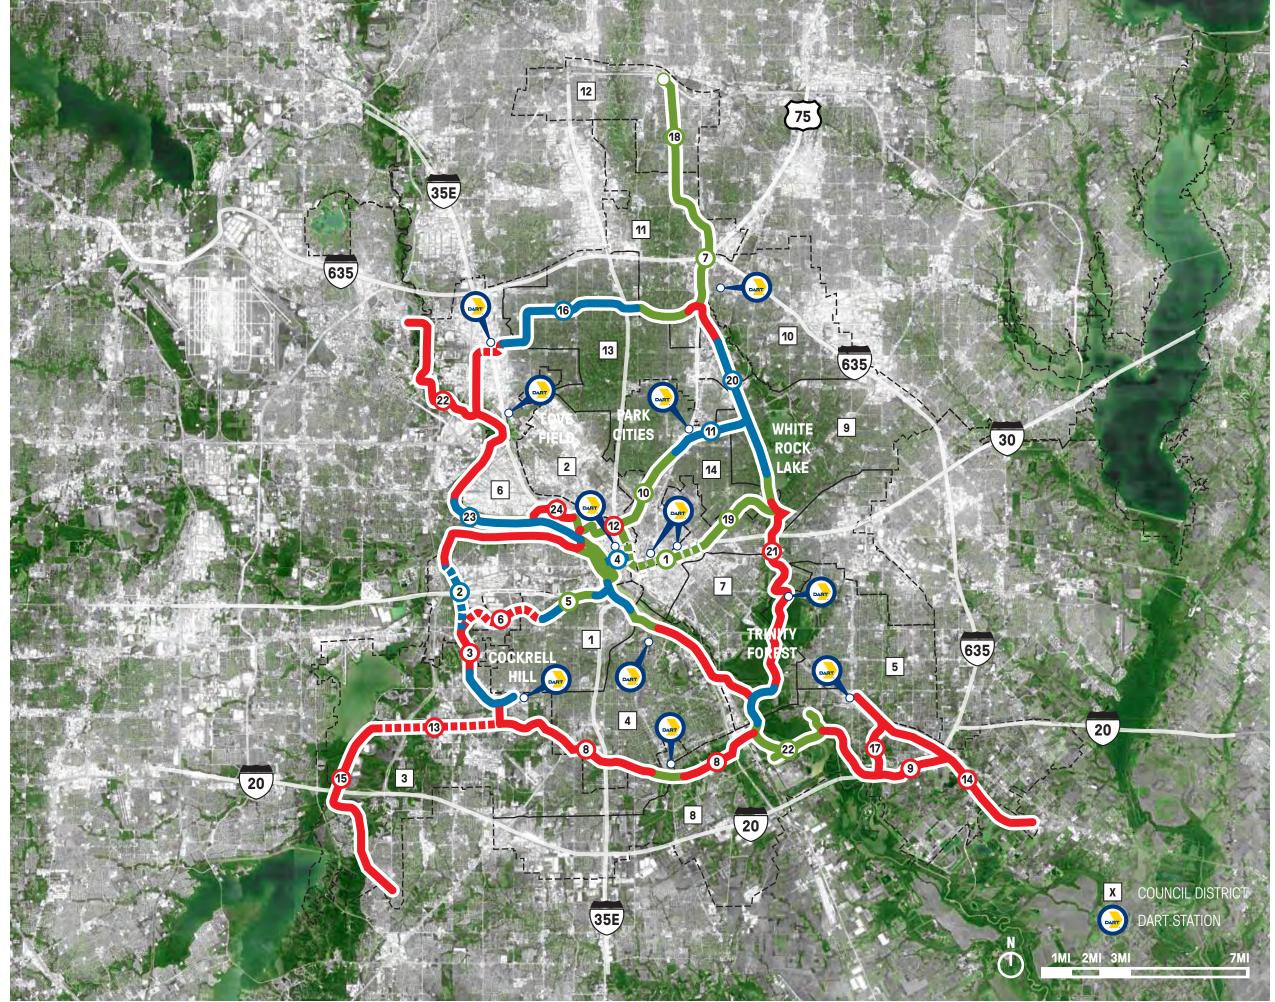

## THE DALLAS CIRCUIT TRAIL ① CENTRAL CORE CONNECTOR (3.2MI) 2 CHALK HILL ROAD (1.8MI) 3 CHALK HILL TRAIL (5.4MI) CONTINENTAL (1.0MI) COOMBS CREEK TRAIL (1.0MI) COOMBS CREEK CONNECTOR (1.7MI) 7 COTTONWOOD CREEK TRAIL (3.4MI) (10.2MI) FIVE MILE CREEK TRAIL 9 I-20 TRAIL (2.7MI) 10 KATY TRAIL (3.5MI) (1) KATY SPUR TRAIL (2.7MI) © CIRCUIT TRAIL CONNECTOR (1.1MI) 635 KIEST CONNECTION (4.5MI) 4 KLEBERG TRAIL (7.3MI) MOUNTAIN CREEK TRAIL (6.9MI) WHITE 10 NORTHAVEN TRAIL (11.3MI) LAKE PRAIRIE CREEK TRAIL (2.3MI) (B) PRESTON RIDGE TRAIL (5.5MI)

(9) SANTA FE TRAIL (4.0MI) 20 SOPAC TRAIL (6.4MI) TRINITY FOREST SPINE TRAIL (8.7MI) TRINITY RIVER TRAILS (29.7MI) TRINITY SKYLINE TRAIL (12.0MI)

23 TRINITY STRAND TRAIL (4.1MI)