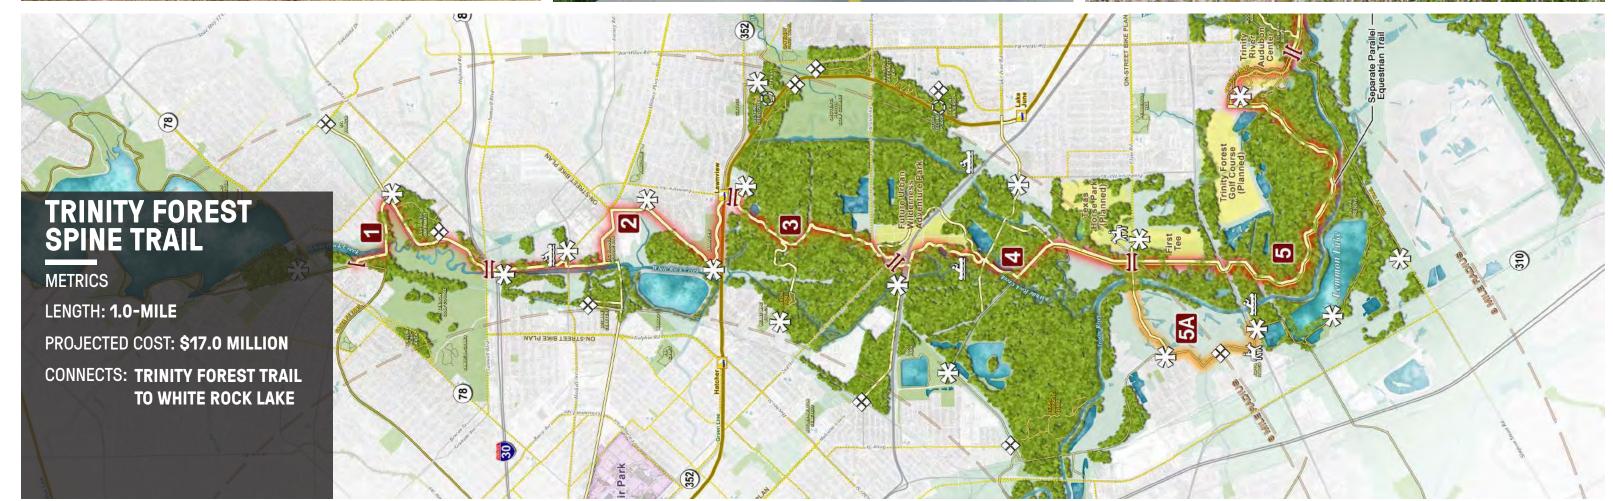

## DALLAS CIRCUIT TRAIL DETAIL

| NAME                              | LENGTH         | FUNDING STATUS | IMPLEMENTATION STATUS |
|-----------------------------------|----------------|----------------|-----------------------|
| KATY TRAIL                        | 3.5 MILES      | EXISTING       |                       |
| KATY SPUR TRAIL                   | 2.7 MILES      | FUNDED         | UNDER CONSTRUCTION    |
| CIRCUIT TRAIL CONNECTION          | 1.0 MILES      | UNFUNDED       | \$20 MILLION          |
| TRINITY FOREST SPINE TRAIL        | 8.7 MILES      | UNFUNDED       | \$17 MILLION          |
| TRINITY SKYLINE TRAIL             | 4.6 MILES      | EXISTING       |                       |
| TRINITY SKYLINE TRAIL - IRVING    | 4.5 MILES      | FUNDED         | 2017 COMPLETION       |
| TRINITY SKYLINE TRAIL - HORSESHOE | 8.0 MILES      | FUNDED         | 2017 COMPLETION       |
| TRINITY SKYLINE TRAIL LINK        | 0.5 MILES      | UNFUNDED       | \$2 MILLION           |
| WHITE ROCK LAKE                   | 10.0 MILES     | EXISTING       |                       |
| SANTA FE TRAIL                    | 5.0 MILES      | EXISTING       |                       |
| BAKER PUMP STATION GATEWAY        | 0.5 MILES      | UNFUNDED       | \$1 MILLION           |
| TOTAL DEDICATED BIKE TRAILS       | +/- 50.0 MILES |                | \$40 MILLION          |

## DALLAS CIRCUIT TRAIL CAPITAL BUDGET/TIMING

| NAME                       | LENGTH    | PROJECTED COST |
|----------------------------|-----------|----------------|
| CIRCUIT TRAIL CONNECTION   | 1.0 MILES | \$20 MILLION   |
| TRINITY FOREST SPINE TRAIL | 8.7 MILES | \$17 MILLION   |
| TRINITY SKYLINE TRAIL LINK | 0.5 MILES | \$2.5 MILLION  |
| BAKER PUMP STATION GATEWAY | 0.5 MILES | \$1 MILLION    |