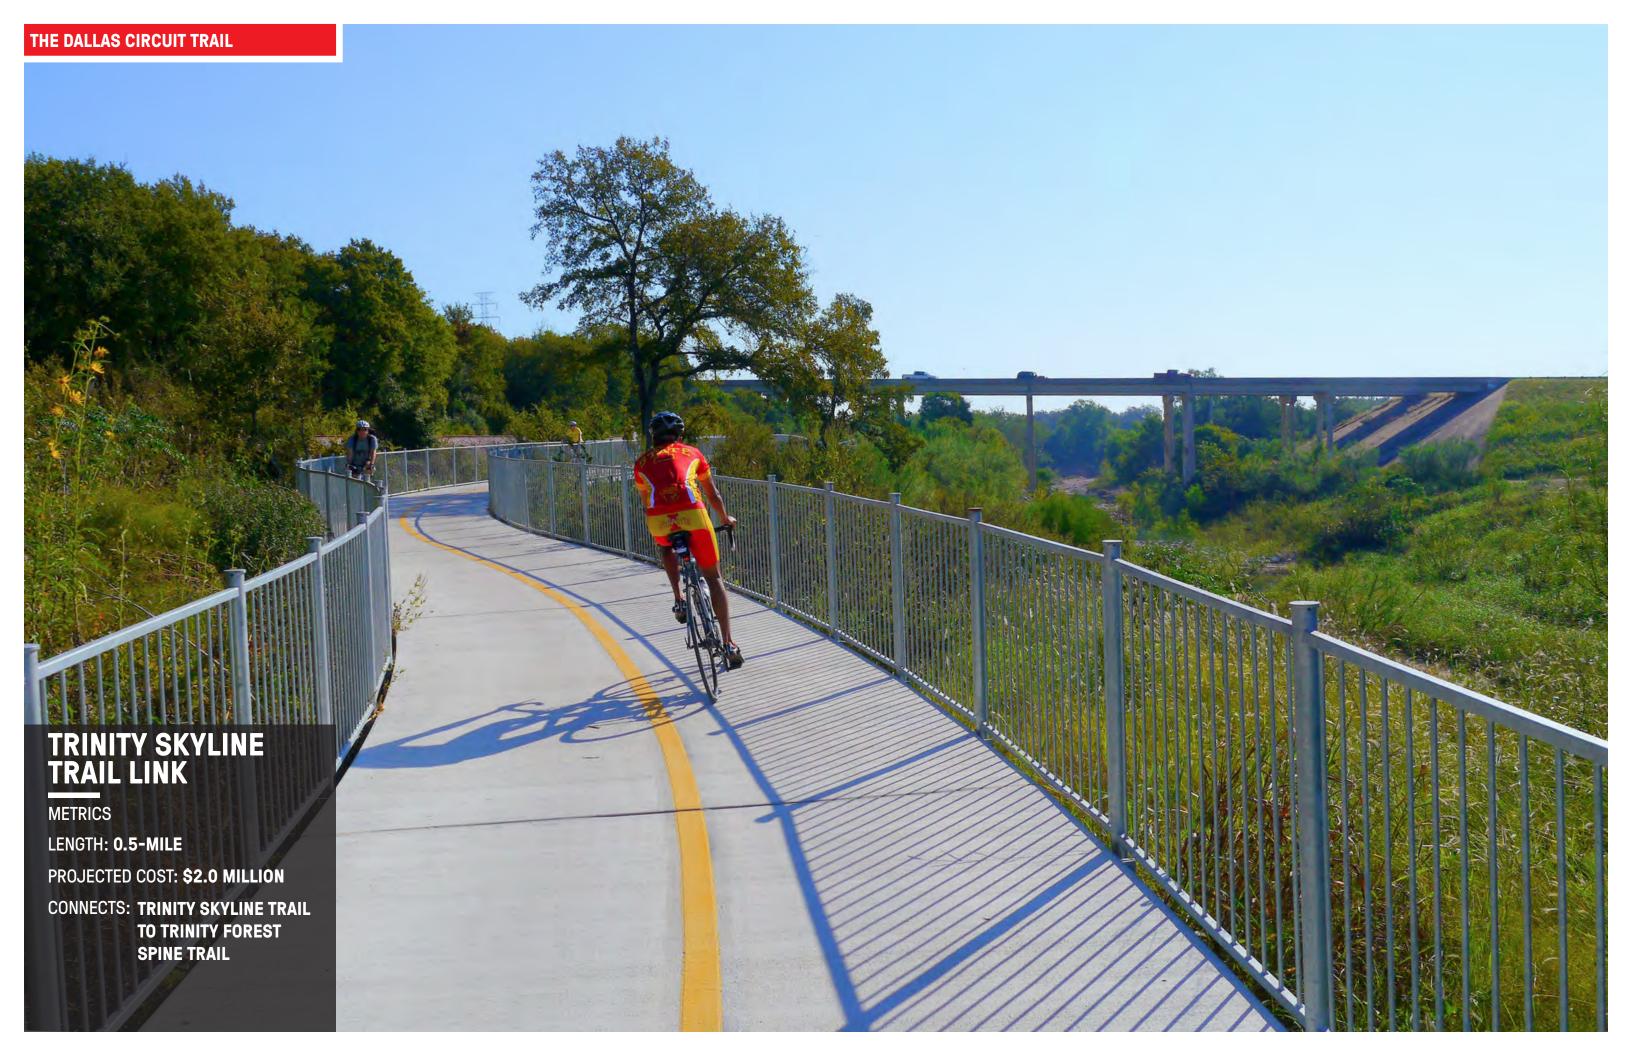

## DALLAS CIRCUIT TRAIL DETAIL

| NAME                              | LENGTH         | FUNDING STATUS | IMPLEMENTATION STATUS |
|-----------------------------------|----------------|----------------|-----------------------|
| KATY TRAIL                        | 3.5 MILES      | EXISTING       |                       |
| KATY SPUR TRAIL                   | 2.7 MILES      | FUNDED         | UNDER CONSTRUCTION    |
| CIRCUIT TRAIL CONNECTION          | 1.0 MILES      | UNFUNDED       | \$20 MILLION          |
| TRINITY FOREST SPINE TRAIL        | 8.7 MILES      | UNFUNDED       | \$17 MILLION          |
| TRINITY SKYLINE TRAIL             | 4.6 MILES      | EXISTING       |                       |
| TRINITY SKYLINE TRAIL - IRVING    | 4.5 MILES      | FUNDED         | 2017 COMPLETION       |
| TRINITY SKYLINE TRAIL - HORSESHOE | 8.0 MILES      | FUNDED         | 2017 COMPLETION       |
| TRINITY SKYLINE TRAIL LINK        | 0.5 MILES      | UNFUNDED       | \$2 MILLION           |
| WHITE ROCK LAKE                   | 10.0 MILES     | EXISTING       |                       |
| SANTA FE TRAIL                    | 5.0 MILES      | EXISTING       |                       |
| BAKER PUMP STATION GATEWAY        | 0.5 MILES      | UNFUNDED       | \$1 MILLION           |
| TOTAL DEDICATED BIKE TRAILS       | +/- 50.0 MILES |                | \$40 MILLION          |

## DALLAS CIRCUIT TRAIL CAPITAL BUDGET/TIMING

| NAME                       | LENGTH    | PROJECTED COST |
|----------------------------|-----------|----------------|
| CIRCUIT TRAIL CONNECTION   | 1.0 MILES | \$20 MILLION   |
| TRINITY FOREST SPINE TRAIL | 8.7 MILES | \$17 MILLION   |
| TRINITY SKYLINE TRAIL LINK | 0.5 MILES | \$2.5 MILLION  |
| BAKER PUMP STATION GATEWAY | 0.5 MILES | \$1 MILLION    |