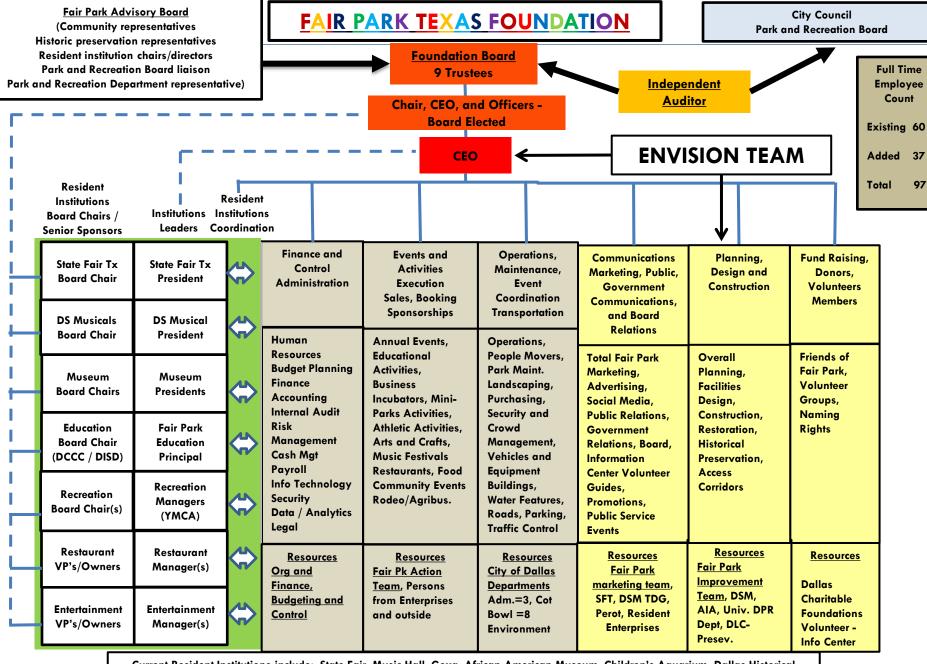

## **ENVISION & RESOURCE TEAM: COMPOSITION**

## Members will include:

- Architects
- Landscape architects
- Historic preservationists
- Landmark Commission members
- Park Programmers
- Event and venue managers
- Planners
- Other experts

Current Resident Institutions include: State Fair, Music Hall, Gexa, African American Museum, Children's Aquarium, Dallas Historical Society, Texas Discovery Garden, Daughters of the American Revolution, Perot Museum, WRR — 101.1 FM, and Friends of Fair Park.

## **HOW TO ACHIVE SUCCESS**

 Streamline and unify management under the Fair Park Texas Foundation

## 2. Secure Funding

- Management fee for operational expenses
- Bond funding for building re-work/improvements
- Non-city contributions for new projects

## FAIR PARK TEXAS FOUNDATION: STARTING POINT

Fair Park Texas
Foundation will allow
for greater
collaboration and
development of a
shared vision

The conversation is just beginning