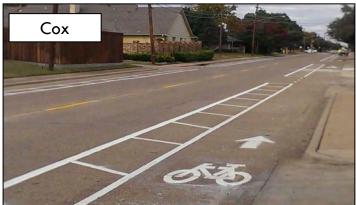

#### **DALLAS BIKEWAY SYSTEM**

Dallas Park and Recreation Board Briefing

May 19, 2016



## On-Street Bicycle Plan Where are we now?

3

The 2011 Dallas Bike Plan includes 840 miles of planned on-street facilities

| <b>On-Street Network Status</b> | Miles       |
|---------------------------------|-------------|
| <b>Completed Facilities</b>     | 49.6 miles  |
| Funded Facilities               | 33.2 miles  |
| Planned Facilities              | 757.2 miles |

Note: Mileage is approximate

#### Shared Lanes











4

#### Dedicated Bicycle Lanes









#### Jefferson Viaduct Redesign

6











## On-Street Bicycle Plan Completed Projects

Completed On-Street
 Facilities

Shared Lanes:35.5miles

7

- Dedicated Bicycle Lanes:
  14.1 miles
- Total Miles Completed:
  49.6 miles

Total On-Street Bicycle Network to Date: **49.6 miles** 



# On-Street Bicycle Plan Pending Projects

Completed FacilitiesFunded Facilities

Shared Lanes:17.9 miles

8

- Dedicated Bicycle Lanes:
  15.3 miles
- Total Miles: 33.2 miles

Total On-Street Bicycle Network to Date: 82.8 miles



□ Sylvan Ave. Bridge Reconstruction



#### Sylvan Bridge

9





10

Beckley/Commerce





#### Margaret McDermott Bridge (IH30)



#### Dallas Bikeway System Completed and Pending Projects

On-Street FacilitiesMulti-Use Trails

Shared Lanes:53.4 miles

13

- Dedicated Bicy