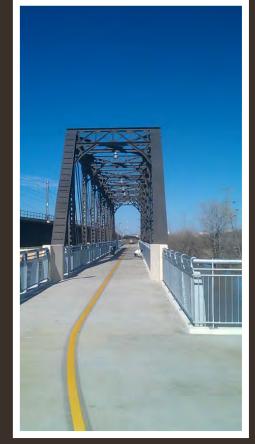

#### **DALLAS BIKEWAY SYSTEM**

Dallas Park and Recreation Board Briefing

May 19, 2016



## On-Street Bicycle Plan Where are we now?

3

The 2011 Dallas Bike Plan includes 840 miles of planned on-street facilities

| <b>On-Street Network Status</b> | Miles       |
|---------------------------------|-------------|
| <b>Completed Facilities</b>     | 49.6 miles  |
| Funded Facilities               | 33.2 miles  |
| Planned Facilities              | 757.2 miles |

Note: Mileage is approximate

#### Shared Lanes











4

#### Dedicated Bicycle Lanes









#### Jefferson Viaduct Redesign

6











## On-Street Bicycle Plan Completed Projects

Completed On-Street
 Facilities

Shared Lanes:35.5miles

7

- Dedicated Bicycle Lanes:
  14.1 miles
- Total Miles Completed:
  49.6 mi