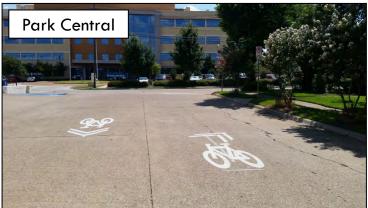

#### **DALLAS BIKEWAY SYSTEM**

Dallas Park and Recreation Board Briefing

May 19, 2016



## On-Street Bicycle Plan Where are we now?

3

The 2011 Dallas Bike Plan includes 840 miles of planned on-street facilities

| <b>On-Street Network Status</b> | Miles       |
|---------------------------------|-------------|
| <b>Completed Facilities</b>     | 49.6 miles  |
| Funded Facilities               | 33.2 miles  |
| Planned Facilities              | 757.2 miles |

Note: Mileage is approximate

#### Shared Lanes











4

#### Dedicated Bicycle Lanes









#### Jefferson Viaduct Redesign

6











## On-Street Bicycle Plan Completed Projects

Completed On-Street
 Facilities

Shared Lanes:35.5miles

7

- Dedicated Bicycle Lanes:
  14.1 miles
- Total Miles Completed:
  49.6 miles

Total On-Street Bicycle Network to Date: **49.6 miles** 



# On-Street Bicycle Plan Pending Projects

Completed FacilitiesFunded Facilities

Shared Lanes:17.9 miles

8

- Dedicated Bicycle Lanes:
  15.3 miles
- Total Miles: 33.2 miles

Total On-Street Bicycle Network to Date: 82.8 miles



□ Sylvan Ave. Bridge Reconstruction



#### Sylvan Bridge

9





10

Beckley/Commerce





#### Margaret McDermott Bridge (IH30)



#### Dallas Bikeway System Completed and Pending Projects

On-Street FacilitiesMulti-Use Trails

Shar