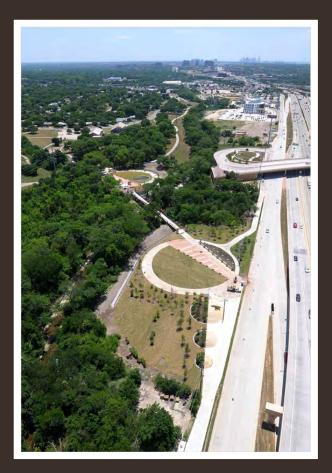

#### **DALLAS BIKEWAY SYSTEM**

Dallas Park and Recreation Board Briefing

May 19, 2016



## On-Street Bicycle Plan Where are we now?

3

The 2011 Dallas Bike Plan includes 840 miles of planned on-street facilities

| <b>On-Street Network Status</b> | Miles       |
|---------------------------------|-------------|
| <b>Completed Facilities</b>     | 49.6 miles  |
| Funded Facilities               | 33.2 miles  |
| Planned Facilities              | 757.2 miles |

Note: Mileage is approximate

#### Shared Lanes











4

#### Dedicated Bicycle Lanes









#### Jefferson Viaduct Redesign

6











## On-Street Bicycle Plan Completed Projects

Completed On-Street
 Facilities

Shared Lanes:35.5miles

7

- Dedicated Bicycle Lanes:
  14.1 miles
- Total Miles Completed:
  49.6