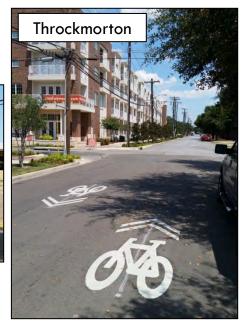

#### **DALLAS BIKEWAY SYSTEM**

Dallas Park and Recreation Board Briefing

May 19, 2016



## On-Street Bicycle Plan Where are we now?

3

The 2011 Dallas Bike Plan includes 840 miles of planned on-street facilities

| <b>On-Street Network Status</b> | Miles       |
|---------------------------------|-------------|
| <b>Completed Facilities</b>     | 49.6 miles  |
| Funded Facilities               | 33.2 miles  |
| Planned Facilities              | 757.2 miles |

Note: Mileage is approximate

#### Shared Lanes











4

#### Dedicated Bicycle Lanes









#### Jefferson Viaduct Redesign

6











## On-Street Bicycle Plan Completed Projects

Completed On-Street
 Facilities

Shared Lanes:35.5miles

7

- Dedicated Bicycle Lanes:
  14.1 miles
- Total Miles Completed:
  49.6 miles

Total On-Street Bicycle Network to Date: **49.6 miles** 



# On-Street Bicycle Plan Pending Projects

Completed FacilitiesFunded Facilities

Shared Lanes:17.9 miles

8

- Dedicated Bicycle Lanes:
  15.3 miles
- Total Miles: 33.2 miles

Total On-Street Bicycle Network to Date: 82.8 miles



□ Sylvan Ave. Bridge Reconstruction



#### Sylvan Bridge

9





10

Beckley/Commerce





#### Margaret McDermott Bridge (IH30)



#### Dallas Bikeway System Completed and Pending Projects

On-Street FacilitiesMulti-Use Trails