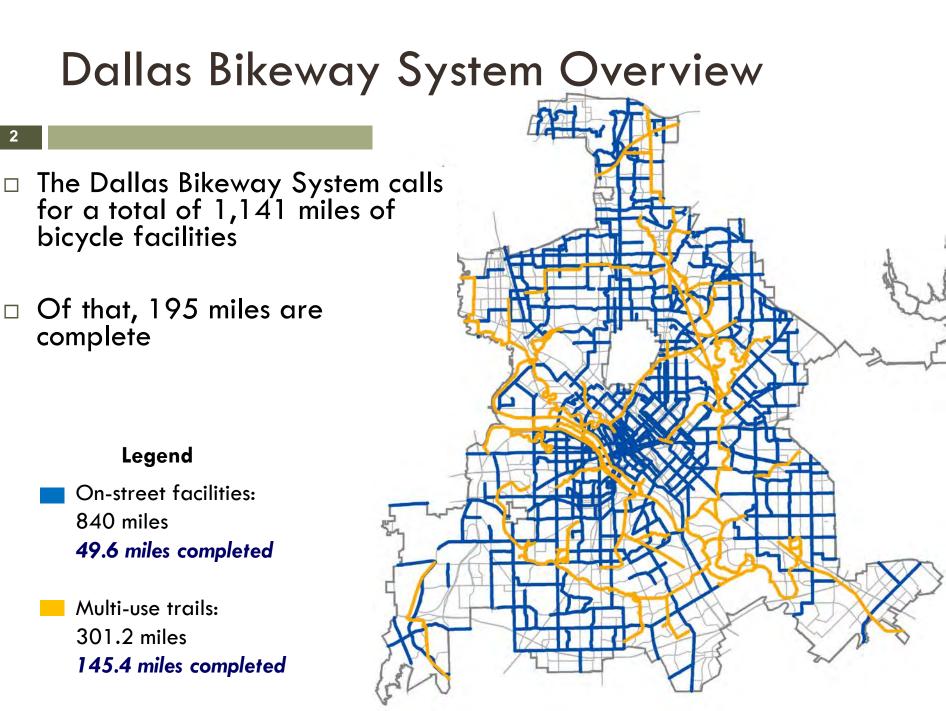

## On-Street Bicycle Plan Where are we now?

3

The 2011 Dallas Bike Plan includes 840 miles of planned on-street facilities

| <b>On-Street Network Status</b> | Miles       |
|---------------------------------|-------------|
| <b>Completed Facilities</b>     | 49.6 miles  |
| Funded Facilities               | 33.2 miles  |
| Planned Facilities              | 757.2 miles |

Note: Mileage is approximate