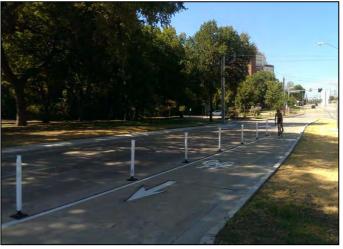

#### **DALLAS BIKEWAY SYSTEM**

Dallas Park and Recreation Board Briefing

May 19, 2016



## On-Street Bicycle Plan Where are we now?

3

The 2011 Dallas Bike Plan includes 840 miles of planned on-street facilities

| <b>On-Street Network Status</b> | Miles       |
|---------------------------------|-------------|
| <b>Completed Facilities</b>     | 49.6 miles  |
| Funded Facilities               | 33.2 miles  |
| Planned Facilities              | 757.2 miles |

Note: Mileage is approximate

#### Shared Lanes











4

#### Dedicated Bicycle Lanes









#### Jefferson Viaduct Redesign

6











## On-Street Bicycle Plan Completed Projects

Completed On-Street
 Facilities

Shared Lanes:35.5miles

7

- Dedicated Bicycle Lanes:
  14.1 miles
- Total Miles Completed:
  49.6 miles

Total On-Street Bicycle Network to Date: **49.6 miles** 



# On-Street Bicycle Plan Pending Projects

Completed FacilitiesFunded Facilities

Shared Lanes:17.9 miles

8

- Dedicated Bicycle Lanes:
  15.3 miles
- Total Miles: 33.2 miles

Total On-Street Bicycle Network to Date: 82.8 miles



□ Sylvan Ave. Bridge Reconstruction



#### Sylvan Bridge

9





10

Beckley/Commerce





#### Margaret McDermott Bridge (IH30)



#### Dallas Bikeway System Completed and Pending Projects

On-Street FacilitiesMulti-Use Trails

Shared Lanes:53.4 miles

13

- Dedicated Bicycle Lanes:
  29.4 miles
- Multi-Use Trails: