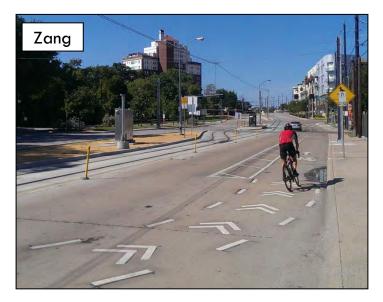

#### **DALLAS BIKEWAY SYSTEM**

Dallas Park and Recreation Board Briefing

May 19, 2016



## On-Street Bicycle Plan Where are we now?

3

The 2011 Dallas Bike Plan includes 840 miles of planned on-street facilities

| <b>On-Street Network Status</b> | Miles       |
|---------------------------------|-------------|
| <b>Completed Facilities</b>     | 49.6 miles  |
| Funded Facilities               | 33.2 miles  |
| Planned Facilities              | 757.2 miles |

Note: Mileage is approximate

#### Shared Lanes











4

#### Dedicated Bicycle Lanes









#### Jefferson Viaduct Redesign

6











## On-Street Bicycle Plan Completed Projects

Completed On-Street
 Facilities

Shared Lanes:35.5miles

7

- Dedicated Bicycle Lanes:
  14.1 miles
- Total Miles Completed:
  49.6 miles

Total On-Street Bicycle Network to Date: **49.6 miles** 



# On-Street Bicycle Plan Pending Projects

Completed FacilitiesFunded Facilities

Shared Lanes:17.9 miles

8

- Dedicated Bicycle Lanes:
  15.3 miles
- Total Miles: 33.2 miles

Total On-Street Bicycle Network to Date: 82.8 miles



□ Sylvan Ave. Bridge Reconstruction



#### Sylvan Bridge

9





10

Beckley/Commerce





#### Margaret McDermott Bridge (IH30)



#### Dallas Bikeway System Completed and Pending Projects

On-Street FacilitiesMulti-Use Trails

Shared Lanes:53.4 miles

13

- Dedicated Bi