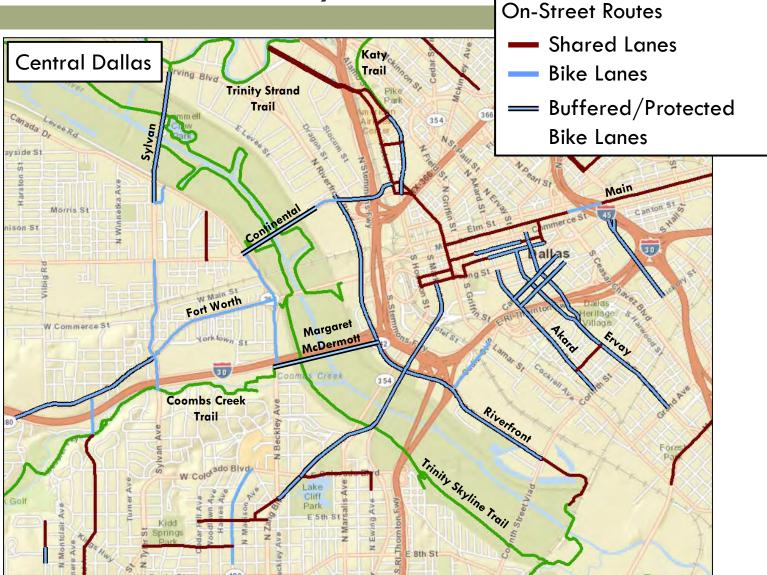

## Central Dallas Network Connectivity

Completed/Planned Trails

Completed/Planned