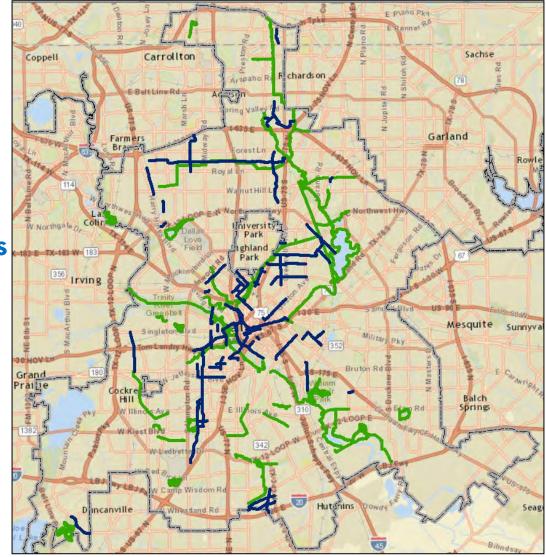

## Central Dallas Network Connectivity

Completed/Planned Trails

Completed/Planned