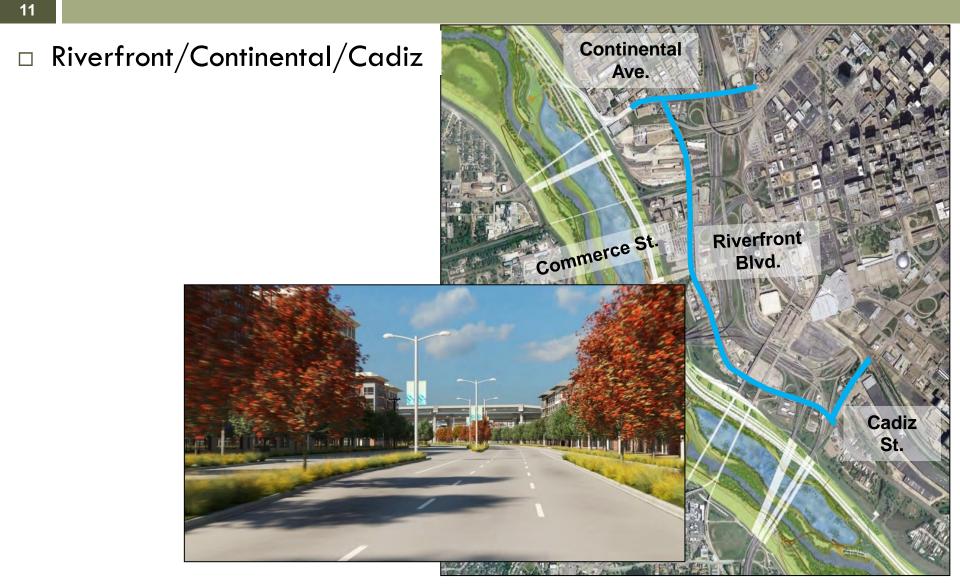

ities               | 33.2 miles  |
| Planned Facilities              | 757.2 miles |

Note: Mileage is approximate

#### Shared Lanes











4

#### Dedicated Bicycle Lanes









#### Jefferson Viaduct Redesign

6











## On-Street Bicycle Plan Completed Projects

Completed On-Street
 Facilities

Shared Lanes:35.5miles

7

- Dedicated Bicycle Lanes:
  14.1 miles
- Total Miles Completed:
  49.6 miles

Total On-Street Bicycle Network to Date: **49.6 miles** 



# On-Street Bicycle Plan Pending Projects

Completed FacilitiesFunded Facilities

Shared Lanes:17.9 miles

8

- Dedicated Bicycle Lanes:
  15.3 miles
- Total Miles: 33.2 miles

Total On-Street Bicycle Network to Date: 82.8 miles



□ Sylvan Ave. Bridge Reconstruction



#### Sylvan Bridge

9





10

Beckley/Commerce





#### Margaret McDermott Bridge (IH30)



#### Dallas Bikeway System Completed and Pending Projects

On-Street FacilitiesMulti-Use Trails

Shared Lanes:53.4 miles

13

- Dedicated Bicycle Lanes:
  29.4 miles
- Multi-Use Trails: 193.4 miles

Total On-Street Bicycle Network to Date: **276.2 miles** 



## Central Dallas Network Connectivity



Completed/Planned Trails

Completed/Planned

#### **Dallas Bikeway System**

#### Jared White Bicycle Transportation Manager Planning and Urban Design Department City of Dallas

jared.white@dallascityhall.com 214.670.4090