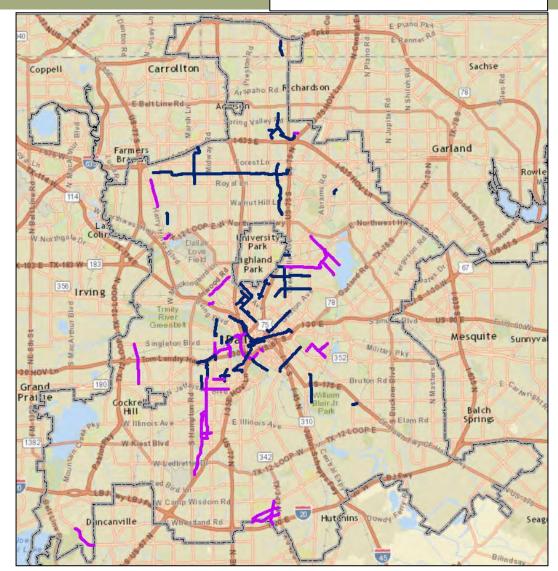

## On-Street Bicycle Plan Where are we now?

3

The 2011 Dallas Bike Plan includes 840 miles of planned on-street facilities

| <b>On-Street Network Status</b> | Miles       |
|---------------------------------|-------------|
| <b>Completed Facilities</b>     | 49.6 miles  |
| Funded Facilities               | 33.2 miles  |
| Planned Facilities              | 757.2 miles |

Note: Mileage is approximate