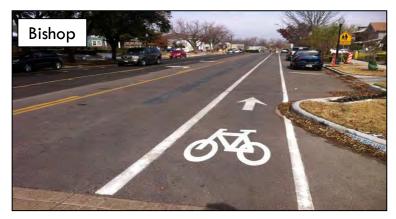

#### **DALLAS BIKEWAY SYSTEM**

Dallas Park and Recreation Board Briefing

May 19, 2016



## On-Street Bicycle Plan Where are we now?

3

The 2011 Dallas Bike Plan includes 840 miles of planned on-street facilities

| <b>On-Street Network Status</b> | Miles       |
|---------------------------------|-------------|
| <b>Completed Facilities</b>     | 49.6 miles  |
| Funded Facilities               | 33.2 miles  |
| Planned Facilities              | 757.2 miles |

Note: Mileage is approximate

#### Shared Lanes











4

#### Dedicated Bicycle Lanes









#### Jefferson Viaduct Redesign

6











## On-Street Bicycle Plan Completed Projects

Completed On-Street
 Facilities

Shared Lanes:35.5miles

7

- Dedicated Bicycle Lanes:
  14.1 miles
- Total Miles Completed:
  49.6 miles

Total On-Street Bicycle Network to Date: **49.6 miles** 



# On-Street Bicycle Plan Pending Projects

Completed FacilitiesFunded Facilities

Shared Lanes:17.9 miles

8

- Dedicated Bicycle Lanes:
  15.3 miles
- Total Miles: 33.2 miles

Total On-Street Bicycle Network to Date: 82.8 miles



□ Sylvan Ave. Bridge Reconstruction



#### Sylvan Bridge

9





10

Beckley/Commerce





#### Margaret McDermott Bridge (IH30)



#### Dallas Bikeway System Completed and Pending Projects

On-Street FacilitiesMulti-Use Trails

Shared Lanes:53.4 miles

13

- Dedicated