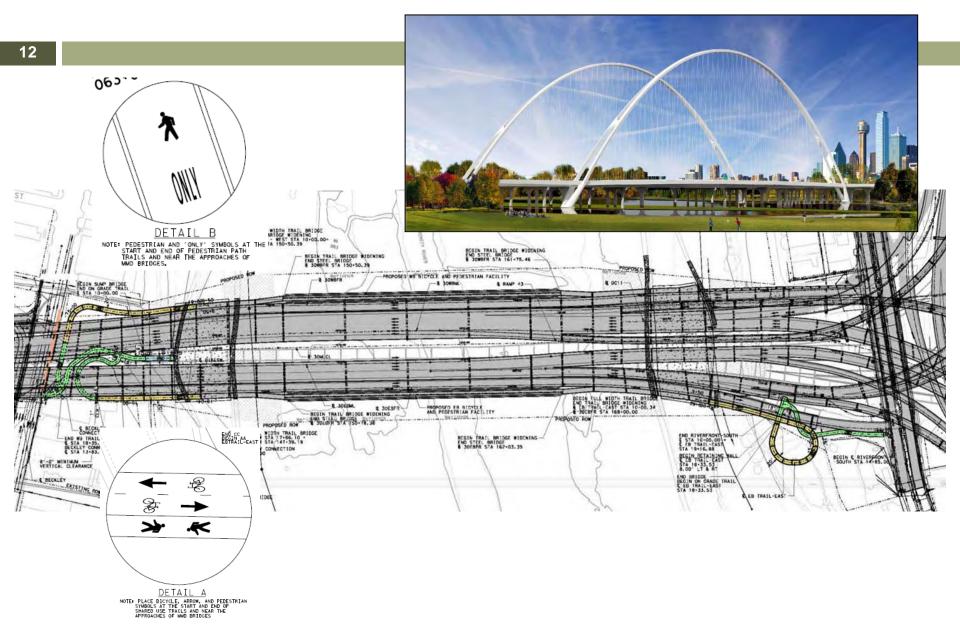

nned Facilities              | 757.2 miles |

Note: Mileage is approximate

#### Shared Lanes











4

#### Dedicated Bicycle Lanes









#### Jefferson Viaduct Redesign

6











## On-Street Bicycle Plan Completed Projects

Completed On-Street
 Facilities

Shared Lanes:35.5miles

7

- Dedicated Bicycle Lanes:
  14.1 miles
- Total Miles Completed:
  49.6 miles

Total On-Street Bicycle Network to Date: **49.6 miles** 



# On-Street Bicycle Plan Pending Projects

Completed FacilitiesFunded Facilities

Shared Lanes:17.9 miles

8

- Dedicated Bicycle Lanes:
  15.3 miles
- Total Miles: 33.2 miles

Total On-Street Bicycle Network to Date: 82.8 miles



□ Sylvan Ave. Bridge Reconstruction



#### Sylvan Bridge

9





10

Beckley/Commerce





#### Margaret McDermott Bridge (IH30)



#### Dallas Bikeway System Completed and Pending Projects

On-Street FacilitiesMulti-Use Trails

Shared Lanes:53.4 miles

13

- Dedicated Bicycle Lanes:
  29.4 miles
- Multi-Use Trails: 193.4 miles

Total On-Street Bicycle Network to Date: **276.2 miles** 



## Central Dallas Network Connectivity



Completed/Planned Trails

Completed/Planned

#### **Dallas Bikeway System**

#### Jared White Bicycle Transportation Manager Planning and Urban Design Department City of Dallas

jared.white@dallascityhall.com 214.670.4090