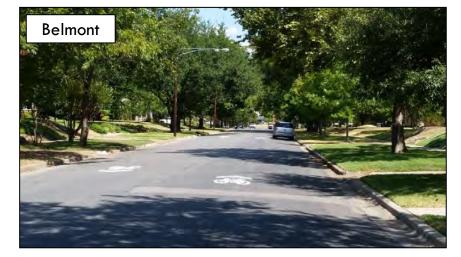

#### **DALLAS BIKEWAY SYSTEM**

Dallas Park and Recreation Board Briefing

May 19, 2016



## On-Street Bicycle Plan Where are we now?

3

The 2011 Dallas Bike Plan includes 840 miles of planned on-street facilities

| <b>On-Street Network Status</b> | Miles       |
|---------------------------------|-------------|
| <b>Completed Facilities</b>     | 49.6 miles  |
| Funded Facilities               | 33.2 miles  |
| Planned Facilities              | 757.2 miles |

Note: Mileage is approximate

#### Shared Lanes











4

#### Dedicated Bicycle Lanes









#### Jefferson Viaduct Redesign

6











## On-Street Bicycle Plan Completed Projects

Completed On-Street
 Facilities

Shared Lanes:35.5miles

7

- Dedicated Bicycle Lanes:
  14.1 miles
- Total Miles Completed:
  49.6 miles

Total On-Street Bicycle Network to Date: **49.6 miles** 



# On-Street Bicycle Plan Pending Projects

Completed FacilitiesFunded Facilities

Shared Lanes:17.9 miles

8

- Dedicated Bicycle Lanes:
  15.3 miles
- Total Miles: 33.2 miles

Total On-Street Bicycle Network to Date: 82.8 miles



□ Sylvan Ave. Bridge Reconstruction



#### Sylvan Bridge

9





10

Beckley/Commerce





#### Margaret McDermott Bridge (IH30)



#### Dallas Bikeway System Completed and Pending Projects

On-Street FacilitiesMulti-Use Trails

Sh