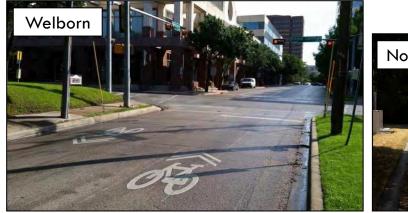

#### **DALLAS BIKEWAY SYSTEM**

Dallas Park and Recreation Board Briefing

May 19, 2016



## On-Street Bicycle Plan Where are we now?

3

The 2011 Dallas Bike Plan includes 840 miles of planned on-street facilities

| <b>On-Street Network Status</b> | Miles       |
|---------------------------------|-------------|
| <b>Completed Facilities</b>     | 49.6 miles  |
| Funded Facilities               | 33.2 miles  |
| Planned Facilities              | 757.2 miles |

Note: Mileage is approximate

#### Shared Lanes











4

#### Dedicated Bicycle Lanes









#### Jefferson Viaduct Redesign

6











## On-Street Bicycle Plan Completed Projects

Completed On-Street
 Facilities

Shared Lanes:35.5miles

7

- Dedicated Bicycle Lanes:
  14.1 miles
- Total Miles Completed:
  49.6 miles

Total On-Street Bicycle Network to Date: **49.6 miles** 



# On-Street Bicycle Plan Pending Projects

Completed FacilitiesFunded Facilities

Shared Lanes:17.9 miles

8

- Dedicated Bicycle Lanes:
  15.3 miles
- Total Miles: 33.2 miles

Total On-Street Bicycle Network to Date: 82.8 miles



□ Sylvan Ave. Bridge Reconstruction



#### Sylvan Bridge

9





10

Beckley/Commerce





#### Margaret McDermott Bridge (IH30)



#### Dallas Bikeway System Completed and Pending Projects

On-Street FacilitiesMulti-Use Trai