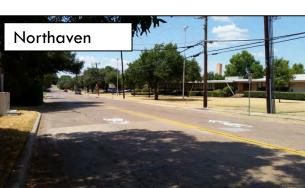

#### **DALLAS BIKEWAY SYSTEM**

Dallas Park and Recreation Board Briefing

May 19, 2016



## On-Street Bicycle Plan Where are we now?

3

The 2011 Dallas Bike Plan includes 840 miles of planned on-street facilities

| <b>On-Street Network Status</b> | Miles       |
|---------------------------------|-------------|
| <b>Completed Facilities</b>     | 49.6 miles  |
| Funded Facilities               | 33.2 miles  |
| Planned Facilities              | 757.2 miles |

Note: Mileage is approximate

#### Shared Lanes











4

#### Dedicated Bicycle Lanes









#### Jefferson Viaduct Redesign

6











## On-Street Bicycle Plan Completed Projects

Completed On-Street
 Facilities

Shared Lanes:35.5miles

7

- Dedicated Bicycle Lanes:
  14.1 miles
- Total Miles Completed:
  49.6 miles

Total On-Street Bicycle Network to Date: **49.6 miles** 



# On-Street Bicycle Plan Pending Projects

Completed FacilitiesFunded Facilities

Shared Lanes:17.9 miles

8

- Dedicated Bicycle Lanes:
  15.3 miles
- Total Miles: 33.2 miles

Total On-Street Bicycle Network to Date: 82.8 miles



□ Sylvan Ave. Bridge Reconstruction



#### Sylvan Bridge

9





10

Beckley/Commerce





#### Margaret McDermott Bridge (IH30)



#### Dallas Bikeway System Completed and Pending Projects

On-Street FacilitiesMulti-Use Trails