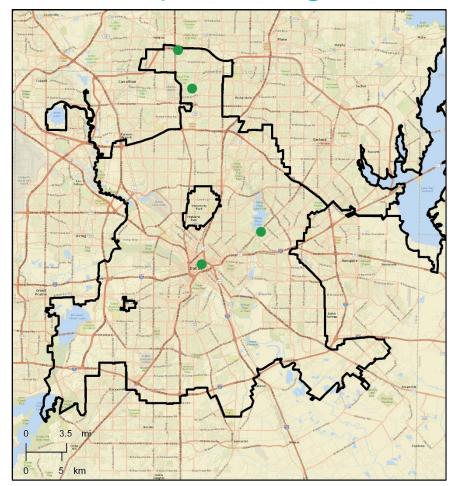

c shelters/pavilions

#### Benchmark – Misc. Facilities / Amenities

| Agency                                 | Dog Parks | Skate Parks | Volleyball<br>Pits |
|----------------------------------------|-----------|-------------|--------------------|
| Dallas Park and Recreation             | 4         | 1           | 11                 |
| Phoenix Parks and Recreation           | 7         | 6           | n/a                |
| San Antonio Parks and Recreation       | 7         | 14          | n/a                |
| Mecklenburg County Park and Recreation | 6         | 1           | 45                 |
| Austin Parks and Recreation            | 12        | 3           | n/a                |

#### Site Maps – Basketball Courts



#### Site Maps – Diamond Fields



### Site Maps – Dog Parks



## Site Maps – Rectangular Fields



## Site Maps – Soccer Fields