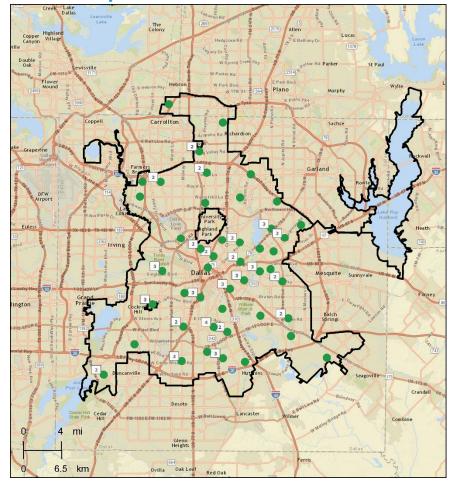

able inventory includes picnic shelters/pavilions

#### Benchmark – Misc. Facilities / Amenities

| Agency                                 | Dog Parks | Skate Parks | Volleyball<br>Pits |
|----------------------------------------|-----------|-------------|--------------------|
| Dallas Park and Recreation             | 4         | 1           | 11                 |
| Phoenix Parks and Recreation           | 7         | 6           | n/a                |
| San Antonio Parks and Recreation       | 7         | 14          | n/a                |
| Mecklenburg County Park and Recreation | 6         | 1           | 45                 |
| Austin Parks and Recreation            | 12        | 3           | n/a                |

#### Site Maps – Basketball Courts



#### Site Maps – Diamond Fields



### Site Maps – Dog Parks



## Site Maps – Rectangular Fields



## Site Maps – Soccer Fields