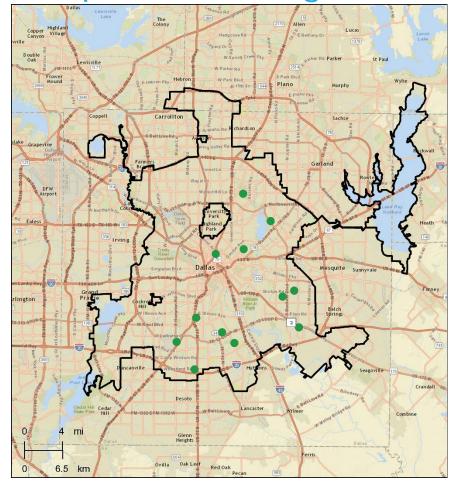

– Misc. Facilities / Amenities

| Agency                                 | Dog Parks | Skate Parks | Volleyball<br>Pits |
|----------------------------------------|-----------|-------------|--------------------|
| Dallas Park and Recreation             | 4         | 1           | 11                 |
| Phoenix Parks and Recreation           | 7         | 6           | n/a                |
| San Antonio Parks and Recreation       | 7         | 14          | n/a                |
| Mecklenburg County Park and Recreation | 6         | 1           | 45                 |
| Austin Parks and Recreation            | 12        | 3           | n/a                |

#### Site Maps – Basketball Courts



#### Site Maps – Diamond Fields



### Site Maps – Dog Parks



## Site Maps – Rectangular Fields



## Site Maps – Soccer Fields