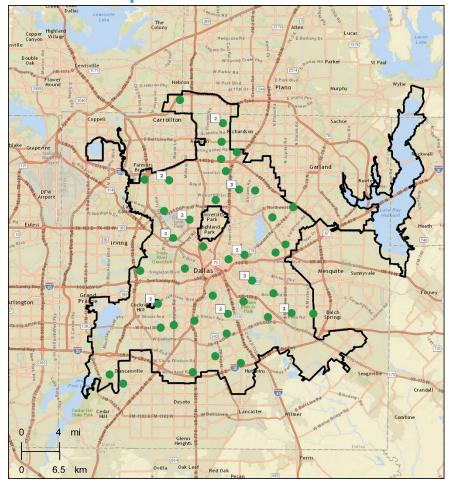

| Agency                                 | Dog Parks | Skate Parks | Volleyball<br>Pits |
|----------------------------------------|-----------|-------------|--------------------|
| Dallas Park and Recreation             | 4         | 1           | 11                 |
| Phoenix Parks and Recreation           | 7         | 6           | n/a                |
| San Antonio Parks and Recreation       | 7         | 14          | n/a                |
| Mecklenburg County Park and Recreation | 6         | 1           | 45                 |
| Austin Parks and Recreation            | 12        | 3           | n/a                |

#### Site Maps – Basketball Courts



#### Site Maps – Diamond Fields



### Site Maps – Dog Parks



## Site Maps – Rectangular Fields



## Site Maps – Soccer Fields