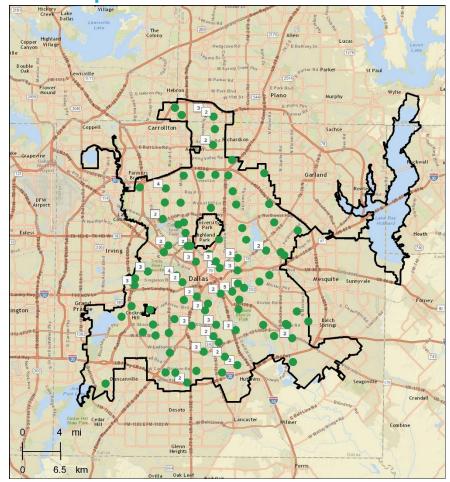

#### Site Maps – Basketball Courts

#### Site Maps – Diamond Fields

### Site Maps – Dog Parks

## Site Maps – Rectangular Fields

## Site Maps – Soccer Fields