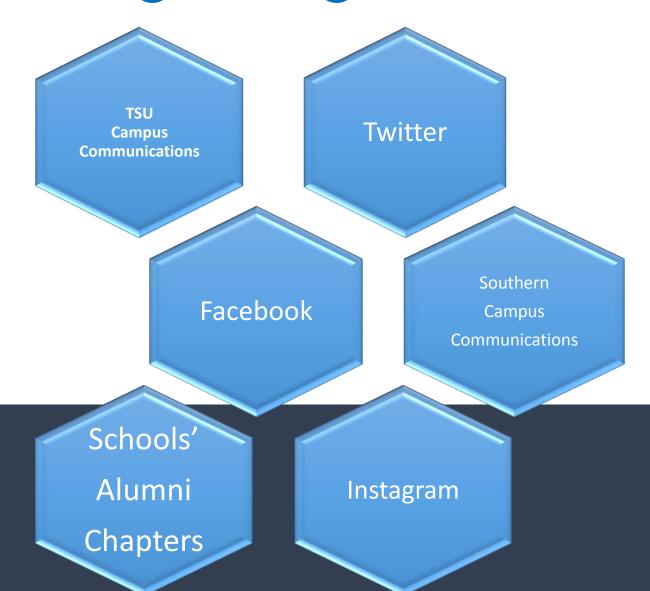

ities participated;

Southern's Director of Bands was on-site holding auditions and awarding

band scholarships.

Another State Fair Football Showdown Event is the Battle of the Bands with Texas Southern and Southern University going head-to-head in a show that several Dallas ISD high schools brought their band students to see.





## 2018 By the Numbers



32,143

Total



7,122 DFW Metro



17,865

Southern

7,156

Texas Southern





## **Economic Impact**















Source: Visit Dallas



## Media Impact



#### Radio

- DFW Metro 1.5MM Listeners
- Houston-Beaumont 1.2MM Listeners
- Baton Rouge 200K Listeners

### Television

ESPN 850K Local Viewers

#### Internet

- DART 1.1MM Visitors to Site
- State Fair of Texas 4.2MM Visitors to Site



## Connecting through Social Media







### 2018 Events









**Battle of the Bands** 









## **2018 Sponsors**























### 2019 Hotels