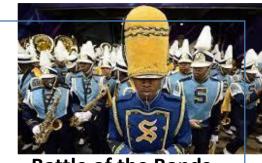

band scholarships.

Another State Fair Football Showdown Event is the Battle of the Bands with Texas Southern and Southern University going head-to-head in a show that several Dallas ISD high schools brought their band students to see.

Texas Southern's Band, the Ocean of Soul, has gained a reputation for its sound, heavy beat, precision drills, and intricate dance routines. The Human Jukebox, from Southern, has been consistently recognized as one of the top marching bands in the country by *USA Today*, the NCAA, and ESPN.