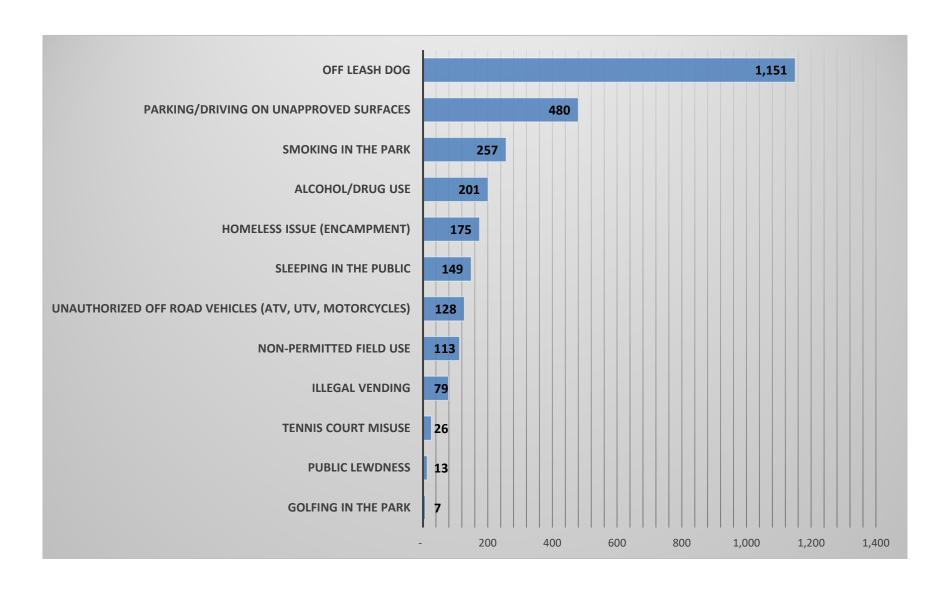

------------------|------------------------|-----------------|
| Feb | 221          | 11               | 140                    | 63%             |
| Mar | 398          | 12               | 240                    | 60%             |
| Apr | 297          | 14               | 243                    | 82%             |
| May | 248          | 7                | 241                    | 97%             |
| Jun | 202          | 4                | 198                    | 98%             |
| Jul | 126          | 4                | 122                    | 97%             |

911 Call

Maintenance Issue

311 Service Request

Homeless Issue (Encampment)

Nothing to Report

<sup>\*</sup>Does not include items that Rangers cannot impact thru education or discussion

## FY20-21 Ranger Top Infractions



### **Total Number of Marshal Visits**



## **Marshals Criminal Activity Response**



## **Marshal Top Infractions**



# Top 5 Infractions Found During Site Visits by Month

| Feb                   | March                  | April                  | May                                                                   | June                   | July                  |
|-----------------------|------------------------|------------------------|-----------------------------------------------------------------------|------------------------|-----------------------|
| Off Leash Dog         | Off Leash Dog          | Off Leash Dog          | Off Leash Dog                                                         | Off Leash Dog          | Off Leash Dog         |
| 125                   | 196