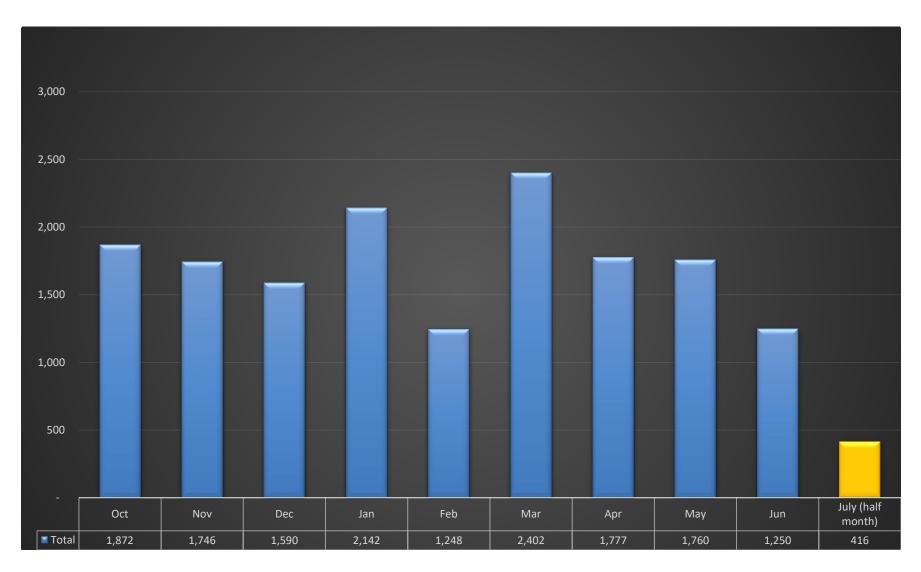

to park visitors that embody safety and security, while fostering environmental stewardship

#### **Areas of Service Delivery**

- Public Safety
- Compliance
- Education
- Customer Service

## **Park Rangers Hot Spot Protocol**

- A "Hot Spot Park" list was created to prioritize and establish park areas to focus on and visit more frequently while on duty
- "Hot Spot Parks" are often established based upon numerous issues/complaints
- Leverage Ranger visibility and outreach to serve as an effective measure to curb unwanted behaviors/issues
- (6) Hot Spot Parks and one (1) trail per Park Maintenance District, creating thirty-six (36) total areas of priority.
  - Park Rangers maintain routine visits to other parks to ensure various parks are being monitored

## Total # of Park Ranger visits



# Infractions, Citations and Compliance Thru Education

|     | *Infractions | Citations Issued | Compliance<br>Received | Compliance Rate |
|-----|--------------|------------------|------------------------|-----------------|
| Feb | 221          | 11               | 140                    | 63%             |
| Mar | 398          | 12               | 240                    | 60%             |
| Apr | 297          | 14               | 243                    | 82%             |
| May | 248          | 7                | 241                    | 97%             |
| Jun | 202          | 4                | 198                    | 98%             |
| Jul | 126          | 4                | 122                    | 97%             |

911 Call

Maintenance Issue

311 Service Request

Homeless Is