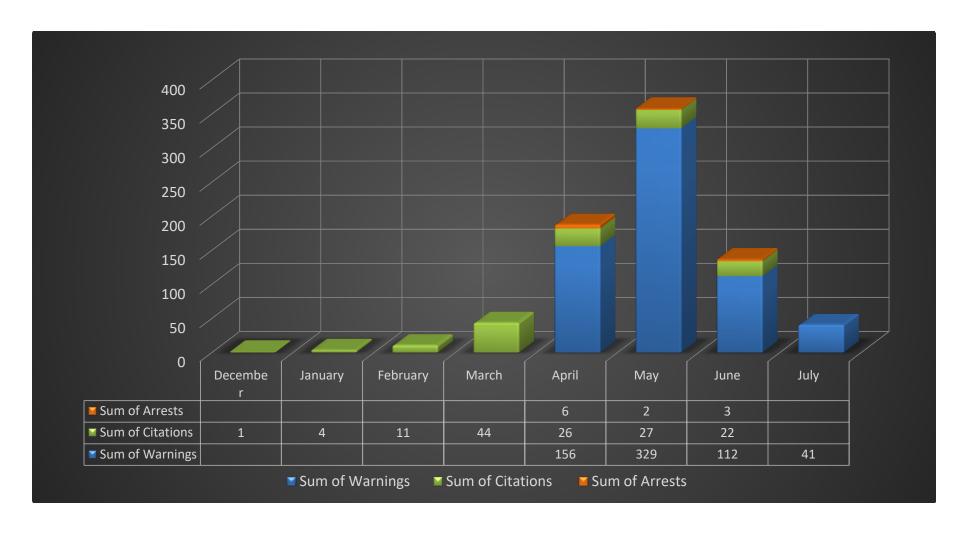

### **Total Number of Marshal Visits**

## **Marshals Criminal Activity Response**