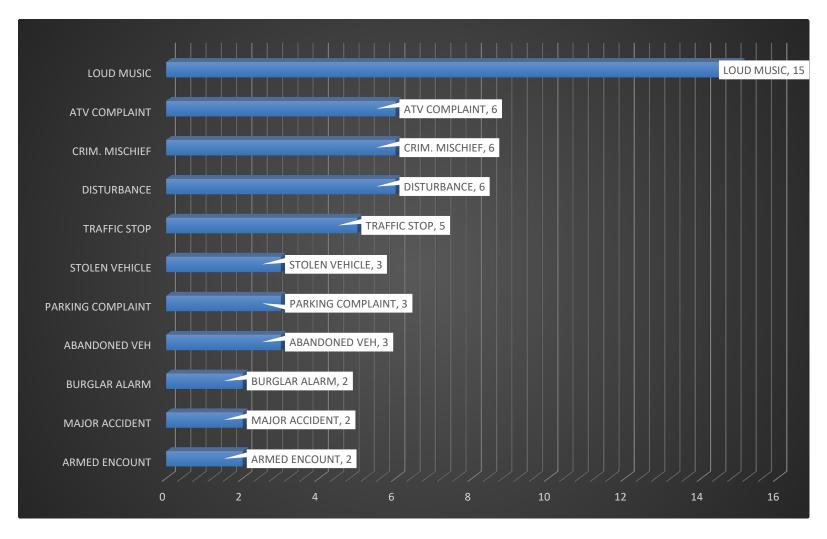

| 63%             |
| Mar | 398          | 12               | 240                    | 60%             |
| Apr | 297          | 14               | 243                    | 82%             |
| May | 248          | 7                | 241                    | 97%             |
| Jun | 202          | 4                | 198                    | 98%             |
| Jul | 126          | 4                | 122                    | 97%             |

911 Call

Maintenance Issue

311 Service Request

Homeless Issue (Encampment)

Nothing to Report

<sup>\*</sup>Does not include items that Rangers cannot impact thru education or discussion

## FY20-21 Ranger Top Infractions



### **Total Number of Marshal Visits**



## **Marshals Criminal Activity Response**



## **Marshal Top Infractions**



# Top 5 Infractions Found During Site Visits by Month

| Feb                   | March                  | April                  | May                                                                   | June                   | July                  |
|-----------------------|------------------------|------------------------|-----------------------------------------------------------------------|------------------------|-----------------------|
| Off Leash Dog         | Off Leash Dog          | Off Leash Dog          | Off Leash Dog                                                         | Off Leash Dog          | Off Leash Dog         |
| 125                   | 196                    | 124                    | 93                                                                    | 56