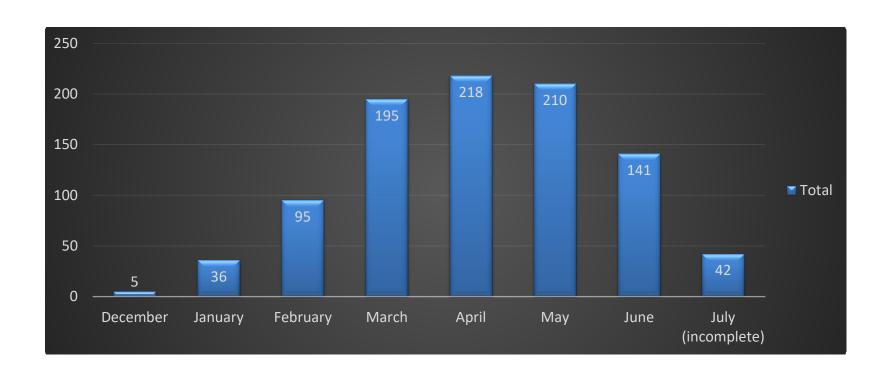

-|-----------------|
| Feb | 221          | 11               | 140                    | 63%             |
| Mar | 398          | 12               | 240                    | 60%             |
| Apr | 297          | 14               | 243                    | 82%             |
| May | 248          | 7                | 241                    | 97%             |
| Jun | 202          | 4                | 198                    | 98%             |
| Jul | 126          | 4                | 122                    | 97%             |

911 Call

Maintenance Issue

311 Service Request

Homeless Issue (Encampment)

Nothing to Report

<sup>\*</sup>Does not include items that Rangers cannot impact thru education or discussion

## FY20-21 Ranger Top Infractions



### **Total Number of Marshal Visits**



## **Marshals Criminal Activity Response**



## **Marshal Top Infractions**



# Top 5 Infractions Found During Site Visits by Month

| Feb                   | March                  | April                  | May                                                                   | June                   | July                  |
|-----------------------|------------------------|------------------------|-----------------------------------------------------------------------|------------------------|-----------------------|
| Off Leash Dog         | Off Leash Dog          | Off Leash Dog          | Off Leash Dog                                                         | Off Leash Dog          | Off Leash Dog         |
| 125                   | 196                    | 124