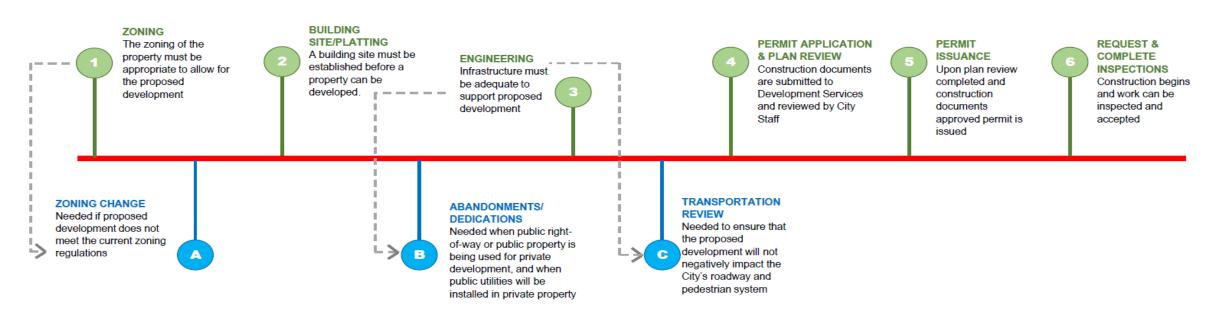

#### **DEVELOPMENT PROCESS GENERAL FLOW CHART**

This is a general and simplified overview of some typical phases of the development process, and it does not depict every possible scenario in a development project. Please consult our 2021 Dallas Development Guide for more information.

In this flow chart **DEVELOPMENT SERVICES TASKS** are shown on top and **OTHER DEPARTMENTS TASKS** are shown at the bottom. Processing times for each step in this process may vary depending on the complexity of the project and the accuracy of your submittal. Incomplete submittals will delay the review times considerably.