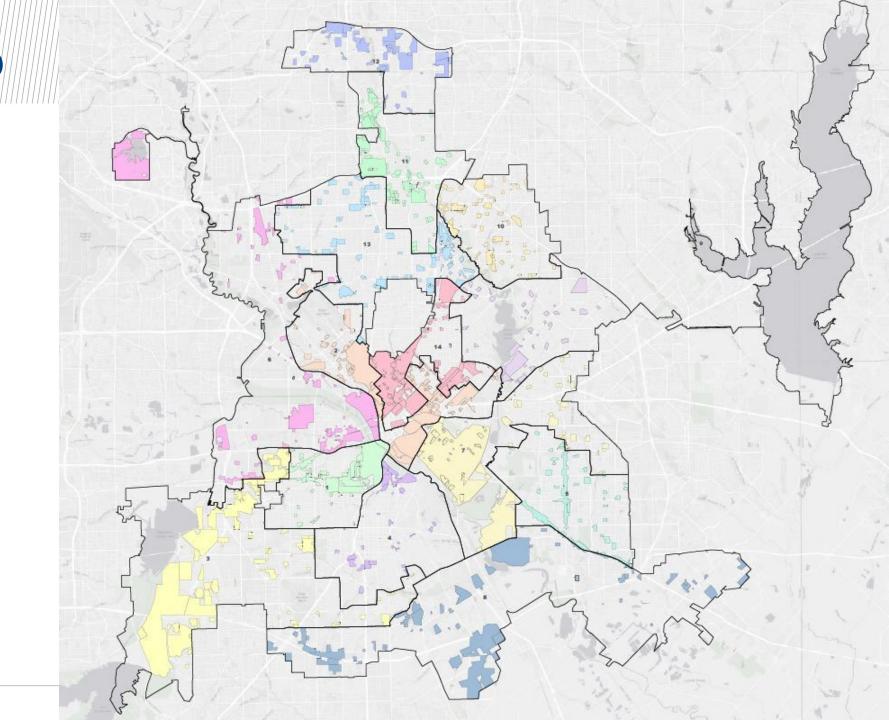

# Zoning Map

# Zoning Map

| DISTRICT | Councilperson         | District Area, sq ft | Total PD Area, sq ft | District Area, sq mi | Total PD Area, sq mi | Percent Covered by Planned Development |
|----------|-----------------------|----------------------|----------------------|----------------------|----------------------|----------------------------------------|
|          | 1 Chad West           | 343,352,603.89       | 99293939.30          | 12.316               | 3.562                | 28.92%                                 |
|          | 2 Jesse Moreno        | 514,003,528.44       | 185244317.80         | 18.437               | 6.645                | 36.04%                                 |
|          | 3 Casey Thomas, II    | 1,407,444,926.68     | 340778092.70         | 50.485               | 12.224               | 24.21%                                 |
|          | 4 Carolyn King Arnold | 573,529,533.79       | 30727935.20          | 20.573               | 1.102                | 5.36%                                  |
|          | 5 Jaime Resendez      | 511,796,255.05       | 51774216.60          | 18.358               | 1.857                | 10.12%                                 |
|          | 6 Omar Narvaez        | 1,132,489,770.03     | 180931816.20         | 40.622               | 6.490                | 15.98%                                 |
|          | 7 Adam Bazaldua       | 738,097,786.10       | 251409860.20         | 26.476               | 9.018                | 34.06%                                 |
|          | 8 Tennell Atkins      | 1,537,158,991.26     | 210436837.90         | 55.138               | 7.548                | 13.69%                                 |
|          | 9 Paula Blackmon      | 1,682,483,489.66     | 46243959.90          | 60.351               | 1.659                | 2.75%                                  |
|          | 10 Adam McGough       | 444,847,729.04       | 47746157.30          | 15.957               | 1.713                | 10.73%                                 |
|          | 11 Jaynie Schultz     | 461,087,978.83       | 92199810.30          | 16.539               | 3.307                | 20.00%                                 |
|          | 12 Cara Mendelsohn    | 391,720,374.63       | 75167328.60          | 14.051               | 2.696                | 19.19%                                 |
|          | 13 Gay Donnell Willis | 642,402,704.75       | 88506852.20          | 23.043               | 3.175                | 13.78%                                 |
|          | 14 Paul Ridley        | 312,428,177.20       | 158150840.00         | 11.207               | 5.673                | 50.62%                                 |
| Totals   |                       | 10,692,843,849.35    | 1858611964.20        | 383.553              | 66.669               | 17.38%                                 |