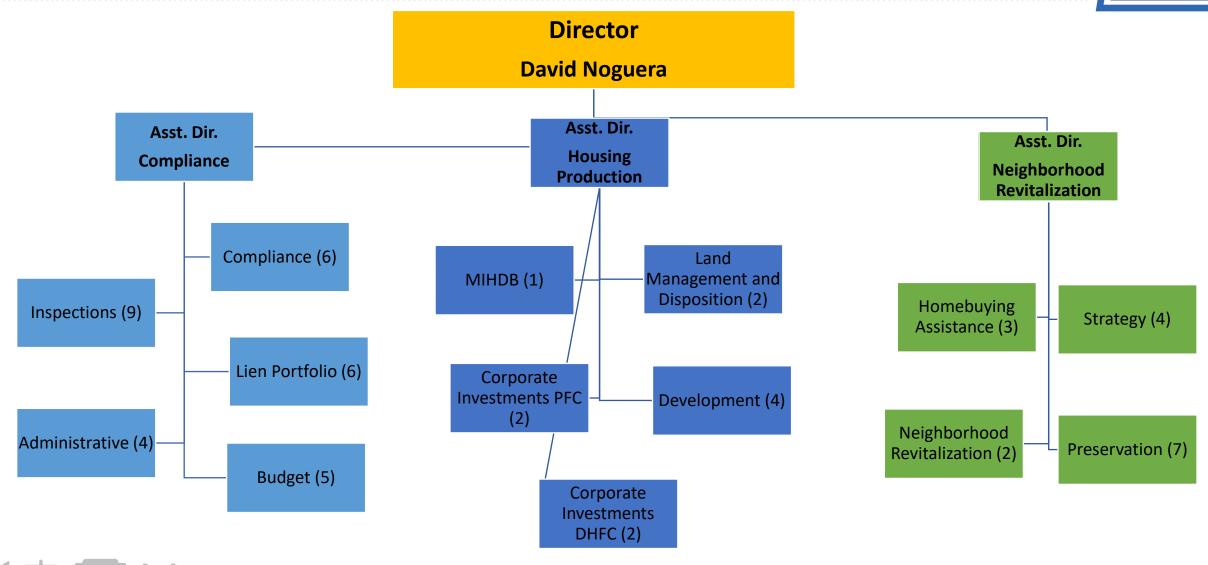

#### Housing and CPC

**November 10, 2022** 

David Noguera, Director Housing and Neighborhood Revitalization City of Dallas

# Organizational Chart