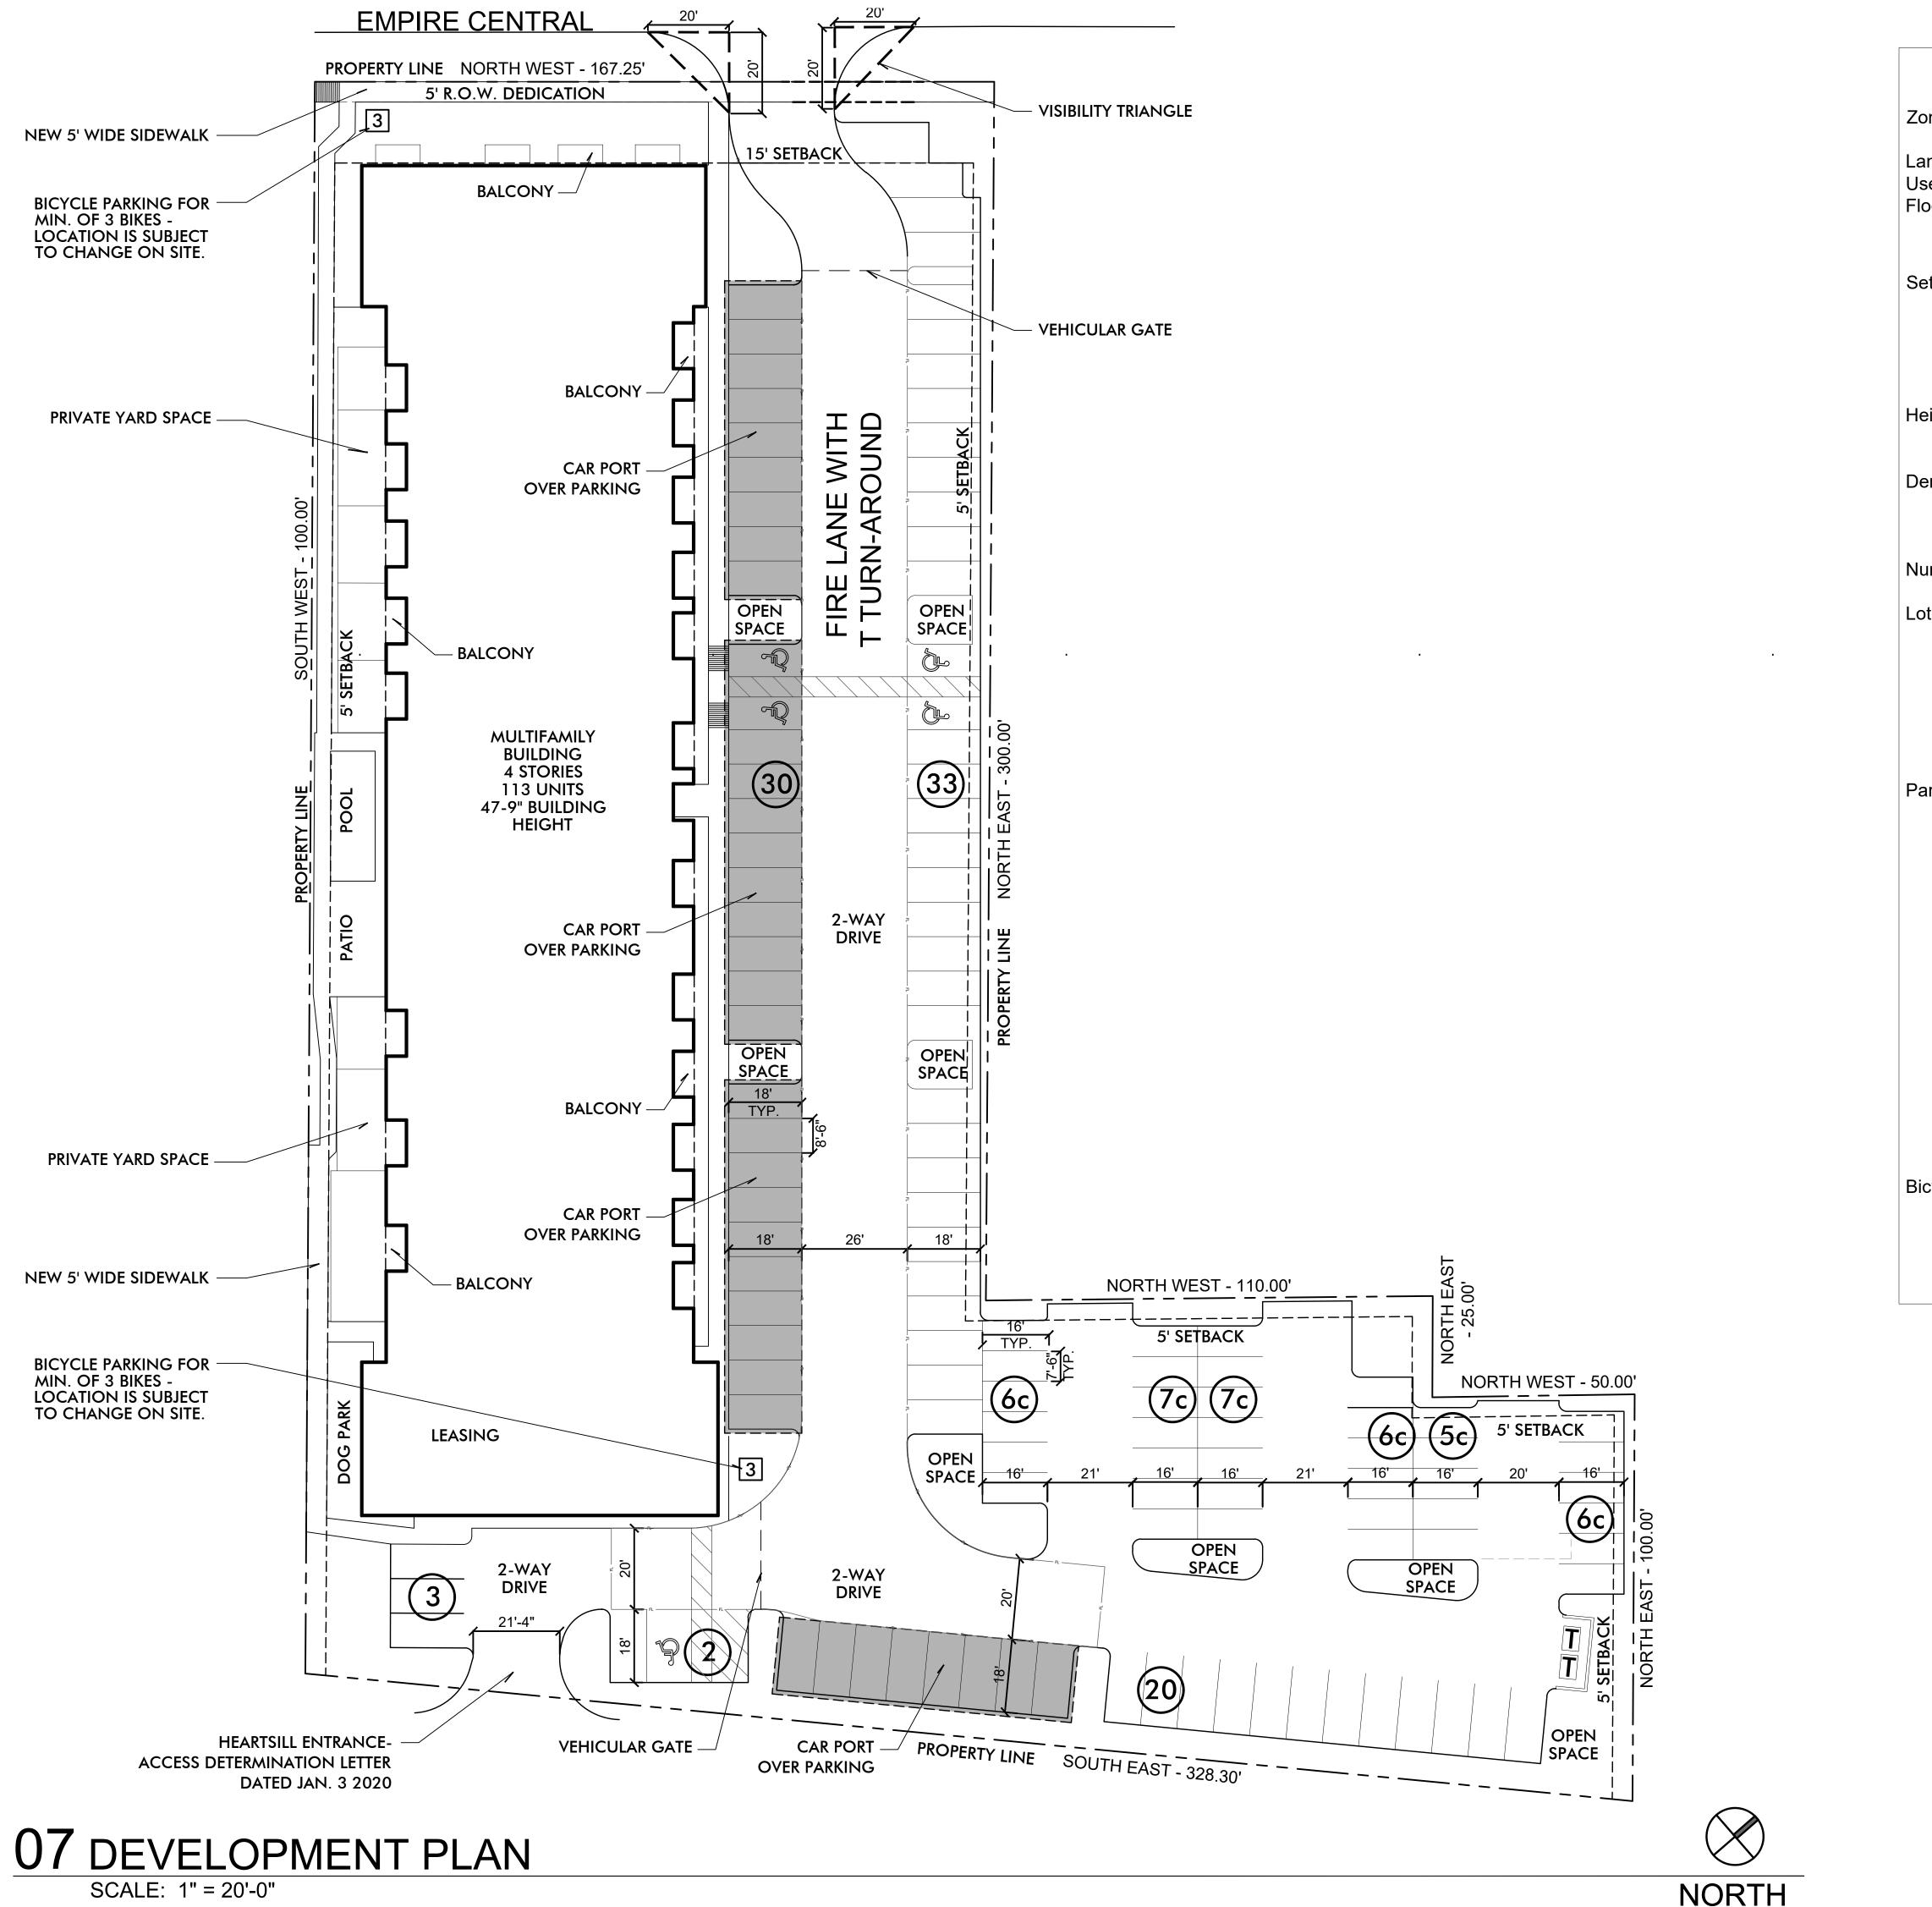

NORTH

|                                      | Site Data                                                                                                                                                                               |                                                                                                                                          |
|--------------------------------------|-----------------------------------------------------------------------------------------------------------------------------------------------------------------------------------------|------------------------------------------------------------------------------------------------------------------------------------------|
| oning:                               | PD 759 - Subdistrict IIB                                                                                                                                                                |                                                                                                                                          |
| and Area:<br>ses:<br>loor Area:      | 84,220 SF / 1.9334 acres<br>Multifamily,<br>Building A (4-story)<br>Multifamily: 89,900 SF (Gross)*                                                                                     | Architects<br>Wilder Belshaw Architects<br>3875 Ponte Ave. Suite 410 Addison, TX 7500<br>214.969.0500 phone www.wilderbelshaw.com        |
| etbacks:                             | EMPIRE CENTRAL: 15 FT<br>SIDE YARDS: 5FT<br>*Encroachments are permitted in setback.<br>*Encroachments will include flatwork at ground level and<br>exterior balconies at upper levels. |                                                                                                                                          |
| eight:                               | Building height: 47'-9"<br>(48' max. allowable Height)                                                                                                                                  | 6060 N. Central Expwy Suite 125<br>Dallas, TX 76206                                                                                      |
| ensity:                              | New Construction: 113 Units TOTAL<br>105 1BR units<br>8 2BR units                                                                                                                       |                                                                                                                                          |
|                                      |                                                                                                                                                                                         | Issues and Revisions:                                                                                                                    |
| lumber of Units: 113<br>ot Coverage: |                                                                                                                                                                                         | No.DateIssues0124 August 2020Development Plan0231 August 2020Development Plan0309 Sept 2020Development Plan0405 Nov 2020Development Plan |
| Maxii<br>Lot C                       | Coverage Not Including Covered Parking: 31% current (80%<br>imum allowable)<br>Coverage Including Covered Parking: 39% current (80%<br>imum allowable)                                  |                                                                                                                                          |
| arking:                              |                                                                                                                                                                                         |                                                                                                                                          |
| 1 per<br>1 per<br><u>2 per</u>       | ing Required:<br>r E Unit: 77<br>r 1BR Unit: 28<br><u>r 2BR Unit: 16</u><br>I Parking Required: 121                                                                                     | Slate Love West                                                                                                                          |
| Total                                | I provided Off-street parking:                                                                                                                                                          |                                                                                                                                          |
| Hand<br>Com                          | ular Spaces 83<br>dicap Spaces 5<br><u>pact Spaces 37</u><br>I Parking Provided: 125 (38 Covered Spaces)                                                                                | Dallas, Texas<br>Wilder Belshaw Project No.:<br><b>2009</b>                                                                              |
| (31%                                 | 6 compact spaces)                                                                                                                                                                       |                                                                                                                                          |
| icycle Parl                          | rking:                                                                                                                                                                                  | Drawing Name:                                                                                                                            |
| -                                    | cle Parking Required (Ordinance 51A-4.330):                                                                                                                                             | Development Plan                                                                                                                         |
| 1 per                                | r 25 vehicle parking spaces 5 Required<br>cle Parking provided 6 Provided                                                                                                               |                                                                                                                                          |
| 1 per                                |                                                                                                                                                                                         | Sheet Number:                                                                                                                            |
| 1 per                                |                                                                                                                                                                                         | Sheet Number:                                                                                                                            |