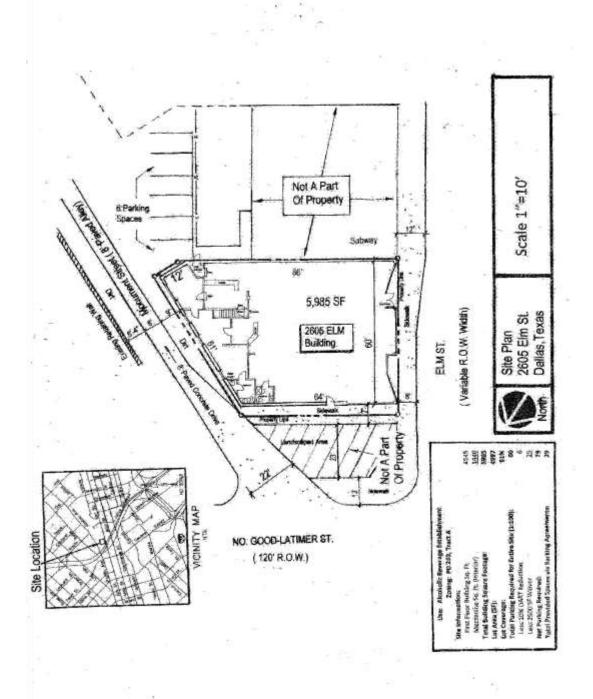

# 7. Z189-239(CY) Carolina Yumet (CC District 2)

An application for the renewal of Specific Use Permit No. 2150 for a bar, lounge, or tavern and an inside commercial amusement limited to a live music venue on property zoned Tract A within Planned Development District No. 269, the Deep Ellum/Near East Side Special Purpose District, at the northeast corner of Elm Street and South Good Latimer Expressway.

<u>Staff Recommendation</u>: <u>Approval</u>, for a two-year period, subject to conditions.

Applicant: Westdale Properties America I LTD.

Representative: Audra Buckley, Permitted Development