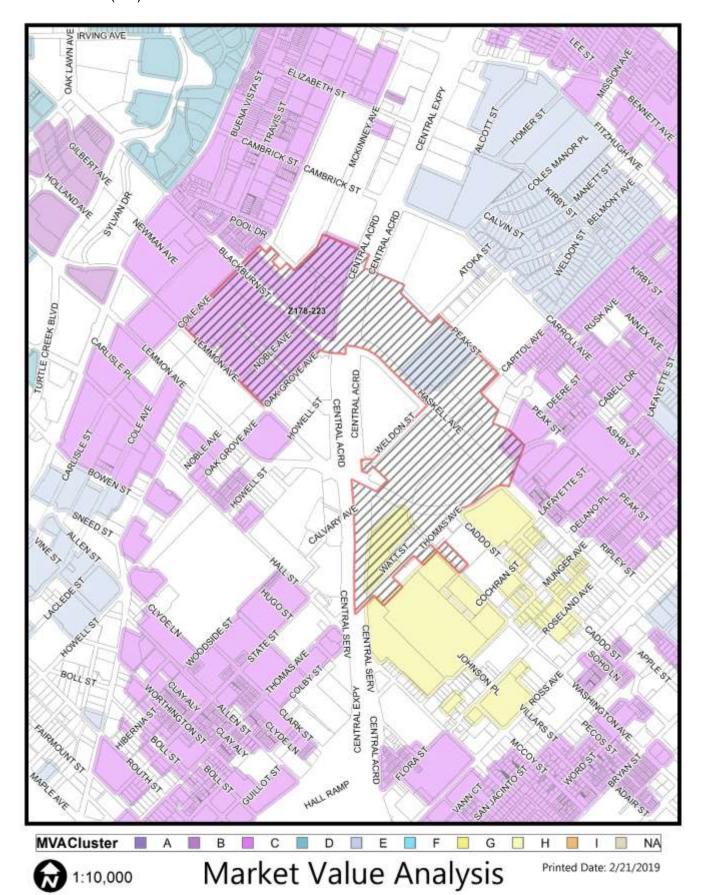

<u>Staff Recommendation</u>: <u>Approval</u>. <u>Applicant</u>: Bishop/Davis Urban, LLC

<u>U/A From</u>: May 16, 2019

24. Z178-223(CY)
Carolina Yumet
(CC District 2 & 14)

A City Plan Commission authorized hearing to determine proper zoning on property zoned Subarea C-1 within Subdistrict C; Subareas D-1, D-2, D-3, D-4, and D-5 within Subdistrict D; and Subdistricts E, E1, E2, F, G, H, H1 of Planned Development District No. 305, Cityplace; generally on both sides of North Central Expressway with Carroll Avenue to the north, Hall Street to the south, Turtle Creek Boulevard to the west, and Ross Avenue to the east and consisting of approximately 116.62 acres with consideration being given to amending the allowed square footage for nonresidential uses.

Staff Recommendation: **Approval** of the amendments.

Reconsideration Date: May 16, 2019

<u>U/A From:</u> March 7, 2019, March 21, 2019 and May 16, 2019