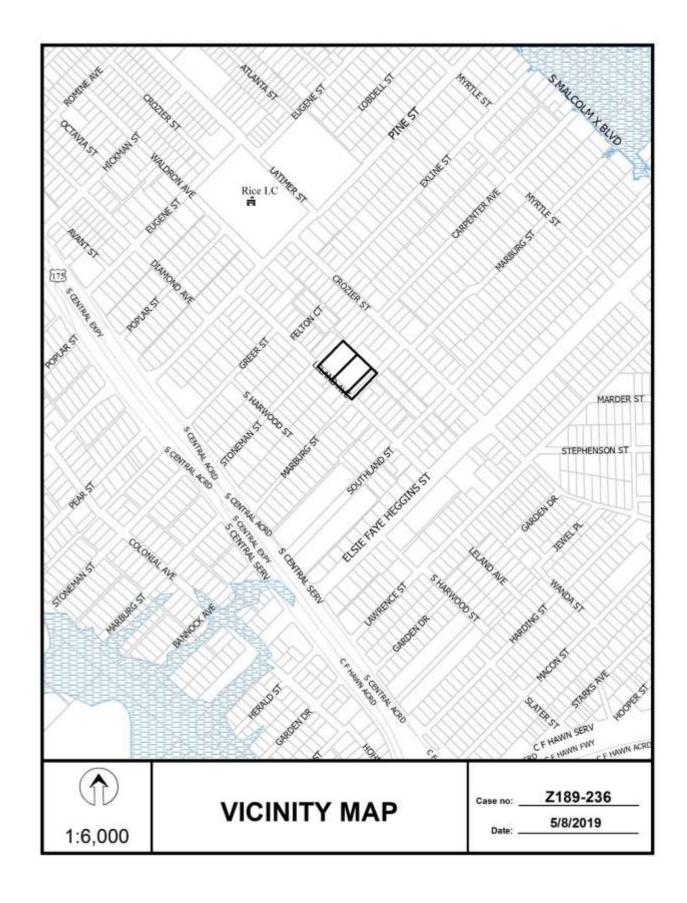

### 3. Z189-236(AU) Andreea Udrea (CC District 7)

An application for the renewal of Specific Use Permit No. 370 for a child-care facility and a community service center use on property zoned an R-5(A) Single Family Subdistrict within Planned Development District No. 595, the South Dallas/Fair Park Special Purpose District, located on the northeast corner of Leland Avenue and Marburg Street.

<u>Staff Recommendation</u>: <u>Approval</u> for a ten-year period with eligibility for automatic renewals for additional ten-year periods, subject to conditions.

Applicant/Representative: Dallas Bethlehem Center