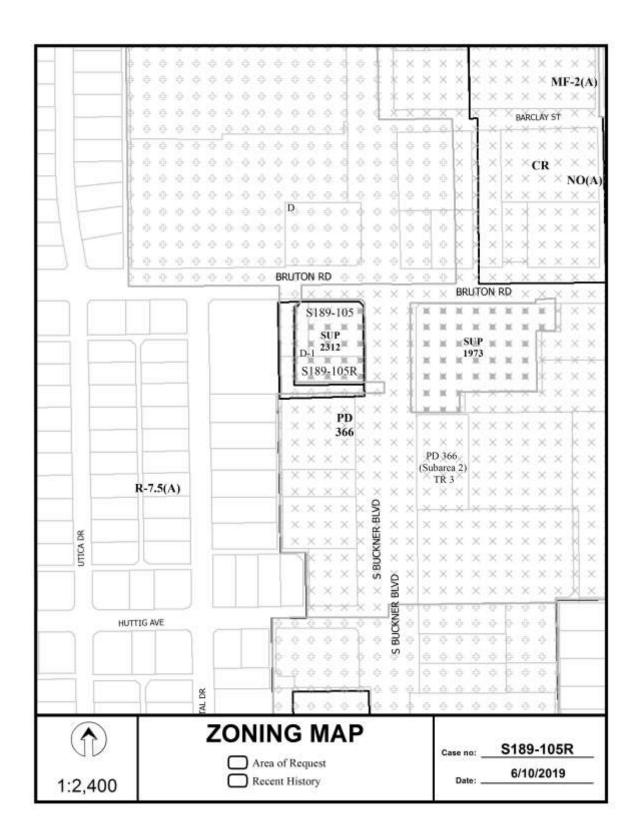

11) **S189-105**R

(CC District 5)

An application to revise a previously approved plat (S189-105) to replat a 1.350-acre tract of land containing all of Lots A and B in City Block 18/6228 to create one 0.948-acre lot and one 0.393-acre lot on property located on Bruton Road at Buckner Boulevard, southwest corner.

Applicant/Owner: Casa Rock Partners, LTD

<u>Surveyor:</u> Windrose Land Surveying/Platting, Arthur Land Surveying

Application Filed: May 24,2019
Zoning: PD 366 (Subarea 2, Tract 3)

Staff Recommendation: Approval, subject to compliance with the