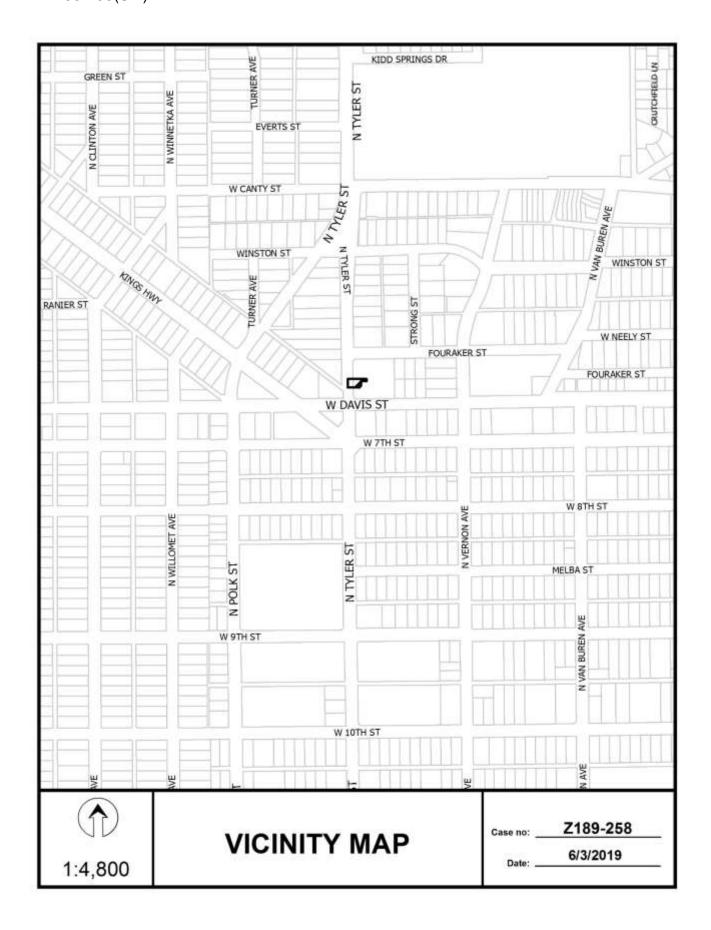

# 11. **Z189-258(SM)**Sarah May (CC District 1)

An application for an amendment to and renewal of Specific Use Permit No. 2238 for an alcoholic beverage establishment limited to a bar, lounge, or tavern and a private club-bar on property zoned Subdistrict 6 within Planned Development District No. 830, located on the east line of North Tyler Street, north of West Davis Street. <a href="Staff Recommendation">Staff Recommendation</a>: <a href="Approval">Approval</a> for a five-year period with eligibility for automatic renewals for additional five-year periods, subject to a revised site plan and conditions.

<u>Applicant</u>: Tiny Victories, Brandon Hays, Sole Owner <u>Representative</u>: Santos Martinez, La Sierra Planning Group