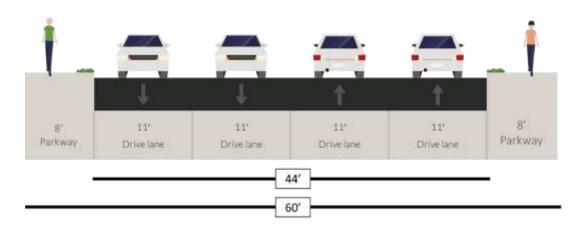

#### **Beckley Thoroughfare Plan Amendment**

Kimberly Smith Change the dimensional classification of Beckley Avenue from Davis (CC District 1) Street to Zang Boulevard from a four-lane undivided roadway (S-4-

U) to a special two-lane undivided roadway (SPCL 2U) in 60 feet of

right-of-way.

Staff Recommendation: Approval

CPC Thoroughfare Committee Recommendation: Approval