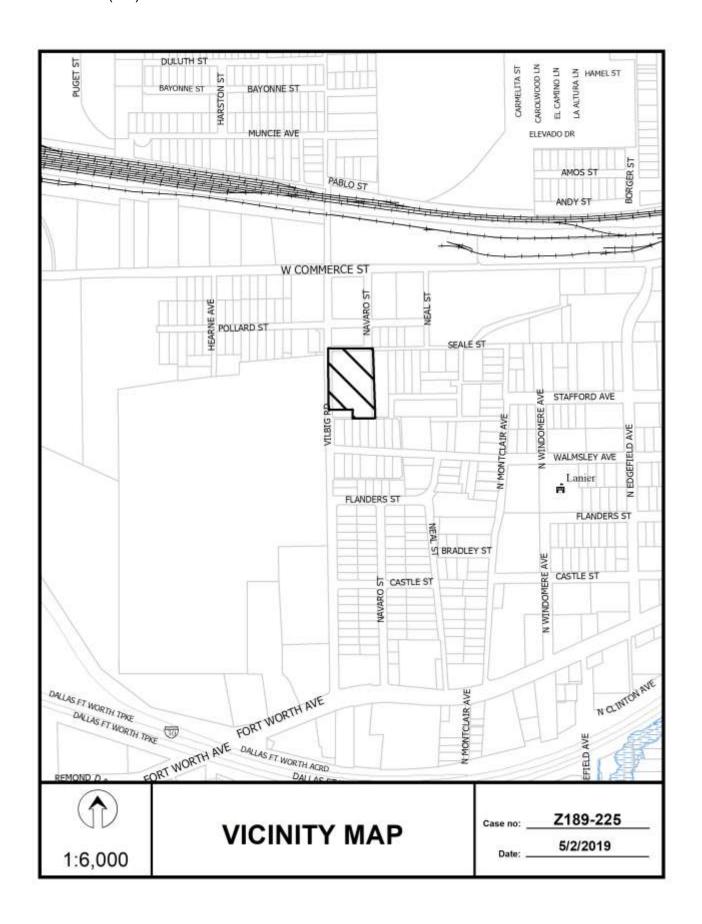

### 18. Z189-225(AU) Andreea Udrea (CC District 6)

An application for a Specific Use Permit for commercial motor vehicle parking on property zoned an IR Industrial Research District, on the southeast corner of Vilbig Road and Seale Street.

Staff Recommendation: **Denial.** 

Applicant/Representative: Juan Z Davila, sole owner

U/A From: May 16, 2019