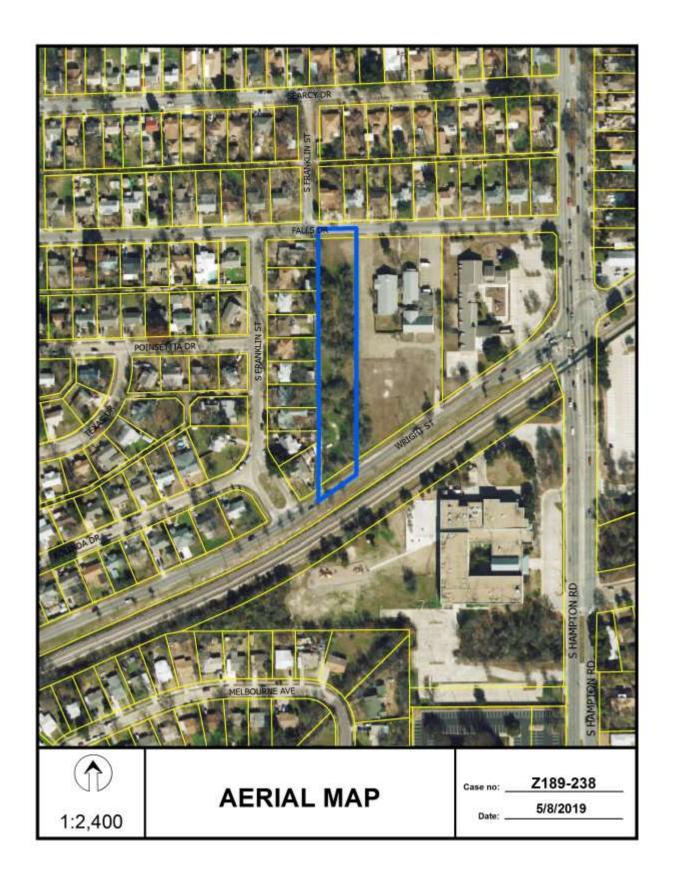

# Zoning Cases - Individual:

25. Z189-238(CY)
Carolina Yumet
(CC District 1)

An application for a TH-2(A) Townhouse District with deed restrictions volunteered by the applicant on property zoned an R-7.5(A) Single Family District located on the south side of Falls Drive and the north side of Wright Street, east of South Franklin Street.