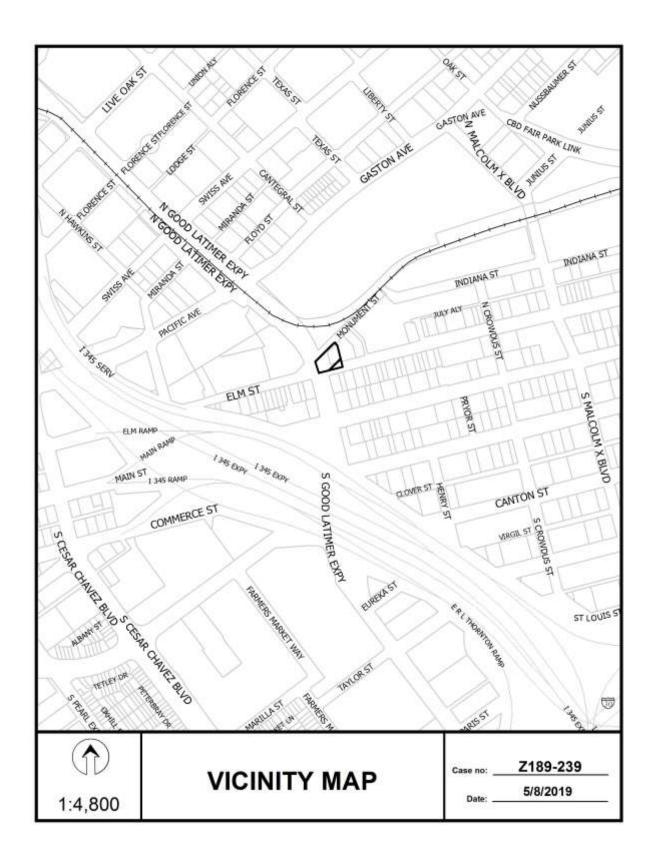

# 7. Z189-239(CY) Carolina Yumet (CC District 2)

An application for the renewal of Specific Use Permit No. 2150 for a bar, lounge, or tavern and an inside commercial amusement limited to a live music venue on property zoned Tract A within Planned Development District No. 269, the Deep Ellum/Near East Side Special Purpose District, at the northeast corner of Elm Street and South Good Latimer Expressway.

<u>Staff Recommendation</u>: <u>Approval</u>, for a two-year period, subject to conditions.

Applicant: Westdale Properties America I LTD.

Representative: Audra Buckley, Permitted Development