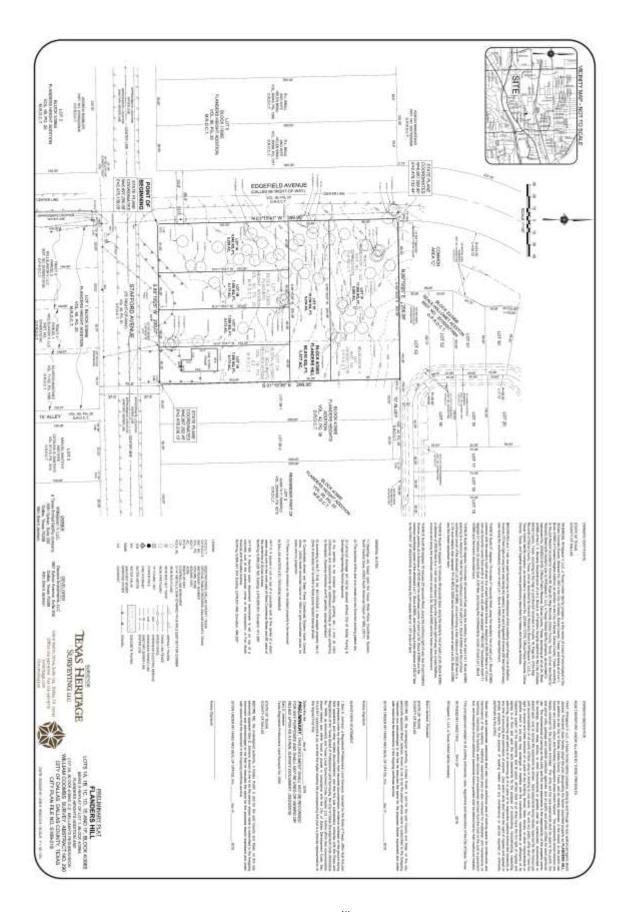

conditions listed in the docket.

(13) **S189-218** 

(CC District 6)

An application to replat a 1.377-acre tract of land containing all of Lots 1 and 2A in City Block 4/3965 to create six lots, with lots ranging in size from 7,556-square feet to 17,206-square feet on property located on Stafford Avenue at Edgefield Avenue, northeast corner.

Owner: Williejaxon V, LLC

Surveyor: Texas Heritage Surveying, LLC

Application Filed: May 23, 2019

Zoning: R-7.5(A)

Staff Recommendation: Approval, subject to compliance with the

conditions listed in the docket.