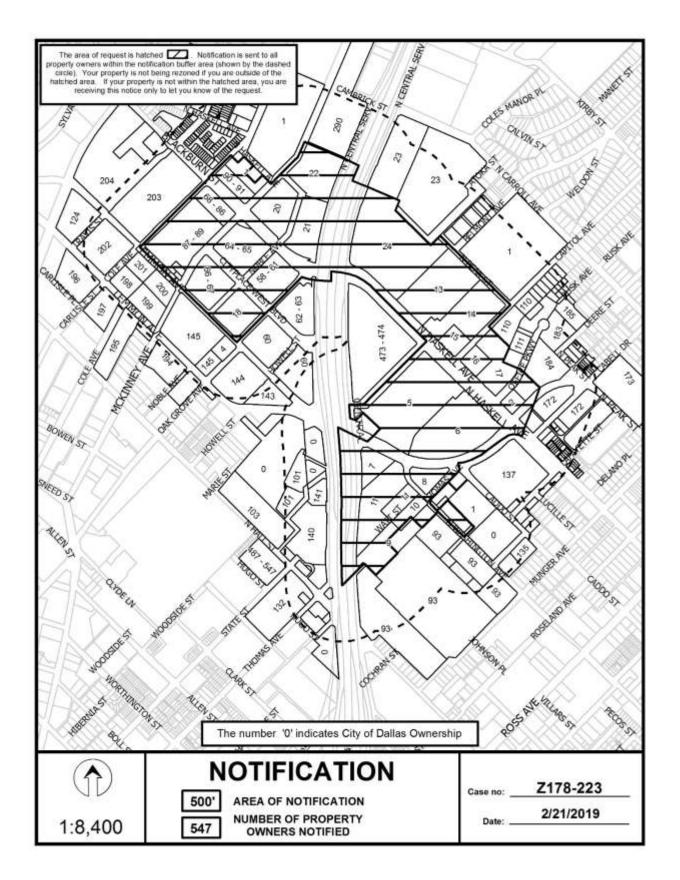

<u>Staff Recommendation</u>: <u>Approval</u>. <u>Applicant</u>: Bishop/Davis Urban, LLC

<u>U/A From</u>: May 16, 2019

24. Z178-223(CY)
Carolina Yumet
(CC District 2 & 14)

A City Plan Commission authorized hearing to determine proper zoning on property zoned Subarea C-1 within Subdistrict C; Subareas D-1, D-2, D-3, D-4, and D-5 within Subdistrict D; and Subdistricts E, E1, E2, F, G, H, H1 of Planned Development District No. 305, Cityplace; generally on both sides of North Central Expressway with Carroll Avenue to the north, Hall Street to the south, Turtle Creek Boulevard to the west, and Ross Avenue to the east and consisting of approximately 116.62 acres with consideration being given to amending the allowed square footage for nonresidential uses.

Staff Recommendation: **Approval** of the amendments.

Reconsideration Date: May 16, 2019

<u>U/A From:</u> March 7, 2019, March 21, 2019 and May 16, 2019