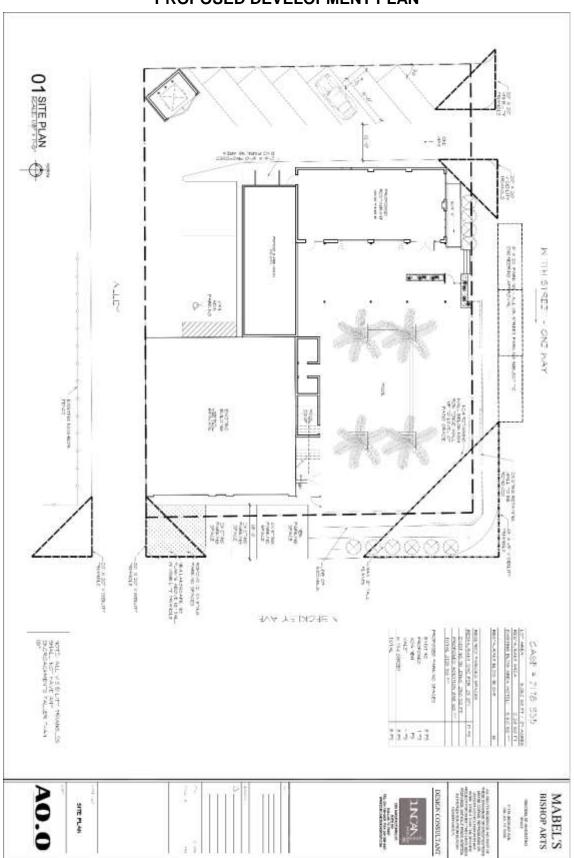

Staff Recommendation: Denial.

Applicant: William M. Velasco, sole owner

Representative: Rob Baldwin, Baldwin Associates

26. Z178-355-(CY) Carolina Yumet (CC District 1) An application for a Planned Development District for Community Retail District uses and a boutique hotel use on property zoned a CR Community Retail District located on the southwest corner of West 7th Street and North Beckley Avenue.

Staff Recommendation: Denial.

Applicant: Bishop Arts Dallas MKEG, LLC

Representative: Rob Baldwin, Baldwin Associates