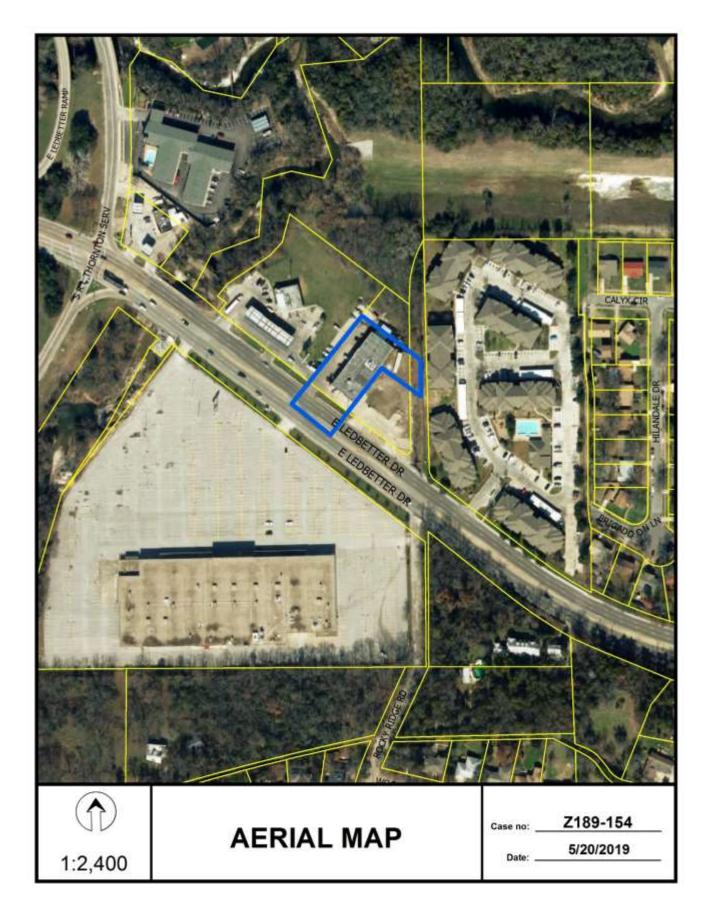

# 8. Z189-154(SM) Sarah May (CC District 4)

An application for a Specific Use Permit for the sale of alcoholic beverages in conjunction with a restaurant without drive-in service on property zoned an RR-D-1 Regional Retail District with a D-1 Liquor Control Overlay, located on the northeast line of East Ledbetter Drive and the west line of Rocky Ridge Road.

<u>Staff Recommendation</u>: <u>Approval</u> for a two-year period, subject to a site plan and conditions.

Applicant: Daquiri Dash, LLC - Adrian Quezada, Sole Manager