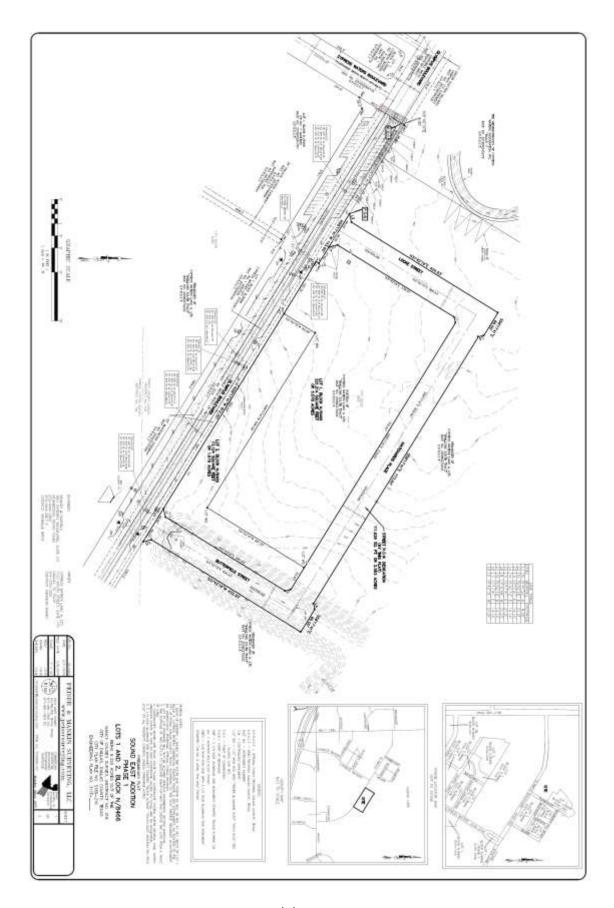

#### CITY PLAN COMMISSION

THURSDAY JUNE 20, 2019

FILE NUMBER: S189-216 SENIOR PLANNER: Mohammad H. Bordbar

**LOCATION:** Olympus Boulevard, east of Cypress Water

**DATE FILED:** May 22, 2019 **ZONING:** PD 741 (Subarea A)

PD LINK: http://dallascityattorney.com/51P/Articles%20Supp%2045/ARTICLE%20741.pdf

CITY COUNCIL DISTRICT: 6 SIZE OF REQUEST: 1.677-acre MAPSCO: 11A-L

**OWNER:** Cypress Water Land A, LTD

**REQUEST:** An application to create one 1.677-acre lot and one 5.064-acre lot from a 9.301-acre tract of land in City Block 8466 on property located on Olympus Boulevard, east of Cypress Water.