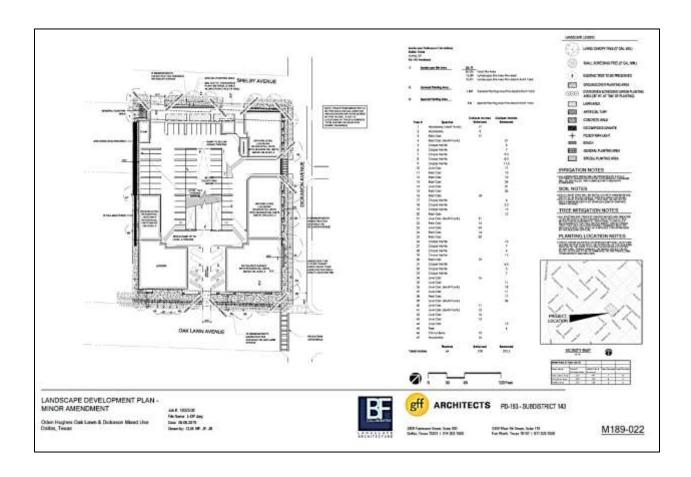

turn-lane in 60 feet of right-of-way Staff Recommendation: **Approval** 

CPC Thoroughfare Committee Recommendation: Approval

Miscellaneous Items:

M189-022(AM)

Abraham Martinez (CC District 11)

An application for a minor amendment to an existing development plan and landscape plan on property zoned Planned Development Subdistrict No. 143 within Plan Development District No. 193, the Oak Lawn Special Purpose District generally bounded by Shelby Avenue,

Dickason Avenue, and Oak Lawn Avenue.

Staff Recommendation: Approval. Applicant: NADG Oaklawn LTD Ps

Representative: Lindsay Kramer; Masterplan

W189-003(SH)

Sharon Hurd (CC District 14)

An application for a waiver of the two-year waiting period to submit a zoning application on property zoned Planned Development Subdistrict No. 134 for O-2-D Office Subdistrict, barber and beauty shop, and massage establishment uses within Planned Development District No. 193, the Oak Lawn Special Purpose District with a D Liquor