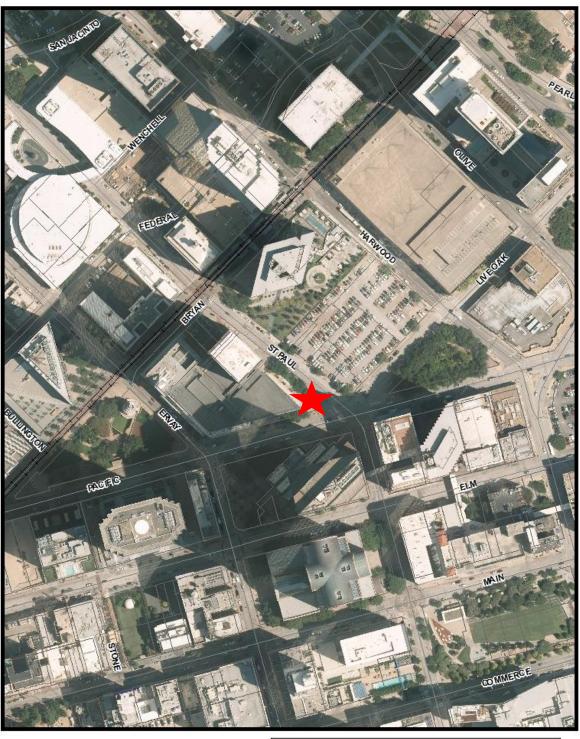

### <u>Downtown SPSD – Retail A:</u>

1903290021

Steve Long (CC District 14)

An application for a Certificate of Appropriateness by Dean Kraus of Hancock Sign Company for a 31-square foot detached premise landscape sign at 325 North Saint Paul Street (east side of property).

Staff Recommendation: Approval.

Special Sign District Advisory Committee Recommendation:

Approval.

Applicant: Dean Kraus

Owner: Four Point Star LP, and Albert J. Toole, Sr. et al.