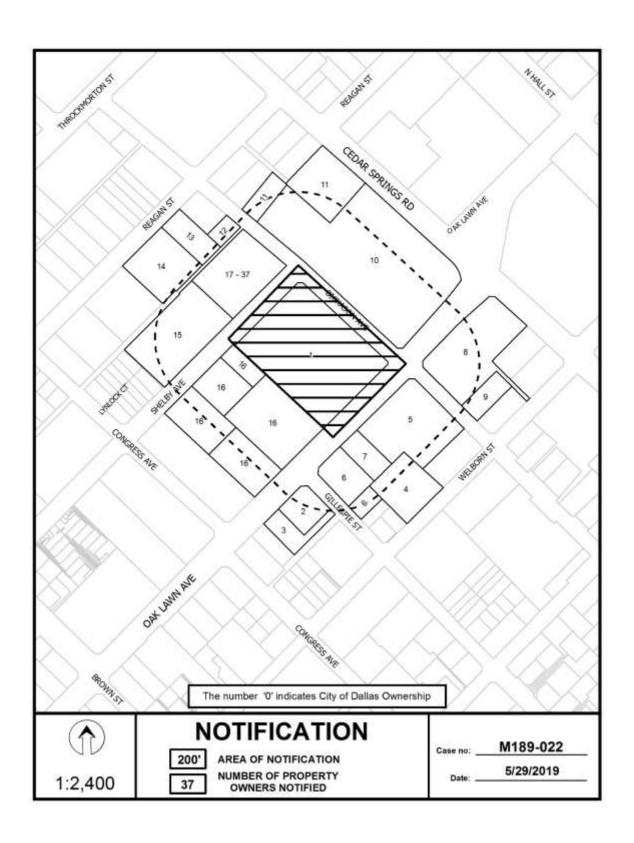

turn-lane in 60 feet of right-of-way Staff Recommendation: **Approval** 

CPC Thoroughfare Committee Recommendation: Approval

Miscellaneous Items:

M189-022(AM)

Abraham Martinez (CC District 11)

An application for a minor amendment to an existing development plan and landscape plan on property zoned Planned Development Subdistrict No. 143 within Plan Development District No. 193, the Oak Lawn Special Purpose District generally bounded by Shelby Avenue,

Dickason Avenue, and Oak Lawn Avenue.

Staff Recommendation: Approval. Applicant: NADG Oaklawn LTD Ps

Representative: Lindsay Kramer; Masterplan

W189-003(SH)

Sharon Hurd (CC District 14)

An application for a waiver of the two-year waiting period to submit a zoning application on property zoned Planned Development Subdistrict No. 134 for O-2-D Office Subdistrict, barber and beauty shop, and massage establishment uses within Planned Development District No. 193, the Oak Lawn Special Purpose District with a D Liquor