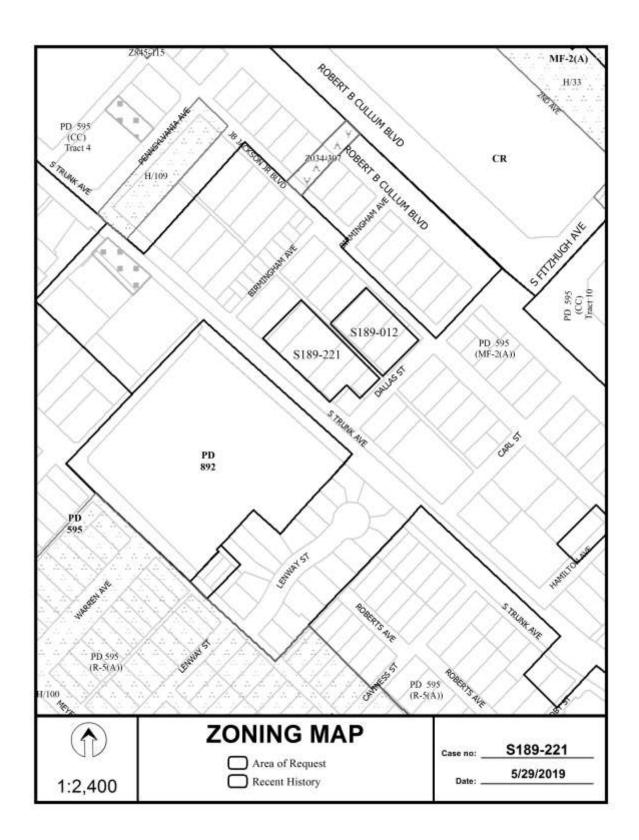

**THURSDAY JUNE 20, 2019** 

FILE NUMBER: S189-221 SENIOR PLANNER: Mohammad H. Bordbar

**LOCATION:** Trunk Avenue at Dallas Street, northwest corner

**DATE FILED:** May 23, 2019 **ZONING:** PD 595 (MF-2(A)

PD LINK: http://dallascityattorney.com/51P/Articles%20Supp%2039/ARTICLE%20595.pdf

CITY COUNCIL DISTRICT: 7 SIZE OF REQUEST: 0.951-acre MAPSCO: 46U

# OWNER:

**REQUEST:** An application to replat a 0.951-acre tract of land containing all of Lots 11 through 15 and part of Lot 16 in City Block 18/1387 to create seven lots ranging in size from 1,691-square feet to 28, 825-square feet on property located on Trunk Avenue at Dallas Street, northwest corner.

#### SUBDIVISION HISTORY:

1. S189-012 was a request northeast of the present request to replat a 0.269-acre tract of land containing all of Lots 5, 6, 7, and 8 in City Block 18/1387 to create one lot on property located on J. B. Jackson Jr. Boulevard at Dallas Street, west corner. The request was approved November I, 2018 but has not been recorded.