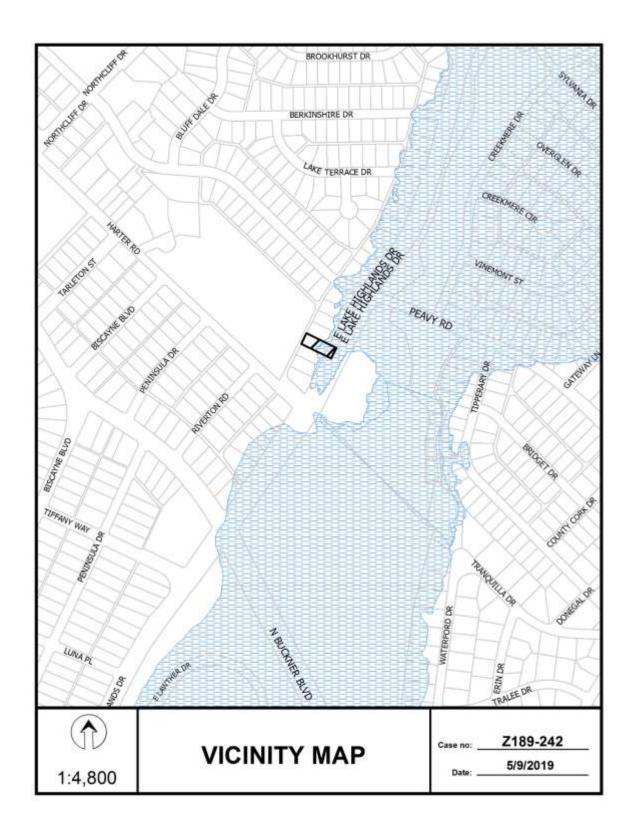

# 4. Z189-242(AU) Andreea Udrea (CC District 9)

An application for a Specific Use Permit for a child-care facility use on property zoned an R-7.5(A) Single Family Residential District, located on the west line of East Lake Highlands Drive, north of Harter Road, and south of Peavy Road.

<u>Staff Recommendation</u>: <u>Approval</u>, for a five-year period with eligibility for automatic renewals for additional five-year periods, subject to a site plan and conditions.

Applicant: Susan L. Trumbo