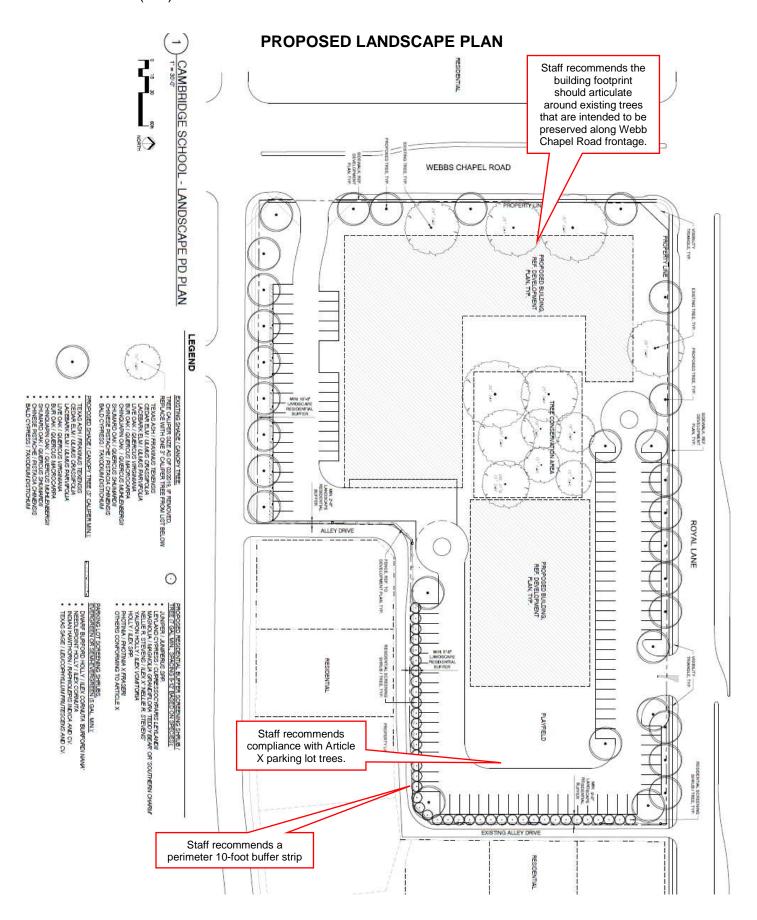

# 20. **Z189-213(SM)**Sarah May (CC District 13)

An application for an amendment to Planned Development District No. 623, on the southeast corner of Royal Lane and Webb Chapel Road. Staff Recommendation: **Approval**, subject to a revised development plan, a revised landscape plan, a revised traffic management plan, and staff's recommended conditions.

Applicant: The Cambridge School

Representative: Rob Baldwin, Baldwin Associates

<u>U/A From:</u> May 2, 2019