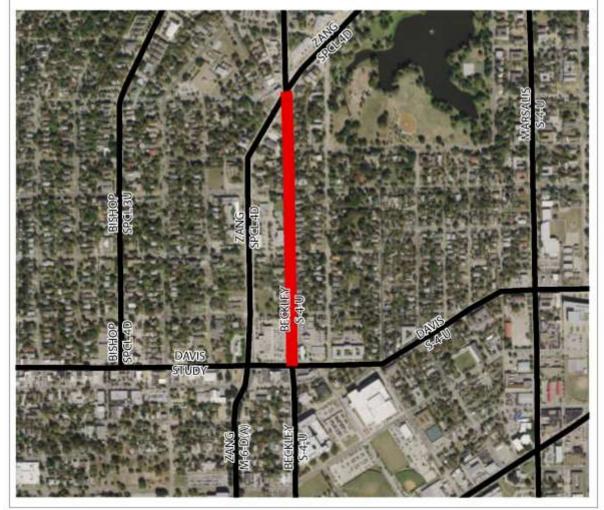

#### **Beckley Thoroughfare Plan Amendment**

Kimberly Smith Change the dimensional classification of Beckley Avenue from Davis (CC District 1) Street to Zang Boulevard from a four-lane undivided roadway (S-4-

U) to a special two-lane undivided roadway (SPCL 2U) in 60 feet of

right-of-way.

Staff Recommendation: Approval

CPC Thoroughfare Committee Recommendation: Approval