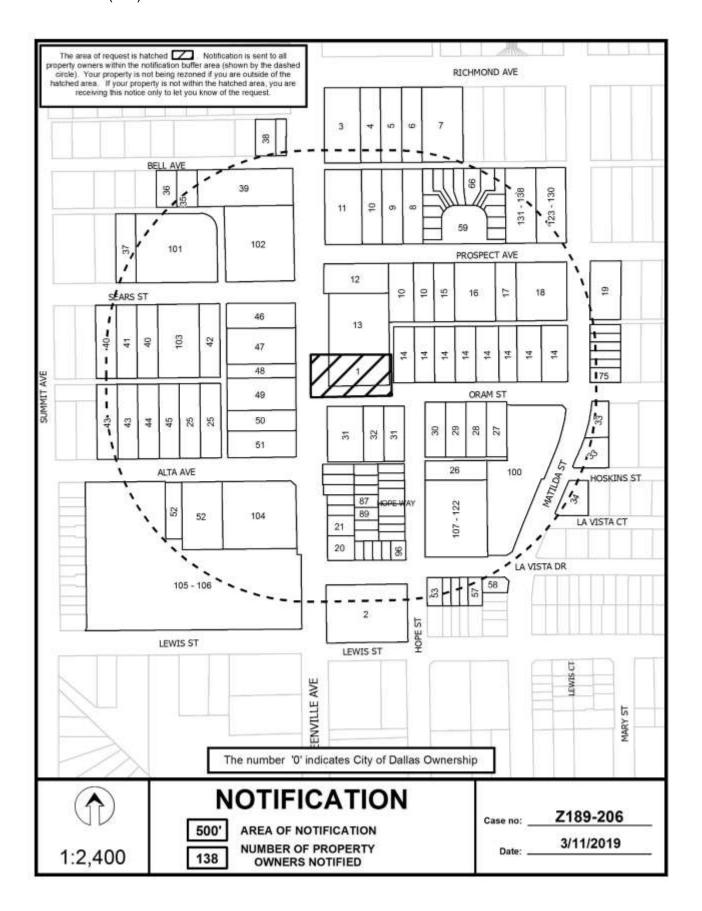

# 21. **Z189-206(SM)**

Sarah May (CC District 14) An application for a new subdistrict within Planned Development District No. 842 with a MD-1 Modified Delta Overlay on the northeast corner of Greenville Avenue and Oram Street.

<u>Staff Recommendation</u>: <u>Approval</u>, subject to staff's recommended conditions.

Applicant: Gideon Interests, Inc.

Representative: Rob Baldwin, Baldwin Associates

<u>U/A From</u>: May 16, 2019