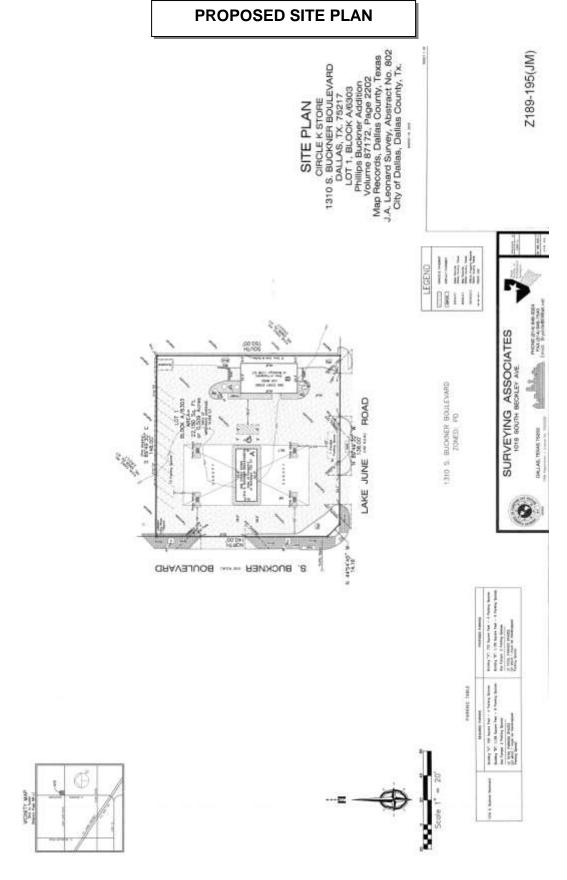

# 17. Z189-195(JM) Jennifer Muñoz (CC District 5)

An application for a Specific Use Permit for the sale of alcoholic beverages in conjunction with a general merchandise or food store 3,500 square feet or less on property zoned Subarea 2 within Planned Development District No. 366, the Buckner Boulevard Special Purpose District, with a D-1 Liquor Control Overlay, on the northeast corner of South Buckner Boulevard and Lake June Road.

<u>Staff Recommendation:</u> <u>Approval,</u> for a two-year period with eligibility for automatic renewals for additional five-year periods, subject to a site plan and conditions.

Applicant: Circle K Stores Inc.

Representative: Audra Buckley, Permitted Development

U/A From: April 18, 2019 and May 16, 2019