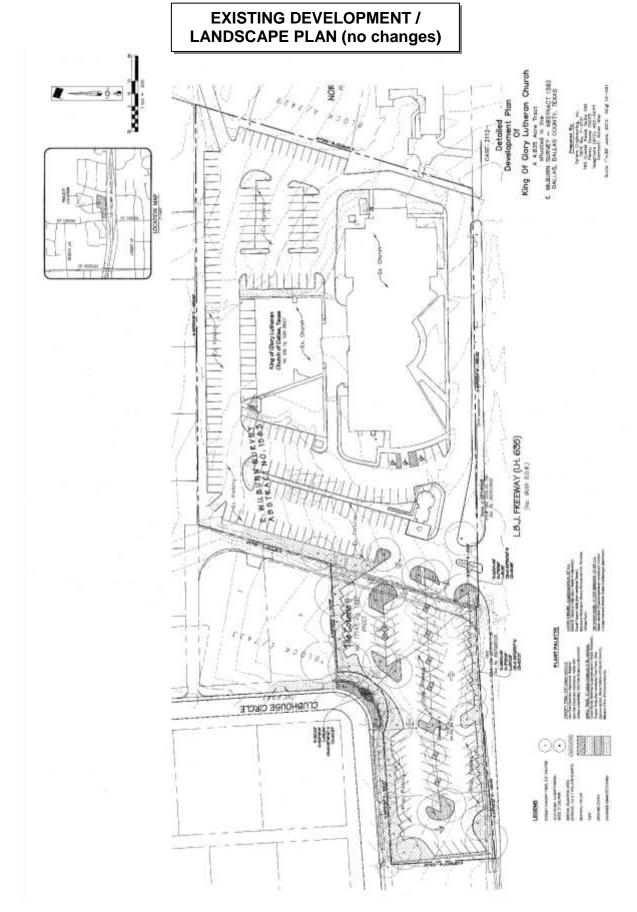

# 22. **Z189-210(SM)**

Sarah May (CC District 11) An application for an amendment to Planned Development District No. 880, located on the north line of Lyndon B. Johnson Freeway, between Ridgeview Circle and Hughes Lane.

<u>Staff Recommendation</u>: <u>Approval</u>, subject to staff's recommended conditions.

Applicant: Michael Weir

Representative: Rob Baldwin, Baldwin Associates

U/A From: May 2, 2019