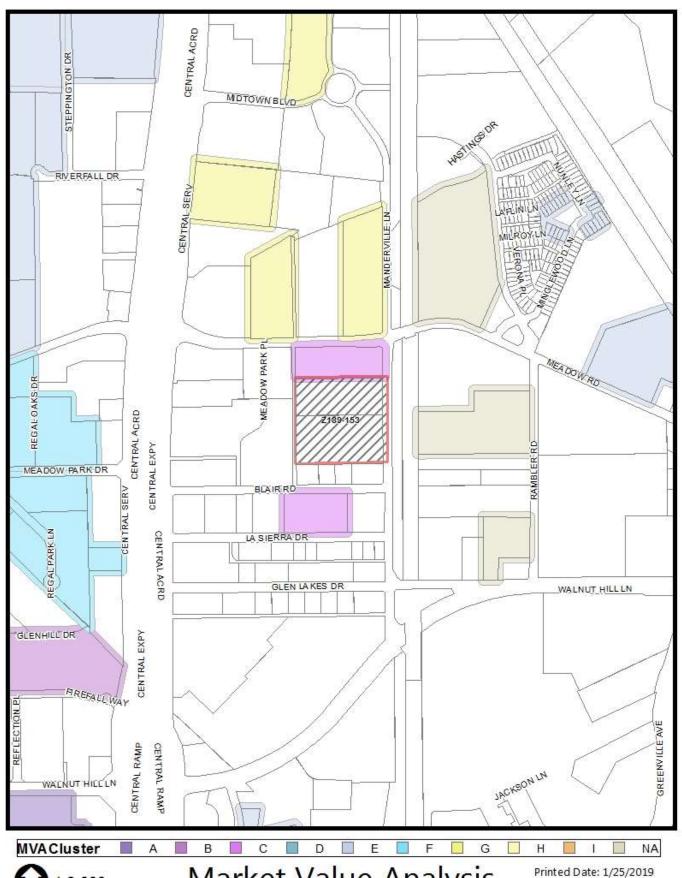

# 19. **Z189-153(SM)**Sarah May (CC District 13)

An application for an MU-2 Mixed Use District with deed restrictions volunteered by the applicant on property zoned an MF-2(A) Multifamily District on the west line of Manderville Lane, south of Meadow Road. <a href="Staff Recommendation">Staff Recommendation</a>: <a href="Approval">Approval</a>, subject to deed restrictions volunteered by the applicant.

<u>Applicant</u>: Persist Investment Corporation; Pearl Investment Corporation

Representative: Tommy Mann and Brad Williams, Winstead PC U/A From: March 7, 2019, April 4, 2019 and May 16, 2019