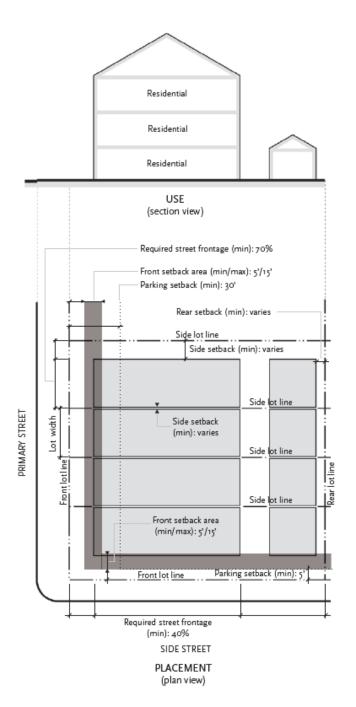

than one story in height, however, units must not be vertically mixed. Each unit must have its own external entrance. No on-site surface parking is permitted between the building and the street. Garages facing the primary street are prohibited. In the RTN district, only one unit per lot is permitted. An elevated ground floor for residential uses is recommended to ensure privacy.

# (2) Character Examples.

Character examples are provided below for illustrative purposes only and are intended to be character examples of the development type and not the streetscape.











RTN



#### (3) Districts Permitted.

WMU-3, WMU-5 LOW: WR-3, WR-5 MEDIUM: WMU-8, WMU-12 WR-8, WR-12

DCA 078-011 (Creation of Article XIII)

Article XIII, Form Districts | 3-31



townhouse

# (4) Use and Placement.



#### **BUILDING USE**

A summary of permitted uses is shown on the left. For a complete list of permitted uses, see Section 51A-13.306, "Uses."

#### BUILDING PLACEMENT

| Area (max sf) Width (min ft) Width (min ft) None Lot coverage (max)  FRONT SETBACK AREA Primary street (min/max ft) Side street (min/max ft) Service street (min/max ft) Service street (min/max ft) Side street (min)  REQUIRED STREET FRONTAGE Primary street (min) Service street (min) Service street (min) Service street (min)  PARKING SETBACK From primary street (min ft) From side street (min ft) From service street (min ft) Shutting single-family district (min ft) Abutting multifamily or nonresidential district or alley (min ft)  SIDE SETBACK Abutting multifamily or nonresidential district (min ft) Abutting multifamily o