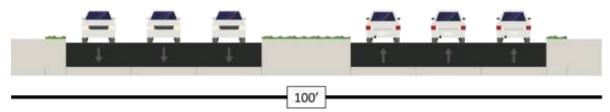

#### Market Center Thoroughfare Plan Amendment

Kimberly Smith (CC District 2.6)

Change the dimensional classification of Market Center Boulevard from Oak Lawn Avenue to Harry Hines Boulevard from a Study roadway to a special five-lane divided roadway (SPCL 5D) with two-lanes southbound, three-lanes northbound, and a separated shared use path a shared-use path in 100 feet of right-of-way.

Staff Recommendation: Approval

CPC Thoroughfare Committee Recommendation: Approval