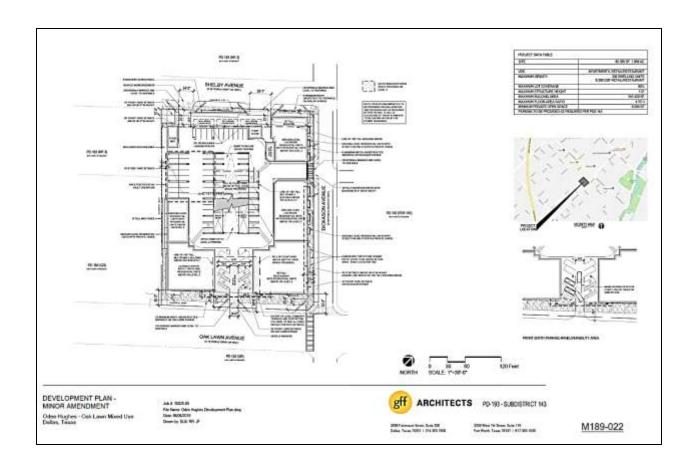

turn-lane in 60 feet of right-of-way Staff Recommendation: **Approval** 

CPC Thoroughfare Committee Recommendation: Approval

Miscellaneous Items:

M189-022(AM)

Abraham Martinez (CC District 11)

An application for a minor amendment to an existing development plan and landscape plan on property zoned Planned Development Subdistrict No. 143 within Plan Development District No. 193, the Oak Lawn Special Purpose District generally bounded by Shelby Avenue,

Dickason Avenue, and Oak Lawn Avenue.

Staff Recommendation: Approval. Applicant: NADG Oaklawn LTD Ps

Representative: Lindsay Kramer; Masterplan

W189-003(SH)

Sharon Hurd (CC District 14)

An application for a waiver of the two-year waiting period to submit a zoning application on property zoned Planned Development Subdistrict No. 134 for O-2-D Office Subdistrict, barber and beauty shop, and massage establishment uses within Planned Development District No. 193, the Oak Lawn Special Purpose District with a D Liquor