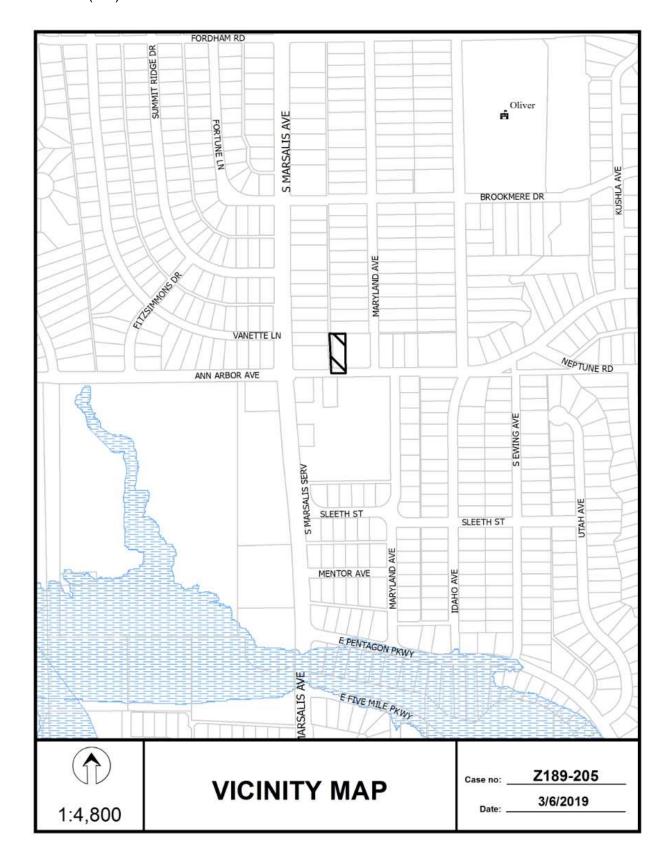

# 15. Z189-205(PD) Pamela Daniel (CC District 4)

An application for the renewal of Specific Use Permit No. 1931 for the sale of alcoholic beverages in conjunction with a general merchandise or food store greater than 3,500 square feet on property zoned a CR-D-1 Community Retail District with a D-1 Liquor Control Overlay, on the north side of Ann Arbor Avenue, east of South Marsalis Avenue. <a href="Staff Recommendation: Approval">Staff Recommendation: Approval</a> for a five-year period with eligibility for automatic renewals for additional five-year periods, subject to conditions.

Applicant: Sam's Grocery

Representative: Rob Baldwin, Baldwin Associates

U/A From: May 2, 2019