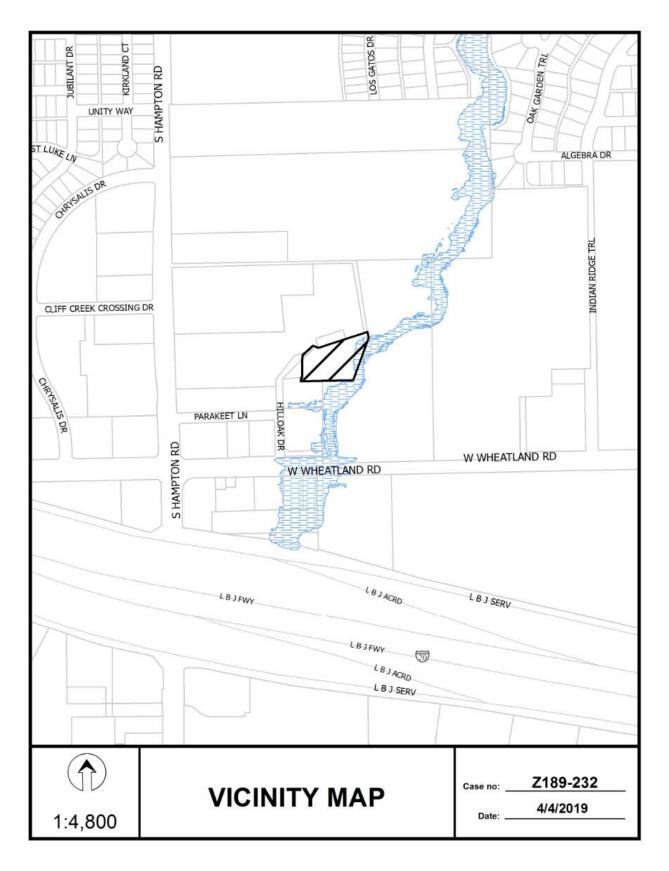

# 14. Z189-232(PD) Pamela Daniel (CC District 6)

An application for a CH Clustered Housing District on property zoned an R-7.5(A) Single Family District, north of West Wheatland Road, at the terminus of Hill Oak Drive.

Staff Recommendation: **Denial.** 

Applicant/Representative: Rev. Montreal Martin

U/A From: June 6, 2019