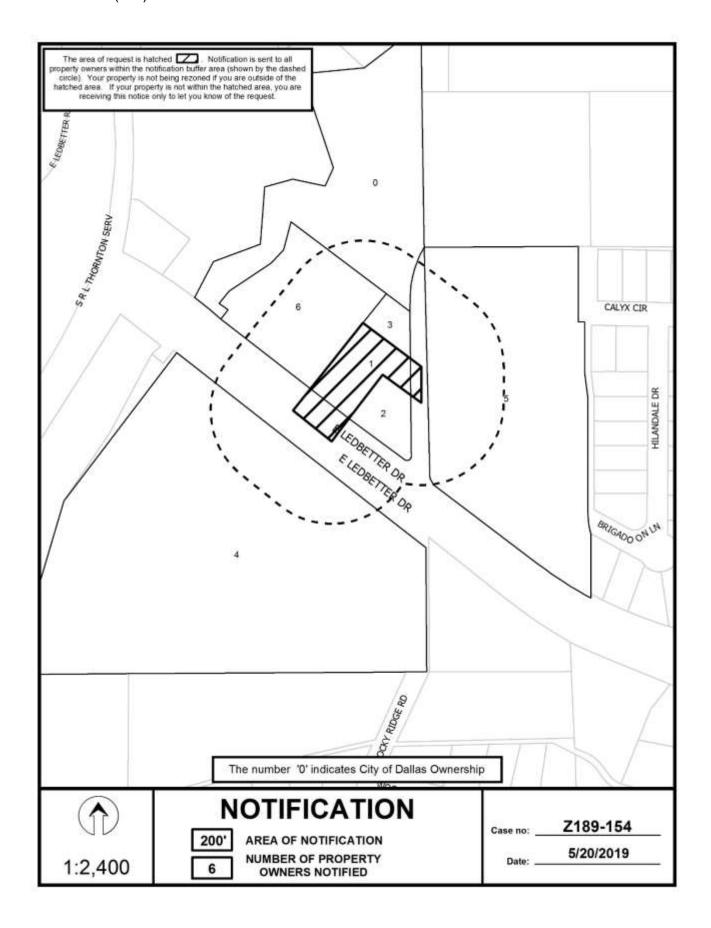

# 8. Z189-154(SM) Sarah May (CC District 4)

An application for a Specific Use Permit for the sale of alcoholic beverages in conjunction with a restaurant without drive-in service on property zoned an RR-D-1 Regional Retail District with a D-1 Liquor Control Overlay, located on the northeast line of East Ledbetter Drive and the west line of Rocky Ridge Road.

<u>Staff Recommendation</u>: <u>Approval</u> for a two-year period, subject to a site plan and conditions.

Applicant: Daquiri Dash, LLC - Adrian Quezada, Sole Manager