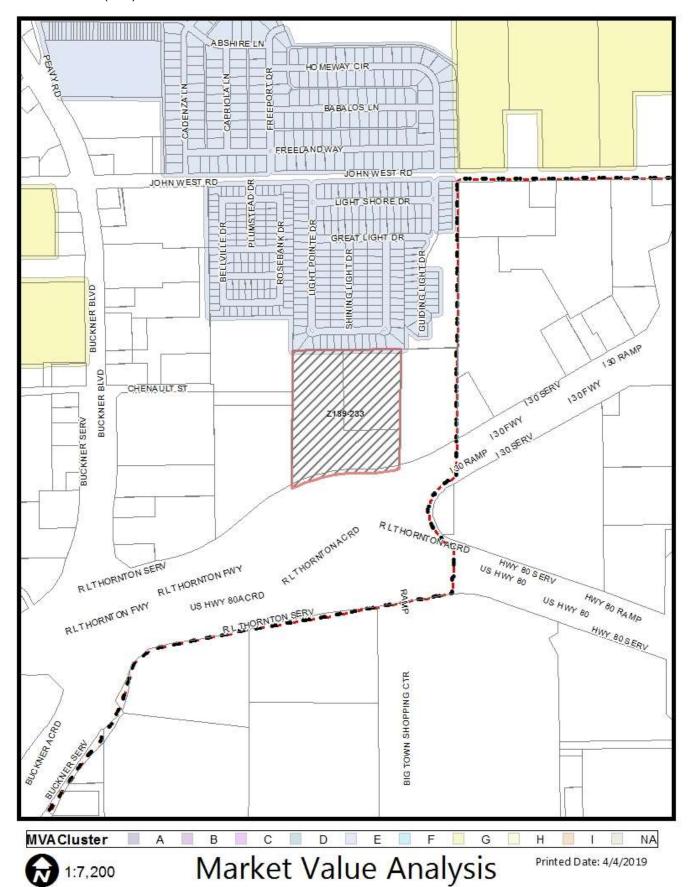

# 9. Z189-233(SM) Sarah May (CC District 7)

An application for a Planned Development District for LI Light Industrial District uses, on property zoned an R-7.5(A) Single Family District located on the north line of Interstate Highway 30, east of North Buckner Boulevard.

<u>Staff Recommendation</u>: <u>Approval</u>, subject to a development plan and conditions.

Applicant: Jones Development

Representative: Rob Baldwin, Baldwin Associates