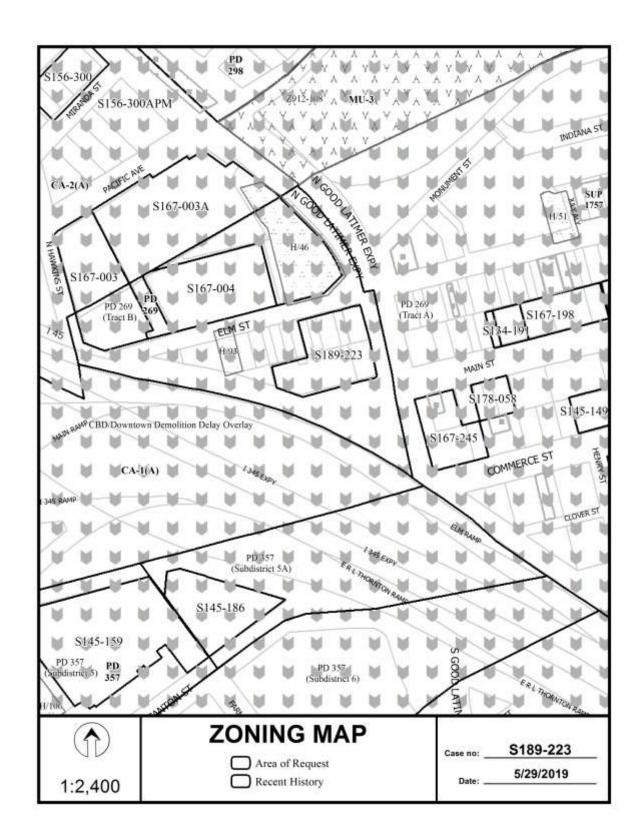

**LOCATION:** Main Street at Good Latimer Expressway, northwest corner.

**DATE FILED:** May 23, 2019 **ZONING:** PD 269 (Tract B)

PD LINK: http://dallascityattorney.com/51P/Articles%20Supp%2038/ARTICLE%20269.pdf

CITY COUNCIL DISTRICT: 2 SIZE OF REQUEST: 0.998-acre MAPSCO: 45M

**OWNER:** Elm Street Lofts, LLC

**REQUEST:** An application to create one 0.998-acre lot from a tract of land in City Blocks 170 and 182 on property located on Main Street at Good Latimer Expressway, northwest corner.

#### SUBDIVISION HISTORY:

- 1. S178-058 was a request southeast of the present request to create one 0.230-acre lot from a tract of land containing part of City Block 183 on property located at 2618 Main Street, east of South Good Latimer Expressway. The request was approved January 4, 2018 and recorded October 23, 2018.
- 2. S167-245 was request southeast of the present request to create one 0.5970-acre lot from a tract of land in City Block 183 on property located at South Good–Latimer Expressway between Main Street and Commerce Street. The request was approved August 17, 2017 and recorded July 17, 2018.
- 3. S167-198 was an application northeast of the present request to create a 0.689-acre lot from a tract of land in City Block 182 on property located on Main Street, west of Pryor Street. The request was approved June 22, 2017 and recorded January 15, 2019.
- 4. S167-004 was a request northwest of the present request to create a 1.260-acre lot from a tract of land containing part of City Block G3/280 and a portion of an abandoned alley on property located on Elm Street between Hawkins Street and Good-Latimer Expressway. The request was approved November 10, 2016 and has not been recorded.
- 5. S167-003A was a request northwest of the present request to create one 1.244-acre lot, and one 3.485-acre lot from a 4.729-acre tract of land containing part of abandoned portions of Hawkins Street, and a variable width alley in City Blocks 270½, 280 and G3/280 on property located at 2505 Elm Street and fronting on Pacific Avenue, Good-Latimer Expressway, Elm Street, and Hawkins Street. The request was approved November 10, 2016 and has been withdrawn.
- 6. S156-300 was request northwest of the present request to replat a 0.538-acre tract of land containing part of Lot 11, and all of Lots 7, 8, 9, and 10 in City Block 279 1/2 to create one lot on property located on Good-Latimer Expressway