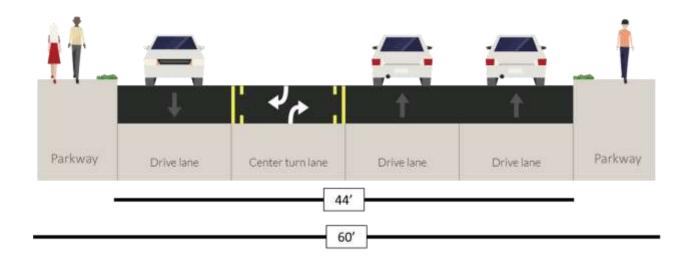

Burbank Thoroughfare Plan Amendment

Kimberly Smith Change the dimensional classification of Burbank Street from Harry (CC District 2) Hines Boulevard to Denton Drive from a four-lane undivided

roadway (S-4-U) to a special four-lane undivided roadway (SPCL 4U) with one-lane westbound, two-lanes eastbound, and a center

turn-lane in 60 feet of right-of-way Staff Recommendation: **Approval** 

CPC Thoroughfare Committee Recommendation: Approval

Miscellaneous Items:

M189-022(AM)

Abraham Martinez (CC District 11)

An application for a minor amendment to an existing development plan and landscape plan on property zoned Planned Development Subdistrict No. 143 within Plan Development District No. 193, the Oak Lawn Special Purpose District generally bounded by Shelby Avenue,