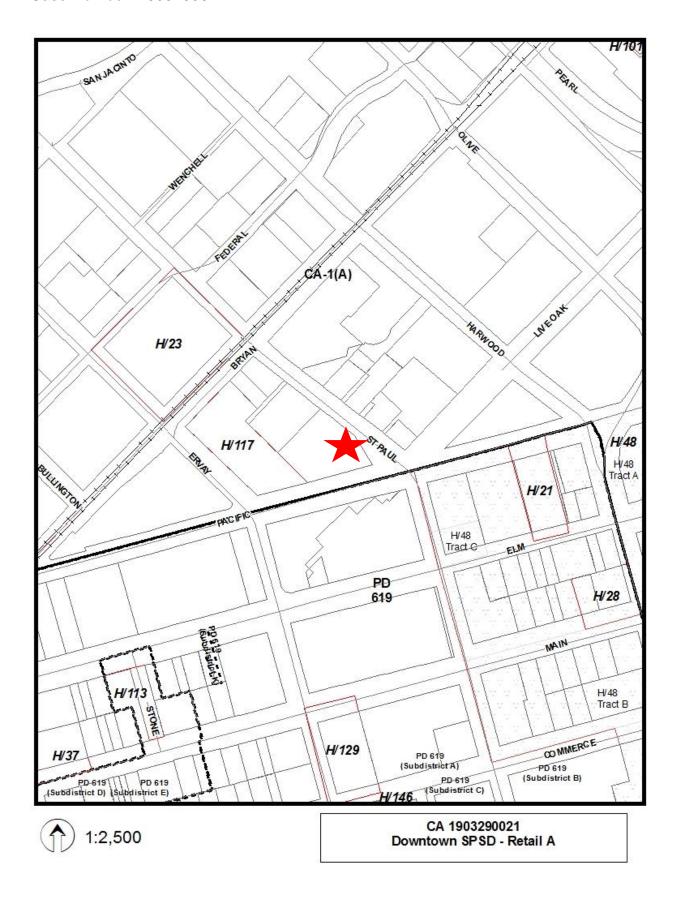

### <u>Downtown SPSD – Retail A:</u>

1903290021

Steve Long (CC District 14)

An application for a Certificate of Appropriateness by Dean Kraus of Hancock Sign Company for a 31-square foot detached premise landscape sign at 325 North Saint Paul Street (east side of property).

Staff Recommendation: Approval.

Special Sign District Advisory Committee Recommendation:

Approval.

Applicant: Dean Kraus

Owner: Four Point Star LP, and Albert J. Toole, Sr. et al.