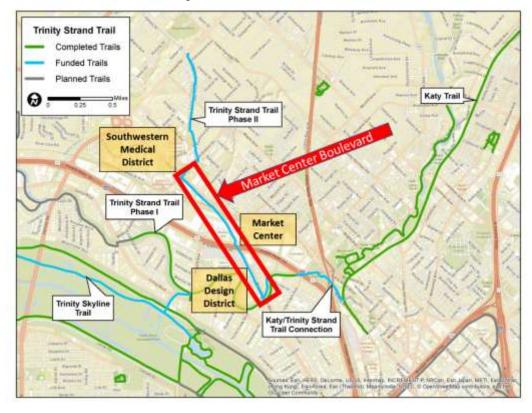

#### Market Center Thoroughfare Plan Amendment

Kimberly Smith (CC District 2.6)

Change the dimensional classification of Market Center Boulevard from Oak Lawn Avenue to Harry Hines Boulevard from a Study roadway to a special five-lane divided roadway (SPCL 5D) with two-lanes southbound, three-lanes northbound, and a separated shared use path a shared-use path in 100 feet of right-of-way.

Staff Recommendation: Approval

CPC Thoroughfare Committee Recommendation: Approval