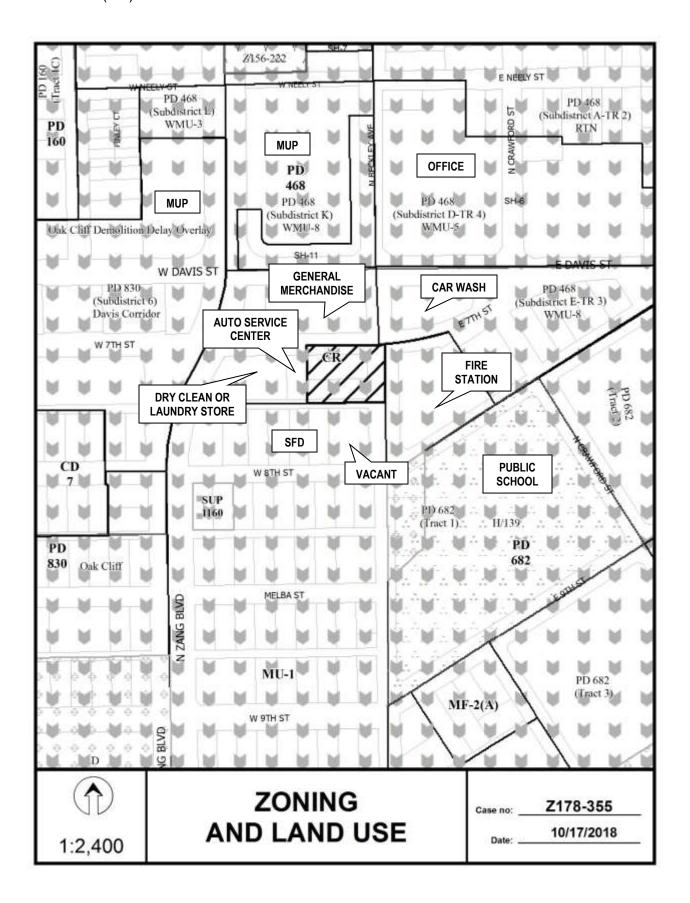

Staff Recommendation: Denial.

Applicant: William M. Velasco, sole owner

Representative: Rob Baldwin, Baldwin Associates

26. Z178-355-(CY) Carolina Yumet (CC District 1) An application for a Planned Development District for Community Retail District uses and a boutique hotel use on property zoned a CR Community Retail District located on the southwest corner of West 7th Street and North Beckley Avenue.