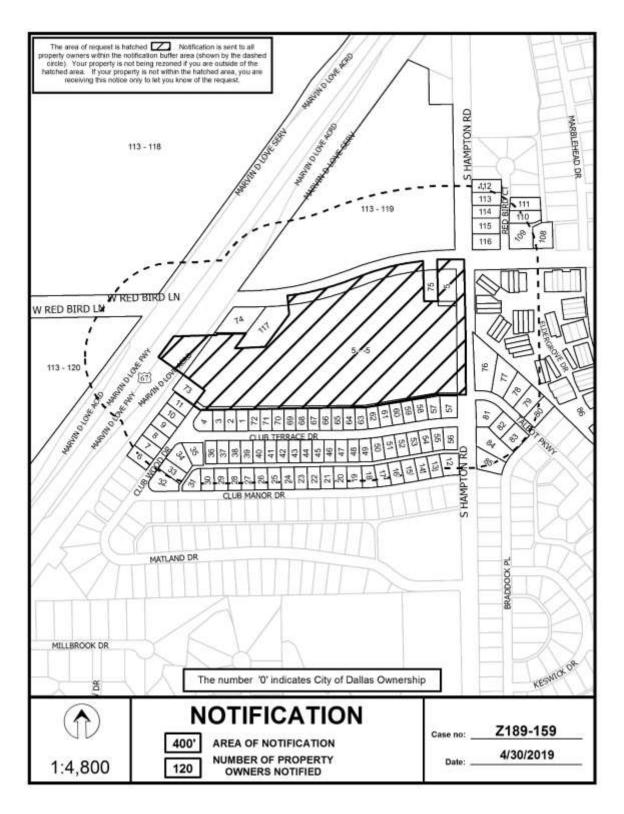

# 13. Z189-159(CT) Carlos Talison (CC District 3)

An application for the removal of a D Liquor Control Overlay on property zoned an RR-D Regional Retail District with a D Liquor Control Overlay with consideration given to a D-1 Liquor Control Overlay on the east line of Marvin D. Love Freeway, south of West Red Bird Lane.

Staff Recommendation: **Denial.** 

Applicant: TCHF V, LP

Representative: Charles Lucenay

U/A From: May 16, 2019