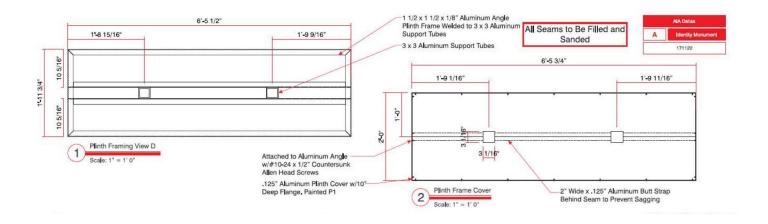

### <u>Downtown SPSD – Retail A:</u>

1903290021

Steve Long (CC District 14)

An application for a Certificate of Appropriateness by Dean Kraus of Hancock Sign Company for a 31-square foot detached premise landscape sign at 325 North Saint Paul Street (east side of property).

Staff Recommendation: Approval.

Special Sign District Advisory Committee Recommendation:

Approval.

Applicant: Dean Kraus

Owner: Four Point Star LP, and Albert J. Toole, Sr. et al.