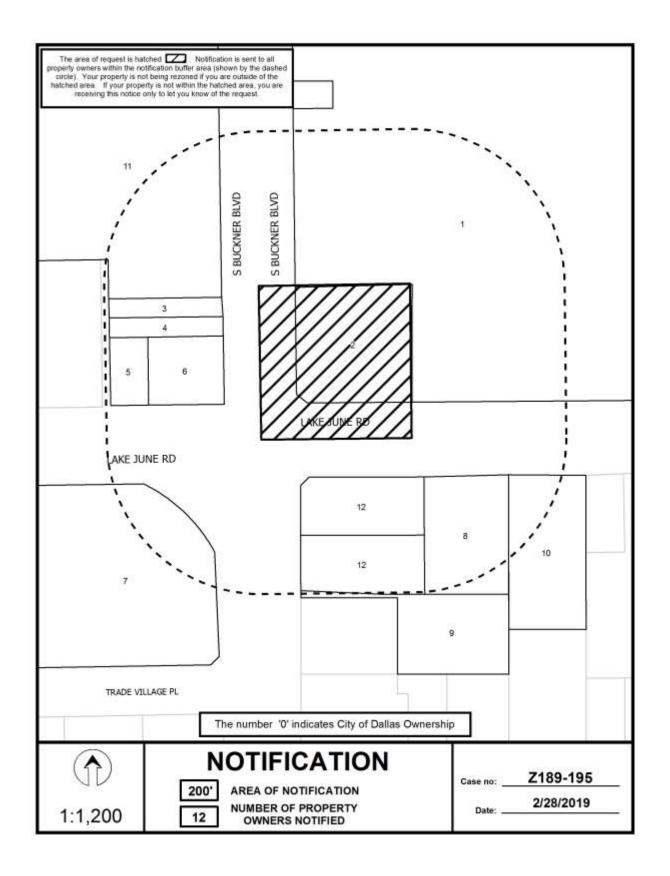

# 17. Z189-195(JM) Jennifer Muñoz (CC District 5)

An application for a Specific Use Permit for the sale of alcoholic beverages in conjunction with a general merchandise or food store 3,500 square feet or less on property zoned Subarea 2 within Planned Development District No. 366, the Buckner Boulevard Special Purpose District, with a D-1 Liquor Control Overlay, on the northeast corner of South Buckner Boulevard and Lake June Road.

<u>Staff Recommendation:</u> <u>Approval,</u> for a two-year period with eligibility for automatic renewals for additional five-year periods, subject to a site plan and conditions.

Applicant: Circle K Stores Inc.

Representative: Audra Buckley, Permitted Development

U/A From: April 18, 2019 and May 16, 2019