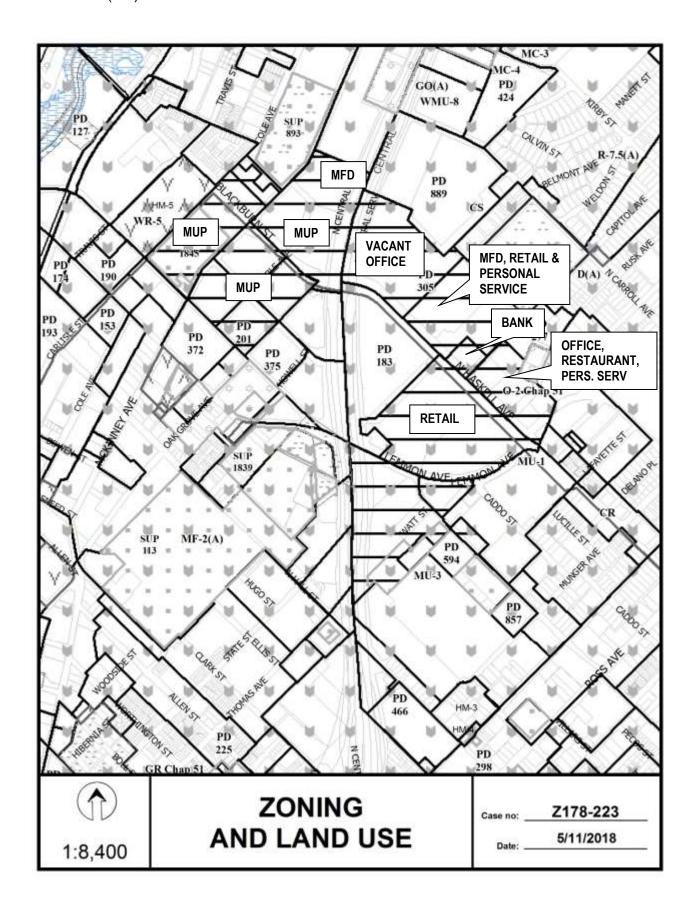

<u>Staff Recommendation</u>: <u>Approval</u>. <u>Applicant</u>: Bishop/Davis Urban, LLC

<u>U/A From</u>: May 16, 2019

24. Z178-223(CY)
Carolina Yumet
(CC District 2 & 14)

A City Plan Commission authorized hearing to determine proper zoning on property zoned Subarea C-1 within Subdistrict C; Subareas D-1, D-2, D-3, D-4, and D-5 within Subdistrict D; and Subdistricts E, E1, E2, F, G, H, H1 of Planned Development District No. 305, Cityplace; generally on both sides of North Central Expressway with Carroll Avenue to the north, Hall Street to the south, Turtle Creek Boulevard to the west, and Ross Avenue to the east and consisting of approximately 116.62 acres with consideration being given to amending the allowed square footage for nonresidential uses.