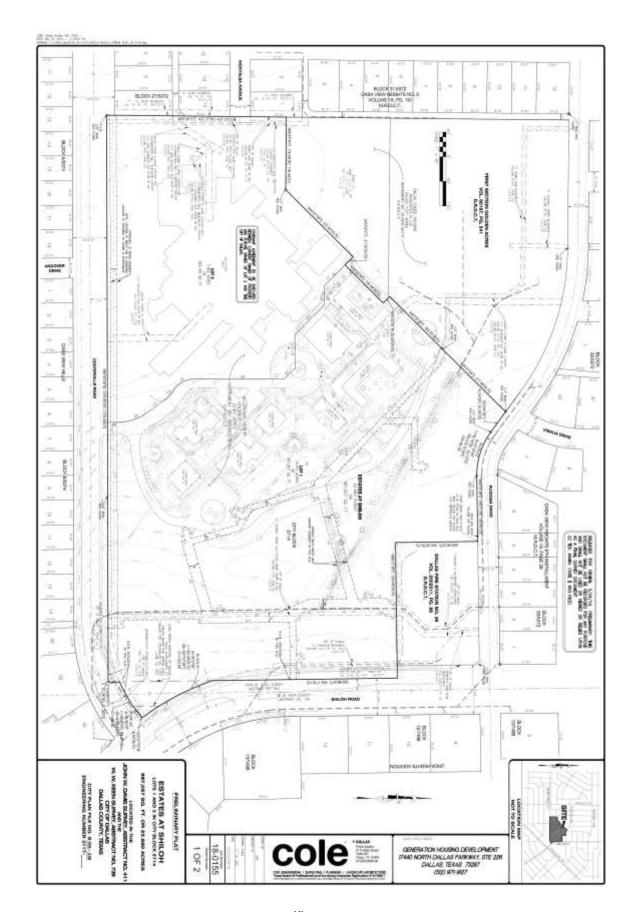

### (10) **S189-226**

(CC District 9)

An application to create one 15.197-acre lot and one 7.463-acre lot from a tract of land in City Block 5714 on property located on Centerville Road at Shiloh Road, northwest corner.

<u>Applicant/Owner:</u> States at Shiloh <u>Surveyor:</u> Cole Design group, Inc. <u>Application Filed:</u> May 24, 2019

Zoning: PD 110

Staff Recommendation: Approval, subject to compliance with the

conditions listed in the docket.