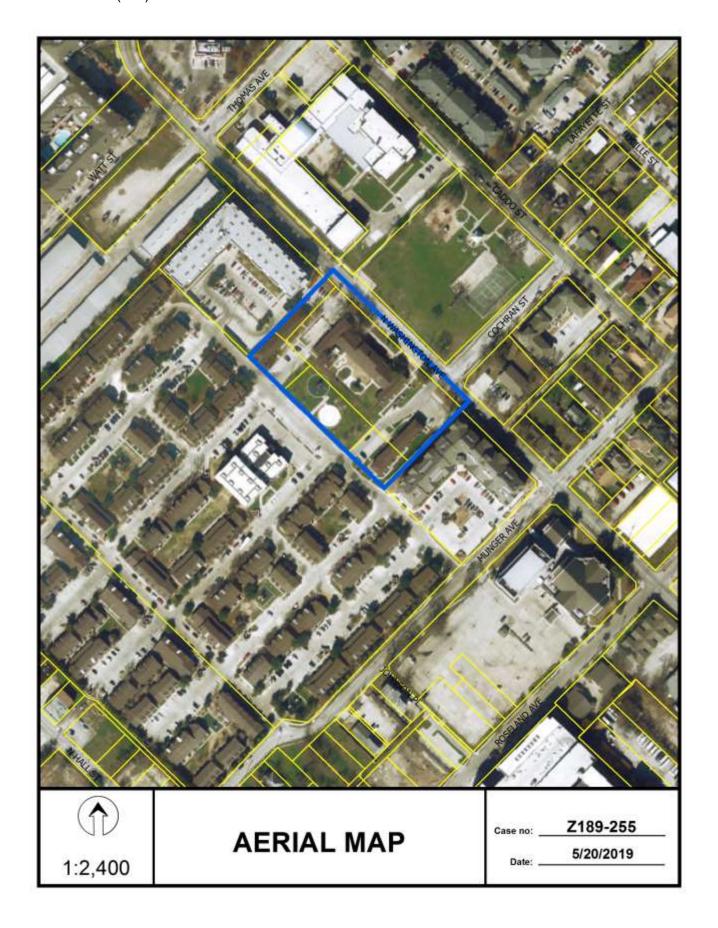

# 10. **Z189-255(SM)** Sarah May (CC District 14)

An application for a Specific Use Permit for a community service center and a child-care facility on property zoned an MF-2(A) Multifamily District, located on the southwest line of North Washington Avenue, northwest of Munger Avenue.

<u>Staff Recommendation</u>: <u>Approval</u> for a five-year period with eligibility for automatic renewals for additional five-year periods, subject to a site plan and conditions.

Applicant: Dallas Housing Authority

Representative: Karl Crawley, Masterplan