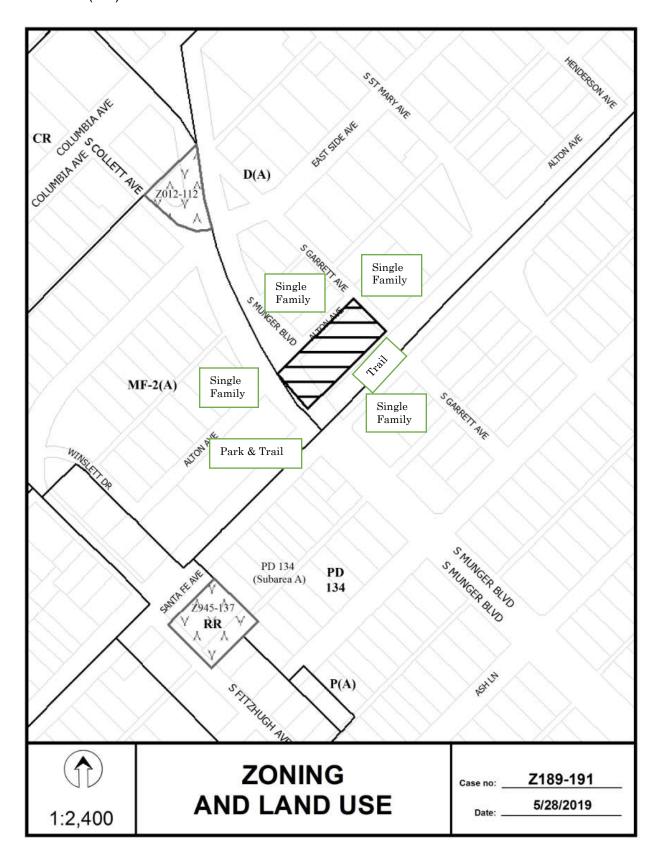

# 2. Z189-191(PD) Pamela Daniel (CC District 2)

An application for a Planned Development District for MF-2(A) Multifamily District uses on property zoned a D(A) Duplex District, at the southeast corner of Alton Avenue, between South Munger Boulevard and South Garrett Avenue.

<u>Staff Recommendation</u>: <u>Approval</u> subject to a site plan, landscape plan and conditions.

Applicant: Munger Garden LLC

Representative: Khalid Bajwa, Ark Design Concepts