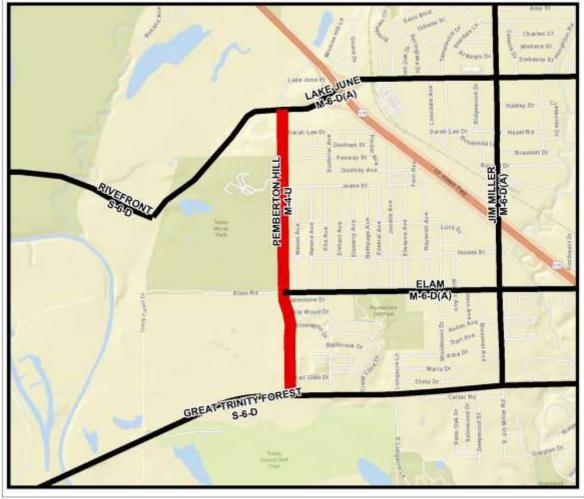

#### Pemberton Hill Thoroughfare Plan Amendments

Kimberly Smith (CC District 5,7,8)

(1) Change the dimensional classification of Pemberton Hill Road from Great Trinity Forest Way to Elam Road from a four-lane undivided roadway (M-4-U) in 60 feet of right-of-way to a special two-lane undivided roadway (SPCL 2U) in 100 feet of right-of-way roadway with a shared-use path on the westside of the roadway; and (2) Change the dimensional classification of Pemberton Hill Road from Elam Road to Lake June Road from a four-lane undivided roadway (M-4-U) in 60 feet of right-of-way to a special two-lane undivided roadway (SPCL 2U) in 60 feet of right-of-way roadway with a shared-use path on the westside of the roadway.