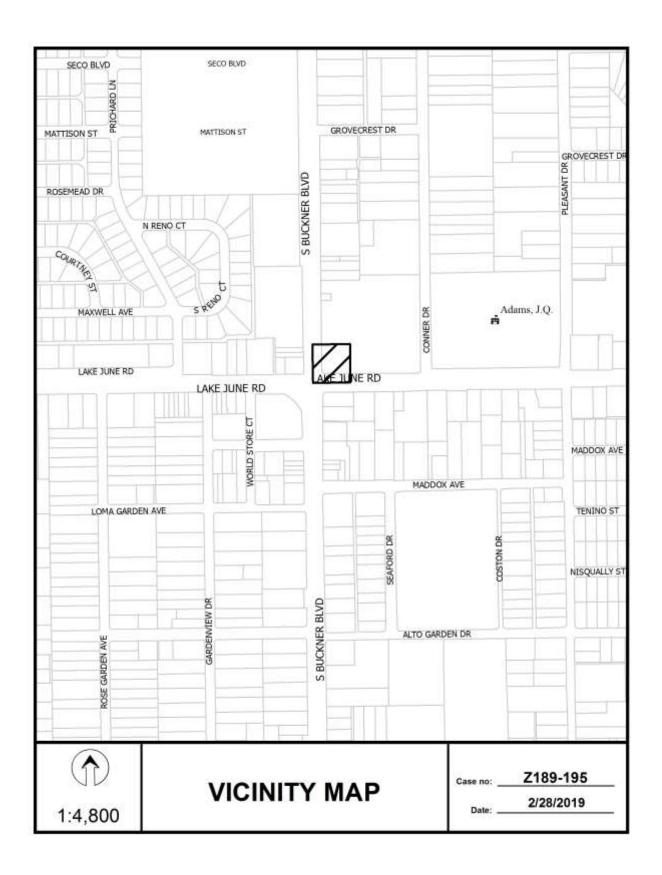

# 17. Z189-195(JM) Jennifer Muñoz (CC District 5)

An application for a Specific Use Permit for the sale of alcoholic beverages in conjunction with a general merchandise or food store 3,500 square feet or less on property zoned Subarea 2 within Planned Development District No. 366, the Buckner Boulevard Special Purpose District, with a D-1 Liquor Control Overlay, on the northeast corner of South Buckner Boulevard and Lake June Road.

<u>Staff Recommendation:</u> <u>Approval,</u> for a two-year period with eligibility for automatic renewals for additional five-year periods, subject to a site plan and conditions.

Applicant: Circle K Stores Inc.

Representative: Audra Buckley, Permitted Development

U/A From: April 18, 2019 and May 16, 2019