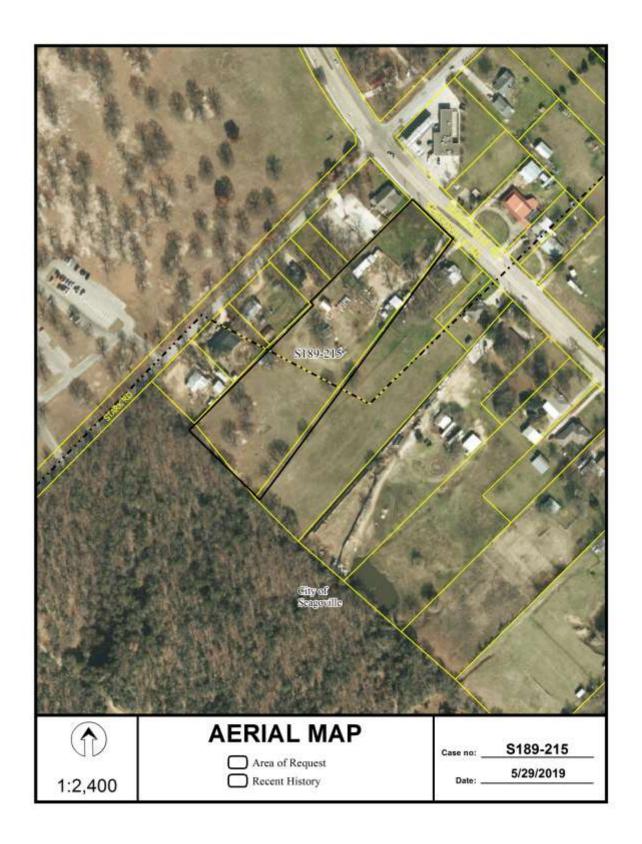

#### CITY PLAN COMMISSION

THURSDAY JUNE 20, 2019

FILE NUMBER: S189-215 SENIOR PLANNER: Mohammad H. Bordbar

**LOCATION:** Seagoville Road, south of Stark Road

**DATE FILED:** May 22, 2019 **ZONING:** CR, A(A)

CITY COUNCIL DISTRICT: 8 SIZE OF REQUEST: 4.18-acres MAPSCO: 70P

**OWNER:** Earnest Hedgcoth Consulting

**REQUEST:** An application to create one 0.67-acre lot and one 3.51-acre lot from 4.18-acre tract of land in City Block 8814 on property located on Seagoville Road south of Stark Road.

**SUBDIVISION HISTORY:** There has been no recent platting activity within close proximity to this request.

**STAFF RECOMMENDATION:** Staff has determined that the request complies with the requirements of the CR Community Retail District and the A(A) Agricultural District therefore, staff recommends approval subject to compliance with the following conditions: