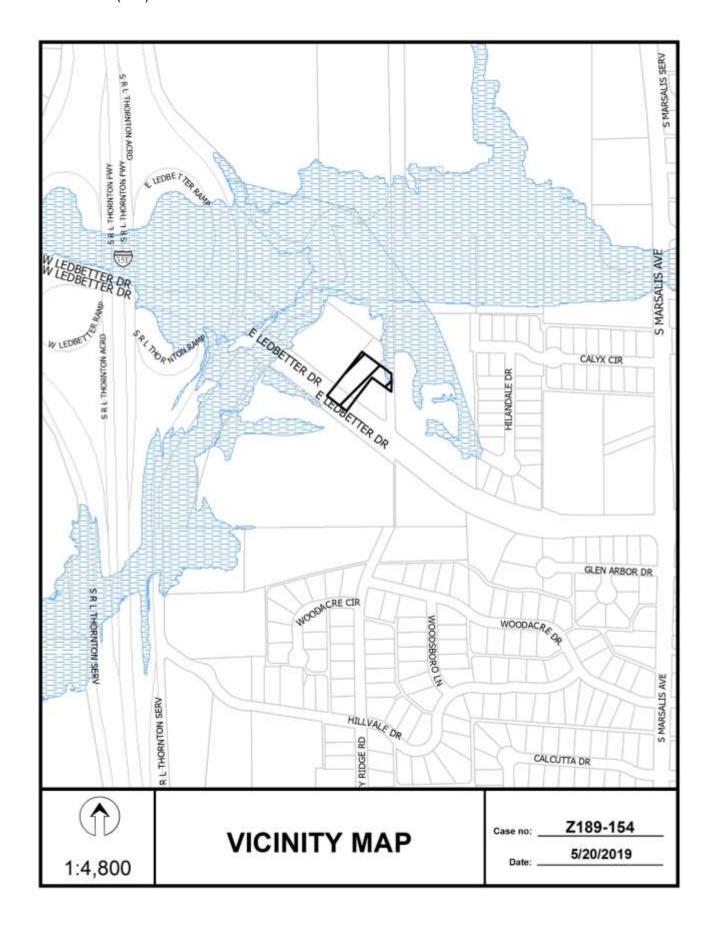

# 8. Z189-154(SM) Sarah May (CC District 4)

An application for a Specific Use Permit for the sale of alcoholic beverages in conjunction with a restaurant without drive-in service on property zoned an RR-D-1 Regional Retail District with a D-1 Liquor Control Overlay, located on the northeast line of East Ledbetter Drive and the west line of Rocky Ridge Road.

<u>Staff Recommendation</u>: <u>Approval</u> for a two-year period, subject to a site plan and conditions.

Applicant: Daquiri Dash, LLC - Adrian Quezada, Sole Manager