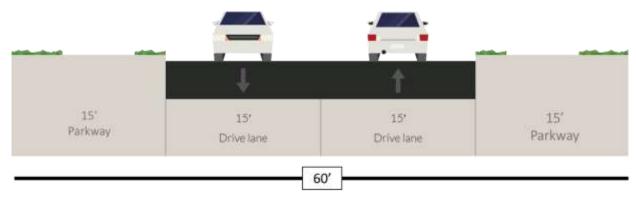

#### **Beckley Thoroughfare Plan Amendment**

Kimberly Smith Change the dimensional classification of Beckley Avenue from Davis (CC District 1) Street to Zang Boulevard from a four-lane undivided roadway (S-4-

U) to a special two-lane undivided roadway (SPCL 2U) in 60 feet of

right-of-way.

Staff Recommendation: Approval

CPC Thoroughfare Committee Recommendation: Approval