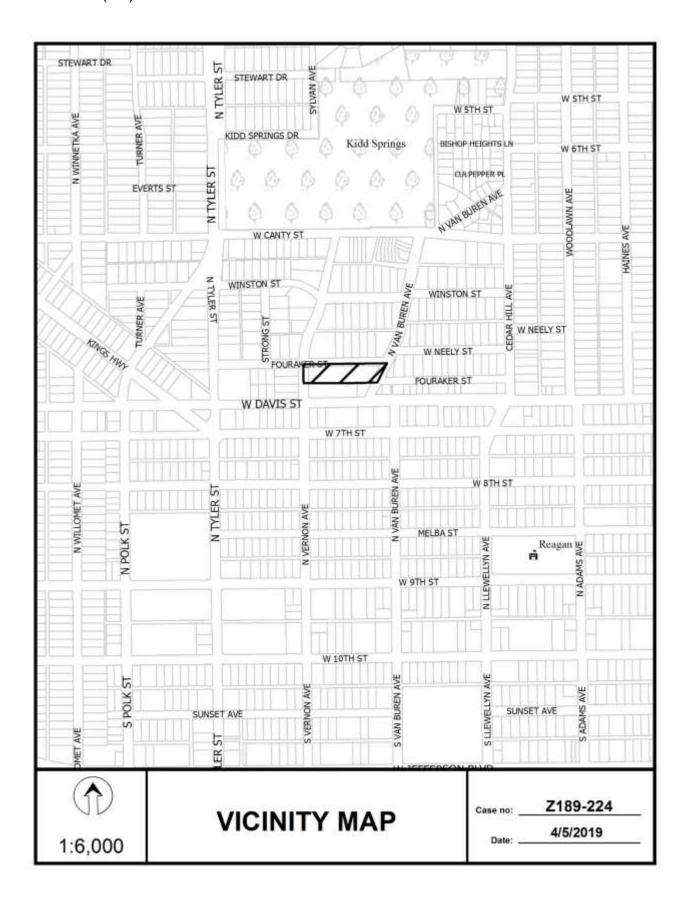

# 23. Z189-224(CY) Carolina Yumet

(CC District 1)

An application for the termination of existing deed restrictions [Z778-181] on property zoned Subdistrict 6 within Planned Development District No. 830, on the south side of Fouraker Street, between North Vernon Avenue and North Van Buren Avenue.

<u>Staff Recommendation</u>: <u>Approval</u>. <u>Applicant</u>: Bishop/Davis Urban, LLC

<u>U/A From</u>: May 16, 2019

24. Z178-223(CY)
Carolina Yumet
(CC District 2 & 14)

A City Plan Commission authorized hearing to determine proper zoning on property zoned Subarea C-1 within Subdistrict C; Subareas D-1, D-2, D-3, D-4, and D-5 within Subdistrict D; and Subdistricts E, E1, E2, F, G, H, H1 of Planned Development District No. 305, Cityplace; generally on both sides of North Central Expressway with Carroll Avenue to the north, Hall Street to the south, Turtle Creek Boulevard to the west, and Ross Avenue to the east and consisting of approximately 116.62 acres with consideration being given to amending the allowed square footage for nonresidential uses.