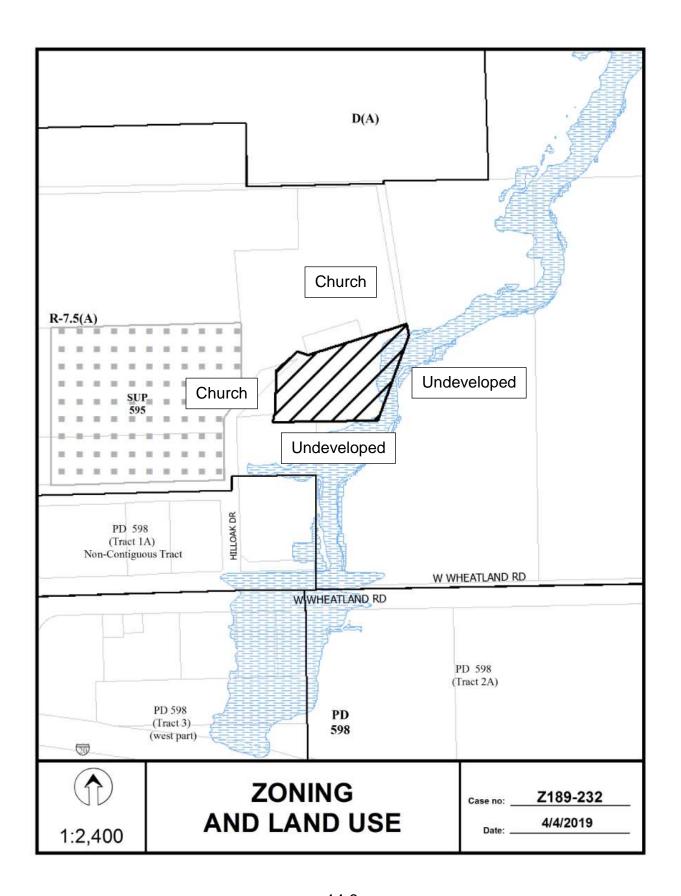

# 14. Z189-232(PD) Pamela Daniel (CC District 6)

An application for a CH Clustered Housing District on property zoned an R-7.5(A) Single Family District, north of West Wheatland Road, at the terminus of Hill Oak Drive.

Staff Recommendation: **Denial.** 

Applicant/Representative: Rev. Montreal Martin

U/A From: June 6, 2019