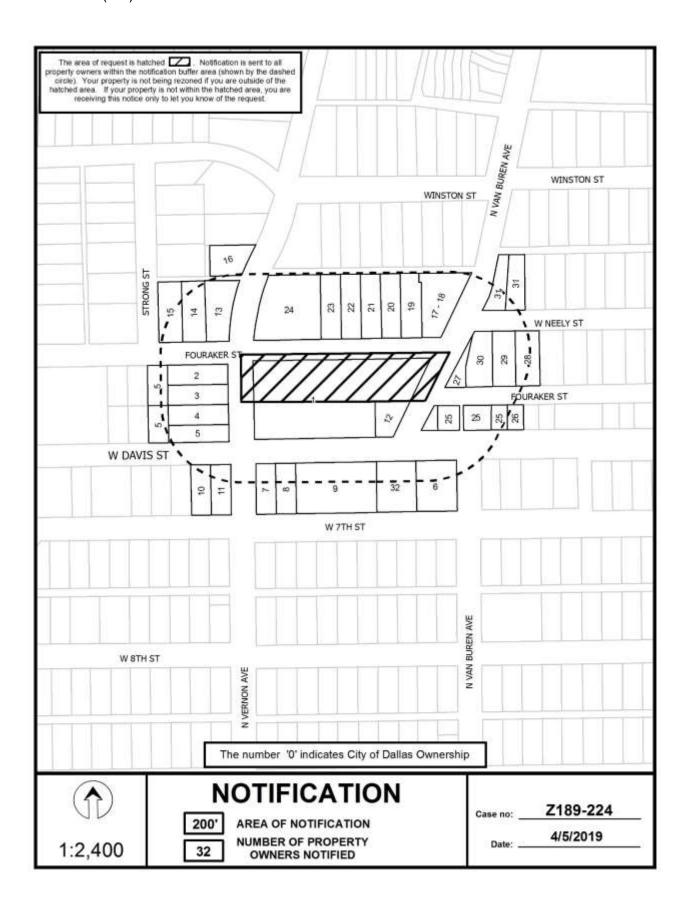

# 23. Z189-224(CY) Carolina Yumet

(CC District 1)

An application for the termination of existing deed restrictions [Z778-181] on property zoned Subdistrict 6 within Planned Development District No. 830, on the south side of Fouraker Street, between North Vernon Avenue and North Van Buren Avenue.

<u>Staff Recommendation</u>: <u>Approval</u>. <u>Applicant</u>: Bishop/Davis Urban, LLC

<u>U/A From</u>: May 16, 2019

24. Z178-223(CY)
Carolina Yumet
(CC District 2 & 14)

A City Plan Commission authorized hearing to determine proper zoning on property zoned Subarea C-1 within Subdistrict C; Subareas D-1, D-2, D-3, D-4, and D-5 within Subdistrict D; and Subdistricts E, E1, E2, F, G, H, H1 of Planned Development District No. 305, Cityplace; generally on both sides of North Central Expressway with Carroll Avenue to the north, Hall Street to the south, Turtle Creek Boulevard to the west, and Ross Avenue to the east and consisting of approximately 116.62 acres with consideration being given to amending the allowed square footage for nonresidential uses.