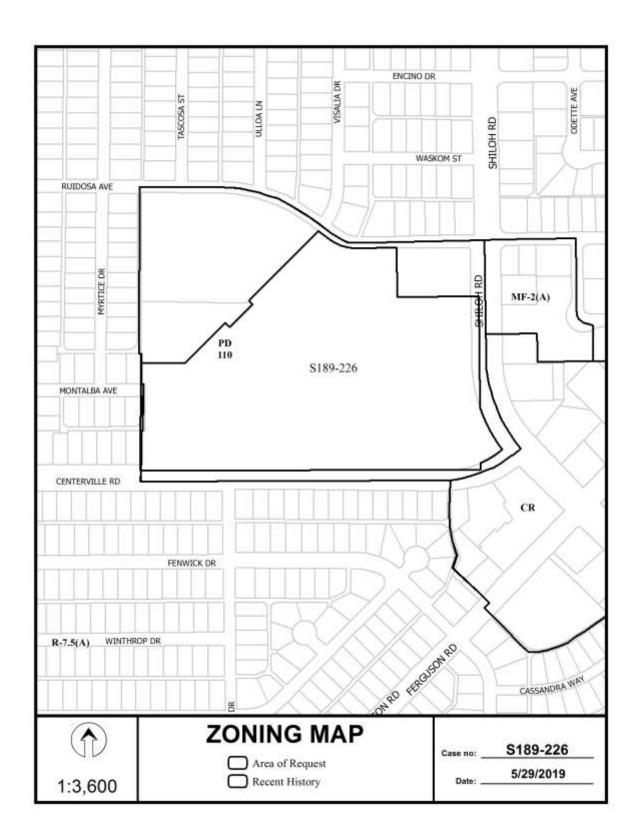

### (10) **S189-226**

(CC District 9)

An application to create one 15.197-acre lot and one 7.463-acre lot from a tract of land in City Block 5714 on property located on Centerville Road at Shiloh Road, northwest corner.

<u>Applicant/Owner:</u> States at Shiloh <u>Surveyor:</u> Cole Design group, Inc. <u>Application Filed:</u> May 24, 2019

Zoning: PD 110

Staff Recommendation: Approval, subject to compliance with the

conditions listed in the docket.