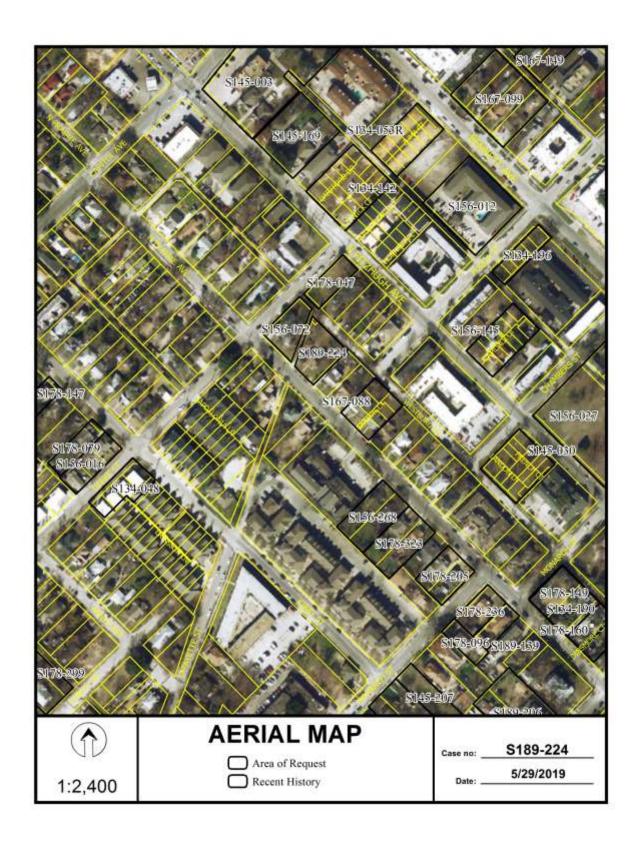

#### (8) **\$189-224**

(CC District 8)

An application to replat a 0.30-acre tract of land containing part of Lot 22 in City Block A/653 to create a seven lot Shared Access development with lots ranging in size from 1,486-square feet to 2,603-square feet on property located on Prairie Avenue, west of Deer Street.

Applicant/Owner: COG Dallas Homes II, LLC

Surveyor: CBG Surveying Texas, LLC

Application Filed: May 24, 2019

Zoning: MF-2(A)

Staff Recommendation: Approval, subject to compliance with the

conditions listed in the docket.