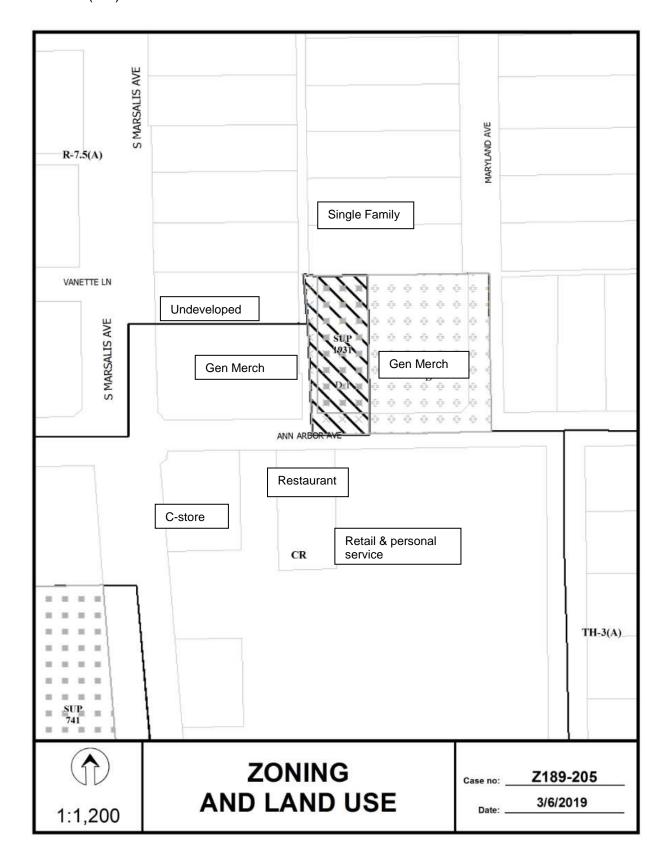

# 15. Z189-205(PD) Pamela Daniel (CC District 4)

An application for the renewal of Specific Use Permit No. 1931 for the sale of alcoholic beverages in conjunction with a general merchandise or food store greater than 3,500 square feet on property zoned a CR-D-1 Community Retail District with a D-1 Liquor Control Overlay, on the north side of Ann Arbor Avenue, east of South Marsalis Avenue. <a href="Staff Recommendation: Approval">Staff Recommendation: Approval</a> for a five-year period with eligibility for automatic renewals for additional five-year periods, subject to conditions.

Applicant: Sam's Grocery

Representative: Rob Baldwin, Baldwin Associates

U/A From: May 2, 2019