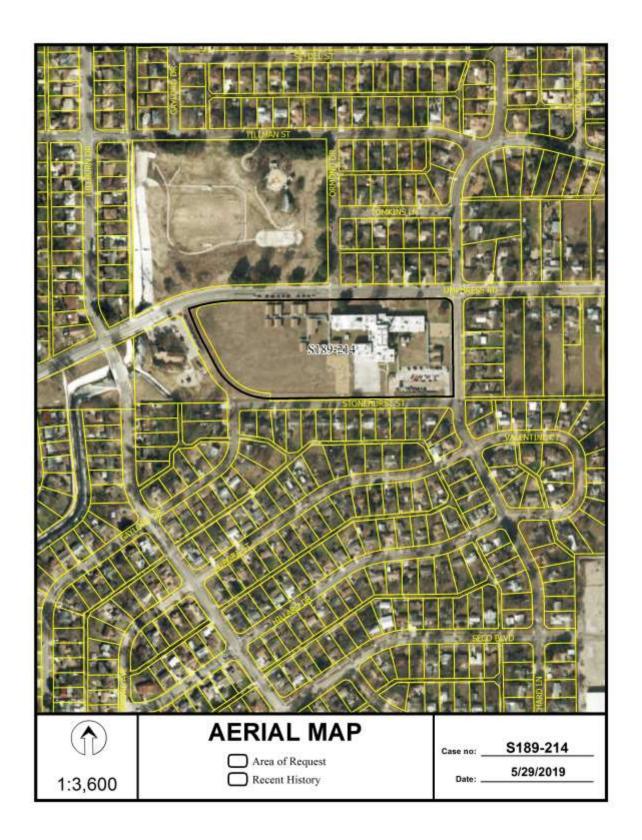

## **RESIDENTIAL REPLATS:**

(12) **S189-214** 

(CC District 5)

An application to replat an 8.902-acre tract of land containing all of Lots 1 through 9 and part of Lots 10 through 14 in City Block 3/6228 to create one lot on property bounded by Umphress Road, Prichard Lane, Stonehurst Street, and Gaylord Drive.

<u>Applicant/Owner:</u> Dallas Independent School District <u>Surveyor:</u> Pacheco Koch Counseling Engineers, Inc

Application Filed: May 22, 2019

Zoning: R-7.5(A)

Staff Recommendation: Approval, subject to compliance with the