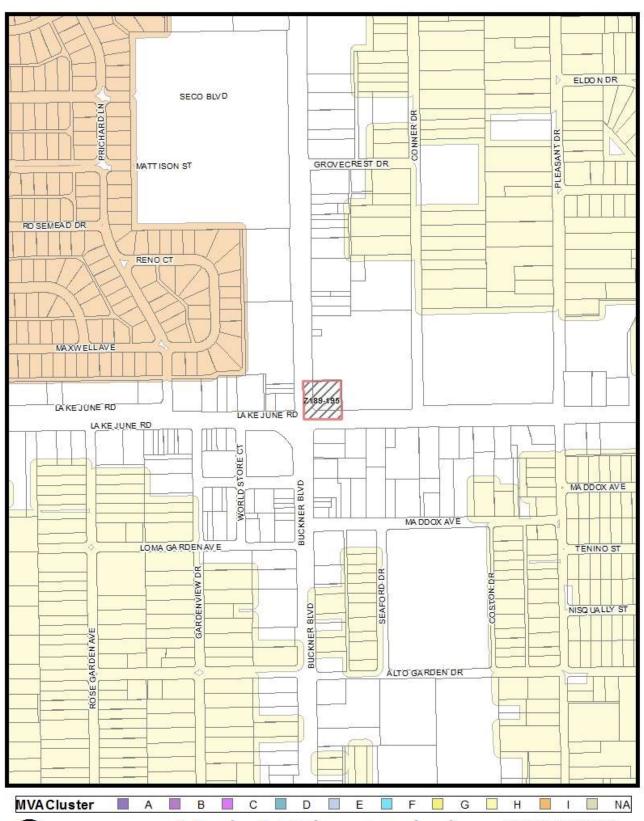

# 17. Z189-195(JM) Jennifer Muñoz (CC District 5)

An application for a Specific Use Permit for the sale of alcoholic beverages in conjunction with a general merchandise or food store 3,500 square feet or less on property zoned Subarea 2 within Planned Development District No. 366, the Buckner Boulevard Special Purpose District, with a D-1 Liquor Control Overlay, on the northeast corner of South Buckner Boulevard and Lake June Road.

<u>Staff Recommendation:</u> <u>Approval,</u> for a two-year period with eligibility for automatic renewals for additional five-year periods, subject to a site plan and conditions.

Applicant: Circle K Stores Inc.

Representative: Audra Buckley, Permitted Development

U/A From: April 18, 2019 and May 16, 2019