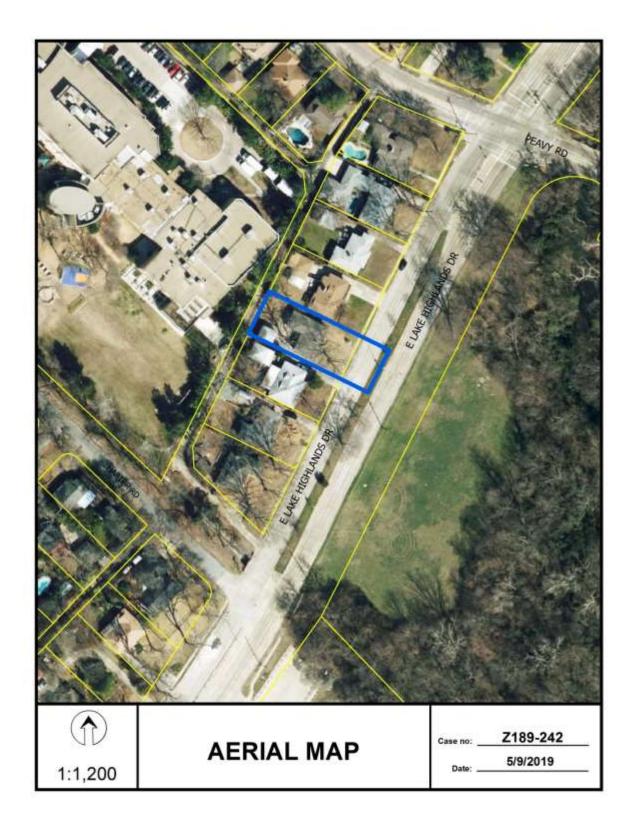

# 4. Z189-242(AU) Andreea Udrea (CC District 9)

An application for a Specific Use Permit for a child-care facility use on property zoned an R-7.5(A) Single Family Residential District, located on the west line of East Lake Highlands Drive, north of Harter Road, and south of Peavy Road.

<u>Staff Recommendation</u>: <u>Approval</u>, for a five-year period with eligibility for automatic renewals for additional five-year periods, subject to a site plan and conditions.

Applicant: Susan L. Trumbo