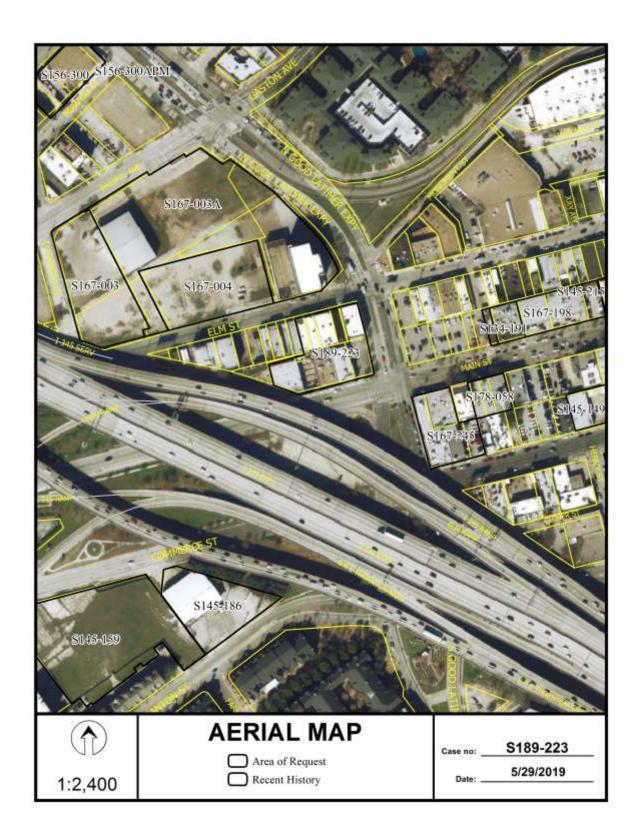

**LOCATION:** Main Street at Good Latimer Expressway, northwest corner.

**DATE FILED:** May 23, 2019 **ZONING:** PD 269 (Tract B)

PD LINK: http://dallascityattorney.com/51P/Articles%20Supp%2038/ARTICLE%20269.pdf

CITY COUNCIL DISTRICT: 2 SIZE OF REQUEST: 0.998-acre MAPSCO: 45M

**OWNER:** Elm Street Lofts, LLC

**REQUEST:** An application to create one 0.998-acre lot from a tract of land in City Blocks 170 and 182 on property located on Main Street at Good Latimer Expressway, northwest corner.

#### SUBDIVISION HISTORY:

- 1. S178-058 was a request southeast of the present request to create one 0.230-acre lot from a tract of land containing part of City Block 183 on property located at 2618 Main Street, east of South Good Latimer Expressway. The request was approved January 4, 2018 and recorded October 23, 2018.
- 2. S167-245 was request southeast of the present request to create one 0.5970-acre lot from a tract of land in City Block 183 on property located at South Good–Latimer Expressway between Main Street and Commerce Street. The request was approved August 17, 2017 and recorded July 17, 2018.
- 3. S167-198 was an application northeast of the present request to create a 0.689-acre lot from a tract of land in City Block 182 on property located on Main Street, west of Pryor Street. The request was approved June 22, 2017 and recorded January 15, 2019.
- 4. S167-004 was a request northwest of the present request to create a 1.260-acre lot from a tract of land containing part of City Block G3/280 and a portion of an abandoned alley on property located on Elm Street between Hawkins Street and Good-Latimer Expressway. The request was approved November 10, 2016 and has not been recorded.
- 5. S167-003A was a request northwest of the present request to create one 1.244-acre lot, and one 3.485-acre lot from a 4.729-acre tract of land containing part of abandoned portions of Hawkins Street, and a variable width alley in City Blocks 270½, 280 and G3/280 on property located at 2505 Elm Street and fronting on Pacific Avenue, Good-Latimer Expressway, Elm Street, and Hawkins Street. The request was approved November 10, 2016 and has been withdrawn.
- 6. S156-300 was request northwest of the present request to replat a 0.538-acre tract of land containing part of Lot 11, and all of Lots 7, 8, 9, and 10 in City Block 279 1/2 to create one lot on property located on Good-Latimer Expressway