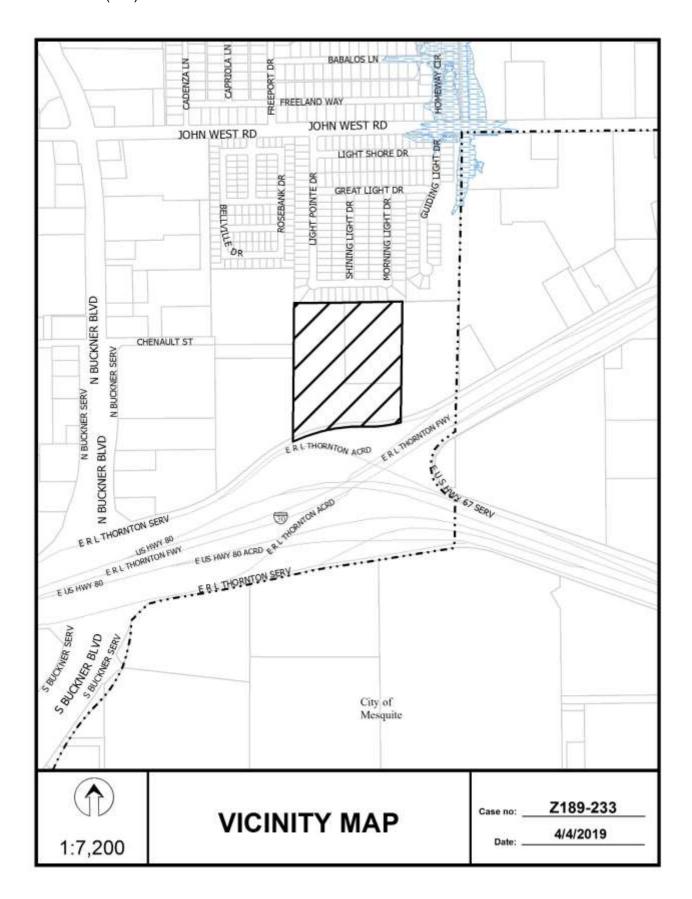

# 9. Z189-233(SM) Sarah May (CC District 7)

An application for a Planned Development District for LI Light Industrial District uses, on property zoned an R-7.5(A) Single Family District located on the north line of Interstate Highway 30, east of North Buckner Boulevard.

<u>Staff Recommendation</u>: <u>Approval</u>, subject to a development plan and conditions.

Applicant: Jones Development

Representative: Rob Baldwin, Baldwin Associates