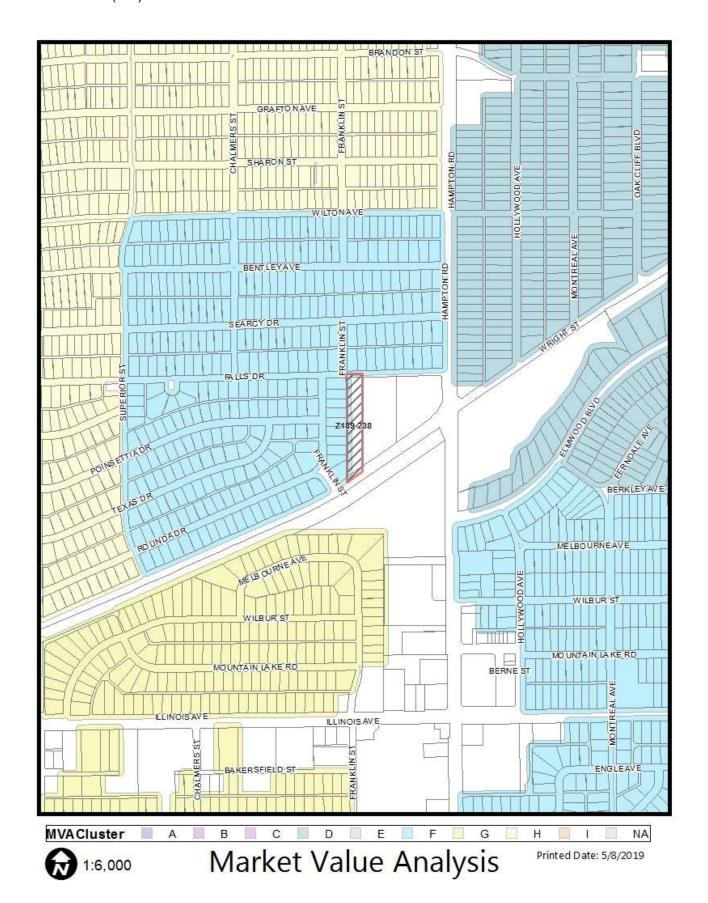

# Zoning Cases - Individual:

25. Z189-238(CY)
Carolina Yumet
(CC District 1)

An application for a TH-2(A) Townhouse District with deed restrictions volunteered by the applicant on property zoned an R-7.5(A) Single Family District located on the south side of Falls Drive and the north side of Wright Street, east of South Franklin Street.