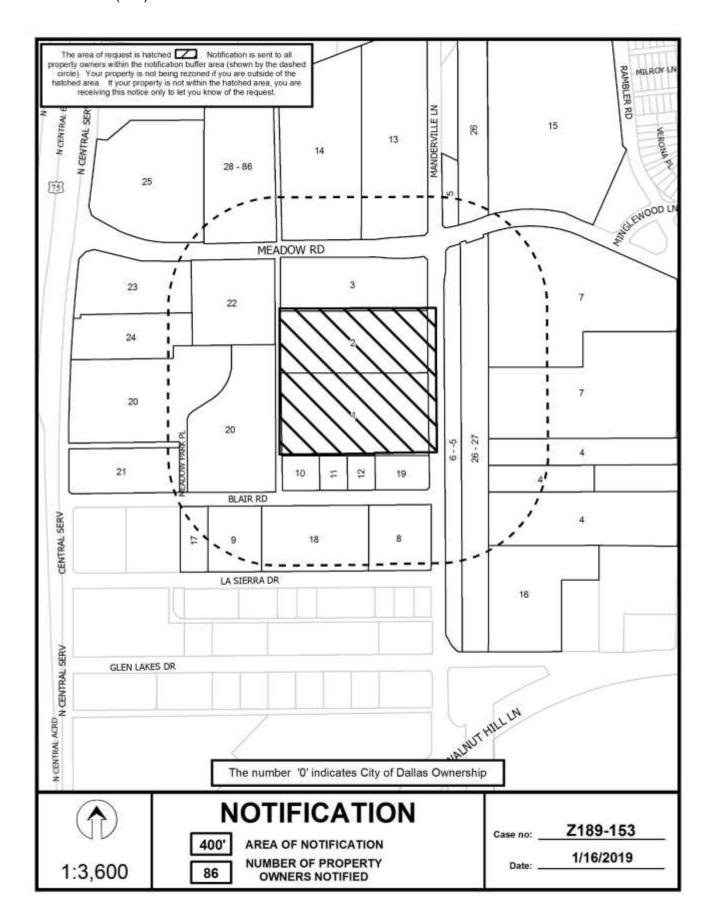

# 19. **Z189-153(SM)**Sarah May (CC District 13)

An application for an MU-2 Mixed Use District with deed restrictions volunteered by the applicant on property zoned an MF-2(A) Multifamily District on the west line of Manderville Lane, south of Meadow Road. <a href="Staff Recommendation">Staff Recommendation</a>: <a href="Approval">Approval</a>, subject to deed restrictions volunteered by the applicant.

<u>Applicant</u>: Persist Investment Corporation; Pearl Investment Corporation

Representative: Tommy Mann and Brad Williams, Winstead PC U/A From: March 7, 2019, April 4, 2019 and May 16, 2019