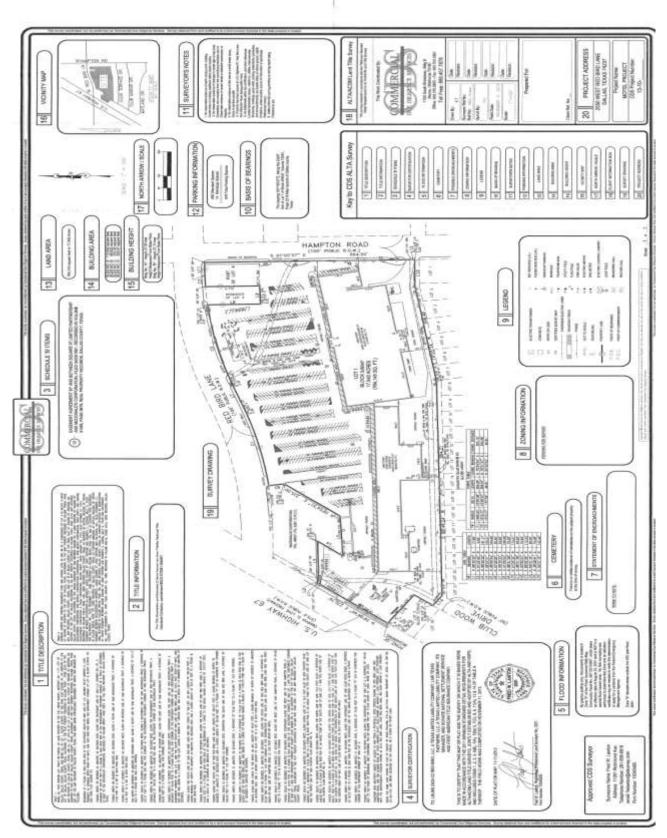

# 13. Z189-159(CT) Carlos Talison (CC District 3)

An application for the removal of a D Liquor Control Overlay on property zoned an RR-D Regional Retail District with a D Liquor Control Overlay with consideration given to a D-1 Liquor Control Overlay on the east line of Marvin D. Love Freeway, south of West Red Bird Lane.

Staff Recommendation: **Denial.** 

Applicant: TCHF V, LP

Representative: Charles Lucenay

U/A From: May 16, 2019