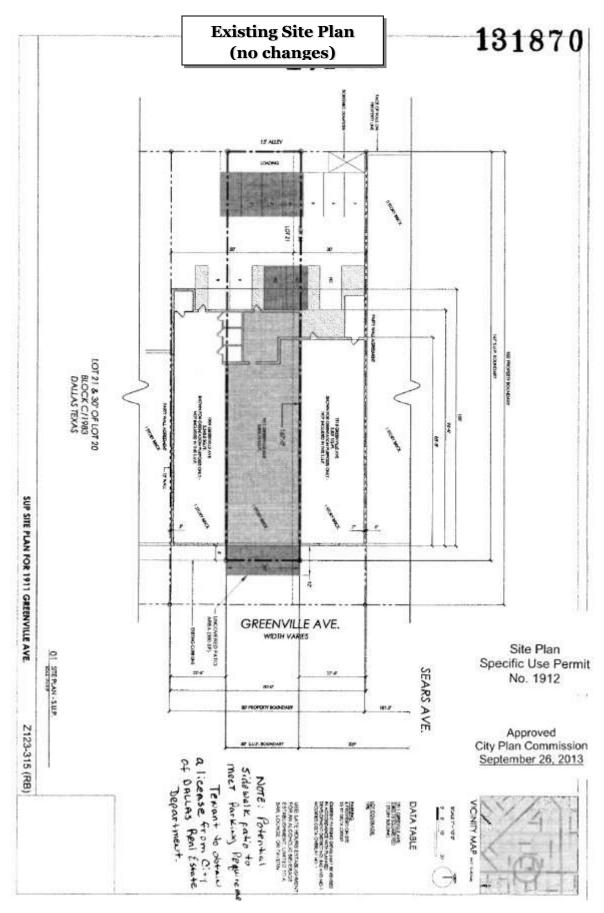

# 12. **Z189-261(SM)**Sarah May (CC District 14)

An application for the renewal of Specific Use Permit No. 1912 for a late-hours establishment limited to an alcoholic beverage establishment limited to a bar, lounge, or tavern on property zoned Planned Development District No. 842 with Specific Use Permit No. 1289 for a bar, lounge, or tavern use and an MD-1 Modified Delta Overlay, on the west line of Greenville Avenue, south of Sears Street.

<u>Staff Recommendation</u>: <u>Approval</u> for a three-year period, subject to conditions.

Applicant: The Old Crow

Representative: Audra Buckley, Permitted Development.