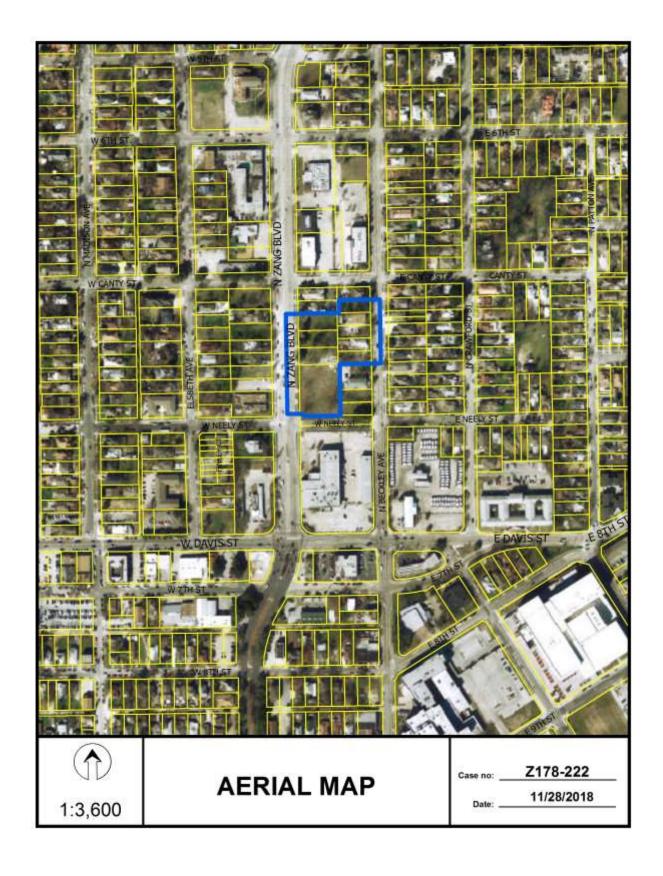

THURSDAY JUNE 20, 2019

FILE NUMBER: S189-222 SENIOR PLANNER: Mohammad H. Bordbar

**LOCATION:** Eighth Street between Adams Street and Llewellyn Avenue.

**DATE FILED:** May 23, 2019 **ZONING:** PD 830, Subdistrict 3

PD LINK: http://www.dallascityattorney.com/51P/Articles%20Supp%2047/ARTICLE%20830.pdf

CITY COUNCIL DISTRICT: 1 SIZE OF REQUEST: 2.651-acre MAPSCO: 54C

**OWNER:** Oak Properties, LLC

**REQUEST:** An application to replat a 1.239-acre tract of land containing all of Lots 11 through 19 in City Block 25/3145 to create one lot on property located on the south line of Eighth Street at Adams Avenue, southwest corner; and an application to replat a 1.412-acre tract of land containing all of Lots 1 through 10 in City Block 24/3144 (4/3144 Dallas County Plat) to create three lots of areas containing 31,790 square feet, 4,279 square feet, and 25,728 square feet respectively on property located on north line of Eighth Street between Adams Street and Llewellyn Avenue.