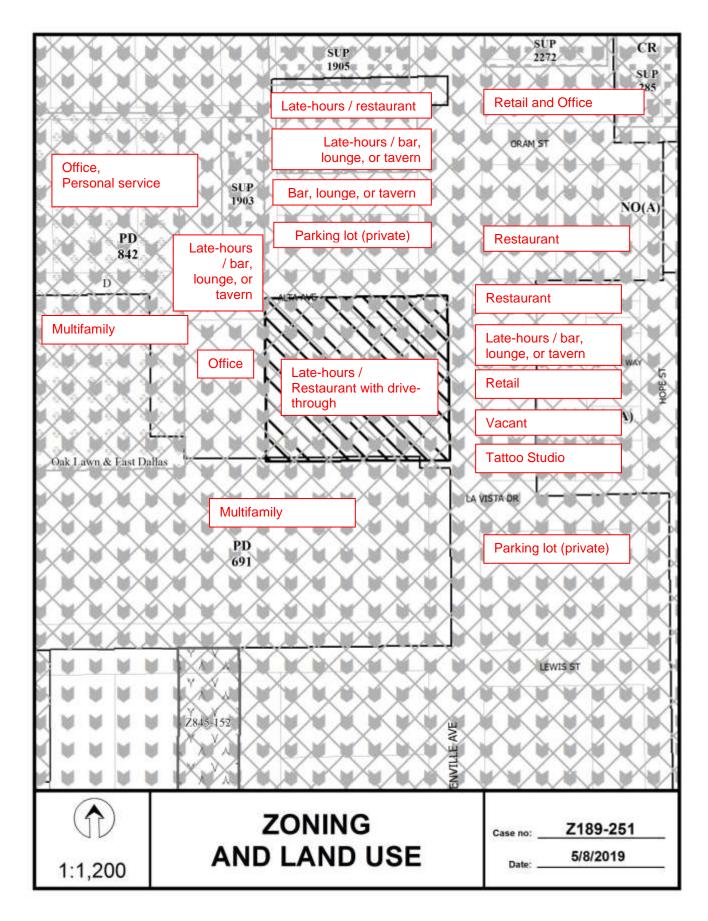

### 5. Z189-251(AU) Andreea Udrea (CC District 14)

An application for a Specific Use Permit for a late-hours establishment limited to a restaurant with drive-in or drive-through service on property zoned Planned Development District No. 842 with an MD-1 Modified Delta Overlay, located on the southwest corner of Greenville Avenue and Alta Avenue.

<u>Staff Recommendation</u>: <u>Approval</u> for a three-year period with eligibility for automatic renewals for additional five-year periods, subject to a site plan and conditions.

Applicant: Texas Taco Cabana, L.P.