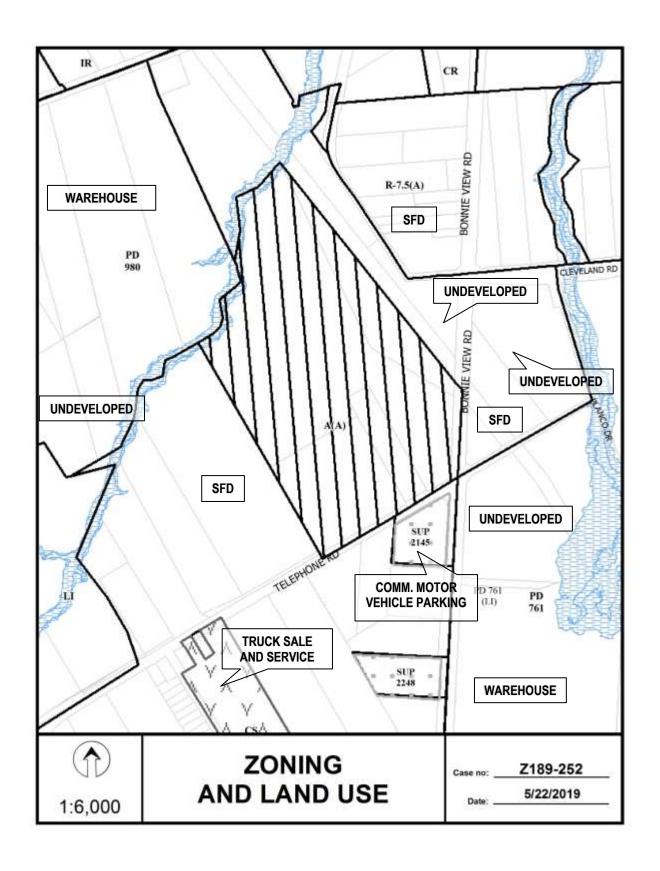

# 6. Z189-252(CY) Carolina Yumet (CC District 8)

An application for an LI Light Industrial District on property zoned an A(A) Agricultural District at the northwest corner of Telephone Road and Bonnie View Road.

<u>Staff Recommendation</u>: <u>Approval</u>. <u>Applicant</u>: RPG Acquisitions, LLC

Representative: Rob Baldwin, Baldwin and Associates