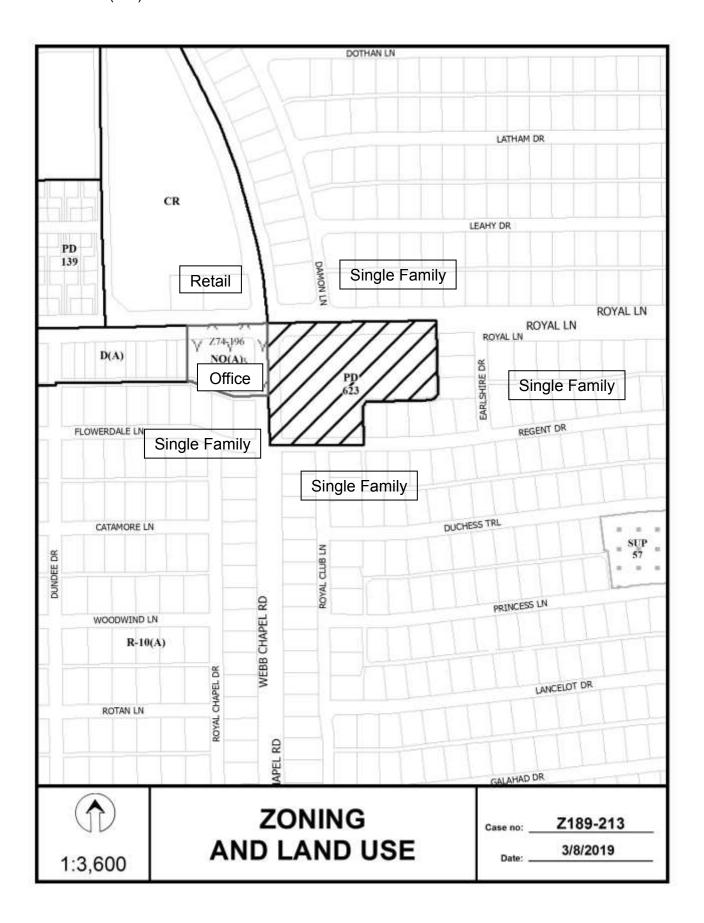

# 20. **Z189-213(SM)**Sarah May (CC District 13)

An application for an amendment to Planned Development District No. 623, on the southeast corner of Royal Lane and Webb Chapel Road. Staff Recommendation: **Approval**, subject to a revised development plan, a revised landscape plan, a revised traffic management plan, and staff's recommended conditions.

Applicant: The Cambridge School

Representative: Rob Baldwin, Baldwin Associates

<u>U/A From:</u> May 2, 2019