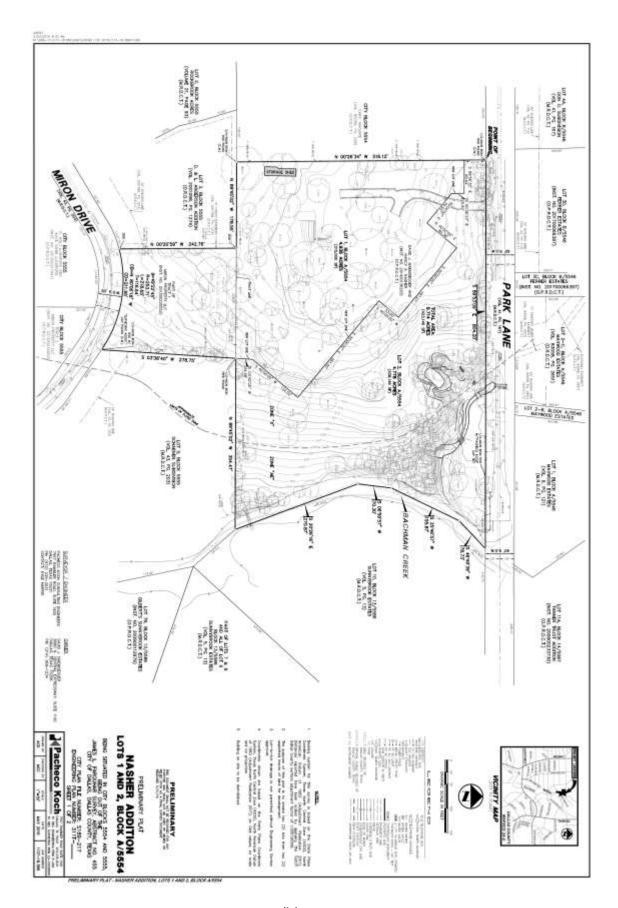

#### **CITY PLAN COMMISSION**

THURSDAY JUNE 20, 2019

FILE NUMBER: S189-217 SENIOR PLANNER: Mohammad H. Bordbar

**LOCATION:** Park Lane, east of Rockbrook Drive, north of Miron Drive.

**DATE FILED:** May 22, 2019 **ZONING:** R-1Ac(A)

CITY COUNCIL DISTRICT: 13 SIZE OF REQUEST: 9.714-acre MAPSCO: D24U

**OWNER:** David J. Haemisegger

**REQUEST:** An application to create one 4.778-acre lot and one 4.936-acre lot from a 9.714-acre tract of land in City Block 5554 on property located on Park Lane, east of Rockbrook Drive, north of Miron Drive.