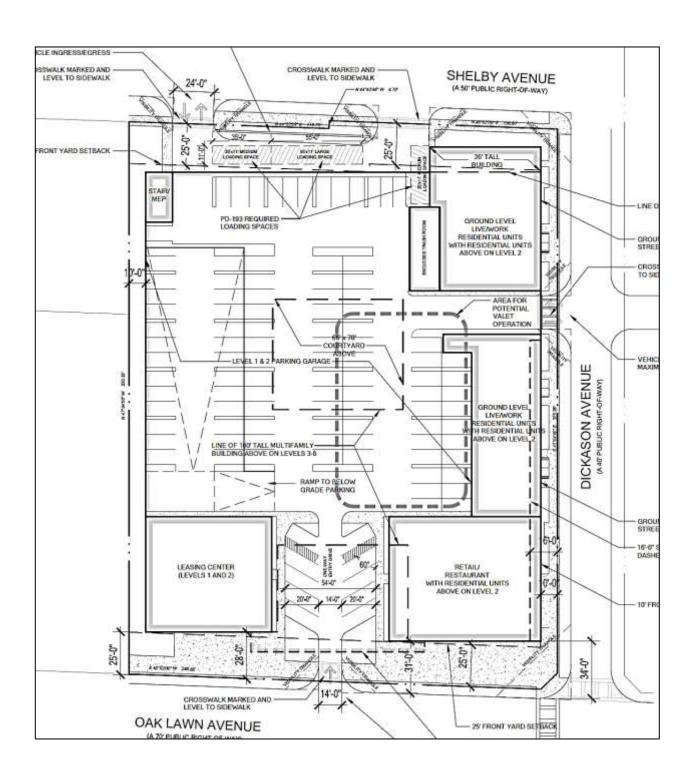

turn-lane in 60 feet of right-of-way Staff Recommendation: **Approval** 

CPC Thoroughfare Committee Recommendation: Approval

Miscellaneous Items:

M189-022(AM)

Abraham Martinez (CC District 11)

An application for a minor amendment to an existing development plan and landscape plan on property zoned Planned Development Subdistrict No. 143 within Plan Development District No. 193, the Oak Lawn Special Purpose District generally bounded by Shelby Avenue,

Dickason Avenue, and Oak Lawn Avenue.

Staff Recommendation: Approval. Applicant: NADG Oaklawn LTD Ps

Representative: Lindsay Kramer; Masterplan

W189-003(SH)

Sharon Hurd (CC District 14)

An application for a waiver of the two-year waiting period to submit a zoning application on property zoned Planned Development Subdistrict No. 134 for O-2-D Office Subdistrict, barber and beauty shop, and massage establishment uses within Planned Development District No. 193, the Oak Lawn Special Purpose District with a D Liquor