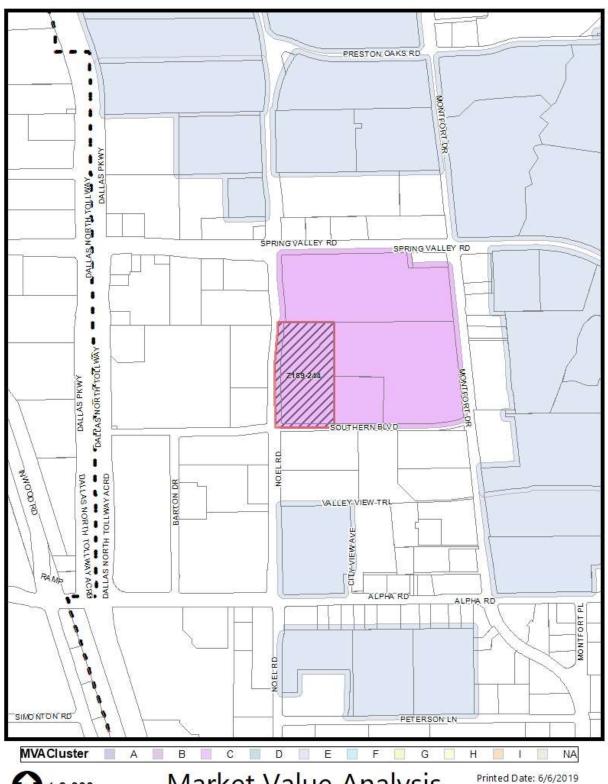

#### 1. **Z189-244(AM)**

Abraham Martinez (CC District 11)

An application for an amendment to an existing development plan on property zoned Planned Development District No. 216, generally located on the northeast corner of Noel Road and Southern Boulevard.

Staff Recommendation: **Approval**.

Applicant: Citta Townhomes Condominiums

Representative: Robert Baldwin, Baldwin Associates