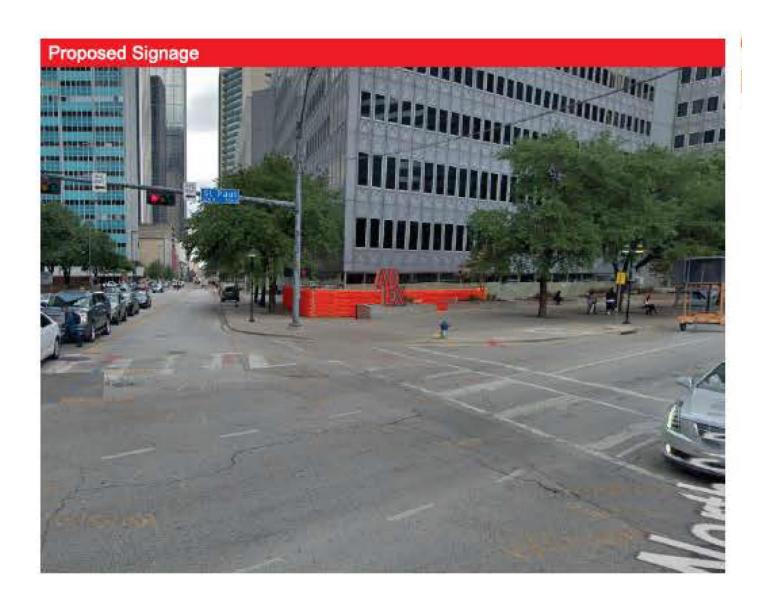

### <u>Downtown SPSD – Retail A:</u>

1903290021

Steve Long (CC District 14)

An application for a Certificate of Appropriateness by Dean Kraus of Hancock Sign Company for a 31-square foot detached premise landscape sign at 325 North Saint Paul Street (east side of property).

Staff Recommendation: Approval.

Special Sign District Advisory Committee Recommendation:

Approval.

Applicant: Dean Kraus

Owner: Four Point Star LP, and Albert J. Toole, Sr. et al.