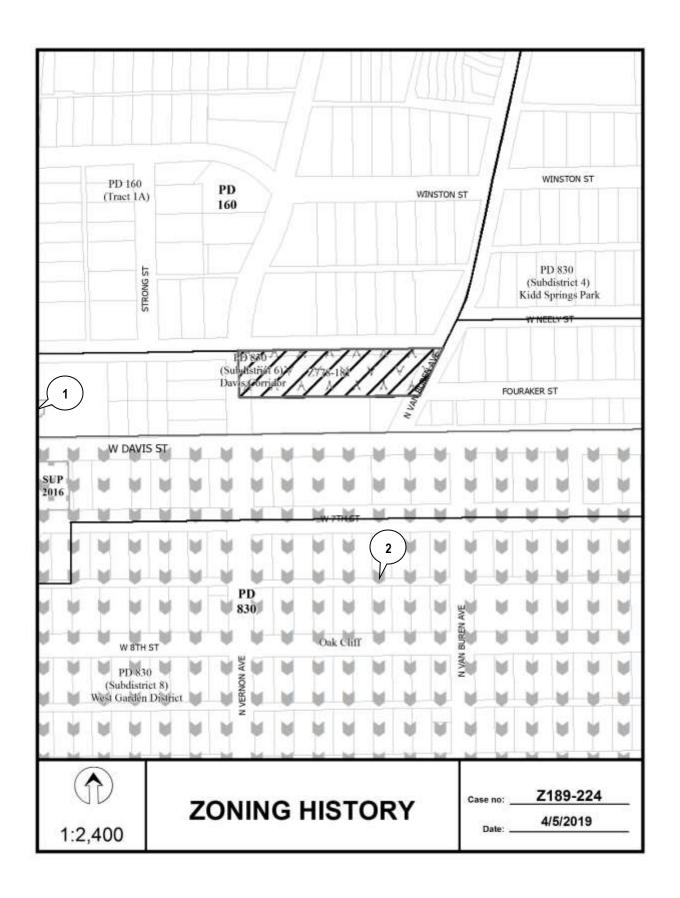

# 23. Z189-224(CY) Carolina Yumet

(CC District 1)

An application for the termination of existing deed restrictions [Z778-181] on property zoned Subdistrict 6 within Planned Development District No. 830, on the south side of Fouraker Street, between North Vernon Avenue and North Van Buren Avenue.

<u>Staff Recommendation</u>: <u>Approval</u>. <u>Applicant</u>: Bishop/Davis Urban, LLC

<u>U/A From</u>: May 16, 2019

24. Z178-223(CY)
Carolina Yumet
(CC District 2 & 14)

A City Plan Commission authorized hearing to determine proper zoning on property zoned Subarea C-1 within Subdistrict C; Subareas D-1, D-2, D-3, D-4, and D-5 within Subdistrict D; and Subdistricts E, E1, E2, F, G, H, H1 of Planned Development District No. 305, Cityplace; generally on both sides of North Central Expressway with Carroll Avenue to the north, Hall Street to the south, Turtle Creek Boulevard to the west, and Ross Avenue to the east and consisting of approximately 116.62 acres with consideration being given to amending the allowed square footage for nonresidential uses.