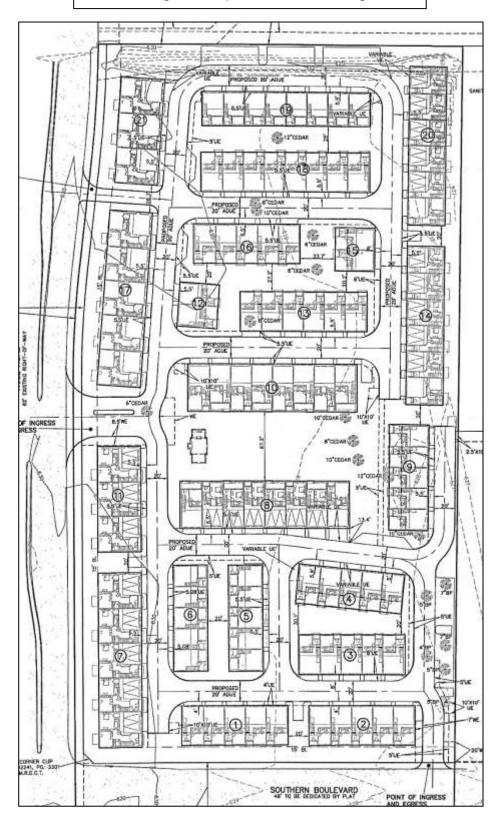

#### 1. **Z189-244(AM)**

Abraham Martinez (CC District 11)

An application for an amendment to an existing development plan on property zoned Planned Development District No. 216, generally located on the northeast corner of Noel Road and Southern Boulevard.

Staff Recommendation: **Approval**.

Applicant: Citta Townhomes Condominiums

Representative: Robert Baldwin, Baldwin Associates