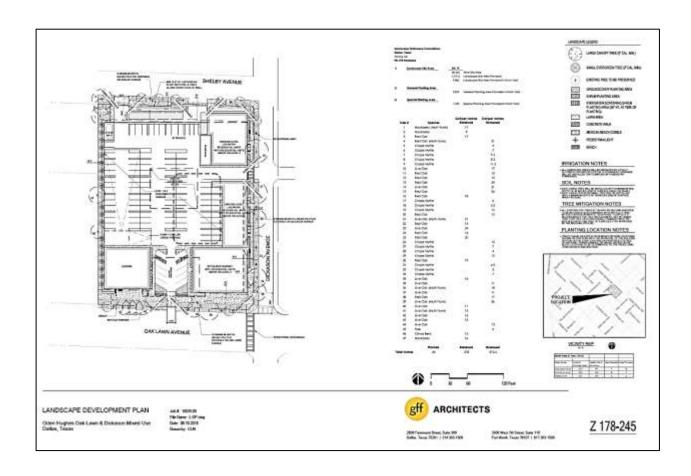

turn-lane in 60 feet of right-of-way Staff Recommendation: **Approval** 

CPC Thoroughfare Committee Recommendation: Approval

Miscellaneous Items:

M189-022(AM)

Abraham Martinez (CC District 11)

An application for a minor amendment to an existing development plan and landscape plan on property zoned Planned Development Subdistrict No. 143 within Plan Development District No. 193, the Oak Lawn Special Purpose District generally bounded by Shelby Avenue,

Dickason Avenue, and Oak Lawn Avenue.

Staff Recommendation: Approval. Applicant: NADG Oaklawn LTD Ps

Representative: Lindsay Kramer; Masterplan

W189-003(SH)

Sharon Hurd (CC District 14)

An application for a waiver of the two-year waiting period to submit a zoning application on property zoned Planned Development Subdistrict No. 134 for O-2-D Office Subdistrict, barber and beauty shop, and massage establishment uses within Planned Development District No. 193, the Oak Lawn Special Purpose District with a D Liquor