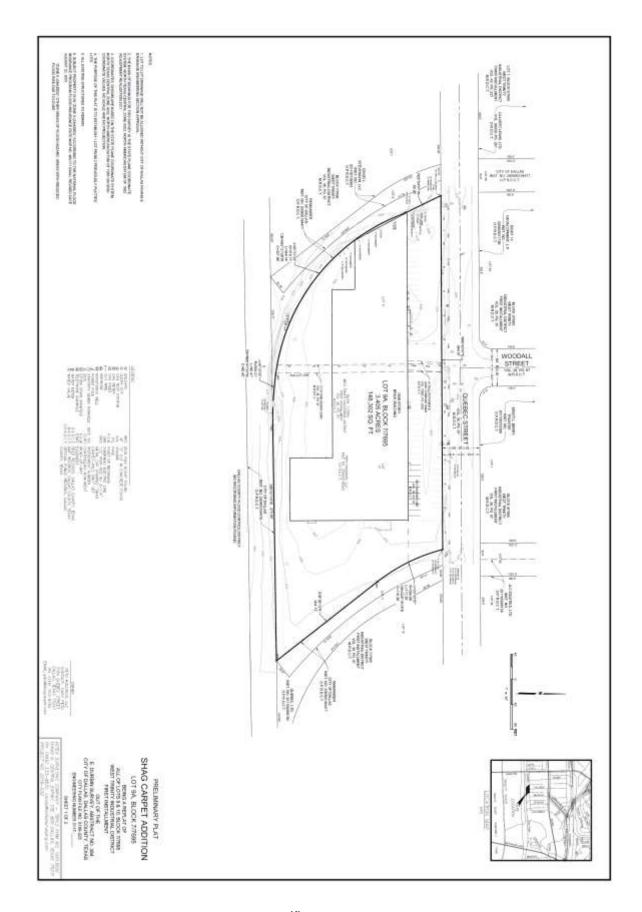

# (9) **S189-225**

(CC District 6)

An application to replat a 3.405-acre tract of land containing all of Lots 9 and 10 in City Block 7/7695 to create one lot on property located on Quebec Street at the terminus of Woodall Street.

<u>Applicant/Owner:</u> Peto Holding, LLC <u>Surveyor:</u> Votex Surveying Company

Application Filed: May 24,2019

Zoning: IR

Staff Recommendation: Approval, subject to compliance with the

conditions listed in the docket.