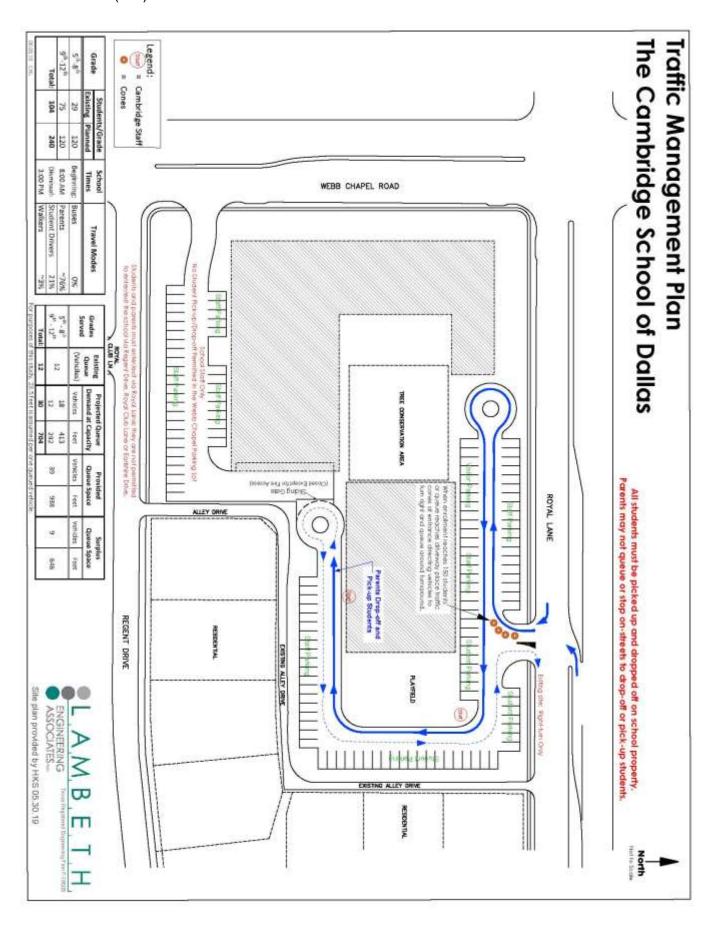

# 20. **Z189-213(SM)**Sarah May (CC District 13)

An application for an amendment to Planned Development District No. 623, on the southeast corner of Royal Lane and Webb Chapel Road. Staff Recommendation: **Approval**, subject to a revised development plan, a revised landscape plan, a revised traffic management plan, and staff's recommended conditions.

Applicant: The Cambridge School

Representative: Rob Baldwin, Baldwin Associates

<u>U/A From:</u> May 2, 2019