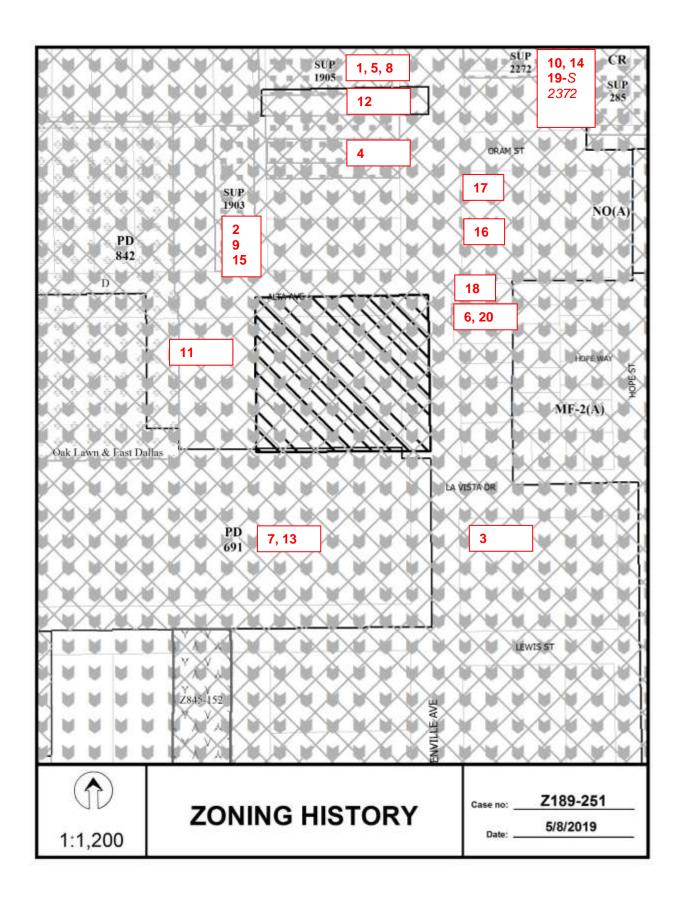

### 5. Z189-251(AU) Andreea Udrea (CC District 14)

An application for a Specific Use Permit for a late-hours establishment limited to a restaurant with drive-in or drive-through service on property zoned Planned Development District No. 842 with an MD-1 Modified Delta Overlay, located on the southwest corner of Greenville Avenue and Alta Avenue.

<u>Staff Recommendation</u>: <u>Approval</u> for a three-year period with eligibility for automatic renewals for additional five-year periods, subject to a site plan and conditions.

Applicant: Texas Taco Cabana, L.P.