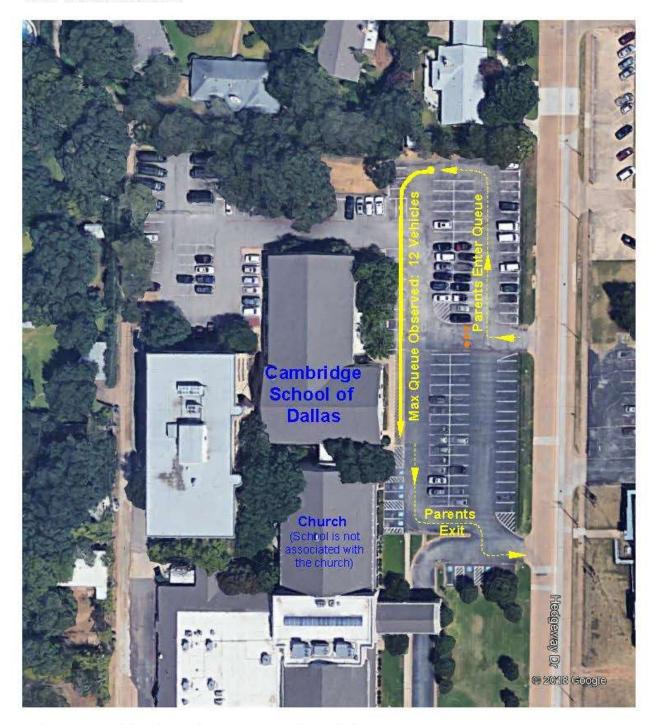

# 20. **Z189-213(SM)**Sarah May (CC District 13)

An application for an amendment to Planned Development District No. 623, on the southeast corner of Royal Lane and Webb Chapel Road. Staff Recommendation: **Approval**, subject to a revised development plan, a revised landscape plan, a revised traffic management plan, and staff's recommended conditions.

Applicant: The Cambridge School

Representative: Rob Baldwin, Baldwin Associates

<u>U/A From:</u> May 2, 2019