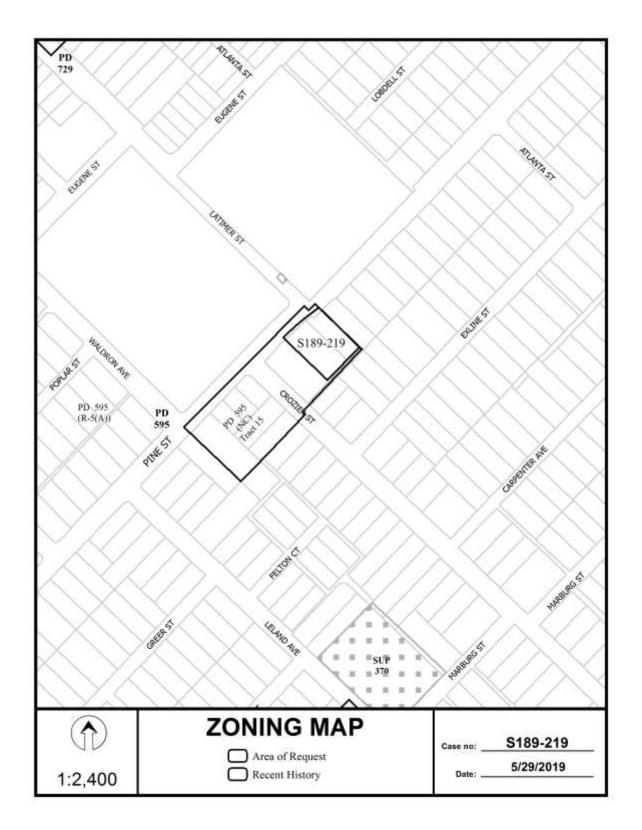

THURSDAY JUNE 20, 2019

FILE NUMBER: S189-219 SENIOR PLANNER: Mohammad H. Bordbar

**LOCATION:** Pine Street, at terminus of Latimer Street

**DATE FILED:** May 23, 2019 **ZONING:** PD 595 (NC) (Tract 15)

PD LINK: http://dallascityattorney.com/51P/Articles%20Supp%2039/ARTICLE%20595.pdf

CITY COUNCIL DISTRICT: 7 SIZE OF REQUEST: 0.459-acre MAPSCO: 46Y

**OWNER:** 2nd Saturday Community Development Corporation

**REQUEST:** An application to create one 0.459-acre lot from a tract of land in City Block 1746 on property located on pine Street, at terminus of Latimer Street.