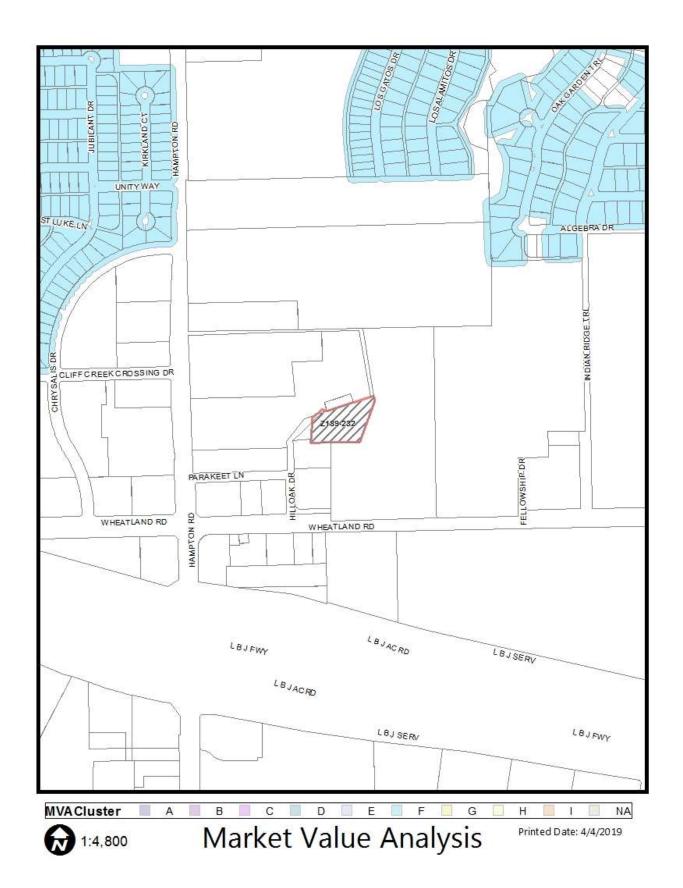

# 14. Z189-232(PD) Pamela Daniel (CC District 6)

An application for a CH Clustered Housing District on property zoned an R-7.5(A) Single Family District, north of West Wheatland Road, at the terminus of Hill Oak Drive.

Staff Recommendation: **Denial.** 

Applicant/Representative: Rev. Montreal Martin

U/A From: June 6, 2019