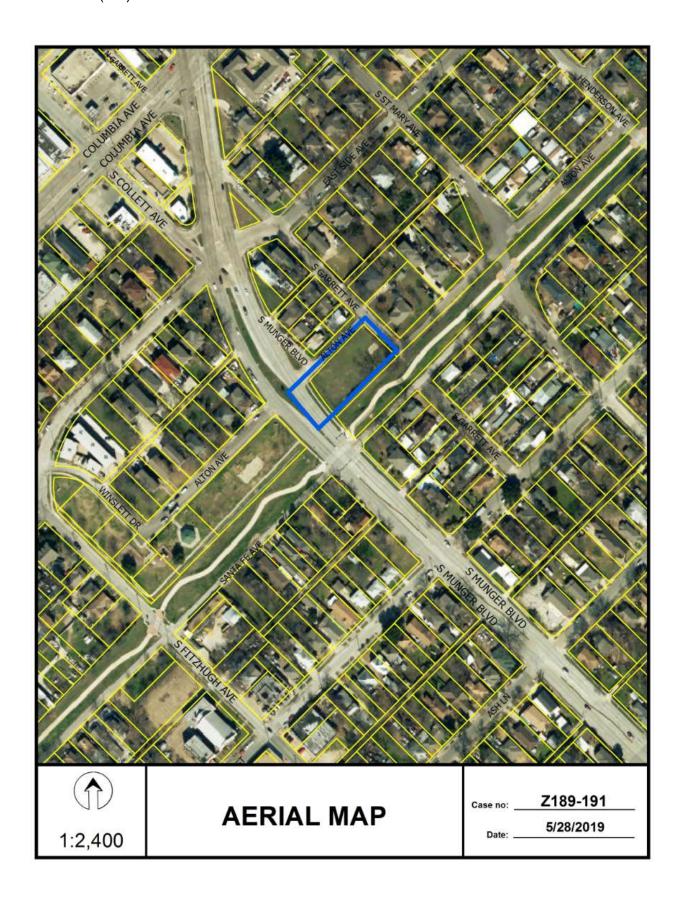

# 2. Z189-191(PD) Pamela Daniel (CC District 2)

An application for a Planned Development District for MF-2(A) Multifamily District uses on property zoned a D(A) Duplex District, at the southeast corner of Alton Avenue, between South Munger Boulevard and South Garrett Avenue.

<u>Staff Recommendation</u>: <u>Approval</u> subject to a site plan, landscape plan and conditions.

Applicant: Munger Garden LLC

Representative: Khalid Bajwa, Ark Design Concepts