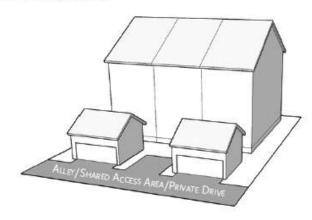

| Primary street                   | required |
|----------------------------------|----------|
| Entrance spacing (max linear ft) | none     |
| Side street                      | allowed  |
| Service street                   | allowed  |
| BLANK WALL AREA                  |          |
| Drimany steast (may linear ft)   | 20       |

| DEALER WALLACT |  |  |  |
|----------------|--|--|--|
| 30             |  |  |  |
| none           |  |  |  |
| none           |  |  |  |
|                |  |  |  |



#### townhouse

### (6) Garage Placement.

- (A) Except for an alley, no garage access is permitted from a public street.
- (B) All vehicular access must be to the rear of the building.
- (C) Where the garage is less than 20 feet from the alley, an automatic garage door opener is required.



#### (7) Landscaping.

- (A) General landscaping standards and alternative requirements for shared access developments are set forth in Section 51A-13.304(a) (2), "Landscaping."
- (B) Except in a shared access development, one site tree must be provided in the front yard for a townhouse on an individually-platted lot in all districts.
- (C) In a shared access development or if more than one townhouse unit is located on the same lot, the following requirements apply:
- (i) One site tree must be provided for every 4,000 square feet of lot area, or portion thereof, or a minimum of one site tree must be provided for each individual unit, whichever is greater.
- (ii) Site trees must be evenly distributed throughout the development.

# (8) Townhouses on Individually-Platted Lots.

- (A) Except