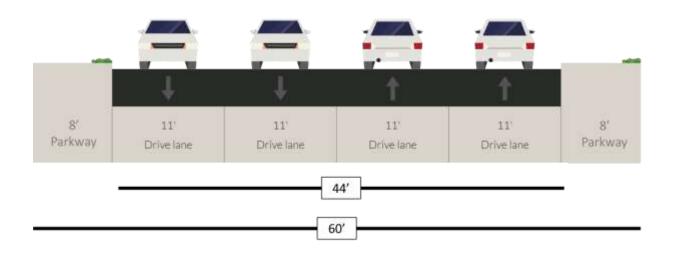

Burbank Thoroughfare Plan Amendment

Kimberly Smith Change the dimensional classification of Burbank Street from Harry (CC District 2) Hines Boulevard to Denton Drive from a four-lane undivided

roadway (S-4-U) to a special four-lane undivided roadway (SPCL 4U) with one-lane westbound, two-lanes eastbound, and a center

turn-lane in 60 feet of right-of-way Staff Recommendation: **Approval** 

CPC Thoroughfare Committee Recommendation: Approval

Miscellaneous Items:

M189-022(AM)

Abraham Martinez (CC District 11)

An application for a minor amendment to an existing development plan and landscape plan on property zoned Planned Development Subdistrict No. 143 within Plan Development District No. 193, the Oak Lawn Special Purpose District generally bounded by Shelby Avenue,