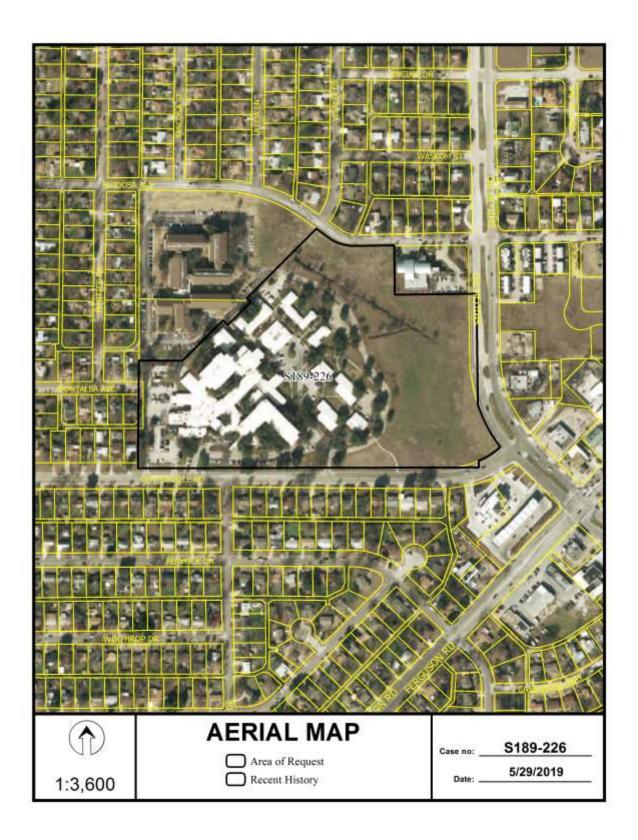

### (10) **S189-226**

(CC District 9)

An application to create one 15.197-acre lot and one 7.463-acre lot from a tract of land in City Block 5714 on property located on Centerville Road at Shiloh Road, northwest corner.

<u>Applicant/Owner:</u> States at Shiloh <u>Surveyor:</u> Cole Design group, Inc. <u>Application Filed:</u> May 24, 2019

Zoning: PD 110

Staff Recommendation: Approval, subject to compliance with the

conditions listed in the docket.