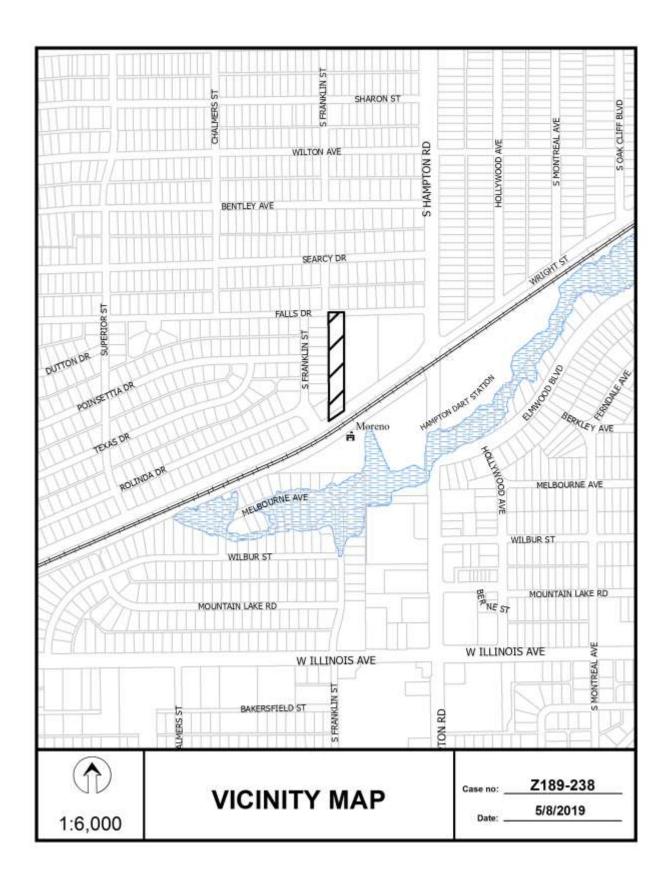

# Zoning Cases - Individual:

25. Z189-238(CY)
Carolina Yumet
(CC District 1)

An application for a TH-2(A) Townhouse District with deed restrictions volunteered by the applicant on property zoned an R-7.5(A) Single Family District located on the south side of Falls Drive and the north side of Wright Street, east of South Franklin Street.