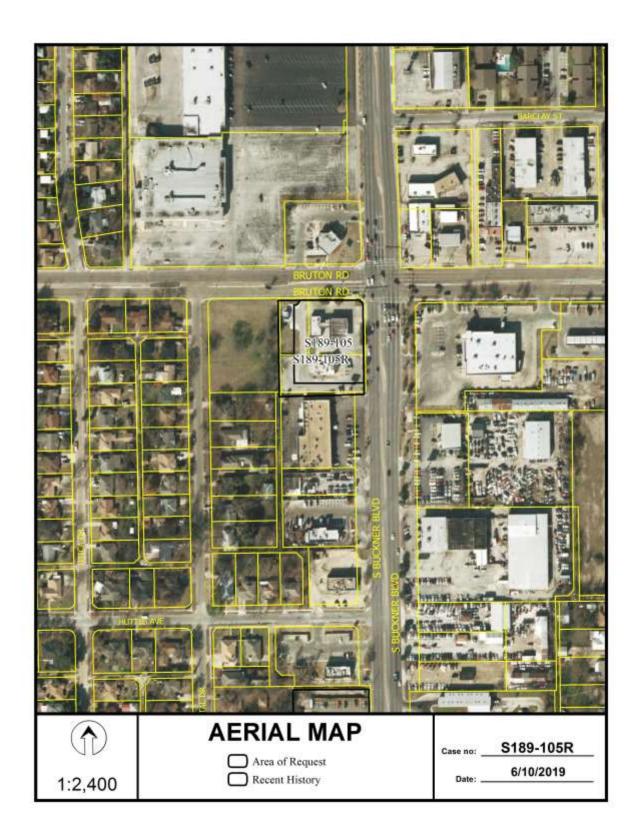

11) **S189-105**R

(CC District 5)

An application to revise a previously approved plat (S189-105) to replat a 1.350-acre tract of land containing all of Lots A and B in City Block 18/6228 to create one 0.948-acre lot and one 0.393-acre lot on property located on Bruton Road at Buckner Boulevard, southwest corner.

Applicant/Owner: Casa Rock Partners, LTD

<u>Surveyor:</u> Windrose Land Surveying/Platting, Arthur Land Surveying

Application Filed: May 24,2019
Zoning: PD 366 (Subarea 2, Tract 3)

Staff Recommendation: Approval, subject to compliance with the