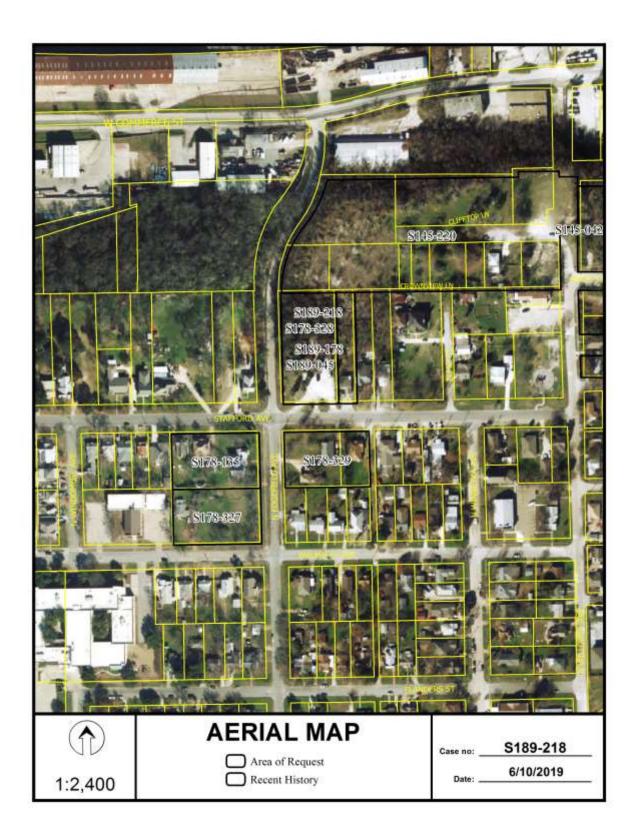

conditions listed in the docket.

(13) **S189-218** 

(CC District 6)

An application to replat a 1.377-acre tract of land containing all of Lots 1 and 2A in City Block 4/3965 to create six lots, with lots ranging in size from 7,556-square feet to 17,206-square feet on property located on Stafford Avenue at Edgefield Avenue, northeast corner.

Owner: Williejaxon V, LLC

Surveyor: Texas Heritage Surveying, LLC

Application Filed: May 23, 2019

Zoning: R-7.5(A)

Staff Recommendation: Approval, subject to compliance with the

conditions listed in the docket.