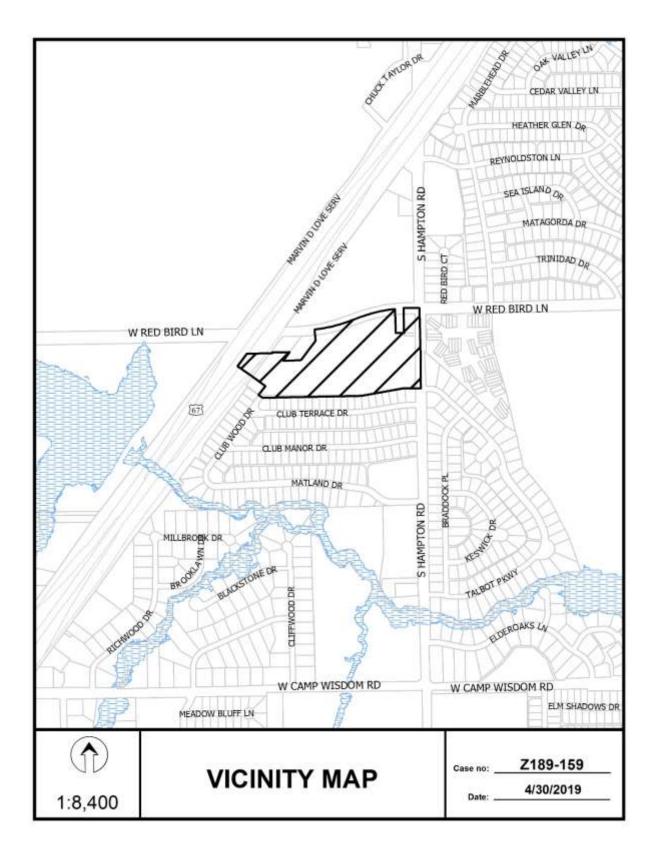

# 13. Z189-159(CT) Carlos Talison (CC District 3)

An application for the removal of a D Liquor Control Overlay on property zoned an RR-D Regional Retail District with a D Liquor Control Overlay with consideration given to a D-1 Liquor Control Overlay on the east line of Marvin D. Love Freeway, south of West Red Bird Lane.

Staff Recommendation: **Denial.** 

Applicant: TCHF V, LP

Representative: Charles Lucenay

U/A From: May 16, 2019