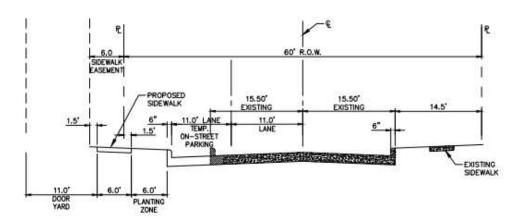

#### **Beckley Thoroughfare Plan Amendment**

Kimberly Smith Change the dimensional classification of Beckley Avenue from Davis (CC District 1) Street to Zang Boulevard from a four-lane undivided roadway (S-4-

U) to a special two-lane undivided roadway (SPCL 2U) in 60 feet of

right-of-way.

Staff Recommendation: Approval

CPC Thoroughfare Committee Recommendation: Approval