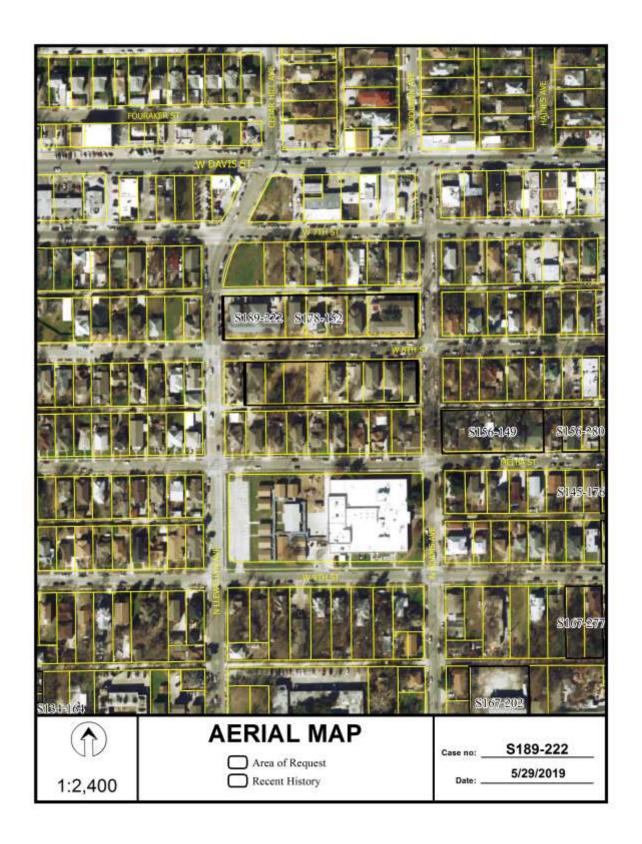

THURSDAY JUNE 20, 2019

FILE NUMBER: S189-222 SENIOR PLANNER: Mohammad H. Bordbar

**LOCATION:** Eighth Street between Adams Street and Llewellyn Avenue.

**DATE FILED:** May 23, 2019 **ZONING:** PD 830, Subdistrict 3

PD LINK: http://www.dallascityattorney.com/51P/Articles%20Supp%2047/ARTICLE%20830.pdf

CITY COUNCIL DISTRICT: 1 SIZE OF REQUEST: 2.651-acre MAPSCO: 54C

**OWNER:** Oak Properties, LLC

**REQUEST:** An application to replat a 1.239-acre tract of land containing all of Lots 11 through 19 in City Block 25/3145 to create one lot on property located on the south line of Eighth Street at Adams Avenue, southwest corner; and an application to replat a 1.412-acre tract of land containing all of Lots 1 through 10 in City Block 24/3144 (4/3144 Dallas County Plat) to create three lots of areas containing 31,790 square feet, 4,279 square feet, and 25,728 square feet respectively on property located on north line of Eighth Street between Adams Street and Llewellyn Avenue.

## SUBDIVISION HISTORY:

- 1. S178-152 was a request on same properties of the present request to replat a 2.661-acre tract of land containing all of Lots 1 through 10 in City Block 4/3144 and all of Lots 11 through 19 in City Block 25/3145 to create one 1.4210-acre lot and one 1.2401-acre lot on property located on Eighth Street, between Llewellyn Avenue and Adams Avenue. The request was withdrawn March 19, 2018.
- 2. S167-277 was a request southeast of the present request to replat a 0.447-acre lot containing all of Lots 13 and 14 in City Block 36/3156 to create one lot on property located at 410 and 412 West Ninth Street, west of Bishop Avenue. The request was approved September 28, 2017 and has not been recorded.
- 3. S167-202 was a request southeast of the present request to replat a 0.725-acre tract of land containing all of Lots 2, 3 and 4 in City Block 36/3156 to create one lot on property located on Tenth Street, east of Adams Avenue. The request was approved June 22, 2017 and recorded February 15, 2019.
- 4. S156-280 was a request north of the present request to replat a 0.266-acre tract of land containing all of Lots 7 and 8 to reduce the lot width of Lot 8 by 2 feet, and to increase the width of Lot 7 by 2 feet in width on property located at 409 and 413 Melba Street, west of Bishop Avenue. The request was approved November 1, 2016 and has not been recorded
- 5. S156-149 was a request southeast of the present request to replat a 0.736-acre tract of land containing all of Lots 1-5 in City Block 26/3146 into one lot on property located at Melba Street and Adams Avenue, northeast corner. The request was approved April 21, 2016 and was recorded May 19, 2017.

6. S145-176 was a request northeast of the present request to replat a 0.556-acre tract of land containing all of Lots 9, 10, 11, 12, and a portion of a 20-foot alley to be closed and vacated in City Block 33/3153 into three lots on property fronting on North Bishop Avenue between Melba Street and Ninth Street. The request was approved June 4, 2015 and was recorded February 5, 2018.