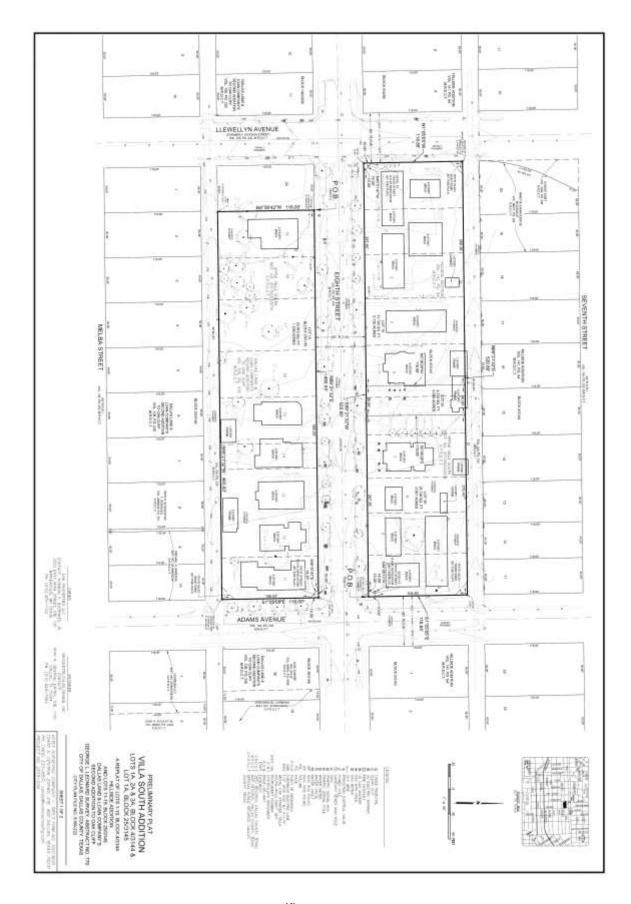

THURSDAY JUNE 20, 2019

FILE NUMBER: S189-222 SENIOR PLANNER: Mohammad H. Bordbar

**LOCATION:** Eighth Street between Adams Street and Llewellyn Avenue.

**DATE FILED:** May 23, 2019 **ZONING:** PD 830, Subdistrict 3

PD LINK: http://www.dallascityattorney.com/51P/Articles%20Supp%2047/ARTICLE%20830.pdf

CITY COUNCIL DISTRICT: 1 SIZE OF REQUEST: 2.651-acre MAPSCO: 54C

**OWNER:** Oak Properties, LLC

**REQUEST:** An application to replat a 1.239-acre tract of land containing all of Lots 11 through 19 in City Block 25/3145 to create one lot on property located on the south line of Eighth Street at Adams Avenue, southwest corner; and an application to replat a 1.412-acre tract of land containing all of Lots 1 through 10 in City Block 24/3144 (4/3144 Dallas County Plat) to create three lots of areas containing 31,790 square feet, 4,279 square feet, and 25,728 square feet respectively on property located on north line of Eighth Street between Adams Street and Llewellyn Avenue.

## SUBDIVISION HISTORY:

- 1. S178-152 was a request on same properties of the present request to replat a 2.661-acre tract of land containing all of Lots 1 through 10 in City Block 4/3144 and all of Lots 11 through 19 in City Block 25/3145 to create one 1.4210-acre lot and one 1.2401-acre lot on property located on Eighth Street, between Llewellyn Avenue and Adams Avenue. The request was withdrawn March 19, 2018.
- 2. S167-277 was a request southeast of the present request to replat a 0.447-acre lot containing all of Lots 13 and 14 in City Block 36/3156 to create one lot on property located at 410 and 412 West Ninth Street, west of Bishop Avenue. The request was approved September 28, 2017 and has not been recorded.
- 3. S167-202 was a request southeast of the present request to replat a 0.725-acre tract of land containing all of Lots 2, 3 and 4 in City Block 36/3156 to create one lot on property located on Tenth Street, east of Adams Avenue. The request was approved June 22, 2017 and recorded February 15, 2019.
- 4. S156-280 was a request north of the present request to replat a 0.266-acre tract of land containing all of Lots 7 and 8 to reduce the lot width of Lot 8 by 2 feet, and to increase the width of Lot 7 by 2 feet in width on property located at 409 and 413 Melba Street, west of Bishop Avenue. The request was approved November 1, 2016 and has not been recorded
- 5. S156-149 was a request southeast of the present request to replat a 0.736-acre tract of land containing all of Lots 1-5 in City Block 26/3146 into one lot on property located at Melba Street and Adams Avenue, northeast corner. The request was approved April 21, 2016 and was recorded May 19, 2017.

6. S145-176 was a request northeast of the present request to replat a 0.556-acre tract of land containing all of Lots 9, 10, 11, 12, and a portion of a 20-foot alley to be closed and vacated in City Block 33/3153 into three lots on property fronting on North Bishop Avenue between Melba Street and Ninth Street. The request was approved June 4, 2015 and was recorded February 5, 2018.