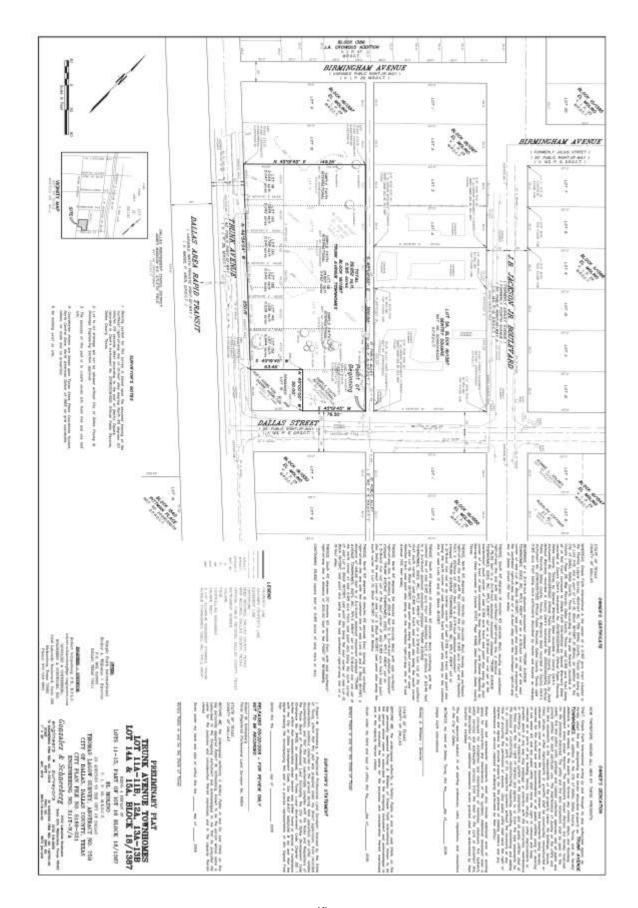

# (5) **S189-221**

(CC District 7)

An application to replat a 0.951-acre tract of land containing all of Lots 11 through 15 and part of Lot 16 in City Block 18/1387 to create seven lots ranging in size from 1,691-square feet to 28, 825-square feet on property located on Trunk Avenue at Dallas Street, northwest corner.

Applicant/Owner: Simple Faith International

Surveyor: Gonzales and Schneeberg Engineers-Surveyors

Application Filed: May 23, 2019

Zoning: PD 595(MF-2(A))

Staff Recommendation: Approval, subject to compliance with the

conditions listed in the docket.