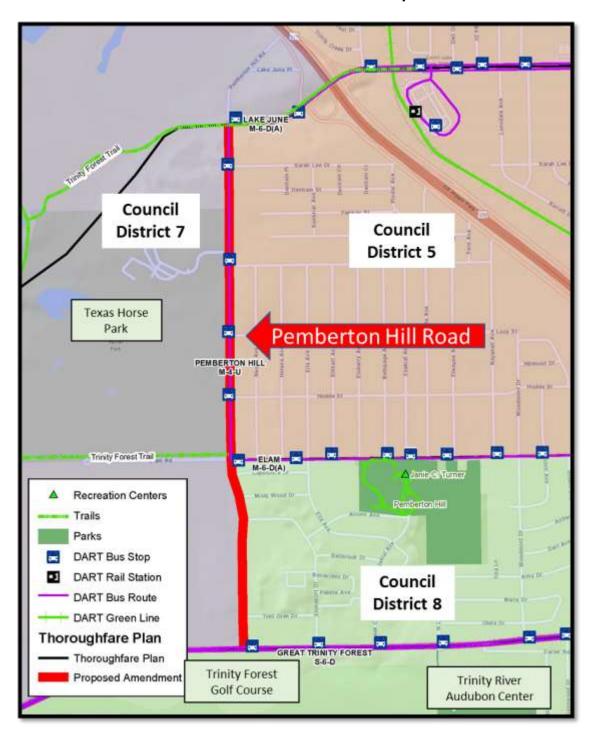

#### Pemberton Hill Thoroughfare Plan Amendments

Kimberly Smith (CC District 5,7,8)

(1) Change the dimensional classification of Pemberton Hill Road from Great Trinity Forest Way to Elam Road from a four-lane undivided roadway (M-4-U) in 60 feet of right-of-way to a special two-lane undivided roadway (SPCL 2U) in 100 feet of right-of-way roadway with a shared-use path on the westside of the roadway; and (2) Change the dimensional classification of Pemberton Hill Road from Elam Road to Lake June Road from a four-lane undivided roadway (M-4-U) in 60 feet of right-of-way to a special two-lane undivided roadway (SPCL 2U) in 60 feet of right-of-way roadway with a shared-use path on the westside of the roadway.

Staff Recommendation: Approval

CPC Thoroughfare Committee Recommendation: Approval