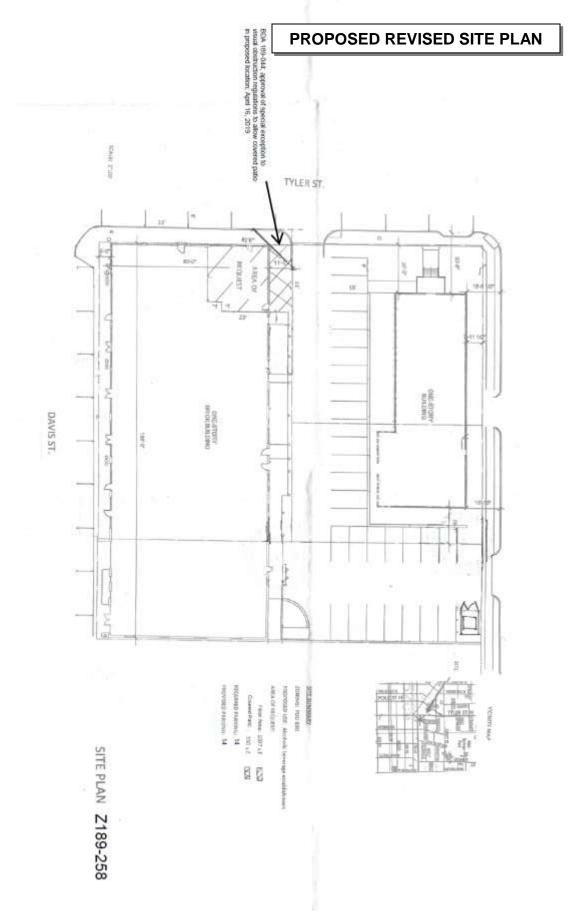

# 11. **Z189-258(SM)**Sarah May (CC District 1)

An application for an amendment to and renewal of Specific Use Permit No. 2238 for an alcoholic beverage establishment limited to a bar, lounge, or tavern and a private club-bar on property zoned Subdistrict 6 within Planned Development District No. 830, located on the east line of North Tyler Street, north of West Davis Street. <a href="Staff Recommendation">Staff Recommendation</a>: <a href="Approval">Approval</a> for a five-year period with eligibility for automatic renewals for additional five-year periods, subject to a revised site plan and conditions.

<u>Applicant</u>: Tiny Victories, Brandon Hays, Sole Owner <u>Representative</u>: Santos Martinez, La Sierra Planning Group