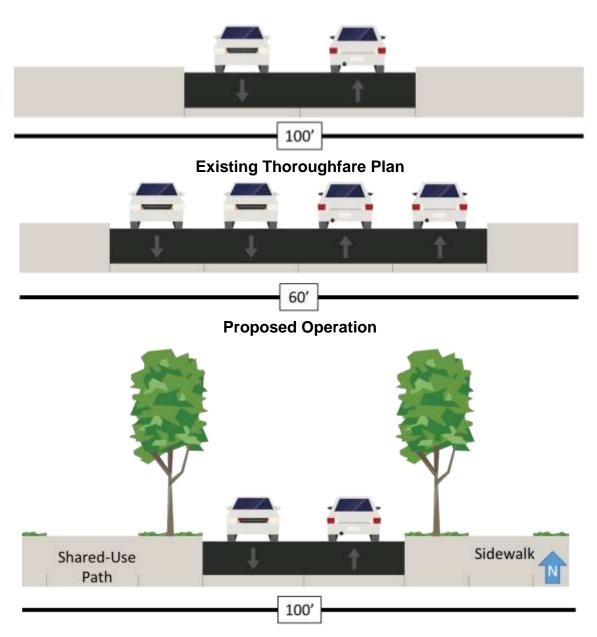

#### Pemberton Hill Thoroughfare Plan Amendments

Kimberly Smith (CC District 5,7,8)

(1) Change the dimensional classification of Pemberton Hill Road from Great Trinity Forest Way to Elam Road from a four-lane undivided roadway (M-4-U) in 60 feet of right-of-way to a special two-lane undivided roadway (SPCL 2U) in 100 feet of right-of-way roadway with a shared-use path on the westside of the roadway; and (2) Change the dimensional classification of Pemberton Hill Road from Elam Road to Lake June Road from a four-lane undivided roadway (M-4-U) in 60 feet of right-of-way to a special two-lane undivided roadway (SPCL 2U) in 60 feet of right-of-way roadway with a shared-use path on the westside of the roadway.