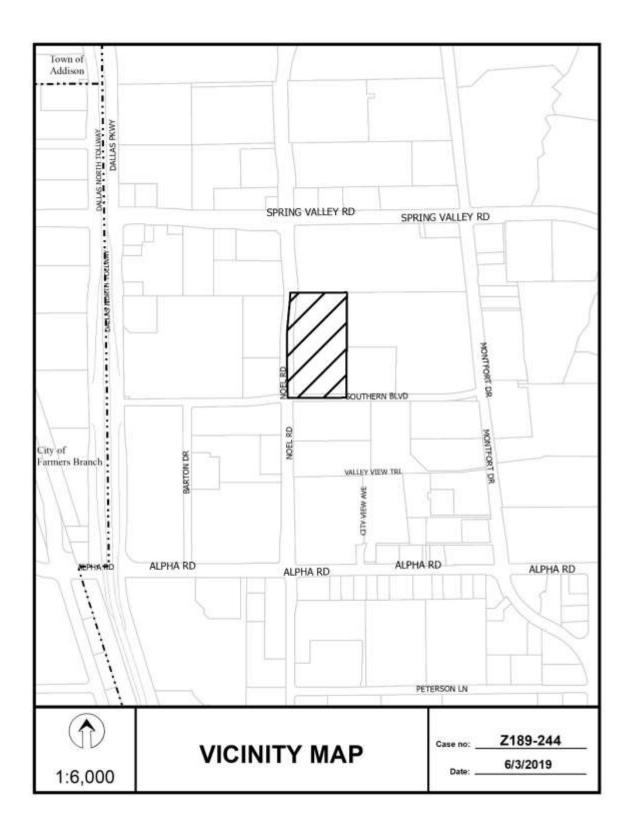

#### 1. **Z189-244(AM)**

Abraham Martinez (CC District 11)

An application for an amendment to an existing development plan on property zoned Planned Development District No. 216, generally located on the northeast corner of Noel Road and Southern Boulevard.

Staff Recommendation: **Approval**.

Applicant: Citta Townhomes Condominiums

Representative: Robert Baldwin, Baldwin Associates