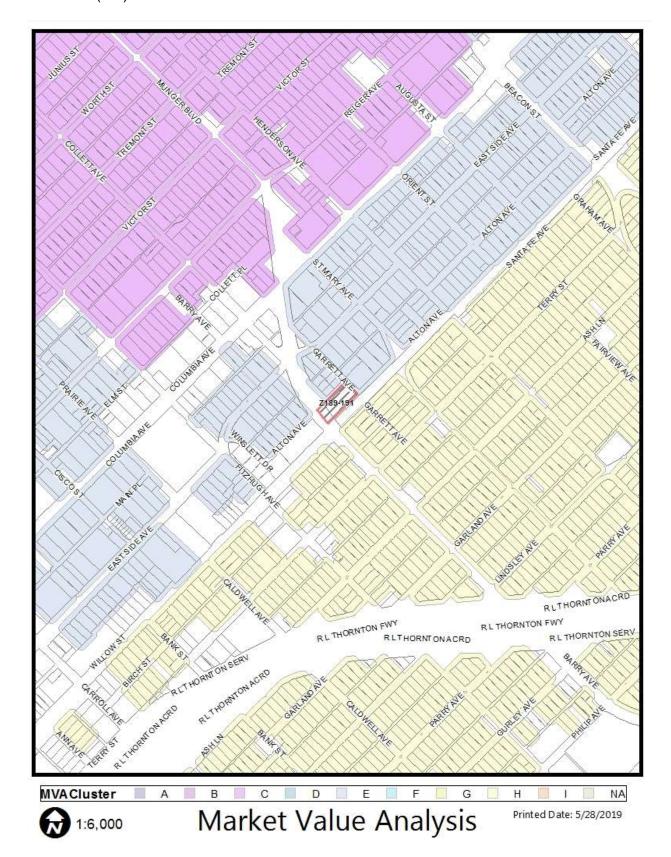

# 2. Z189-191(PD) Pamela Daniel (CC District 2)

An application for a Planned Development District for MF-2(A) Multifamily District uses on property zoned a D(A) Duplex District, at the southeast corner of Alton Avenue, between South Munger Boulevard and South Garrett Avenue.

<u>Staff Recommendation</u>: <u>Approval</u> subject to a site plan, landscape plan and conditions.

Applicant: Munger Garden LLC

Representative: Khalid Bajwa, Ark Design Concepts