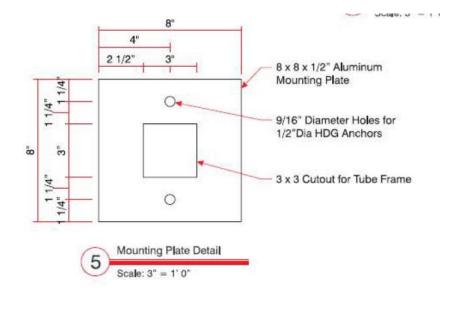

### <u>Downtown SPSD – Retail A:</u>

1903290021

Steve Long (CC District 14)

An application for a Certificate of Appropriateness by Dean Kraus of Hancock Sign Company for a 31-square foot detached premise landscape sign at 325 North Saint Paul Street (east side of property).

Staff Recommendation: Approval.

Special Sign District Advisory Committee Recommendation:

Approval.

Applicant: Dean Kraus

Owner: Four Point Star LP, and Albert J. Toole, Sr. et al.