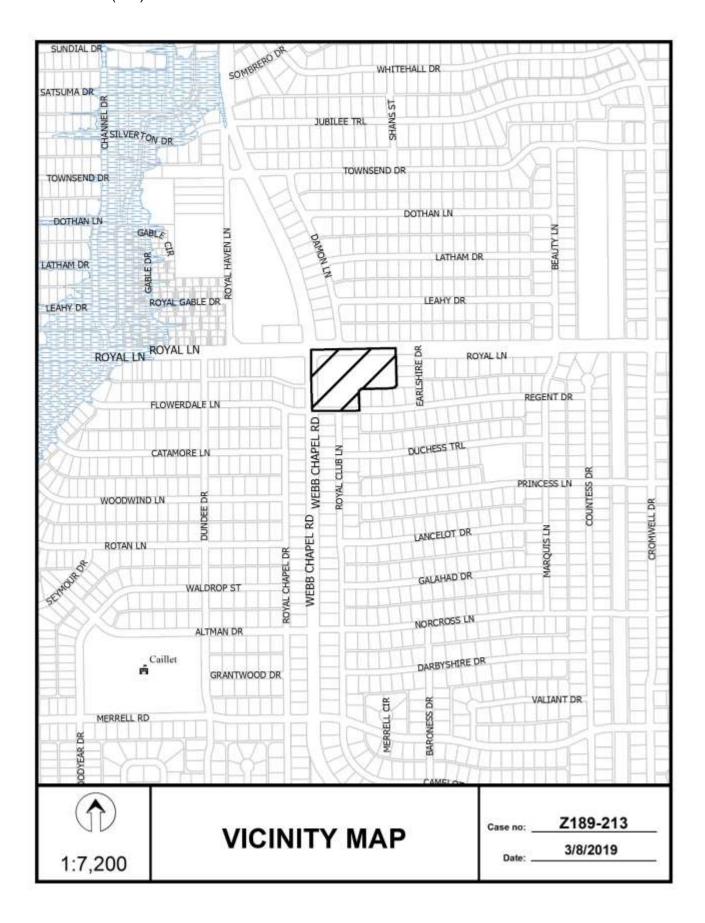

# 20. **Z189-213(SM)**Sarah May (CC District 13)

An application for an amendment to Planned Development District No. 623, on the southeast corner of Royal Lane and Webb Chapel Road. Staff Recommendation: **Approval**, subject to a revised development plan, a revised landscape plan, a revised traffic management plan, and staff's recommended conditions.

Applicant: The Cambridge School

Representative: Rob Baldwin, Baldwin Associates

<u>U/A From:</u> May 2, 2019