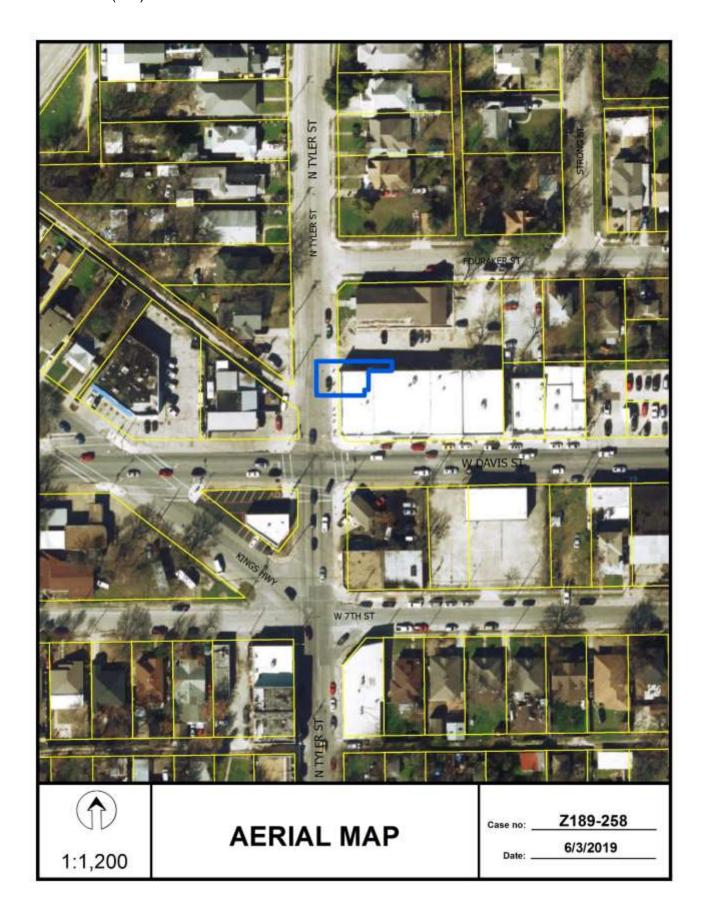

# 11. **Z189-258(SM)**Sarah May (CC District 1)

An application for an amendment to and renewal of Specific Use Permit No. 2238 for an alcoholic beverage establishment limited to a bar, lounge, or tavern and a private club-bar on property zoned Subdistrict 6 within Planned Development District No. 830, located on the east line of North Tyler Street, north of West Davis Street. <a href="Staff Recommendation">Staff Recommendation</a>: <a href="Approval">Approval</a> for a five-year period with eligibility for automatic renewals for additional five-year periods, subject to a revised site plan and conditions.

<u>Applicant</u>: Tiny Victories, Brandon Hays, Sole Owner <u>Representative</u>: Santos Martinez, La Sierra Planning Group