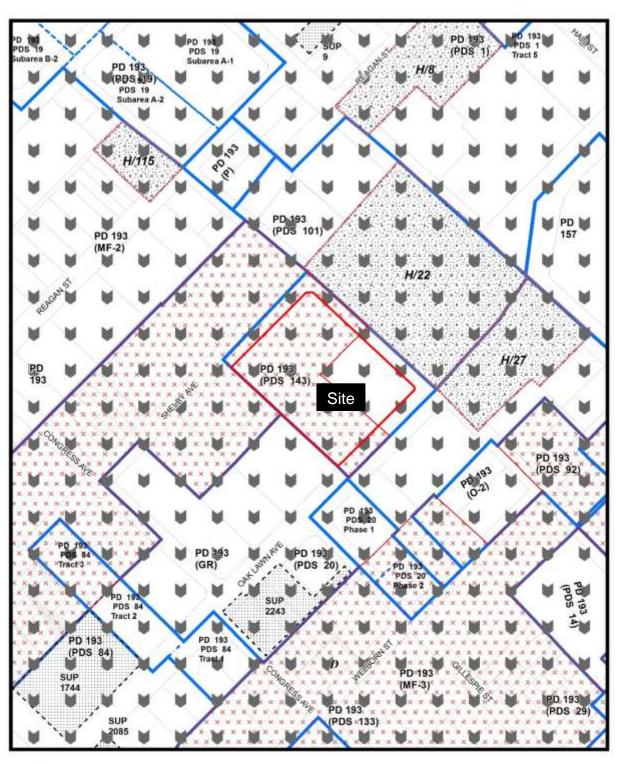

turn-lane in 60 feet of right-of-way Staff Recommendation: **Approval** 

CPC Thoroughfare Committee Recommendation: Approval

Miscellaneous Items:

M189-022(AM)

Abraham Martinez (CC District 11)

An application for a minor amendment to an existing development plan and landscape plan on property zoned Planned Development Subdistrict No. 143 within Plan Development District No. 193, the Oak Lawn Special Purpose District generally bounded by Shelby Avenue,

Dickason Avenue, and Oak Lawn Avenue.

Staff Recommendation: Approval. Applicant: NADG Oaklawn LTD Ps

Representative: Lindsay Kramer; Masterplan

W189-003(SH)

Sharon Hurd (CC District 14)

An application for a waiver of the two-year waiting period to submit a zoning application on property zoned Planned Development Subdistrict No. 134 for O-2-D Office Subdistrict, barber and beauty shop, and massage establishment uses within Planned Development District No. 193, the Oak Lawn Special Purpose District with a D Liquor