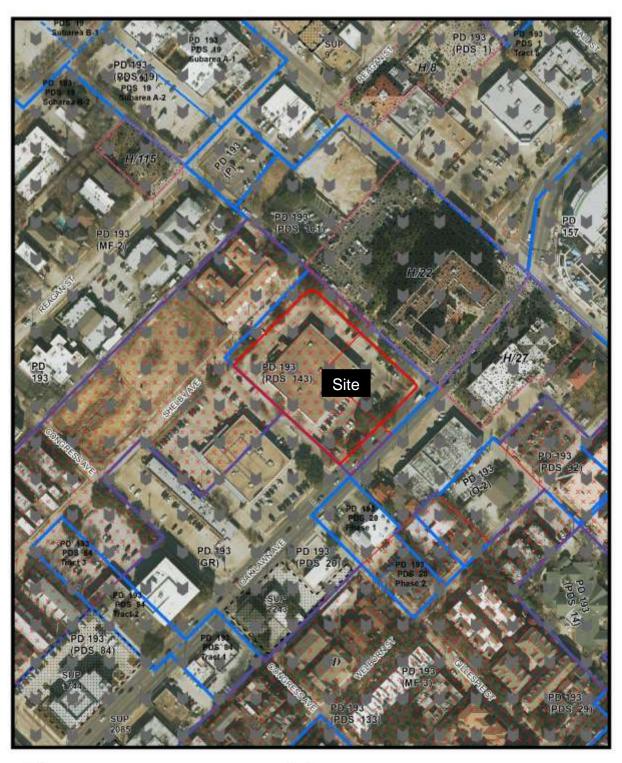

turn-lane in 60 feet of right-of-way Staff Recommendation: **Approval** 

CPC Thoroughfare Committee Recommendation: Approval

Miscellaneous Items:

M189-022(AM)

Abraham Martinez (CC District 11)

An application for a minor amendment to an existing development plan and landscape plan on property zoned Planned Development Subdistrict No. 143 within Plan Development District No. 193, the Oak Lawn Special Purpose District generally bounded by Shelby Avenue,

Dickason Avenue, and Oak Lawn Avenue.

Staff Recommendation: Approval. Applicant: NADG Oaklawn LTD Ps

Representative: Lindsay Kramer; Masterplan

W189-003(SH)

Sharon Hurd (CC District 14)

An application for a waiver of the two-year waiting period to submit a zoning application on property zoned Planned Development Subdistrict No. 134 for O-2-D Office Subdistrict, barber and beauty shop, and massage establishment uses within Planned Development District No. 193, the Oak Lawn Special Purpose District with a D Liquor