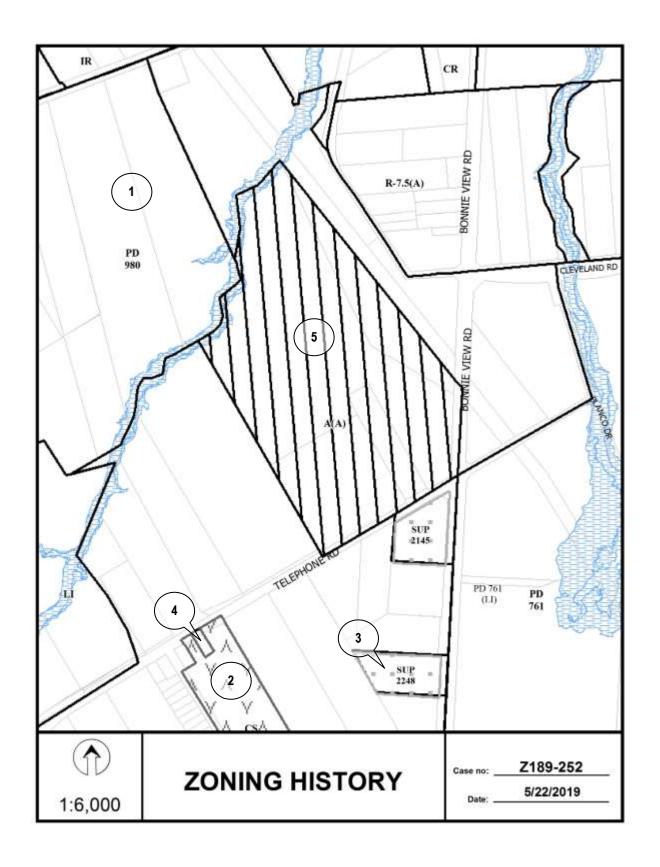

# 6. Z189-252(CY) Carolina Yumet (CC District 8)

An application for an LI Light Industrial District on property zoned an A(A) Agricultural District at the northwest corner of Telephone Road and Bonnie View Road.

<u>Staff Recommendation</u>: <u>Approval</u>. <u>Applicant</u>: RPG Acquisitions, LLC

Representative: Rob Baldwin, Baldwin and Associates