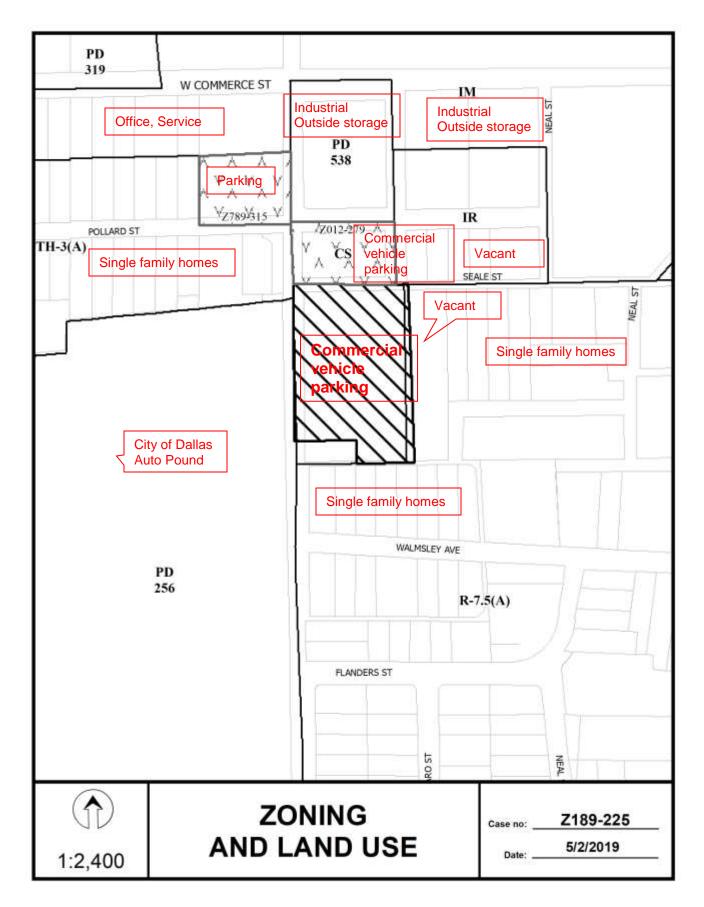

### 18. Z189-225(AU) Andreea Udrea (CC District 6)

An application for a Specific Use Permit for commercial motor vehicle parking on property zoned an IR Industrial Research District, on the southeast corner of Vilbig Road and Seale Street.

Staff Recommendation: **Denial.** 

Applicant/Representative: Juan Z Davila, sole owner

U/A From: May 16, 2019