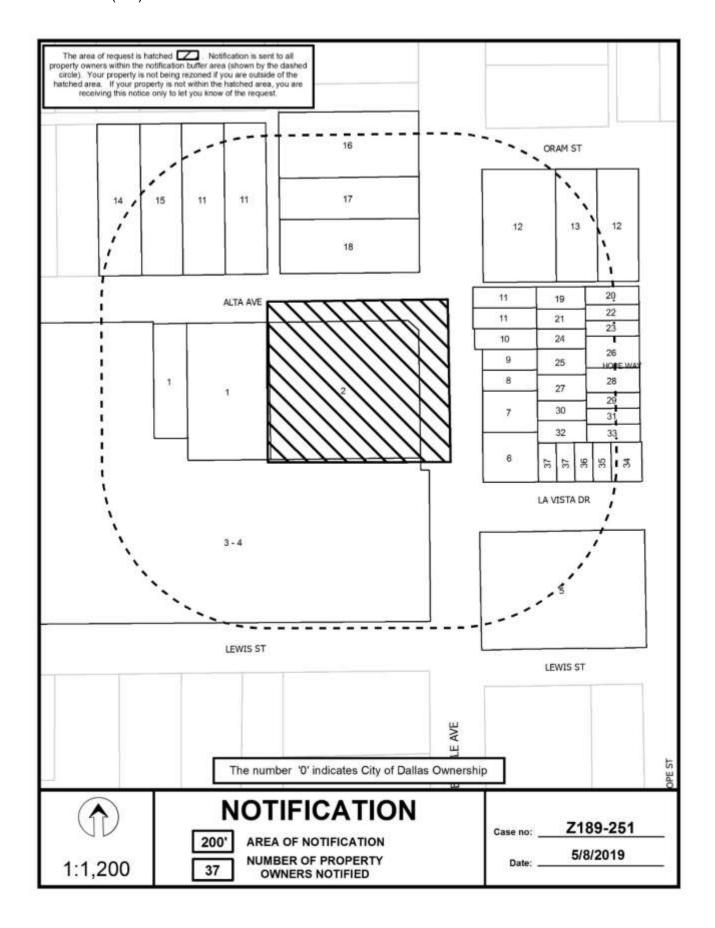

### 5. Z189-251(AU) Andreea Udrea (CC District 14)

An application for a Specific Use Permit for a late-hours establishment limited to a restaurant with drive-in or drive-through service on property zoned Planned Development District No. 842 with an MD-1 Modified Delta Overlay, located on the southwest corner of Greenville Avenue and Alta Avenue.

<u>Staff Recommendation</u>: <u>Approval</u> for a three-year period with eligibility for automatic renewals for additional five-year periods, subject to a site plan and conditions.

Applicant: Texas Taco Cabana, L.P.

Representative: Suzan Kedron / Jackson Walker LLP