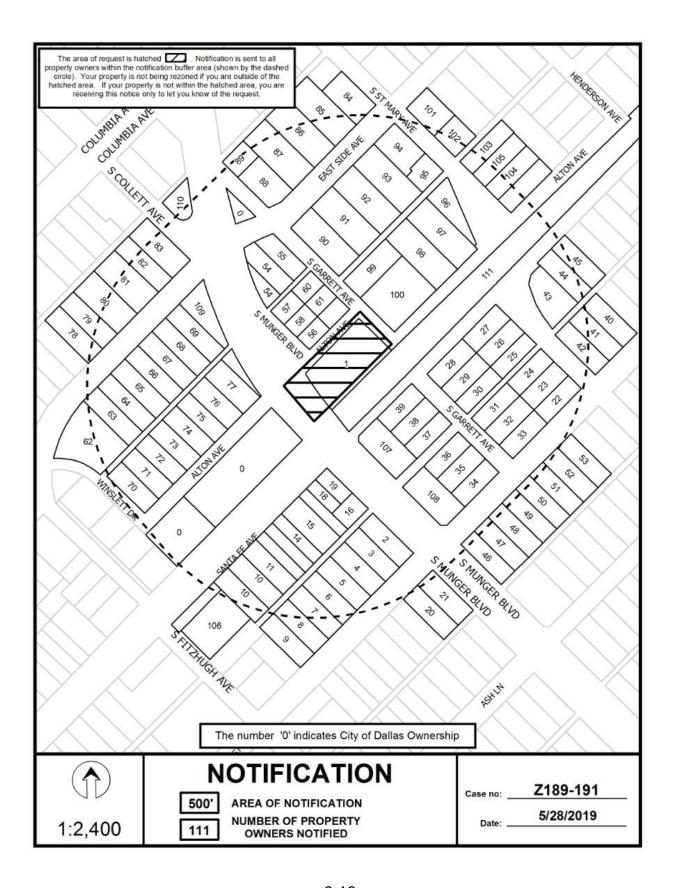

# 2. Z189-191(PD) Pamela Daniel (CC District 2)

An application for a Planned Development District for MF-2(A) Multifamily District uses on property zoned a D(A) Duplex District, at the southeast corner of Alton Avenue, between South Munger Boulevard and South Garrett Avenue.

<u>Staff Recommendation</u>: <u>Approval</u> subject to a site plan, landscape plan and conditions.

Applicant: Munger Garden LLC

Representative: Khalid Bajwa, Ark Design Concepts