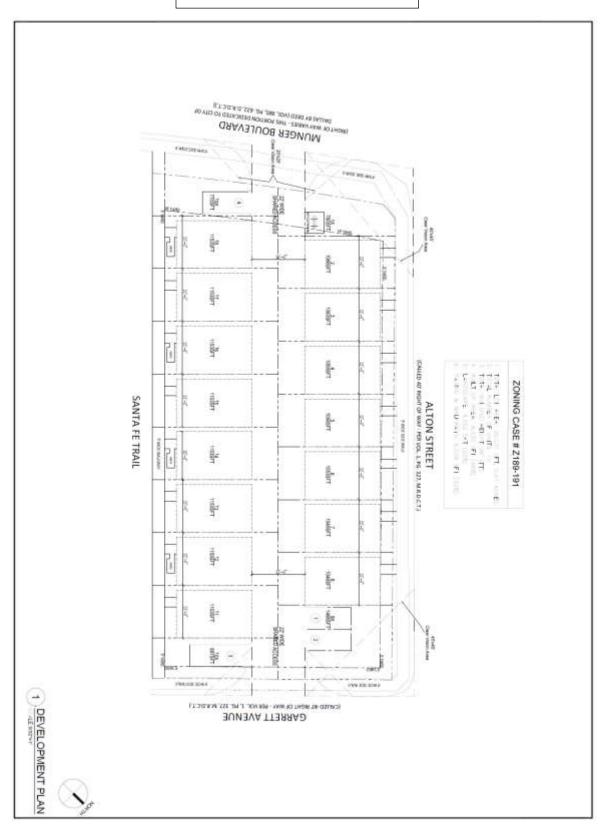

# 2. Z189-191(PD) Pamela Daniel (CC District 2)

An application for a Planned Development District for MF-2(A) Multifamily District uses on property zoned a D(A) Duplex District, at the southeast corner of Alton Avenue, between South Munger Boulevard and South Garrett Avenue.

<u>Staff Recommendation</u>: <u>Approval</u> subject to a site plan, landscape plan and conditions.

Applicant: Munger Garden LLC

Representative: Khalid Bajwa, Ark Design Concepts