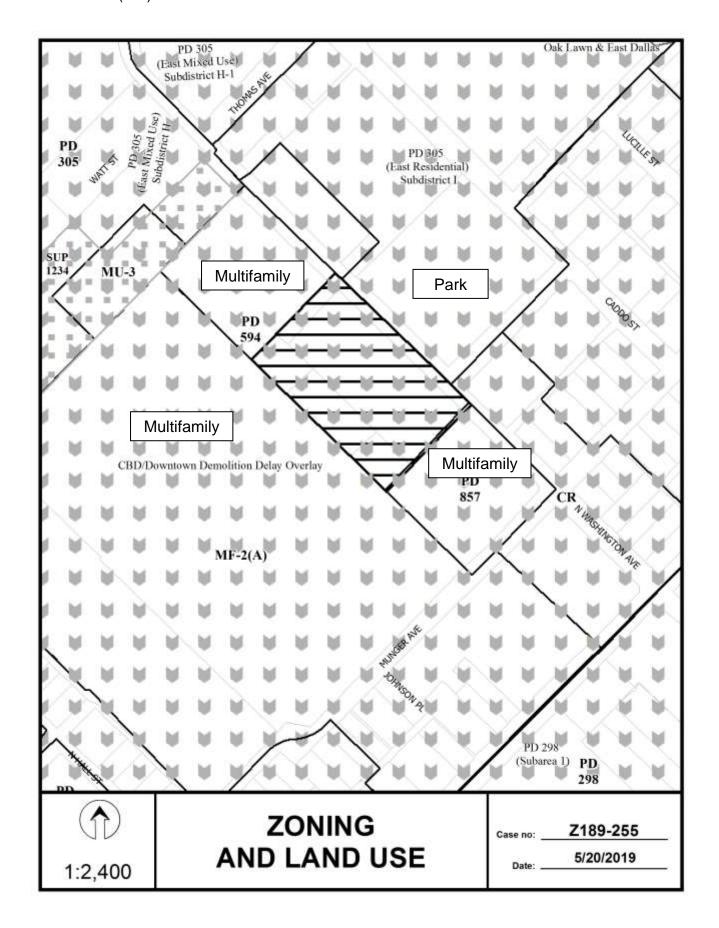

# 10. **Z189-255(SM)** Sarah May (CC District 14)

An application for a Specific Use Permit for a community service center and a child-care facility on property zoned an MF-2(A) Multifamily District, located on the southwest line of North Washington Avenue, northwest of Munger Avenue.

<u>Staff Recommendation</u>: <u>Approval</u> for a five-year period with eligibility for automatic renewals for additional five-year periods, subject to a site plan and conditions.

Applicant: Dallas Housing Authority

Representative: Karl Crawley, Masterplan