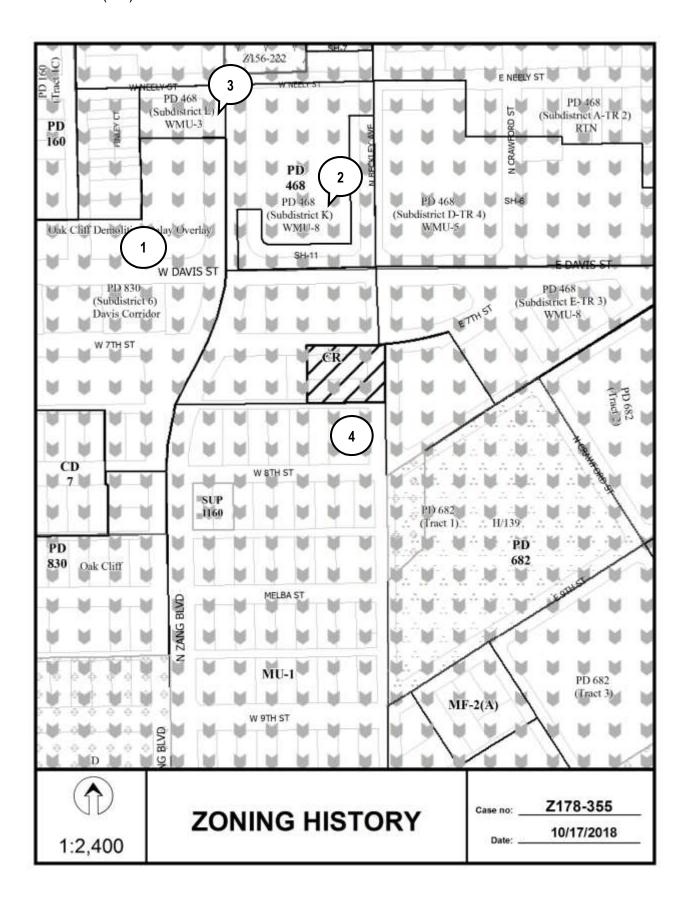

Staff Recommendation: Denial.

Applicant: William M. Velasco, sole owner

Representative: Rob Baldwin, Baldwin Associates

26. Z178-355-(CY) Carolina Yumet (CC District 1) An application for a Planned Development District for Community Retail District uses and a boutique hotel use on property zoned a CR Community Retail District located on the southwest corner of West 7th Street and North Beckley Avenue.