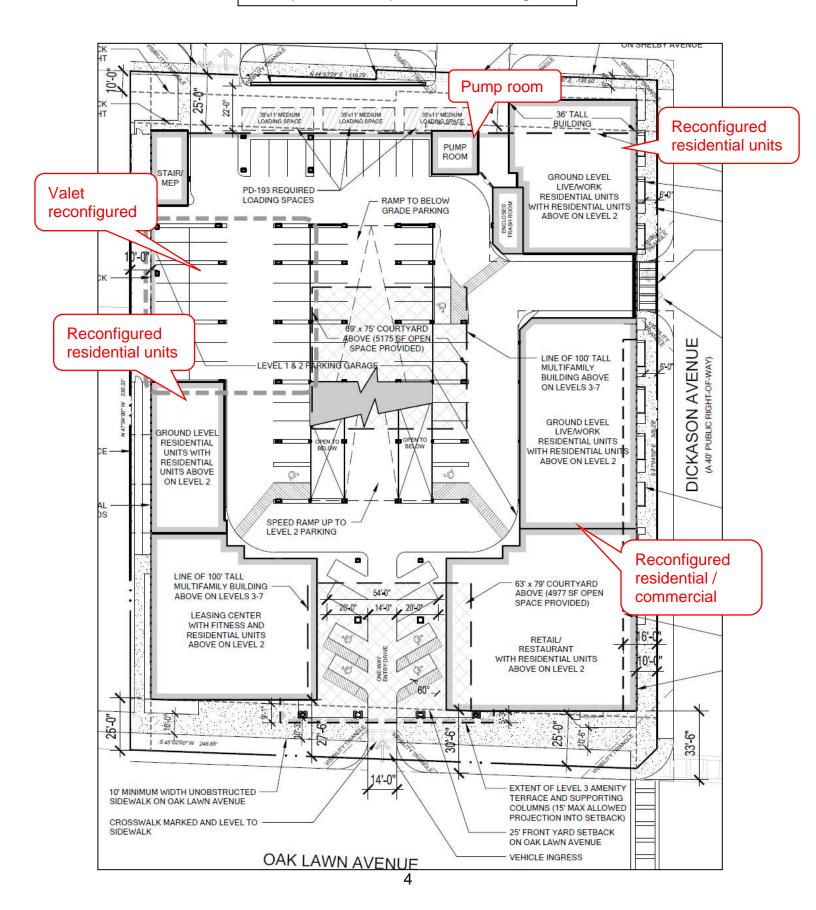

turn-lane in 60 feet of right-of-way Staff Recommendation: **Approval** 

CPC Thoroughfare Committee Recommendation: Approval

Miscellaneous Items:

M189-022(AM)

Abraham Martinez (CC District 11)

An application for a minor amendment to an existing development plan and landscape plan on property zoned Planned Development Subdistrict No. 143 within Plan Development District No. 193, the Oak Lawn Special Purpose District generally bounded by Shelby Avenue,

Dickason Avenue, and Oak Lawn Avenue.

Staff Recommendation: Approval. Applicant: NADG Oaklawn LTD Ps

Representative: Lindsay Kramer; Masterplan

W189-003(SH)

Sharon Hurd (CC District 14)

An application for a waiver of the two-year waiting period to submit a zoning application on property zoned Planned Development Subdistrict No. 134 for O-2-D Office Subdistrict, barber and beauty shop, and massage establishment uses within Planned Development District No. 193, the Oak Lawn Special Purpose District with a D Liquor