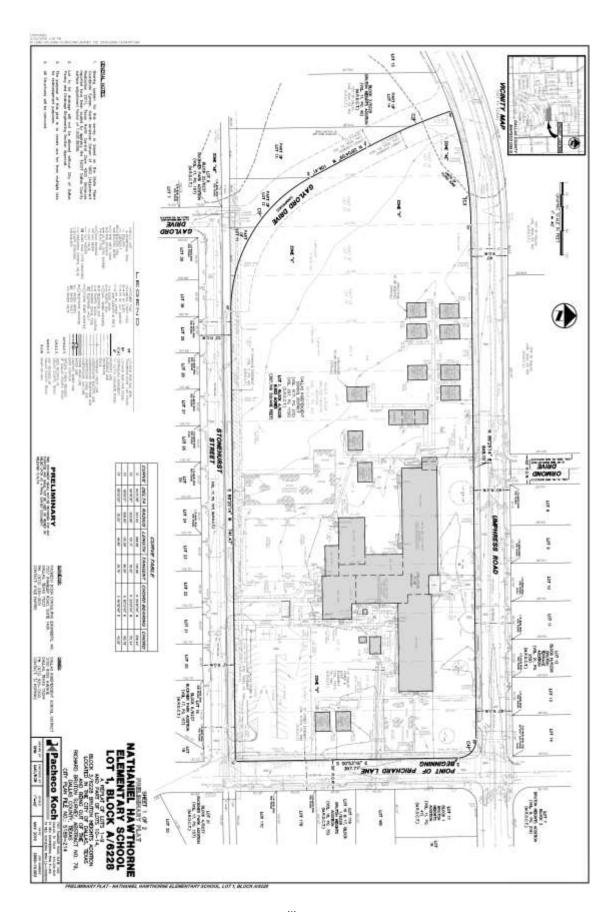

## **RESIDENTIAL REPLATS:**

(12) **S189-214** 

(CC District 5)

An application to replat an 8.902-acre tract of land containing all of Lots 1 through 9 and part of Lots 10 through 14 in City Block 3/6228 to create one lot on property bounded by Umphress Road, Prichard Lane, Stonehurst Street, and Gaylord Drive.

<u>Applicant/Owner:</u> Dallas Independent School District <u>Surveyor:</u> Pacheco Koch Counseling Engineers, Inc

Application Filed: May 22, 2019

Zoning: R-7.5(A)

Staff Recommendation: Approval, subject to compliance with the