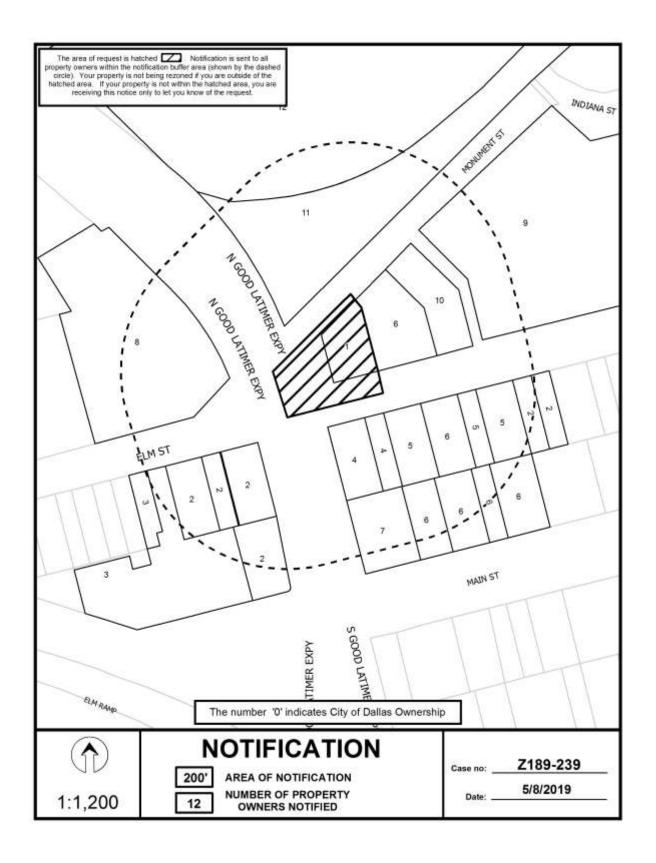

# 7. Z189-239(CY) Carolina Yumet (CC District 2)

An application for the renewal of Specific Use Permit No. 2150 for a bar, lounge, or tavern and an inside commercial amusement limited to a live music venue on property zoned Tract A within Planned Development District No. 269, the Deep Ellum/Near East Side Special Purpose District, at the northeast corner of Elm Street and South Good Latimer Expressway.

<u>Staff Recommendation</u>: <u>Approval</u>, for a two-year period, subject to conditions.

Applicant: Westdale Properties America I LTD.

Representative: Audra Buckley, Permitted Development