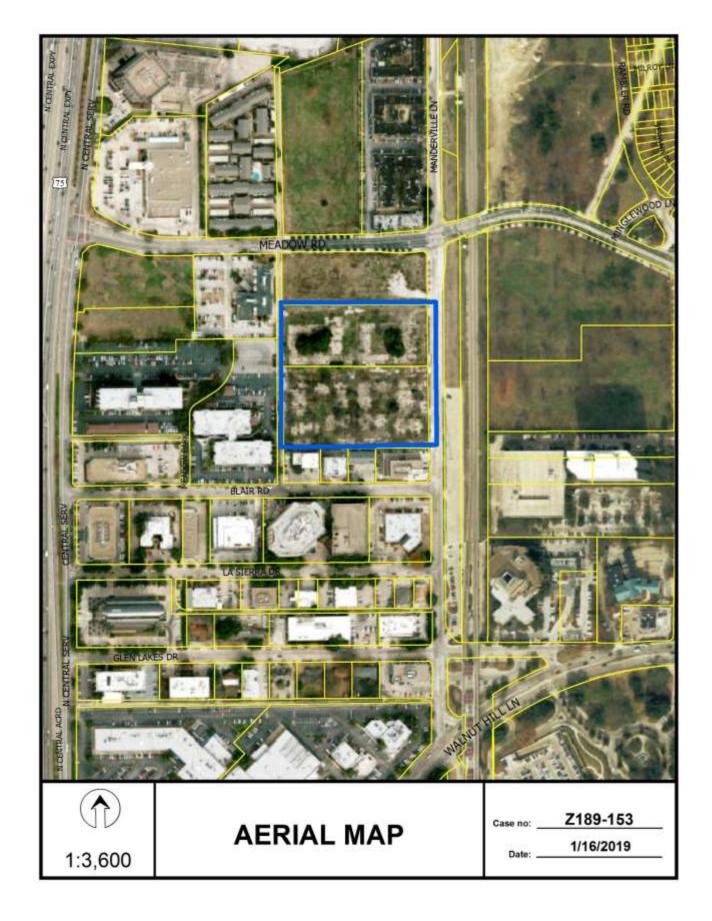

# 19. **Z189-153(SM)**Sarah May (CC District 13)

An application for an MU-2 Mixed Use District with deed restrictions volunteered by the applicant on property zoned an MF-2(A) Multifamily District on the west line of Manderville Lane, south of Meadow Road. <a href="Staff Recommendation">Staff Recommendation</a>: <a href="Approval">Approval</a>, subject to deed restrictions volunteered by the applicant.

<u>Applicant</u>: Persist Investment Corporation; Pearl Investment Corporation

Representative: Tommy Mann and Brad Williams, Winstead PC U/A From: March 7, 2019, April 4, 2019 and May 16, 2019