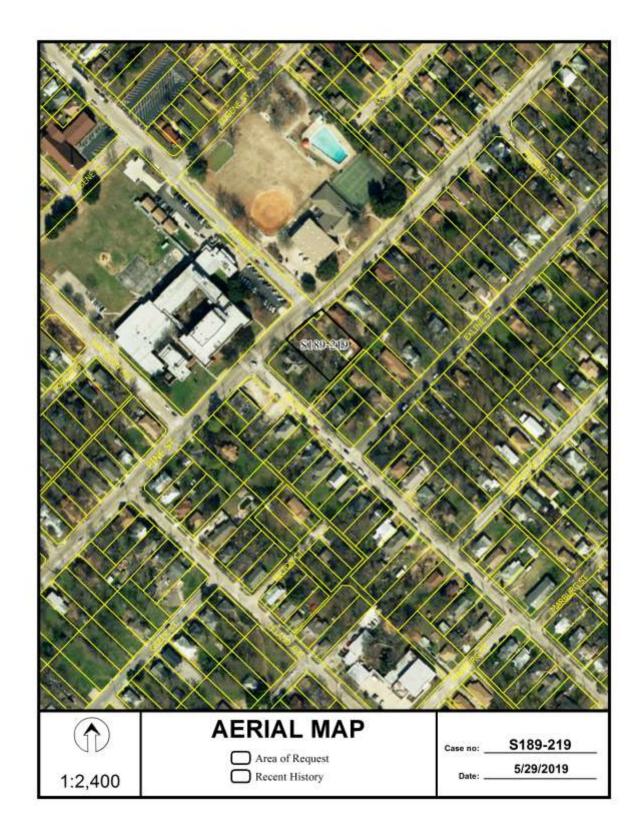

THURSDAY JUNE 20, 2019

FILE NUMBER: S189-219 SENIOR PLANNER: Mohammad H. Bordbar

**LOCATION:** Pine Street, at terminus of Latimer Street

**DATE FILED:** May 23, 2019 **ZONING:** PD 595 (NC) (Tract 15)

PD LINK: http://dallascityattorney.com/51P/Articles%20Supp%2039/ARTICLE%20595.pdf

CITY COUNCIL DISTRICT: 7 SIZE OF REQUEST: 0.459-acre MAPSCO: 46Y

**OWNER:** 2nd Saturday Community Development Corporation

**REQUEST:** An application to create one 0.459-acre lot from a tract of land in City Block 1746 on property located on pine Street, at terminus of Latimer Street.

**SUBDIVISION HISTORY:** There has been no recent platting activity within close proximity to this request.

**STAFF RECOMMENDATION:** Staff has determined that the request complies with the requirements of PD 595 (NC) (Tract 15); therefore, staff recommends approval subject to compliance with the following conditions: