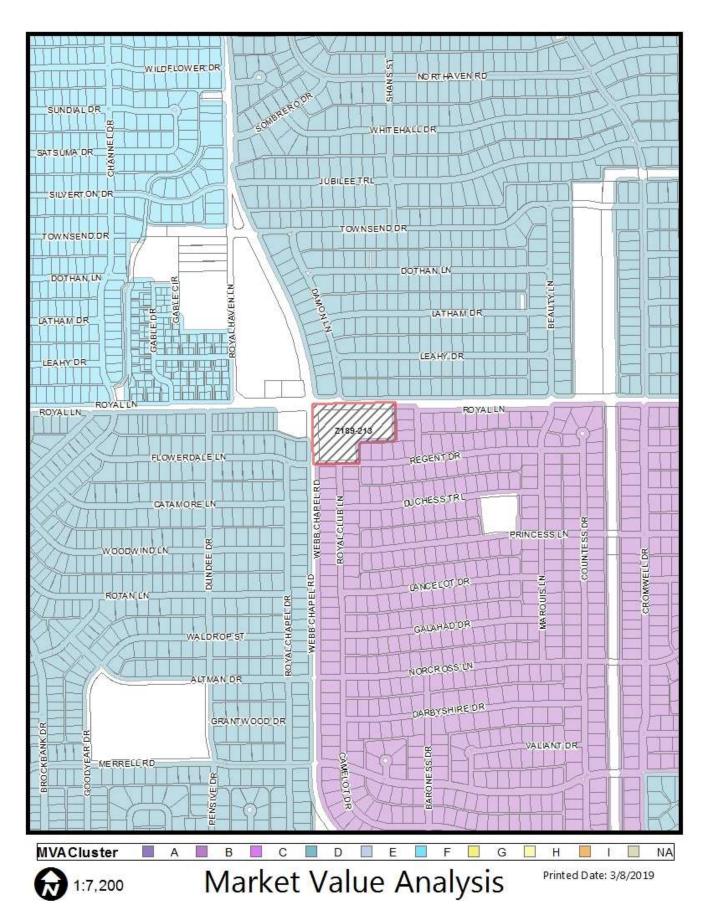

# 20. **Z189-213(SM)**Sarah May (CC District 13)

An application for an amendment to Planned Development District No. 623, on the southeast corner of Royal Lane and Webb Chapel Road. Staff Recommendation: **Approval**, subject to a revised development plan, a revised landscape plan, a revised traffic management plan, and staff's recommended conditions.

Applicant: The Cambridge School

Representative: Rob Baldwin, Baldwin Associates

<u>U/A From:</u> May 2, 2019