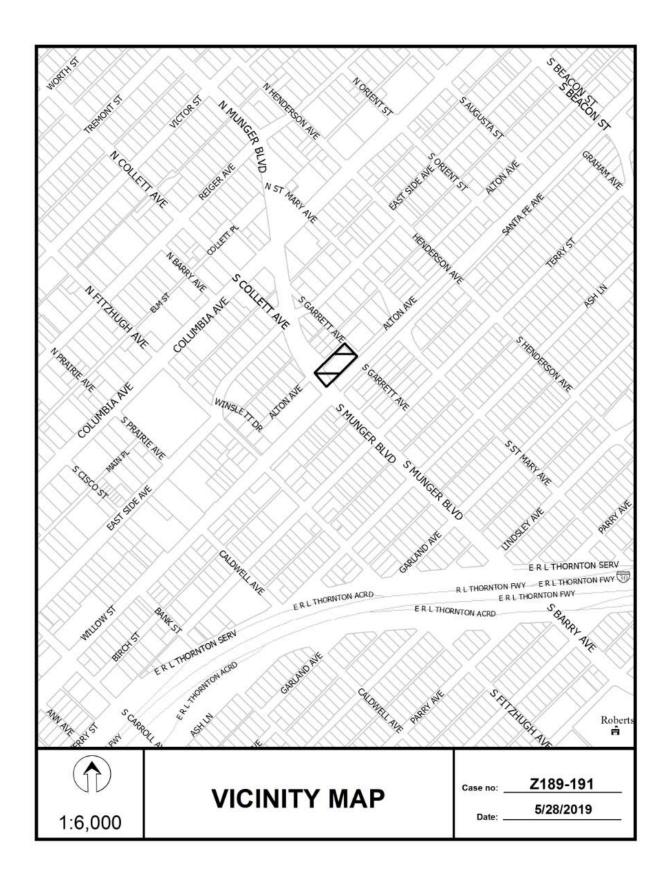

# 2. Z189-191(PD) Pamela Daniel (CC District 2)

An application for a Planned Development District for MF-2(A) Multifamily District uses on property zoned a D(A) Duplex District, at the southeast corner of Alton Avenue, between South Munger Boulevard and South Garrett Avenue.

<u>Staff Recommendation</u>: <u>Approval</u> subject to a site plan, landscape plan and conditions.

Applicant: Munger Garden LLC

Representative: Khalid Bajwa, Ark Design Concepts