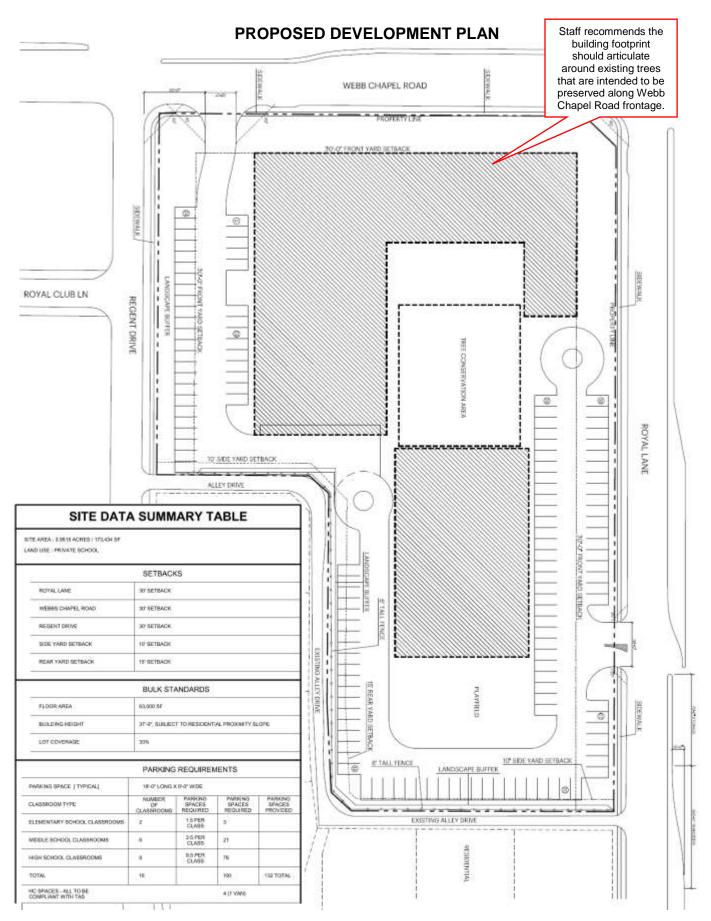

# 20. **Z189-213(SM)**Sarah May (CC District 13)

An application for an amendment to Planned Development District No. 623, on the southeast corner of Royal Lane and Webb Chapel Road. Staff Recommendation: **Approval**, subject to a revised development plan, a revised landscape plan, a revised traffic management plan, and staff's recommended conditions.

Applicant: The Cambridge School

Representative: Rob Baldwin, Baldwin Associates

<u>U/A From:</u> May 2, 2019