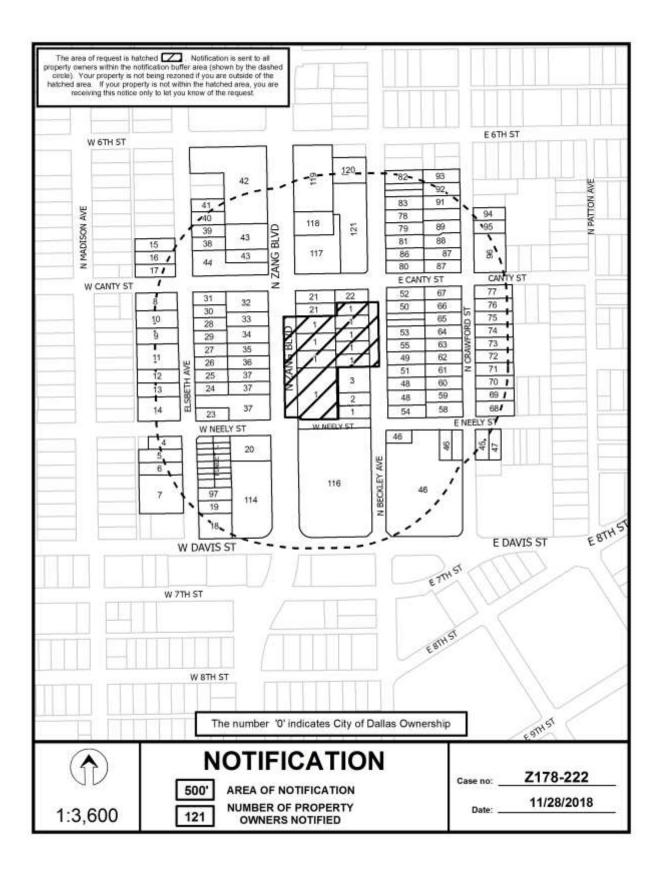

# 16. Z178-222(JM) Jennifer Muñoz (CC District 1)

An application for **1)** a new subdistrict for a single family use; and, **2)** the reduction of Shopfront Overlay No. 7 on property zoned Subdistrict E within Planned Development District No. 468, the Oak Cliff Gateway Special Purpose District, with an SH Shopfront Overlay, and deed restrictions [Z156-222], between North Zang Boulevard and North Beckley Avenue, north of East Neely Street.

<u>Staff Recommendation</u>: <u>Approval</u>, subject to a development plan, landscape plan, street section exhibit, and conditions; and <u>approval</u> of the reduction of Shopfront Overlay No. 7.

Applicant: Texas InTown Homes, LLC

Representative: Audra Buckley, Permitted Development

<u>U/A From</u>: March 21, 2019 and May 2, 2019