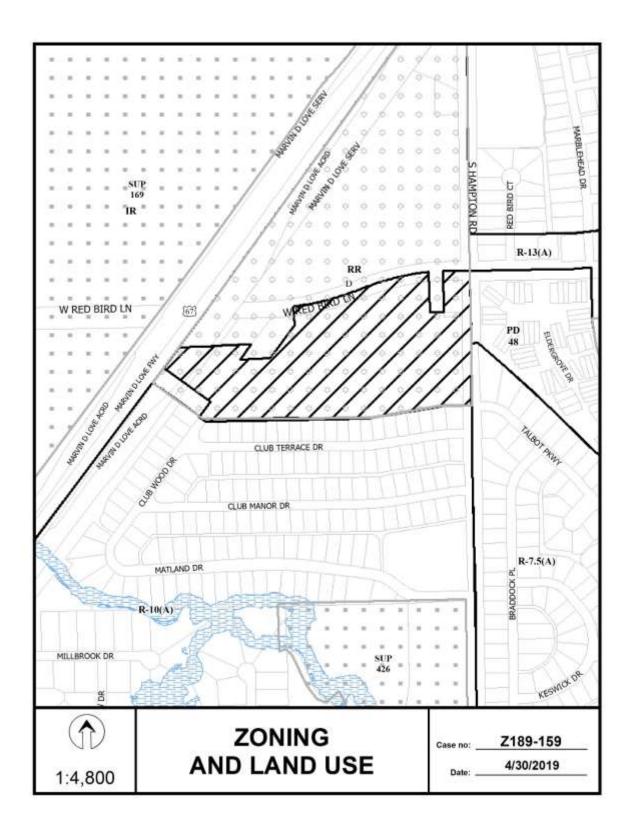

# 13. Z189-159(CT) Carlos Talison (CC District 3)

An application for the removal of a D Liquor Control Overlay on property zoned an RR-D Regional Retail District with a D Liquor Control Overlay with consideration given to a D-1 Liquor Control Overlay on the east line of Marvin D. Love Freeway, south of West Red Bird Lane.

Staff Recommendation: **Denial.** 

Applicant: TCHF V, LP

Representative: Charles Lucenay

U/A From: May 16, 2019