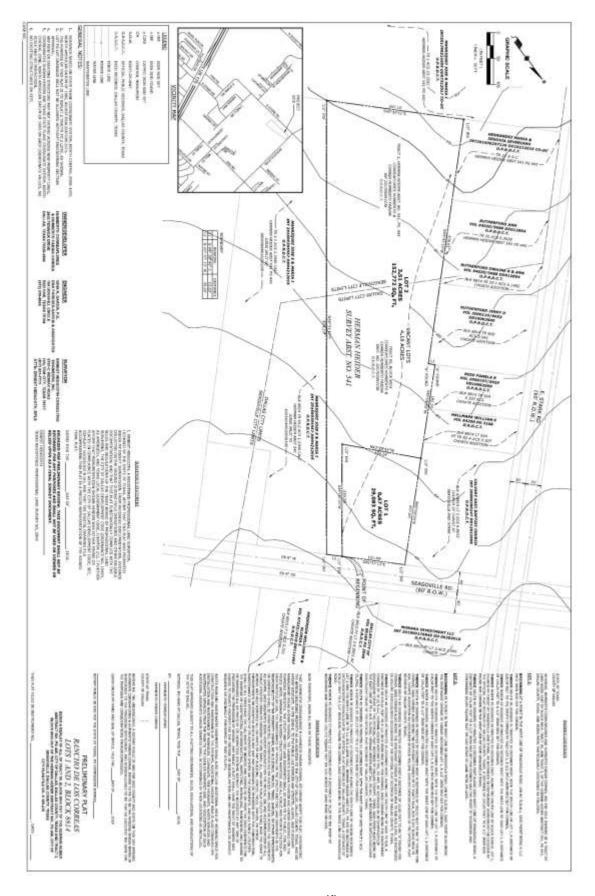

#### CITY PLAN COMMISSION

THURSDAY JUNE 20, 2019

FILE NUMBER: S189-215 SENIOR PLANNER: Mohammad H. Bordbar

**LOCATION:** Seagoville Road, south of Stark Road

**DATE FILED:** May 22, 2019 **ZONING:** CR, A(A)

CITY COUNCIL DISTRICT: 8 SIZE OF REQUEST: 4.18-acres MAPSCO: 70P

**OWNER:** Earnest Hedgcoth Consulting

**REQUEST:** An application to create one 0.67-acre lot and one 3.51-acre lot from 4.18-acre tract of land in City Block 8814 on property located on Seagoville Road south of Stark Road.

**SUBDIVISION HISTORY:** There has been no recent platting activity within close proximity to this request.

**STAFF RECOMMENDATION:** Staff has determined that the request complies with the requirements of the CR Community Retail District and the A(A) Agricultural District therefore, staff recommends approval subject to compliance with the following conditions: