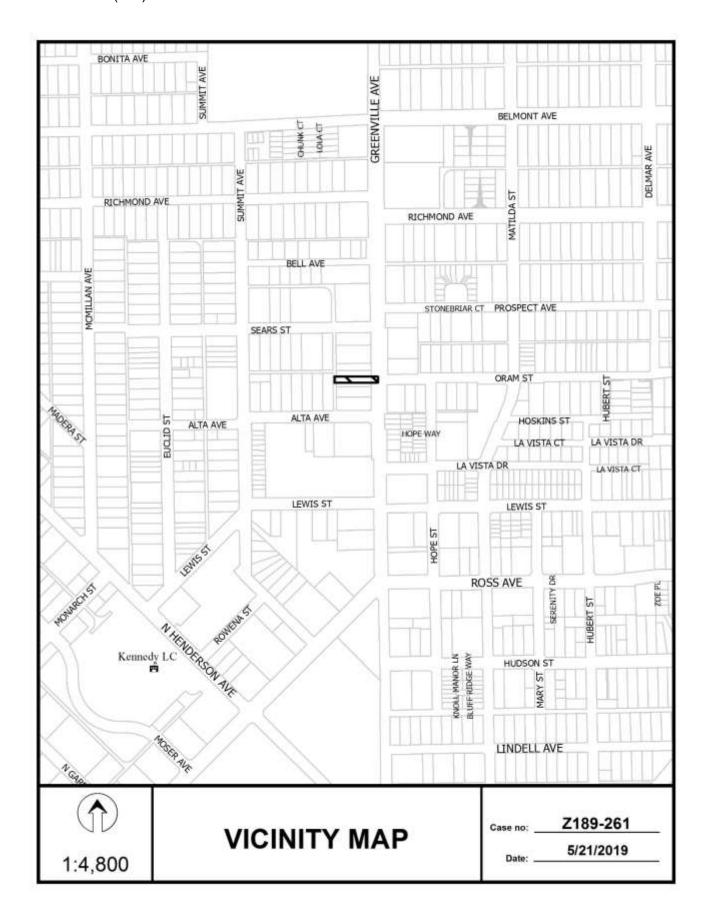

# 12. **Z189-261(SM)**Sarah May (CC District 14)

An application for the renewal of Specific Use Permit No. 1912 for a late-hours establishment limited to an alcoholic beverage establishment limited to a bar, lounge, or tavern on property zoned Planned Development District No. 842 with Specific Use Permit No. 1289 for a bar, lounge, or tavern use and an MD-1 Modified Delta Overlay, on the west line of Greenville Avenue, south of Sears Street.

<u>Staff Recommendation</u>: <u>Approval</u> for a three-year period, subject to conditions.

Applicant: The Old Crow

Representative: Audra Buckley, Permitted Development.