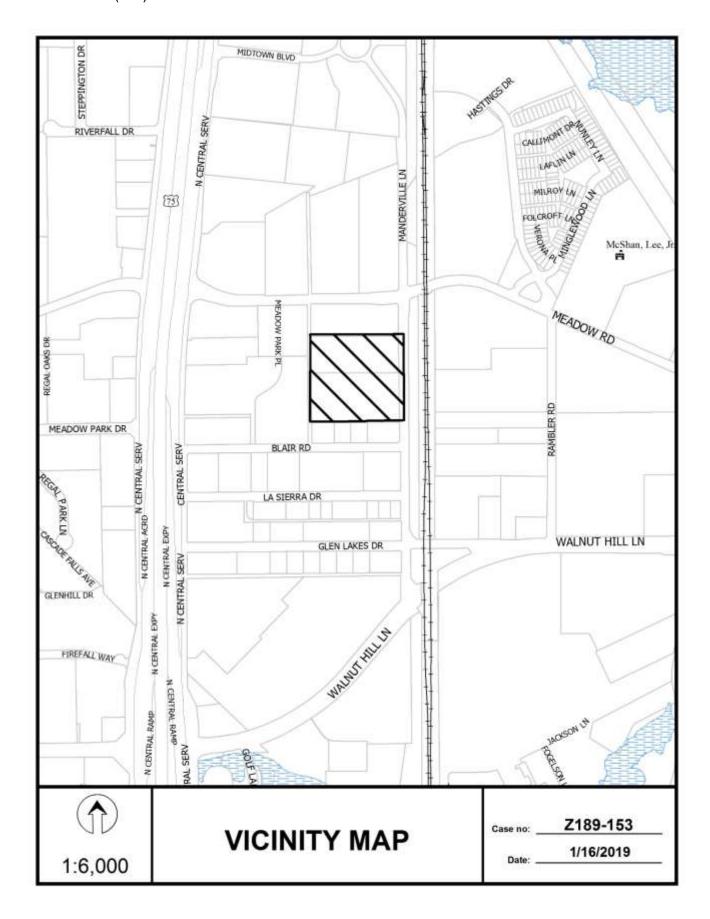

# 19. **Z189-153(SM)**Sarah May (CC District 13)

An application for an MU-2 Mixed Use District with deed restrictions volunteered by the applicant on property zoned an MF-2(A) Multifamily District on the west line of Manderville Lane, south of Meadow Road. <a href="Staff Recommendation">Staff Recommendation</a>: <a href="Approval">Approval</a>, subject to deed restrictions volunteered by the applicant.

<u>Applicant</u>: Persist Investment Corporation; Pearl Investment Corporation

Representative: Tommy Mann and Brad Williams, Winstead PC U/A From: March 7, 2019, April 4, 2019 and May 16, 2019