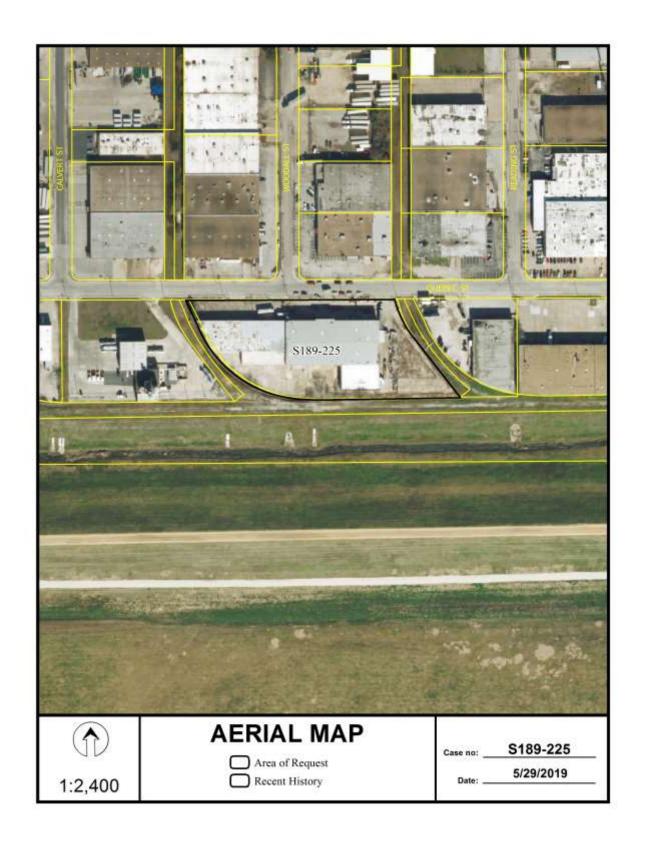

# (9) **S189-225**

(CC District 6)

An application to replat a 3.405-acre tract of land containing all of Lots 9 and 10 in City Block 7/7695 to create one lot on property located on Quebec Street at the terminus of Woodall Street.

<u>Applicant/Owner:</u> Peto Holding, LLC <u>Surveyor:</u> Votex Surveying Company

Application Filed: May 24,2019

Zoning: IR

Staff Recommendation: Approval, subject to compliance with the

conditions listed in the docket.