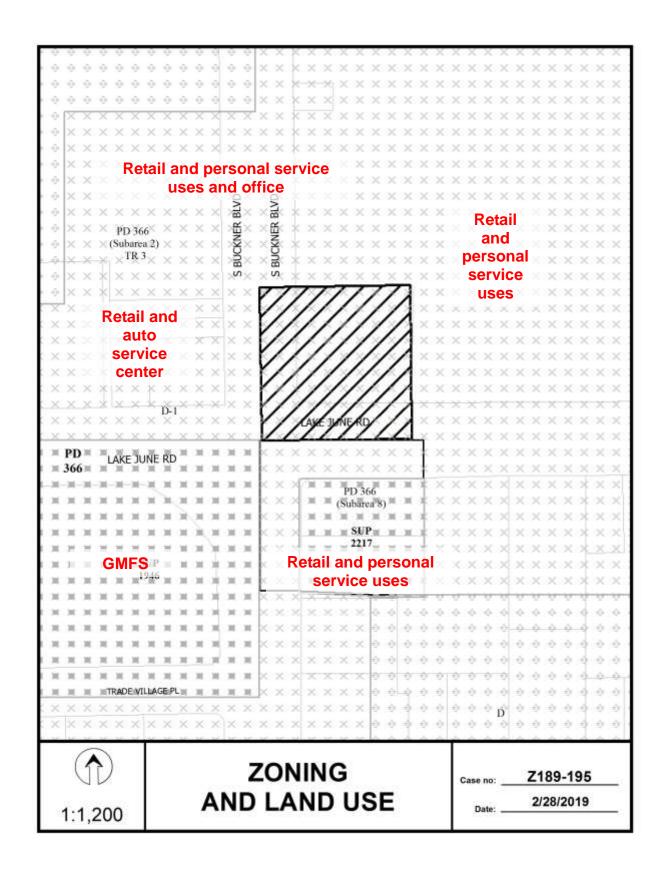

# 17. Z189-195(JM) Jennifer Muñoz (CC District 5)

An application for a Specific Use Permit for the sale of alcoholic beverages in conjunction with a general merchandise or food store 3,500 square feet or less on property zoned Subarea 2 within Planned Development District No. 366, the Buckner Boulevard Special Purpose District, with a D-1 Liquor Control Overlay, on the northeast corner of South Buckner Boulevard and Lake June Road.

<u>Staff Recommendation:</u> <u>Approval,</u> for a two-year period with eligibility for automatic renewals for additional five-year periods, subject to a site plan and conditions.

Applicant: Circle K Stores Inc.

Representative: Audra Buckley, Permitted Development

U/A From: April 18, 2019 and May 16, 2019