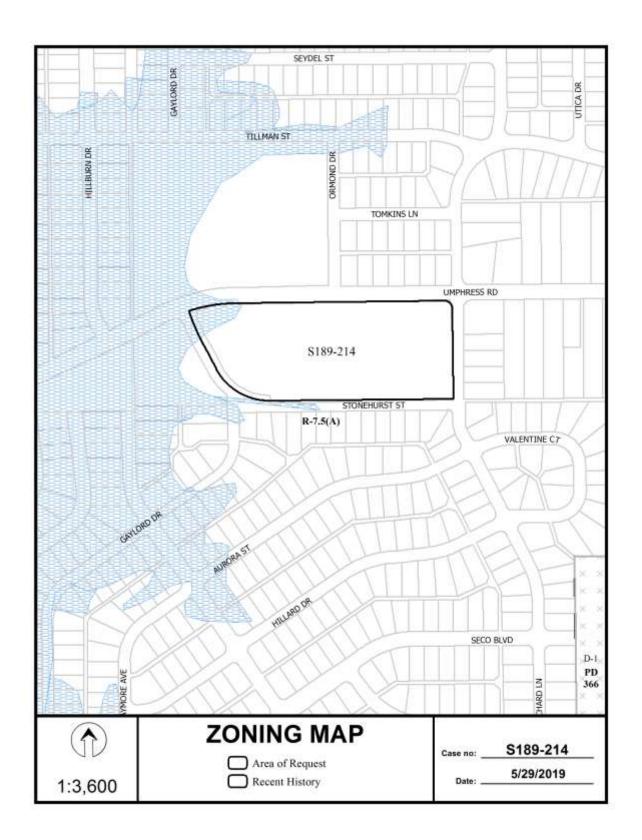

## **RESIDENTIAL REPLATS:**

(12) **S189-214** 

(CC District 5)

An application to replat an 8.902-acre tract of land containing all of Lots 1 through 9 and part of Lots 10 through 14 in City Block 3/6228 to create one lot on property bounded by Umphress Road, Prichard Lane, Stonehurst Street, and Gaylord Drive.

<u>Applicant/Owner:</u> Dallas Independent School District <u>Surveyor:</u> Pacheco Koch Counseling Engineers, Inc

Application Filed: May 22, 2019

Zoning: R-7.5(A)

Staff Recommendation: Approval, subject to compliance with the