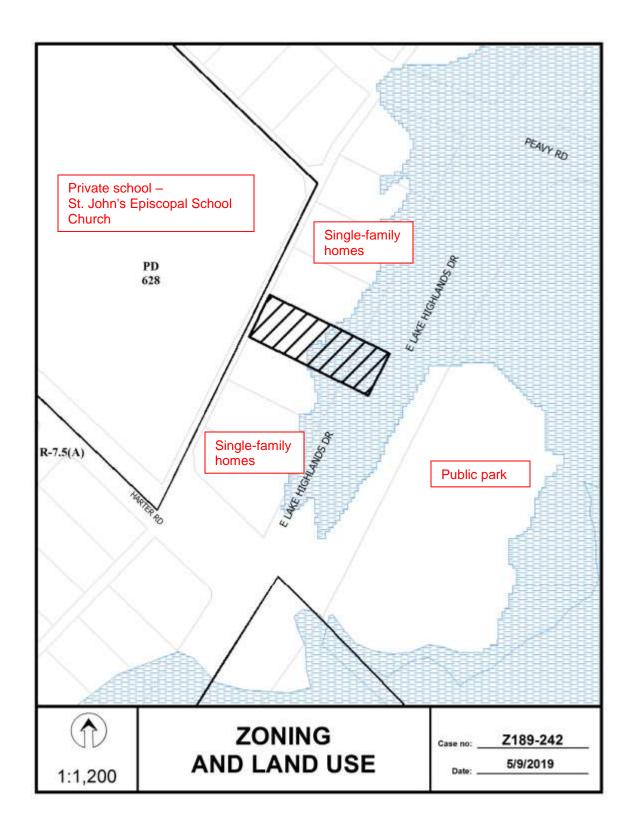

# 4. Z189-242(AU) Andreea Udrea (CC District 9)

An application for a Specific Use Permit for a child-care facility use on property zoned an R-7.5(A) Single Family Residential District, located on the west line of East Lake Highlands Drive, north of Harter Road, and south of Peavy Road.

<u>Staff Recommendation</u>: <u>Approval</u>, for a five-year period with eligibility for automatic renewals for additional five-year periods, subject to a site plan and conditions.

Applicant: Susan L. Trumbo