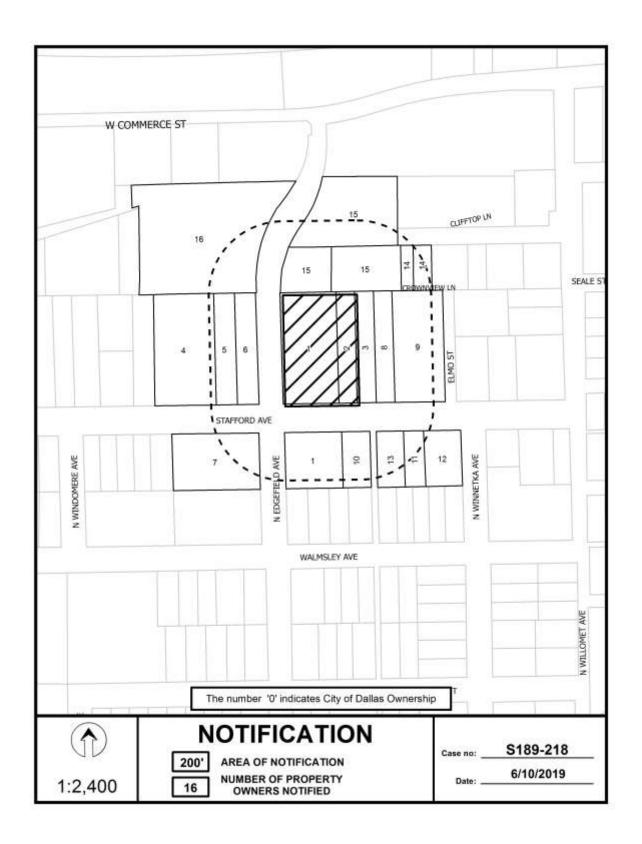

conditions listed in the docket.

(13) **S189-218** 

(CC District 6)

An application to replat a 1.377-acre tract of land containing all of Lots 1 and 2A in City Block 4/3965 to create six lots, with lots ranging in size from 7,556-square feet to 17,206-square feet on property located on Stafford Avenue at Edgefield Avenue, northeast corner.

Owner: Williejaxon V, LLC

Surveyor: Texas Heritage Surveying, LLC

Application Filed: May 23, 2019

Zoning: R-7.5(A)

Staff Recommendation: Approval, subject to compliance with the

conditions listed in the docket.