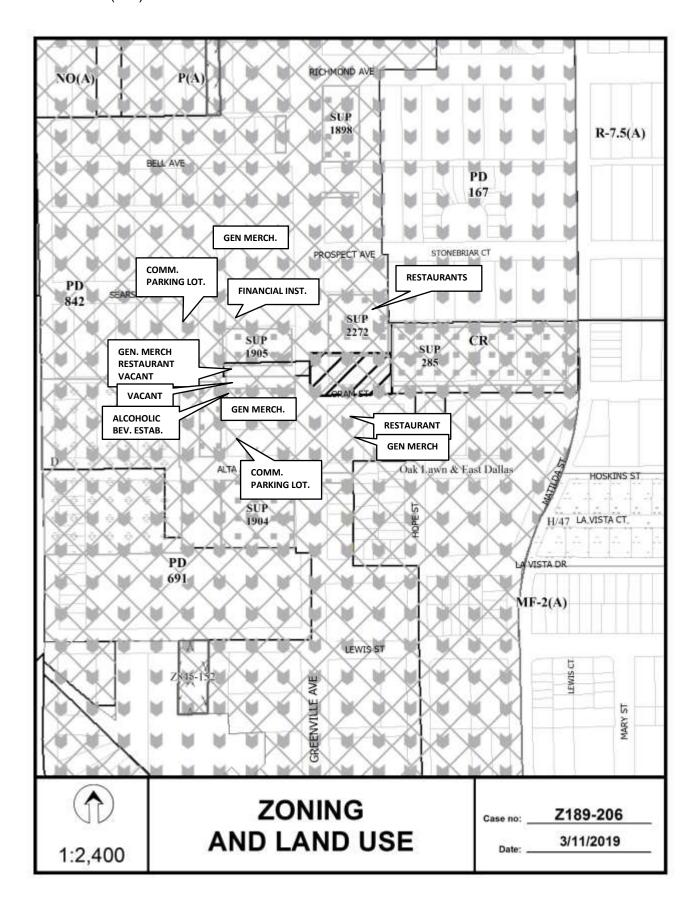

# 21. **Z189-206(SM)**

Sarah May (CC District 14) An application for a new subdistrict within Planned Development District No. 842 with a MD-1 Modified Delta Overlay on the northeast corner of Greenville Avenue and Oram Street.

<u>Staff Recommendation</u>: <u>Approval</u>, subject to staff's recommended conditions.

Applicant: Gideon Interests, Inc.

Representative: Rob Baldwin, Baldwin Associates

<u>U/A From</u>: May 16, 2019