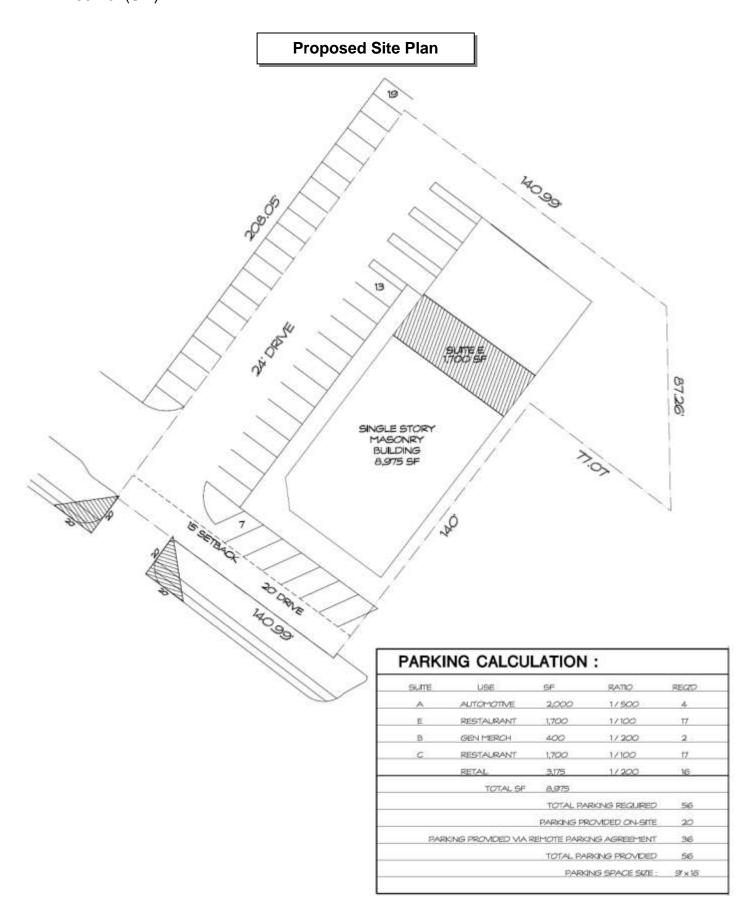

# 7. Z189-239(CY) Carolina Yumet (CC District 2)

An application for the renewal of Specific Use Permit No. 2150 for a bar, lounge, or tavern and an inside commercial amusement limited to a live music venue on property zoned Tract A within Planned Development District No. 269, the Deep Ellum/Near East Side Special Purpose District, at the northeast corner of Elm Street and South Good Latimer Expressway.

<u>Staff Recommendation</u>: <u>Approval</u>, for a two-year period, subject to conditions.

Applicant: Westdale Properties America I LTD.

Representative: Audra Buckley, Permitted Development