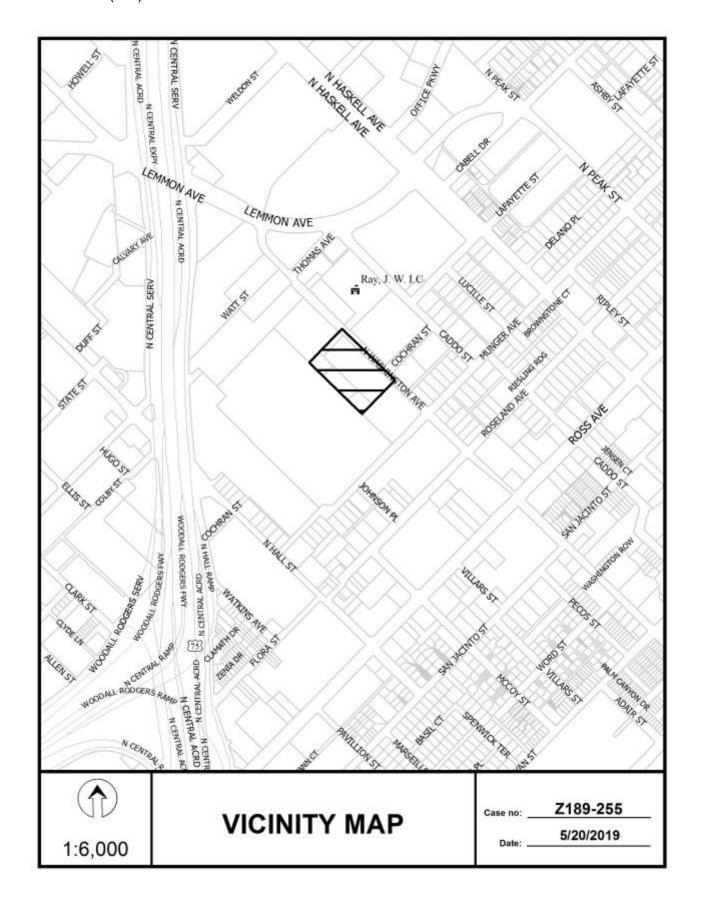

# 10. **Z189-255(SM)** Sarah May (CC District 14)

An application for a Specific Use Permit for a community service center and a child-care facility on property zoned an MF-2(A) Multifamily District, located on the southwest line of North Washington Avenue, northwest of Munger Avenue.

<u>Staff Recommendation</u>: <u>Approval</u> for a five-year period with eligibility for automatic renewals for additional five-year periods, subject to a site plan and conditions.

Applicant: Dallas Housing Authority

Representative: Karl Crawley, Masterplan