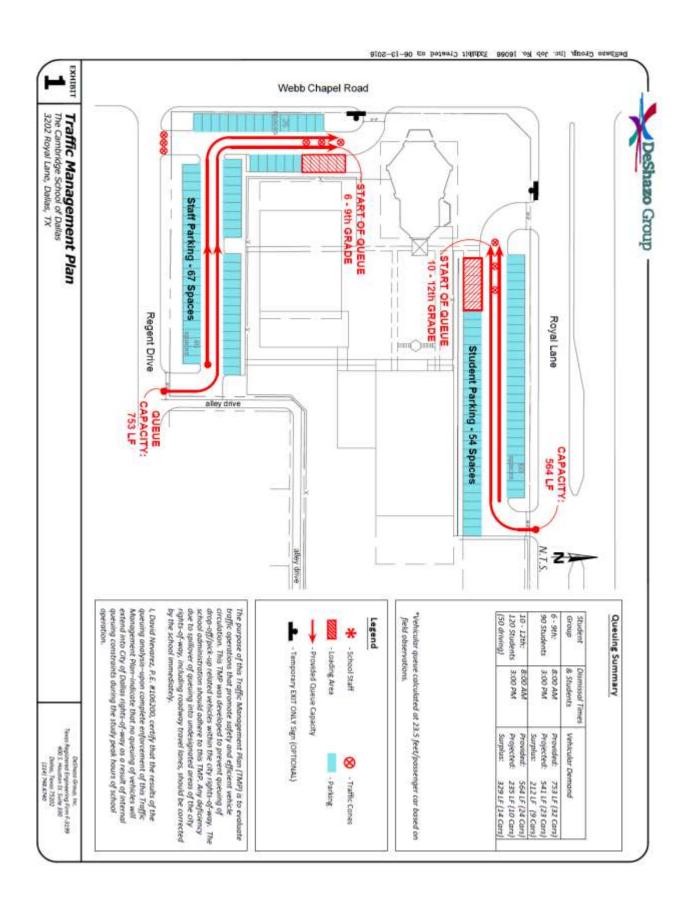

# 20. **Z189-213(SM)**Sarah May (CC District 13)

An application for an amendment to Planned Development District No. 623, on the southeast corner of Royal Lane and Webb Chapel Road. Staff Recommendation: **Approval**, subject to a revised development plan, a revised landscape plan, a revised traffic management plan, and staff's recommended conditions.

Applicant: The Cambridge School

Representative: Rob Baldwin, Baldwin Associates

<u>U/A From:</u> May 2, 2019