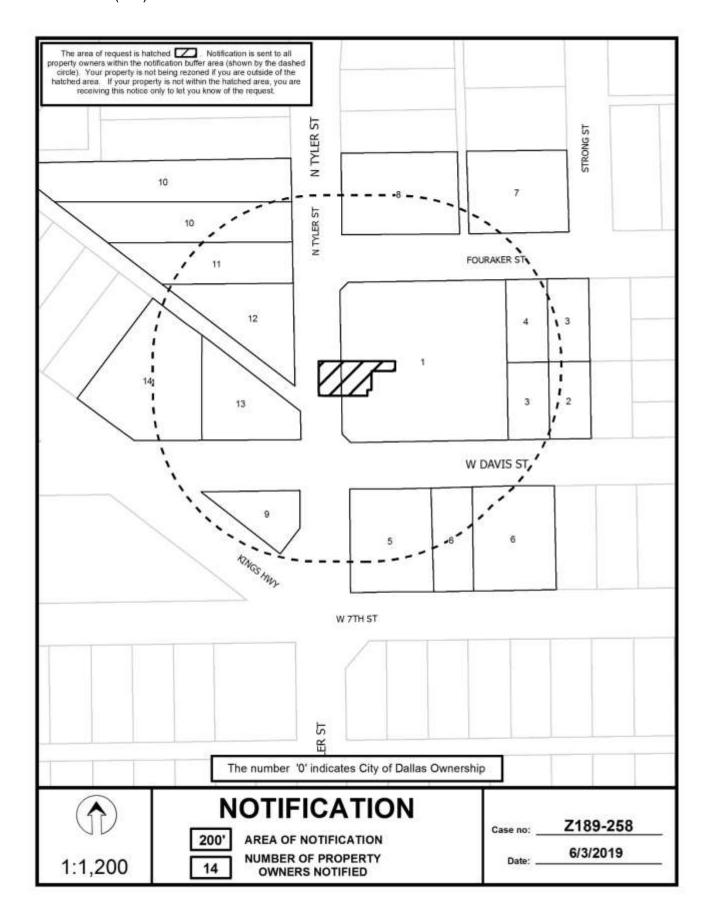

# 11. **Z189-258(SM)**Sarah May (CC District 1)

An application for an amendment to and renewal of Specific Use Permit No. 2238 for an alcoholic beverage establishment limited to a bar, lounge, or tavern and a private club-bar on property zoned Subdistrict 6 within Planned Development District No. 830, located on the east line of North Tyler Street, north of West Davis Street. <a href="Staff Recommendation">Staff Recommendation</a>: <a href="Approval">Approval</a> for a five-year period with eligibility for automatic renewals for additional five-year periods, subject to a revised site plan and conditions.

<u>Applicant</u>: Tiny Victories, Brandon Hays, Sole Owner <u>Representative</u>: Santos Martinez, La Sierra Planning Group