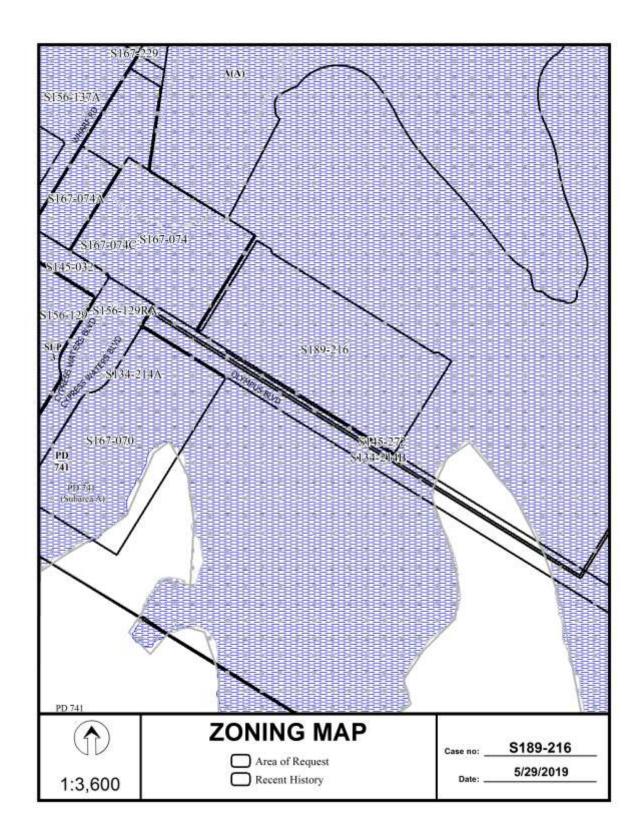

#### CITY PLAN COMMISSION

THURSDAY JUNE 20, 2019

FILE NUMBER: S189-216 SENIOR PLANNER: Mohammad H. Bordbar

**LOCATION:** Olympus Boulevard, east of Cypress Water

**DATE FILED:** May 22, 2019 **ZONING:** PD 741 (Subarea A)

PD LINK: http://dallascityattorney.com/51P/Articles%20Supp%2045/ARTICLE%20741.pdf

CITY COUNCIL DISTRICT: 6 SIZE OF REQUEST: 1.677-acre MAPSCO: 11A-L

**OWNER:** Cypress Water Land A, LTD

**REQUEST:** An application to create one 1.677-acre lot and one 5.064-acre lot from a 9.301-acre tract of land in City Block 8466 on property located on Olympus Boulevard, east of Cypress Water.

#### SUBDIVISION HISTORY:

- S167-229 was a request northwest of the present request to replat a 9.221-acre tract of land containing part of Lot 1 in City Block G/8466 to create one 3.338-acre lot and one 3.521-acre lot on property located on Rombauer Road at Byron Bay street, northeast corner. The request was approved August 3, 2017 and recorded December 17, 2018
- S167-074 was request northwest of the present request to create three lots ranging in size from 0.524-acre to 7.537-acre from a 9.6605-acre tract of land in City Block H/8644 on property located on Olympus Boulevard and Wharf Road, northeast corner. The request was approved January 19, 2017 and recorded December 10, 2018.
- 3. S167-070 was a request southwest of the present request to create one 8.441-acre lot from a tract of land in City Block 8466 on property located on Cypress Waters Boulevard at Olympus Boulevard southeast corner. The request was approved January 16, 2017 and recorded July 19, 2018.
- 4. S156-137A was a request northwest of the present request to create four lots ranging in size from 1.3475-acres to 8.1548-acres from a 22.0703-acre tract of land in City Block 8466 on property located north of Hackberry Road and east of Belt Line Road. The request was approved April 7, 2016 and was recorded April 27,2017.
- 5. S156-129 was a request west of the present request to create one 8.410-acre lot and one 9.266-acre lot from a 17.676-acre tract of land located in City Block 8466 on property located on Cypress Waters Boulevard at Olympus Boulevard. The request was approved April 7, 2016 but has not been recorded.
- 6. S145-272 was request south of the present request to create a 1.154-acre lot in City Blocks 8466 and 8467 for a lift station on property located north and east of the intersection of Cypress Waters Boulevard and Olympus Boulevard. The request was approved October 1, 2015 recorded October 5, 2017.

- 7. S145-032 was a request west of the present request to dedicate an 8.192-acre tract of land in part of City Blocks 8463 and 8466 for right-of-way on property located between North Belt Line Road and Cypress Waters Boulevard. The request was approved December 18, 2014 and was recorded June 6, 2016.
- 8. S134-214 was a request south of the present request to create a 1.154-acre lot in City Blocks 8466 and 8467 for a lift station on property located north and east of the intersection of Cypress Waters Boulevard and Olympus Boulevard. The request was approved October 1, 2015 with Phase A being recorded March 16, 2016.