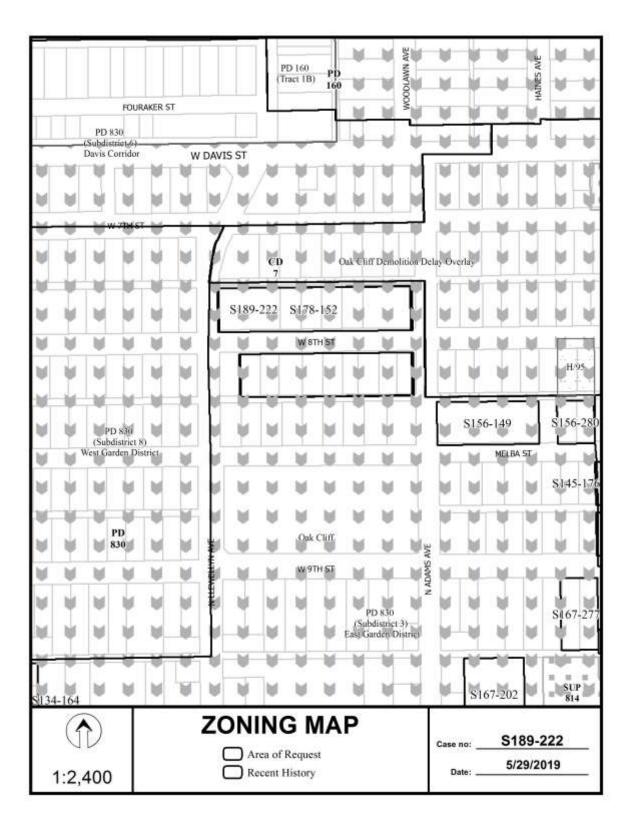

THURSDAY JUNE 20, 2019

FILE NUMBER: S189-222 SENIOR PLANNER: Mohammad H. Bordbar

**LOCATION:** Eighth Street between Adams Street and Llewellyn Avenue.

**DATE FILED:** May 23, 2019 **ZONING:** PD 830, Subdistrict 3

PD LINK: http://www.dallascityattorney.com/51P/Articles%20Supp%2047/ARTICLE%20830.pdf

CITY COUNCIL DISTRICT: 1 SIZE OF REQUEST: 2.651-acre MAPSCO: 54C

**OWNER:** Oak Properties, LLC

**REQUEST:** An application to replat a 1.239-acre tract of land containing all of Lots 11 through 19 in City Block 25/3145 to create one lot on property located on the south line of Eighth Street at Adams Avenue, southwest corner; and an application to replat a 1.412-acre tract of land containing all of Lots 1 through 10 in City Block 24/3144 (4/3144 Dallas County Plat) to create three lots of areas containing 31,790 square feet, 4,279 square feet, and 25,728 square feet respectively on property located on north line of Eighth Street between Adams Street and Llewellyn Avenue.

## SUBDIVISION HISTORY:

- 1. S178-152 was a request on same properties of the present request to replat a 2.661-acre tract of land containing all of Lots 1 through 10 in City Block 4/3144 and all of Lots 11 through 19 in City Block 25/3145 to create one 1.4210-acre lot and one 1.2401-acre lot on property located on Eighth Street, between Llewellyn Avenue and Adams Avenue. The request was withdrawn March 19, 2018.
- 2. S167-277 was a request southeast of the present request to replat a 0.447-acre lot containing all of Lots 13 and 14 in City Block 36/3156 to create one lot on property located at 410 and 412 West Ninth Street, west of Bishop Avenue. The request was approved September 28, 2017 and has not been recorded.
- 3. S167-202 was a request southeast of the present request to replat a 0.725-acre tract of land containing all of Lots 2, 3 and 4 in City Block 36/3156 to create one lot on property located on Tenth Street, east of Adams Avenue. The request was approved June 22, 2017 and recorded February 15, 2019.
- 4. S156-280 was a request north of the present request to replat a 0.266-acre tract of land containing all of Lots 7 and 8 to reduce the lot width of Lot 8 by 2 feet, and to increase the width of Lot 7 by 2 feet in width on property located at 409 and 413 Melba Street, west of Bishop Avenue. The request was approved November 1, 2016 and has not been recorded
- 5. S156-149 was a request southeast of the present request to replat a 0.736-acre tract of land containing all of Lots 1-5 in City Block 26/3146 into one lot on property located at Melba Street and Adams Avenue, northeast corner. The request was approved April 21, 2016 and was recorded May 19, 2017.

6. S145-176 was a request northeast of the present request to replat a 0.556-acre tract of land containing all of Lots 9, 10, 11, 12, and a portion of a 20-foot alley to be closed and vacated in City Block 33/3153 into three lots on property fronting on North Bishop Avenue between Melba Street and Ninth Street. The request was approved June 4, 2015 and was recorded February 5, 2018.