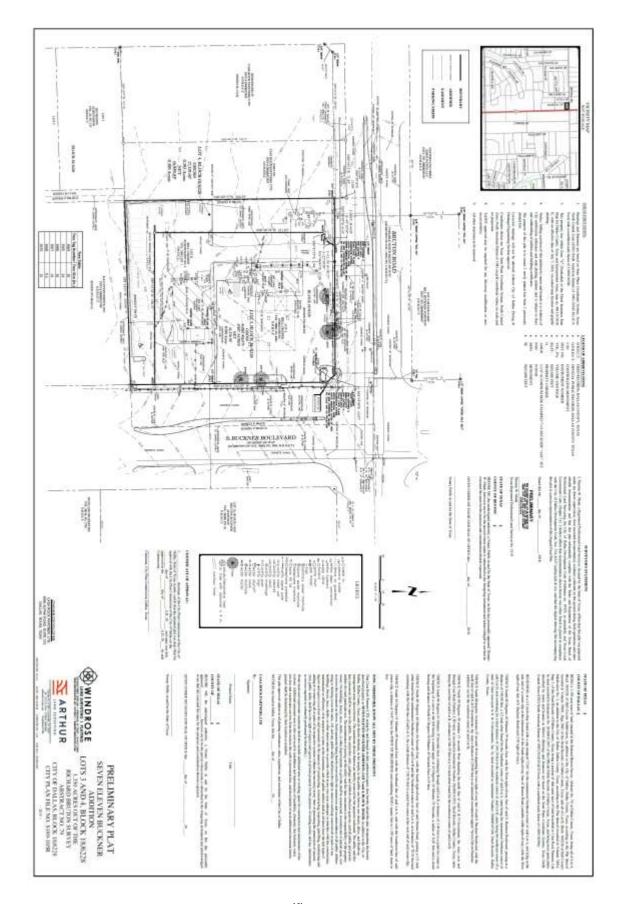

11) **S189-105**R

(CC District 5)

An application to revise a previously approved plat (S189-105) to replat a 1.350-acre tract of land containing all of Lots A and B in City Block 18/6228 to create one 0.948-acre lot and one 0.393-acre lot on property located on Bruton Road at Buckner Boulevard, southwest corner.

Applicant/Owner: Casa Rock Partners, LTD

<u>Surveyor:</u> Windrose Land Surveying/Platting, Arthur Land Surveying

Application Filed: May 24,2019
Zoning: PD 366 (Subarea 2, Tract 3)

Staff Recommendation: Approval, subject to compliance with the