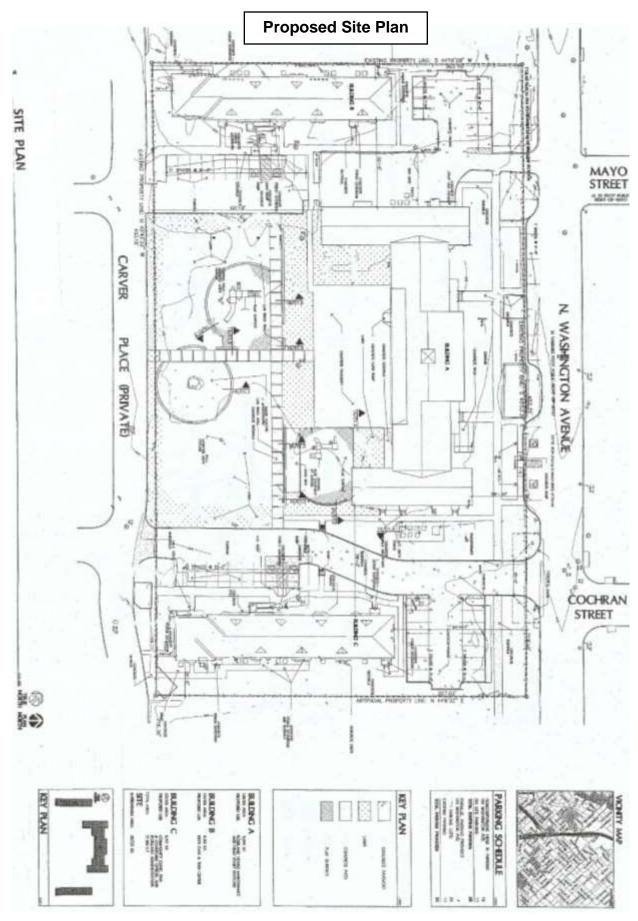

# 10. **Z189-255(SM)** Sarah May (CC District 14)

An application for a Specific Use Permit for a community service center and a child-care facility on property zoned an MF-2(A) Multifamily District, located on the southwest line of North Washington Avenue, northwest of Munger Avenue.

<u>Staff Recommendation</u>: <u>Approval</u> for a five-year period with eligibility for automatic renewals for additional five-year periods, subject to a site plan and conditions.

Applicant: Dallas Housing Authority

Representative: Karl Crawley, Masterplan