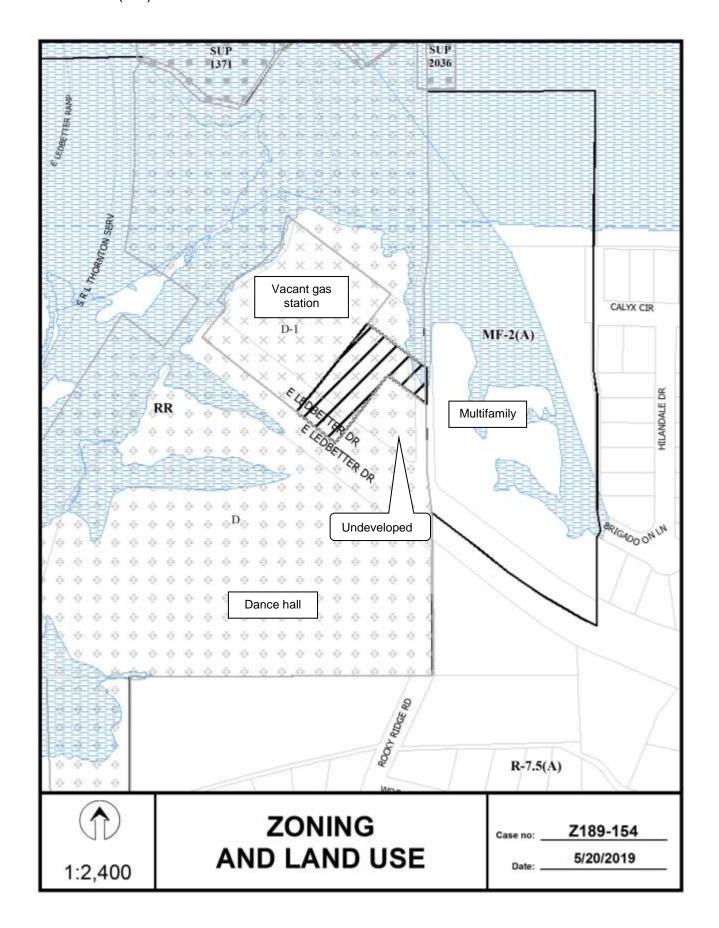

# 8. Z189-154(SM) Sarah May (CC District 4)

An application for a Specific Use Permit for the sale of alcoholic beverages in conjunction with a restaurant without drive-in service on property zoned an RR-D-1 Regional Retail District with a D-1 Liquor Control Overlay, located on the northeast line of East Ledbetter Drive and the west line of Rocky Ridge Road.

<u>Staff Recommendation</u>: <u>Approval</u> for a two-year period, subject to a site plan and conditions.

Applicant: Daquiri Dash, LLC - Adrian Quezada, Sole Manager