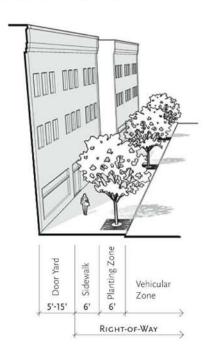

gnation**



# **Existing Operation and Proposed Designation**



#### SEC. 51A-13.503. EXISTING STREETS.

#### (a) Applicability.

- (1) The streetscape requirements of this section apply to all new development and to the addition of any floor area or pervious cover to the site.
- (2) Where the proposed addition of floor area or pervious cover is associated with only one specific tenant space, only the portion of the streetscape associated with that tenant space must be constructed.
- (3) These standards apply to the maximum extent feasible on streets regulated by the Texas Department of Transportation (TXDOT), as determined by TXDOT.

#### (b) Mixed Use Streetscape (ST-1).

The following streetscape standard applies to property within a WMU or WR district that abuts an existing street.



Article XIII. Form Districts - 5-11 - 5-12

#### **CITY PLAN COMMISSION**

**LOCATION:** (1) Pemberton Hill Road from Great Trinity Forest Way to Elam Road; and (2) Pemberton Hill Road from Elam Road to Lake June Road

COUNCIL DISTICT: 5, 7, 8 MAPSCO: 57L,Q,U,Y

**PLANNER:** Kimberly Smith

#### **SUBJECT**

Amendment to the City of Dallas Thoroughfare Plan to change the dimensional classification of (1) Pemberton Hill Road from Great Trinity Forest Way to Elam Road from a four-lane undivided roadway (M-4-U) in 60 feet of right-of-way to a special two-lane undivided roadway (SPCL 2U) in 100 feet of right-of-way roadway with a shared use path on the westside of the roadway; and (2) Pemberton Hill Road from Elam Road to Lake June Road from a four-lane undivided roadway (M-4-U) in 60 feet o