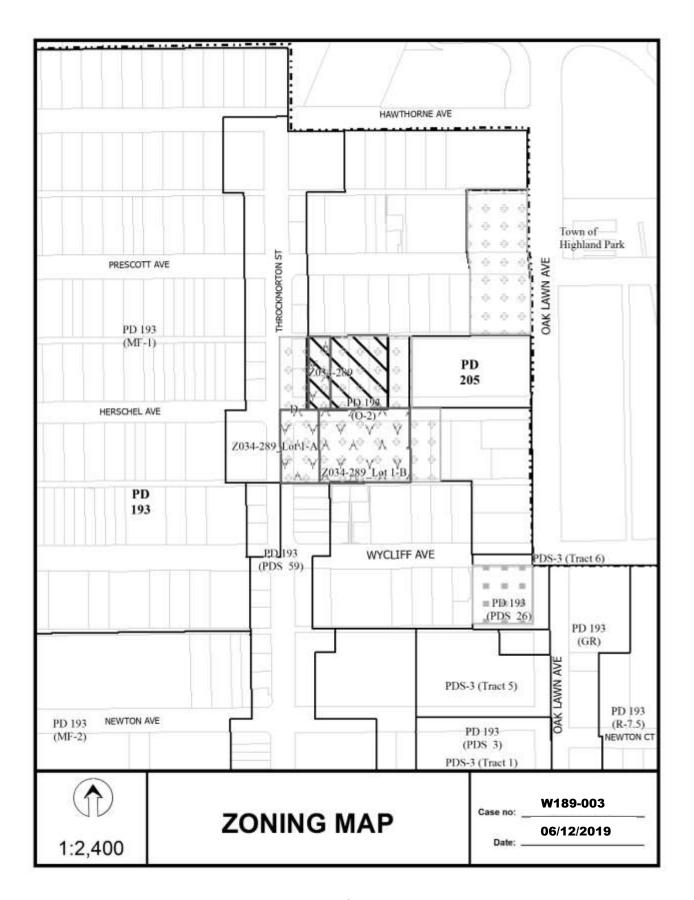

Dickason Avenue, and Oak Lawn Avenue.

Staff Recommendation: Approval. Applicant: NADG Oaklawn LTD Ps

Representative: Lindsay Kramer; Masterplan

W189-003(SH)

Sharon Hurd (CC District 14)

An application for a waiver of the two-year waiting period to submit a zoning application on property zoned Planned Development Subdistrict No. 134 for O-2-D Office Subdistrict, barber and beauty shop, and massage establishment uses within Planned Development District No. 193, the Oak Lawn Special Purpose District with a D Liquor

Control Overlay.

Staff Recommendation: **Denial.** 

Applicant/Representative: Robert Reeves, Robert Reeves &

Associates

W189-004(SH)

Sharon Hurd (CC District 14)

An application for a waiver of the two-year waiting period to submit a zoning application on property zoned Subdistrict B within Planned Development District No. 619 with Historic Overlay H/87 and Specific