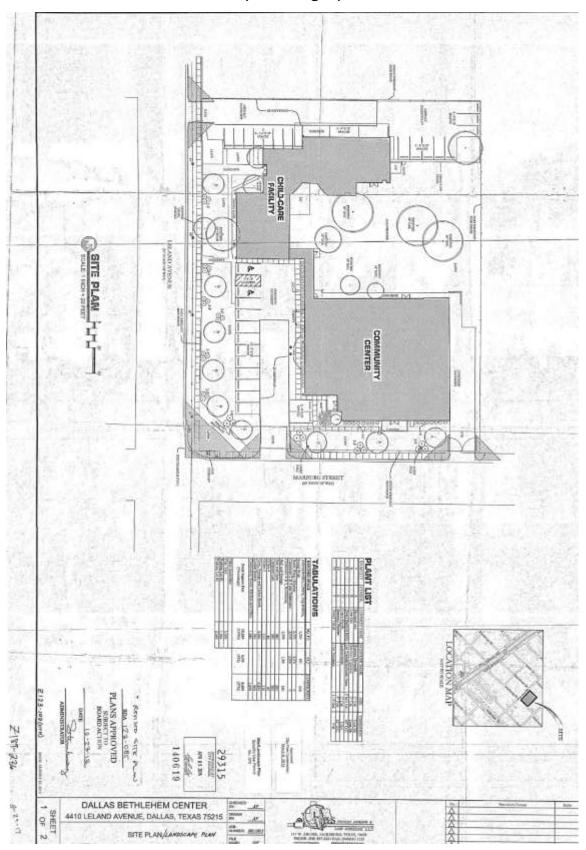

### 3. Z189-236(AU) Andreea Udrea (CC District 7)

An application for the renewal of Specific Use Permit No. 370 for a child-care facility and a community service center use on property zoned an R-5(A) Single Family Subdistrict within Planned Development District No. 595, the South Dallas/Fair Park Special Purpose District, located on the northeast corner of Leland Avenue and Marburg Street.

<u>Staff Recommendation</u>: <u>Approval</u> for a ten-year period with eligibility for automatic renewals for additional ten-year periods, subject to conditions.

Applicant/Representative: Dallas Bethlehem Center