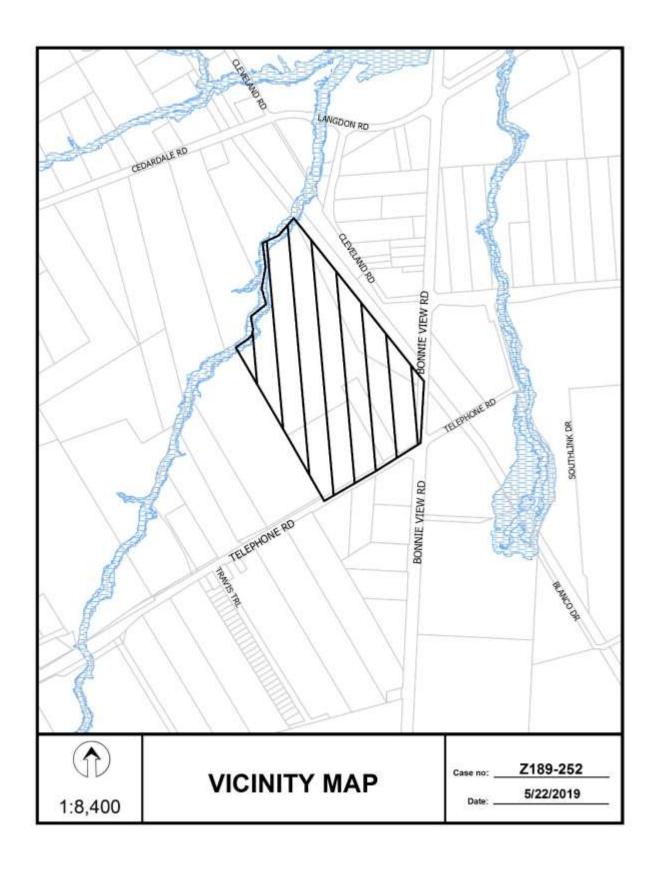

# 6. Z189-252(CY) Carolina Yumet (CC District 8)

An application for an LI Light Industrial District on property zoned an A(A) Agricultural District at the northwest corner of Telephone Road and Bonnie View Road.

<u>Staff Recommendation</u>: <u>Approval</u>. <u>Applicant</u>: RPG Acquisitions, LLC

Representative: Rob Baldwin, Baldwin and Associates