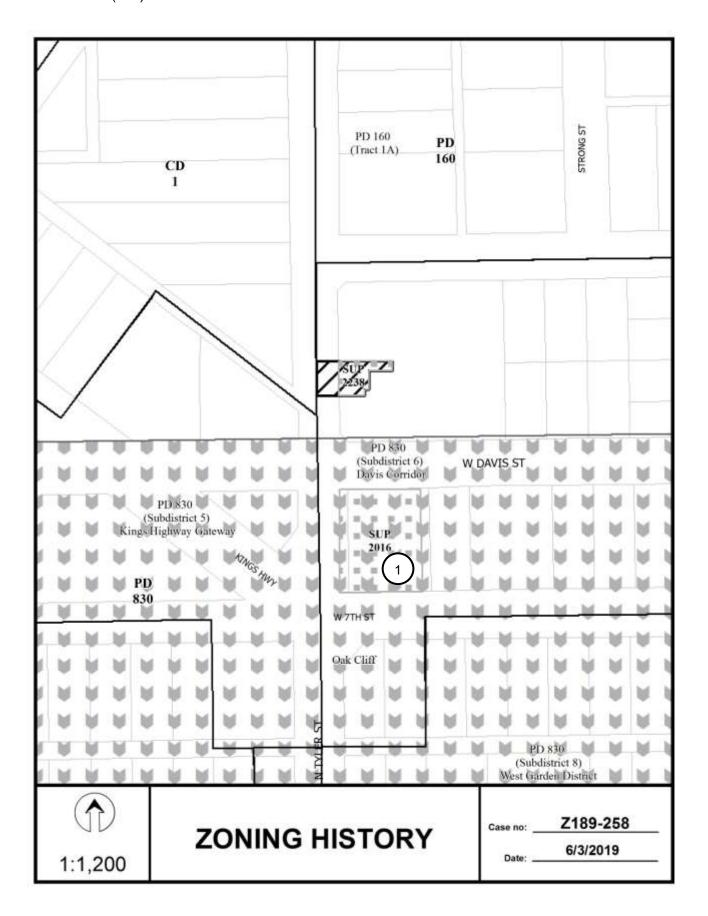

# 11. **Z189-258(SM)**Sarah May (CC District 1)

An application for an amendment to and renewal of Specific Use Permit No. 2238 for an alcoholic beverage establishment limited to a bar, lounge, or tavern and a private club-bar on property zoned Subdistrict 6 within Planned Development District No. 830, located on the east line of North Tyler Street, north of West Davis Street. <a href="Staff Recommendation">Staff Recommendation</a>: <a href="Approval">Approval</a> for a five-year period with eligibility for automatic renewals for additional five-year periods, subject to a revised site plan and conditions.

<u>Applicant</u>: Tiny Victories, Brandon Hays, Sole Owner <u>Representative</u>: Santos Martinez, La Sierra Planning Group