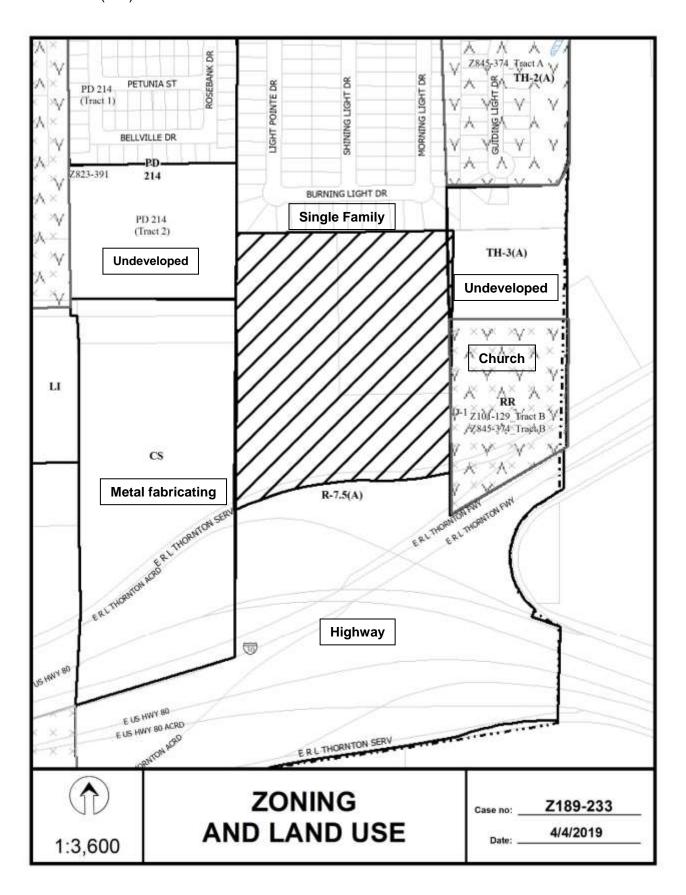

# 9. Z189-233(SM) Sarah May (CC District 7)

An application for a Planned Development District for LI Light Industrial District uses, on property zoned an R-7.5(A) Single Family District located on the north line of Interstate Highway 30, east of North Buckner Boulevard.

<u>Staff Recommendation</u>: <u>Approval</u>, subject to a development plan and conditions.

Applicant: Jones Development

Representative: Rob Baldwin, Baldwin Associates