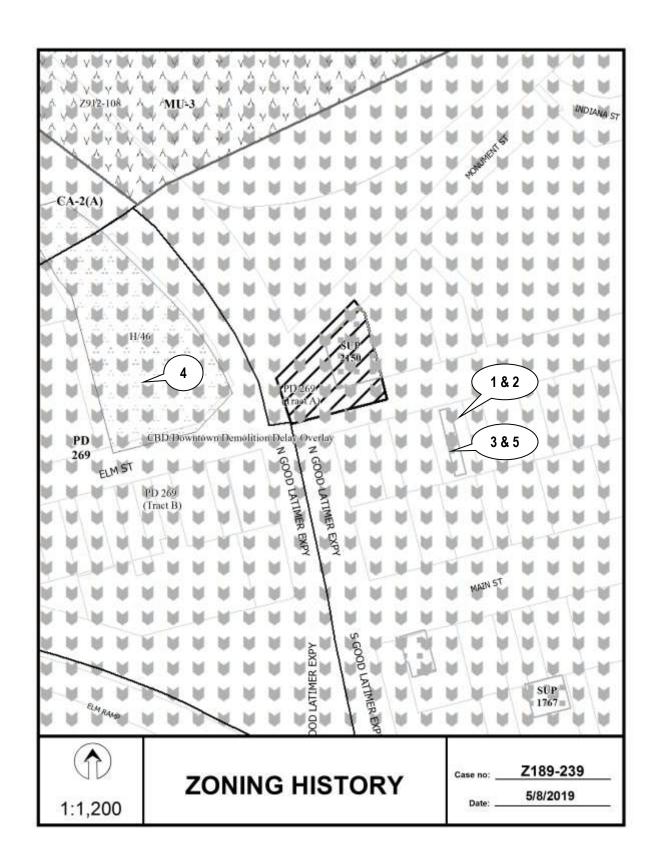

# 7. Z189-239(CY) Carolina Yumet (CC District 2)

An application for the renewal of Specific Use Permit No. 2150 for a bar, lounge, or tavern and an inside commercial amusement limited to a live music venue on property zoned Tract A within Planned Development District No. 269, the Deep Ellum/Near East Side Special Purpose District, at the northeast corner of Elm Street and South Good Latimer Expressway.

<u>Staff Recommendation</u>: <u>Approval</u>, for a two-year period, subject to conditions.

Applicant: Westdale Properties America I LTD.

Representative: Audra Buckley, Permitted Development