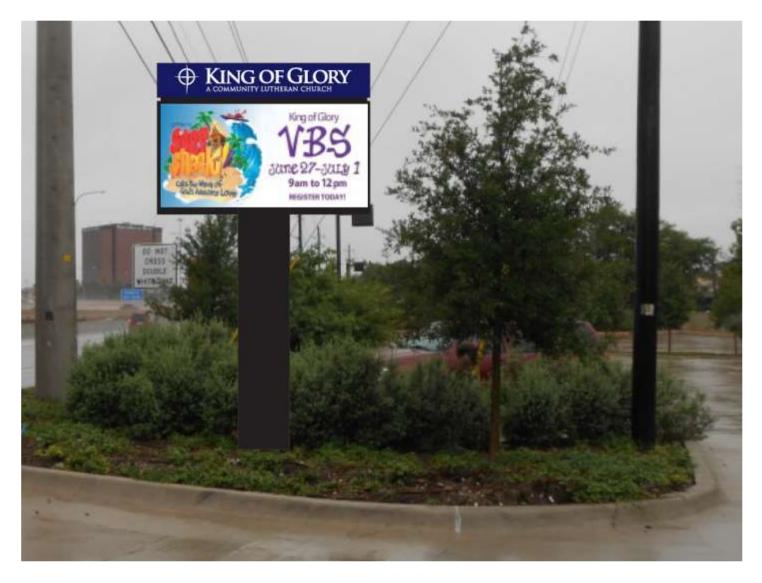

# 22. **Z189-210(SM)**

Sarah May (CC District 11) An application for an amendment to Planned Development District No. 880, located on the north line of Lyndon B. Johnson Freeway, between Ridgeview Circle and Hughes Lane.

<u>Staff Recommendation</u>: <u>Approval</u>, subject to staff's recommended conditions.

Applicant: Michael Weir

Representative: Rob Baldwin, Baldwin Associates

U/A From: May 2, 2019