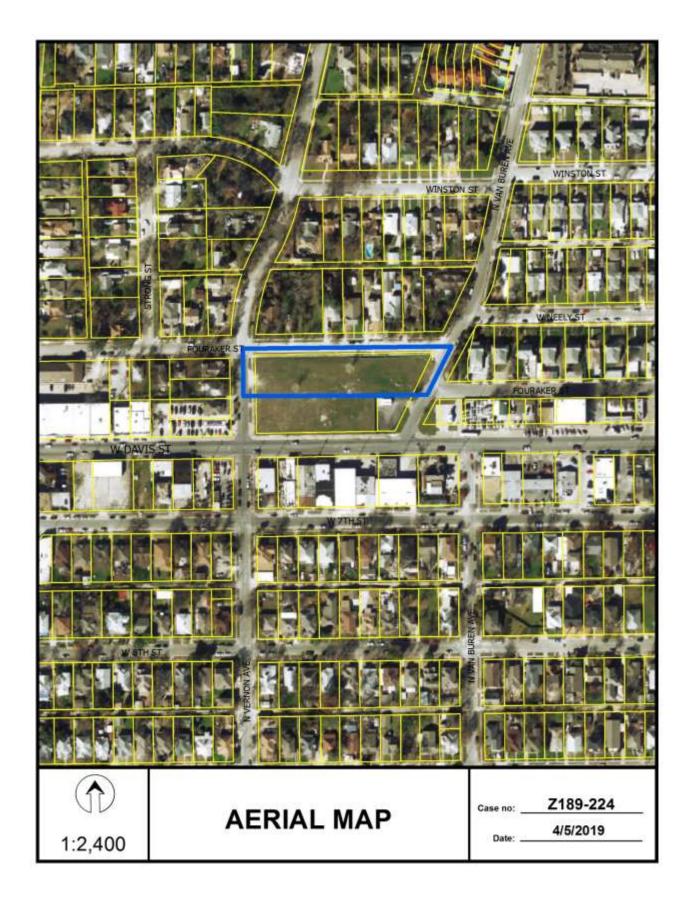

# 23. Z189-224(CY) Carolina Yumet

(CC District 1)

An application for the termination of existing deed restrictions [Z778-181] on property zoned Subdistrict 6 within Planned Development District No. 830, on the south side of Fouraker Street, between North Vernon Avenue and North Van Buren Avenue.

<u>Staff Recommendation</u>: <u>Approval</u>. <u>Applicant</u>: Bishop/Davis Urban, LLC

<u>U/A From</u>: May 16, 2019

24. Z178-223(CY)
Carolina Yumet
(CC District 2 & 14)

A City Plan Commission authorized hearing to determine proper zoning on property zoned Subarea C-1 within Subdistrict C; Subareas D-1, D-2, D-3, D-4, and D-5 within Subdistrict D; and Subdistricts E, E1, E2, F, G, H, H1 of Planned Development District No. 305, Cityplace; generally on both sides of North Central Expressway with Carroll Avenue to the north, Hall Street to the south, Turtle Creek Boulevard to the west, and Ross Avenue to the east and consisting of approximately 116.62 acres with consideration being given to amending the allowed square footage for nonresidential uses.