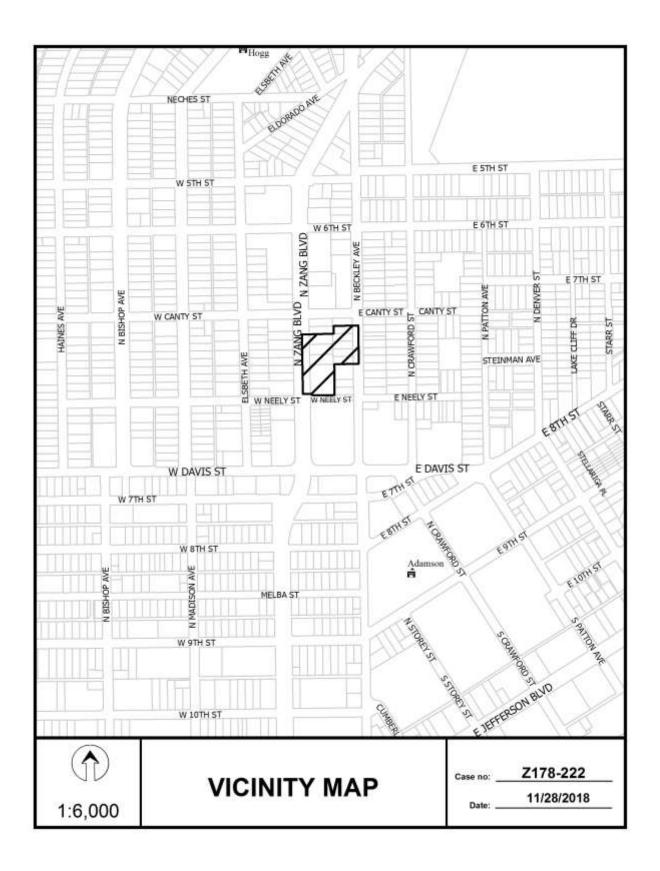

# 16. Z178-222(JM) Jennifer Muñoz (CC District 1)

An application for **1)** a new subdistrict for a single family use; and, **2)** the reduction of Shopfront Overlay No. 7 on property zoned Subdistrict E within Planned Development District No. 468, the Oak Cliff Gateway Special Purpose District, with an SH Shopfront Overlay, and deed restrictions [Z156-222], between North Zang Boulevard and North Beckley Avenue, north of East Neely Street.

<u>Staff Recommendation</u>: <u>Approval</u>, subject to a development plan, landscape plan, street section exhibit, and conditions; and <u>approval</u> of the reduction of Shopfront Overlay No. 7.

Applicant: Texas InTown Homes, LLC

Representative: Audra Buckley, Permitted Development

<u>U/A From</u>: March 21, 2019 and May 2, 2019