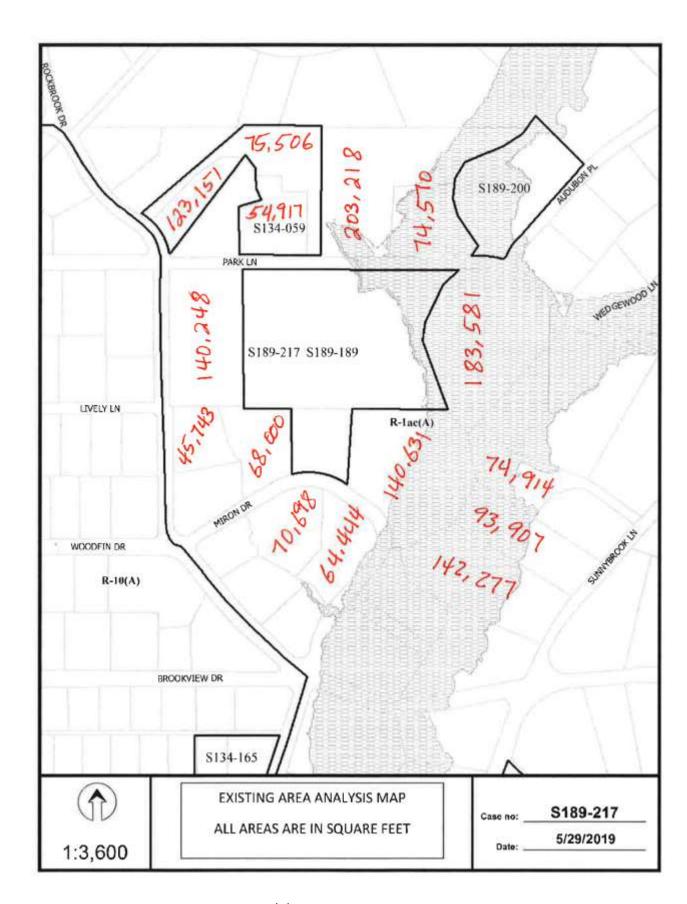

#### **CITY PLAN COMMISSION**

THURSDAY JUNE 20, 2019

FILE NUMBER: S189-217 SENIOR PLANNER: Mohammad H. Bordbar

**LOCATION:** Park Lane, east of Rockbrook Drive, north of Miron Drive.

**DATE FILED:** May 22, 2019 **ZONING:** R-1Ac(A)

CITY COUNCIL DISTRICT: 13 SIZE OF REQUEST: 9.714-acre MAPSCO: D24U

**OWNER:** David J. Haemisegger

**REQUEST:** An application to create one 4.778-acre lot and one 4.936-acre lot from a 9.714-acre tract of land in City Block 5554 on property located on Park Lane, east of Rockbrook Drive, north of Miron Drive.

#### SUBDIVISION HISTORY:

- 1. S189-200 was a request northeast of the present request to replat a 3.194-acre tract of land containing all of Lot 11A in City Block 14/5587 to create one 1.889-acre lot and one 1.31-acre lot on property located on Audubon Place, north of Park Lane. The request was approved June 6, 2019 but has not been recorded.
- 2. S189-189 was a request south of the present request to create a 9.714-acre lot from a tract of land in City Block 5554 on property located on Park Lane, east of Rockbrook Drive and north of Miron Drive. The request was withdrawn May 8, 2019.
- 3. S134-165 was a request southwest of the present request to replat a 1.112-acre tract of land containing all of Lots 11 and 12 in City Block A/5560 into one lot on property located at 9477 Rockbroock Drive north of Gloster Road. The request was approved June 19, 2014 but has not been recorded.
- 4. S134-059 was a request northwest of the present request to replat a portion of Lots 3, 5, and 6 in City Block B/5546 and all of lots 3A, and 3B in City Block B/5546 into one 1.009-acre lot, one 1.990-acre lot, and one 1.474-acre lot on property located at 4619, 4635, and 4645 Park Lane at Rockbrook Drive. The request was approved January 23, 2013 and was recorded March 8, 2017.

**STAFF RECOMMENDATION:** Section 51A-8.503 states that "lots must conform in width, depth and area to the pattern already established in the adjacent areas, having due regard to the character of the area, its particular suitability for development, and taking into consideration the natural topography of the ground, drainage, wastewater facilities, and the proposed layout of the streets."

- The properties contiguous on the north, east, south, and west of the request have areas ranging in size from 45,743-square feet to 203,218-square feet with no established widths and is zoned an R-1Ac(A) Single Family District.
- The request is to create 2 lots with areas of 208,129-square feet and 215,012-square feet. Although this request is residential in nature, the lots are being created from a tract of land that has never been platted before; Therefore, it does not qualify for a residential replat and can be approved on the consent agenda.