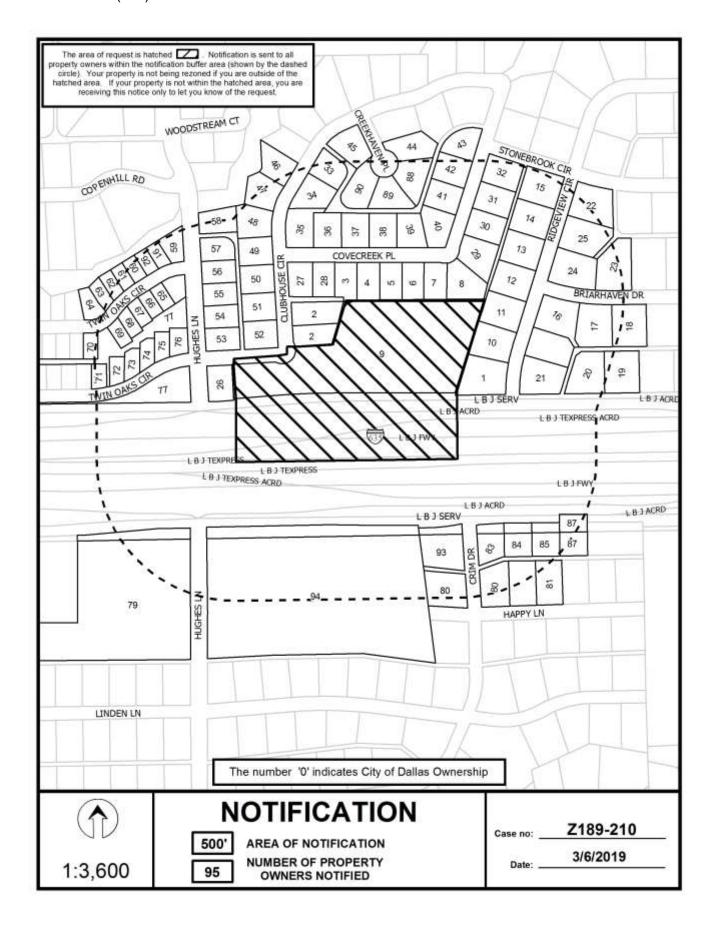

# 22. **Z189-210(SM)**

Sarah May (CC District 11) An application for an amendment to Planned Development District No. 880, located on the north line of Lyndon B. Johnson Freeway, between Ridgeview Circle and Hughes Lane.

<u>Staff Recommendation</u>: <u>Approval</u>, subject to staff's recommended conditions.

Applicant: Michael Weir

Representative: Rob Baldwin, Baldwin Associates

U/A From: May 2, 2019