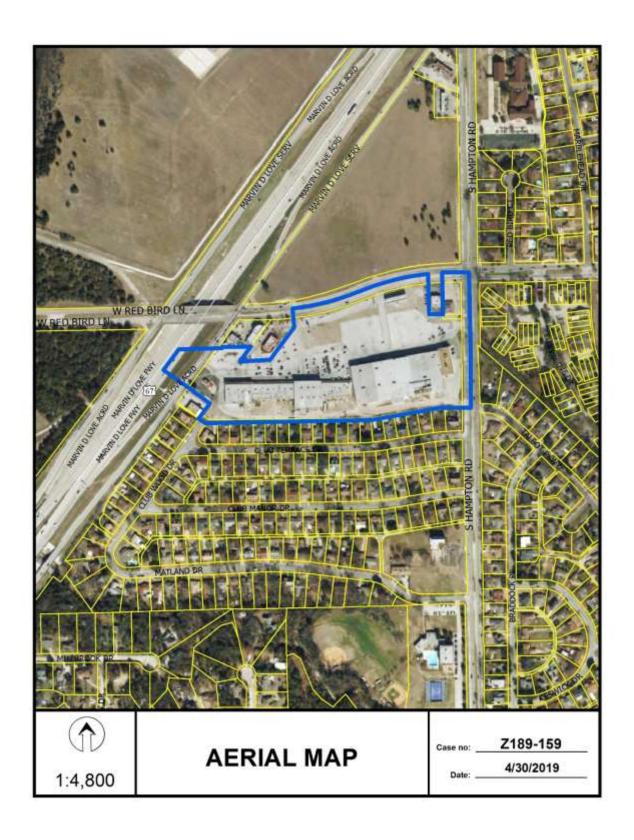

# 13. Z189-159(CT) Carlos Talison (CC District 3)

An application for the removal of a D Liquor Control Overlay on property zoned an RR-D Regional Retail District with a D Liquor Control Overlay with consideration given to a D-1 Liquor Control Overlay on the east line of Marvin D. Love Freeway, south of West Red Bird Lane.

Staff Recommendation: **Denial.** 

Applicant: TCHF V, LP

Representative: Charles Lucenay

U/A From: May 16, 2019