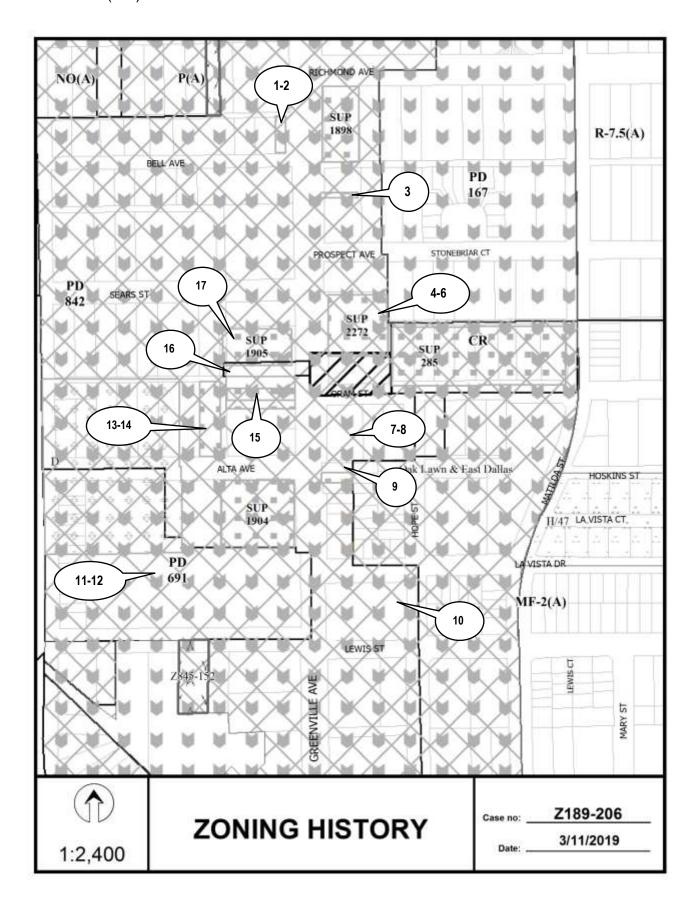

# 21. **Z189-206(SM)**

Sarah May (CC District 14) An application for a new subdistrict within Planned Development District No. 842 with a MD-1 Modified Delta Overlay on the northeast corner of Greenville Avenue and Oram Street.

<u>Staff Recommendation</u>: <u>Approval</u>, subject to staff's recommended conditions.

Applicant: Gideon Interests, Inc.

Representative: Rob Baldwin, Baldwin Associates

<u>U/A From</u>: May 16, 2019