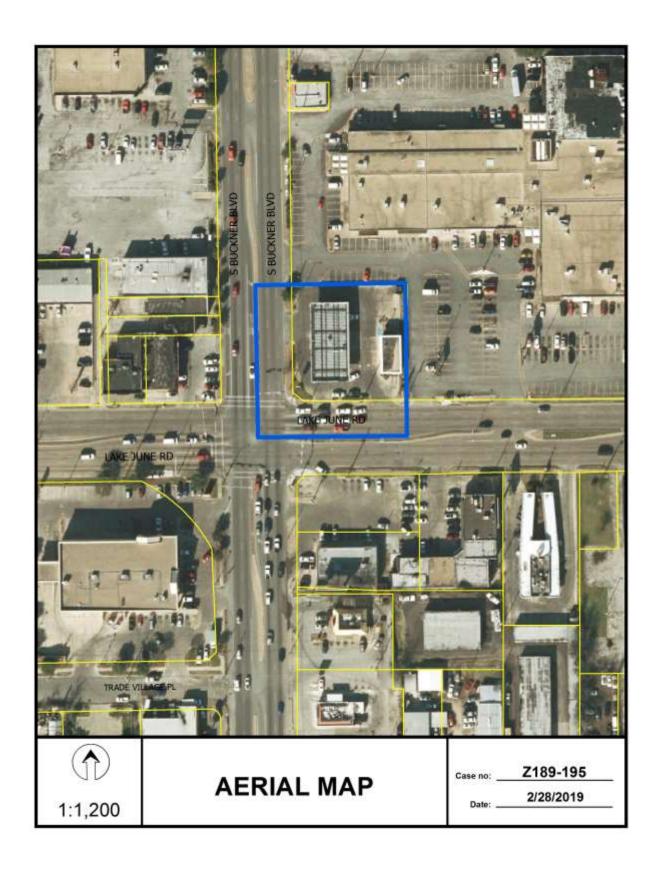

# 17. Z189-195(JM) Jennifer Muñoz (CC District 5)

An application for a Specific Use Permit for the sale of alcoholic beverages in conjunction with a general merchandise or food store 3,500 square feet or less on property zoned Subarea 2 within Planned Development District No. 366, the Buckner Boulevard Special Purpose District, with a D-1 Liquor Control Overlay, on the northeast corner of South Buckner Boulevard and Lake June Road.

<u>Staff Recommendation:</u> <u>Approval,</u> for a two-year period with eligibility for automatic renewals for additional five-year periods, subject to a site plan and conditions.

Applicant: Circle K Stores Inc.

Representative: Audra Buckley, Permitted Development

U/A From: April 18, 2019 and May 16, 2019