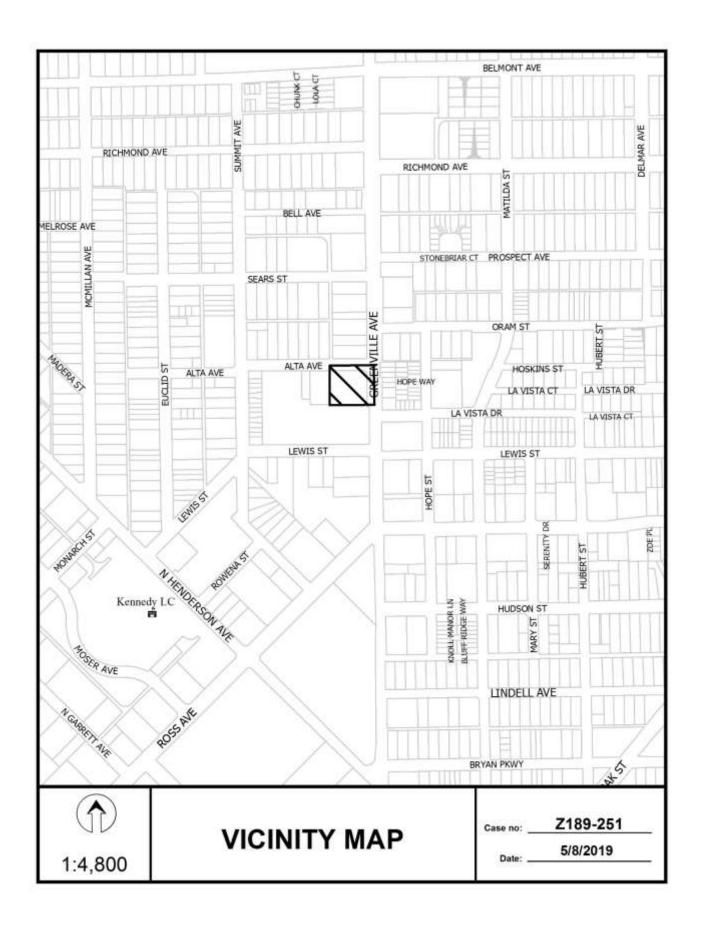

### 5. Z189-251(AU) Andreea Udrea (CC District 14)

An application for a Specific Use Permit for a late-hours establishment limited to a restaurant with drive-in or drive-through service on property zoned Planned Development District No. 842 with an MD-1 Modified Delta Overlay, located on the southwest corner of Greenville Avenue and Alta Avenue.

<u>Staff Recommendation</u>: <u>Approval</u> for a three-year period with eligibility for automatic renewals for additional five-year periods, subject to a site plan and conditions.

Applicant: Texas Taco Cabana, L.P.