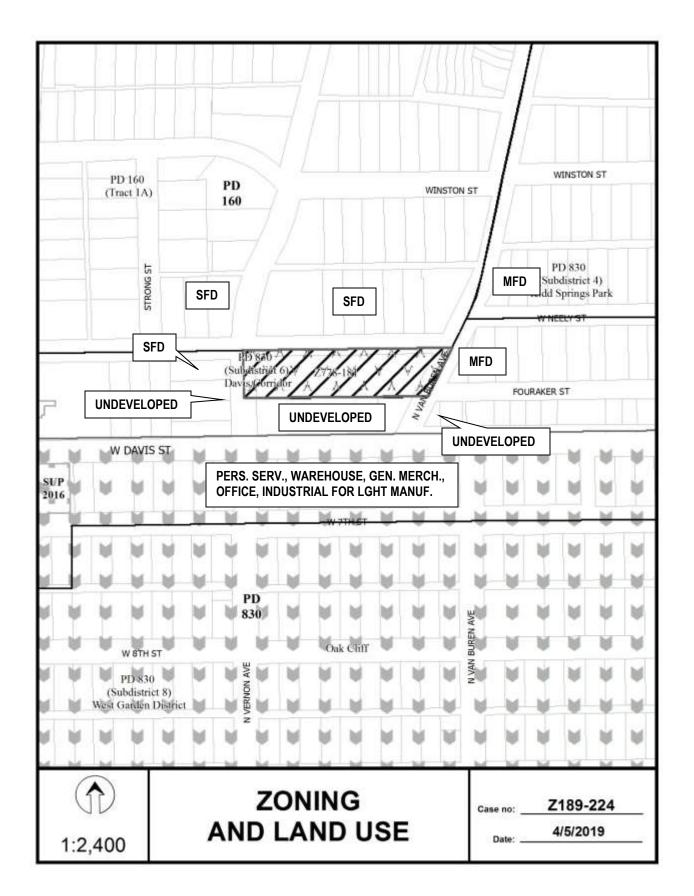

# 23. Z189-224(CY) Carolina Yumet

(CC District 1)

An application for the termination of existing deed restrictions [Z778-181] on property zoned Subdistrict 6 within Planned Development District No. 830, on the south side of Fouraker Street, between North Vernon Avenue and North Van Buren Avenue.

<u>Staff Recommendation</u>: <u>Approval</u>. <u>Applicant</u>: Bishop/Davis Urban, LLC

<u>U/A From</u>: May 16, 2019

24. Z178-223(CY)
Carolina Yumet
(CC District 2 & 14)

A City Plan Commission authorized hearing to determine proper zoning on property zoned Subarea C-1 within Subdistrict C; Subareas D-1, D-2, D-3, D-4, and D-5 within Subdistrict D; and Subdistricts E, E1, E2, F, G, H, H1 of Planned Development District No. 305, Cityplace; generally on both sides of North Central Expressway with Carroll Avenue to the north, Hall Street to the south, Turtle Creek Boulevard to the west, and Ross Avenue to the east and consisting of approximately 116.62 acres with consideration being given to amending the allowed square footage for nonresidential uses.