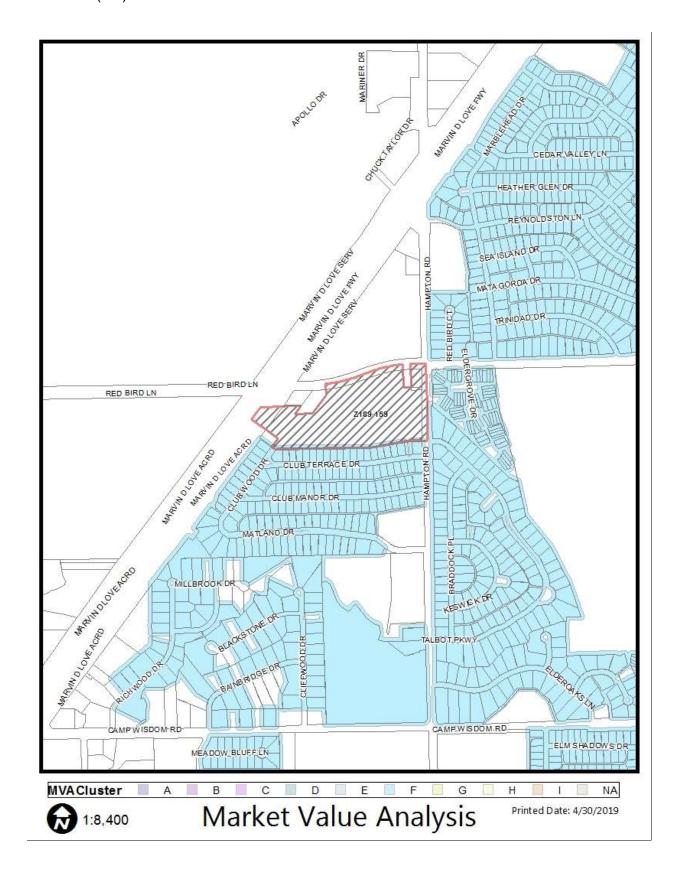

# 13. Z189-159(CT) Carlos Talison (CC District 3)

An application for the removal of a D Liquor Control Overlay on property zoned an RR-D Regional Retail District with a D Liquor Control Overlay with consideration given to a D-1 Liquor Control Overlay on the east line of Marvin D. Love Freeway, south of West Red Bird Lane.

Staff Recommendation: **Denial.** 

Applicant: TCHF V, LP

Representative: Charles Lucenay

U/A From: May 16, 2019