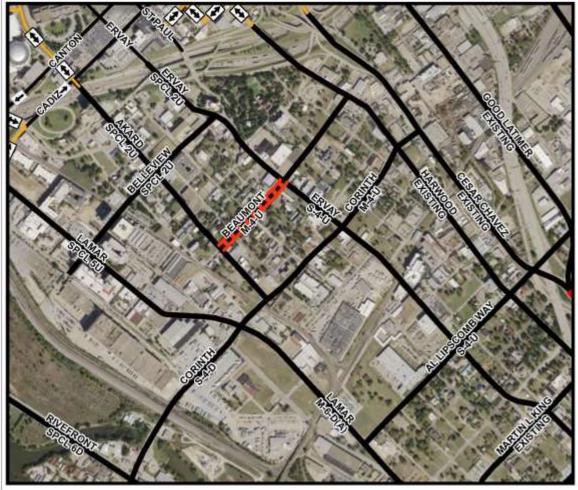

#### Beaumont Thoroughfare Plan Amendment

Kimberly Smith (CC District 2)

Delete Beaumont Street from Akard Street to Ervay Street from the

Thoroughfare Plan.

Staff Recommendation: Approval

CPC Thoroughfare Committee Recommendation: Approval

Beaumont Thoroughfare Plan Amendment

Kimberly Smith Delete Beaumont Street from Ervay Street to Harwood Street from

(CC District 2) the Thoroughfare Plan.

Staff Recommendation: Approval

CPC Thoroughfare Committee Recommendation: Approval