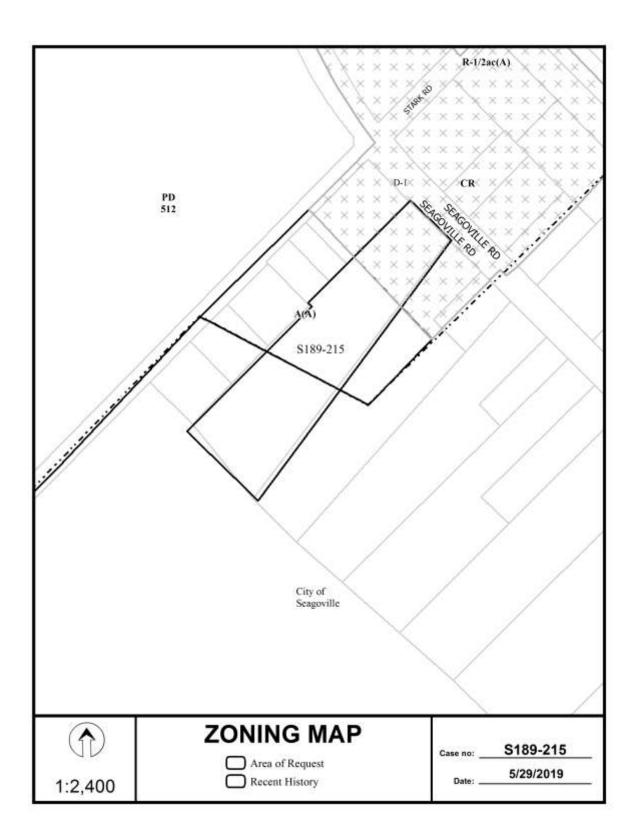

#### CITY PLAN COMMISSION

THURSDAY JUNE 20, 2019

FILE NUMBER: S189-215 SENIOR PLANNER: Mohammad H. Bordbar

**LOCATION:** Seagoville Road, south of Stark Road

**DATE FILED:** May 22, 2019 **ZONING:** CR, A(A)

CITY COUNCIL DISTRICT: 8 SIZE OF REQUEST: 4.18-acres MAPSCO: 70P

**OWNER:** Earnest Hedgcoth Consulting

**REQUEST:** An application to create one 0.67-acre lot and one 3.51-acre lot from 4.18-acre tract of land in City Block 8814 on property located on Seagoville Road south of Stark Road.

**SUBDIVISION HISTORY:** There has been no recent platting activity within close proximity to this request.

**STAFF RECOMMENDATION:** Staff has determined that the request complies with the requirements of the CR Community Retail District and the A(A) Agricultural District therefore, staff recommends approval subject to compliance with the following conditions: