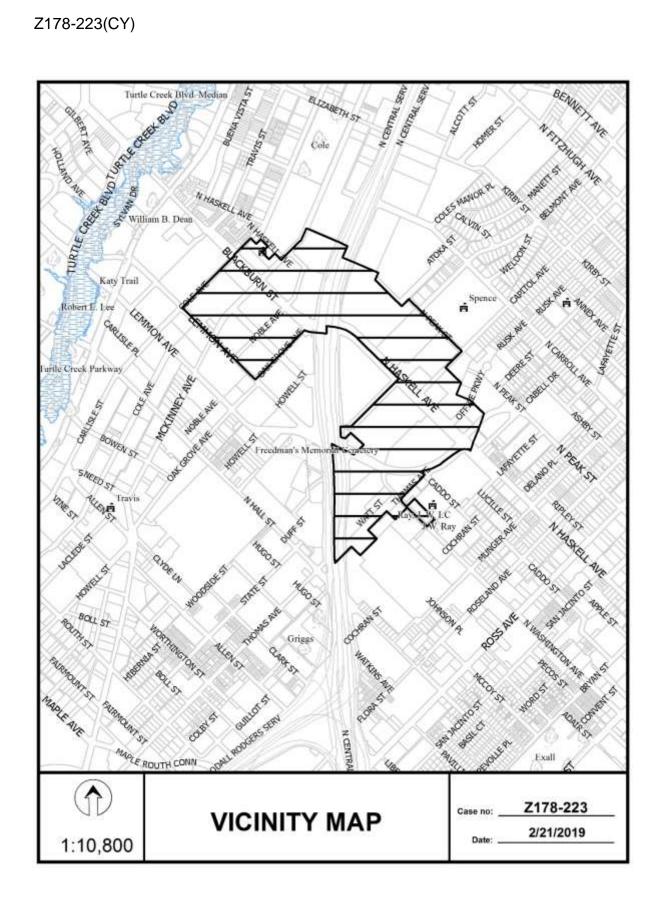

<u>Staff Recommendation</u>: <u>Approval</u>. <u>Applicant</u>: Bishop/Davis Urban, LLC

<u>U/A From</u>: May 16, 2019

24. Z178-223(CY)
Carolina Yumet
(CC District 2 & 14)

A City Plan Commission authorized hearing to determine proper zoning on property zoned Subarea C-1 within Subdistrict C; Subareas D-1, D-2, D-3, D-4, and D-5 within Subdistrict D; and Subdistricts E, E1, E2, F, G, H, H1 of Planned Development District No. 305, Cityplace; generally on both sides of North Central Expressway with Carroll Avenue to the north, Hall Street to the south, Turtle Creek Boulevard to the west, and Ross Avenue to the east and consisting of approximately 116.62 acres with consideration being given to amending the allowed square footage for nonresidential uses.