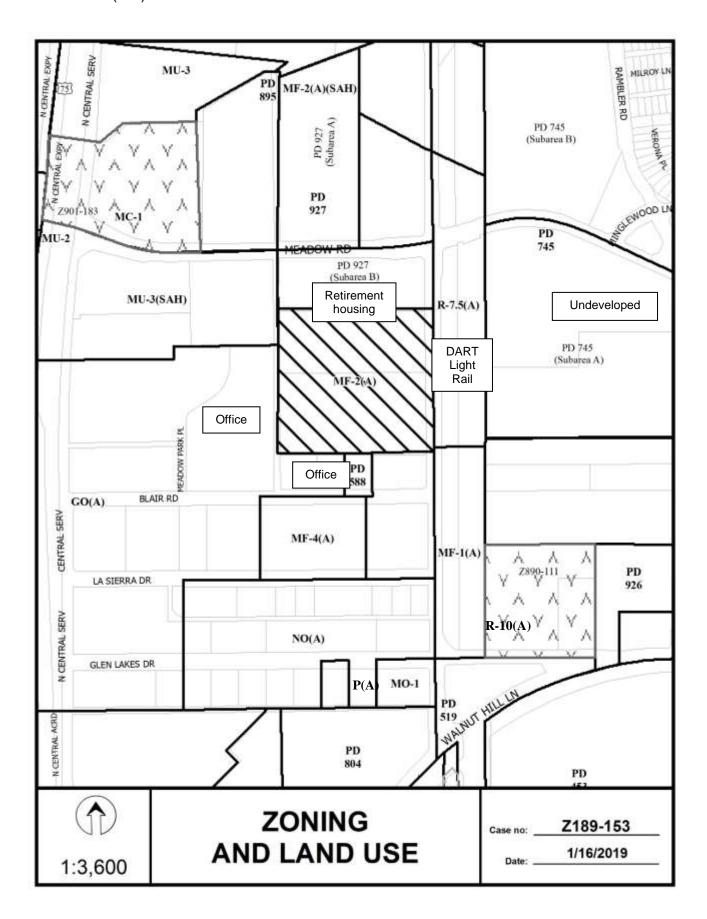

# 19. **Z189-153(SM)**Sarah May (CC District 13)

An application for an MU-2 Mixed Use District with deed restrictions volunteered by the applicant on property zoned an MF-2(A) Multifamily District on the west line of Manderville Lane, south of Meadow Road. <a href="Staff Recommendation">Staff Recommendation</a>: <a href="Approval">Approval</a>, subject to deed restrictions volunteered by the applicant.

<u>Applicant</u>: Persist Investment Corporation; Pearl Investment Corporation

Representative: Tommy Mann and Brad Williams, Winstead PC U/A From: March 7, 2019, April 4, 2019 and May 16, 2019