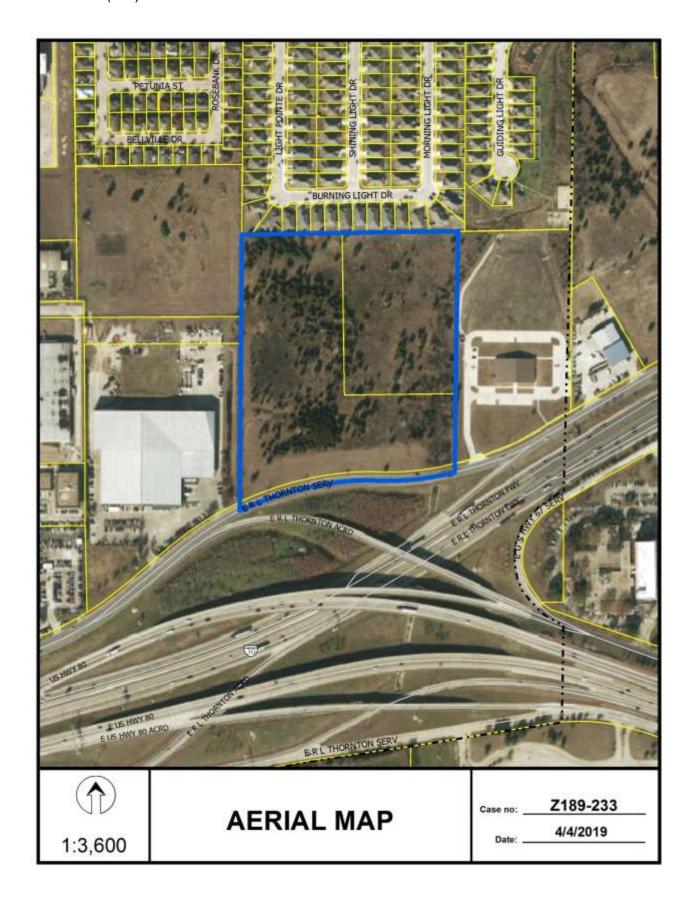

# 9. Z189-233(SM) Sarah May (CC District 7)

An application for a Planned Development District for LI Light Industrial District uses, on property zoned an R-7.5(A) Single Family District located on the north line of Interstate Highway 30, east of North Buckner Boulevard.

<u>Staff Recommendation</u>: <u>Approval</u>, subject to a development plan and conditions.

Applicant: Jones Development

Representative: Rob Baldwin, Baldwin Associates