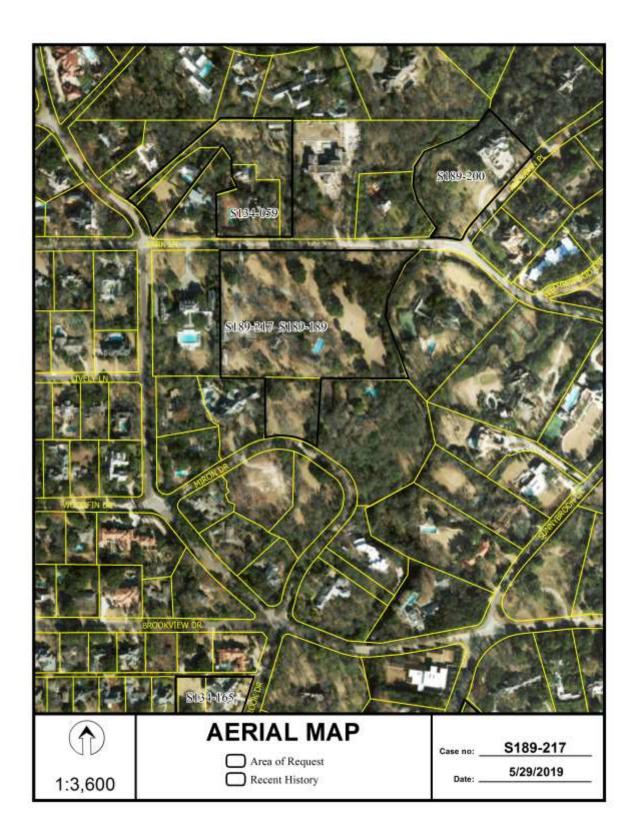

#### **CITY PLAN COMMISSION**

THURSDAY JUNE 20, 2019

FILE NUMBER: S189-217 SENIOR PLANNER: Mohammad H. Bordbar

**LOCATION:** Park Lane, east of Rockbrook Drive, north of Miron Drive.

**DATE FILED:** May 22, 2019 **ZONING:** R-1Ac(A)

CITY COUNCIL DISTRICT: 13 SIZE OF REQUEST: 9.714-acre MAPSCO: D24U

**OWNER:** David J. Haemisegger

**REQUEST:** An application to create one 4.778-acre lot and one 4.936-acre lot from a 9.714-acre tract of land in City Block 5554 on property located on Park Lane, east of Rockbrook Drive, north of Miron Drive.

#### SUBDIVISION HISTORY:

- 1. S189-200 was a request northeast of the present request to replat a 3.194-acre tract of land containing all of Lot 11A in City Block 14/5587 to create one 1.889-acre lot and one 1.31-acre lot on property located on Audubon Place, north of Park Lane. The request was approved June 6, 2019 but has not been recorded.
- 2. S189-189 was a request south of the present request to create a 9.714-acre lot from a tract of land in City Block 5554 on property located on Park Lane, east of Rockbrook Drive and north of Miron Drive. The request was withdrawn May 8, 2019.
- 3. S134-165 was a request southwest of the present request to replat a 1.112-acre tract of land containing all of Lots 11 and 12 in City Block A/5560 into one lot on property located at 9477 Rockbroock Drive north of Gloster Road. The request was approved June 19, 2014 but has not been recorded.
- 4. S134-059 was a request northwest of the present request to replat a portion of Lots 3, 5, and 6 in City Block B/5546 and all of lots 3A, and 3B in City Block B/5546 into one 1.009-acre lot, one 1.990-acre lot, and one 1.474-acre lot on property located at 4619, 4635, and 4645 Park Lane at Rockbrook Drive. The request was approved January 23, 2013 and was recorded March 8, 2017.