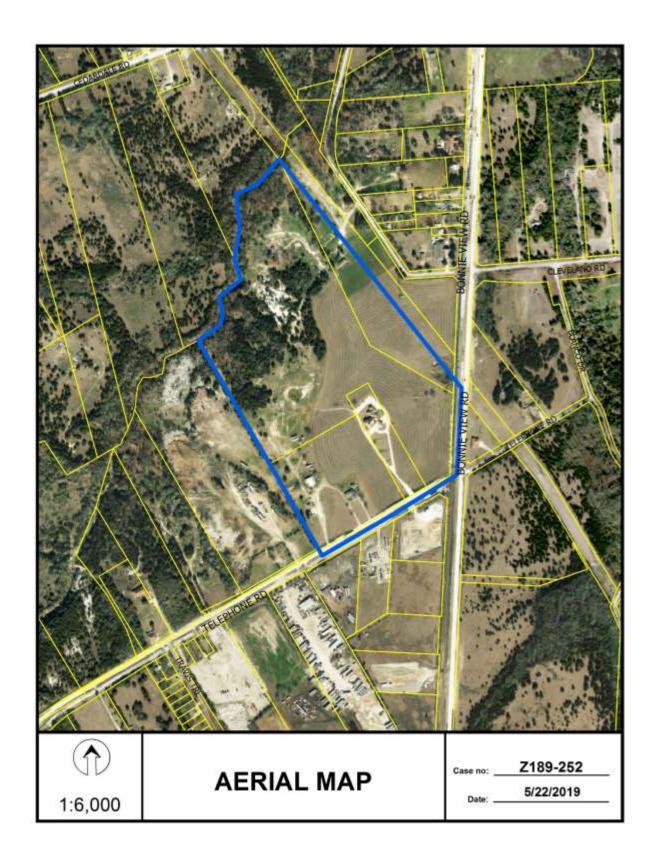

# 6. Z189-252(CY) Carolina Yumet (CC District 8)

An application for an LI Light Industrial District on property zoned an A(A) Agricultural District at the northwest corner of Telephone Road and Bonnie View Road.

<u>Staff Recommendation</u>: <u>Approval</u>. <u>Applicant</u>: RPG Acquisitions, LLC

Representative: Rob Baldwin, Baldwin and Associates