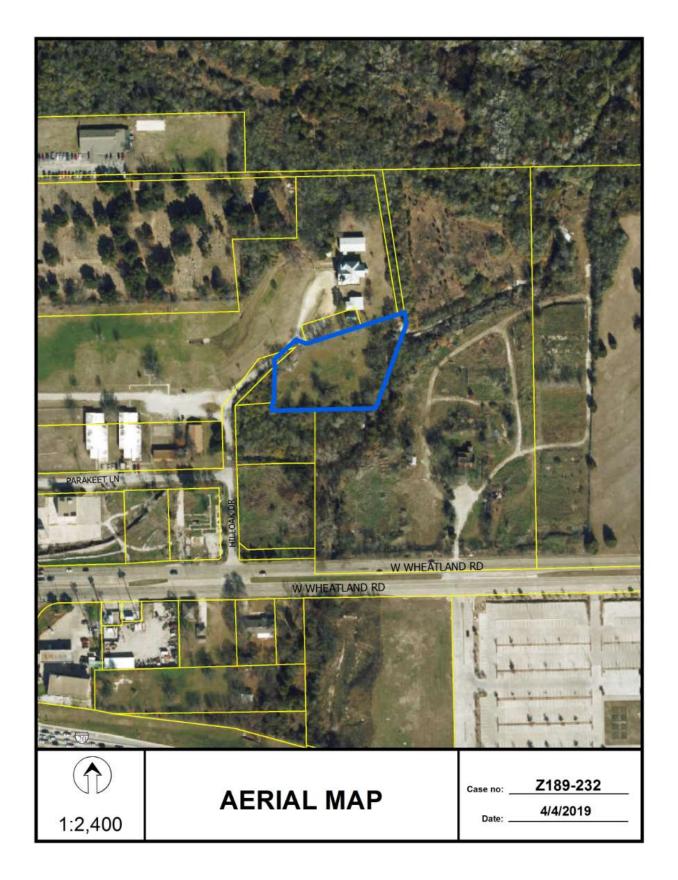

# 14. Z189-232(PD) Pamela Daniel (CC District 6)

An application for a CH Clustered Housing District on property zoned an R-7.5(A) Single Family District, north of West Wheatland Road, at the terminus of Hill Oak Drive.

Staff Recommendation: **Denial.** 

Applicant/Representative: Rev. Montreal Martin

U/A From: June 6, 2019