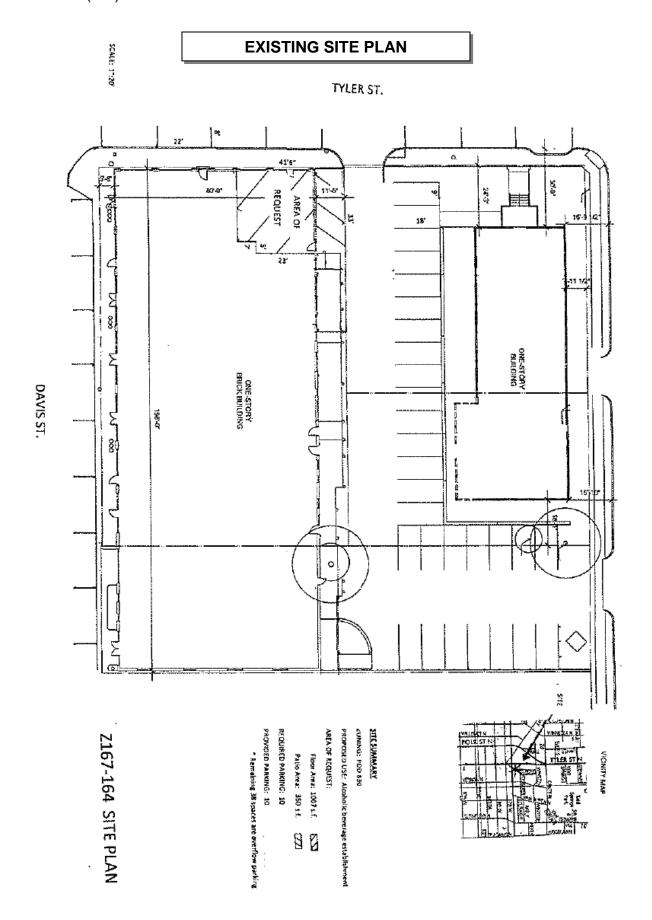

# 11. **Z189-258(SM)**Sarah May (CC District 1)

An application for an amendment to and renewal of Specific Use Permit No. 2238 for an alcoholic beverage establishment limited to a bar, lounge, or tavern and a private club-bar on property zoned Subdistrict 6 within Planned Development District No. 830, located on the east line of North Tyler Street, north of West Davis Street. <a href="Staff Recommendation">Staff Recommendation</a>: <a href="Approval">Approval</a> for a five-year period with eligibility for automatic renewals for additional five-year periods, subject to a revised site plan and conditions.

<u>Applicant</u>: Tiny Victories, Brandon Hays, Sole Owner <u>Representative</u>: Santos Martinez, La Sierra Planning Group