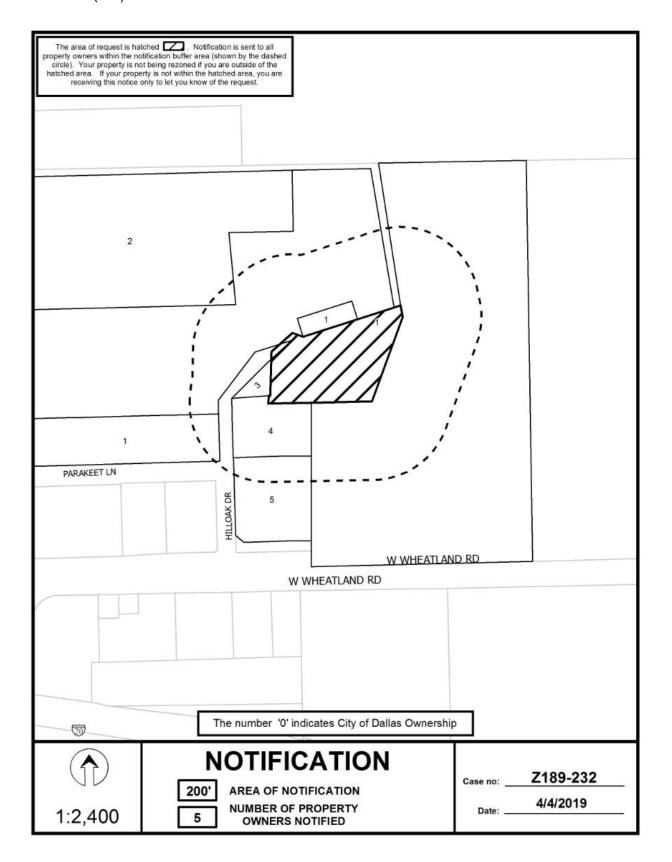

# 14. Z189-232(PD) Pamela Daniel (CC District 6)

An application for a CH Clustered Housing District on property zoned an R-7.5(A) Single Family District, north of West Wheatland Road, at the terminus of Hill Oak Drive.

Staff Recommendation: **Denial.** 

Applicant/Representative: Rev. Montreal Martin

U/A From: June 6, 2019