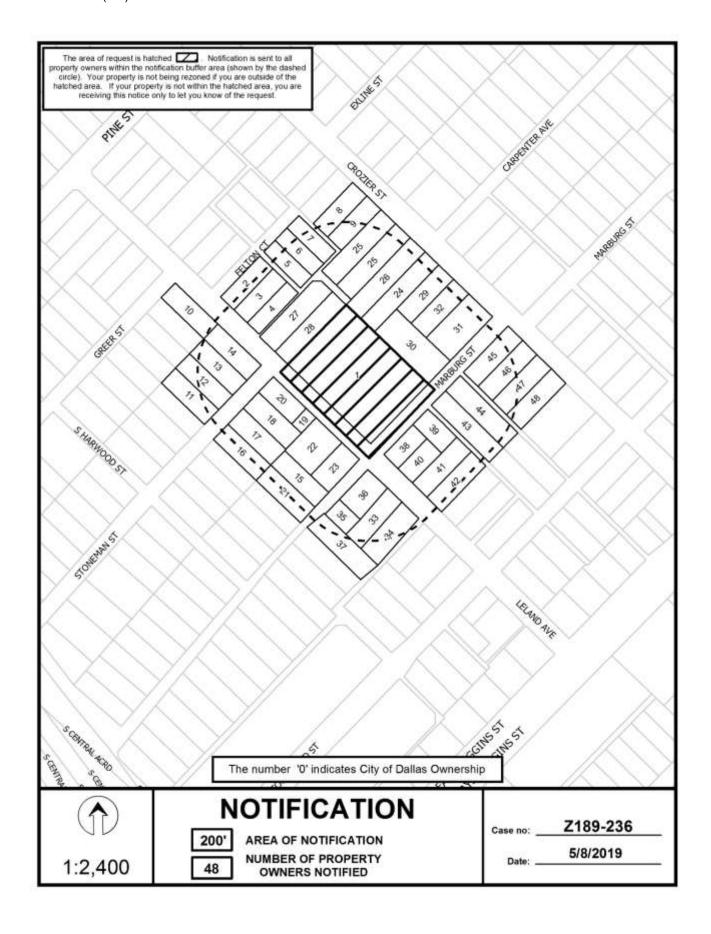

### 3. Z189-236(AU) Andreea Udrea (CC District 7)

An application for the renewal of Specific Use Permit No. 370 for a child-care facility and a community service center use on property zoned an R-5(A) Single Family Subdistrict within Planned Development District No. 595, the South Dallas/Fair Park Special Purpose District, located on the northeast corner of Leland Avenue and Marburg Street.

<u>Staff Recommendation</u>: <u>Approval</u> for a ten-year period with eligibility for automatic renewals for additional ten-year periods, subject to conditions.

Applicant/Representative: Dallas Bethlehem Center