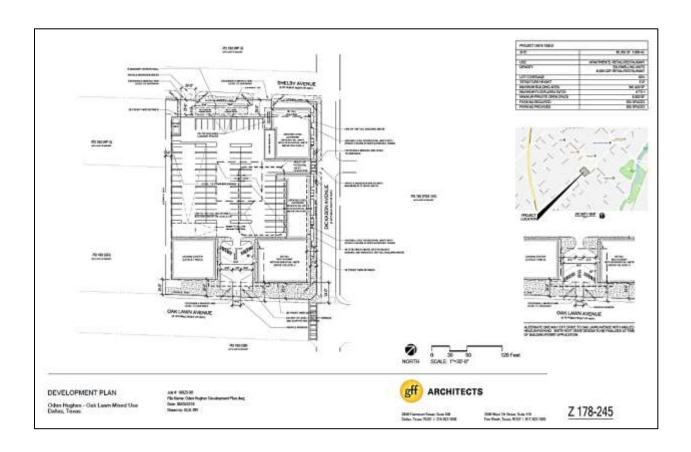

turn-lane in 60 feet of right-of-way Staff Recommendation: **Approval** 

CPC Thoroughfare Committee Recommendation: Approval

Miscellaneous Items:

M189-022(AM)

Abraham Martinez (CC District 11)

An application for a minor amendment to an existing development plan and landscape plan on property zoned Planned Development Subdistrict No. 143 within Plan Development District No. 193, the Oak Lawn Special Purpose District generally bounded by Shelby Avenue,

Dickason Avenue, and Oak Lawn Avenue.

Staff Recommendation: Approval. Applicant: NADG Oaklawn LTD Ps

Representative: Lindsay Kramer; Masterplan

W189-003(SH)

Sharon Hurd (CC District 14)

An application for a waiver of the two-year waiting period to submit a zoning application on property zoned Planned Development Subdistrict No. 134 for O-2-D Office Subdistrict, barber and beauty shop, and massage establishment uses within Planned Development District No. 193, the Oak Lawn Special Purpose District with a D Liquor