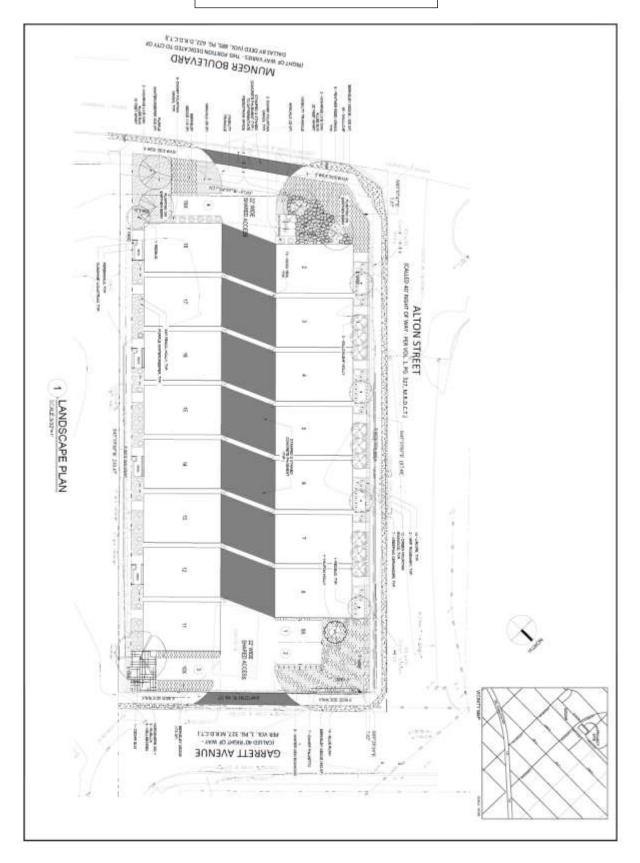

# 2. Z189-191(PD) Pamela Daniel (CC District 2)

An application for a Planned Development District for MF-2(A) Multifamily District uses on property zoned a D(A) Duplex District, at the southeast corner of Alton Avenue, between South Munger Boulevard and South Garrett Avenue.

<u>Staff Recommendation</u>: <u>Approval</u> subject to a site plan, landscape plan and conditions.

Applicant: Munger Garden LLC

Representative: Khalid Bajwa, Ark Design Concepts