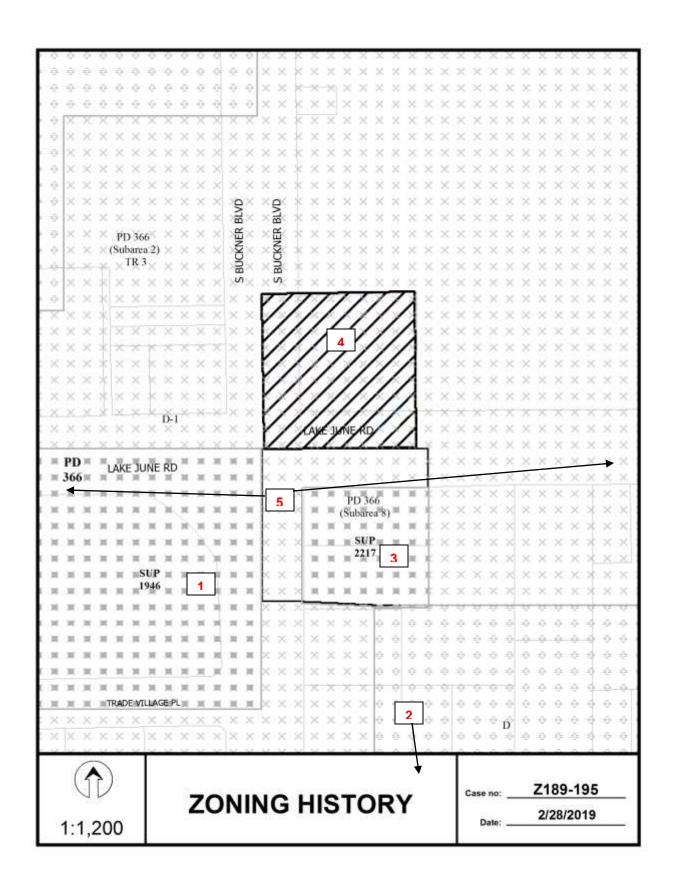

# 17. Z189-195(JM) Jennifer Muñoz (CC District 5)

An application for a Specific Use Permit for the sale of alcoholic beverages in conjunction with a general merchandise or food store 3,500 square feet or less on property zoned Subarea 2 within Planned Development District No. 366, the Buckner Boulevard Special Purpose District, with a D-1 Liquor Control Overlay, on the northeast corner of South Buckner Boulevard and Lake June Road.

<u>Staff Recommendation:</u> <u>Approval,</u> for a two-year period with eligibility for automatic renewals for additional five-year periods, subject to a site plan and conditions.

Applicant: Circle K Stores Inc.

Representative: Audra Buckley, Permitted Development

U/A From: April 18, 2019 and May 16, 2019