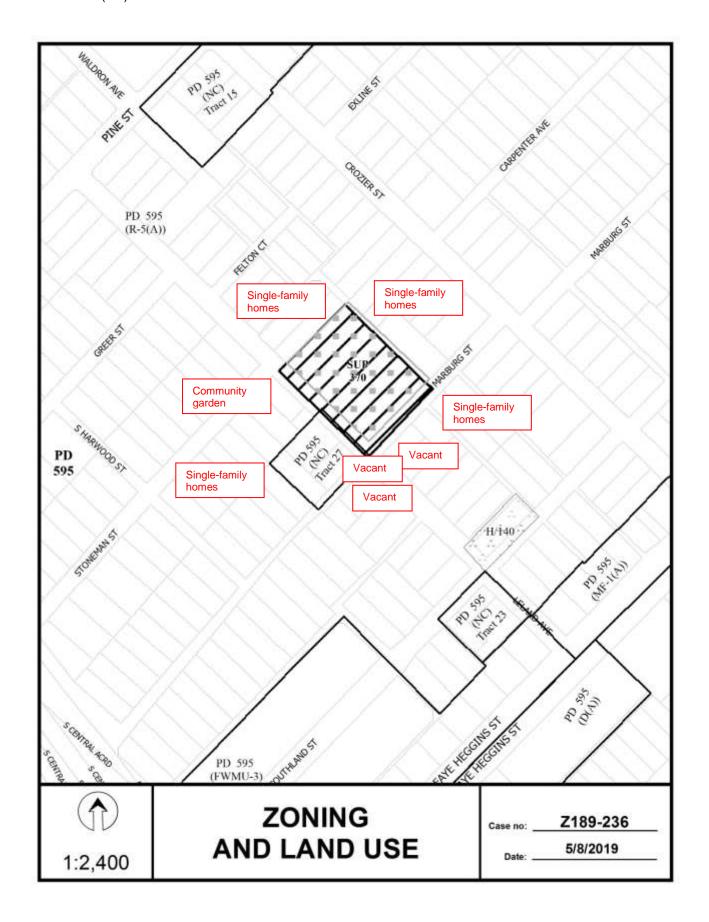

### 3. Z189-236(AU) Andreea Udrea (CC District 7)

An application for the renewal of Specific Use Permit No. 370 for a child-care facility and a community service center use on property zoned an R-5(A) Single Family Subdistrict within Planned Development District No. 595, the South Dallas/Fair Park Special Purpose District, located on the northeast corner of Leland Avenue and Marburg Street.

<u>Staff Recommendation</u>: <u>Approval</u> for a ten-year period with eligibility for automatic renewals for additional ten-year periods, subject to conditions.

Applicant/Representative: Dallas Bethlehem Center