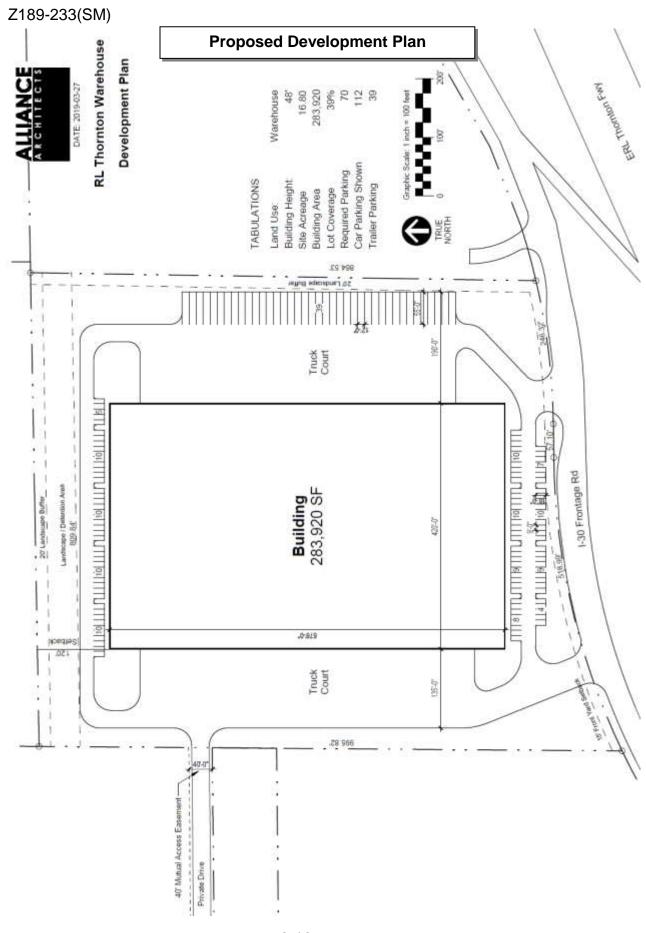

# 9. Z189-233(SM) Sarah May (CC District 7)

An application for a Planned Development District for LI Light Industrial District uses, on property zoned an R-7.5(A) Single Family District located on the north line of Interstate Highway 30, east of North Buckner Boulevard.

<u>Staff Recommendation</u>: <u>Approval</u>, subject to a development plan and conditions.

Applicant: Jones Development

Representative: Rob Baldwin, Baldwin Associates