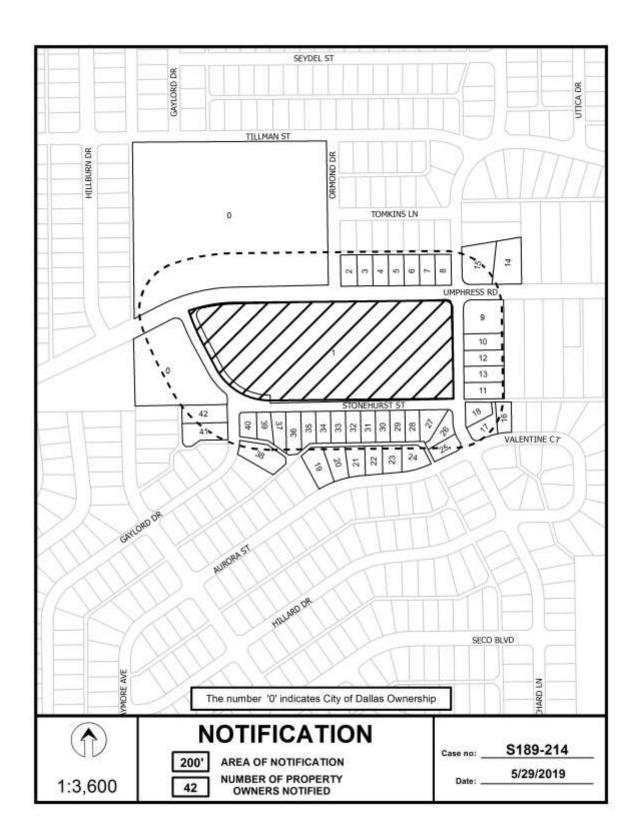

## **RESIDENTIAL REPLATS:**

(12) **S189-214** 

(CC District 5)

An application to replat an 8.902-acre tract of land containing all of Lots 1 through 9 and part of Lots 10 through 14 in City Block 3/6228 to create one lot on property bounded by Umphress Road, Prichard Lane, Stonehurst Street, and Gaylord Drive.

<u>Applicant/Owner:</u> Dallas Independent School District <u>Surveyor:</u> Pacheco Koch Counseling Engineers, Inc

Application Filed: May 22, 2019

Zoning: R-7.5(A)

Staff Recommendation: Approval, subject to compliance with the