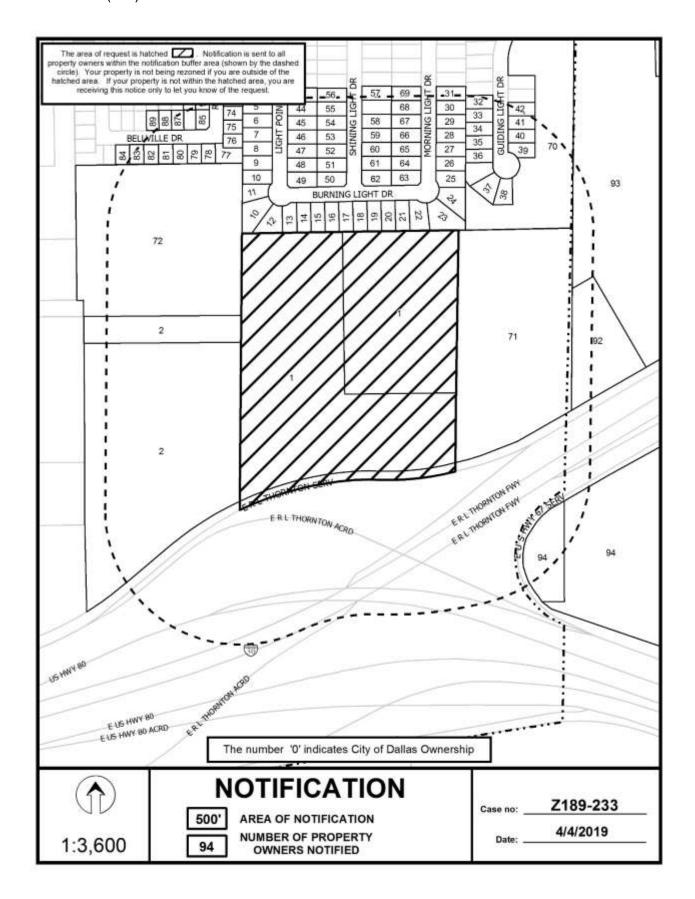

# 9. Z189-233(SM) Sarah May (CC District 7)

An application for a Planned Development District for LI Light Industrial District uses, on property zoned an R-7.5(A) Single Family District located on the north line of Interstate Highway 30, east of North Buckner Boulevard.

<u>Staff Recommendation</u>: <u>Approval</u>, subject to a development plan and conditions.

Applicant: Jones Development

Representative: Rob Baldwin, Baldwin Associates