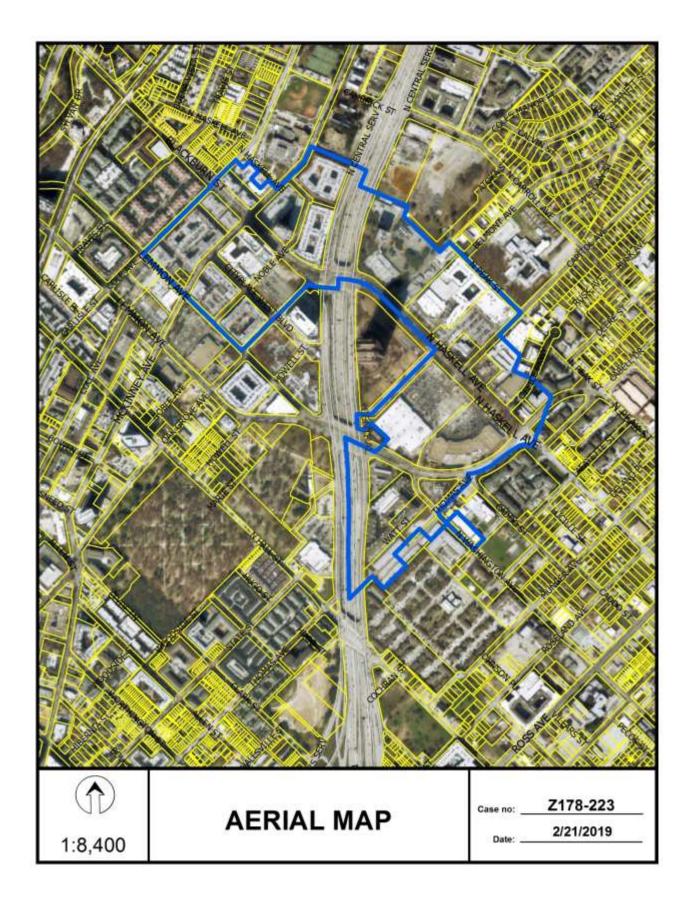

<u>Staff Recommendation</u>: <u>Approval</u>. <u>Applicant</u>: Bishop/Davis Urban, LLC

<u>U/A From</u>: May 16, 2019

24. Z178-223(CY)
Carolina Yumet
(CC District 2 & 14)

A City Plan Commission authorized hearing to determine proper zoning on property zoned Subarea C-1 within Subdistrict C; Subareas D-1, D-2, D-3, D-4, and D-5 within Subdistrict D; and Subdistricts E, E1, E2, F, G, H, H1 of Planned Development District No. 305, Cityplace; generally on both sides of North Central Expressway with Carroll Avenue to the north, Hall Street to the south, Turtle Creek Boulevard to the west, and Ross Avenue to the east and consisting of approximately 116.62 acres with consideration being given to amending the allowed square footage for nonresidential uses.