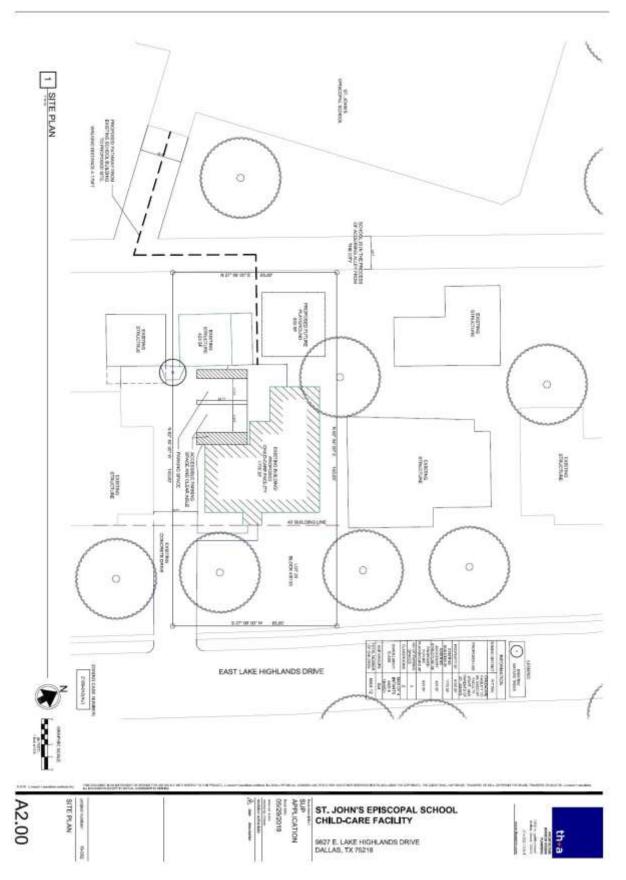

# 4. Z189-242(AU) Andreea Udrea (CC District 9)

An application for a Specific Use Permit for a child-care facility use on property zoned an R-7.5(A) Single Family Residential District, located on the west line of East Lake Highlands Drive, north of Harter Road, and south of Peavy Road.

<u>Staff Recommendation</u>: <u>Approval</u>, for a five-year period with eligibility for automatic renewals for additional five-year periods, subject to a site plan and conditions.

Applicant: Susan L. Trumbo