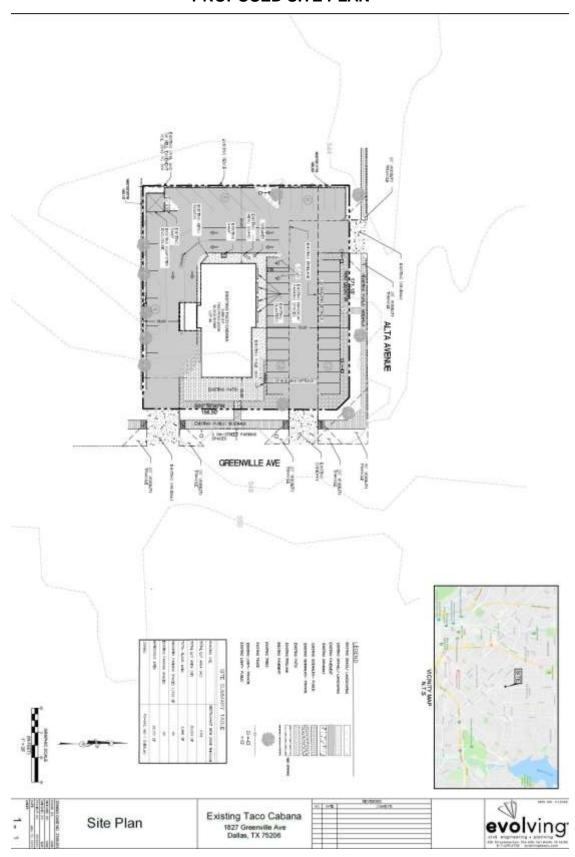

### 5. Z189-251(AU) Andreea Udrea (CC District 14)

An application for a Specific Use Permit for a late-hours establishment limited to a restaurant with drive-in or drive-through service on property zoned Planned Development District No. 842 with an MD-1 Modified Delta Overlay, located on the southwest corner of Greenville Avenue and Alta Avenue.

<u>Staff Recommendation</u>: <u>Approval</u> for a three-year period with eligibility for automatic renewals for additional five-year periods, subject to a site plan and conditions.

Applicant: Texas Taco Cabana, L.P.