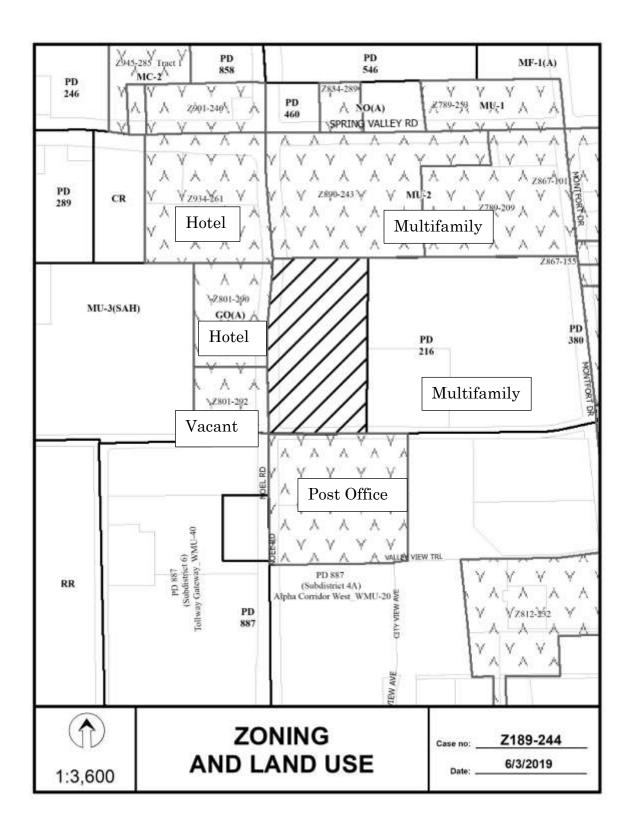

#### 1. **Z189-244(AM)**

Abraham Martinez (CC District 11)

An application for an amendment to an existing development plan on property zoned Planned Development District No. 216, generally located on the northeast corner of Noel Road and Southern Boulevard.

Staff Recommendation: **Approval**.

Applicant: Citta Townhomes Condominiums

Representative: Robert Baldwin, Baldwin Associates