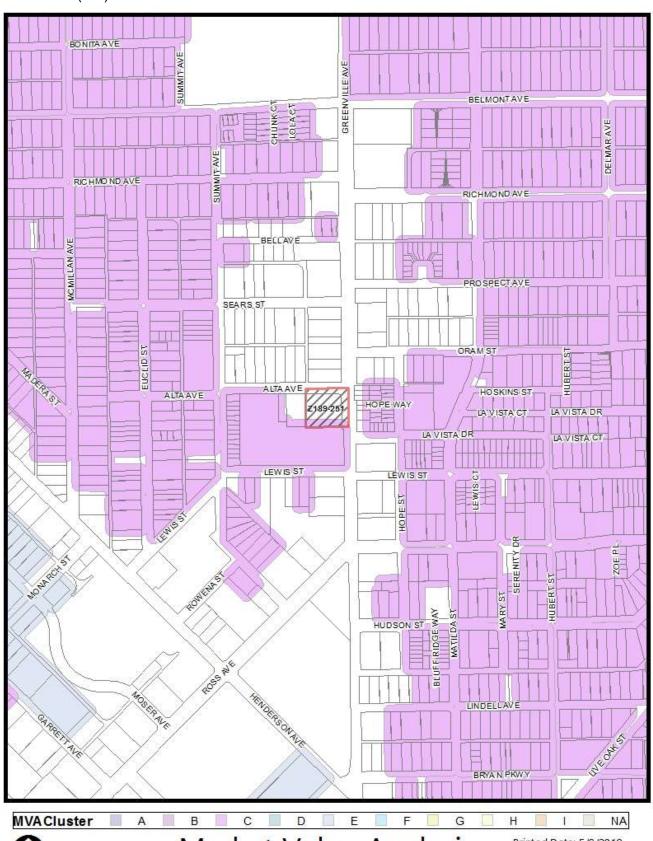

### 5. Z189-251(AU) Andreea Udrea (CC District 14)

An application for a Specific Use Permit for a late-hours establishment limited to a restaurant with drive-in or drive-through service on property zoned Planned Development District No. 842 with an MD-1 Modified Delta Overlay, located on the southwest corner of Greenville Avenue and Alta Avenue.

<u>Staff Recommendation</u>: <u>Approval</u> for a three-year period with eligibility for automatic renewals for additional five-year periods, subject to a site plan and conditions.

Applicant: Texas Taco Cabana, L.P.

Representative: Suzan Kedron / Jackson Walker LLP