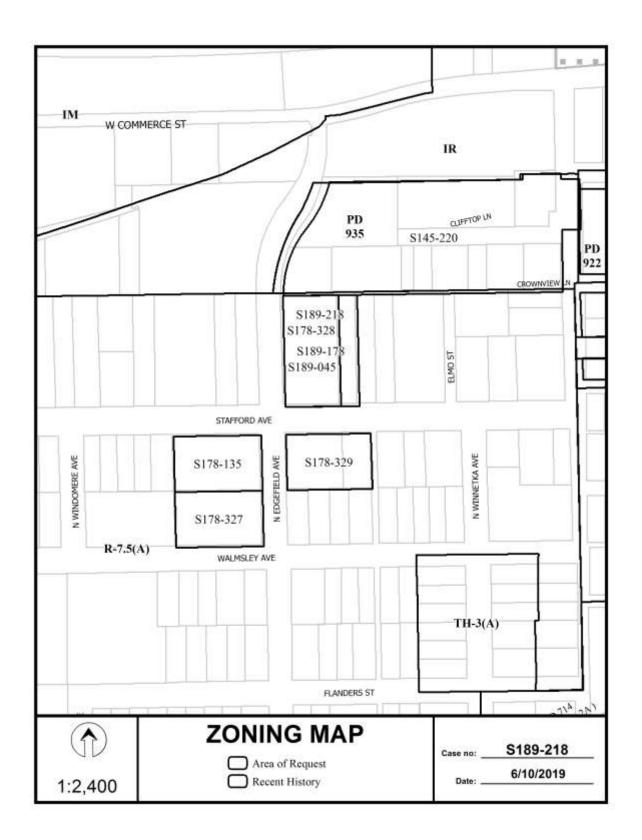

conditions listed in the docket.

(13) **S189-218** 

(CC District 6)

An application to replat a 1.377-acre tract of land containing all of Lots 1 and 2A in City Block 4/3965 to create six lots, with lots ranging in size from 7,556-square feet to 17,206-square feet on property located on Stafford Avenue at Edgefield Avenue, northeast corner.

Owner: Williejaxon V, LLC

Surveyor: Texas Heritage Surveying, LLC

Application Filed: May 23, 2019

Zoning: R-7.5(A)

Staff Recommendation: Approval, subject to compliance with the

conditions listed in the docket.