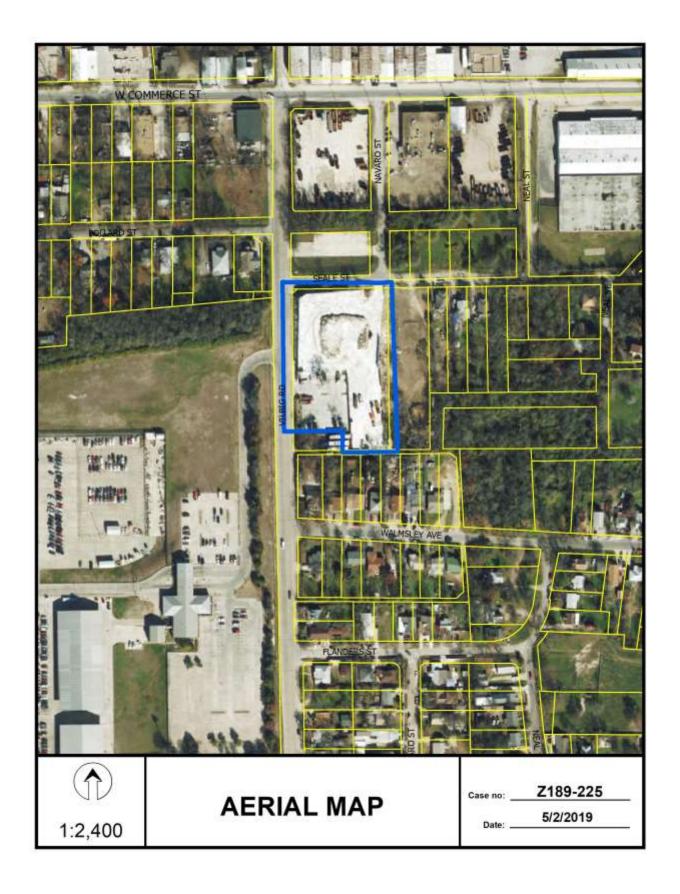

### 18. Z189-225(AU) Andreea Udrea (CC District 6)

An application for a Specific Use Permit for commercial motor vehicle parking on property zoned an IR Industrial Research District, on the southeast corner of Vilbig Road and Seale Street.

Staff Recommendation: **Denial.** 

Applicant/Representative: Juan Z Davila, sole owner

U/A From: May 16, 2019