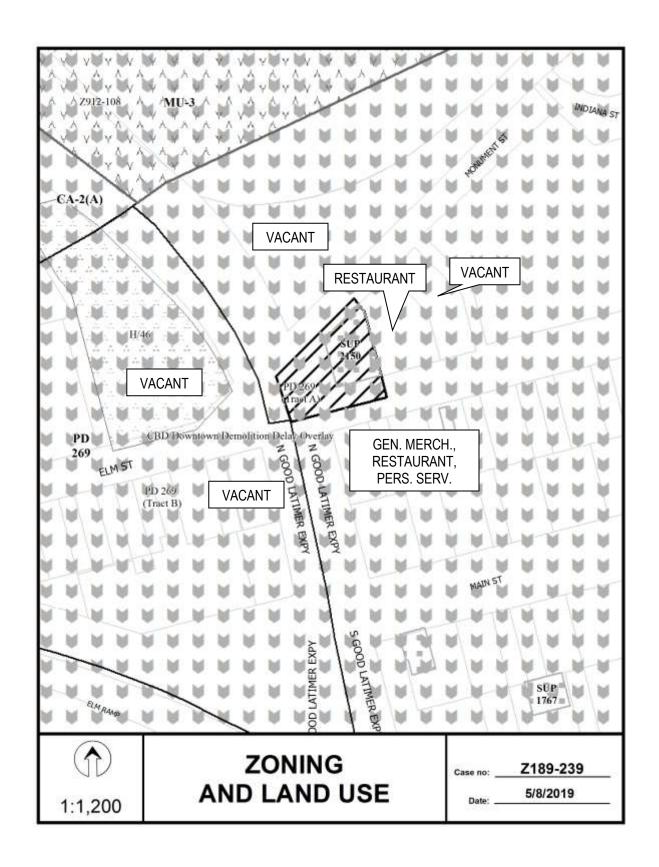

# 7. Z189-239(CY) Carolina Yumet (CC District 2)

An application for the renewal of Specific Use Permit No. 2150 for a bar, lounge, or tavern and an inside commercial amusement limited to a live music venue on property zoned Tract A within Planned Development District No. 269, the Deep Ellum/Near East Side Special Purpose District, at the northeast corner of Elm Street and South Good Latimer Expressway.

<u>Staff Recommendation</u>: <u>Approval</u>, for a two-year period, subject to conditions.

Applicant: Westdale Properties America I LTD.

Representative: Audra Buckley, Permitted Development