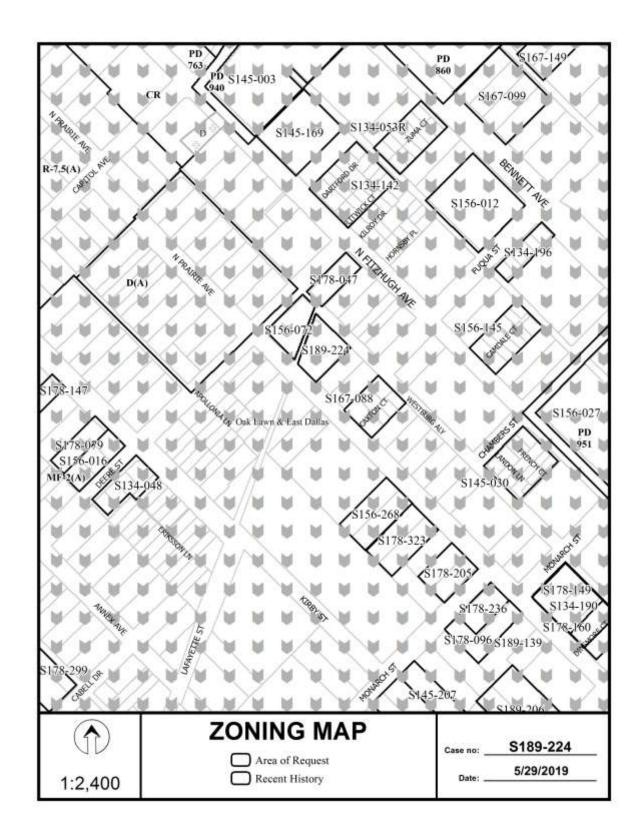

#### (8) **\$189-224**

(CC District 8)

An application to replat a 0.30-acre tract of land containing part of Lot 22 in City Block A/653 to create a seven lot Shared Access development with lots ranging in size from 1,486-square feet to 2,603-square feet on property located on Prairie Avenue, west of Deer Street.

Applicant/Owner: COG Dallas Homes II, LLC

Surveyor: CBG Surveying Texas, LLC

Application Filed: May 24, 2019

Zoning: MF-2(A)

Staff Recommendation: Approval, subject to compliance with the

conditions listed in the docket.