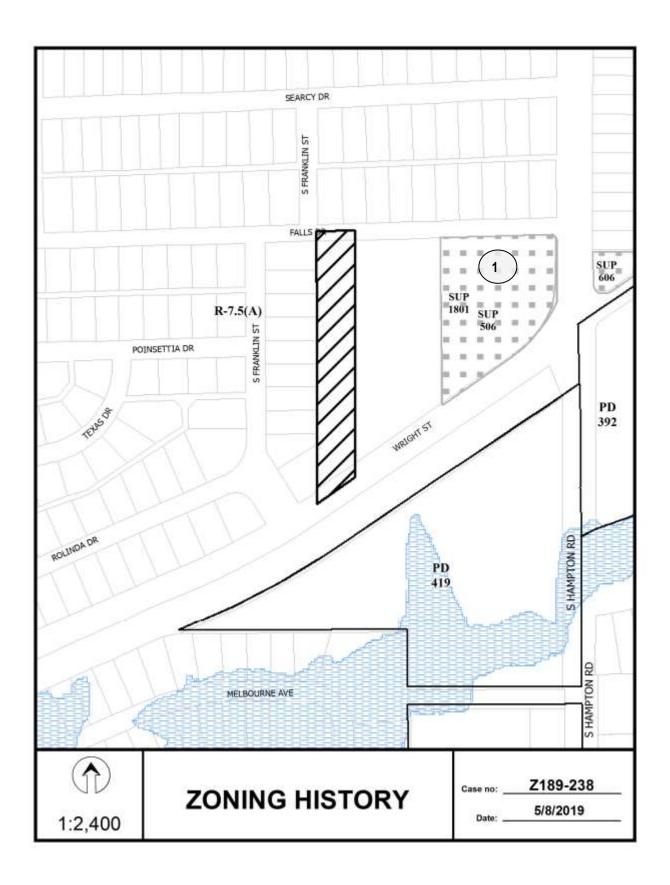

# Zoning Cases - Individual:

25. Z189-238(CY)
Carolina Yumet
(CC District 1)

An application for a TH-2(A) Townhouse District with deed restrictions volunteered by the applicant on property zoned an R-7.5(A) Single Family District located on the south side of Falls Drive and the north side of Wright Street, east of South Franklin Street.