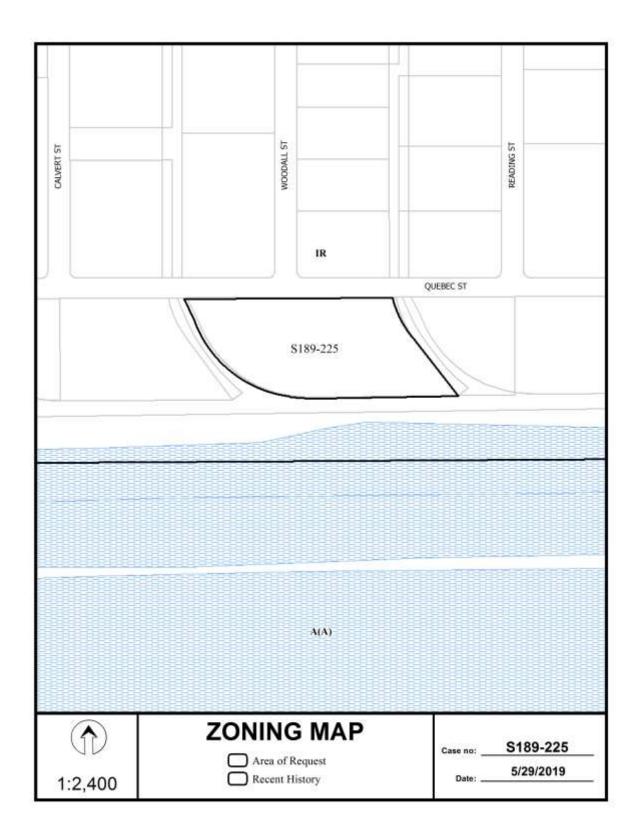

# (9) **S189-225**

(CC District 6)

An application to replat a 3.405-acre tract of land containing all of Lots 9 and 10 in City Block 7/7695 to create one lot on property located on Quebec Street at the terminus of Woodall Street.

<u>Applicant/Owner:</u> Peto Holding, LLC <u>Surveyor:</u> Votex Surveying Company

Application Filed: May 24,2019

Zoning: IR

Staff Recommendation: Approval, subject to compliance with the

conditions listed in the docket.