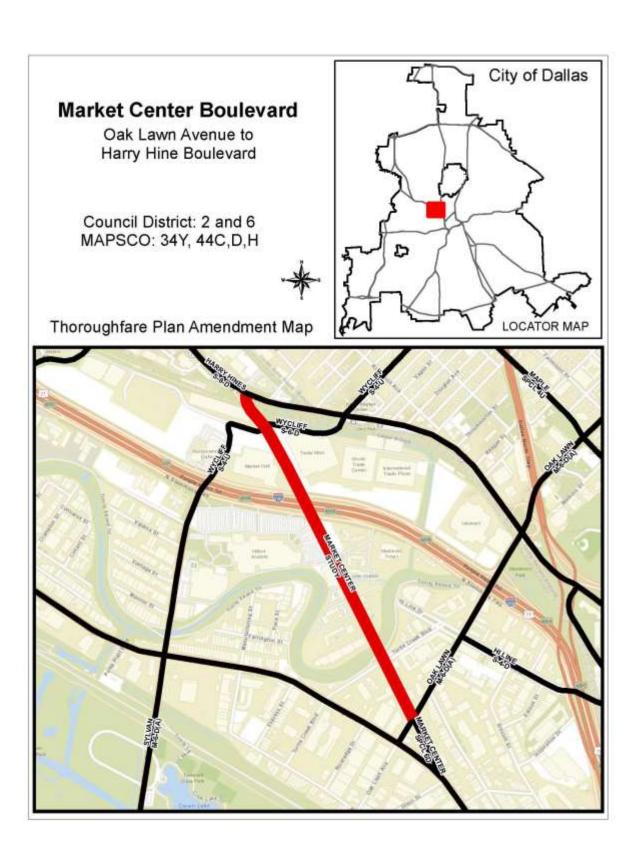

#### Market Center Thoroughfare Plan Amendment

Kimberly Smith (CC District 2.6)

Change the dimensional classification of Market Center Boulevard from Oak Lawn Avenue to Harry Hines Boulevard from a Study roadway to a special five-lane divided roadway (SPCL 5D) with two-lanes southbound, three-lanes northbound, and a separated shared use path a shared-use path in 100 feet of right-of-way.

Staff Recommendation: Approval

CPC Thoroughfare Committee Recommendation: Approval