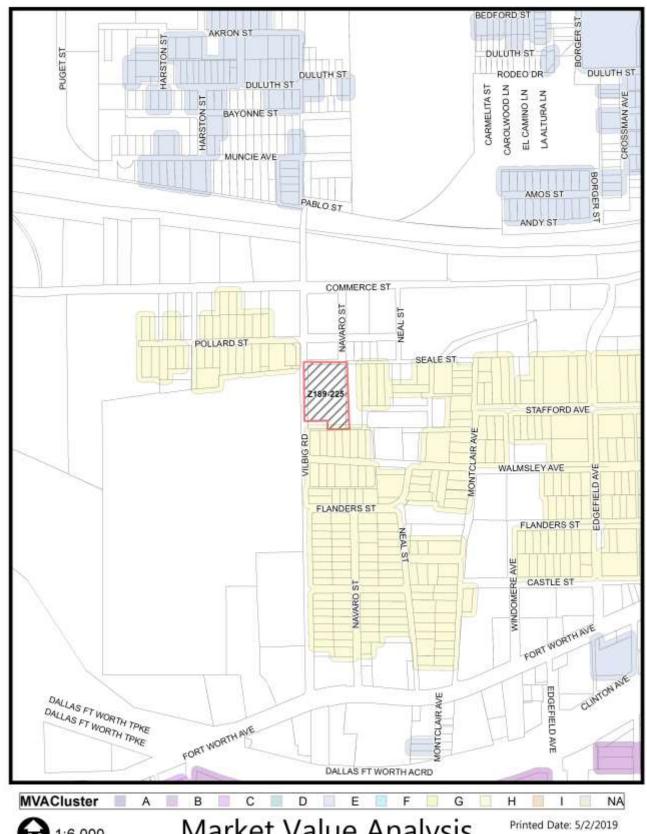

### 18. Z189-225(AU) Andreea Udrea (CC District 6)

An application for a Specific Use Permit for commercial motor vehicle parking on property zoned an IR Industrial Research District, on the southeast corner of Vilbig Road and Seale Street.

Staff Recommendation: **Denial.** 

Applicant/Representative: Juan Z Davila, sole owner

U/A From: May 16, 2019