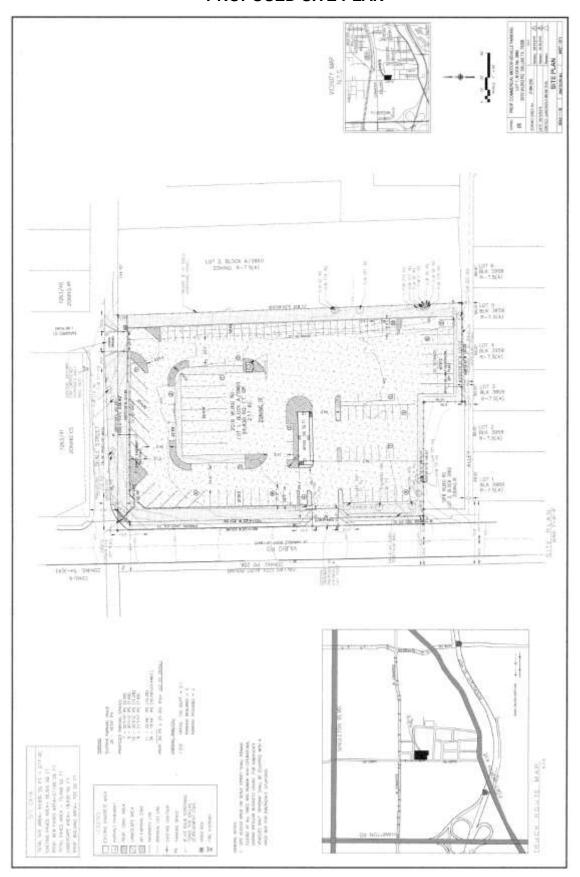

### 18. Z189-225(AU) Andreea Udrea (CC District 6)

An application for a Specific Use Permit for commercial motor vehicle parking on property zoned an IR Industrial Research District, on the southeast corner of Vilbig Road and Seale Street.

Staff Recommendation: **Denial.** 

Applicant/Representative: Juan Z Davila, sole owner

U/A From: May 16, 2019