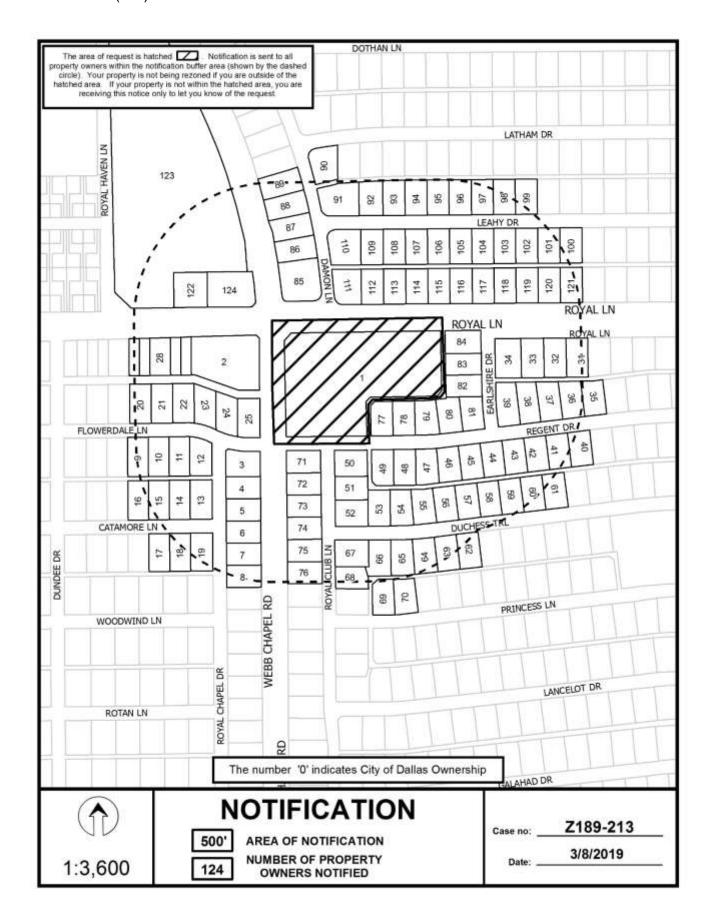

# 20. **Z189-213(SM)**Sarah May (CC District 13)

An application for an amendment to Planned Development District No. 623, on the southeast corner of Royal Lane and Webb Chapel Road. Staff Recommendation: **Approval**, subject to a revised development plan, a revised landscape plan, a revised traffic management plan, and staff's recommended conditions.

Applicant: The Cambridge School

Representative: Rob Baldwin, Baldwin Associates

<u>U/A From:</u> May 2, 2019