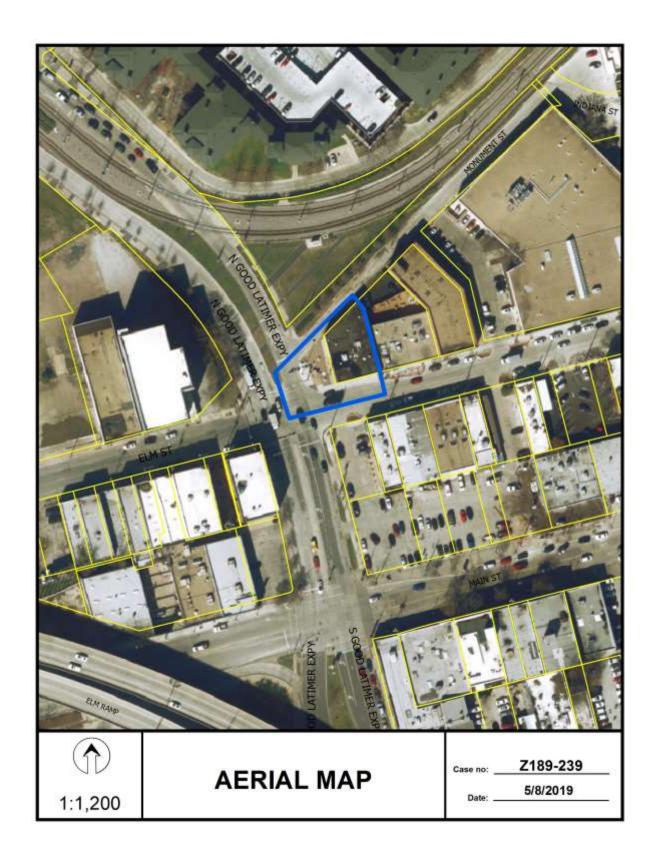

# 7. Z189-239(CY) Carolina Yumet (CC District 2)

An application for the renewal of Specific Use Permit No. 2150 for a bar, lounge, or tavern and an inside commercial amusement limited to a live music venue on property zoned Tract A within Planned Development District No. 269, the Deep Ellum/Near East Side Special Purpose District, at the northeast corner of Elm Street and South Good Latimer Expressway.

<u>Staff Recommendation</u>: <u>Approval</u>, for a two-year period, subject to conditions.

Applicant: Westdale Properties America I LTD.

Representative: Audra Buckley, Permitted Development