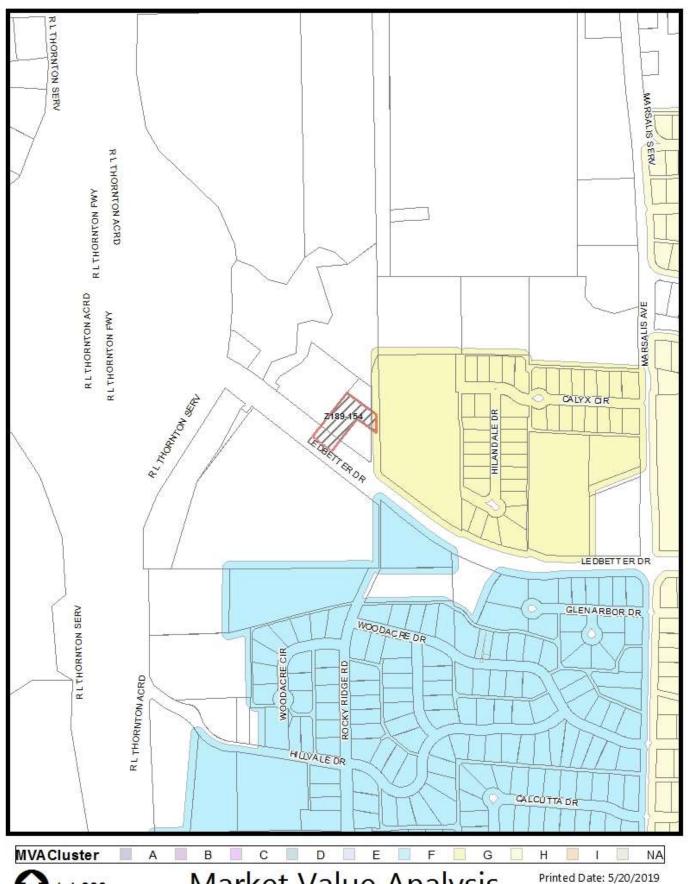

# 8. Z189-154(SM) Sarah May (CC District 4)

An application for a Specific Use Permit for the sale of alcoholic beverages in conjunction with a restaurant without drive-in service on property zoned an RR-D-1 Regional Retail District with a D-1 Liquor Control Overlay, located on the northeast line of East Ledbetter Drive and the west line of Rocky Ridge Road.

<u>Staff Recommendation</u>: <u>Approval</u> for a two-year period, subject to a site plan and conditions.

Applicant: Daquiri Dash, LLC - Adrian Quezada, Sole Manager