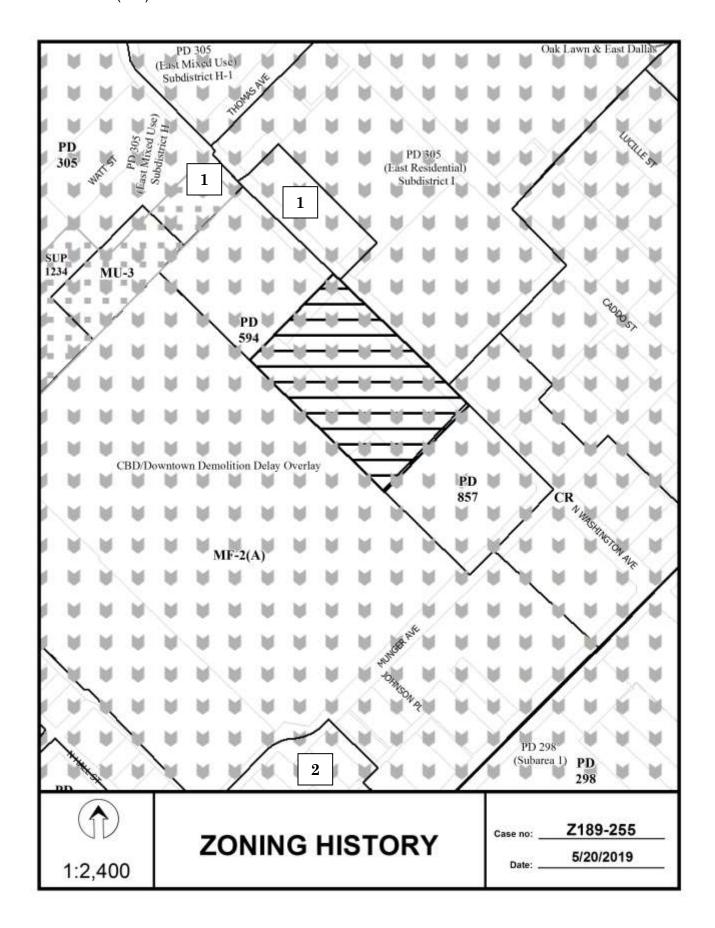

# 10. **Z189-255(SM)** Sarah May (CC District 14)

An application for a Specific Use Permit for a community service center and a child-care facility on property zoned an MF-2(A) Multifamily District, located on the southwest line of North Washington Avenue, northwest of Munger Avenue.

<u>Staff Recommendation</u>: <u>Approval</u> for a five-year period with eligibility for automatic renewals for additional five-year periods, subject to a site plan and conditions.

Applicant: Dallas Housing Authority

Representative: Karl Crawley, Masterplan