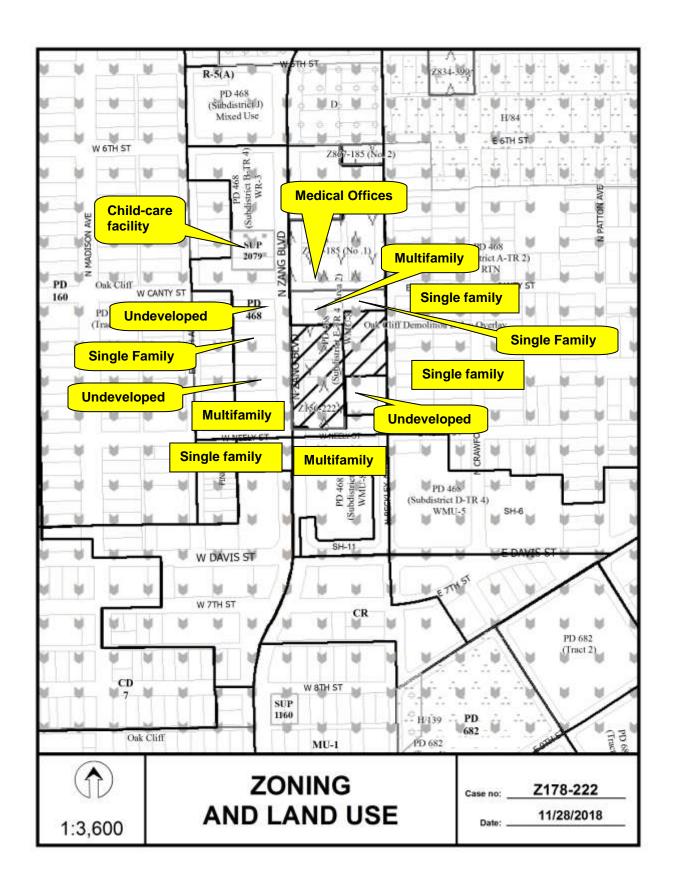

# 16. Z178-222(JM) Jennifer Muñoz (CC District 1)

An application for **1)** a new subdistrict for a single family use; and, **2)** the reduction of Shopfront Overlay No. 7 on property zoned Subdistrict E within Planned Development District No. 468, the Oak Cliff Gateway Special Purpose District, with an SH Shopfront Overlay, and deed restrictions [Z156-222], between North Zang Boulevard and North Beckley Avenue, north of East Neely Street.

<u>Staff Recommendation</u>: <u>Approval</u>, subject to a development plan, landscape plan, street section exhibit, and conditions; and <u>approval</u> of the reduction of Shopfront Overlay No. 7.

Applicant: Texas InTown Homes, LLC