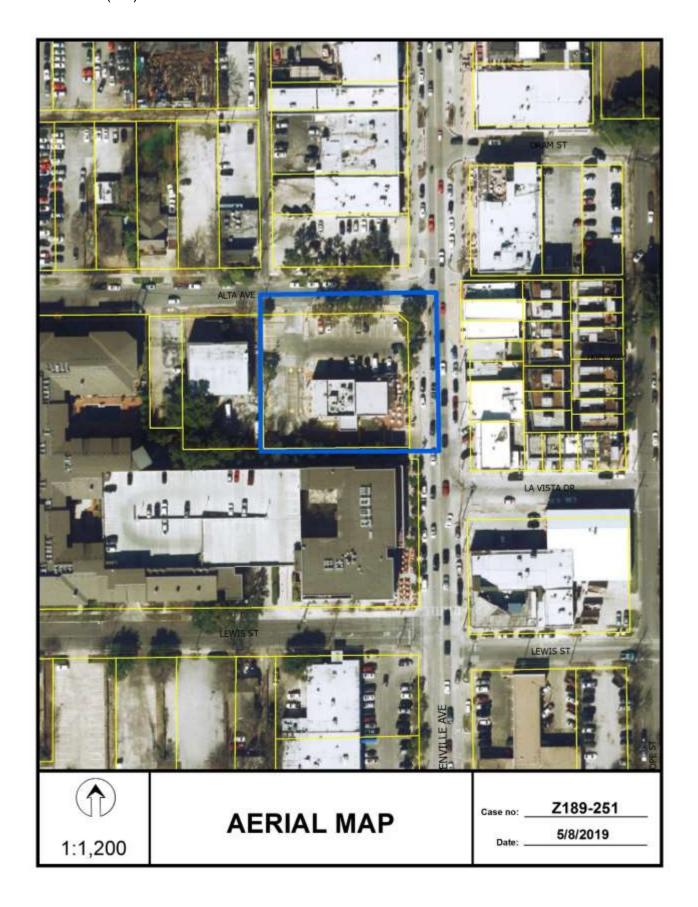

### 5. Z189-251(AU) Andreea Udrea (CC District 14)

An application for a Specific Use Permit for a late-hours establishment limited to a restaurant with drive-in or drive-through service on property zoned Planned Development District No. 842 with an MD-1 Modified Delta Overlay, located on the southwest corner of Greenville Avenue and Alta Avenue.

<u>Staff Recommendation</u>: <u>Approval</u> for a three-year period with eligibility for automatic renewals for additional five-year periods, subject to a site plan and conditions.

Applicant: Texas Taco Cabana, L.P.