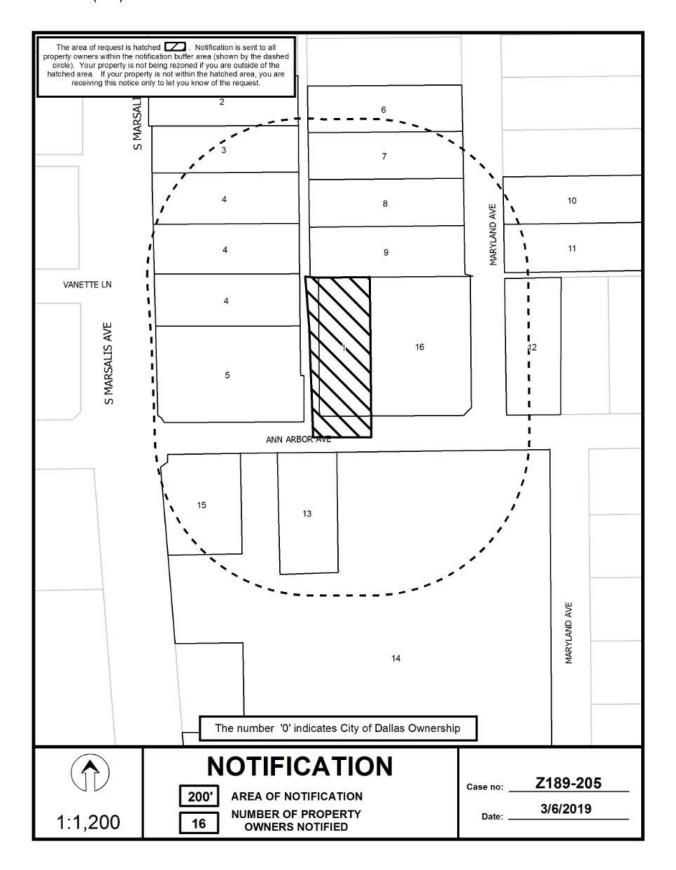

# 15. Z189-205(PD) Pamela Daniel (CC District 4)

An application for the renewal of Specific Use Permit No. 1931 for the sale of alcoholic beverages in conjunction with a general merchandise or food store greater than 3,500 square feet on property zoned a CR-D-1 Community Retail District with a D-1 Liquor Control Overlay, on the north side of Ann Arbor Avenue, east of South Marsalis Avenue. <a href="Staff Recommendation: Approval">Staff Recommendation: Approval</a> for a five-year period with eligibility for automatic renewals for additional five-year periods, subject to conditions.

Applicant: Sam's Grocery

Representative: Rob Baldwin, Baldwin Associates

U/A From: May 2, 2019