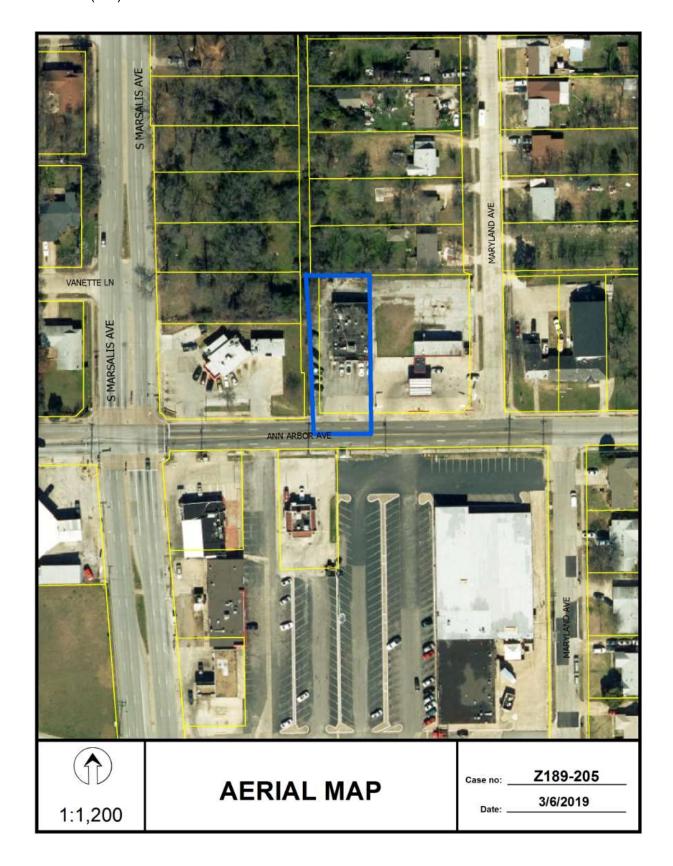

# 15. Z189-205(PD) Pamela Daniel (CC District 4)

An application for the renewal of Specific Use Permit No. 1931 for the sale of alcoholic beverages in conjunction with a general merchandise or food store greater than 3,500 square feet on property zoned a CR-D-1 Community Retail District with a D-1 Liquor Control Overlay, on the north side of Ann Arbor Avenue, east of South Marsalis Avenue. <a href="Staff Recommendation: Approval">Staff Recommendation: Approval</a> for a five-year period with eligibility for automatic renewals for additional five-year periods, subject to conditions.

Applicant: Sam's Grocery

Representative: Rob Baldwin, Baldwin Associates

U/A From: May 2, 2019