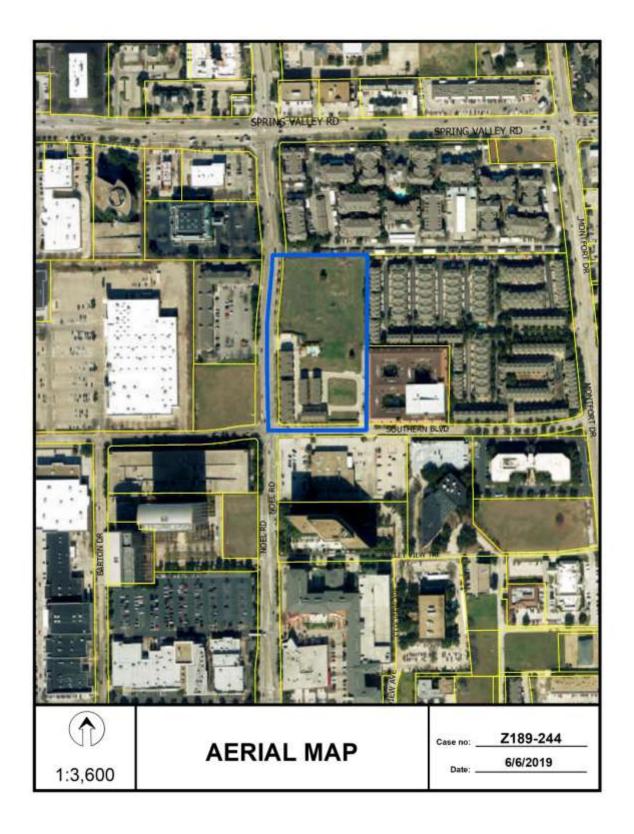

#### 1. **Z189-244(AM)**

Abraham Martinez (CC District 11)

An application for an amendment to an existing development plan on property zoned Planned Development District No. 216, generally located on the northeast corner of Noel Road and Southern Boulevard.

Staff Recommendation: **Approval**.

Applicant: Citta Townhomes Condominiums

Representative: Robert Baldwin, Baldwin Associates