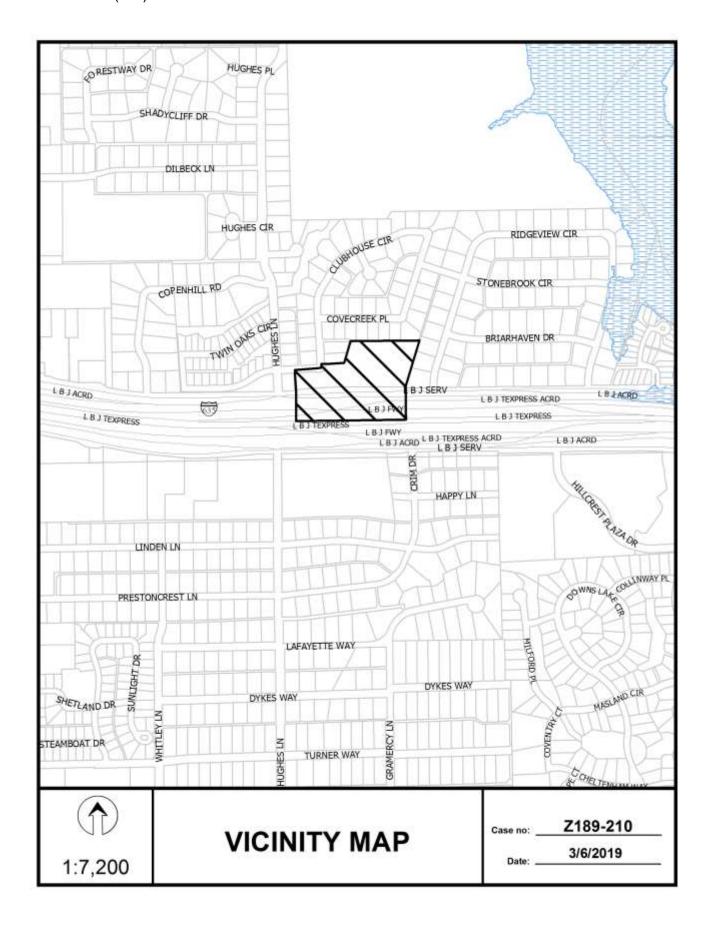

# 22. **Z189-210(SM)**

Sarah May (CC District 11) An application for an amendment to Planned Development District No. 880, located on the north line of Lyndon B. Johnson Freeway, between Ridgeview Circle and Hughes Lane.

<u>Staff Recommendation</u>: <u>Approval</u>, subject to staff's recommended conditions.

Applicant: Michael Weir

Representative: Rob Baldwin, Baldwin Associates

U/A From: May 2, 2019