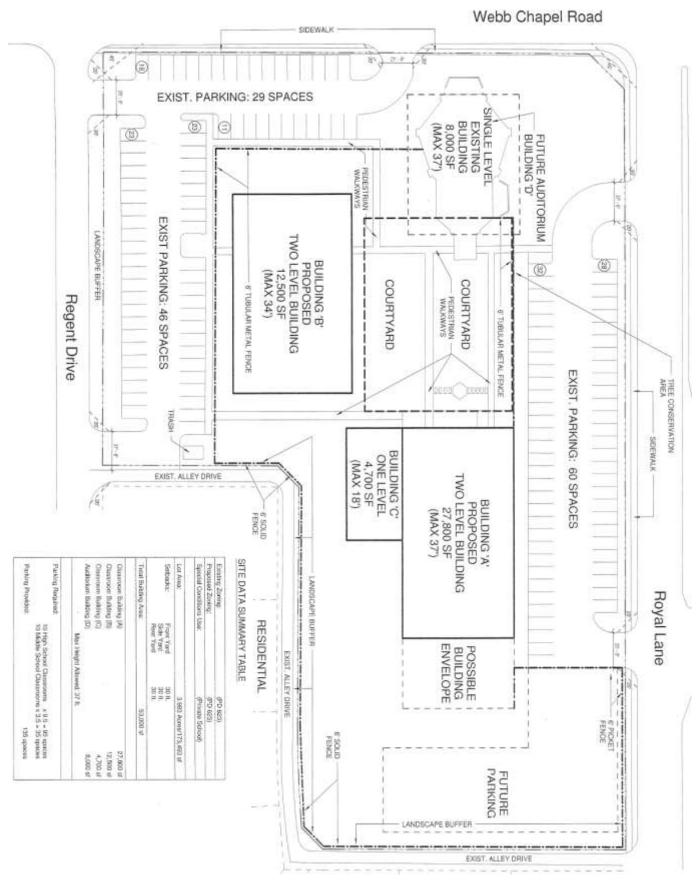

# 20. **Z189-213(SM)**Sarah May (CC District 13)

An application for an amendment to Planned Development District No. 623, on the southeast corner of Royal Lane and Webb Chapel Road. Staff Recommendation: **Approval**, subject to a revised development plan, a revised landscape plan, a revised traffic management plan, and staff's recommended conditions.

Applicant: The Cambridge School

Representative: Rob Baldwin, Baldwin Associates

<u>U/A From:</u> May 2, 2019