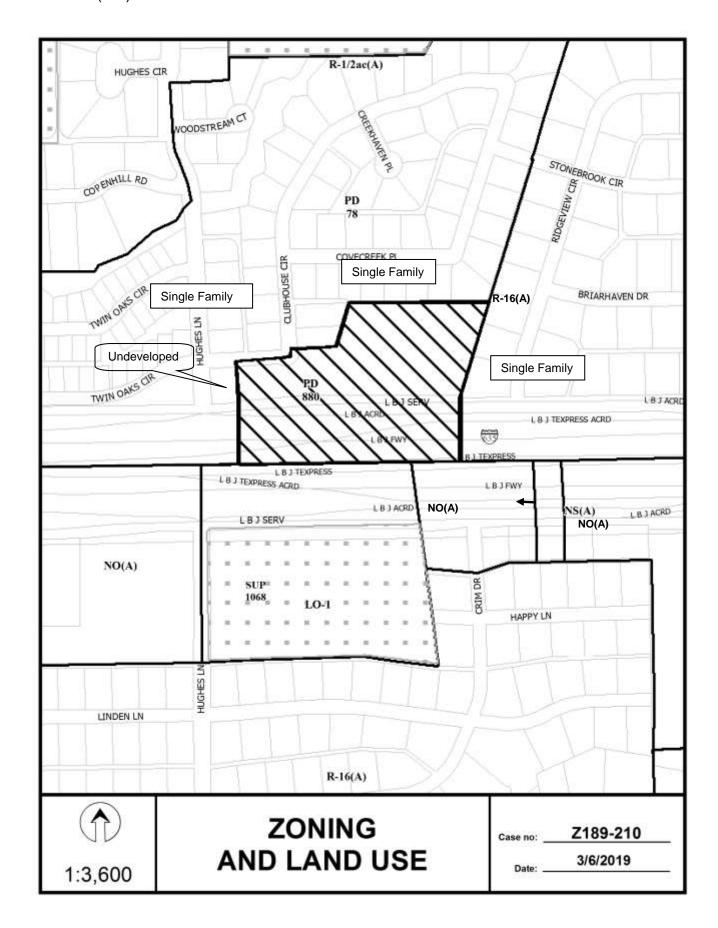

# 22. **Z189-210(SM)**

Sarah May (CC District 11) An application for an amendment to Planned Development District No. 880, located on the north line of Lyndon B. Johnson Freeway, between Ridgeview Circle and Hughes Lane.

<u>Staff Recommendation</u>: <u>Approval</u>, subject to staff's recommended conditions.

Applicant: Michael Weir

Representative: Rob Baldwin, Baldwin Associates

U/A From: May 2, 2019