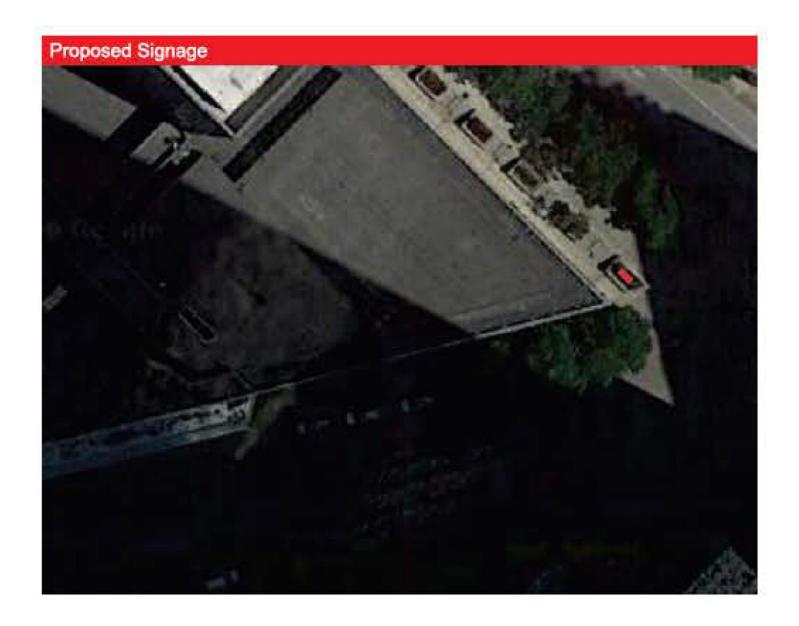

### <u>Downtown SPSD – Retail A:</u>

1903290021

Steve Long (CC District 14)

An application for a Certificate of Appropriateness by Dean Kraus of Hancock Sign Company for a 31-square foot detached premise landscape sign at 325 North Saint Paul Street (east side of property).

Staff Recommendation: Approval.

Special Sign District Advisory Committee Recommendation:

Approval.

Applicant: Dean Kraus

Owner: Four Point Star LP, and Albert J. Toole, Sr. et al.