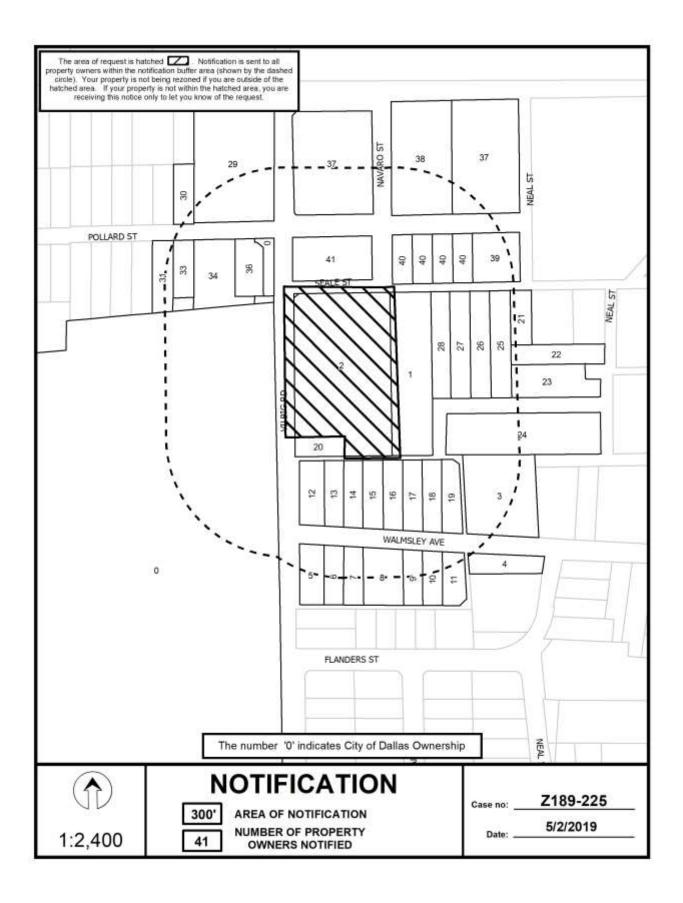

### 18. Z189-225(AU) Andreea Udrea (CC District 6)

An application for a Specific Use Permit for commercial motor vehicle parking on property zoned an IR Industrial Research District, on the southeast corner of Vilbig Road and Seale Street.

Staff Recommendation: **Denial.** 

Applicant/Representative: Juan Z Davila, sole owner

U/A From: May 16, 2019