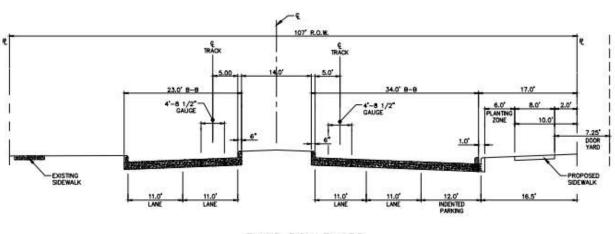

#### **Beckley Thoroughfare Plan Amendment**

Kimberly Smith Change the dimensional classification of Beckley Avenue from Davis (CC District 1) Street to Zang Boulevard from a four-lane undivided roadway (S-4-

U) to a special two-lane undivided roadway (SPCL 2U) in 60 feet of

right-of-way.

Staff Recommendation: Approval

CPC Thoroughfare Committee Recommendation: Approval