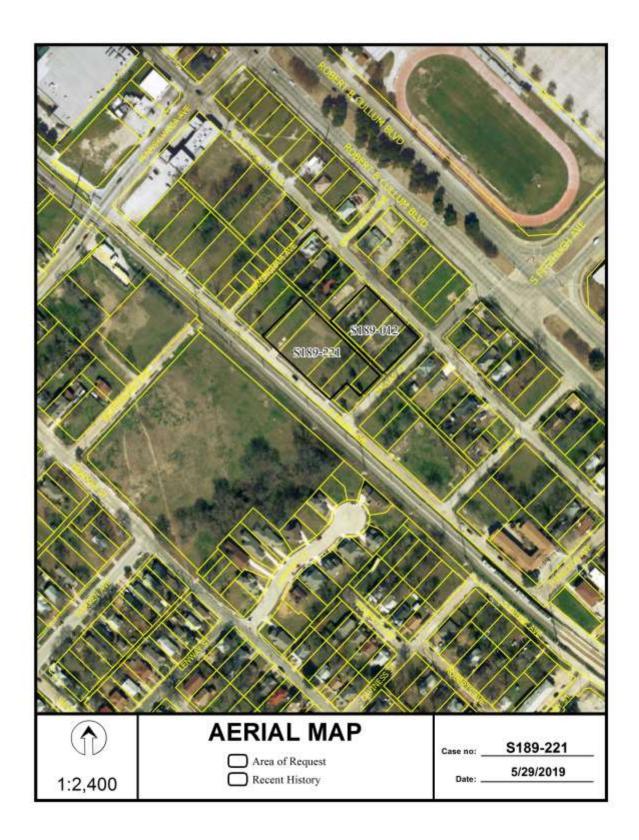

**THURSDAY JUNE 20, 2019** 

FILE NUMBER: S189-221 SENIOR PLANNER: Mohammad H. Bordbar

**LOCATION:** Trunk Avenue at Dallas Street, northwest corner

**DATE FILED:** May 23, 2019 **ZONING:** PD 595 (MF-2(A)

PD LINK: http://dallascityattorney.com/51P/Articles%20Supp%2039/ARTICLE%20595.pdf

CITY COUNCIL DISTRICT: 7 SIZE OF REQUEST: 0.951-acre MAPSCO: 46U

# OWNER:

**REQUEST:** An application to replat a 0.951-acre tract of land containing all of Lots 11 through 15 and part of Lot 16 in City Block 18/1387 to create seven lots ranging in size from 1,691-square feet to 28, 825-square feet on property located on Trunk Avenue at Dallas Street, northwest corner.

#### SUBDIVISION HISTORY:

1. S189-012 was a request northeast of the present request to replat a 0.269-acre tract of land containing all of Lots 5, 6, 7, and 8 in City Block 18/1387 to create one lot on property located on J. B. Jackson Jr. Boulevard at Dallas Street, west corner. The request was approved November I, 2018 but has not been recorded.