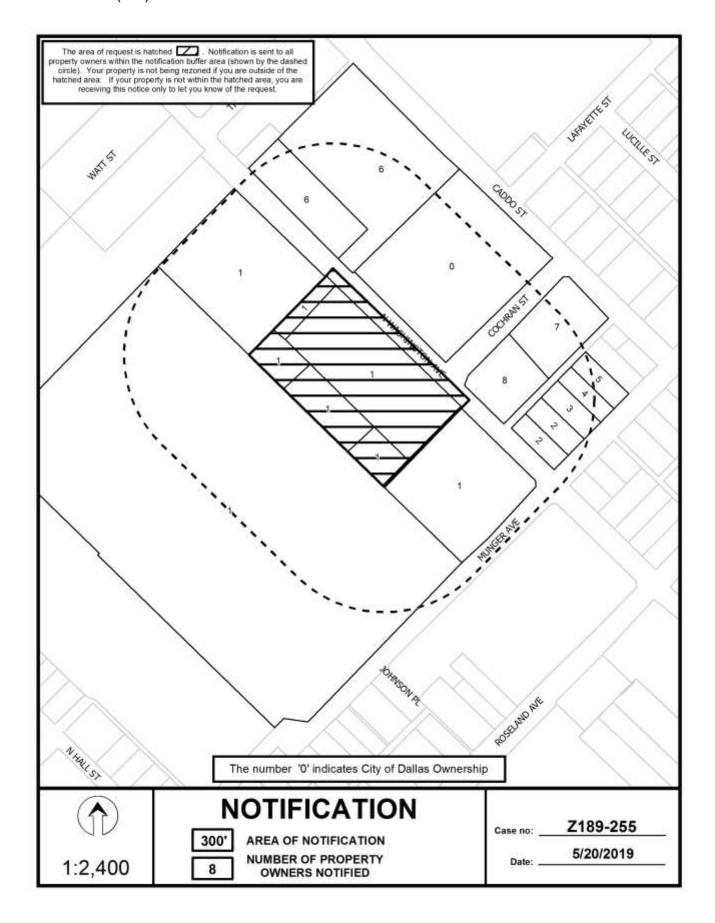

# 10. **Z189-255(SM)** Sarah May (CC District 14)

An application for a Specific Use Permit for a community service center and a child-care facility on property zoned an MF-2(A) Multifamily District, located on the southwest line of North Washington Avenue, northwest of Munger Avenue.

<u>Staff Recommendation</u>: <u>Approval</u> for a five-year period with eligibility for automatic renewals for additional five-year periods, subject to a site plan and conditions.

Applicant: Dallas Housing Authority

Representative: Karl Crawley, Masterplan