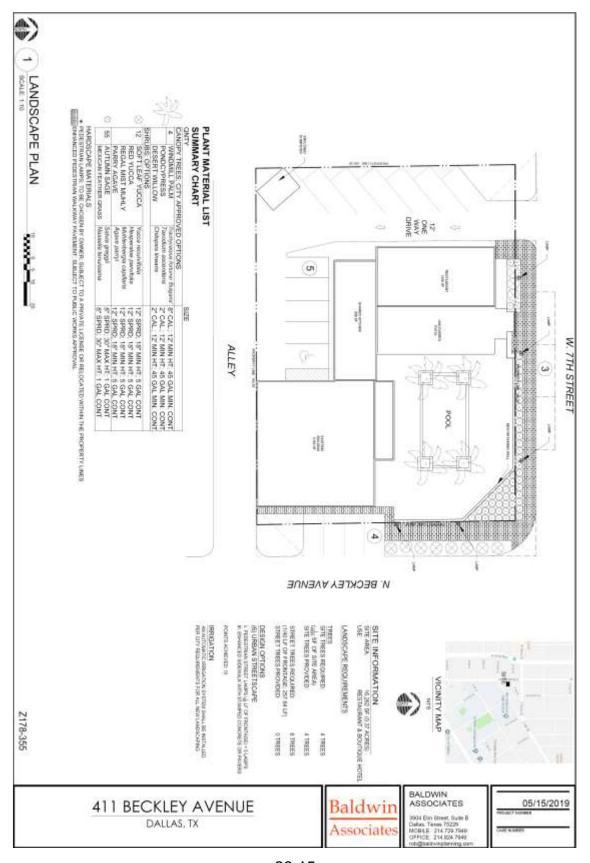

Staff Recommendation: Denial.

Applicant: William M. Velasco, sole owner

Representative: Rob Baldwin, Baldwin Associates

26. Z178-355-(CY) Carolina Yumet (CC District 1) An application for a Planned Development District for Community Retail District uses and a boutique hotel use on property zoned a CR Community Retail District located on the southwest corner of West 7th Street and North Beckley Avenue.

Staff Recommendation: Denial.

Applicant: Bishop Arts Dallas MKEG, LLC

Representative: Rob Baldwin, Baldwin Associates