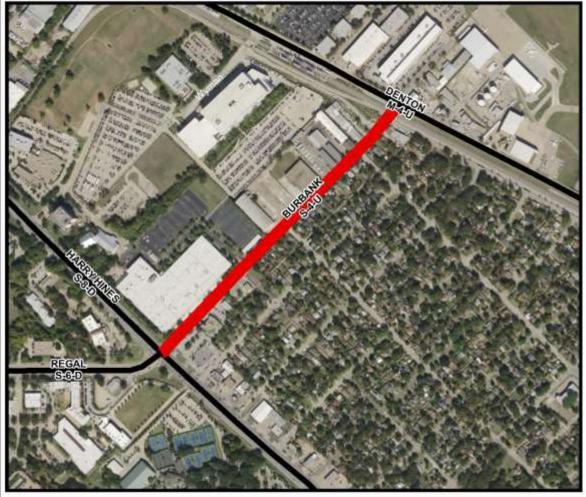

Burbank Thoroughfare Plan Amendment

Kimberly Smith Change the dimensional classification of Burbank Street from Harry (CC District 2) Hines Boulevard to Denton Drive from a four-lane undivided

roadway (S-4-U) to a special four-lane undivided roadway (SPCL 4U) with one-lane westbound, two-lanes eastbound, and a center

turn-lane in 60 feet of right-of-way Staff Recommendation: **Approval** 

CPC Thoroughfare Committee Recommendation: Approval

Miscellaneous Items:

M189-022(AM)

Abraham Martinez (CC District 11)

An application for a minor amendment to an existing development plan and landscape plan on property zoned Planned Development Subdistrict No. 143 within Plan Development District No. 193, the Oak Lawn Special Purpose District generally bounded by Shelby Avenue,