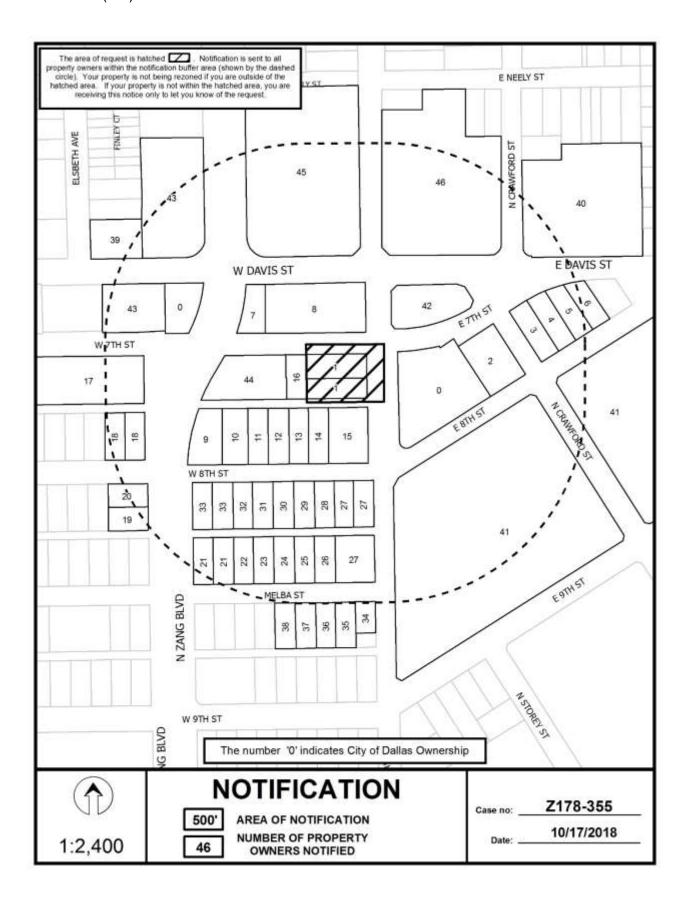

Staff Recommendation: Denial.

Applicant: William M. Velasco, sole owner

Representative: Rob Baldwin, Baldwin Associates

26. Z178-355-(CY) Carolina Yumet (CC District 1) An application for a Planned Development District for Community Retail District uses and a boutique hotel use on property zoned a CR Community Retail District located on the southwest corner of West 7th Street and North Beckley Avenue.