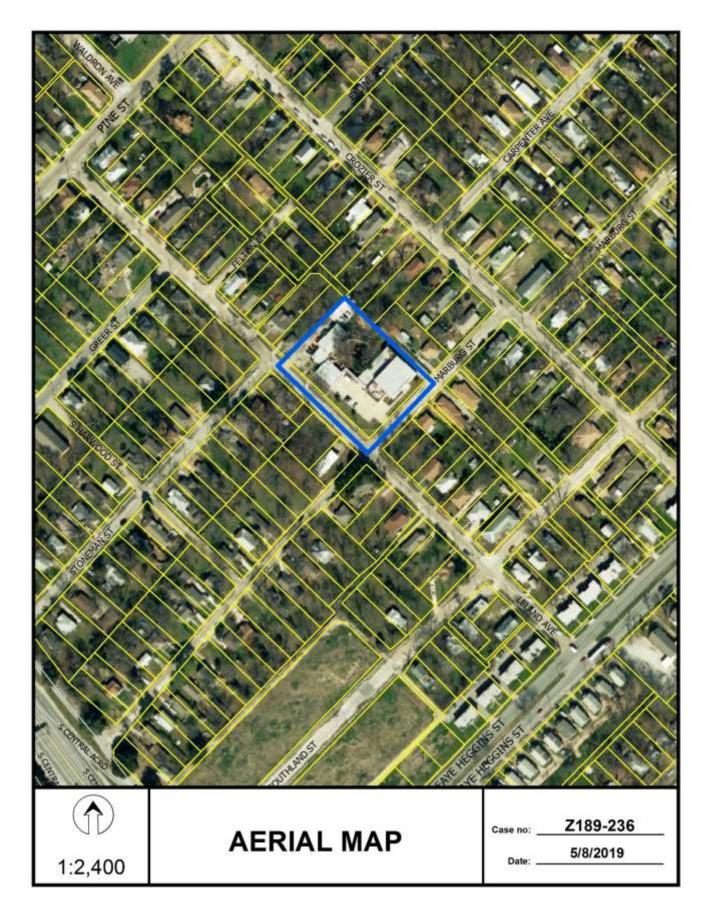

### 3. Z189-236(AU) Andreea Udrea (CC District 7)

An application for the renewal of Specific Use Permit No. 370 for a child-care facility and a community service center use on property zoned an R-5(A) Single Family Subdistrict within Planned Development District No. 595, the South Dallas/Fair Park Special Purpose District, located on the northeast corner of Leland Avenue and Marburg Street.

<u>Staff Recommendation</u>: <u>Approval</u> for a ten-year period with eligibility for automatic renewals for additional ten-year periods, subject to conditions.

Applicant/Representative: Dallas Bethlehem Center