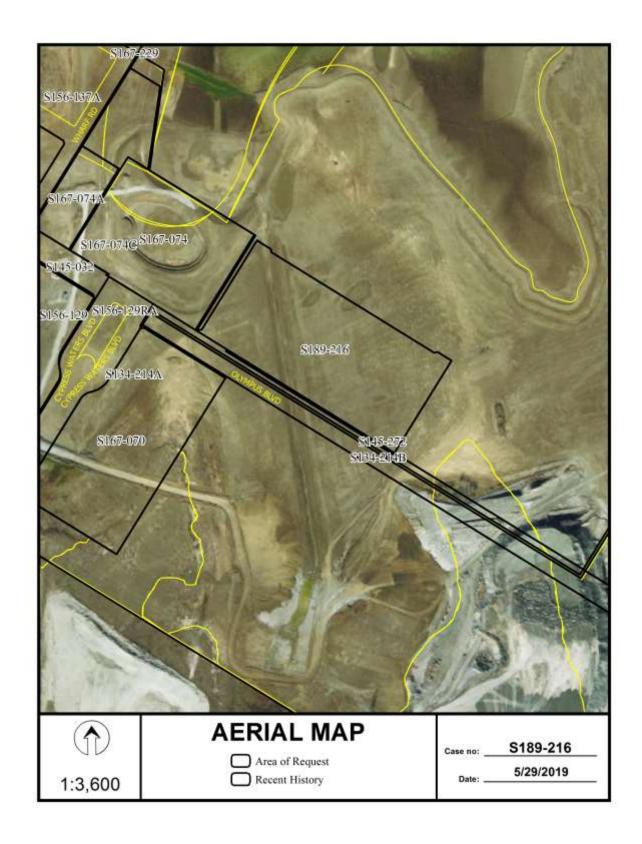

#### CITY PLAN COMMISSION

THURSDAY JUNE 20, 2019

FILE NUMBER: S189-216 SENIOR PLANNER: Mohammad H. Bordbar

**LOCATION:** Olympus Boulevard, east of Cypress Water

**DATE FILED:** May 22, 2019 **ZONING:** PD 741 (Subarea A)

PD LINK: http://dallascityattorney.com/51P/Articles%20Supp%2045/ARTICLE%20741.pdf

CITY COUNCIL DISTRICT: 6 SIZE OF REQUEST: 1.677-acre MAPSCO: 11A-L

**OWNER:** Cypress Water Land A, LTD

**REQUEST:** An application to create one 1.677-acre lot and one 5.064-acre lot from a 9.301-acre tract of land in City Block 8466 on property located on Olympus Boulevard, east of Cypress Water.

#### SUBDIVISION HISTORY:

- S167-229 was a request northwest of the present request to replat a 9.221-acre tract of land containing part of Lot 1 in City Block G/8466 to create one 3.338-acre lot and one 3.521-acre lot on property located on Rombauer Road at Byron Bay street, northeast corner. The request was approved August 3, 2017 and recorded December 17, 2018
- S167-074 was request northwest of the present request to create three lots ranging in size from 0.524-acre to 7.537-acre from a 9.6605-acre tract of land in City Block H/8644 on property located on Olympus Boulevard and Wharf Road, northeast corner. The request was approved January 19, 2017 and recorded December 10, 2018.
- 3. S167-070 was a request southwest of the present request to create one 8.441-acre lot from a tract of land in City Block 8466 on property located on Cypress Waters Boulevard at Olympus Boulevard southeast corner. The request was approved January 16, 2017 and recorded July 19, 2018.
- 4. S156-137A was a request northwest of the present request to create four lots ranging in size from 1.3475-acres to 8.1548-acres from a 22.0703-acre tract of land in City Block 8466 on property located north of Hackberry Road and east of Belt Line Road. The request was approved April 7, 2016 and was recorded April 27,2017.
- 5. S156-129 was a request west of the present request to create one 8.410-acre lot and one 9.266-acre lot from a 17.676-acre tract of land located in City Block 8466 on property located on Cypress Waters Boulevard at Olympus Boulevard. The request was approved April 7, 2016 but has not been recorded.
- 6. S145-272 was request south of the present request to create a 1.154-acre lot in City Blocks 8466 and 8467 for a lift station on property located north and east of the intersection of Cypress Waters Boulevard and Olympus Boulevard. The request was approved October 1, 2015 recorded October 5, 2017.

- 7. S145-032 was a request west of the present request to dedicate an 8.192-acre tract of land in part of City Blocks 8463 and 8466 for right-of-way on property located between North Belt Line Road and Cypress Waters Boulevard. The request was approved December 18, 2014 and was recorded June 6, 2016.
- 8. S134-214 was a request south of the present request to create a 1.154-acre lot in City Blocks 8466 and 8467 for a lift station on property located north and east of the intersection of Cypress Waters Boulevard and Olympus Boulevard. The request was approved October 1, 2015 with Phase A being recorded March 16, 2016.