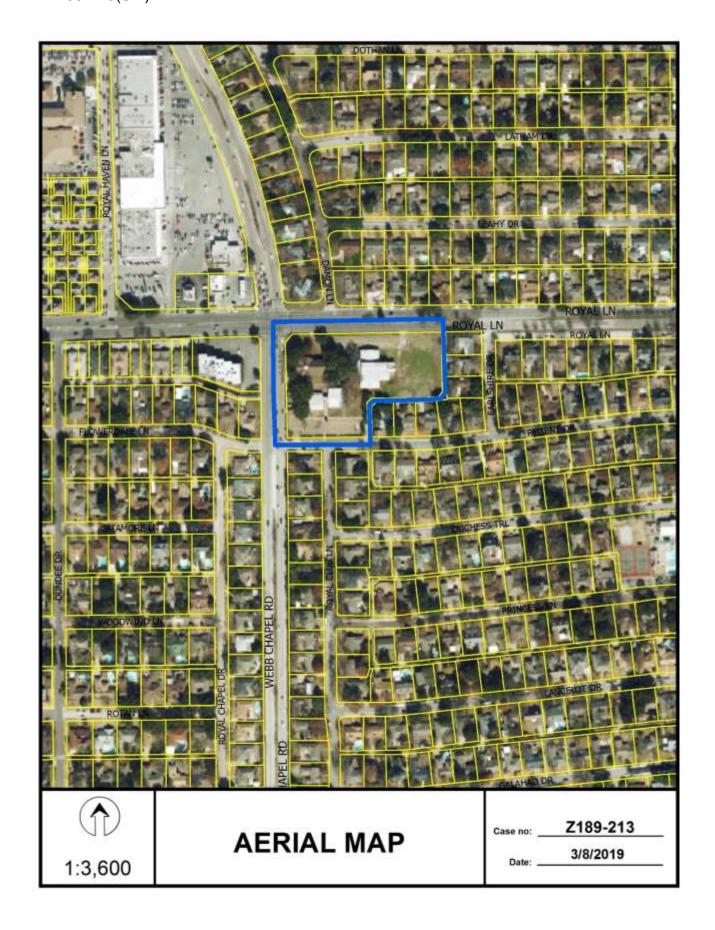

# 20. **Z189-213(SM)**Sarah May (CC District 13)

An application for an amendment to Planned Development District No. 623, on the southeast corner of Royal Lane and Webb Chapel Road. Staff Recommendation: **Approval**, subject to a revised development plan, a revised landscape plan, a revised traffic management plan, and staff's recommended conditions.

Applicant: The Cambridge School

Representative: Rob Baldwin, Baldwin Associates

<u>U/A From:</u> May 2, 2019