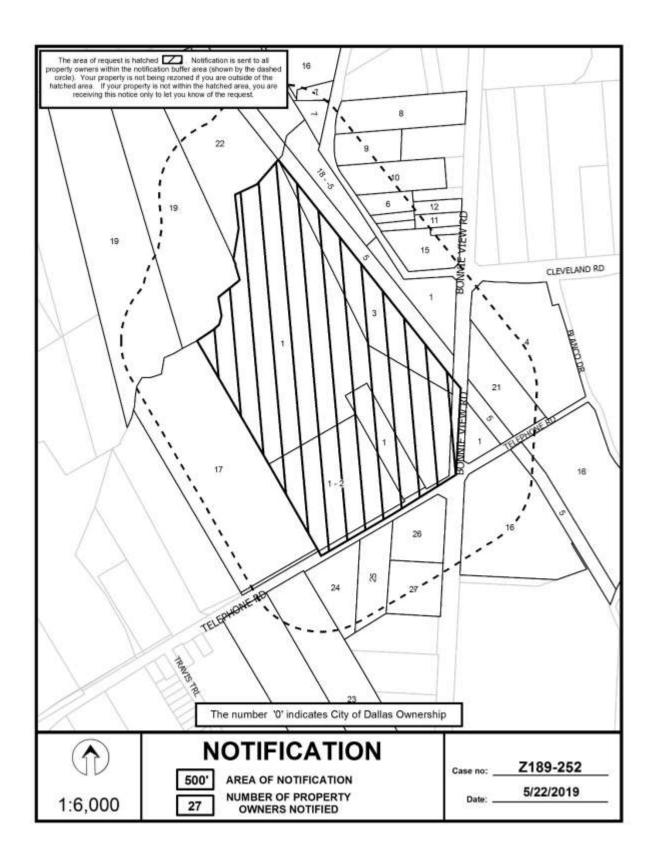

# 6. Z189-252(CY) Carolina Yumet (CC District 8)

An application for an LI Light Industrial District on property zoned an A(A) Agricultural District at the northwest corner of Telephone Road and Bonnie View Road.

<u>Staff Recommendation</u>: <u>Approval</u>. <u>Applicant</u>: RPG Acquisitions, LLC

Representative: Rob Baldwin, Baldwin and Associates