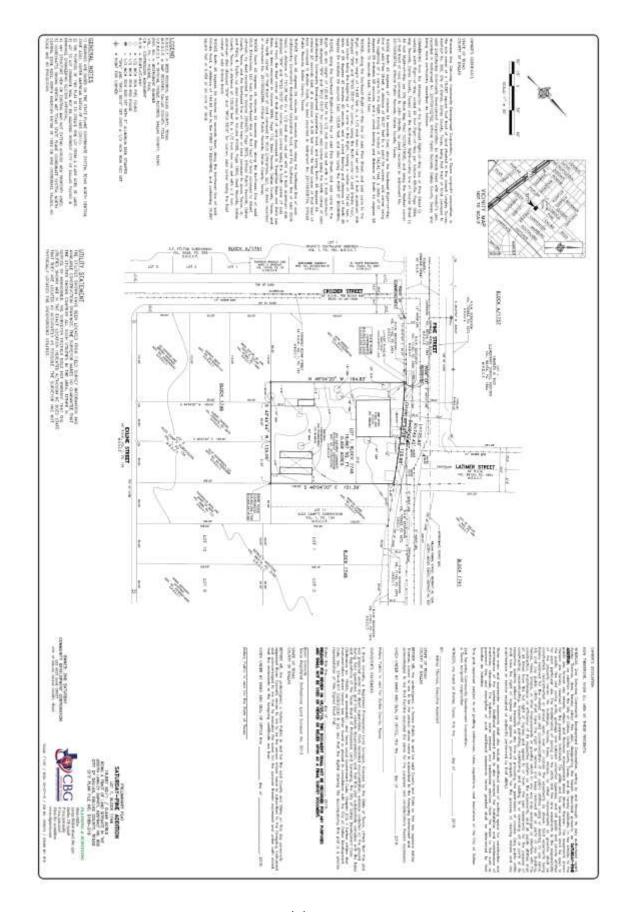

**THURSDAY JUNE 20, 2019** 

FILE NUMBER: S189-221 SENIOR PLANNER: Mohammad H. Bordbar

**LOCATION:** Trunk Avenue at Dallas Street, northwest corner

**DATE FILED:** May 23, 2019 **ZONING:** PD 595 (MF-2(A)

PD LINK: http://dallascityattorney.com/51P/Articles%20Supp%2039/ARTICLE%20595.pdf

CITY COUNCIL DISTRICT: 7 SIZE OF REQUEST: 0.951-acre MAPSCO: 46U

# OWNER:

**REQUEST:** An application to replat a 0.951-acre tract of land containing all of Lots 11 through 15 and part of Lot 16 in City Block 18/1387 to create seven lots ranging in size from 1,691-square feet to 28, 825-square feet on property located on Trunk Avenue at Dallas Street, northwest corner.