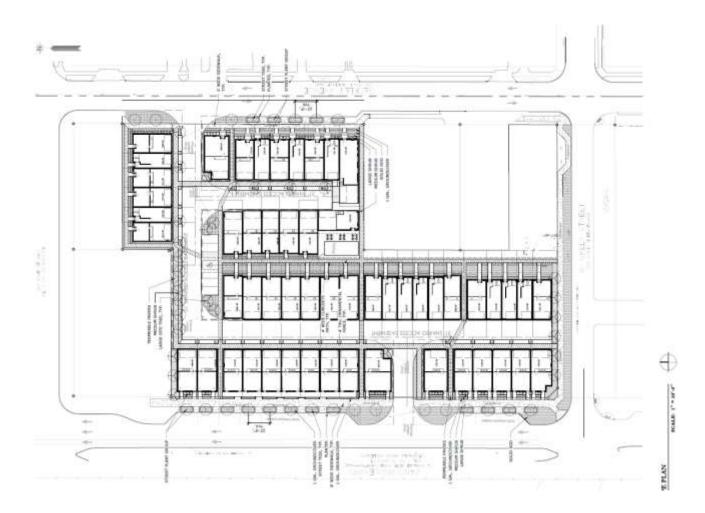

# 16. Z178-222(JM) Jennifer Muñoz (CC District 1)

An application for **1)** a new subdistrict for a single family use; and, **2)** the reduction of Shopfront Overlay No. 7 on property zoned Subdistrict E within Planned Development District No. 468, the Oak Cliff Gateway Special Purpose District, with an SH Shopfront Overlay, and deed restrictions [Z156-222], between North Zang Boulevard and North Beckley Avenue, north of East Neely Street.

<u>Staff Recommendation</u>: <u>Approval</u>, subject to a development plan, landscape plan, street section exhibit, and conditions; and <u>approval</u> of the reduction of Shopfront Overlay No. 7.

Applicant: Texas InTown Homes, LLC

Representative: Audra Buckley, Permitted Development

<u>U/A From</u>: March 21, 2019 and May 2, 2019