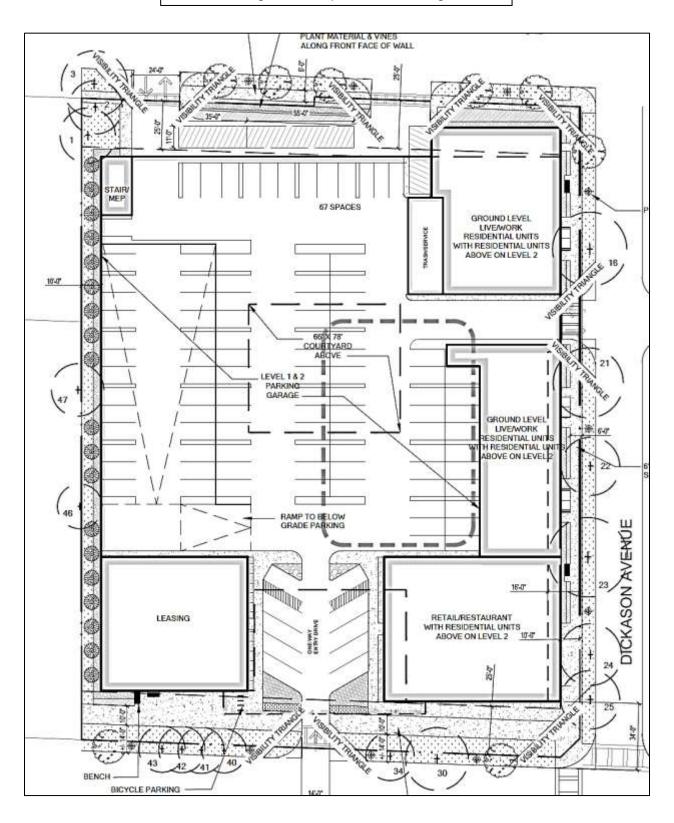

turn-lane in 60 feet of right-of-way Staff Recommendation: **Approval** 

CPC Thoroughfare Committee Recommendation: Approval

Miscellaneous Items:

M189-022(AM)

Abraham Martinez (CC District 11)

An application for a minor amendment to an existing development plan and landscape plan on property zoned Planned Development Subdistrict No. 143 within Plan Development District No. 193, the Oak Lawn Special Purpose District generally bounded by Shelby Avenue,

Dickason Avenue, and Oak Lawn Avenue.

Staff Recommendation: Approval. Applicant: NADG Oaklawn LTD Ps

Representative: Lindsay Kramer; Masterplan

W189-003(SH)

Sharon Hurd (CC District 14)

An application for a waiver of the two-year waiting period to submit a zoning application on property zoned Planned Development Subdistrict No. 134 for O-2-D Office Subdistrict, barber and beauty shop, and massage establishment uses within Planned Development District No. 193, the Oak Lawn Special Purpose District with a D Liquor