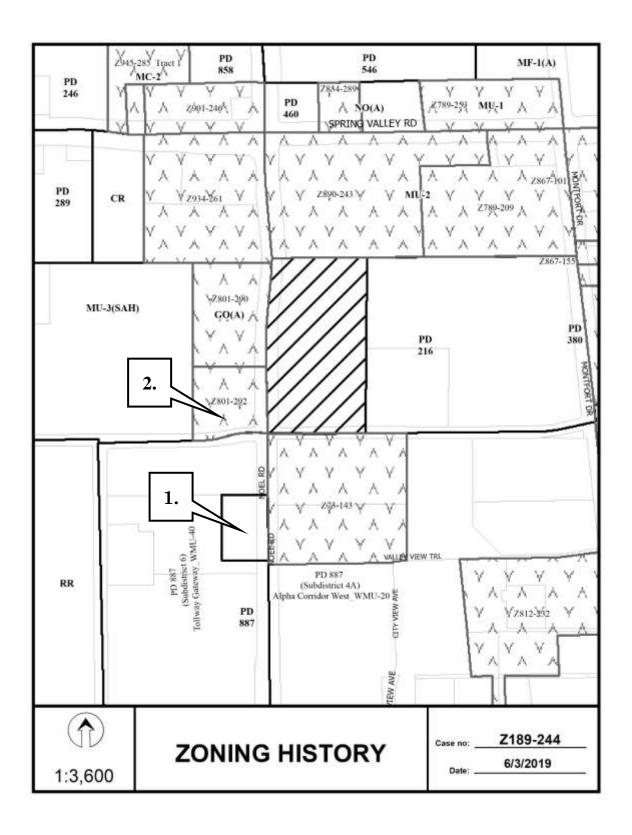

#### 1. **Z189-244(AM)**

Abraham Martinez (CC District 11)

An application for an amendment to an existing development plan on property zoned Planned Development District No. 216, generally located on the northeast corner of Noel Road and Southern Boulevard.

Staff Recommendation: **Approval**.

Applicant: Citta Townhomes Condominiums

Representative: Robert Baldwin, Baldwin Associates