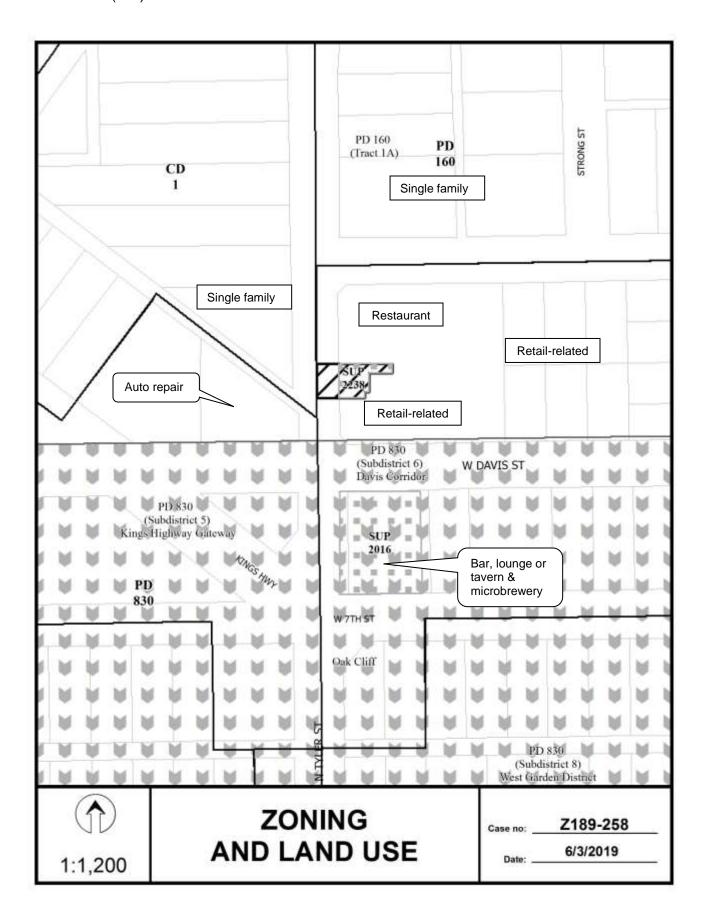

# 11. **Z189-258(SM)**Sarah May (CC District 1)

An application for an amendment to and renewal of Specific Use Permit No. 2238 for an alcoholic beverage establishment limited to a bar, lounge, or tavern and a private club-bar on property zoned Subdistrict 6 within Planned Development District No. 830, located on the east line of North Tyler Street, north of West Davis Street. <a href="Staff Recommendation">Staff Recommendation</a>: <a href="Approval">Approval</a> for a five-year period with eligibility for automatic renewals for additional five-year periods, subject to a revised site plan and conditions.

<u>Applicant</u>: Tiny Victories, Brandon Hays, Sole Owner <u>Representative</u>: Santos Martinez, La Sierra Planning Group