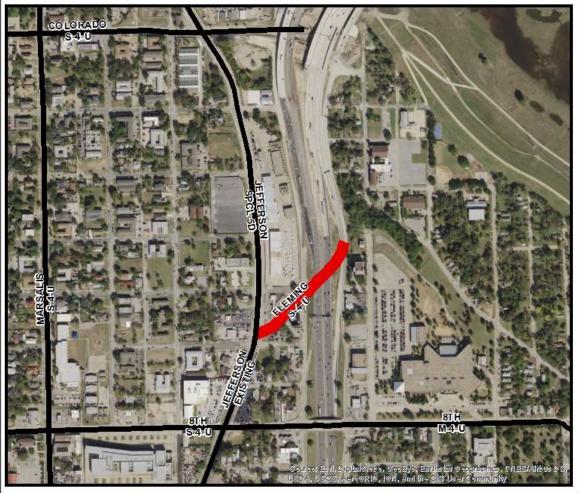

#### Fleming Thoroughfare Plan Amendment

Kimberly Smith (CC District 1,4)

Delete Fleming Place from Jefferson Boulevard to IH-35E from the

Thoroughfare Plan.

Staff Recommendation: Approval

CPC Thoroughfare Committee Recommendation: Approval