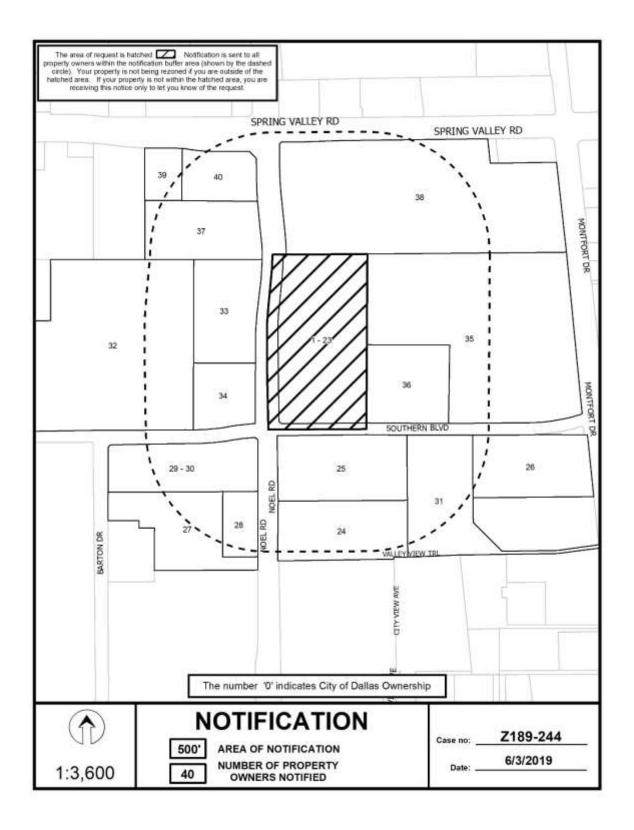

#### 1. **Z189-244(AM)**

Abraham Martinez (CC District 11)

An application for an amendment to an existing development plan on property zoned Planned Development District No. 216, generally located on the northeast corner of Noel Road and Southern Boulevard.

Staff Recommendation: **Approval**.

Applicant: Citta Townhomes Condominiums

Representative: Robert Baldwin, Baldwin Associates