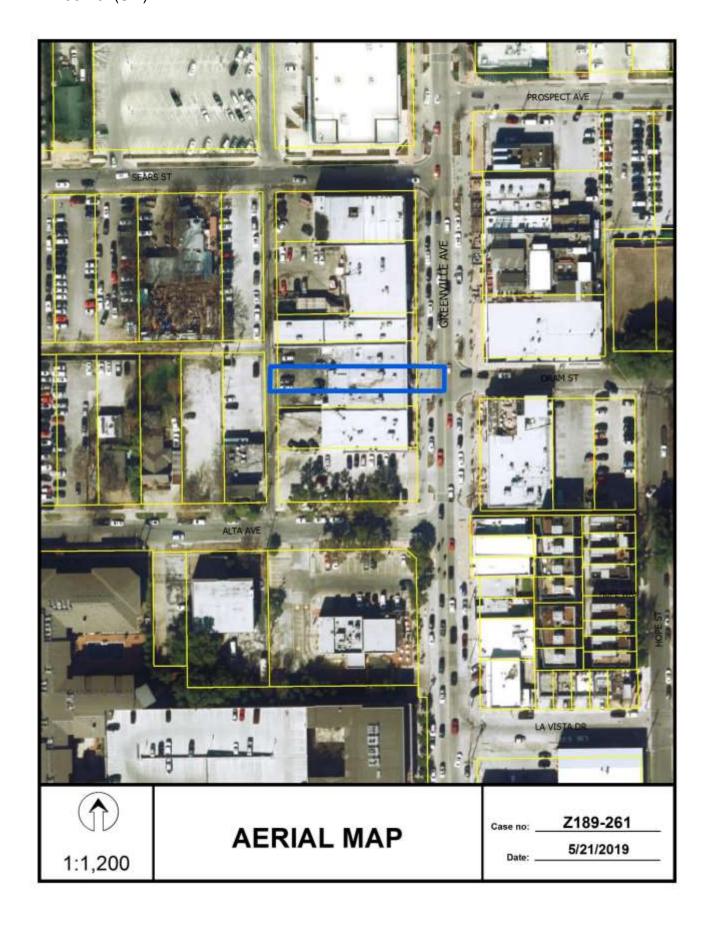

# 12. **Z189-261(SM)**Sarah May (CC District 14)

An application for the renewal of Specific Use Permit No. 1912 for a late-hours establishment limited to an alcoholic beverage establishment limited to a bar, lounge, or tavern on property zoned Planned Development District No. 842 with Specific Use Permit No. 1289 for a bar, lounge, or tavern use and an MD-1 Modified Delta Overlay, on the west line of Greenville Avenue, south of Sears Street.

<u>Staff Recommendation</u>: <u>Approval</u> for a three-year period, subject to conditions.

Applicant: The Old Crow

Representative: Audra Buckley, Permitted Development.