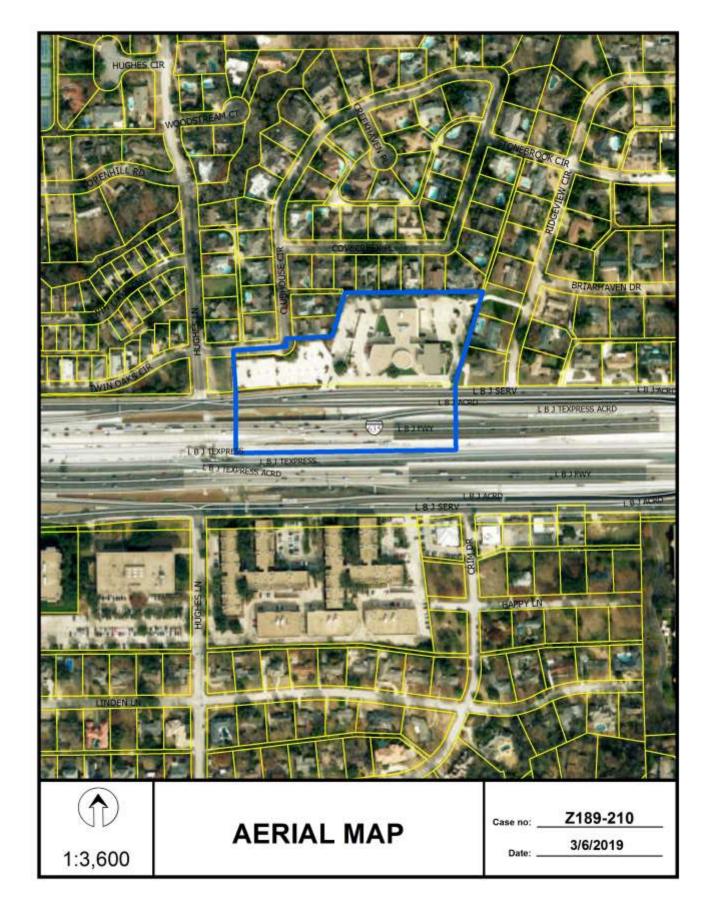

# 22. **Z189-210(SM)**

Sarah May (CC District 11) An application for an amendment to Planned Development District No. 880, located on the north line of Lyndon B. Johnson Freeway, between Ridgeview Circle and Hughes Lane.

<u>Staff Recommendation</u>: <u>Approval</u>, subject to staff's recommended conditions.

Applicant: Michael Weir

Representative: Rob Baldwin, Baldwin Associates

U/A From: May 2, 2019