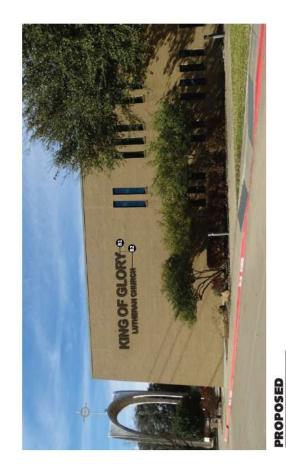

# 22. **Z189-210(SM)**

Sarah May (CC District 11) An application for an amendment to Planned Development District No. 880, located on the north line of Lyndon B. Johnson Freeway, between Ridgeview Circle and Hughes Lane.

<u>Staff Recommendation</u>: <u>Approval</u>, subject to staff's recommended conditions.

Applicant: Michael Weir

Representative: Rob Baldwin, Baldwin Associates

U/A From: May 2, 2019