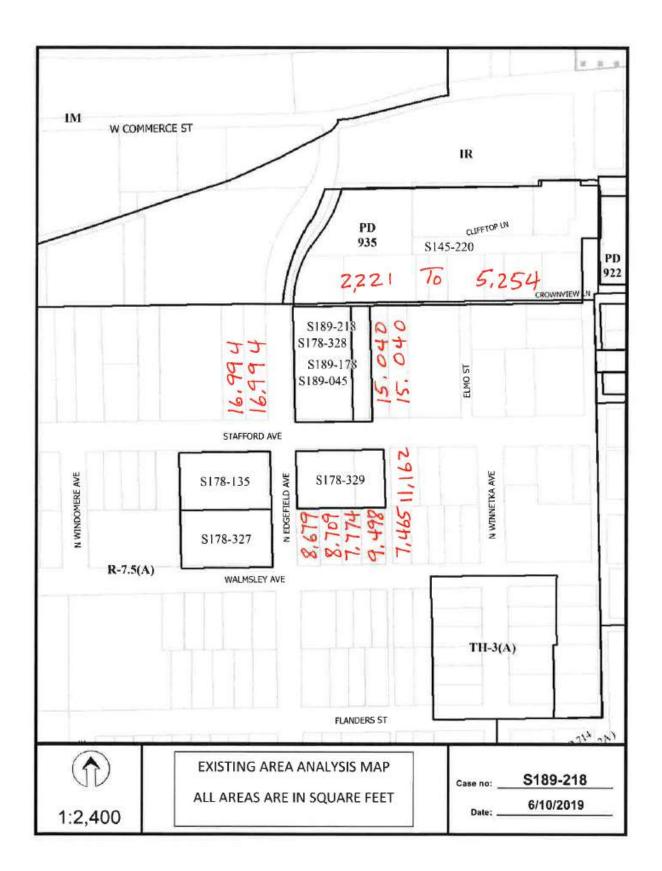

conditions listed in the docket.

(13) **S189-218** 

(CC District 6)

An application to replat a 1.377-acre tract of land containing all of Lots 1 and 2A in City Block 4/3965 to create six lots, with lots ranging in size from 7,556-square feet to 17,206-square feet on property located on Stafford Avenue at Edgefield Avenue, northeast corner.

Owner: Williejaxon V, LLC

Surveyor: Texas Heritage Surveying, LLC

Application Filed: May 23, 2019

Zoning: R-7.5(A)

Staff Recommendation: Approval, subject to compliance with the

conditions listed in the docket.