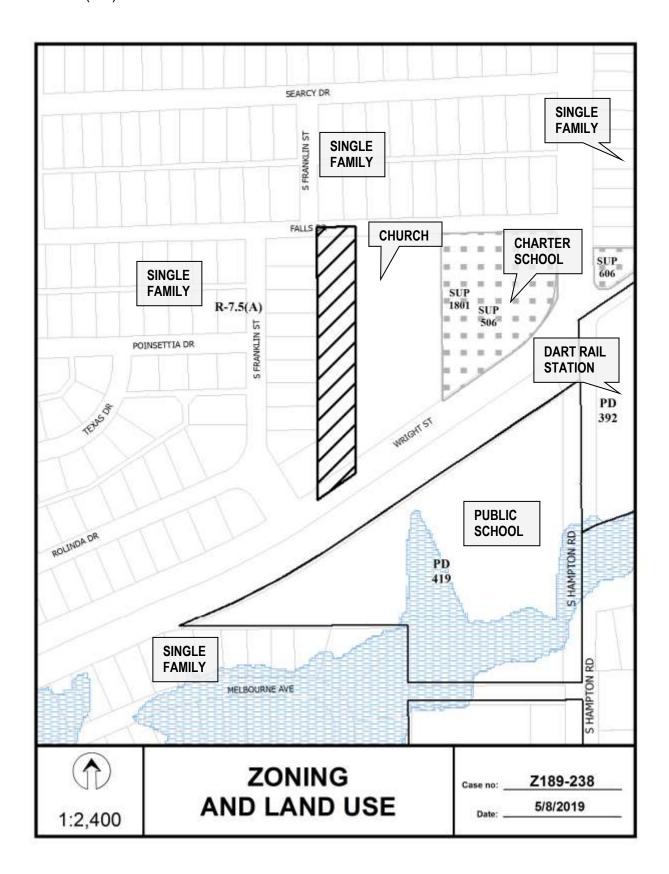

# Zoning Cases - Individual:

25. Z189-238(CY)
Carolina Yumet
(CC District 1)

An application for a TH-2(A) Townhouse District with deed restrictions volunteered by the applicant on property zoned an R-7.5(A) Single Family District located on the south side of Falls Drive and the north side of Wright Street, east of South Franklin Street.