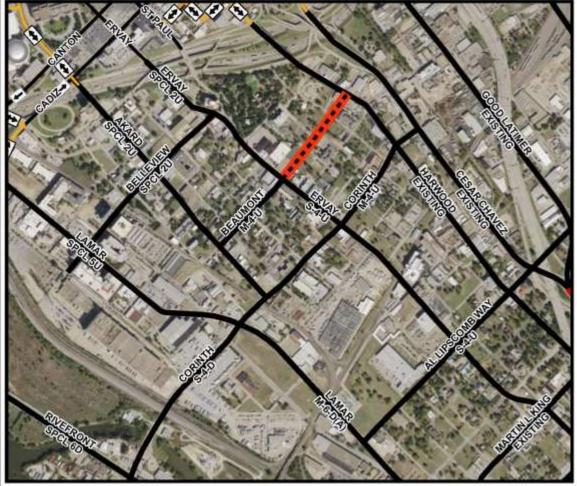

#### Beaumont Thoroughfare Plan Amendment

Kimberly Smith (CC District 2)

Delete Beaumont Street from Akard Street to Ervay Street from the

Thoroughfare Plan.

Staff Recommendation: Approval

CPC Thoroughfare Committee Recommendation: Approval

Beaumont Thoroughfare Plan Amendment

Kimberly Smith Delete Beaumont Street from Ervay Street to Harwood Street from

(CC District 2) the Thoroughfare Plan.

Staff Recommendation: Approval

CPC Thoroughfare Committee Recommendation: Approval