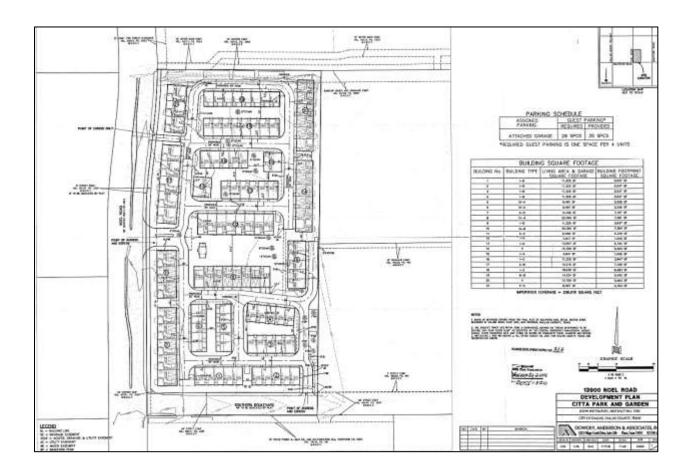

#### 1. **Z189-244(AM)**

Abraham Martinez (CC District 11)

An application for an amendment to an existing development plan on property zoned Planned Development District No. 216, generally located on the northeast corner of Noel Road and Southern Boulevard.

Staff Recommendation: **Approval**.

Applicant: Citta Townhomes Condominiums

Representative: Robert Baldwin, Baldwin Associates