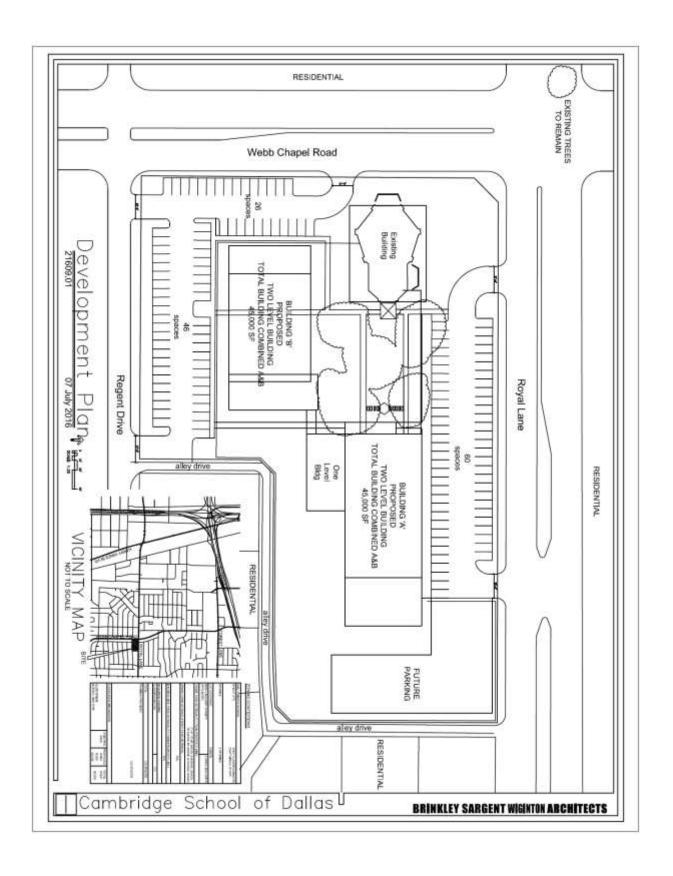

# 20. **Z189-213(SM)**Sarah May (CC District 13)

An application for an amendment to Planned Development District No. 623, on the southeast corner of Royal Lane and Webb Chapel Road. Staff Recommendation: **Approval**, subject to a revised development plan, a revised landscape plan, a revised traffic management plan, and staff's recommended conditions.

Applicant: The Cambridge School

Representative: Rob Baldwin, Baldwin Associates

<u>U/A From:</u> May 2, 2019