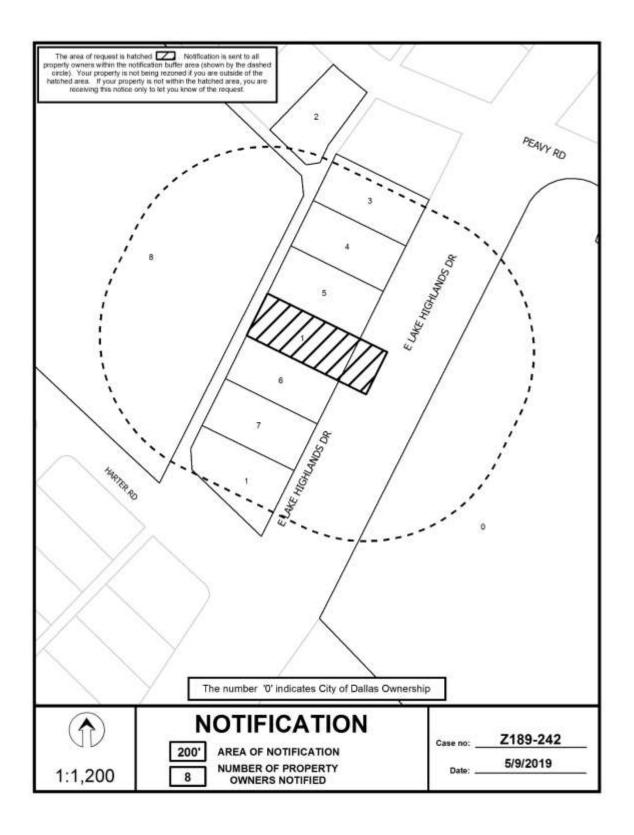

# 4. Z189-242(AU) Andreea Udrea (CC District 9)

An application for a Specific Use Permit for a child-care facility use on property zoned an R-7.5(A) Single Family Residential District, located on the west line of East Lake Highlands Drive, north of Harter Road, and south of Peavy Road.

<u>Staff Recommendation</u>: <u>Approval</u>, for a five-year period with eligibility for automatic renewals for additional five-year periods, subject to a site plan and conditions.

Applicant: Susan L. Trumbo