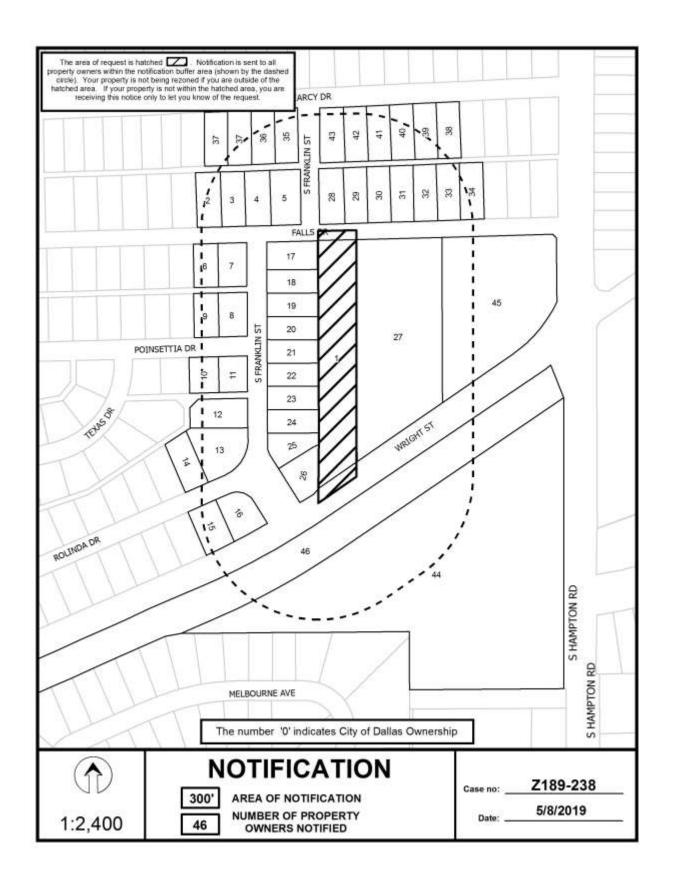

# Zoning Cases - Individual:

25. Z189-238(CY)
Carolina Yumet
(CC District 1)

An application for a TH-2(A) Townhouse District with deed restrictions volunteered by the applicant on property zoned an R-7.5(A) Single Family District located on the south side of Falls Drive and the north side of Wright Street, east of South Franklin Street.