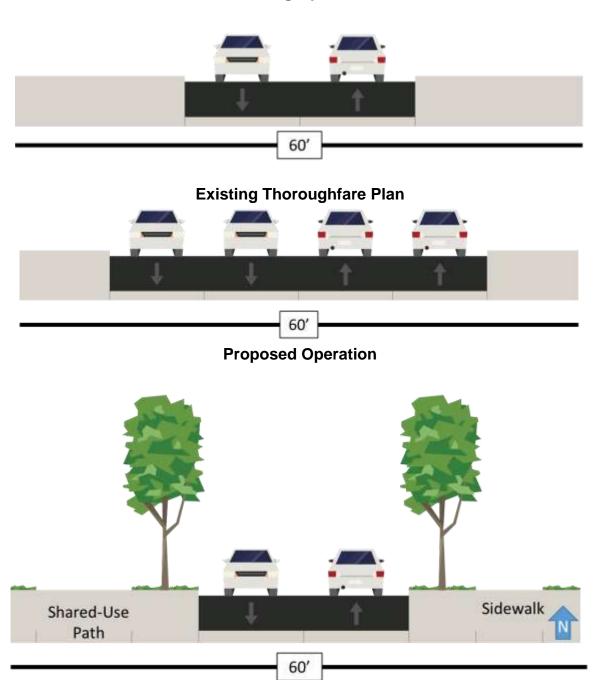

#### Pemberton Hill Thoroughfare Plan Amendments

Kimberly Smith (CC District 5,7,8)

(1) Change the dimensional classification of Pemberton Hill Road from Great Trinity Forest Way to Elam Road from a four-lane undivided roadway (M-4-U) in 60 feet of right-of-way to a special two-lane undivided roadway (SPCL 2U) in 100 feet of right-of-way roadway with a shared-use path on the westside of the roadway; and (2) Change the dimensional classification of Pemberton Hill Road from Elam Road to Lake June Road from a four-lane undivided roadway (M-4-U) in 60 feet of right-of-way to a special two-lane undivided roadway (SPCL 2U) in 60 feet of right-of-way roadway with a shared-use path on the westside of the roadway.

Staff Recommendation: Approval

CPC Thoroughfare Committee Recommendation: Approval