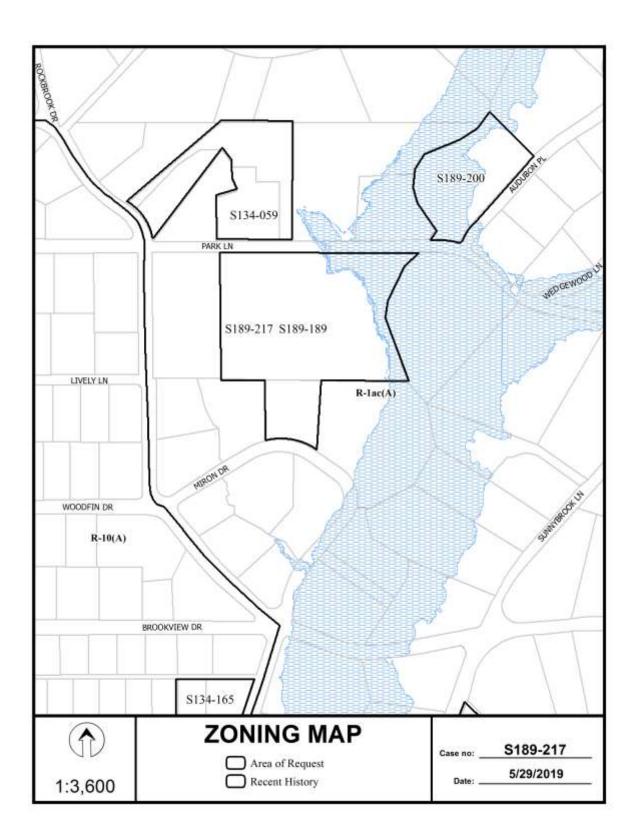

#### **CITY PLAN COMMISSION**

THURSDAY JUNE 20, 2019

FILE NUMBER: S189-217 SENIOR PLANNER: Mohammad H. Bordbar

**LOCATION:** Park Lane, east of Rockbrook Drive, north of Miron Drive.

**DATE FILED:** May 22, 2019 **ZONING:** R-1Ac(A)

CITY COUNCIL DISTRICT: 13 SIZE OF REQUEST: 9.714-acre MAPSCO: D24U

**OWNER:** David J. Haemisegger

**REQUEST:** An application to create one 4.778-acre lot and one 4.936-acre lot from a 9.714-acre tract of land in City Block 5554 on property located on Park Lane, east of Rockbrook Drive, north of Miron Drive.

#### SUBDIVISION HISTORY:

- 1. S189-200 was a request northeast of the present request to replat a 3.194-acre tract of land containing all of Lot 11A in City Block 14/5587 to create one 1.889-acre lot and one 1.31-acre lot on property located on Audubon Place, north of Park Lane. The request was approved June 6, 2019 but has not been recorded.
- 2. S189-189 was a request south of the present request to create a 9.714-acre lot from a tract of land in City Block 5554 on property located on Park Lane, east of Rockbrook Drive and north of Miron Drive. The request was withdrawn May 8, 2019.
- 3. S134-165 was a request southwest of the present request to replat a 1.112-acre tract of land containing all of Lots 11 and 12 in City Block A/5560 into one lot on property located at 9477 Rockbroock Drive north of Gloster Road. The request was approved June 19, 2014 but has not been recorded.
- 4. S134-059 was a request northwest of the present request to replat a portion of Lots 3, 5, and 6 in City Block B/5546 and all of lots 3A, and 3B in City Block B/5546 into one 1.009-acre lot, one 1.990-acre lot, and one 1.474-acre lot on property located at 4619, 4635, and 4645 Park Lane at Rockbrook Drive. The request was approved January 23, 2013 and was recorded March 8, 2017.