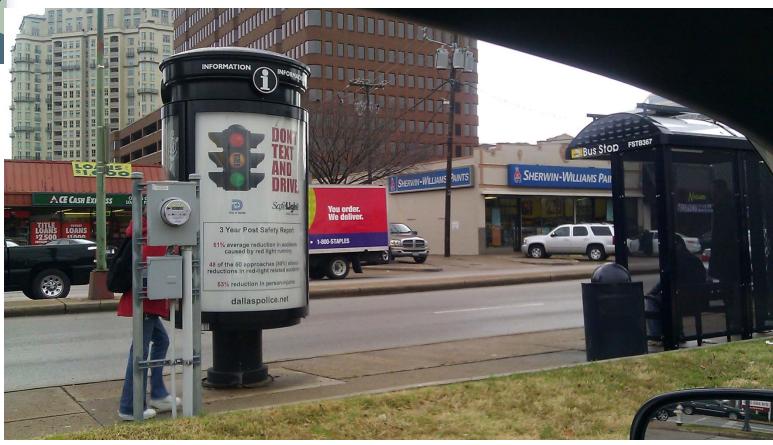

# FY 10-11 ACCOMPLISHMENTS OCTOBER 2010 – DECEMBER 2010

- •Completed kiosks project: Over 125 SafeLight Posters throughout the City of Dallas spreading statistical information about the program's progress and performance along with a "Do not text and drive" message (See appendices for picture and locations).
- •Public Awareness Presentation for the North Dallas Kiwanis Club, November 10, 2010 @ the Walnut Hill Recreation Center.
- •Staff joined nixle.com, a community involvement news organization

# **Appendixes**

- List of kiosks with SafeLight poster
- Picture of SafeLight poster
- Picture of kiosks
- List of ARC members
- Red Light Camera Map
- Red Light Camera Locations