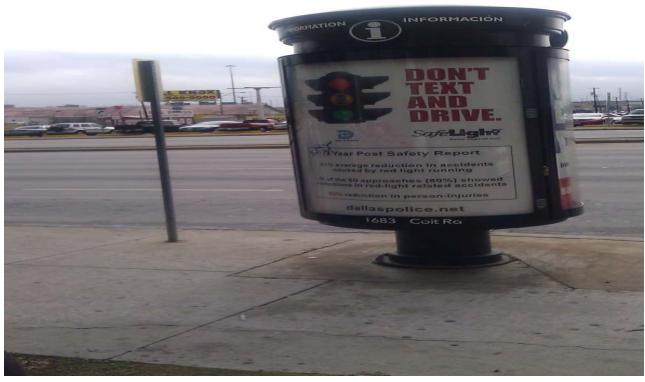

# FY 10-11 ACCOMPLISHMENTS OCTOBER 2010 – DECEMBER 2010

- •Completed kiosks project: Over 125 SafeLight Posters throughout the City of Dallas spreading statistical information about the program's progress and performance along with a "Do not text and drive" message (See appendices for picture and locations).
- •Public Awareness Presentation for the North Dallas Kiwanis Club, November 10, 2010 @ the Walnut Hill Recreation Center.
- •Staff joined nixle.com, a community involvement news organization

# **Appendixes**

- List of kiosks with SafeLight poster
- Picture of SafeLight poster
- Picture of kiosks
- List of ARC members
- Red Light Camera Map
- Red Light Camera Locations