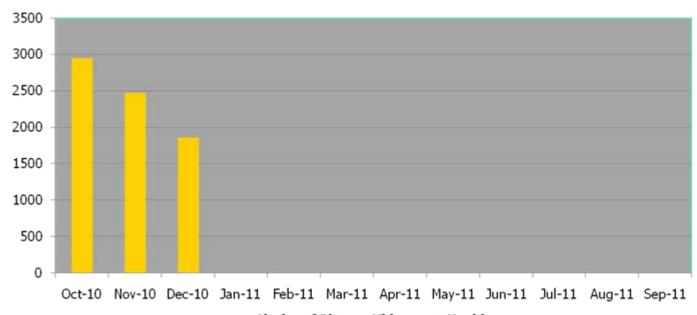

# FY 10-11 Performance

October – December 2010 1st QTR

|                  | OCT    | NOV   | DEC   | 1st Qtr Total |
|------------------|--------|-------|-------|---------------|
| Citations Issued | 10,239 | 8,877 | 7,398 | 26,514        |

Notes: November - 3 days off

December - 2 days off