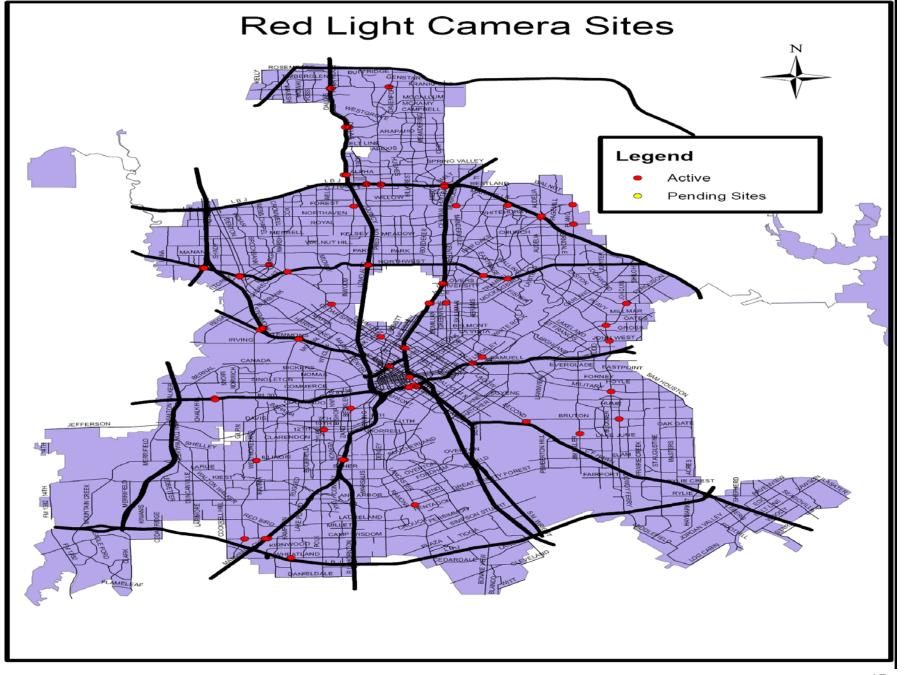

### **Appendices**

- 2012 ARC Goals
- Confirmed Meeting Dates
- List of ARC Members
- Red Light Camera Map
- Red Light Camera Locations

#### Camera Locations 1 of 2

| 1  | S 2nd Ave SB @ Bruton Rd                   | 21 | Graham Ave EB @ Lindsley Ave              |  |
|----|--------------------------------------------|----|-------------------------------------------|--|
| 2  | Alpha Rd WB @ Dallas Pkwy                  | 22 | Greenville Ave NB @ E Mockingbird Ln      |  |
| 3  | N Beckley Ave SB @ W Colorado Blvd         | 23 | Griffin St W WB @ S St Paul St            |  |
| 4  | N Buckner Blvd NB @ John West Rd           | 24 | S Hampton Rd SB @ W Wheatland Rd          |  |
| 5  | Inwood SB @ Stemmons Fwy                   | 25 | Harry Hines Blvd SB @ N NW Hwy            |  |
| 6  | W Camp Wisdom Rd WB @ S<br>Westmoreland Rd | 26 | W Illinois Ave EB @ RL Thornton Fwy       |  |
| 7  | N Central Expy NB @ E Lovers Ln            | 27 | W Jefferson Blvd EB @ S Tyler St          |  |
| 8  | N Central Expy NB @ Lemmon Ave             | 28 | Keller Springs Rd WB @ Knoll Trail Dr     |  |
| 9  | N Central Serv W NB @ E Mockingbird Ln     | 29 | 130 Frontage Rd WB @ S. Cockrell Hill Rd. |  |
| 10 | Coit Rd NB @ Banner Dr                     | 30 | Buckner NB @ Military Parkway             |  |
| 11 | Commerce St EB @ S Central Expy            | 31 | LBJ Fwy WB @ Preston Rd                   |  |
| 12 | Dallas Pkwy NB @ Keller Springs Rd         | 32 | Lemmon Ave NB @ Oak Lawn Ave              |  |
| 13 | Ferguson Rd EB @ Peavy Rd                  | 33 | 130 Frontage Rd EB @ S. Cockrell Hill Rd. |  |
| 14 | Ferguson Rd SB @ Gus Thomasson Rd          | 34 | E Ledbetter Dr EB @ S Lancaster Rd        |  |
| 15 | Forest Ln EB @ Abrams Rd                   | 35 | E Ledbetter Dr WB @ Lancaster Rd          |  |
| 16 | Forest Ln EB @ Plano Rd                    | 36 | E Lovers Ln WB @ N Central Expy           |  |
| 17 | Forest Ln WB @ Inwood Rd                   | 37 | Marvin D Love Fwy NB @ W Camp Wisdom Rd   |  |
| 18 | Forest Ln WB @ Schroeder Rd                | 38 | E. Northwest Hwy EB@ Trammel Dr           |  |
| 19 | Frankford Rd EB @ Preston Rd               | 39 | Montfort Dr SB @ LBJ Serv N               |  |
| 20 | Frankford Rd WB @ Dallas Pkwy              | 40 | E Mockingbird Ln WB @ N Central Serv E    |  |

#### Camera Locations 2 of 2

| 41 | W Mockingbird Ln EB @ John Carpenter Fwy | 54 | Skillman St SB @ LBJ Fwy             |
|----|------------------------------------------|----|--------------------------------------|
| 42 | W Mockingbird Ln WB @ N Stemmons Serv E  | 55 | Inwood Rd NB @ Stemmons Fwy          |
| 43 | S Munger Blvd NB @ Lindsley Ave          | 56 | N Walton Walker Blvd SB @ W NW Hwy   |
| 44 | E NW Hwy WB @ Avenue E / Abrams Rd       | 57 | Webb Chapel Rd SB @ Lombardy Ln      |
| 45 | N NW Hwy WB @ Dallas North Toll Way      | 58 | S. Westmoreland Rd SB @ Illinois Rd  |
| 46 | W NW Hwy EB @ Dallas North Tollway       | 59 | Woodall Rodgers Serv S WB @ Olive St |
| 47 | W NW Hwy EB @ Marsh Ln / Lemmon Ave      | 60 | Preston SB at Frankford              |
| 48 | W NW Hwy EB @ N Walton Walker Blvd       | 61 | Preston NB at Frankford              |
| 49 | W NW Hwy WB @ Marsh Ln / Lemmon Ave      | 62 | Camp Wisdom at Marvin D. Love        |
| 50 | Preston Rd SB @ LBJ Fwy                  | 63 | S Buckner Blvd SB @ Bruton Rd.       |
| 51 | ERL Thornton Serv N WB @ S Harwood St    | 64 | N Buckner Blvd NB @ Garland Rd       |
| 52 | E R L Thornton Serv S EB @ S Harwood St  | 65 | Garland Rd EB @ N Buckner Blvd       |
| 53 | Skillman St NB @ LBJ Fwy                 | 66 | Garland Rd WB @ N Buckner Blvd       |
|    |                                          |    |                                      |
|    |                                          |    |                                      |