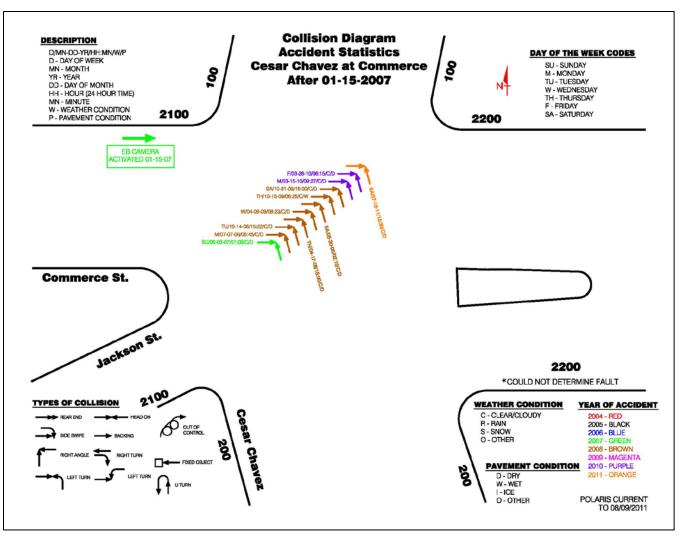

#### Olive Street and Woodall Rodgers WBFR

Olive Street and Woodall Rodgers WBFR

Central Expy and Walnut Hill

Central Expy and Walnut Hill

Commerce and Cesar Chavez

Commerce and Cesar Chavez

• Camp Wisdom and Westmoreland