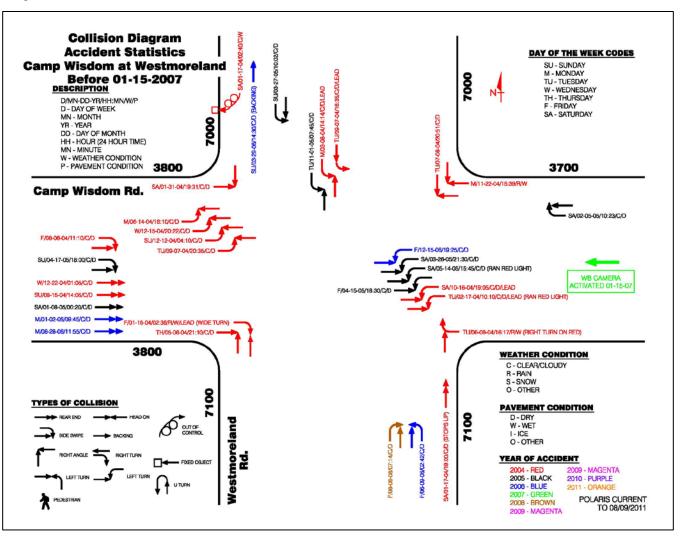

year to 81 per year



## Fatality and Injury Accidents

- All approaches
  - All fatalities: decreased 0.2 per year
    - 1.7 per year to 1.5 per year
  - Red light related fatalities: decreased 0.7 per year
    - 1.0 per year to 0.3 per year
  - All injury accidents: decreased 137 per year
    - 770 per year to 633 per year
  - Red light related injury accidents: decreased 80 per year
    - 243 per year to 163 per year
- Approaches with red light cameras
  - Red light related injury accidents: decreased 52 per year
    - 105 per year to 53 per year

#### Olive Street and Woodall Rodgers WBFR



Olive Street and Woodall Rodgers WBFR



Central Expy and Walnut Hill



Central Expy and Walnut Hill



Commerce and Cesar Chavez



Commerce and Cesar Chavez



• Camp Wisdom and Westmoreland



Camp Wisdom and Westmoreland





## **Upcoming Discussions**

- City of Dallas Adjudication Process
- Municipal Court Appeals Process



#### ARC VACANCIES

| Delia Jasso                    | VACANT |
|--------------------------------|--------|
| Mayor Pro Tem, Pauline Medrano | VACANT |
| Dwaine R. Caraway              | VACANT |
| Carolyn R. Davis               | VACANT |
| Sandy Greyson                  | VACANT |
| Angela Hunt                    | VACANT |



### Appendices

- 2012 ARC Goals
- Confirmed Meeting Dates
- List of ARC Members
- Red Light Camera Map
- Red Light Camera Locations



# 2012 ARC Goals

1. Develop and Implement FY 11-12 Public Awareness Budget

#### 2. Marketing and Public Relations

- Formalize marketing agreement
- Implement a Public Information Committee
-