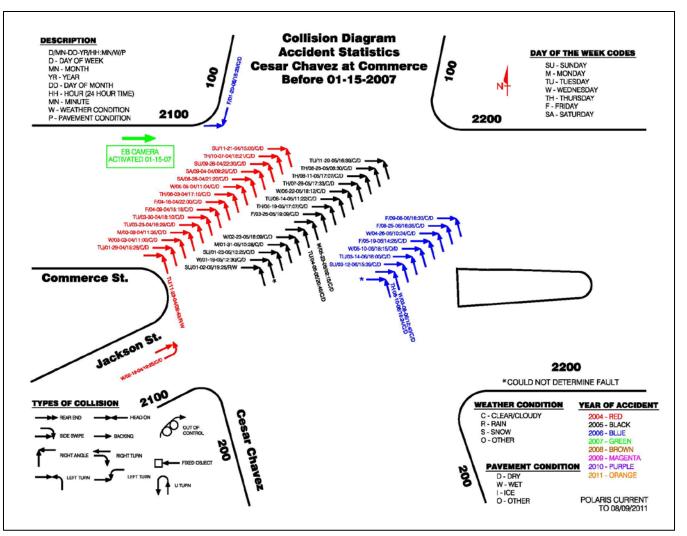

#### Olive Street and Woodall Rodgers WBFR

Olive Street and Woodall Rodgers WBFR

Central Expy and Walnut Hill

Central Expy and Walnut Hill

Commerce and Cesar Chavez

Commerce and Cesar Chavez

• Camp Wisdom and Westmoreland