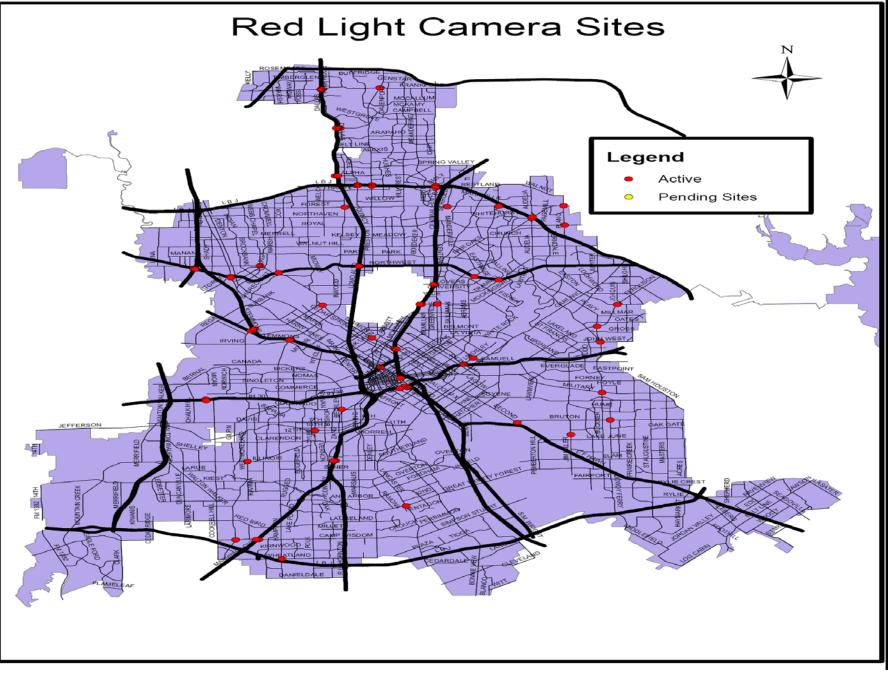

### Appendices

- 2012 ARC Goals
- Confirmed Meeting Dates
- List of ARC Members
- Red Light Camera Map
- Red Light Camera Locations

#### Camera Locations 1 of 2

| 1  | S 2nd Ave SB @ Bruton Rd                   | 21 | Graham Ave EB @ Lindsley Ave               |
|----|--------------------------------------------|----|--------------------------------------------|
| 2  | Alpha Rd WB @ Dallas Pkwy                  | 22 | Greenville Ave NB @ E Mockingbird Ln       |
| 3  | N Beckley Ave SB @ W Colorado Blvd         | 23 | Griffin St W WB @ S St Paul St             |
| 4  | N Buckner Blvd NB @ John West Rd           | 24 | S Hampton Rd SB @ W Wheatland Rd           |
| 5  | Inwood SB @ Stemmons Fwy                   | 25 | Harry Hines Blvd SB @ N NW Hwy             |
| 6  | W Camp Wisdom Rd WB @ S<br>Westmoreland Rd | 26 | W Illinois Ave EB @ RL Thornton Fwy        |
| 7  | N Central Expy NB @ E Lovers Ln            | 27 | W Jefferson Blvd EB @ S Tyler St           |
| 8  | N Central Expy NB @ Lemmon Ave             | 28 | Keller Springs Rd WB @ Knoll Trail Dr      |
| 9  | N Central Serv W NB @ E Mockingbird Ln     | 29 | 130 Frontage Rd WB @ S. Cockrell Hill Rd.  |
| 10 | Coit Rd NB @ Banner Dr                     | 30 | Buckner NB @ Military Parkway              |
| 11 | Commerce St EB @ S Central Expy            | 31 | LBJ Fwy WB @ Preston Rd                    |
| 12 | Dallas Pkwy NB @ Keller Springs Rd         | 32 | Lemmon Ave NB @ Oak Lawn Ave               |
| 13 | Ferguson Rd EB @ Peavy Rd                  | 33 | 130 Frontage Rd EB @ S. Cockrell Hill Rd.  |
| 14 | Ferguson Rd SB @ Gus Thomasson Rd          | 34 | E Ledbetter Dr EB @ S Lancaster Rd         |
| 15 | Forest Ln EB @ Abrams Rd                   | 35 | E Ledbetter Dr WB @ Lancaster Rd           |
| 16 | Forest Ln EB @ Plano Rd                    | 36 | E Lovers Ln WB @ N Central Expy            |
| 17 | Forest Ln WB @ Inwood Rd                   | 37 | Marvin D Love Fwy NB @ W Camp Wisdom<br>Rd |
| 18 | Forest Ln WB @ Schroeder Rd                | 38 | E. Northwest Hwy EB@ Trammel Dr            |
| 19 | Frankford Rd EB @ Preston Rd               | 39 | Montfort Dr SB @ LBJ Serv N                |
| 20 | Frankford Rd WB @ Dallas Pkwy              | 40 | E Mockingbird Ln WB @ N Central Serv E     |
| 20 | Frankford Rd WB @ Dallas PKWy              | 40 | E Mockingbird Ln WB @ N Central Serv E     |

#### Camera Locations 2 of 2

| 41 | W Mockingbird Ln EB @ John Carpenter Fwy | 54 | Skillman St SB @ LBJ Fwy             |
|----|------------------------------------------|----|--------------------------------------|
| 42 | W Mockingbird Ln WB @ N Stemmons Serv E  | 55 | Inwood Rd NB @ Stemmons Fwy          |
| 43 | S Munger Blvd NB @ Lindsley Ave          | 56 | N Walton Walker Blvd SB @ W NW Hwy   |
| 44 | E NW Hwy WB @ Avenue E / Abrams Rd       | 57 | Webb Chapel Rd SB @ Lombardy Ln      |
| 45 | N NW Hwy WB @ Dallas North Toll Way      | 58 | S. Westmoreland Rd SB @ Illinois Rd  |
| 46 | W NW Hwy EB @ Dallas North Tollway       | 59 | Woodall Rodgers Serv S WB @ Olive St |
| 47 | W NW Hwy EB @ Marsh Ln / Lemmon Ave      | 60 | Preston SB at Frankford              |
| 48 | W NW Hwy EB @ N Walton Walker Blvd       | 61 | Preston NB at Frankford              |
| 49 | W NW Hwy WB @ Marsh Ln / Lemmon Ave      | 62 | Camp Wisdom at Marvin D. Love        |
| 50 | Preston Rd SB @ LBJ Fwy                  | 63 | S Buckner Blvd SB @ Bruton Rd.       |
| 51 | E R L Thornton Serv N WB @ S Harwood St  | 64 | N Buckner Blvd NB @ Garland Rd       |
| 52 | E R L Thornton Serv S EB @ S Harwood St  | 65 | Garland Rd EB @ N Buckner Blvd       |
| 53 | Skillman St NB @ LBJ Fwy                 | 66 | Garland Rd WB @ N Buckner Blvd       |
|    |                                          |    |                                      |
|    |                                          |    |                                      |